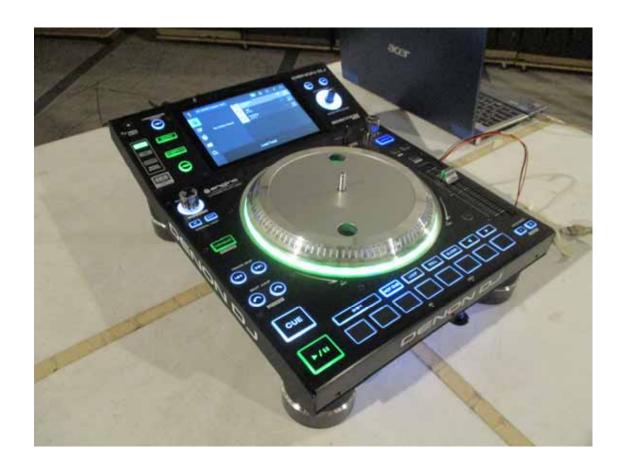

# **APPENDIX SETUP PHOTOS RADIATED EMISSION SETUP**

WiFi

Report No.: T171225N03-RP1 Page 117 of 125

of 125 Rev. 00 FCC ID: Y4O-JP08

Report No.: T171225N03-RP1 Page 118 of 125 Rev. 00 FCC ID: Y4O-JP08