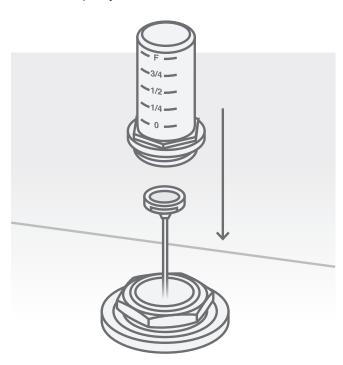

### Step 4 Re-install Sight Glass

**e.** Re-Install the sight glass by carefully placing it on the fitting and tightening it by hand.

Skip to page 6.