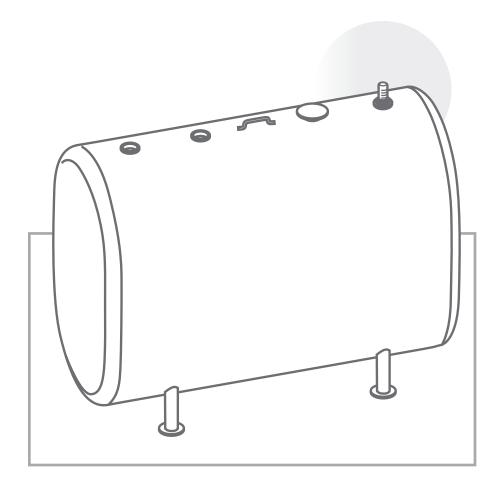

### Step 1 Remove the Sight Glass

**a.** Remove the sight glass from the fitting by holding it firmly and unscrewing it counter-clockwise.

### Step 1 Install Adaptor

Ensuring the battery compartment cap is facing downward (see example below) carefully slide on the Otodata Home Heat adaptor. Gently push down untill it is touching the bottom.