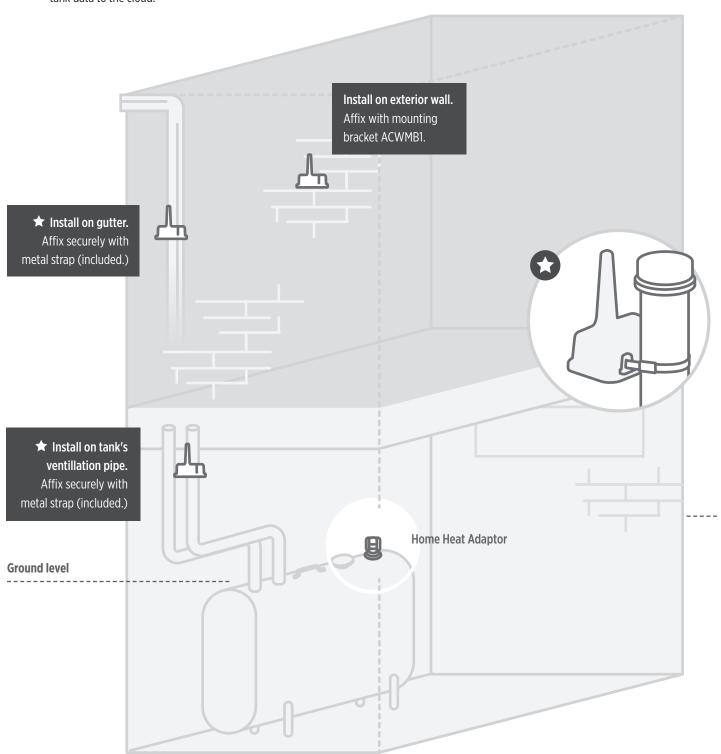

# Step 1 Install Wireless Bluetooth Monitor Within 25ft of Home Heat Adaptor

Once your Home Heat adaptor is installed on the tank, it is time to install the Otodata Wireless Bluetooth Monitor.

This monitor has a powerful antenna which will intercept the signal from the Home Heat adaptor and transmit the tank data to the cloud. **IMPORTANT** For correct operation, the Otodata Wireless Bluetooth Monitor should be installed as high up as possible in an area clear of major obstructions, and should be <u>no more</u> than 25 feet (7.5m) from the Home Heat adaptor.