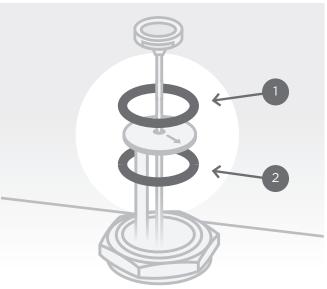

### Step 5 Install Gaskets

g. Thread the steel wire assembly into the bushing.Make sure that one gasket is installed <u>above</u> the circular disk and another <u>below</u> the circular disk.

**3.6.** Replace the steel wire assembly into the bushing. Make sure that (1) gasket is installed below the circular disk and that (1) gasket is installed above the circular disk.

**3.7.** Adjust the steel wire assembly so that it will rotate in the desired direction. The arrows on the circular disk of the metal wire assembly points to the direction where the float will rotate