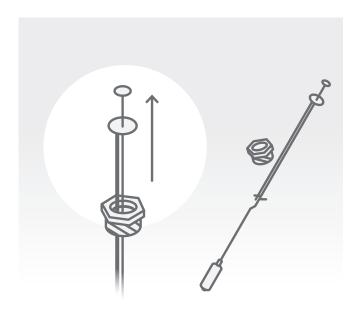

**e.** Remove the steel wire assembly from the bushing by gently pulling it upward while holding the bushing.