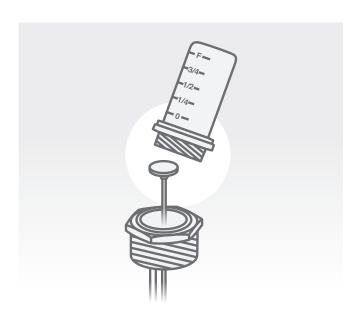

### Step 3 Install Magnetic Disc

**d.** Continue to hold the metal rod firmly with pliers or other suitable tool and slip on the <u>magnetic</u> disc. You may need to push downward with some force and rotate the disc gently to help thread the disc onto the rod.

NOTE: You may need to file the tip of the metal rod to make it rounded to facilitate the insertion of the new disc.