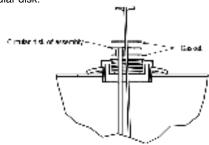

## Part 2 Installing the Otodata Home Heat Adaptor

IMPORTANT ① Always install the monitor with the opening facing you and the label facing the wall.

### Step 1 Install Adaptor

Ensuring the battery compartment cap is facing downward (see example below) carefully slide on the Otodata Home Heat adaptor. Gently push down untill it is touching the bottom.