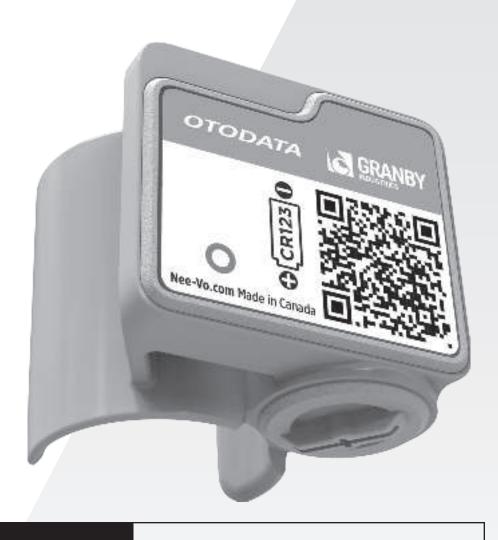

### Label on the device

Barcode

M/N: GA3020 F/W: 1.0

52000001

IC:12649A-BEDHT FCC ID: 2ADQFBEDHT FAIT AU CANADA