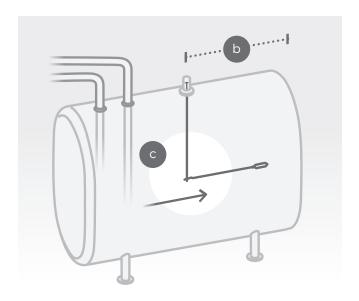

### Step 2 Install Away from Obstacles

- **b.** The gauge must be installed with ample distance from the tank wall so the gauge's rotating arm does not hit the sides of the tank from within.
- **c.** Likewise, the gauge must rotate away from the fill openings. It should never rotate directly under as the pipes within the tank may hinder the movement of the gauge's rotating arm.