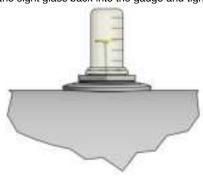

### Step 1 Remove the Sight Glass

**a.** Remove the sight glass from the fitting by holding it firmly and unscrewing it counter-clockwise.

### Step 4 Re-install Sight Glass

**e.** Re-Install the sight glass by carefully placing it on the fitting and tightening it by hand.

Skip to page 6.

### Step 7 Replace Sight Glass

**i.** Screw the sight glass back into the gauge and tighten by hand.

3.8. Screw the sight glass back into the gauge and tighten by hand.