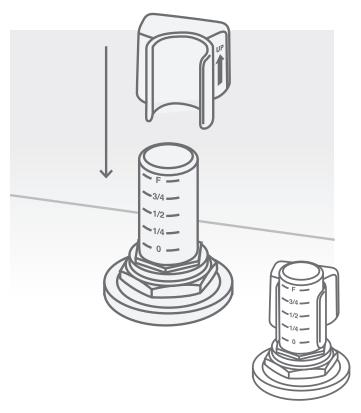

### Step 1 Install Adaptor

Ensuring the battery compartment cap is facing downward (see example below) carefully slide on the Otodata Home Heat adaptor. Gently push down untill it is touching the bottom.

### **Install Adaptor Under Plastic Cover**

If your tank has a fiberglass/plastic cover, you can install the Otodata Adaptor from the back by clipping it on and then sliding it down into position. Gently push down untill it is touching bottom.