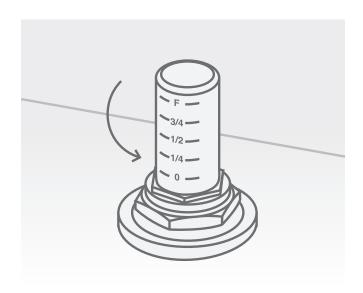

### Step 1 Remove the Sight Glass

**a.** Remove the sight glass from the fitting by holding it firmly and unscrewing it counter-clockwise.