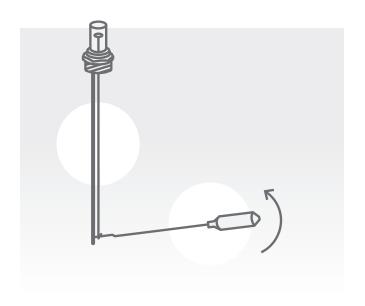

### Step 1 Remove the Sight Glass

**a.** Remove the sight glass from the fitting by holding it firmly and unscrewing it counter-clockwise.