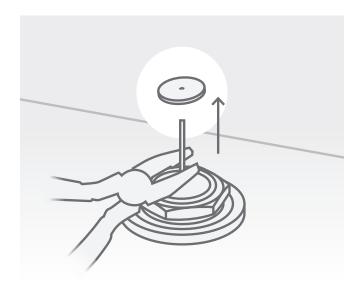

### Step 3 Install Magnetic Disc

**d.** Continue to hold the metal rod firmly with pliers or other suitable tool and slip on the <u>magnetic</u> disc. You may need to push downward with some force and rotate the disc gently to help thread the disc onto the rod.

NOTE: You may need to file the tip of the metal rod to make it rounded to facilitate the insertion of the new disc.