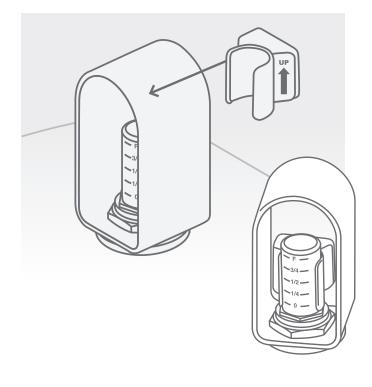

## Part 2 Installing the Otodata Home Heat Adaptor

IMPORTANT ① Always install the monitor with the opening facing you and the label facing the wall.

### Step 1 Install Adaptor

Ensuring the battery compartment cap is facing downward (see example below) carefully slide on the Otodata Home Heat adaptor. Gently push down untill it is touching the bottom.