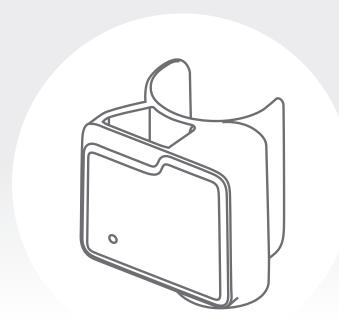

### Step 1 Install Adaptor

Ensuring the battery compartment cap is facing downward (see example below) carefully slide on the Otodata Home Heat adaptor. Gently push down untill it is touching the bottom.