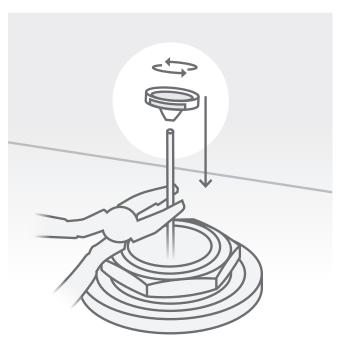

### Step 2 Remove Plastic Disc

- **b.** Hold the metal rod firmly with pliers or other suitable tool;
- **c.** Gently pull the plastic disc upwards and remove it completely.