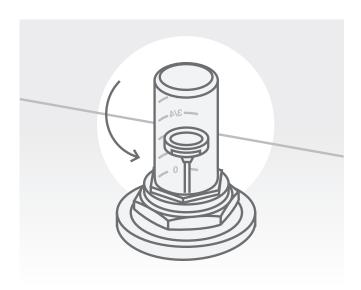

### Step 1 Install Adaptor

Ensuring the battery compartment cap is facing downward (see example below) carefully slide on the Otodata Home Heat adaptor. Gently push down untill it is touching the bottom.