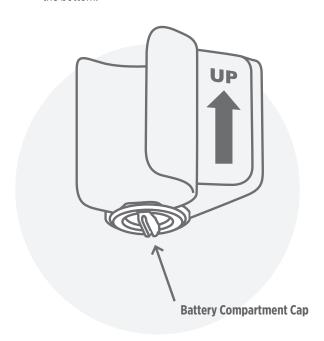

### Step 1 Install Adaptor

Ensuring the battery compartment cap is facing downward (see example below) carefully slide on the Otodata Home Heat adaptor. Gently push down untill it is touching the bottom.