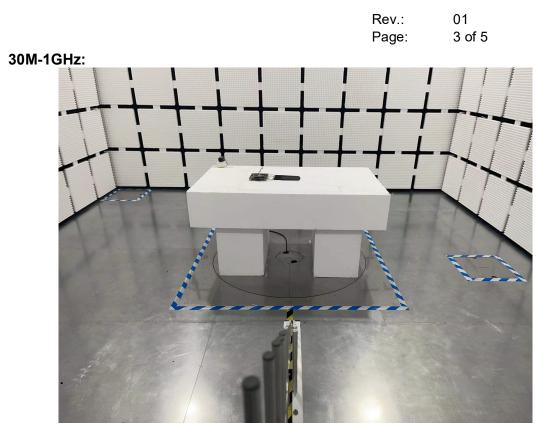

| Rev.: | 01     |
|-------|--------|
| Page: | 2 of 5 |

**1.1** Unwanted Emissions that fall Outside of the Restricted Bands (Radiated) and Unwanted Emissions in the Restricted Bands (Radiated) below 1GHz