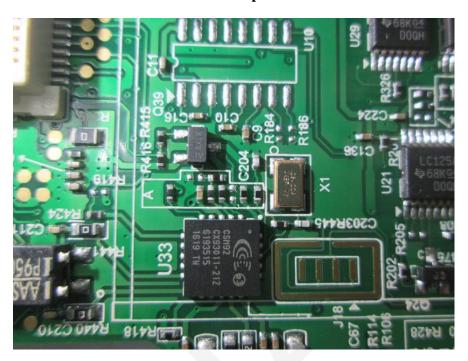

**EUT – Main Board 3 Top View** 

EUT – Main Board 3 Top Shielding off View

**EUT – Main Board 3 Bottom View** 

**EUT – Main Board 3 Bottom Shielding off View** 

EUT – IC Chip 1 View

EUT – IC Chip 2 View

EUT – IC Chip 3 View