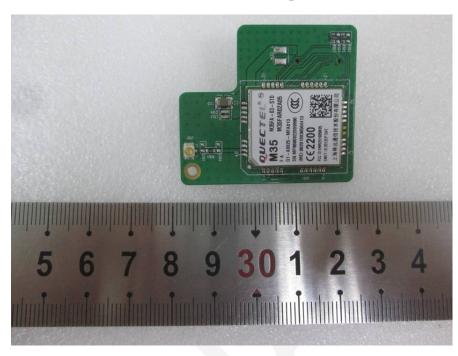

**EUT – Main Board 3 Top View** 

EUT – Main Board 3 Top Shielding off View

**EUT – Main Board 3 Bottom View** 

**EUT – Main Board 3 Bottom Shielding off View** 

EUT – IC Chip 1 View

EUT – IC Chip 2 View

EUT – IC Chip 3 View