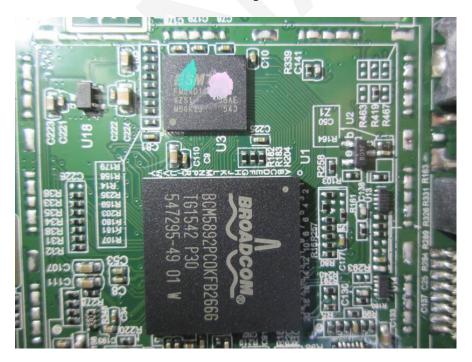

**EUT – Main Board 3 Top View** 

EUT – Main Board 3 Top Shielding off View

**EUT – Main Board 3 Bottom View** 

**EUT – Main Board 3 Bottom Shielding off View** 

EUT – IC Chip 1 View

EUT – IC Chip 2 View

EUT – IC Chip 3 View

**EUT – IC Chip 4 View** 

**EUT – WIFI Ant Top View** 

**EUT –WIFI Ant Bottom View** 

**EUT – Battery Front View** 

**EUT – Battery Rear View** 