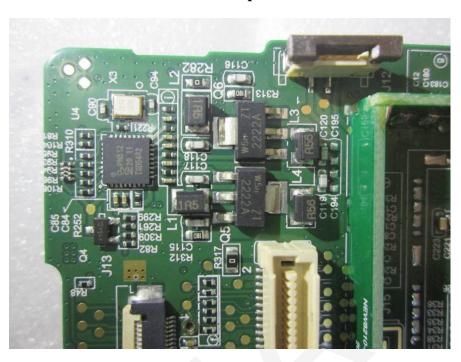

**EUT – Main Board 1 Top View** 

**EUT – Main Board 1 Top Shielding off View** 

**EUT –IC View (Main Board 1 Top)** 

**EUT - Main Board 1 Bottom View** 

**EUT – Main Board 2 Top View** 

**EUT – Main Board 2 Bottom View** 

**EUT – Main Board 3 Top View** 

EUT – Main Board 3 Top Shielding off View

**EUT – Main Board 3 Bottom View** 

**EUT – Main Board 3 Bottom Shielding off View** 

EUT – IC Chip 1 View

EUT – IC Chip 2 View

EUT – IC Chip 3 View