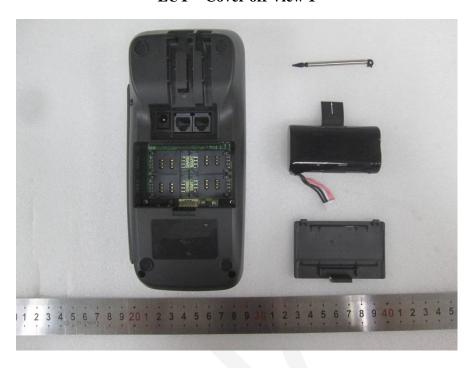

## **EXHIBIT C - EUT INTERNAL PHOTOGRAPHS**

**EUT – Cover off View 1** 

**EUT - Cover off View 2** 

**EUT – Cover off View 3** 

**EUT – Cover off View 4** 

**EUT – Cover off View 5** 

**EUT – Cover off View 6** 