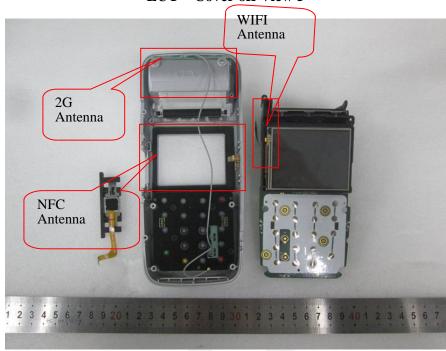

## **EXHIBIT C - EUT INTERNAL PHOTOGRAPHS**

**EUT – Cover off View 1** 

**EUT - Cover off View 2** 

**EUT – Cover off View 3** 

**EUT – Cover off View 4** 

**EUT – Cover off View 5** 

**EUT – Cover off View 6** 