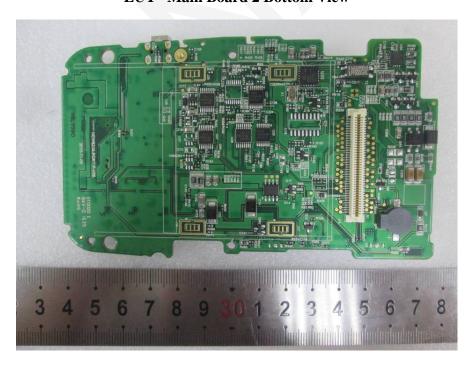

**EUT – Main Board 1 Top View** 

**EUT – Main Board 1 Top Shielding off View** 

**EUT –IC View (Main Board 1 Top)** 

**EUT - Main Board 1 Bottom View** 

**EUT – Main Board 2 Top View** 

**EUT – Main Board 2 Bottom View** 