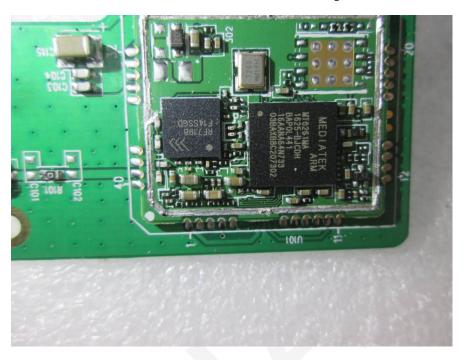

**EUT – Main Board 1 Top View** 

**EUT – Main Board 1 Top Shielding off View** 

**EUT –IC View (Main Board 1 Top)** 

**EUT - Main Board 1 Bottom View** 

**EUT – Main Board 2 Top View** 

**EUT – Main Board 2 Bottom View** 