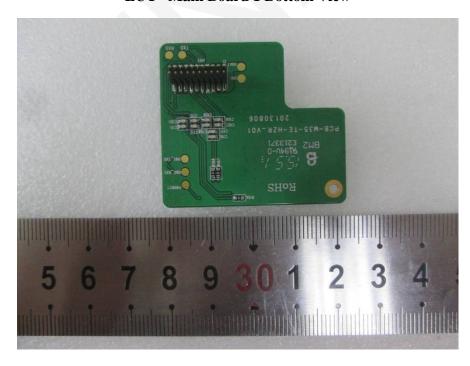

**EUT – Main Board 1 Top View** 

**EUT – Main Board 1 Top Shielding off View** 

**EUT –IC View (Main Board 1 Top)** 

**EUT - Main Board 1 Bottom View** 

**EUT – Main Board 2 Top View** 

**EUT – Main Board 2 Bottom View** 