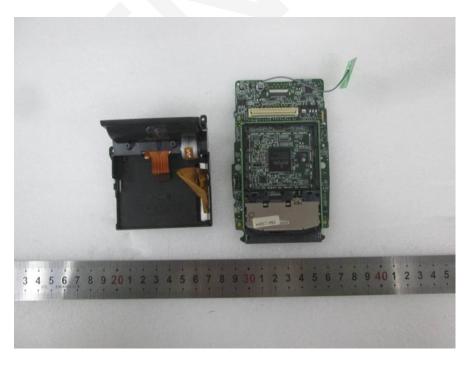

**EUT – Main Board 1 Top View** 

**EUT – Main Board 1 Top Shielding off View** 

**EUT –IC View (Main Board 1 Top)** 

**EUT - Main Board 1 Bottom View** 

**EUT – Main Board 2 Top View** 

**EUT – Main Board 2 Bottom View** 