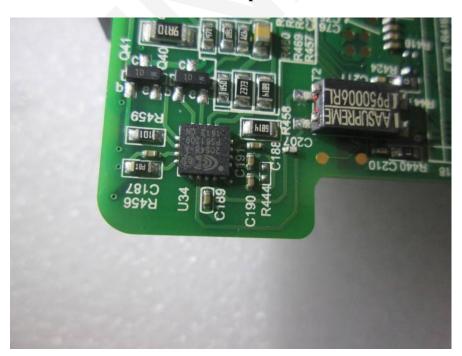

**EUT – Main Board 3 Top View** 

EUT – Main Board 3 Top Shielding off View

**EUT – Main Board 3 Bottom View** 

**EUT – Main Board 3 Bottom Shielding off View** 

EUT – IC Chip 1 View

EUT – IC Chip 2 View

EUT – IC Chip 3 View