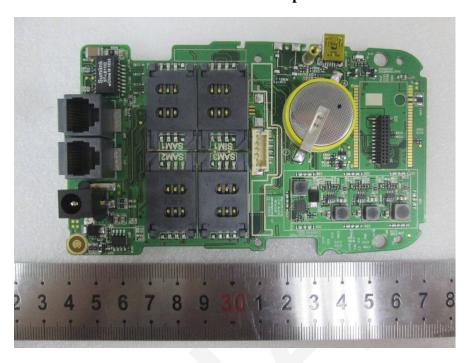

**EUT – Main Board 1 Top View** 

**EUT – Main Board 1 Top Shielding off View** 

**EUT –IC View (Main Board 1 Top)** 

**EUT - Main Board 1 Bottom View** 

**EUT – Main Board 2 Top View** 

**EUT – Main Board 2 Bottom View** 