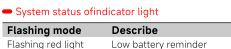

## ■ 系统状态指示灯

状态显示

|   | 13 17 0 0 1 1 1 1 1 1 1 1 1 1 |       |
|---|-------------------------------|-------|
| Ī | 闪灯方式                          | 描述    |
|   | 红灯闪烁                          | 低电量提示 |
|   | 蓝灯常亮                          | 已连接蓝牙 |
|   | 蓝灯熄灭                          | 无蓝牙连接 |
|   | 绿灯常亮                          | 充电完成  |
|   | 绿灯闪烁                          | 充电中   |
|   |                               |       |

## STATUS DISPLAY

Display system status indicator light, battery level, and modes.

Flashing red light Low battery reminder Blue light always on Successful connected Blue light off No connection Green light always on Charge Complete Green light flashing Charging