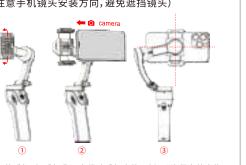

# M01电量不足时指示灯红灯闪烁,使用包装内提供的

1.请按照以下步骤展开**M01**: 逆时针旋松转轴旋钮,解除航向轴、俯仰轴、横滚轴

安装手机

2. 将手机安装至手机夹内。 (注意手机镜头安装方向,避免遮挡镜头)

① 1.安装手机时,手机背面应紧贴手机夹的面板,以确保安装牢靠。 2.为使云台达到最佳工作性能,尽量保证手机处于手机夹的中间 水平位置。

显示系统状态指示灯、电池电量及云台模式。