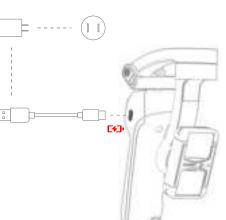

# M01电量不足时指示灯红灯闪烁,使用包装内提供的

1.请按照以下步骤展开**M01**: 逆时针旋松转轴旋钮,解除航向轴、俯仰轴、横滚轴

安装手机

2. 将手机安装至手机夹内。 (注意手机镜头安装方向,避免遮挡镜头)

① 1.安装手机时,手机背面应紧贴手机夹的面板,以确保安装牢靠。 2.为使云台达到最佳工作性能,尽量保证手机处于手机夹的中间 水平位置。

显示系统状态指示灯、电池电量及云台模式。

## When the **M01** battery is low, the indicator light

During the **M01** charging process, the green indicator light flashes, and when the greenin dicator light is constantly on, it indicates that

ensure smooth use of the product. 2.Please charge **M01** while it is turned off

the charging is complete.

① 1.Before first use, please fully charge **M01** to