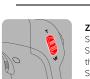

## M键/电源键

补光灯电源键

长按: 关闭灯光

摇杆

双击: 爆闪模式(SOS)

上下、左右推动云台摇杆

控制云台转动

单击: 切换模式PF-AF- AL-FV 双击:横拍/竖拍模式切换 三击: 显示剩余电量

Power button for fill light Click: white light; warm light; natural light Double click: flash mode (SOS) Long press: turn off the light

Push the stablizer joystick up and down.