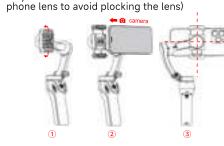

# M01电量不足时指示灯红灯闪烁,使用包装内提供的

1.请按照以下步骤展开**M01**: 逆时针旋松转轴旋钮,解除航向轴、俯仰轴、横滚轴

安装手机

2. 将手机安装至手机夹内。 (注意手机镜头安装方向,避免遮挡镜头)

① 1.安装手机时,手机背面应紧贴手机夹的面板,以确保安装牢靠。 2.为使云台达到最佳工作性能,尽量保证手机处于手机夹的中间 水平位置。

显示系统状态指示灯、电池电量及云台模式。

## CLAMP PHONE

. Please refer the following step to unfold M01: Contrarotate the locking knob, and release the locking

avoid damaging thelocking clip. . Clamp the phone into the phone holder (Pay attention to the installation direction of the

1. When clamping the phone ,the back of the phone should be tightly attached to the panel of the phone holder to ensure a secure installation 2. To achieve optimal working performance of the middle horizontal position of the phone holder.