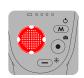

## ■ 系统状态指示灯

状态显示

|   | 13 17 0 0 1 1 1 1 1 1 1 1 1 1 |       |
|---|-------------------------------|-------|
| Ī | 闪灯方式                          | 描述    |
|   | 红灯闪烁                          | 低电量提示 |
|   | 蓝灯常亮                          | 已连接蓝牙 |
|   | 蓝灯熄灭                          | 无蓝牙连接 |
|   | 绿灯常亮                          | 充电完成  |
|   | 绿灯闪烁                          | 充电中   |
|   |                               |       |

## STATUS DISPLAY

Display system status indicator light, battery level, and modes.

Flashing red light Low battery reminder Blue light always on Successful connected Blue light off No connection Green light always on Charge Complete Green light flashing Charging