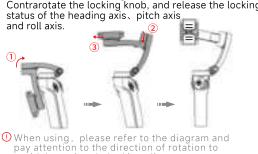

# M01电量不足时指示灯红灯闪烁,使用包装内提供的

1.请按照以下步骤展开**M01**: 逆时针旋松转轴旋钮,解除航向轴、俯仰轴、横滚轴

安装手机

2. 将手机安装至手机夹内。 (注意手机镜头安装方向,避免遮挡镜头)

① 1.安装手机时,手机背面应紧贴手机夹的面板,以确保安装牢靠。 2.为使云台达到最佳工作性能,尽量保证手机处于手机夹的中间 水平位置。

显示系统状态指示灯、电池电量及云台模式。

## CLAMP PHONE

. Please refer the following step to unfold M01: Contrarotate the locking knob, and release the locking

avoid damaging thelocking clip. . Clamp the phone into the phone holder (Pay attention to the installation direction of the