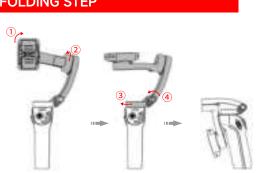

## FOLDING STEP

APP CONNECTION

163x119x50mm(fold)

SECURITY PROFILE

Please use the product in an environment with a temperature between -10 °C and 45 °C assembly, it will lead to electrolyte leakage inside the battery, and even cause a fire