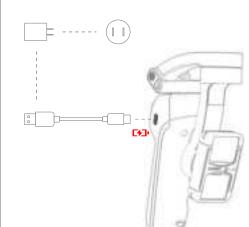

# M01电量不足时指示灯红灯闪烁,使用包装内提供的

1.请按照以下步骤展开**M01**: 逆时针旋松转轴旋钮,解除航向轴、俯仰轴、横滚轴

安装手机

2. 将手机安装至手机夹内。 (注意手机镜头安装方向,避免遮挡镜头)

① 1.安装手机时,手机背面应紧贴手机夹的面板,以确保安装牢靠。 2.为使云台达到最佳工作性能,尽量保证手机处于手机夹的中间 水平位置。

显示系统状态指示灯、电池电量及云台模式。

## When the **M01** battery is low, the indicator light

During the **M01** charging process, the green indicator light flashes, and when the greenin dicator light is constantly on, it indicates that

ensure smooth use of the product. 2.Please charge **M01** while it is turned off

the charging is complete.

① 1.Before first use, please fully charge **M01** to