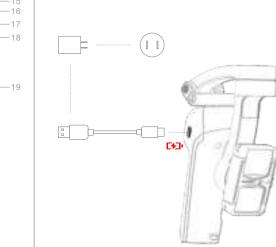

# M01电量不足时指示灯红灯闪烁,使用包装内提供的

1.请按照以下步骤展开**M01**: 逆时针旋松转轴旋钮,解除航向轴、俯仰轴、横滚轴

安装手机

2. 将手机安装至手机夹内。 (注意手机镜头安装方向,避免遮挡镜头)

① 1.安装手机时,手机背面应紧贴手机夹的面板,以确保安装牢靠。 2.为使云台达到最佳工作性能,尽量保证手机处于手机夹的中间 水平位置。

显示系统状态指示灯、电池电量及云台模式。

## When the **M01** battery is low, the indicator light

During the **M01** charging process, the green indicator light flashes, and when the greenin dicator light is constantly on, it indicates that

ensure smooth use of the product. 2.Please charge **M01** while it is turned off

the charging is complete.

① 1.Before first use, please fully charge **M01** to