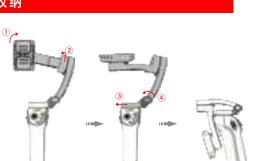

# M01电量不足时指示灯红灯闪烁,使用包装内提供的

1.请按照以下步骤展开**M01**: 逆时针旋松转轴旋钮,解除航向轴、俯仰轴、横滚轴

安装手机

2. 将手机安装至手机夹内。 (注意手机镜头安装方向,避免遮挡镜头)

① 1.安装手机时,手机背面应紧贴手机夹的面板,以确保安装牢靠。 2.为使云台达到最佳工作性能,尽量保证手机处于手机夹的中间 水平位置。

显示系统状态指示灯、电池电量及云台模式。

## CLAMP PHONE

. Please refer the following step to unfold M01: Contrarotate the locking knob, and release the locking

avoid damaging thelocking clip. . Clamp the phone into the phone holder (Pay attention to the installation direction of the

## FOLDING STEP

APP CONNECTION

163x119x50mm(fold)

SECURITY PROFILE

Please use the product in an environment with a temperature between -10 °C and 45 °C assembly, it will lead to electrolyte leakage inside the battery, and even cause a fire