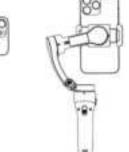

# M01电量不足时指示灯红灯闪烁,使用包装内提供的

1.请按照以下步骤展开**M01**: 逆时针旋松转轴旋钮,解除航向轴、俯仰轴、横滚轴

安装手机

2. 将手机安装至手机夹内。 (注意手机镜头安装方向,避免遮挡镜头)

① 1.安装手机时,手机背面应紧贴手机夹的面板,以确保安装牢靠。 2.为使云台达到最佳工作性能,尽量保证手机处于手机夹的中间 水平位置。

显示系统状态指示灯、电池电量及云台模式。