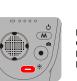

## 认识M01

Tvpe-C 充电线充电; M01充电过程中指示灯绿灯闪烁,指示灯绿色常亮时 表示充电完成。

10.横滚轴电机

11.航向轴电机

13.转轴锁紧旋钮

16.M键/电源键

18.补光灯电源键

12.变焦键

14.摇杆

15.指示灯

17.拍摄键

19.三脚架

充电

① 1.首次使用前,请先给 M01 充满电,保证产品顺利使用。 2.请在关机状态下给 M01 充电。