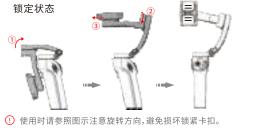

单击:冷白3档-暖黄3档-冷白+暖黄3档

按键说明 2

变焦键 侧面拨动开关

最佳的拍摄效果)

双击: 云台回正

长按: 锁定模式

三击: 盗梦空间一键成片

上拨: App 中镜头拉近(画面放大) 下拨: App 中镜头拉远 (画面缩小)

单击: APP锁定跟随目标(人或物体)

单击+长按: 疯狗模式(全跟随模式下操作进)

模式, 稳定器的电机扭矩和响应速度都达到最大, 这时

竖拍模式