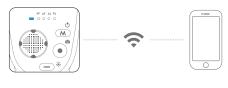

## 连接APP

启动云台后,使用手机搜索"M01-XXXXXX"并匹配 或进入"Gimbal Show"APP 匹配,点击左上角图标 🛭 配对,配对成功后指示灯蓝灯常亮, 🖥 图标变成蓝色 🧠

) 1.搭配专为M01定制的 APP "Gimbal Show"使用, 能够让您将此款云台的各项功能得到更好的运用。 2.请以最新版本"Gimbal Show" App 为准,如有更新, 恕不另行通知。

安全概要

32.5x32.5x95mm(fold)

40g

1/4"standard screw

Applicable phone width 55-90mm

Applicable phone thickness ≤11mm

横滚:330°

PA66

After activating the stabilizer, use your phone to search for"M01-XXXXXX"and match it; Or enter the "Gimbal Show" app to match and click on the wireless iconAfter successful pairing, the indicator light remains; Product size blue and the icon turns blue. 🚦 Product weight