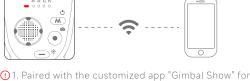

## 连接APP

启动云台后,使用手机搜索"M01-XXXXXX"并匹配 或进入"Gimbal Show"APP 匹配,点击左上角图标 🛭 配对,配对成功后指示灯蓝灯常亮, 🖥 图标变成蓝色 🧠

) 1.搭配专为M01定制的 APP "Gimbal Show"使用, 能够让您将此款云台的各项功能得到更好的运用。 2.请以最新版本"Gimbal Show" App 为准,如有更新, 恕不另行通知。

安全概要

32.5x32.5x95mm(fold)

40g

1/4"standard screw

Applicable phone width 55-90mm

Applicable phone thickness ≤11mm

横滚:330°

PA66

After activating the stabilizer, use your phone to search for"M01-XXXXXX"and match it; Or enter the "Gimbal Show" app to match and click on the wireless iconAfter successful pairing, the indicator light remains; Product size blue and the icon turns blue. 🚦 Product weight

M01, you can better utilize the various functions of this stabilizer. 2. Please refer to the latest version of the "Gimbal Show" app. Any updates are subject to change without prior notice.