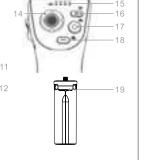

## 认识M01

Tvpe-C 充电线充电; M01充电过程中指示灯绿灯闪烁,指示灯绿色常亮时 表示充电完成。

10.横滚轴电机

11.航向轴电机

13.转轴锁紧旋钮

16.M键/电源键

18.补光灯电源键

12.变焦键

14.摇杆

15.指示灯

17.拍摄键

19.三脚架

充电

① 1.首次使用前,请先给 M01 充满电,保证产品顺利使用。 2.请在关机状态下给 M01 充电。

## RECOGNIZE M01

7. Handle

8. Hang hole

9. Locking clip of

roller motor 19. Tripod

1.手机夹

2.补光灯

6.板机键

7.手柄

8.挂绳口

3.俯仰轴电机

4.俯仰轴锁紧卡扣

5.航向轴锁紧卡扣

9.横滚轴锁紧卡扣

flashes red,and the Type-C charging wire provided in the packaging is used for charging;

1. Phone holder 10. Horizontal roller motor 11. Heading axis motor 2. LED 3. Pitch axis motor 12. Zoom key 4. Pitch axis locking clip 13. Rotary shaft locking knob 5. Heading axis locking clip 14. Rocker 15. Pilot lamp Trigger key

16. M key/Power key

18. Power key for fill light

17. Camera key