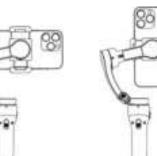

# M01电量不足时指示灯红灯闪烁,使用包装内提供的

1.请按照以下步骤展开**M01**: 逆时针旋松转轴旋钮,解除航向轴、俯仰轴、横滚轴

安装手机

2. 将手机安装至手机夹内。 (注意手机镜头安装方向,避免遮挡镜头)

① 1.安装手机时,手机背面应紧贴手机夹的面板,以确保安装牢靠。 2.为使云台达到最佳工作性能,尽量保证手机处于手机夹的中间 水平位置。

显示系统状态指示灯、电池电量及云台模式。

## CLAMP PHONE

. Please refer the following step to unfold M01: Contrarotate the locking knob, and release the locking

avoid damaging thelocking clip. . Clamp the phone into the phone holder (Pay attention to the installation direction of the

1. When clamping the phone ,the back of the phone should be tightly attached to the panel of the phone holder to ensure a secure installation 2. To achieve optimal working performance of the middle horizontal position of the phone holder.