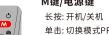

## 按键说明 1

## M键/电源键

补光灯电源键

长按: 关闭灯光

摇杆

双击: 爆闪模式(SOS)

上下、左右推动云台摇杆

控制云台转动

单击: 切换模式PF-AF- AL-FV 双击:横拍/竖拍模式切换 三击: 显示剩余电量

单击:冷白3档-暖黄3档-冷白+暖黄3档

按键说明 2

变焦键 侧面拨动开关

最佳的拍摄效果)

双击: 云台回正

长按: 锁定模式

三击: 盗梦空间一键成片

上拨: App 中镜头拉近(画面放大) 下拨: App 中镜头拉远 (画面缩小)

单击: APP锁定跟随目标(人或物体)

单击+长按: 疯狗模式(全跟随模式下操作进)

模式, 稳定器的电机扭矩和响应速度都达到最大, 这时

竖拍模式