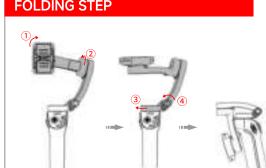

# M01电量不足时指示灯红灯闪烁,使用包装内提供的

1.请按照以下步骤展开**M01**: 逆时针旋松转轴旋钮,解除航向轴、俯仰轴、横滚轴

安装手机

2. 将手机安装至手机夹内。 (注意手机镜头安装方向,避免遮挡镜头)

① 1.安装手机时,手机背面应紧贴手机夹的面板,以确保安装牢靠。 2.为使云台达到最佳工作性能,尽量保证手机处于手机夹的中间 水平位置。

显示系统状态指示灯、电池电量及云台模式。

## CLAMP PHONE

. Please refer the following step to unfold M01: Contrarotate the locking knob, and release the locking

avoid damaging thelocking clip. . Clamp the phone into the phone holder (Pay attention to the installation direction of the