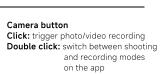

## **KEY FUNCTION 2**

Trigger key Click: App lock destination (person or object) Three clicks: Inception mode

Long press: lock mode Click+long press: Enter Go Mode(when otor torque and response speed of the your speed as quickly as possible to achiev the best shooting effect)