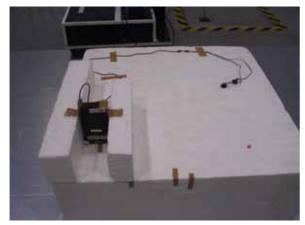

#### 1. Photos of Radiated Measurement

**USB Power Supply** 

Axial Direction: XY-Plane

Axial Direction: YZ-Plane

Axial Direction: ZX-Plane

These photos show the instruments arrangement under testing, which records the maximum level of the radiation noise level.

## Toshiba Corporation Digital Media Network Company HDD portable audio player

**Battery Power Supply** 

Axial Direction: XY-Plane Axial Direction: YZ-Plane

Axial Direction: ZX-Plane

These photos show the instruments arrangement under testing, which records the maximum level of the radiation noise level.