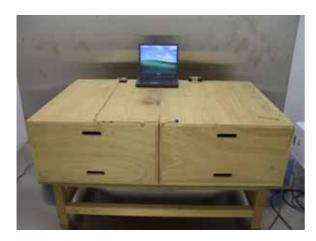

### **Test Setup Photo**

#### 1. Photos of Radiated Measurement

**USB Power Supply** 

Axial Direction: XY-Plane

Axial Direction: YZ-Plane

Axial Direction: ZX-Plane

These photos show the instruments arrangement under testing, which records the maximum level of the radiation noise level.