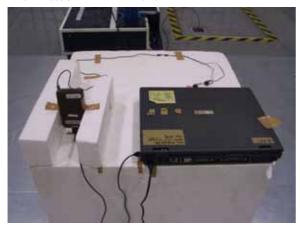

## Toshiba Corporation Digital Media Network Company HDD portable audio player

**Battery Power Supply** 

Axial Direction: XY-Plane Axial Direction: YZ-Plane

Axial Direction: ZX-Plane

These photos show the instruments arrangement under testing, which records the maximum level of the radiation noise level.