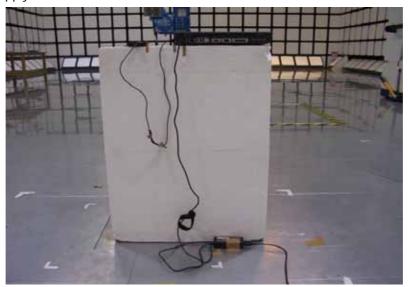

#### 1. Photos of Radiated Measurement

**USB Power Supply** 

Axial Direction: XY-Plane

Axial Direction: YZ-Plane

Axial Direction: ZX-Plane

These photos show the instruments arrangement under testing, which records the maximum level of the radiation noise level.