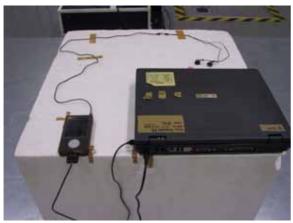

## Toshiba Corporation Digital Media Network Company HDD portable audio player

**Battery Power Supply** 

Axial Direction: XY-Plane Axial Direction: YZ-Plane

Axial Direction: ZX-Plane

These photos show the instruments arrangement under testing, which records the maximum level of the radiation noise level.