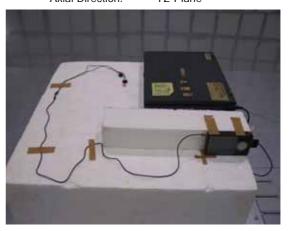

## Toshiba Corporation Digital Media Network Company HDD portable audio player

**Battery Power Supply** 

Axial Direction: XY-Plane Axial Direction: YZ-Plane

Axial Direction: ZX-Plane

These photos show the instruments arrangement under testing, which records the maximum level of the radiation noise level.