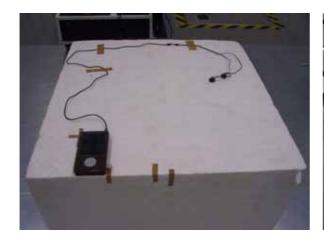

#### 1. Photos of Radiated Measurement

**USB Power Supply** 

Axial Direction: XY-Plane

Axial Direction: YZ-Plane

Axial Direction: ZX-Plane

These photos show the instruments arrangement under testing, which records the maximum level of the radiation noise level.

## Toshiba Corporation Digital Media Network Company HDD portable audio player

**Battery Power Supply** 

Axial Direction: XY-Plane Axial Direction: YZ-Plane

Axial Direction: ZX-Plane

These photos show the instruments arrangement under testing, which records the maximum level of the radiation noise level.