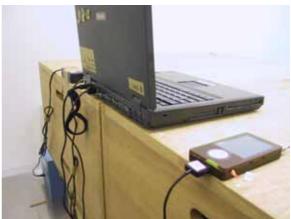

## Toshiba Corporation Digital Media Network Company HDD portable audio player

**Battery Power Supply** 

Axial Direction: XY-Plane Axial Direction: YZ-Plane

Axial Direction: ZX-Plane

These photos show the instruments arrangement under testing, which records the maximum level of the radiation noise level.