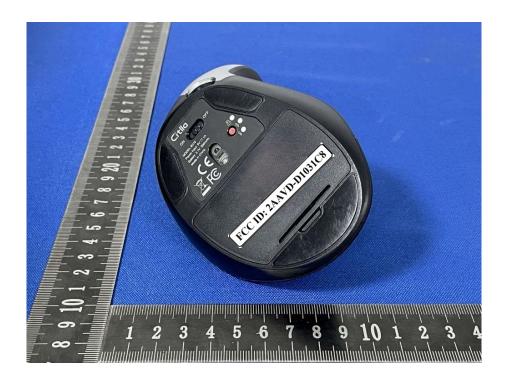

nformation**

### **FCC Label Sample**

# FCC ID: 2AAVD-D1031C8

### **FCC Label Specifications**

Text is Black in color and is justified. Labels are printed in indelible ink on permanent adhesive backing or silk-screened onto the EUT or shall be affixed at a conspicuous location on the EUT. Where the EUT is constructed in two or more sections connected by wires and marketed together, the above statement is required to be affixed only to the main control unit. When the EUT is so small or for such use that it is not practicable to place the statement on it, the above information shall be placed in a prominent location in the instruction manual or pamphlet supplied to the user or, alternatively, shall be placed on the container in which the device is marketed.

#### **FCC Label Location**