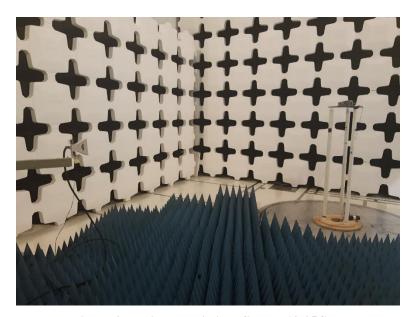

#### **Radiated Band Edge Measurements**

Figure 2. Radiated Emissions Setup - 30-1000MHz

Figure 3. Radiated Emissions Setup - 1-18GHz

Figure 4. Radiated Emissions Setup - 18-25GHz

Figure 5. Radiated Emissions Setup - 2.4GHz Band Edges