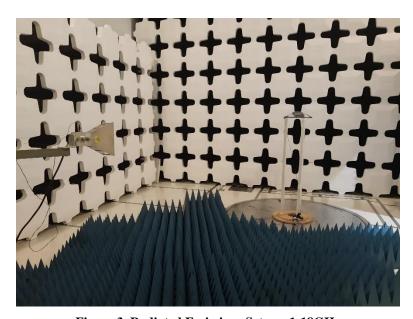

#### **Radiated Band Edge Measurements**

Figure 2. Radiated Emissions Setup - 30-1000MHz

Figure 3. Radiated Emissions Setup - 1-18GHz

Figure 4. Radiated Emissions Setup - 18-25GHz

Figure 5. Radiated Emissions Setup - 2.4GHz Band Edges