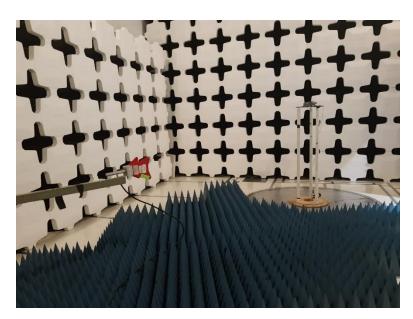

#### **Radiated Band Edge Measurements**

Figure 2. Radiated Emissions Setup - 30-1000MHz

Figure 3. Radiated Emissions Setup - 1-18GHz

Figure 4. Radiated Emissions Setup - 18-25GHz

Figure 5. Radiated Emissions Setup - 2.4GHz Band Edges