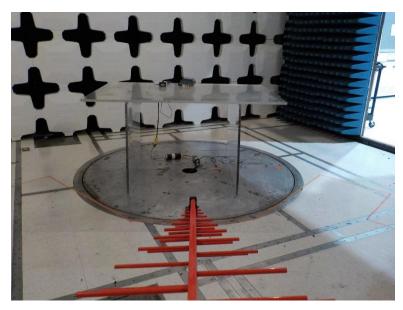

#### **Radiated Band Edge Measurements**

Figure 2. Radiated Emissions Setup - 30-1000MHz

Figure 3. Radiated Emissions Setup - 1-18GHz

Figure 4. Radiated Emissions Setup - 18-25GHz

Figure 5. Radiated Emissions Setup - 2.4GHz Band Edges