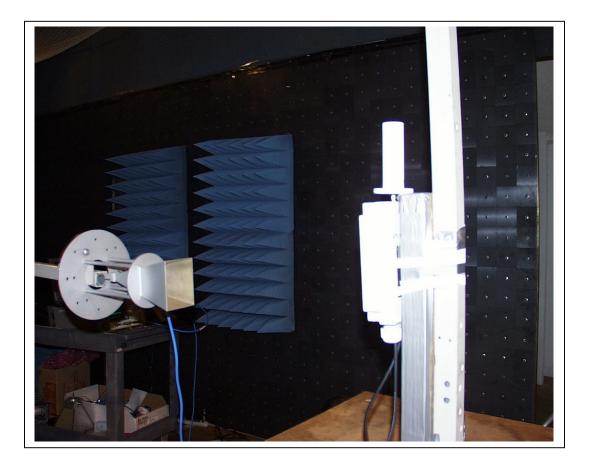

## **Test Procedures**

- 1) Place the EUT on the turntable as shown. The EUT was placed as close as possible to the center of the turntable with the axis of rotation going through the EUT antenna when in vertical or horizontal polarization. Activated Eut to transmit.
- 2) The Bilog search antenna was place at a distance of 3 meters. The antenna was raised and lowered and the EUT rotated on the turntable to produce maximum emission levels on the spectrum analyzer.
- 3) The EUT was placed standing-up (x-axis).

PAGE NO: 7 of 16

COMPLIANCE CERTIFICATION SERVICES, INC.<br/>1366 BORDEAUX DRIVE, SUNNYVALE, CA 94089DOCUMENT NO:CCSUP4031B<br/>TEL:(408)752-8166 FAX:(408)752-8168This report shall not be reproduced except in full, without the<br/>or revised by Compliance Certification Services personnel only, and shall be noted in the revision section of the<br/>document.DOCUMENT NO:CCSUP4031B<br/>TEL:(408)752-8166 FAX:(408)752-8168