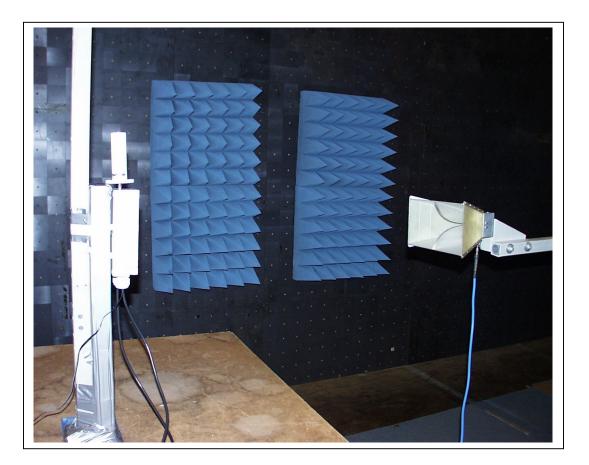

## **Test Procedures**

- 1) Place the EUT on the turntable as shown. The EUT was placed as close as possible to the center of the turntable with the axis of rotation going through the EUT antenna when in vertical or horizontal polarization. Activated Eut to transmit.
- 2) The Horn search antenna was place at a distance of 1 meters. The antenna was raised and lowered and the EUT rotated on the turntable to produce maximum emission levels on the spectrum analyzer.
- 3) The EUT was placed standing-up.

Setup Photo & Test Results:

PAGE NO: 6 of 16

COMPLIANCE CERTIFICATION SERVICES, INC.<br/>1366 BORDEAUX DRIVE, SUNNYVALE, CA 94089DOCUMENT NO:CCSUP4031B<br/>TEL:(408)752-8166 FAX:(408)752-8168This report shall not be reproduced except in full, without the written approval of CCS. This document may be altered<br/>or revised by Compliance Certification Services personnel only, and shall be noted in the revision section of the<br/>document.