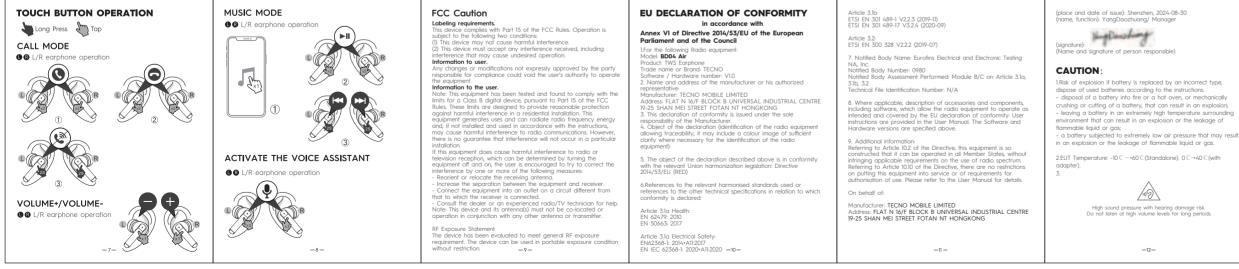

## Multiple Sound Effffects to Enjoy

Support Bass Booster, Treble Booster, Vocal Booster, etc Choose the one that suits vou best.