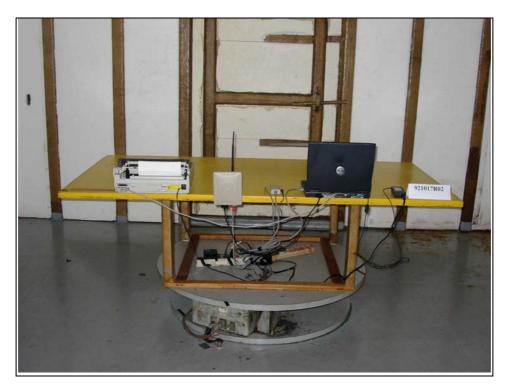

## **5 PHOTOGRAPHS OF THE TEST CONFIGURATION**

CONDUCTED EMISSION TEST

(For Mode 1)

(For Mode 2)

(For Mode 3)

RADIATED EMISSION TEST (For Mode 1)

(For Mode 2)

(For Mode 3)