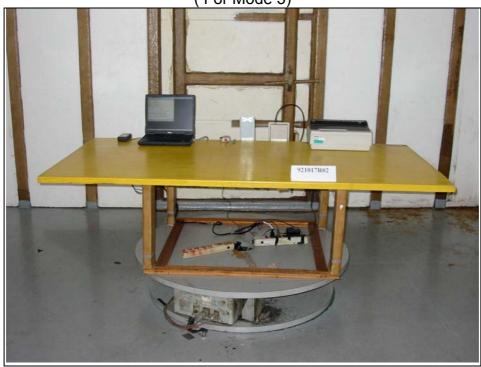

## **5 PHOTOGRAPHS OF THE TEST CONFIGURATION**

CONDUCTED EMISSION TEST

(For Mode 1)

(For Mode 2)

(For Mode 3)

RADIATED EMISSION TEST (For Mode 1)

(For Mode 2)

(For Mode 3)