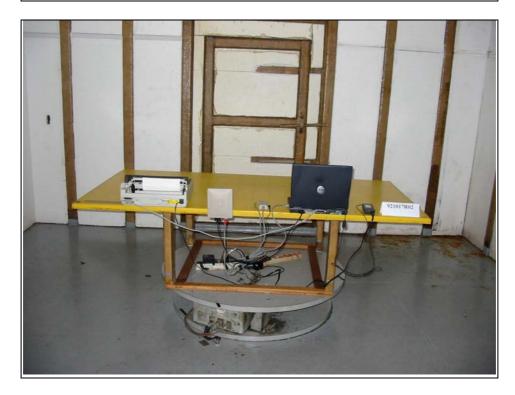

## **5 PHOTOGRAPHS OF THE TEST CONFIGURATION**

CONDUCTED EMISSION TEST

(For Mode 1)

(For Mode 2)

(For Mode 3)

RADIATED EMISSION TEST (For Mode 1)

(For Mode 2)

(For Mode 3)