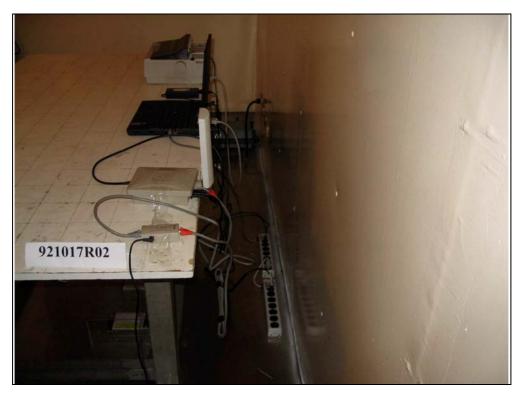

## **5 PHOTOGRAPHS OF THE TEST CONFIGURATION**

CONDUCTED EMISSION TEST

(For Mode 1)

(For Mode 2)

(For Mode 3)

RADIATED EMISSION TEST (For Mode 1)

(For Mode 2)

(For Mode 3)