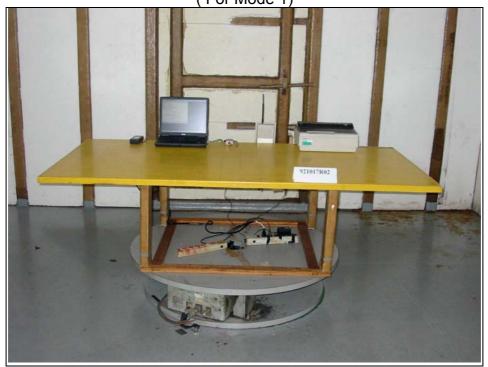

## **5 PHOTOGRAPHS OF THE TEST CONFIGURATION**

CONDUCTED EMISSION TEST

(For Mode 1)

(For Mode 2)

(For Mode 3)

RADIATED EMISSION TEST (For Mode 1)

(For Mode 2)

(For Mode 3)