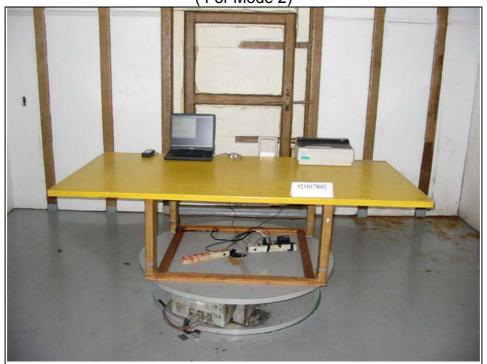

## **5 PHOTOGRAPHS OF THE TEST CONFIGURATION**

CONDUCTED EMISSION TEST

(For Mode 1)

(For Mode 2)

(For Mode 3)

RADIATED EMISSION TEST (For Mode 1)

(For Mode 2)

(For Mode 3)