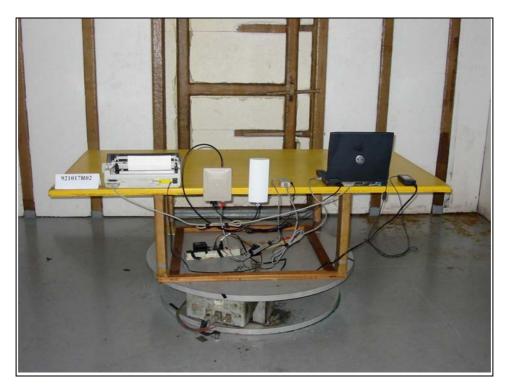

## **5 PHOTOGRAPHS OF THE TEST CONFIGURATION**

CONDUCTED EMISSION TEST

(For Mode 1)

(For Mode 2)

(For Mode 3)

RADIATED EMISSION TEST (For Mode 1)

(For Mode 2)

(For Mode 3)