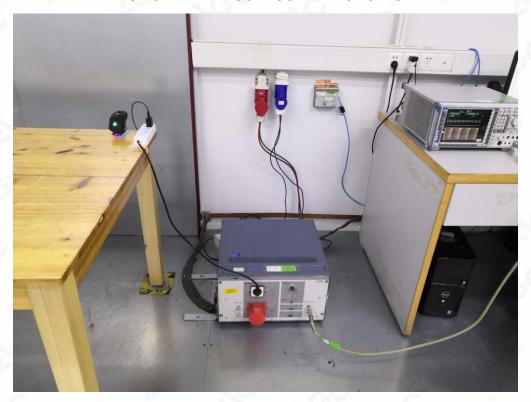

## AC POWER LINE CONDUCTED TEST SETUP

RF CONDUCTED TEST SETUP

Any report having not been signed by authorized approver, or having been altered without authorization, or having not been stamped by the Stamp" is deemed to be invalid. Copying or excerpting portion of, or altering the content of the report is not permitted without the written achorization of AGE he test results presented in the report apply only to the tested sample. Any objections to report issued by AGC should be submitted to AGC within 15days after Further enquiry of validity or verification of the test report should be addressed to AGC by agc@agc-cert.com.