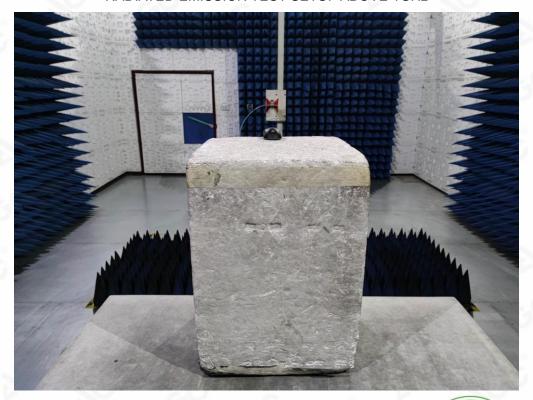

## **TEST SETUP PHOTOS**

RADIATED EMISSION TEST SETUP BELOW 1GHz

RADIATED EMISSION TEST SETUP ABOVE 1GHz

Any report having not been signed by authorized approver, or having been altered without authorization, or having not been stamped by the Dedicated Festing/Inspection Stamp" is deemed to be invalid. Copying or excerpting portion of, or altering the content of the report is not permitted without the written authorization of AGC, the test results presented in the report apply only to the tested sample. Any objections to report issued by AGC should be submitted to AGC within 15day after the issuance of the test report. Further enquiry of validity or verification of the test report should be addressed to AGC by agc@agc-cert.com.