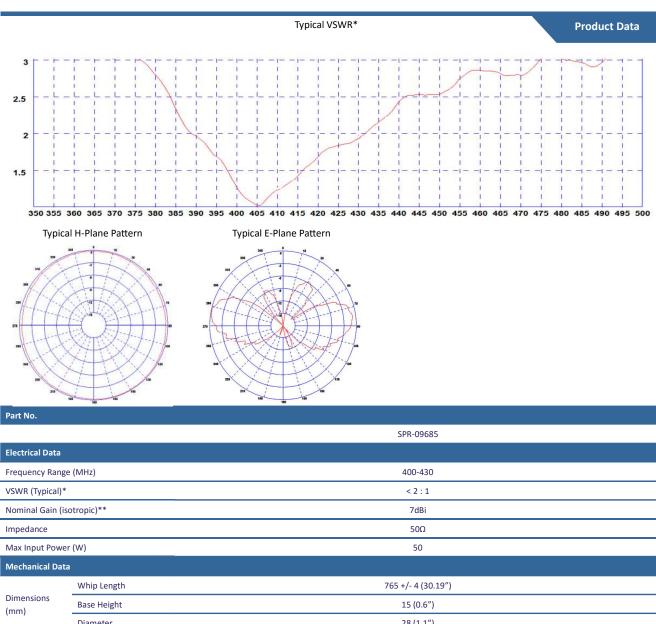

## High Gain Antenna 400-430MHz

320-00008 | SPR-09685

| Diameter            | 28 (1.1")                               |  |
|---------------------|-----------------------------------------|--|
| Operating Temp (°C) | -40° / +80°C (-40° / +176°f)            |  |
| Material            | ABS, Polyamide, Brass & Stainless Steel |  |
| Colour              | Black                                   |  |
| Cable Data          |                                         |  |
| Cable Type          | CS23 (RG58 c/u)                         |  |
| Diameter (mm)       | 5 (0.2")                                |  |
| Length (m)          | 5 (17′)                                 |  |
| Connector           | BNC plug supplied loose                 |  |

\*VSWR measured on an M8 on a 1m x1m (3.3' x 3.3') ground plane including 5m (17') cable.

#### \*\*Peak gain measured at the horizon not including cable loss.