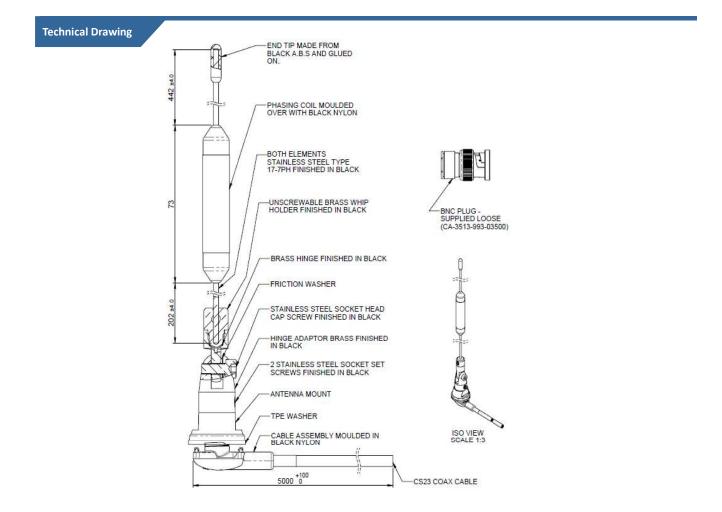

# High Gain Antenna 400-430MHz

320-00008 | SPR-09685

23/07/2018 v2

High Gain antenna Panel mount base Integrated low loss cable with BNC (m)

Constructed from high quality materials with a stainless steel whip this high gain antenna features a moulded phasing coil and a hinged base which can be used to flatten the antenna to a vehicle roof for low clearance scenarios like garages and car washes.

## High Gain Antenna 400-430MHz

320-00008 | SPR-09685

| Diameter            | 28 (1.1")                               |  |
|---------------------|-----------------------------------------|--|
| Operating Temp (°C) | -40° / +80°C (-40° / +176°f)            |  |
| Material            | ABS, Polyamide, Brass & Stainless Steel |  |
| Colour              | Black                                   |  |
| Cable Data          |                                         |  |
| Cable Type          | CS23 (RG58 c/u)                         |  |
| Diameter (mm)       | 5 (0.2")                                |  |
| Length (m)          | 5 (17′)                                 |  |
| Connector           | BNC plug supplied loose                 |  |