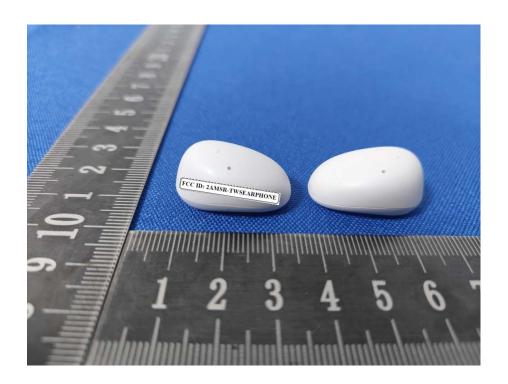

formation

### **FCC Label Sample**

# FCC ID: 2AMSR-TWSEARPHONE

## **FCC Label Specifications**

Text is Black in color and is justified. Labels are printed in indelible ink on permanent adhesive backing or silk-screened onto the EUT or shall be affixed at a conspicuous location on the EUT. Where the EUT is constructed in two or more sections connected by wires and marketed together, the above statement is required to be affixed only to the main control unit. When the EUT is so small or for such use that it is not practicable to place the statement on it, the above information shall be placed in a prominent location in the instruction manual or pamphlet supplied to the user or, alternatively, shall be placed on the container in which the device is marketed.

#### **FCC Label Location**