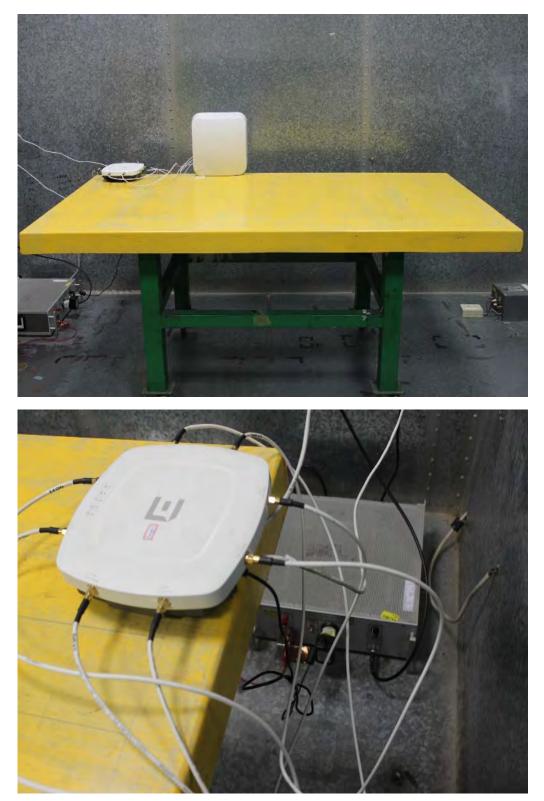

# 1. Photographs of Conducted Emissions Test Configuration

## Test Mode: Mode 1

**REAR VIEW** 