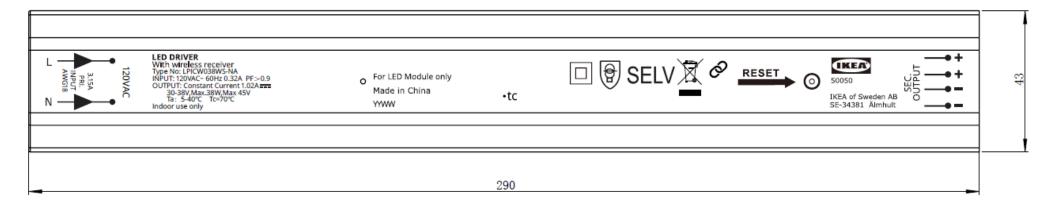

Type No. L2207 JETSTRÖM 120VAC, 60Hz,38W

FCC ID: FHO-L2207, IC: 10912A-L2207 Contains FCC ID: QOQMGM210L and IC: 5123A-MGM210L

Conforms to: UL Std 1598 Certified to: CSA Std C22.2 No. 250.0 CAN ICES-005 (B) / NMB-005 (B) This device complies with Part 15 of the FCC Rules. Operation is subject to the following two conditions: (1) this device may not cause harmful interference, and (2) this device must accept any interference received, including interference that may cause undesired operation.

Made in China IKEA of Sweden AB SE - 34381 Älmhult

Label of LED Lamp

Location of LED Lamp

Label for LED driver