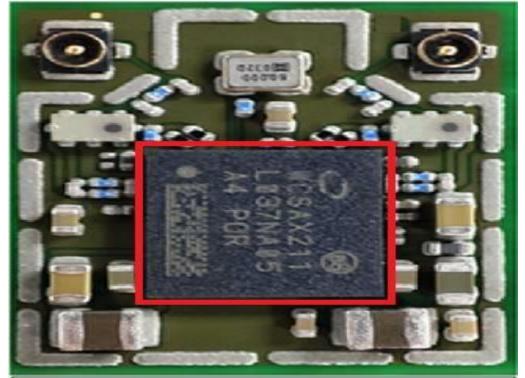

No.134,Wu Kung Road, New Taipei Industrial Park, Wuku District, New Taipei City, Taiwan/新北市五股區新北產業園區五工路 134 號 SGS Taiwan Ltd.

Remove shielding

**RFIC** 

Unless otherwise stated the results shown in this test report refer only to the sample(s) tested and such sample(s) are retained for 90 days only.