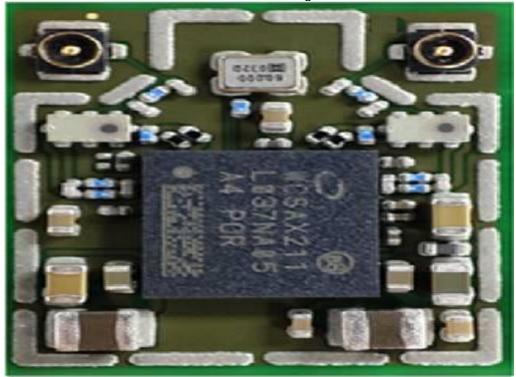

No.134,Wu Kung Road, New Taipei Industrial Park, Wuku District, New Taipei City, Taiwan/新北市五股區新北產業園區五工路 134 號 SGS Taiwan Ltd.

Remove shielding

**RFIC** 

Unless otherwise stated the results shown in this test report refer only to the sample(s) tested and such sample(s) are retained for 90 days only.