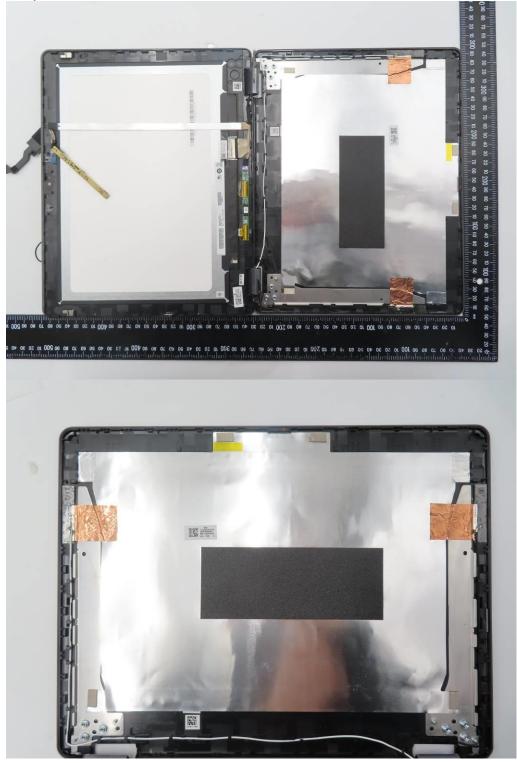

No.134,Wu Kung Road, New Taipei Industrial Park, Wuku District, New Taipei City, Taiwan/新北市五股區新北產業園區五工路 134 號 SGS Taiwan Ltd.

Remove shielding

**RFIC** 

Unless otherwise stated the results shown in this test report refer only to the sample(s) tested and such sample(s) are retained for 90 days only.