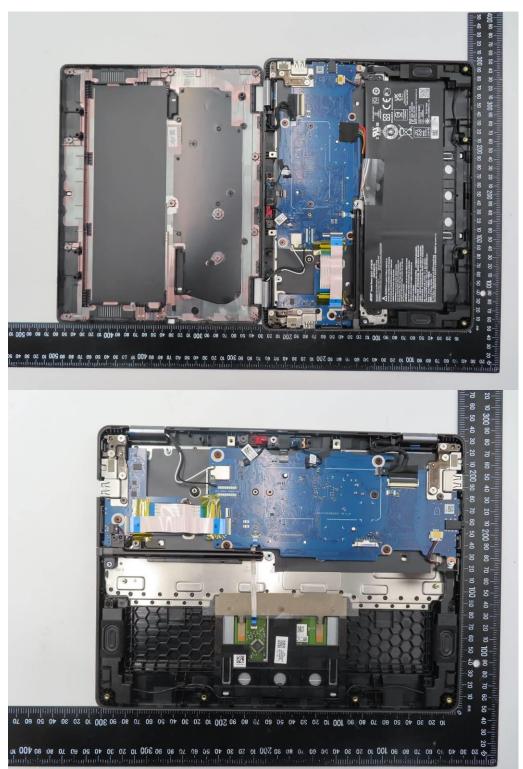

No.134,Wu Kung Road, New Taipei Industrial Park, Wuku District, New Taipei City, Taiwan/新北市五股區新北產業園區五工路 134 號 SGS Taiwan Ltd.

Remove shielding

**RFIC** 

Unless otherwise stated the results shown in this test report refer only to the sample(s) tested and such sample(s) are retained for 90 days only.