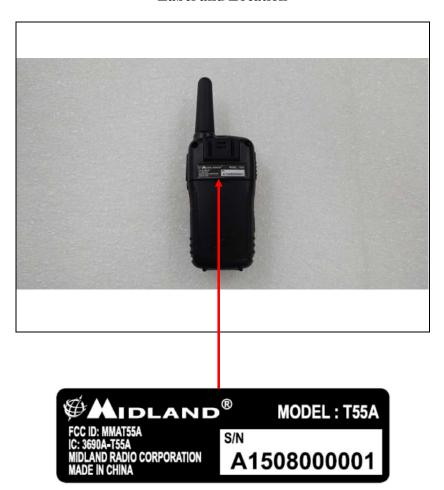

o small that it is not practicable to place the statement specified under 15.19 statement request, the information required by this paragraph shall be placed in a prominent location in the User's Manual.

- The available label area on the device is limited because it is relatively small and has many contoured surfaces, keypads, LDC display, and other connectors.
- The batteries are designed for easy removal and the label will be visible whenever the batteries are removed for replacement.
- The label will be readily visible at the time of purchase because the device will be marketed without the battery installed.
- FCC ID will be printed on the gift box which will be readily visible to the purchaser at the time of purchase.

Sincerely,

Jeff Brame

Jeffs Brane



## **Label and Location**