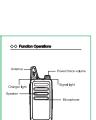

♦♦ Vamnings(US)

If you do not use any accessories supplied or approved by Retevis, ensure the radio and its antenna are at least 1 inch (2.5cm) from your body when transmitting.



♦♦ Technical Parameters (US)

♦♦ Wamnings

Butter ince.

All batteries can cause property damage and/or bodly injury such as burns if a conductive material touches exposed terminals. The conductive material touches exposed terminals. The conductive material may complete an electrical circuit (sidnot circuit) and become hot.

Exercise care when removing NiMH or AA batteries. Do not use a sharp or conductive tools to remove these batteries.

WARNING



♦♦ Warnings (CAN)

 International Electrotechnical Com IECR2209-2-2010 CAUTION

International Commission on Non-tonizing Radiation Protection (ICNIRP).e.

















♦♦ Vamnings(U8)

WARNING

WATHING THE PART AT T

CAUTION CAUTION

This product is compliance to FCC RF Exposure requirements and refers to FCC website structure and refers to FCC website structure of the result of the result of the result of the reference of the result of the result

♦♦ Get Acqueinted















| Of a min is c. (UB)  order your prepares and at more compliance, the general project of the compliance and the compliance of the general projection of the compliance of the c | Never after the AC cord or plug provided with the prevention of the AC cord or plug provided with the prevention of the AC cord or plug provided with the prevention fractable by a qualified electrical prevention of the AC cord or  | For this is with it is age.  For this is with it is ag