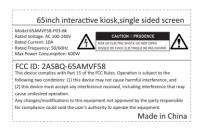

## **FCC Label Sample**

## **FCC Label Specifications**

Text is Black in color and is justified. Labels are printed in indelible ink on permanent adhesive backing or silk-screened onto the EUT or shall be affixed at a conspicuous location on the EUT. Where the EUT is constructed in two or more sections connected by wires and marketed together, the above statement is required to be affixed only to the main control unit. When the EUT is so small or for such use that it is not practicable to place the statement on it, the above information shall be placed in a prominent location in the instruction manual or pamphlet supplied to the user or, alternatively, shall be placed on the container in which the device is marketed.