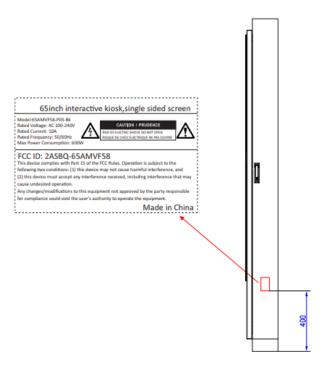

## **Annex D. Label and Information**

## **FCC Label Sample**



## **FCC Label Specifications**

Text is Black in color and is justified. Labels are printed in indelible ink on permanent adhesive backing or silk-screened onto the EUT or shall be affixed at a conspicuous location on the EUT. Where the EUT is constructed in two or more sections connected by wires and marketed together, the above statement is required to be affixed only to the main control unit. When the EUT is so small or for such use that it is not practicable to place the statement on it, the above information shall be placed in a prominent location in the instruction manual or pamphlet supplied to the user or, alternatively, shall be placed on the container in which the device is marketed.

## **FCC Label Location**