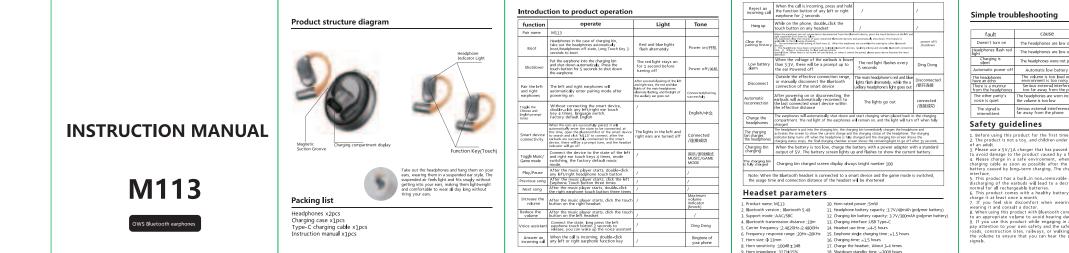

|                                                                                                                |                        | 产品结构图                            | 产品操作介绍                                                                                                                                                                                                                                                                                                                                                                                                                                                                                                                                                                                                                                                                                                                                                                                                                                                                                                                                                                                                                                                                                                                                                                                                                                                                                                                                                                                                                                                                                                                                                                                                                                                                                                                                                                                                                                                                                                                                                                                                                                                                                                                 |                                                                                                                                | 简单故障排查                                                                                                    |
|----------------------------------------------------------------------------------------------------------------|------------------------|----------------------------------|------------------------------------------------------------------------------------------------------------------------------------------------------------------------------------------------------------------------------------------------------------------------------------------------------------------------------------------------------------------------------------------------------------------------------------------------------------------------------------------------------------------------------------------------------------------------------------------------------------------------------------------------------------------------------------------------------------------------------------------------------------------------------------------------------------------------------------------------------------------------------------------------------------------------------------------------------------------------------------------------------------------------------------------------------------------------------------------------------------------------------------------------------------------------------------------------------------------------------------------------------------------------------------------------------------------------------------------------------------------------------------------------------------------------------------------------------------------------------------------------------------------------------------------------------------------------------------------------------------------------------------------------------------------------------------------------------------------------------------------------------------------------------------------------------------------------------------------------------------------------------------------------------------------------------------------------------------------------------------------------------------------------------------------------------------------------------------------------------------------------|--------------------------------------------------------------------------------------------------------------------------------|-----------------------------------------------------------------------------------------------------------|
|                                                                                                                |                        |                                  | 功能         操作         指示灯         提示音                                                                                                                                                                                                                                                                                                                                                                                                                                                                                                                                                                                                                                                                                                                                                                                                                                                                                                                                                                                                                                                                                                                                                                                                                                                                                                                                                                                                                                                                                                                                                                                                                                                                                                                                                                                                                                                                                                                                                                                                                                                                                  | 耳机未与蓝牙设备连接或断开连接的状态下,【五击】左耳机和在耳机触摸键,随即<br>耳机对过往连接的蓝牙设备记录进行调除并自动关机。此功能适用以下情况:                                                    | 故障         原因         解决方法           不开机         耳机电量不足         对耳机进行充电                                   |
|                                                                                                                |                        | 耳机指示灯                            | 配対名 M113     耳の左次時令の修立下 即出耳が自己に加入     「」     「     「     ロック     」     「     ロック     」     ロック     ロック | A. 双耳掉配对后无回走: B. 耳机被其它篮牙设备抢走配对时;<br>直除配对记录 C. 耳机与多个蓝牙设备连接过导致蓝牙连接时间长和不稳定; power off /关机                                         | 耳机闪红灯 耳机电量不足 对耳机进行充电                                                                                      |
|                                                                                                                |                        |                                  | 开机 耳机在充电合内情况下,取出耳机自动开机/耳<br>机关机状态下,长发触频键3秒即开机 红蓝灯交替闪烁 Power on/开机                                                                                                                                                                                                                                                                                                                                                                                                                                                                                                                                                                                                                                                                                                                                                                                                                                                                                                                                                                                                                                                                                                                                                                                                                                                                                                                                                                                                                                                                                                                                                                                                                                                                                                                                                                                                                                                                                                                                                                                                                                                      | D、需要清除配对记录时<br>特别提示:当单边耳机出现无声,或者无法配对时,请按以上恢复重置操作。                                                                              | 充电无提示         耳机没有放好         调整耳机放置的位置           自动关机         自动电量不足         对耳机进行充电                      |
|                                                                                                                |                        |                                  | 关机 耳机放入充电仓内即自动关机/耳机开机状态下 红灯长亮1秒后细灭 Power off/关机                                                                                                                                                                                                                                                                                                                                                                                                                                                                                                                                                                                                                                                                                                                                                                                                                                                                                                                                                                                                                                                                                                                                                                                                                                                                                                                                                                                                                                                                                                                                                                                                                                                                                                                                                                                                                                                                                                                                                                                                                                                                        | 低电量报警 当耳机的电压低于3.3V,会有提示,直至耳 红灯隔5秒闪一次 叮咚                                                                                        | 日初時重小定 月月17日<br>月前月回音 音量太大或者环境太嘈杂 调节音量或更换环境                                                               |
| and an and a second |                        |                                  | 左右耳肌 左右耳和耳和氏白わ社入司は時式 左右耳配対成功后,主耳机。<br>の方は大方式の近 のまたはの方能の力                                                                                                                                                                                                                                                                                                                                                                                                                                                                                                                                                                                                                                                                                                                                                                                                                                                                                                                                                                                                                                                                                                                                                                                                                                                                                                                                                                                                                                                                                                                                                                                                                                                                                                                                                                                                                                                                                                                                                                                                                                                               |                                                                                                                                | 耳机有杂音 外界干扰严重或距离手机太远 更换地点或靠近手机                                                                             |
| 中文                                                                                                             |                        |                                  | 左右耳机<br>配对 左右耳机开机后自动进入配对模式 红蓝灯交替闪烁,副耳灯光 & Connected/连胺成功<br>能对中/Paining                                                                                                                                                                                                                                                                                                                                                                                                                                                                                                                                                                                                                                                                                                                                                                                                                                                                                                                                                                                                                                                                                                                                                                                                                                                                                                                                                                                                                                                                                                                                                                                                                                                                                                                                                                                                                                                                                                                                                                                                                                                | <sup>81771建按</sup> 备蓝牙连接 灯灭 /断开连接                                                                                              | 对方声音小         耳机佩威不正确或音量太小         调节耳机佩带或音量大小           信号断续         外界干扰严重或距离手机太远         选择无干扰的环境或靠近手机 |
|                                                                                                                |                        |                                  | 切换中英文 未连接智能设备情况下,连击任意左/右耳触摸 / English/中文 操示音 操纵次,进行语言切换。出厂就从英文                                                                                                                                                                                                                                                                                                                                                                                                                                                                                                                                                                                                                                                                                                                                                                                                                                                                                                                                                                                                                                                                                                                                                                                                                                                                                                                                                                                                                                                                                                                                                                                                                                                                                                                                                                                                                                                                                                                                                                                                                                                         | 自动回连 开机后或断连后,在有效距离内,耳机会自 灯熄灭 connected<br>分回连上一次连接过的智能设备 灯熄灭 /连接成功                                                             | 安全指引                                                                                                      |
|                                                                                                                | /== == : : : = = = + + |                                  | 当双耳配对成功后,自动进入待连接状态。                                                                                                                                                                                                                                                                                                                                                                                                                                                                                                                                                                                                                                                                                                                                                                                                                                                                                                                                                                                                                                                                                                                                                                                                                                                                                                                                                                                                                                                                                                                                                                                                                                                                                                                                                                                                                                                                                                                                                                                                                                                                                                    | 耳机充电 耳机放回充电仓内即自动关机并开始充电,耳机红灯常亮,充满电后灯熄灭                                                                                         |                                                                                                           |
|                                                                                                                | 使用说明书                  |                                  | 智能设备连接<br>出的打开智能设备连接<br>成功后,有很示音,且耳机指示式爆束、<br>古石耳灯光爆灭<br>左石耳灯光爆灭<br>方面。<br>石耳灯光爆灭<br>方面。<br>石耳灯光爆灭<br>大石<br>四<br>石<br>四<br>石<br>四<br>石<br>四<br>石<br>四<br>石<br>四<br>石<br>四<br>石<br>四<br>石<br>四<br>石<br>四<br>石<br>四<br>石<br>四<br>石<br>四<br>石<br>四<br>石<br>四<br>石<br>四<br>石<br>四<br>石<br>四<br>石<br>四<br>石<br>四<br>石<br>四<br>石<br>四<br>石<br>四<br>石<br>四<br>石<br>四<br>石<br>四<br>石<br>四<br>石<br>四<br>石<br>四<br>石<br>四<br>石<br>四<br>石<br>四<br>石<br>四<br>石<br>四<br>元<br>石<br>四<br>石<br>四<br>石<br>四<br>石<br>四<br>石<br>四<br>石<br>四<br>石<br>四<br>石<br>四<br>石<br>四<br>石<br>四<br>石<br>四<br>石<br>四<br>石<br>四<br>石<br>四<br>石<br>四<br>石<br>四<br>石<br>四<br>石<br>四<br>石<br>四<br>石<br>四<br>石<br>四<br>石<br>四<br>石<br>四<br>石<br>四<br>石<br>四<br>石<br>四<br>石<br>四<br>石<br>四<br>石<br>四<br>石<br>四<br>石<br>四<br>石<br>四<br>石<br>石<br>四<br>石<br>四<br>石<br>石<br>四<br>一<br>石<br>四<br>石<br>五<br>五<br>五<br>石<br>五<br>五<br>五<br>五<br>五<br>五<br>五<br>五<br>五<br>五<br>五<br>五<br>五                                                                                                                                                                                                                                                                                                                                                                                                                                                                                                                                                                                                                                                                                                                                                                                                                                                                                                                                                                                                                                                                                                                                                                          | 充电仓给耳 耳机放入充地仓中,充电仓给耳机即时充电并激活屏幕显示当前电量和耳机防充电状态,<br>耳机加幅后充电贴示的现实而且充电仓屏幕显示充电状态停止,最后充电仓屏幕<br>显示剩余电量灯15秒后熄灭。                         | 1.初次使用本产品前,请先充满电再使用。<br>2.产品不是玩具,12岁以下儿童须在成年人监护下使用。                                                       |
|                                                                                                                |                        | 充电接口 充电仓显示屏 功能键(触模)              | 切接音乐/ 连接设备状态下连击左右耳触摸键4次, /                                                                                                                                                                                                                                                                                                                                                                                                                                                                                                                                                                                                                                                                                                                                                                                                                                                                                                                                                                                                                                                                                                                                                                                                                                                                                                                                                                                                                                                                                                                                                                                                                                                                                                                                                                                                                                                                                                                                                                                                                                                                                             | 充电仓充电<br>并闪烁显示当前电量。                                                                                                            | 3.请使用通过正规厂家安全认证的5V/1A充电器,避免支持高电压的快充充电器对产品造成<br>损坏。                                                        |
|                                                                                                                |                        | ourse ( Accise )                 | 切波音が 建設成音が の ド連定と 白海融機 単次 、 MUSIC/GAME  游戏模式 进行模式切換 、 出 「 飲い音乐模式。 MODE                                                                                                                                                                                                                                                                                                                                                                                                                                                                                                                                                                                                                                                                                                                                                                                                                                                                                                                                                                                                                                                                                                                                                                                                                                                                                                                                                                                                                                                                                                                                                                                                                                                                                                                                                                                                                                                                                                                                                                                                                                                 | 充电仓充满电 充电仓充满电后屏幕显示常完数字 100                                                                                                     | 4.请在安全的环境下充电,在给充电仓充电时,电量充满后请尽快将充电线拔出,避免长时                                                                 |
|                                                                                                                |                        |                                  | 播放/暂停 音乐播放最启动后,双击任意左/右耳机触摸键 / / /                                                                                                                                                                                                                                                                                                                                                                                                                                                                                                                                                                                                                                                                                                                                                                                                                                                                                                                                                                                                                                                                                                                                                                                                                                                                                                                                                                                                                                                                                                                                                                                                                                                                                                                                                                                                                                                                                                                                                                                                                                                                                      | 备注:当蓝牙耳机连接智能设备,切换游戏模式时,耳机的使用时长和连接距离会有缩短                                                                                        | 间充电对电池造成损坏。充电仓的充电方式为Type-C接口。<br>5.本产品内置不可扳卸的可重复充电电池,重复对耳机进行充电和放电将会随时间推移而导                                |
|                                                                                                                |                        | 将耳机取出悬挂在耳朵上,悬浮挂耳式佩               | 上一曲      曾乐播放器启动后,连击左耳机触摸键三次 / / / /     下一曲      音乐播放器启动后,连击右耳机触摸键三次 / / /                                                                                                                                                                                                                                                                                                                                                                                                                                                                                                                                                                                                                                                                                                                                                                                                                                                                                                                                                                                                                                                                                                                                                                                                                                                                                                                                                                                                                                                                                                                                                                                                                                                                                                                                                                                                                                                                                                                                                                                                                                            | 耳机参数                                                                                                                           | 致电池性能下降,这对于所有可以重复充电电池来说均则于正常现象。                                                                           |
|                                                                                                                | M113                   | 带,悬浮空气感轻盈贴合不入耳,全天候<br>轻盈舒适久戴不累耳。 |                                                                                                                                                                                                                                                                                                                                                                                                                                                                                                                                                                                                                                                                                                                                                                                                                                                                                                                                                                                                                                                                                                                                                                                                                                                                                                                                                                                                                                                                                                                                                                                                                                                                                                                                                                                                                                                                                                                                                                                                                                                                                                                        | <u>中们诊效</u>                                                                                                                    | 6.本产品带有理电池,如长时间未使用,请至少一个月充电一次。 7.因个体差异原因,如佩戴时感到皮肤不适,请停止佩戴并咨询医生。                                           |
|                                                                                                                |                        | 包装清单                             | 减小音量 音乐播放器启动后,单击左耳机触摸键 / / /                                                                                                                                                                                                                                                                                                                                                                                                                                                                                                                                                                                                                                                                                                                                                                                                                                                                                                                                                                                                                                                                                                                                                                                                                                                                                                                                                                                                                                                                                                                                                                                                                                                                                                                                                                                                                                                                                                                                                                                                                                                                                           | 1.产品名称: M113 10.喇叭额定功率:5mW<br>2.蓝牙版本:Bluetooth 5.49 11.耳机电池容量: 3.7V/40mAh (聚合物电池)                                              | 7.因于冲差异原因,如隔藏的感到之欲不追,谓于正偏戴开咨询医王。<br>8.在蓝牙连接本产品使用时,请将耳机声音调至合适音量大小,以免长期在大音量状态下对                             |
|                                                                                                                |                        | 耳机×2pcs                          | 语音助手 连接状态下,长按左耳机触摸键2秒放开, / 叮咚 叮咚 即可唤醒语音助手                                                                                                                                                                                                                                                                                                                                                                                                                                                                                                                                                                                                                                                                                                                                                                                                                                                                                                                                                                                                                                                                                                                                                                                                                                                                                                                                                                                                                                                                                                                                                                                                                                                                                                                                                                                                                                                                                                                                                                                                                                                                              | <ol> <li>支持模式: AAC/SBC</li> <li>12.充电合电池容量: 3.7V/300mAh (聚合物电池)</li> <li>4.蓝牙传输距离: 10m</li> <li>13.充电接口: USB Type-C</li> </ol> | 听力造成损伤。<br>9.如果您在从事需要集中注意力的活动时使用本产品,应注意您自身和他人的安全,例如驾                                                      |
|                                                                                                                | OWS 蓝牙耳机               | 充电仓×1pcs                         | 接听来电 来电状态下,双击任意左右耳机触摸键 / 手机铃声提示音                                                                                                                                                                                                                                                                                                                                                                                                                                                                                                                                                                                                                                                                                                                                                                                                                                                                                                                                                                                                                                                                                                                                                                                                                                                                                                                                                                                                                                                                                                                                                                                                                                                                                                                                                                                                                                                                                                                                                                                                                                                                                       | 5.载波频率:2.402GHz~2.480GHz 14.耳机使用时间:=4-5小时<br>6.频响范围:20Hz~20KHz 15.耳机单次充电时间:=1.5小时                                              | 车或骑自行车时,在道路、施工现场、铁路上或徒步行走时。您应取下耳机或调整音量以确                                                                  |
|                                                                                                                |                        | Type-C充电线 x1pcs<br>说明书x1pcs      | 推接来电 来电状态下,长按在原左右耳机触摸键2秒 / / / /      挂断电话 通话状态下,双击任原左右耳机触摸键 / / /                                                                                                                                                                                                                                                                                                                                                                                                                                                                                                                                                                                                                                                                                                                                                                                                                                                                                                                                                                                                                                                                                                                                                                                                                                                                                                                                                                                                                                                                                                                                                                                                                                                                                                                                                                                                                                                                                                                                                                                                                                                     | 7.棟卯尺寸:ф13mm 16.充电仓充电时间:≈1.5小时<br>8.棣卯灵敏度:100dB±3dB 17.充电仓给耳机充电次数:约3-4次                                                        | 保可以听到周围的声音,包括警报和警告信号。<br>10. 请遵守所在地区或国家的相关规定,驾车时按照要求使用本产品。                                                |
|                                                                                                                |                        | אראל לאסא                        | ISONISIS INCOME I', AUGUSTICALINA CLARACEMENT / /                                                                                                                                                                                                                                                                                                                                                                                                                                                                                                                                                                                                                                                                                                                                                                                                                                                                                                                                                                                                                                                                                                                                                                                                                                                                                                                                                                                                                                                                                                                                                                                                                                                                                                                                                                                                                                                                                                                                                                                                                                                                      | 9.睡则阻抗320:=15% 18.关机待机时间:=3000小时                                                                                               | 11.本产品含有磁性材料,使用或安放产品的,请远离具有强磁场或强电场的电器,如微波<br>炉、电冰箱等。                                                      |