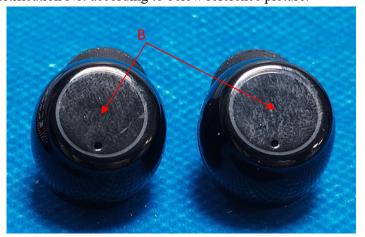

A. Side surface (A): The side surface does not provide enough physical space to fit the printing of the FCC certification No. according to below reference picture.

B. Top cover (B): The top cover does not provide enough physical space to fit the printing of the FCC certification No. according to below reference picture.