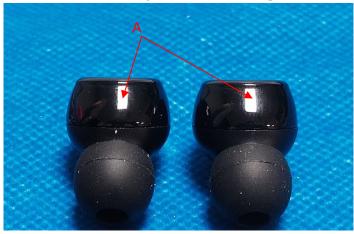

A. Side surface (A): The side surface does not provide enough physical space to fit the printing of the FCC certification No. according to below reference picture.

B. Top cover (B): The top cover does not provide enough physical space to fit the printing of the FCC certification No. according to below reference picture.