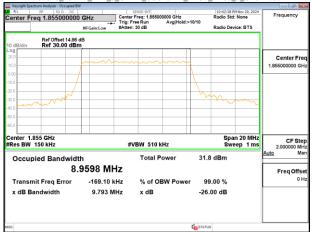

# Band25\_5MHz\_DFT\_s\_OFDM\_SCS15kHz\_QPSK\_RB25\_0\_CH376500

Unless otherwise stated the results shown in this test report refer only to the sample(s) tested and such sample(s) are retained for 90 days only.