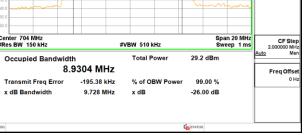

Occupied Bandwidth

Report No.: TERF2410003183ER

Page: 75 of 479

30.3 dBm

Band12 10MHz DFT s OFDM SCS15kHz 256QAM RB50 0 CH140800

Unless otherwise stated the results shown in this test report refer only to the sample(s) tested and such sample(s) are retained for 90 days only.