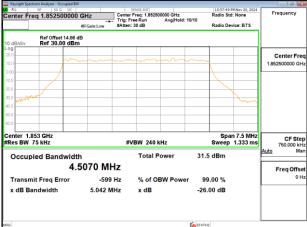

# Band25\_5MHz\_DFT\_s\_OFDM\_SCS15kHz\_BPSK\_RB25\_0\_CH376500

### Band25 5MHz DFT s OFDM SCS15kHz BPSK RB25 0 CH382500