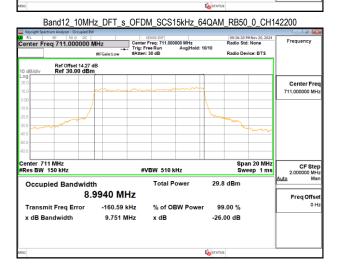

Occupied Bandwidth

Report No.: TERF2410003183ER

Page: 75 of 479



30.3 dBm









Band12 10MHz DFT s OFDM SCS15kHz 256QAM RB50 0 CH140800







Unless otherwise stated the results shown in this test report refer only to the sample(s) tested and such sample(s) are retained for 90 days only.

除非另有說明,此報告結果僅對測試之樣品負責,同時此樣品僅保留90天。本報告未經本公司書面許可,不可部份複製。
This document is issued by the Company subject to its General Conditions of Service printed overleaf, available on request or accessible at <a href="http://www.sgs.com.tw/Terms-and-Conditions">http://www.sgs.com.tw/Terms-and-Conditions</a> and for electronic format documents, subject to Terms and Conditions for Electronic Documents at <a href="http://www.sgs.com.tw/Terms-and-Conditions">http://www.sgs.com.tw/Terms-and-Conditions</a>. Attention is drawn to the limitation of liability, indemnification and jurisdiction issues d