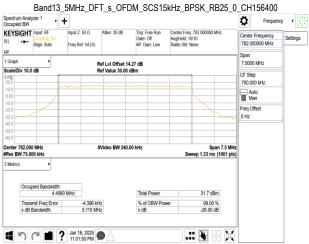

## Band12\_15MHz\_DFT\_s\_OFDM\_SCS15kHz\_16QAM\_RB75\_0\_CH141500

# Band12\_15MHz\_DFT\_s\_OFDM\_SCS15kHz\_16QAM\_RB75\_0\_CH141700

### Band12 15MHz DFT s OFDM SCS15kHz 64QAM RB75 0 CH141300

## Band12\_15MHz\_DFT\_s\_OFDM\_SCS15kHz\_64QAM\_RB75\_0\_CH141500

# Band12\_15MHz\_DFT\_s\_OFDM\_SCS15kHz\_64QAM\_RB75\_0\_CH141700

Unless otherwise stated the results shown in this test report refer only to the sample(s) tested and such sample(s) are retained for 90 days only.