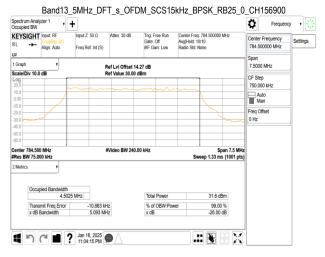

# Band25\_5MHz\_DFT\_s\_OFDM\_SCS15kHz\_BPSK\_RB25\_0\_CH376500

### Band25 5MHz DFT s OFDM SCS15kHz BPSK RB25 0 CH382500

## Band25\_5MHz\_DFT\_s\_OFDM\_SCS15kHz\_QPSK\_RB25\_0\_CH370500

# Band25\_5MHz\_DFT\_s\_OFDM\_SCS15kHz\_QPSK\_RB25\_0\_CH376500

Unless otherwise stated the results shown in this test report refer only to the sample(s) tested and such sample(s) are retained for 90 days only.