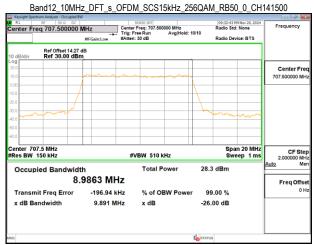

## Band12\_15MHz\_DFT\_s\_OFDM\_SCS15kHz\_BPSK\_RB75\_0\_CH141500

# Band12\_15MHz\_DFT\_s\_OFDM\_SCS15kHz\_BPSK\_RB75\_0\_CH141700