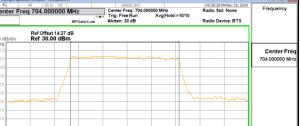

Occupied Bandwidth

Report No.: TERF2410003183ER

Page: 75 of 479

30.3 dBm

Band12 10MHz DFT s OFDM SCS15kHz 256QAM RB50 0 CH140800

Unless otherwise stated the results shown in this test report refer only to the sample(s) tested and such sample(s) are retained for 90 days only.