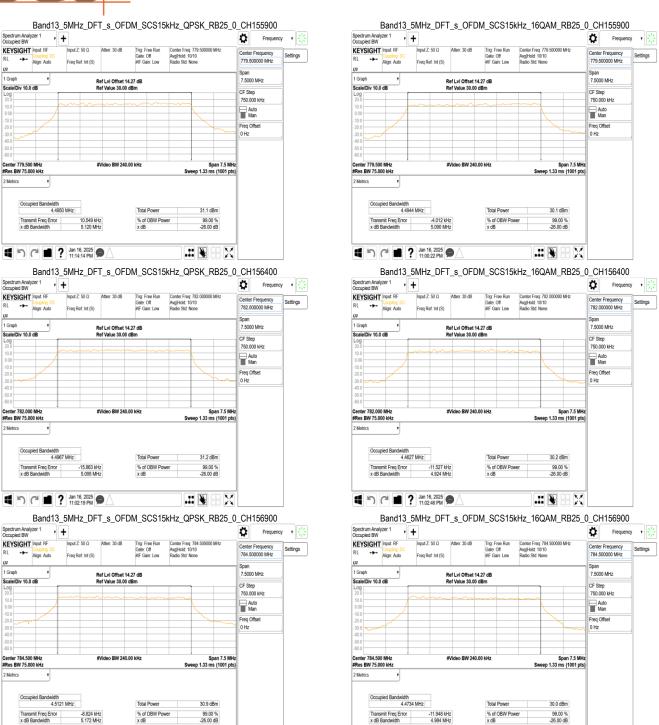

## Band25\_5MHz\_DFT\_s\_OFDM\_SCS15kHz\_256QAM\_RB25\_0\_CH370500

# Band25\_5MHz\_DFT\_s\_OFDM\_SCS15kHz\_256QAM\_RB25\_0\_CH376500

### Band25 5MHz DFT s OFDM SCS15kHz 256QAM RB25 0 CH382500

## Band25\_10MHz\_DFT\_s\_OFDM\_SCS15kHz\_BPSK\_RB50\_0\_CH371000

Band25\_10MHz\_DFT\_s\_OFDM\_SCS15kHz\_BPSK\_RB50\_0\_CH376500

Unless otherwise stated the results shown in this test report refer only to the sample(s) tested and such sample(s) are retained for 90 days only.