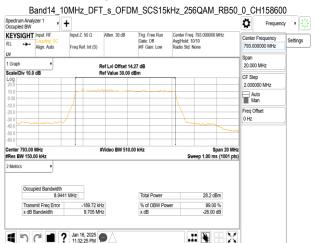

## Band25\_5MHz\_DFT\_s\_OFDM\_SCS15kHz\_256QAM\_RB25\_0\_CH370500

# Band25\_5MHz\_DFT\_s\_OFDM\_SCS15kHz\_256QAM\_RB25\_0\_CH376500

### Band25 5MHz DFT s OFDM SCS15kHz 256QAM RB25 0 CH382500

## Band25\_10MHz\_DFT\_s\_OFDM\_SCS15kHz\_BPSK\_RB50\_0\_CH371000

Band25\_10MHz\_DFT\_s\_OFDM\_SCS15kHz\_BPSK\_RB50\_0\_CH376500

Unless otherwise stated the results shown in this test report refer only to the sample(s) tested and such sample(s) are retained for 90 days only.