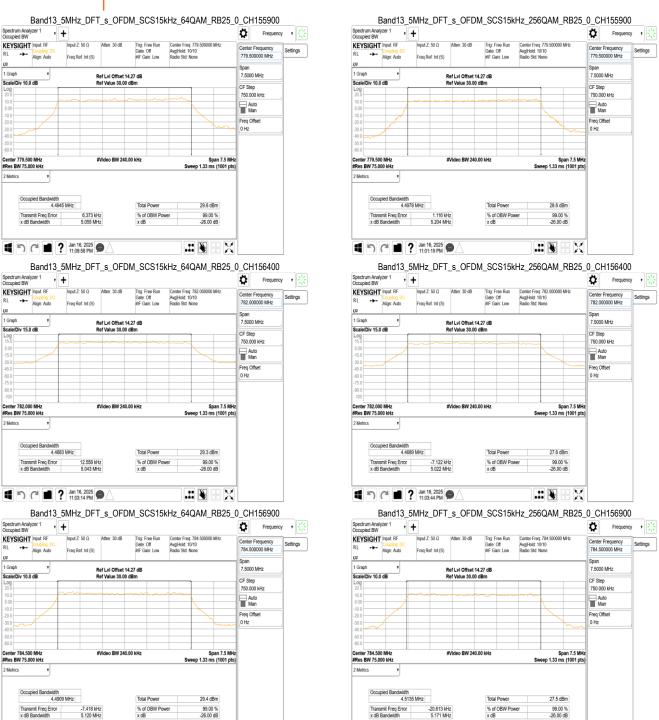

## Band12\_15MHz\_DFT\_s\_OFDM\_SCS15kHz\_BPSK\_RB75\_0\_CH141500

# Band12\_15MHz\_DFT\_s\_OFDM\_SCS15kHz\_BPSK\_RB75\_0\_CH141700

### Band12 15MHz DFT s OFDM SCS15kHz QPSK RB75 0 CH141300

## Band12\_15MHz\_DFT\_s\_OFDM\_SCS15kHz\_QPSK\_RB75\_0\_CH141500

# Band12\_15MHz\_DFT\_s\_OFDM\_SCS15kHz\_QPSK\_RB75\_0\_CH141700

Unless otherwise stated the results shown in this test report refer only to the sample(s) tested and such sample(s) are retained for 90 days only.