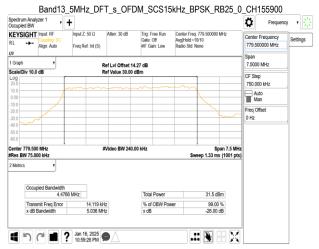

## Band12\_15MHz\_DFT\_s\_OFDM\_SCS15kHz\_BPSK\_RB75\_0\_CH141500

# Band12\_15MHz\_DFT\_s\_OFDM\_SCS15kHz\_BPSK\_RB75\_0\_CH141700

### Band12 15MHz DFT s OFDM SCS15kHz QPSK RB75 0 CH141300

## Band12\_15MHz\_DFT\_s\_OFDM\_SCS15kHz\_QPSK\_RB75\_0\_CH141500

# Band12\_15MHz\_DFT\_s\_OFDM\_SCS15kHz\_QPSK\_RB75\_0\_CH141700

Unless otherwise stated the results shown in this test report refer only to the sample(s) tested and such sample(s) are retained for 90 days only.