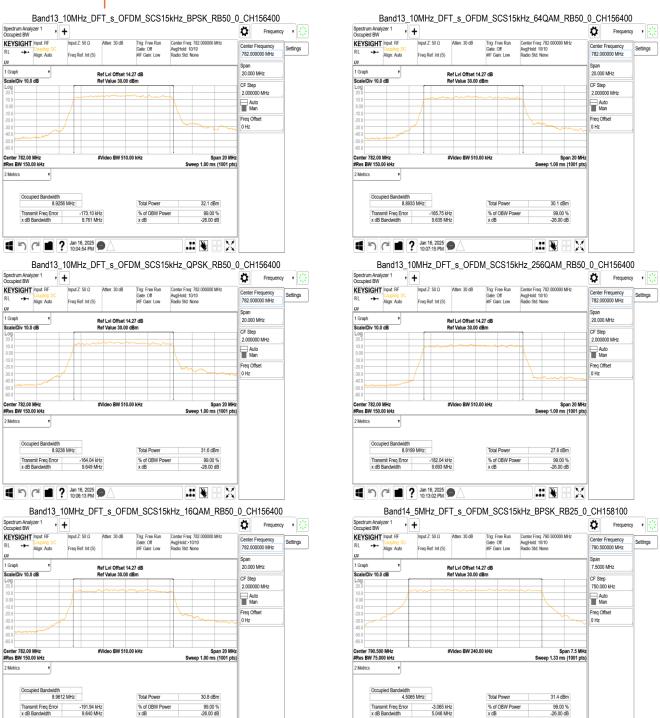

## Band12\_15MHz\_DFT\_s\_OFDM\_SCS15kHz\_16QAM\_RB75\_0\_CH141500

# Band12\_15MHz\_DFT\_s\_OFDM\_SCS15kHz\_16QAM\_RB75\_0\_CH141700

### Band12 15MHz DFT s OFDM SCS15kHz 64QAM RB75 0 CH141300

## Band12\_15MHz\_DFT\_s\_OFDM\_SCS15kHz\_64QAM\_RB75\_0\_CH141500

# Band12\_15MHz\_DFT\_s\_OFDM\_SCS15kHz\_64QAM\_RB75\_0\_CH141700

Unless otherwise stated the results shown in this test report refer only to the sample(s) tested and such sample(s) are retained for 90 days only.