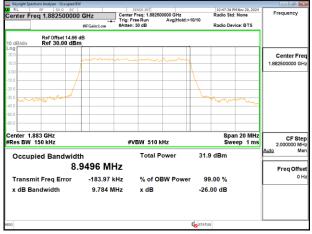

Occupied Bandwidth

Report No.: TERF2410003183ER

Page: 75 of 479

30.3 dBm

Band12 10MHz DFT s OFDM SCS15kHz 256QAM RB50 0 CH140800

Unless otherwise stated the results shown in this test report refer only to the sample(s) tested and such sample(s) are retained for 90 days only.