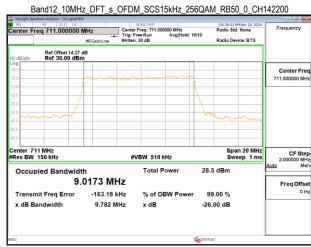

### Band12 15MHz DFT s OFDM SCS15kHz QPSK RB75 0 CH141300

## Band12\_15MHz\_DFT\_s\_OFDM\_SCS15kHz\_QPSK\_RB75\_0\_CH141500