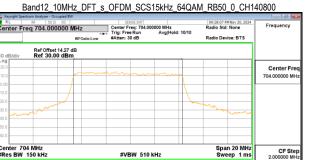

Occupied Bandwidth

Report No.: TERF2410003183ER

Page: 75 of 479

30.3 dBm

Band12 10MHz DFT s OFDM SCS15kHz 256QAM RB50 0 CH140800

Unless otherwise stated the results shown in this test report refer only to the sample(s) tested and such sample(s) are retained for 90 days only.