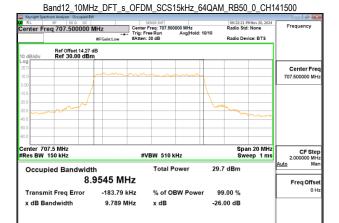

Occupied Bandwidth

Report No.: TERF2410003183ER

Page: 75 of 479



30.3 dBm









Band12 10MHz DFT s OFDM SCS15kHz 256QAM RB50 0 CH140800







Unless otherwise stated the results shown in this test report refer only to the sample(s) tested and such sample(s) are retained for 90 days only.

除非另有說明,此報告結果僅對測試之樣品負責,同時此樣品僅保留90天。本報告未經本公司書面許可,不可部份複製。
This document is issued by the Company subject to its General Conditions of Service printed overleaf, available on request or accessible at <a href="http://www.sgs.com.tw/Terms-and-Conditions">http://www.sgs.com.tw/Terms-and-Conditions</a> and for electronic format documents, subject to Terms and Conditions for Electronic Documents at <a href="http://www.sgs.com.tw/Terms-and-Conditions">http://www.sgs.com.tw/Terms-and-Conditions</a>. Attention is drawn to the limitation of liability, indemnification and jurisdiction issues