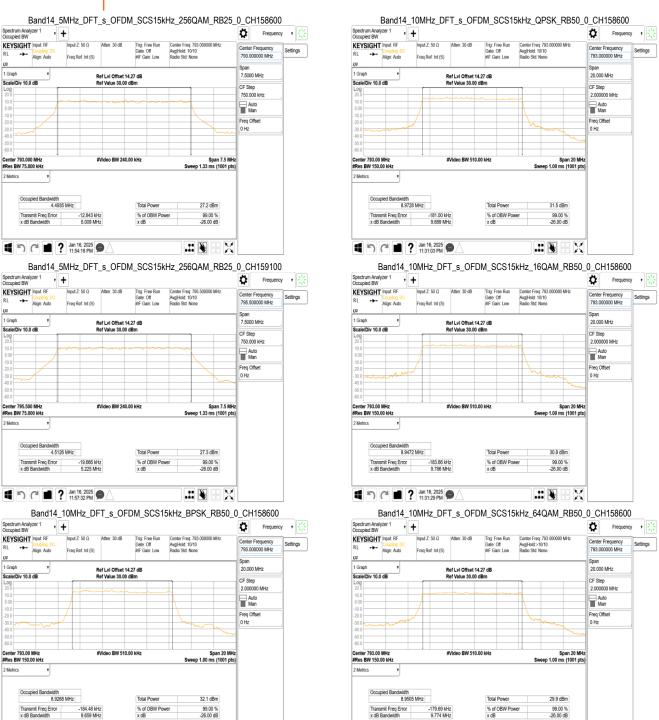

## Band12\_15MHz\_DFT\_s\_OFDM\_SCS15kHz\_BPSK\_RB75\_0\_CH141500

# Band12\_15MHz\_DFT\_s\_OFDM\_SCS15kHz\_BPSK\_RB75\_0\_CH141700

### Band12 15MHz DFT s OFDM SCS15kHz QPSK RB75 0 CH141300

## Band12\_15MHz\_DFT\_s\_OFDM\_SCS15kHz\_QPSK\_RB75\_0\_CH141500

# Band12\_15MHz\_DFT\_s\_OFDM\_SCS15kHz\_QPSK\_RB75\_0\_CH141700

Unless otherwise stated the results shown in this test report refer only to the sample(s) tested and such sample(s) are retained for 90 days only.