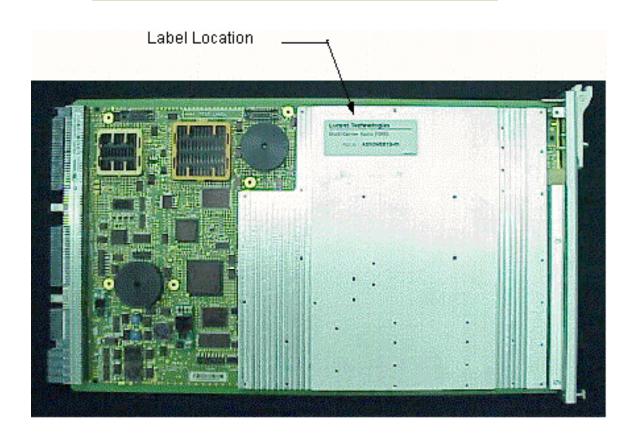

## **EXHIBIT 2: FCC ID LABEL SAMPLE AND LOCATION INFORMATION**

FCC ID: AS5ONEBTS-11

## SECTION 2.1033(c) (11) also SECTION 2.925 (a) (1)

A photograph or drawing of the equipment identification plate or label showing the information to be placed thereon.

The FCC ID label representing the UMTS Flexent® OneBTS<sup>TM</sup> wireless base station, UMTS-CDMA Transceiver System (850) will be displayed on the Multi-Carrier CDMA Radio MCR850, BNJ65, and shall be in accordance with the following drawing as shown: