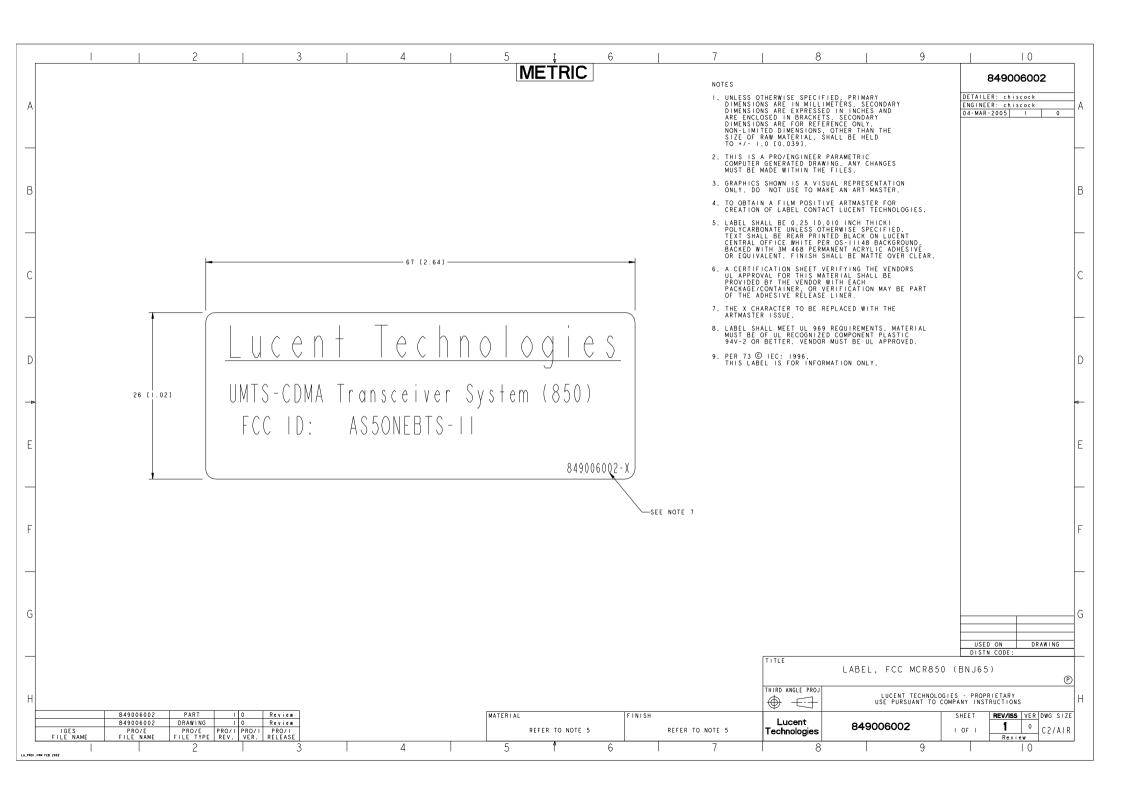

## SECTION 2.1033(c) (11) also SECTION 2.925 (a) (1)

A photograph or drawing of the equipment identification plate or label showing the information to be placed thereon.

The FCC ID label representing the UMTS Flexent® OneBTS<sup>TM</sup> wireless base station, UMTS-CDMA Transceiver System (850) will be displayed on the Multi-Carrier CDMA Radio MCR850, BNJ65, and shall be in accordance with the following drawing as shown:

**Lucent Technologies** 

**UMTS-CDMA Transceiver System (850)** 

FCC ID: AS5ONEBTS-11

PCS Multi-Carrier CDMA Radio (MCR850), BNJ65