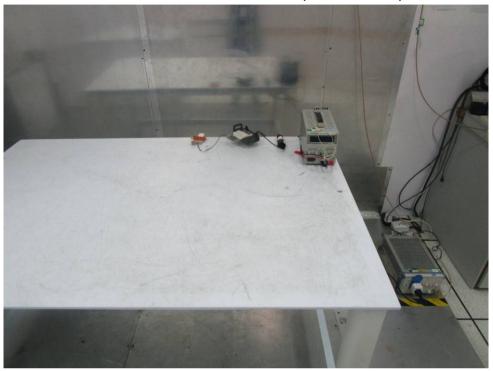

#### **Test Setup Photo**

Conducted Emissions at AC Mains Power Port (150kHz-30MHz)