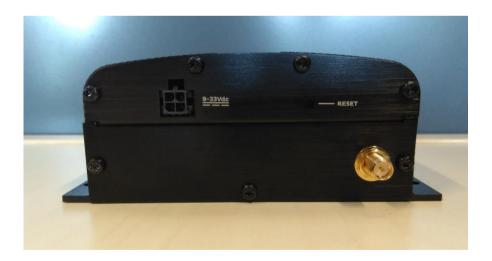

## Side view – left (host device with LoraWAN 86x/9xx Expansion Card)

Side view – right (host device with LoraWAN 86x/9xx Expansion Card)

This document is Option Confidential - it may not be duplicated, neither distributed externally without prior and written permission of Option (Crescent NV).