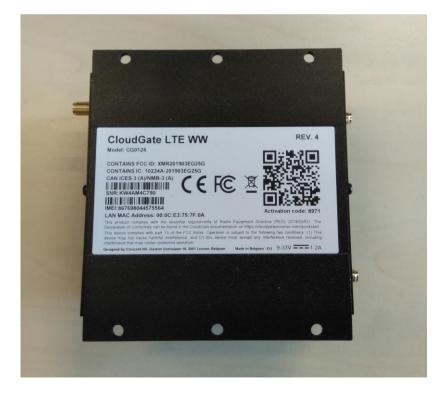

## Top view (host device with LoraWAN 86x/9xx Expansion Card)

Bottom view (host device with LoraWAN 86x/9xx Expansion Card)

This document is Option Confidential - it may not be duplicated, neither distributed externally without prior and written permission of Option (Crescent NV).