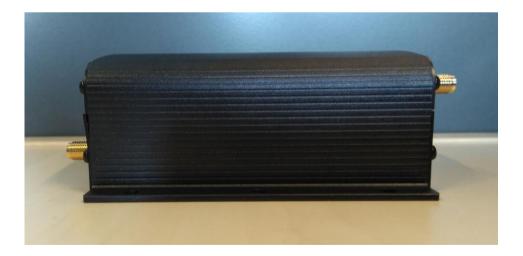

## Side view – left (host device with LoraWAN 86x/9xx Expansion Card)

Side view – right (host device with LoraWAN 86x/9xx Expansion Card)

This document is Option Confidential - it may not be duplicated, neither distributed externally without prior and written permission of Option (Crescent NV).