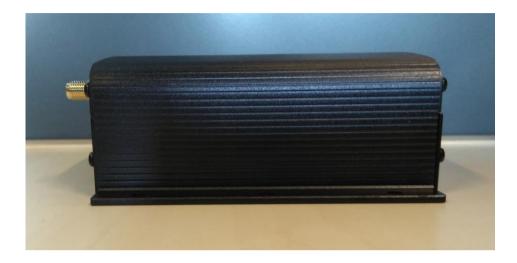

## Side view – left (host device with LoraWAN 86x/9xx Expansion Card)

Side view – right (host device with LoraWAN 86x/9xx Expansion Card)

This document is Option Confidential - it may not be duplicated, neither distributed externally without prior and written permission of Option (Crescent NV).