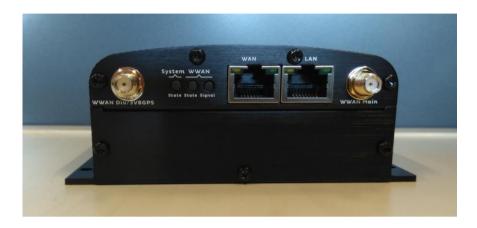

# Front view (host device with LoraWAN 86x/9xx Expansion Card)

Rear view (host device with LoraWAN 86x/9xx Expansion Card)

This document is Option Confidential - it may not be duplicated, neither distributed externally without prior and written permission of Option (Crescent NV).