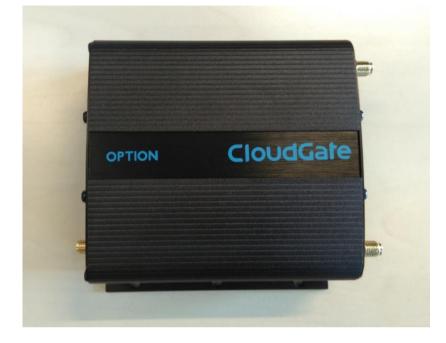

## Top view (host device with LoraWAN 86x/9xx Expansion Card)

Bottom view (host device with LoraWAN 86x/9xx Expansion Card)

This document is Option Confidential - it may not be duplicated, neither distributed externally without prior and written permission of Option (Crescent NV).