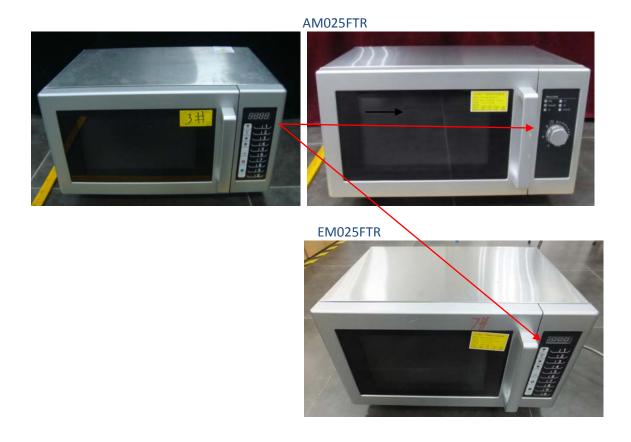

#### 2. Exterior view as below:

3. Back is basically the same.

- 4. Perform full test (part 18) of the new model in this PC2 filing.
- 5. Anything elses are the same as before.