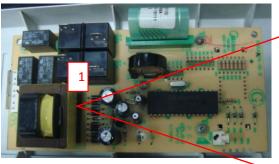

# New Mother board –top view AM025FTR

#### Note:

- 1.1 Line transformer change to Switching power suppy.
- 1.2 They have the same input&output power and similar circuit function.