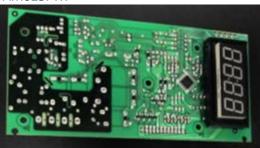

# Request for Class *II* Permissive Change(C2PC)

FCC ID: VG8XM025FXX-Y Data: 2016-6-8

#### TO: Federal Communication Commission

Please be notified that we, the undersigned, Guangdong Midea Kitchen Appliances Manufacturing Co.,Ltd. declare that the reasons for this class II permissive change are as below:

1. Changed Mother -board as below.

# New Mother board –top view AM025FTR



# Original Mother board-top view



#### EM025FTR



#### Note:

- 1.1 Line transformer change to Switching power suppy.
- 1.2 They have the same input&output power and similar circuit function.

# Only differences for component and PCB Layout as below:

Original Mother board -bottom

New Mother board –bottom







EM025FTR



#### 2. Exterior view as below:



3. Back is basically the same.



- 4. Perform full test (part 18) of the new model in this PC2 filing.
- 5. Anything elses are the same as before.

# Sincerely,



#### xue wenfei

Guangdong Midea Kitchen Appliances Manufacturing Co.,Ltd.

Phone: +86-757-26306480 FAX: +86-757-26656995 E-Mail: xuewf1@midea.com.cn