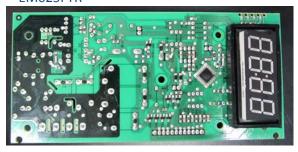

# Request for Class *II* Permissive Change(C2PC)

FCC ID: VG8XM025FXX-Y Data: 2016-6-8

#### TO: Federal Communication Commission

Please be notified that we, the undersigned, Guangdong Midea Kitchen Appliances Manufacturing Co.,Ltd. declare that the reasons for this class II permissive change are as below:

1. Changed Mother -board as below.

# New Mother board –top view AM025FTR



# Original Mother board-top view



#### EM025FTR



#### Note:

- 1.1 Line transformer change to Switching power suppy.
- 1.2 They have the same input&output power and similar circuit function.

# Only differences for component and PCB Layout as below:

Original Mother board -bottom

New Mother board –bottom







EM025FTR



#### 2. Exterior view as below:



3. Back is basically the same.



- 4. Perform full test (part 18) of the new model in this PC2 filing.
- 5. Anything elses are the same as before.

# Sincerely,



#### xue wenfei

Guangdong Midea Kitchen Appliances Manufacturing Co.,Ltd.

Phone: +86-757-26306480 FAX: +86-757-26656995 E-Mail: xuewf1@midea.com.cn