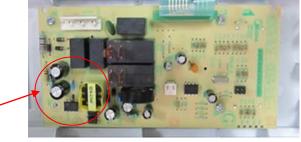

# Request for Class *II* Permissive Change(C2PC)

FCC ID: VG8XM025FXX-Y Data: 2016-6-8

#### TO: Federal Communication Commission

Please be notified that we, the undersigned, Guangdong Midea Kitchen Appliances Manufacturing Co.,Ltd. declare that the reasons for this class II permissive change are as below:

1. Changed Mother -board as below.

# New Mother board –top view AM025FTR



# Original Mother board-top view



#### EM025FTR



#### Note:

- 1.1 Line transformer change to Switching power suppy.
- 1.2 They have the same input&output power and similar circuit function.

# Only differences for component and PCB Layout as below:

Original Mother board -bottom

New Mother board –bottom







EM025FTR



#### 2. Exterior view as below:



3. Back is basically the same.



- 4. Perform full test (part 18) of the new model in this PC2 filing.
- 5. Anything elses are the same as before.

# Sincerely,



#### xue wenfei

Guangdong Midea Kitchen Appliances Manufacturing Co.,Ltd.

Phone: +86-757-26306480 FAX: +86-757-26656995 E-Mail: xuewf1@midea.com.cn