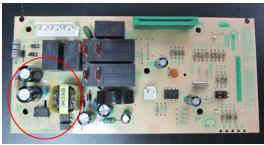

# Only differences for component and PCB Layout as below:

Original Mother board -bottom

New Mother board –bottom

EM025FTR