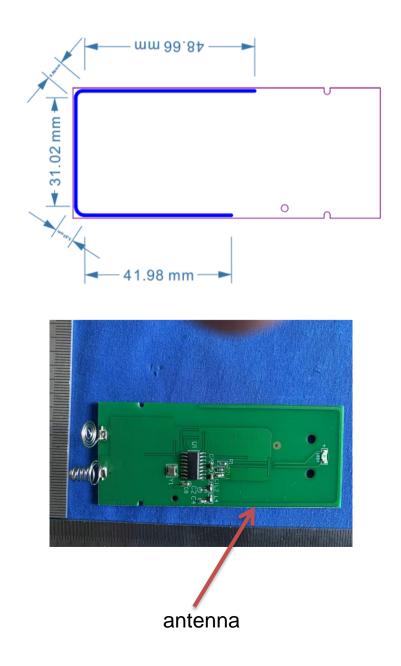

PCB antenna

All measurements were performed radiated and therefore additional antenna gain documentation is not required.

Transmitter: The thick line of the entire circle shape along the edge of the PCB pointed by the arrow is the transmitting antenna