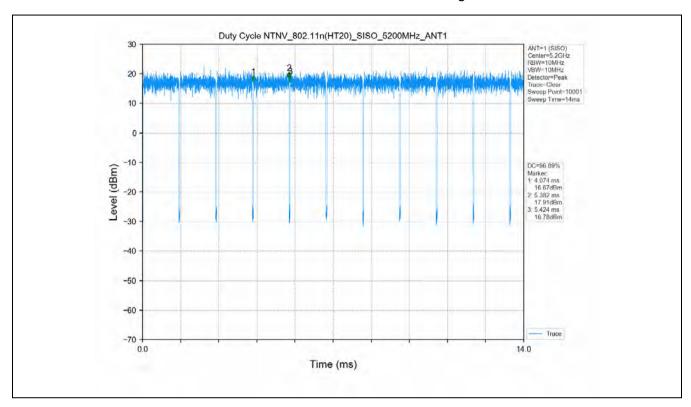

## 10 Appendix

Appendix for 15.407

1. Duty Cycle

#### 1.1 Test Result

| Test Mode      | Channel<br>Frequency<br>(MHz) | ТХ Туре | ANT No. | T_on (ms) | Period (ms) | Duty Cycle<br>(%) | Duty Cycle<br>Correction<br>Factor (dB) |
|----------------|-------------------------------|---------|---------|-----------|-------------|-------------------|-----------------------------------------|
|                | 5180                          | SISO    | 1       | 1.394     | 1.436       | 97.08             | 0.13                                    |
|                | 5200                          | SISO    | 1       | 1.396     | 1.438       | 97.08             | 0.13                                    |
|                | 5240                          | SISO    | 1       | 1.395     | 1.437       | 97.08             | 0.13                                    |
|                | 5260                          | SISO    | 1       | 1.394     | 1.436       | 97.08             | 0.13                                    |
|                | 5300                          | SISO    | 1       | 1.395     | 1.437       | 97.08             | 0.13                                    |
|                | 5320                          | SISO    | 1       | 1.395     | 1.437       | 97.08             | 0.13                                    |
| 802.11a        | 5500                          | SISO    | 1       | 1.395     | 1.437       | 97.08             | 0.13                                    |
|                | 5580                          | SISO    | 1       | 1.395     | 1.437       | 97.08             | 0.13                                    |
|                | 5600                          | SISO    | 1       | 1.395     | 1.437       | 97.08             | 0.13                                    |
|                | 5700                          | SISO    | 1       | 1.395     | 1.437       | 97.08             | 0.13                                    |
|                | 5745                          | SISO    | 1       | 1.395     | 1.437       | 97.08             | 0.13                                    |
|                | 5785                          | SISO    | 1       | 1.395     | 1.437       | 97.08             | 0.13                                    |
|                | 5825                          | SISO    | 1       | 1.395     | 1.437       | 97.08             | 0.13                                    |
|                | 5180                          | SISO    | 1       | 1.307     | 1.351       | 96.74             | 0.14                                    |
|                | 5200                          | SISO    | 1       | 1.308     | 1.350       | 96.89             | 0.14                                    |
|                | 5240                          | SISO    | 1       | 1.307     | 1.351       | 96.74             | 0.14                                    |
|                | 5260                          | SISO    | 1       | 1.308     | 1.351       | 96.82             | 0.14                                    |
|                | 5300                          | SISO    | 1       | 1.308     | 1.350       | 96.89             | 0.14                                    |
|                | 5320                          | SISO    | 1       | 1.308     | 1.351       | 96.82             | 0.14                                    |
| 802.11n(HT20)  | 5500                          | SISO    | 1       | 1.308     | 1.351       | 96.82             | 0.14                                    |
|                | 5580                          | SISO    | 1       | 1.306     | 1.350       | 96.74             | 0.14                                    |
|                | 5600                          | SISO    | 1       | 1.308     | 1.351       | 96.82             | 0.14                                    |
|                | 5700                          | SISO    | 1       | 1.308     | 1.351       | 96.82             | 0.14                                    |
|                | 5745                          | SISO    | 1       | 1.307     | 1.351       | 96.74             | 0.14                                    |
|                | 5785                          | SISO    | 1       | 1.308     | 1.351       | 96.82             | 0.14                                    |
|                | 5825                          | SISO    | 1       | 1.308     | 1.351       | 96.82             | 0.14                                    |
|                | 5190                          | SISO    | 1       | 0.647     | 0.689       | 93.90             | 0.27                                    |
|                | 5230                          | SISO    | 1       | 0.648     | 0.690       | 93.91             | 0.27                                    |
| 802.11n(HT40)  | 5270                          | SISO    | 1       | 0.647     | 0.689       | 93.90             | 0.27                                    |
| 002.1111(1140) | 5310                          | SISO    | 1       | 0.648     | 0.690       | 93.91             | 0.27                                    |
|                | 5510                          | SISO    | 1       | 0.648     | 0.690       | 93.91             | 0.27                                    |
|                | 5550                          | SISO    | 1       | 0.648     | 0.690       | 93.91             | 0.27                                    |