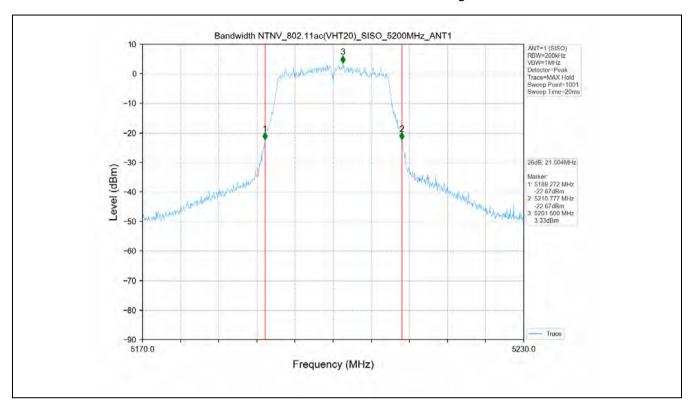

## 10 Appendix

Appendix for 15.407

1. Duty Cycle

#### 1.1 Test Result

| Test Mode      | Channel<br>Frequency<br>(MHz) | ТХ Туре | ANT No. | T_on (ms) | Period (ms) | Duty Cycle<br>(%) | Duty Cycle<br>Correction<br>Factor (dB) |
|----------------|-------------------------------|---------|---------|-----------|-------------|-------------------|-----------------------------------------|
|                | 5180                          | SISO    | 1       | 1.394     | 1.436       | 97.08             | 0.13                                    |
|                | 5200                          | SISO    | 1       | 1.396     | 1.438       | 97.08             | 0.13                                    |
|                | 5240                          | SISO    | 1       | 1.395     | 1.437       | 97.08             | 0.13                                    |
|                | 5260                          | SISO    | 1       | 1.394     | 1.436       | 97.08             | 0.13                                    |
|                | 5300                          | SISO    | 1       | 1.395     | 1.437       | 97.08             | 0.13                                    |
|                | 5320                          | SISO    | 1       | 1.395     | 1.437       | 97.08             | 0.13                                    |
| 802.11a        | 5500                          | SISO    | 1       | 1.395     | 1.437       | 97.08             | 0.13                                    |
|                | 5580                          | SISO    | 1       | 1.395     | 1.437       | 97.08             | 0.13                                    |
|                | 5600                          | SISO    | 1       | 1.395     | 1.437       | 97.08             | 0.13                                    |
|                | 5700                          | SISO    | 1       | 1.395     | 1.437       | 97.08             | 0.13                                    |
|                | 5745                          | SISO    | 1       | 1.395     | 1.437       | 97.08             | 0.13                                    |
|                | 5785                          | SISO    | 1       | 1.395     | 1.437       | 97.08             | 0.13                                    |
|                | 5825                          | SISO    | 1       | 1.395     | 1.437       | 97.08             | 0.13                                    |
|                | 5180                          | SISO    | 1       | 1.307     | 1.351       | 96.74             | 0.14                                    |
|                | 5200                          | SISO    | 1       | 1.308     | 1.350       | 96.89             | 0.14                                    |
|                | 5240                          | SISO    | 1       | 1.307     | 1.351       | 96.74             | 0.14                                    |
|                | 5260                          | SISO    | 1       | 1.308     | 1.351       | 96.82             | 0.14                                    |
|                | 5300                          | SISO    | 1       | 1.308     | 1.350       | 96.89             | 0.14                                    |
|                | 5320                          | SISO    | 1       | 1.308     | 1.351       | 96.82             | 0.14                                    |
| 802.11n(HT20)  | 5500                          | SISO    | 1       | 1.308     | 1.351       | 96.82             | 0.14                                    |
|                | 5580                          | SISO    | 1       | 1.306     | 1.350       | 96.74             | 0.14                                    |
|                | 5600                          | SISO    | 1       | 1.308     | 1.351       | 96.82             | 0.14                                    |
|                | 5700                          | SISO    | 1       | 1.308     | 1.351       | 96.82             | 0.14                                    |
|                | 5745                          | SISO    | 1       | 1.307     | 1.351       | 96.74             | 0.14                                    |
|                | 5785                          | SISO    | 1       | 1.308     | 1.351       | 96.82             | 0.14                                    |
|                | 5825                          | SISO    | 1       | 1.308     | 1.351       | 96.82             | 0.14                                    |
|                | 5190                          | SISO    | 1       | 0.647     | 0.689       | 93.90             | 0.27                                    |
|                | 5230                          | SISO    | 1       | 0.648     | 0.690       | 93.91             | 0.27                                    |
| 802.11n(HT40)  | 5270                          | SISO    | 1       | 0.647     | 0.689       | 93.90             | 0.27                                    |
| 002.1111(1140) | 5310                          | SISO    | 1       | 0.648     | 0.690       | 93.91             | 0.27                                    |
|                | 5510                          | SISO    | 1       | 0.648     | 0.690       | 93.91             | 0.27                                    |
|                | 5550                          | SISO    | 1       | 0.648     | 0.690       | 93.91             | 0.27                                    |

No.1 Workshop, M-10, Middle Section, Science & Technology Park, Shenzhen, China 518057 t (86–755) 26012053 f (86–755) 26710594 www.sgsgroup.com.cn

Report No.: SZEM200800737506

Page: 322 of 459

|                 | 5590 | SISO | 1 | 0.648 | 0.690 | 93.91 | 0.27 |
|-----------------|------|------|---|-------|-------|-------|------|
|                 | 5670 | SISO | 1 | 0.648 | 0.690 | 93.91 | 0.27 |
|                 | 5755 | SISO | 1 | 0.647 | 0.689 | 93.90 | 0.27 |
|                 | 5795 | SISO | 1 | 0.647 | 0.689 | 93.90 | 0.27 |
|                 | 5180 | SISO | 1 | 1.316 | 1.359 | 96.84 | 0.14 |
|                 | 5200 | SISO | 1 | 1.316 | 1.360 | 96.76 | 0.14 |
|                 | 5240 | SISO | 1 | 1.316 | 1.358 | 96.91 | 0.14 |
|                 | 5260 | SISO | 1 | 1.316 | 1.359 | 96.84 | 0.14 |
|                 | 5300 | SISO | 1 | 1.316 | 1.360 | 96.76 | 0.14 |
|                 | 5320 | SISO | 1 | 1.316 | 1.359 | 96.84 | 0.14 |
| 802.11ac(VHT20) | 5500 | SISO | 1 | 1.316 | 1.360 | 96.76 | 0.14 |
|                 | 5580 | SISO | 1 | 1.316 | 1.359 | 96.84 | 0.14 |
|                 | 5600 | SISO | 1 | 1.316 | 1.359 | 96.84 | 0.14 |
|                 | 5700 | SISO | 1 | 1.316 | 1.359 | 96.84 | 0.14 |
|                 | 5745 | SISO | 1 | 1.316 | 1.358 | 96.91 | 0.14 |
|                 | 5785 | SISO | 1 | 1.316 | 1.358 | 96.91 | 0.14 |
|                 | 5825 | SISO | 1 | 1.316 | 1.360 | 96.76 | 0.14 |
|                 | 5190 | SISO | 1 | 0.656 | 0.698 | 93.98 | 0.27 |
|                 | 5230 | SISO | 1 | 0.656 | 0.698 | 93.98 | 0.27 |
|                 | 5270 | SISO | 1 | 0.656 | 0.698 | 93.98 | 0.27 |
|                 | 5310 | SISO | 1 | 0.656 | 0.698 | 93.98 | 0.27 |
| 000 44()/UT40   | 5510 | SISO | 1 | 0.656 | 0.698 | 93.98 | 0.27 |
| 802.11ac(VHT40) | 5550 | SISO | 1 | 0.655 | 0.697 | 93.97 | 0.27 |
|                 | 5590 | SISO | 1 | 0.656 | 0.698 | 93.98 | 0.27 |
|                 | 5670 | SISO | 1 | 0.658 | 0.698 | 94.27 | 0.26 |
|                 | 5755 | SISO | 1 | 0.656 | 0.698 | 93.98 | 0.27 |
|                 | 5795 | SISO | 1 | 0.656 | 0.698 | 93.98 | 0.27 |
|                 | 5210 | SISO | 1 | 0.328 | 0.366 | 89.62 | 0.48 |
|                 | 5290 | SISO | 1 | 0.326 | 0.366 | 89.07 | 0.50 |
| 802.11ac(VHT80) | 5530 | SISO | 1 | 0.328 | 0.367 | 89.37 | 0.49 |
|                 | 5610 | SISO | 1 | 0.328 | 0.367 | 89.37 | 0.49 |
|                 | 5775 | SISO | 1 | 0.328 | 0.366 | 89.62 | 0.48 |

#### 1.2 Test Graph

Unless otherwise agreed in writing, this document is issued by the Company subject to its General Conditions of Service printed overleaf, available on request or accessible at <a href="http://www.sgs.com/en/Terms-and-Conditions.aspx">http://www.sgs.com/en/Terms-and-Conditions.aspx</a> and, for electronic format documents, subject to Terms and Conditions for Electronic Documents at <a href="http://www.sgs.com/en/Terms-and-Conditions/Terms-e-Document.aspx">http://www.sgs.com/en/Terms-and-Conditions/Terms-e-Document.aspx</a>. Attention is drawn to the limitation of liability, indemnification and jurisdiction issue defined therein. Any holder of this document is advised that information contained hereon reflects the Company's findings at the time of its intervention only and within the limits of Client's instructions, if any. The Company's sole responsibility is to its Client and this document does not exonerate parties to a transaction from exercising all their rights and obligations under the transaction documents. This document cannot be reproduced except in full, without prior written approval of the Company. Any unauthorized attention, forgery or falsification of the content or appearance of this document is unlawful and offenders may be prosecuted to the fullest extent of the law. Unless otherwise stated the results shown in this test report refer only to the sample(s) tested and such sample(s) are retained for 30 days only.