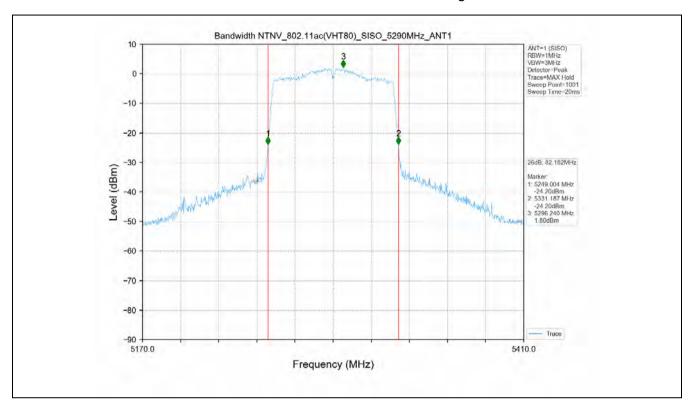

No.1 Workshop, M-10, Middle Section, Science & Technology Park, Shenzhen, China 518057 t (86–755) 26012053 f (86–755) 26710594 www.sgsgroup.com.cn

Report No.: SZEM200800737506

Page: 322 of 459

|                 | 5590 | SISO | 1 | 0.648 | 0.690 | 93.91 | 0.27 |
|-----------------|------|------|---|-------|-------|-------|------|
|                 | 5670 | SISO | 1 | 0.648 | 0.690 | 93.91 | 0.27 |
|                 | 5755 | SISO | 1 | 0.647 | 0.689 | 93.90 | 0.27 |
|                 | 5795 | SISO | 1 | 0.647 | 0.689 | 93.90 | 0.27 |
|                 | 5180 | SISO | 1 | 1.316 | 1.359 | 96.84 | 0.14 |
|                 | 5200 | SISO | 1 | 1.316 | 1.360 | 96.76 | 0.14 |
|                 | 5240 | SISO | 1 | 1.316 | 1.358 | 96.91 | 0.14 |
|                 | 5260 | SISO | 1 | 1.316 | 1.359 | 96.84 | 0.14 |
|                 | 5300 | SISO | 1 | 1.316 | 1.360 | 96.76 | 0.14 |
|                 | 5320 | SISO | 1 | 1.316 | 1.359 | 96.84 | 0.14 |
| 802.11ac(VHT20) | 5500 | SISO | 1 | 1.316 | 1.360 | 96.76 | 0.14 |
|                 | 5580 | SISO | 1 | 1.316 | 1.359 | 96.84 | 0.14 |
|                 | 5600 | SISO | 1 | 1.316 | 1.359 | 96.84 | 0.14 |
|                 | 5700 | SISO | 1 | 1.316 | 1.359 | 96.84 | 0.14 |
|                 | 5745 | SISO | 1 | 1.316 | 1.358 | 96.91 | 0.14 |
|                 | 5785 | SISO | 1 | 1.316 | 1.358 | 96.91 | 0.14 |
|                 | 5825 | SISO | 1 | 1.316 | 1.360 | 96.76 | 0.14 |
|                 | 5190 | SISO | 1 | 0.656 | 0.698 | 93.98 | 0.27 |
|                 | 5230 | SISO | 1 | 0.656 | 0.698 | 93.98 | 0.27 |
|                 | 5270 | SISO | 1 | 0.656 | 0.698 | 93.98 | 0.27 |
|                 | 5310 | SISO | 1 | 0.656 | 0.698 | 93.98 | 0.27 |
| 000 44()/UT40   | 5510 | SISO | 1 | 0.656 | 0.698 | 93.98 | 0.27 |
| 802.11ac(VHT40) | 5550 | SISO | 1 | 0.655 | 0.697 | 93.97 | 0.27 |
|                 | 5590 | SISO | 1 | 0.656 | 0.698 | 93.98 | 0.27 |
|                 | 5670 | SISO | 1 | 0.658 | 0.698 | 94.27 | 0.26 |
|                 | 5755 | SISO | 1 | 0.656 | 0.698 | 93.98 | 0.27 |
|                 | 5795 | SISO | 1 | 0.656 | 0.698 | 93.98 | 0.27 |
|                 | 5210 | SISO | 1 | 0.328 | 0.366 | 89.62 | 0.48 |
|                 | 5290 | SISO | 1 | 0.326 | 0.366 | 89.07 | 0.50 |
| 802.11ac(VHT80) | 5530 | SISO | 1 | 0.328 | 0.367 | 89.37 | 0.49 |
|                 | 5610 | SISO | 1 | 0.328 | 0.367 | 89.37 | 0.49 |
|                 | 5775 | SISO | 1 | 0.328 | 0.366 | 89.62 | 0.48 |