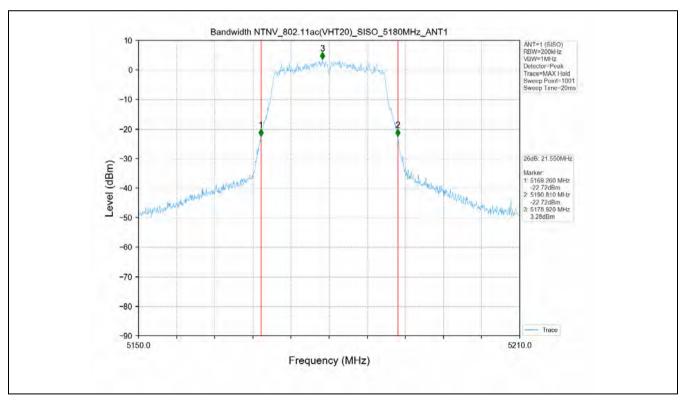

## 10 Appendix

Appendix for 15.407

1. Duty Cycle

#### 1.1 Test Result

| Test Mode      | Channel<br>Frequency<br>(MHz) | ТХ Туре | ANT No. | T_on (ms) | Period (ms) | Duty Cycle<br>(%) | Duty Cycle<br>Correction<br>Factor (dB) |
|----------------|-------------------------------|---------|---------|-----------|-------------|-------------------|-----------------------------------------|
|                | 5180                          | SISO    | 1       | 1.394     | 1.436       | 97.08             | 0.13                                    |
|                | 5200                          | SISO    | 1       | 1.396     | 1.438       | 97.08             | 0.13                                    |
|                | 5240                          | SISO    | 1       | 1.395     | 1.437       | 97.08             | 0.13                                    |
|                | 5260                          | SISO    | 1       | 1.394     | 1.436       | 97.08             | 0.13                                    |
|                | 5300                          | SISO    | 1       | 1.395     | 1.437       | 97.08             | 0.13                                    |
|                | 5320                          | SISO    | 1       | 1.395     | 1.437       | 97.08             | 0.13                                    |
| 802.11a        | 5500                          | SISO    | 1       | 1.395     | 1.437       | 97.08             | 0.13                                    |
|                | 5580                          | SISO    | 1       | 1.395     | 1.437       | 97.08             | 0.13                                    |
|                | 5600                          | SISO    | 1       | 1.395     | 1.437       | 97.08             | 0.13                                    |
|                | 5700                          | SISO    | 1       | 1.395     | 1.437       | 97.08             | 0.13                                    |
|                | 5745                          | SISO    | 1       | 1.395     | 1.437       | 97.08             | 0.13                                    |
|                | 5785                          | SISO    | 1       | 1.395     | 1.437       | 97.08             | 0.13                                    |
|                | 5825                          | SISO    | 1       | 1.395     | 1.437       | 97.08             | 0.13                                    |
|                | 5180                          | SISO    | 1       | 1.307     | 1.351       | 96.74             | 0.14                                    |
|                | 5200                          | SISO    | 1       | 1.308     | 1.350       | 96.89             | 0.14                                    |
|                | 5240                          | SISO    | 1       | 1.307     | 1.351       | 96.74             | 0.14                                    |
|                | 5260                          | SISO    | 1       | 1.308     | 1.351       | 96.82             | 0.14                                    |
|                | 5300                          | SISO    | 1       | 1.308     | 1.350       | 96.89             | 0.14                                    |
|                | 5320                          | SISO    | 1       | 1.308     | 1.351       | 96.82             | 0.14                                    |
| 802.11n(HT20)  | 5500                          | SISO    | 1       | 1.308     | 1.351       | 96.82             | 0.14                                    |
|                | 5580                          | SISO    | 1       | 1.306     | 1.350       | 96.74             | 0.14                                    |
|                | 5600                          | SISO    | 1       | 1.308     | 1.351       | 96.82             | 0.14                                    |
|                | 5700                          | SISO    | 1       | 1.308     | 1.351       | 96.82             | 0.14                                    |
|                | 5745                          | SISO    | 1       | 1.307     | 1.351       | 96.74             | 0.14                                    |
|                | 5785                          | SISO    | 1       | 1.308     | 1.351       | 96.82             | 0.14                                    |
|                | 5825                          | SISO    | 1       | 1.308     | 1.351       | 96.82             | 0.14                                    |
|                | 5190                          | SISO    | 1       | 0.647     | 0.689       | 93.90             | 0.27                                    |
|                | 5230                          | SISO    | 1       | 0.648     | 0.690       | 93.91             | 0.27                                    |
| 802.11n(HT40)  | 5270                          | SISO    | 1       | 0.647     | 0.689       | 93.90             | 0.27                                    |
| 002.1111(1140) | 5310                          | SISO    | 1       | 0.648     | 0.690       | 93.91             | 0.27                                    |
|                | 5510                          | SISO    | 1       | 0.648     | 0.690       | 93.91             | 0.27                                    |
|                | 5550                          | SISO    | 1       | 0.648     | 0.690       | 93.91             | 0.27                                    |

No.1 Workshop, M-10, Middle Section, Science & Technology Park, Shenzhen, China 518057 t (86–755) 26012053 f (86–755) 26710594 www.sgsgroup.com.cn

Report No.: SZEM200800737506

Page: 322 of 459

|                 | 5590 | SISO | 1 | 0.648 | 0.690 | 93.91 | 0.27 |
|-----------------|------|------|---|-------|-------|-------|------|
|                 | 5670 | SISO | 1 | 0.648 | 0.690 | 93.91 | 0.27 |
|                 | 5755 | SISO | 1 | 0.647 | 0.689 | 93.90 | 0.27 |
|                 | 5795 | SISO | 1 | 0.647 | 0.689 | 93.90 | 0.27 |
|                 | 5180 | SISO | 1 | 1.316 | 1.359 | 96.84 | 0.14 |
|                 | 5200 | SISO | 1 | 1.316 | 1.360 | 96.76 | 0.14 |
|                 | 5240 | SISO | 1 | 1.316 | 1.358 | 96.91 | 0.14 |
|                 | 5260 | SISO | 1 | 1.316 | 1.359 | 96.84 | 0.14 |
|                 | 5300 | SISO | 1 | 1.316 | 1.360 | 96.76 | 0.14 |
|                 | 5320 | SISO | 1 | 1.316 | 1.359 | 96.84 | 0.14 |
| 802.11ac(VHT20) | 5500 | SISO | 1 | 1.316 | 1.360 | 96.76 | 0.14 |
|                 | 5580 | SISO | 1 | 1.316 | 1.359 | 96.84 | 0.14 |
|                 | 5600 | SISO | 1 | 1.316 | 1.359 | 96.84 | 0.14 |
|                 | 5700 | SISO | 1 | 1.316 | 1.359 | 96.84 | 0.14 |
|                 | 5745 | SISO | 1 | 1.316 | 1.358 | 96.91 | 0.14 |
|                 | 5785 | SISO | 1 | 1.316 | 1.358 | 96.91 | 0.14 |
|                 | 5825 | SISO | 1 | 1.316 | 1.360 | 96.76 | 0.14 |
|                 | 5190 | SISO | 1 | 0.656 | 0.698 | 93.98 | 0.27 |
|                 | 5230 | SISO | 1 | 0.656 | 0.698 | 93.98 | 0.27 |
|                 | 5270 | SISO | 1 | 0.656 | 0.698 | 93.98 | 0.27 |
|                 | 5310 | SISO | 1 | 0.656 | 0.698 | 93.98 | 0.27 |
| 000 44()/UT40   | 5510 | SISO | 1 | 0.656 | 0.698 | 93.98 | 0.27 |
| 802.11ac(VHT40) | 5550 | SISO | 1 | 0.655 | 0.697 | 93.97 | 0.27 |
|                 | 5590 | SISO | 1 | 0.656 | 0.698 | 93.98 | 0.27 |
|                 | 5670 | SISO | 1 | 0.658 | 0.698 | 94.27 | 0.26 |
|                 | 5755 | SISO | 1 | 0.656 | 0.698 | 93.98 | 0.27 |
|                 | 5795 | SISO | 1 | 0.656 | 0.698 | 93.98 | 0.27 |
|                 | 5210 | SISO | 1 | 0.328 | 0.366 | 89.62 | 0.48 |
|                 | 5290 | SISO | 1 | 0.326 | 0.366 | 89.07 | 0.50 |
| 802.11ac(VHT80) | 5530 | SISO | 1 | 0.328 | 0.367 | 89.37 | 0.49 |
|                 | 5610 | SISO | 1 | 0.328 | 0.367 | 89.37 | 0.49 |
|                 | 5775 | SISO | 1 | 0.328 | 0.366 | 89.62 | 0.48 |

#### 1.2 Test Graph

Unless otherwise agreed in writing, this document is issued by the Company subject to its General Conditions of Service printed overleaf, available on request or accessible at <a href="http://www.sgs.com/en/Terms-and-Conditions.aspx">http://www.sgs.com/en/Terms-and-Conditions.aspx</a> and, for electronic format documents, subject to Terms and Conditions for Electronic Documents at <a href="http://www.sgs.com/en/Terms-and-Conditions/Terms-e-Document.aspx">http://www.sgs.com/en/Terms-and-Conditions/Terms-e-Document.aspx</a>. Attention is drawn to the limitation of liability, indemnification and jurisdiction issue defined therein. Any holder of this document is advised that information contained hereon reflects the Company's findings at the time of its intervention only and within the limits of Client's instructions, if any. The Company's sole responsibility is to its Client and this document does not exonerate parties to a transaction from exercising all their rights and obligations under the transaction documents. This document cannot be reproduced except in full, without prior written approval of the Company. Any unauthorized attention, forgery or falsification of the content or appearance of this document is unlawful and offenders may be prosecuted to the fullest extent of the law. Unless otherwise stated the results shown in this test report refer only to the sample(s) tested and such sample(s) are retained for 30 days only.