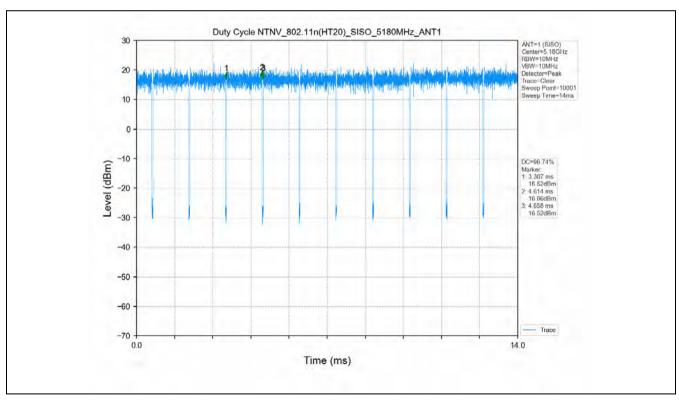

## 10 Appendix

Appendix for 15.407

1. Duty Cycle

#### 1.1 Test Result

| Test Mode      | Channel<br>Frequency<br>(MHz) | ТХ Туре | ANT No. | T_on (ms) | Period (ms) | Duty Cycle<br>(%) | Duty Cycle<br>Correction<br>Factor (dB) |
|----------------|-------------------------------|---------|---------|-----------|-------------|-------------------|-----------------------------------------|
|                | 5180                          | SISO    | 1       | 1.394     | 1.436       | 97.08             | 0.13                                    |
|                | 5200                          | SISO    | 1       | 1.396     | 1.438       | 97.08             | 0.13                                    |
|                | 5240                          | SISO    | 1       | 1.395     | 1.437       | 97.08             | 0.13                                    |
|                | 5260                          | SISO    | 1       | 1.394     | 1.436       | 97.08             | 0.13                                    |
|                | 5300                          | SISO    | 1       | 1.395     | 1.437       | 97.08             | 0.13                                    |
|                | 5320                          | SISO    | 1       | 1.395     | 1.437       | 97.08             | 0.13                                    |
| 802.11a        | 5500                          | SISO    | 1       | 1.395     | 1.437       | 97.08             | 0.13                                    |
|                | 5580                          | SISO    | 1       | 1.395     | 1.437       | 97.08             | 0.13                                    |
|                | 5600                          | SISO    | 1       | 1.395     | 1.437       | 97.08             | 0.13                                    |
|                | 5700                          | SISO    | 1       | 1.395     | 1.437       | 97.08             | 0.13                                    |
|                | 5745                          | SISO    | 1       | 1.395     | 1.437       | 97.08             | 0.13                                    |
|                | 5785                          | SISO    | 1       | 1.395     | 1.437       | 97.08             | 0.13                                    |
|                | 5825                          | SISO    | 1       | 1.395     | 1.437       | 97.08             | 0.13                                    |
|                | 5180                          | SISO    | 1       | 1.307     | 1.351       | 96.74             | 0.14                                    |
|                | 5200                          | SISO    | 1       | 1.308     | 1.350       | 96.89             | 0.14                                    |
|                | 5240                          | SISO    | 1       | 1.307     | 1.351       | 96.74             | 0.14                                    |
|                | 5260                          | SISO    | 1       | 1.308     | 1.351       | 96.82             | 0.14                                    |
|                | 5300                          | SISO    | 1       | 1.308     | 1.350       | 96.89             | 0.14                                    |
|                | 5320                          | SISO    | 1       | 1.308     | 1.351       | 96.82             | 0.14                                    |
| 802.11n(HT20)  | 5500                          | SISO    | 1       | 1.308     | 1.351       | 96.82             | 0.14                                    |
|                | 5580                          | SISO    | 1       | 1.306     | 1.350       | 96.74             | 0.14                                    |
|                | 5600                          | SISO    | 1       | 1.308     | 1.351       | 96.82             | 0.14                                    |
|                | 5700                          | SISO    | 1       | 1.308     | 1.351       | 96.82             | 0.14                                    |
|                | 5745                          | SISO    | 1       | 1.307     | 1.351       | 96.74             | 0.14                                    |
|                | 5785                          | SISO    | 1       | 1.308     | 1.351       | 96.82             | 0.14                                    |
|                | 5825                          | SISO    | 1       | 1.308     | 1.351       | 96.82             | 0.14                                    |
|                | 5190                          | SISO    | 1       | 0.647     | 0.689       | 93.90             | 0.27                                    |
|                | 5230                          | SISO    | 1       | 0.648     | 0.690       | 93.91             | 0.27                                    |
| 802.11n(HT40)  | 5270                          | SISO    | 1       | 0.647     | 0.689       | 93.90             | 0.27                                    |
| 002.1111(1140) | 5310                          | SISO    | 1       | 0.648     | 0.690       | 93.91             | 0.27                                    |
|                | 5510                          | SISO    | 1       | 0.648     | 0.690       | 93.91             | 0.27                                    |
|                | 5550                          | SISO    | 1       | 0.648     | 0.690       | 93.91             | 0.27                                    |