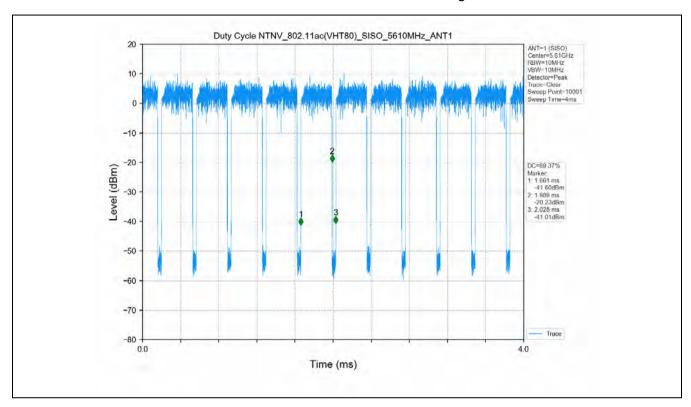

## 10 Appendix

Appendix for 15.407

1. Duty Cycle

#### 1.1 Test Result

| Test Mode      | Channel<br>Frequency<br>(MHz) | ТХ Туре | ANT No. | T_on (ms) | Period (ms) | Duty Cycle<br>(%) | Duty Cycle<br>Correction<br>Factor (dB) |
|----------------|-------------------------------|---------|---------|-----------|-------------|-------------------|-----------------------------------------|
|                | 5180                          | SISO    | 1       | 1.394     | 1.436       | 97.08             | 0.13                                    |
|                | 5200                          | SISO    | 1       | 1.396     | 1.438       | 97.08             | 0.13                                    |
|                | 5240                          | SISO    | 1       | 1.395     | 1.437       | 97.08             | 0.13                                    |
|                | 5260                          | SISO    | 1       | 1.394     | 1.436       | 97.08             | 0.13                                    |
|                | 5300                          | SISO    | 1       | 1.395     | 1.437       | 97.08             | 0.13                                    |
|                | 5320                          | SISO    | 1       | 1.395     | 1.437       | 97.08             | 0.13                                    |
| 802.11a        | 5500                          | SISO    | 1       | 1.395     | 1.437       | 97.08             | 0.13                                    |
|                | 5580                          | SISO    | 1       | 1.395     | 1.437       | 97.08             | 0.13                                    |
|                | 5600                          | SISO    | 1       | 1.395     | 1.437       | 97.08             | 0.13                                    |
|                | 5700                          | SISO    | 1       | 1.395     | 1.437       | 97.08             | 0.13                                    |
|                | 5745                          | SISO    | 1       | 1.395     | 1.437       | 97.08             | 0.13                                    |
|                | 5785                          | SISO    | 1       | 1.395     | 1.437       | 97.08             | 0.13                                    |
|                | 5825                          | SISO    | 1       | 1.395     | 1.437       | 97.08             | 0.13                                    |
|                | 5180                          | SISO    | 1       | 1.307     | 1.351       | 96.74             | 0.14                                    |
|                | 5200                          | SISO    | 1       | 1.308     | 1.350       | 96.89             | 0.14                                    |
|                | 5240                          | SISO    | 1       | 1.307     | 1.351       | 96.74             | 0.14                                    |
|                | 5260                          | SISO    | 1       | 1.308     | 1.351       | 96.82             | 0.14                                    |
|                | 5300                          | SISO    | 1       | 1.308     | 1.350       | 96.89             | 0.14                                    |
|                | 5320                          | SISO    | 1       | 1.308     | 1.351       | 96.82             | 0.14                                    |
| 802.11n(HT20)  | 5500                          | SISO    | 1       | 1.308     | 1.351       | 96.82             | 0.14                                    |
|                | 5580                          | SISO    | 1       | 1.306     | 1.350       | 96.74             | 0.14                                    |
|                | 5600                          | SISO    | 1       | 1.308     | 1.351       | 96.82             | 0.14                                    |
|                | 5700                          | SISO    | 1       | 1.308     | 1.351       | 96.82             | 0.14                                    |
|                | 5745                          | SISO    | 1       | 1.307     | 1.351       | 96.74             | 0.14                                    |
|                | 5785                          | SISO    | 1       | 1.308     | 1.351       | 96.82             | 0.14                                    |
|                | 5825                          | SISO    | 1       | 1.308     | 1.351       | 96.82             | 0.14                                    |
|                | 5190                          | SISO    | 1       | 0.647     | 0.689       | 93.90             | 0.27                                    |
|                | 5230                          | SISO    | 1       | 0.648     | 0.690       | 93.91             | 0.27                                    |
| 802.11n(HT40)  | 5270                          | SISO    | 1       | 0.647     | 0.689       | 93.90             | 0.27                                    |
| 002.1111(1140) | 5310                          | SISO    | 1       | 0.648     | 0.690       | 93.91             | 0.27                                    |
|                | 5510                          | SISO    | 1       | 0.648     | 0.690       | 93.91             | 0.27                                    |
|                | 5550                          | SISO    | 1       | 0.648     | 0.690       | 93.91             | 0.27                                    |

No.1 Workshop, M-10, Middle Section, Science & Technology Park, Shenzhen, China 518057 t (86–755) 26012053 f (86–755) 26710594 www.sgsgroup.com.cn

Report No.: SZEM200800737506

Page: 322 of 459

|                 | 5590 | SISO | 1 | 0.648 | 0.690 | 93.91 | 0.27 |
|-----------------|------|------|---|-------|-------|-------|------|
|                 | 5670 | SISO | 1 | 0.648 | 0.690 | 93.91 | 0.27 |
|                 | 5755 | SISO | 1 | 0.647 | 0.689 | 93.90 | 0.27 |
|                 | 5795 | SISO | 1 | 0.647 | 0.689 | 93.90 | 0.27 |
|                 | 5180 | SISO | 1 | 1.316 | 1.359 | 96.84 | 0.14 |
|                 | 5200 | SISO | 1 | 1.316 | 1.360 | 96.76 | 0.14 |
|                 | 5240 | SISO | 1 | 1.316 | 1.358 | 96.91 | 0.14 |
|                 | 5260 | SISO | 1 | 1.316 | 1.359 | 96.84 | 0.14 |
|                 | 5300 | SISO | 1 | 1.316 | 1.360 | 96.76 | 0.14 |
|                 | 5320 | SISO | 1 | 1.316 | 1.359 | 96.84 | 0.14 |
| 802.11ac(VHT20) | 5500 | SISO | 1 | 1.316 | 1.360 | 96.76 | 0.14 |
|                 | 5580 | SISO | 1 | 1.316 | 1.359 | 96.84 | 0.14 |
|                 | 5600 | SISO | 1 | 1.316 | 1.359 | 96.84 | 0.14 |
|                 | 5700 | SISO | 1 | 1.316 | 1.359 | 96.84 | 0.14 |
|                 | 5745 | SISO | 1 | 1.316 | 1.358 | 96.91 | 0.14 |
|                 | 5785 | SISO | 1 | 1.316 | 1.358 | 96.91 | 0.14 |
|                 | 5825 | SISO | 1 | 1.316 | 1.360 | 96.76 | 0.14 |
|                 | 5190 | SISO | 1 | 0.656 | 0.698 | 93.98 | 0.27 |
|                 | 5230 | SISO | 1 | 0.656 | 0.698 | 93.98 | 0.27 |
|                 | 5270 | SISO | 1 | 0.656 | 0.698 | 93.98 | 0.27 |
|                 | 5310 | SISO | 1 | 0.656 | 0.698 | 93.98 | 0.27 |
| 000 44()/UT40   | 5510 | SISO | 1 | 0.656 | 0.698 | 93.98 | 0.27 |
| 802.11ac(VHT40) | 5550 | SISO | 1 | 0.655 | 0.697 | 93.97 | 0.27 |
|                 | 5590 | SISO | 1 | 0.656 | 0.698 | 93.98 | 0.27 |
|                 | 5670 | SISO | 1 | 0.658 | 0.698 | 94.27 | 0.26 |
|                 | 5755 | SISO | 1 | 0.656 | 0.698 | 93.98 | 0.27 |
|                 | 5795 | SISO | 1 | 0.656 | 0.698 | 93.98 | 0.27 |
|                 | 5210 | SISO | 1 | 0.328 | 0.366 | 89.62 | 0.48 |
|                 | 5290 | SISO | 1 | 0.326 | 0.366 | 89.07 | 0.50 |
| 802.11ac(VHT80) | 5530 | SISO | 1 | 0.328 | 0.367 | 89.37 | 0.49 |
|                 | 5610 | SISO | 1 | 0.328 | 0.367 | 89.37 | 0.49 |
|                 | 5775 | SISO | 1 | 0.328 | 0.366 | 89.62 | 0.48 |

#### 1.2 Test Graph

Unless otherwise agreed in writing, this document is issued by the Company subject to its General Conditions of Service printed overleaf, available on request or accessible at <a href="http://www.sgs.com/en/Terms-and-Conditions.aspx">http://www.sgs.com/en/Terms-and-Conditions.aspx</a> and, for electronic format documents, subject to Terms and Conditions for Electronic Documents at <a href="http://www.sgs.com/en/Terms-and-Conditions/Terms-e-Document.aspx">http://www.sgs.com/en/Terms-and-Conditions/Terms-e-Document.aspx</a>. Attention is drawn to the limitation of liability, indemnification and jurisdiction issue defined therein. Any holder of this document is advised that information contained hereon reflects the Company's findings at the time of its intervention only and within the limits of Client's instructions, if any. The Company's sole responsibility is to its Client and this document does not exonerate parties to a transaction from exercising all their rights and obligations under the transaction documents. This document cannot be reproduced except in full, without prior written approval of the Company. Any unauthorized attention, forgery or falsification of the content or appearance of this document is unlawful and offenders may be prosecuted to the fullest extent of the law. Unless otherwise stated the results shown in this test report refer only to the sample(s) tested and such sample(s) are retained for 30 days only.