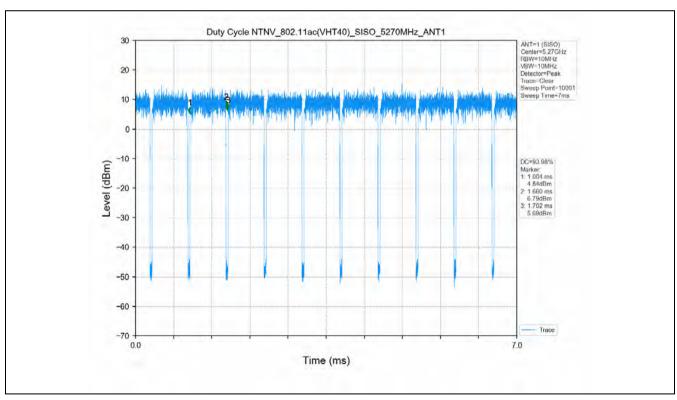

## 10 Appendix

Appendix for 15.407

1. Duty Cycle

#### 1.1 Test Result

| Test Mode      | Channel<br>Frequency<br>(MHz) | ТХ Туре | ANT No. | T_on (ms) | Period (ms) | Duty Cycle<br>(%) | Duty Cycle<br>Correction<br>Factor (dB) |
|----------------|-------------------------------|---------|---------|-----------|-------------|-------------------|-----------------------------------------|
|                | 5180                          | SISO    | 1       | 1.394     | 1.436       | 97.08             | 0.13                                    |
|                | 5200                          | SISO    | 1       | 1.396     | 1.438       | 97.08             | 0.13                                    |
|                | 5240                          | SISO    | 1       | 1.395     | 1.437       | 97.08             | 0.13                                    |
|                | 5260                          | SISO    | 1       | 1.394     | 1.436       | 97.08             | 0.13                                    |
|                | 5300                          | SISO    | 1       | 1.395     | 1.437       | 97.08             | 0.13                                    |
|                | 5320                          | SISO    | 1       | 1.395     | 1.437       | 97.08             | 0.13                                    |
| 802.11a        | 5500                          | SISO    | 1       | 1.395     | 1.437       | 97.08             | 0.13                                    |
|                | 5580                          | SISO    | 1       | 1.395     | 1.437       | 97.08             | 0.13                                    |
|                | 5600                          | SISO    | 1       | 1.395     | 1.437       | 97.08             | 0.13                                    |
|                | 5700                          | SISO    | 1       | 1.395     | 1.437       | 97.08             | 0.13                                    |
|                | 5745                          | SISO    | 1       | 1.395     | 1.437       | 97.08             | 0.13                                    |
|                | 5785                          | SISO    | 1       | 1.395     | 1.437       | 97.08             | 0.13                                    |
|                | 5825                          | SISO    | 1       | 1.395     | 1.437       | 97.08             | 0.13                                    |
|                | 5180                          | SISO    | 1       | 1.307     | 1.351       | 96.74             | 0.14                                    |
|                | 5200                          | SISO    | 1       | 1.308     | 1.350       | 96.89             | 0.14                                    |
|                | 5240                          | SISO    | 1       | 1.307     | 1.351       | 96.74             | 0.14                                    |
|                | 5260                          | SISO    | 1       | 1.308     | 1.351       | 96.82             | 0.14                                    |
|                | 5300                          | SISO    | 1       | 1.308     | 1.350       | 96.89             | 0.14                                    |
|                | 5320                          | SISO    | 1       | 1.308     | 1.351       | 96.82             | 0.14                                    |
| 802.11n(HT20)  | 5500                          | SISO    | 1       | 1.308     | 1.351       | 96.82             | 0.14                                    |
|                | 5580                          | SISO    | 1       | 1.306     | 1.350       | 96.74             | 0.14                                    |
|                | 5600                          | SISO    | 1       | 1.308     | 1.351       | 96.82             | 0.14                                    |
|                | 5700                          | SISO    | 1       | 1.308     | 1.351       | 96.82             | 0.14                                    |
|                | 5745                          | SISO    | 1       | 1.307     | 1.351       | 96.74             | 0.14                                    |
|                | 5785                          | SISO    | 1       | 1.308     | 1.351       | 96.82             | 0.14                                    |
|                | 5825                          | SISO    | 1       | 1.308     | 1.351       | 96.82             | 0.14                                    |
|                | 5190                          | SISO    | 1       | 0.647     | 0.689       | 93.90             | 0.27                                    |
|                | 5230                          | SISO    | 1       | 0.648     | 0.690       | 93.91             | 0.27                                    |
| 802.11n(HT40)  | 5270                          | SISO    | 1       | 0.647     | 0.689       | 93.90             | 0.27                                    |
| 002.1111(1140) | 5310                          | SISO    | 1       | 0.648     | 0.690       | 93.91             | 0.27                                    |
|                | 5510                          | SISO    | 1       | 0.648     | 0.690       | 93.91             | 0.27                                    |
|                | 5550                          | SISO    | 1       | 0.648     | 0.690       | 93.91             | 0.27                                    |

#### 1.2 Test Graph

Unless otherwise agreed in writing, this document is issued by the Company subject to its General Conditions of Service printed overleaf, available on request or accessible at <a href="http://www.sgs.com/en/Terms-and-Conditions.aspx">http://www.sgs.com/en/Terms-and-Conditions.aspx</a> and, for electronic format documents, subject to Terms and Conditions for Electronic Documents at <a href="http://www.sgs.com/en/Terms-and-Conditions/Terms-e-Document.aspx">http://www.sgs.com/en/Terms-and-Conditions/Terms-e-Document.aspx</a>. Attention is drawn to the limitation of liability, indemnification and jurisdiction issue defined therein. Any holder of this document is advised that information contained hereon reflects the Company's findings at the time of its intervention only and within the limits of Client's instructions, if any. The Company's sole responsibility is to its Client and this document does not exonerate parties to a transaction from exercising all their rights and obligations under the transaction documents. This document cannot be reproduced except in full, without prior written approval of the Company. Any unauthorized attention, forgery or falsification of the content or appearance of this document is unlawful and offenders may be prosecuted to the fullest extent of the law. Unless otherwise stated the results shown in this test report refer only to the sample(s) tested and such sample(s) are retained for 30 days only.