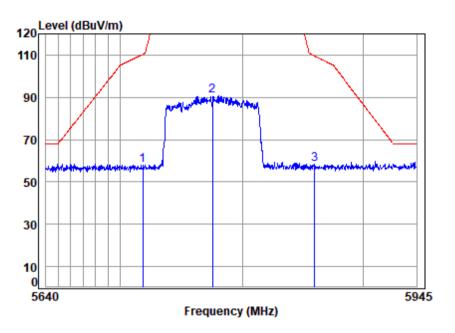

Report No.: SZEM200800737506

Page: 306 of 459

Test Mode: 04; Polarity: Vertical; Modulation:802.11ac; Bandwidth:80MHz

Site : chamber Condition: 3m VERTICAL Job No : 07375CR/07376CR Mode : 5775 Band edge

: 5G WIFI 11AC80

Cable Ant Preamp Read Limit 0ver Freq Loss Factor Factor Level Level Line Limit Remark MHz dBuV dBuV/m dBuV/m dB dB/m dB 5718.364 8.22 34.82 42.41 57.43 58.06 110.34 -52.28 peak 5775.000 8.22 34.88 42.38 89.98 90.70 ----- peak