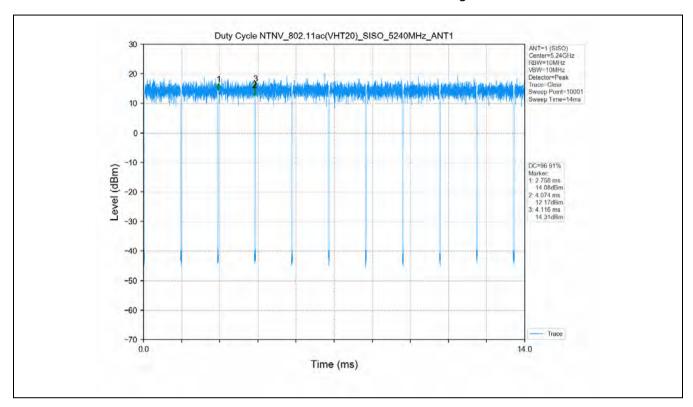

## 10 Appendix

Appendix for 15.407

1. Duty Cycle

#### 1.1 Test Result

| Test Mode      | Channel<br>Frequency<br>(MHz) | ТХ Туре | ANT No. | T_on (ms) | Period (ms) | Duty Cycle<br>(%) | Duty Cycle<br>Correction<br>Factor (dB) |
|----------------|-------------------------------|---------|---------|-----------|-------------|-------------------|-----------------------------------------|
|                | 5180                          | SISO    | 1       | 1.394     | 1.436       | 97.08             | 0.13                                    |
|                | 5200                          | SISO    | 1       | 1.396     | 1.438       | 97.08             | 0.13                                    |
|                | 5240                          | SISO    | 1       | 1.395     | 1.437       | 97.08             | 0.13                                    |
|                | 5260                          | SISO    | 1       | 1.394     | 1.436       | 97.08             | 0.13                                    |
|                | 5300                          | SISO    | 1       | 1.395     | 1.437       | 97.08             | 0.13                                    |
|                | 5320                          | SISO    | 1       | 1.395     | 1.437       | 97.08             | 0.13                                    |
| 802.11a        | 5500                          | SISO    | 1       | 1.395     | 1.437       | 97.08             | 0.13                                    |
|                | 5580                          | SISO    | 1       | 1.395     | 1.437       | 97.08             | 0.13                                    |
|                | 5600                          | SISO    | 1       | 1.395     | 1.437       | 97.08             | 0.13                                    |
|                | 5700                          | SISO    | 1       | 1.395     | 1.437       | 97.08             | 0.13                                    |
|                | 5745                          | SISO    | 1       | 1.395     | 1.437       | 97.08             | 0.13                                    |
|                | 5785                          | SISO    | 1       | 1.395     | 1.437       | 97.08             | 0.13                                    |
|                | 5825                          | SISO    | 1       | 1.395     | 1.437       | 97.08             | 0.13                                    |
|                | 5180                          | SISO    | 1       | 1.307     | 1.351       | 96.74             | 0.14                                    |
|                | 5200                          | SISO    | 1       | 1.308     | 1.350       | 96.89             | 0.14                                    |
|                | 5240                          | SISO    | 1       | 1.307     | 1.351       | 96.74             | 0.14                                    |
|                | 5260                          | SISO    | 1       | 1.308     | 1.351       | 96.82             | 0.14                                    |
|                | 5300                          | SISO    | 1       | 1.308     | 1.350       | 96.89             | 0.14                                    |
|                | 5320                          | SISO    | 1       | 1.308     | 1.351       | 96.82             | 0.14                                    |
| 802.11n(HT20)  | 5500                          | SISO    | 1       | 1.308     | 1.351       | 96.82             | 0.14                                    |
|                | 5580                          | SISO    | 1       | 1.306     | 1.350       | 96.74             | 0.14                                    |
|                | 5600                          | SISO    | 1       | 1.308     | 1.351       | 96.82             | 0.14                                    |
|                | 5700                          | SISO    | 1       | 1.308     | 1.351       | 96.82             | 0.14                                    |
|                | 5745                          | SISO    | 1       | 1.307     | 1.351       | 96.74             | 0.14                                    |
|                | 5785                          | SISO    | 1       | 1.308     | 1.351       | 96.82             | 0.14                                    |
|                | 5825                          | SISO    | 1       | 1.308     | 1.351       | 96.82             | 0.14                                    |
|                | 5190                          | SISO    | 1       | 0.647     | 0.689       | 93.90             | 0.27                                    |
|                | 5230                          | SISO    | 1       | 0.648     | 0.690       | 93.91             | 0.27                                    |
| 802.11n(HT40)  | 5270                          | SISO    | 1       | 0.647     | 0.689       | 93.90             | 0.27                                    |
| 002.1111(1140) | 5310                          | SISO    | 1       | 0.648     | 0.690       | 93.91             | 0.27                                    |
|                | 5510                          | SISO    | 1       | 0.648     | 0.690       | 93.91             | 0.27                                    |
|                | 5550                          | SISO    | 1       | 0.648     | 0.690       | 93.91             | 0.27                                    |

#### 1.2 Test Graph

Unless otherwise agreed in writing, this document is issued by the Company subject to its General Conditions of Service printed overleaf, available on request or accessible at <a href="http://www.sgs.com/en/Terms-and-Conditions.aspx">http://www.sgs.com/en/Terms-and-Conditions.aspx</a> and, for electronic format documents, subject to Terms and Conditions for Electronic Documents at <a href="http://www.sgs.com/en/Terms-and-Conditions/Terms-e-Document.aspx">http://www.sgs.com/en/Terms-and-Conditions/Terms-e-Document.aspx</a>. Attention is drawn to the limitation of liability, indemnification and jurisdiction issue defined therein. Any holder of this document is advised that information contained hereon reflects the Company's findings at the time of its intervention only and within the limits of Client's instructions, if any. The Company's sole responsibility is to its Client and this document does not exonerate parties to a transaction from exercising all their rights and obligations under the transaction documents. This document cannot be reproduced except in full, without prior written approval of the Company. Any unauthorized attention, forgery or falsification of the content or appearance of this document is unlawful and offenders may be prosecuted to the fullest extent of the law. Unless otherwise stated the results shown in this test report refer only to the sample(s) tested and such sample(s) are retained for 30 days only.