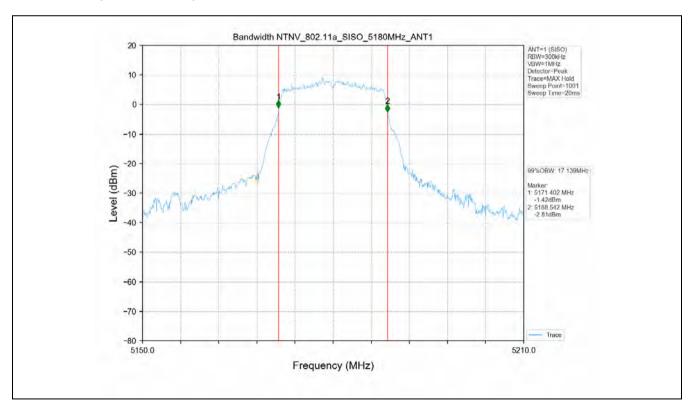

## 10 Appendix

Appendix for 15.407

1. Duty Cycle

#### 1.1 Test Result

| Test Mode      | Channel<br>Frequency<br>(MHz) | ТХ Туре | ANT No. | T_on (ms) | Period (ms) | Duty Cycle<br>(%) | Duty Cycle<br>Correction<br>Factor (dB) |
|----------------|-------------------------------|---------|---------|-----------|-------------|-------------------|-----------------------------------------|
|                | 5180                          | SISO    | 1       | 1.394     | 1.436       | 97.08             | 0.13                                    |
|                | 5200                          | SISO    | 1       | 1.396     | 1.438       | 97.08             | 0.13                                    |
|                | 5240                          | SISO    | 1       | 1.395     | 1.437       | 97.08             | 0.13                                    |
|                | 5260                          | SISO    | 1       | 1.394     | 1.436       | 97.08             | 0.13                                    |
|                | 5300                          | SISO    | 1       | 1.395     | 1.437       | 97.08             | 0.13                                    |
|                | 5320                          | SISO    | 1       | 1.395     | 1.437       | 97.08             | 0.13                                    |
| 802.11a        | 5500                          | SISO    | 1       | 1.395     | 1.437       | 97.08             | 0.13                                    |
|                | 5580                          | SISO    | 1       | 1.395     | 1.437       | 97.08             | 0.13                                    |
|                | 5600                          | SISO    | 1       | 1.395     | 1.437       | 97.08             | 0.13                                    |
|                | 5700                          | SISO    | 1       | 1.395     | 1.437       | 97.08             | 0.13                                    |
|                | 5745                          | SISO    | 1       | 1.395     | 1.437       | 97.08             | 0.13                                    |
|                | 5785                          | SISO    | 1       | 1.395     | 1.437       | 97.08             | 0.13                                    |
|                | 5825                          | SISO    | 1       | 1.395     | 1.437       | 97.08             | 0.13                                    |
|                | 5180                          | SISO    | 1       | 1.307     | 1.351       | 96.74             | 0.14                                    |
|                | 5200                          | SISO    | 1       | 1.308     | 1.350       | 96.89             | 0.14                                    |
|                | 5240                          | SISO    | 1       | 1.307     | 1.351       | 96.74             | 0.14                                    |
|                | 5260                          | SISO    | 1       | 1.308     | 1.351       | 96.82             | 0.14                                    |
|                | 5300                          | SISO    | 1       | 1.308     | 1.350       | 96.89             | 0.14                                    |
|                | 5320                          | SISO    | 1       | 1.308     | 1.351       | 96.82             | 0.14                                    |
| 802.11n(HT20)  | 5500                          | SISO    | 1       | 1.308     | 1.351       | 96.82             | 0.14                                    |
|                | 5580                          | SISO    | 1       | 1.306     | 1.350       | 96.74             | 0.14                                    |
|                | 5600                          | SISO    | 1       | 1.308     | 1.351       | 96.82             | 0.14                                    |
|                | 5700                          | SISO    | 1       | 1.308     | 1.351       | 96.82             | 0.14                                    |
|                | 5745                          | SISO    | 1       | 1.307     | 1.351       | 96.74             | 0.14                                    |
|                | 5785                          | SISO    | 1       | 1.308     | 1.351       | 96.82             | 0.14                                    |
|                | 5825                          | SISO    | 1       | 1.308     | 1.351       | 96.82             | 0.14                                    |
|                | 5190                          | SISO    | 1       | 0.647     | 0.689       | 93.90             | 0.27                                    |
|                | 5230                          | SISO    | 1       | 0.648     | 0.690       | 93.91             | 0.27                                    |
| 802.11n(HT40)  | 5270                          | SISO    | 1       | 0.647     | 0.689       | 93.90             | 0.27                                    |
| 002.1111(1140) | 5310                          | SISO    | 1       | 0.648     | 0.690       | 93.91             | 0.27                                    |
|                | 5510                          | SISO    | 1       | 0.648     | 0.690       | 93.91             | 0.27                                    |
|                | 5550                          | SISO    | 1       | 0.648     | 0.690       | 93.91             | 0.27                                    |