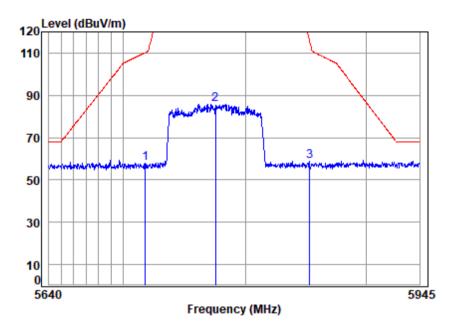

Report No.: SZEM200800737506

Page: 305 of 459

Test Mode: 04; Polarity: Horizontal; Modulation:802.11ac; Bandwidth:80MHz

Site : chamber

Condition: 3m HORIZONTAL : 07375CR/07376CR Job No Mode : 5775 Band edge

: 5G WIFI 11AC80

|          |       | 11,1000 |        |       |        |        |        |        |
|----------|-------|---------|--------|-------|--------|--------|--------|--------|
|          | Cable | Ant     | Preamp | Read  |        | Limit  | 0ver   |        |
| Freq     | Loss  | Factor  | Factor | Level | Level  | Line   | Limit  | Remark |
|          |       |         |        |       |        |        |        |        |
| MHz      | dB    | dB/m    | dB     | dBuV  | dBuV/m | dBuV/m | dB     |        |
|          |       |         |        |       |        |        |        |        |
| 5717.761 | 8.22  | 34.82   | 42.41  | 57.14 | 57.77  | 110.17 | -52.40 | peak   |
| 5775.000 | 8.22  | 34.88   | 42.38  | 85.23 | 85.95  |        |        | peak   |
| 5852.732 |       |         |        |       |        |        |        | •      |