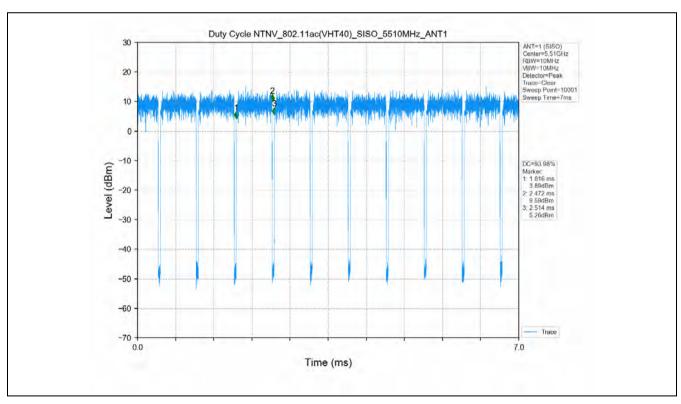

## 10 Appendix

Appendix for 15.407

1. Duty Cycle

#### 1.1 Test Result

| Test Mode      | Channel<br>Frequency<br>(MHz) | ТХ Туре | ANT No. | T_on (ms) | Period (ms) | Duty Cycle<br>(%) | Duty Cycle<br>Correction<br>Factor (dB) |
|----------------|-------------------------------|---------|---------|-----------|-------------|-------------------|-----------------------------------------|
|                | 5180                          | SISO    | 1       | 1.394     | 1.436       | 97.08             | 0.13                                    |
|                | 5200                          | SISO    | 1       | 1.396     | 1.438       | 97.08             | 0.13                                    |
|                | 5240                          | SISO    | 1       | 1.395     | 1.437       | 97.08             | 0.13                                    |
|                | 5260                          | SISO    | 1       | 1.394     | 1.436       | 97.08             | 0.13                                    |
|                | 5300                          | SISO    | 1       | 1.395     | 1.437       | 97.08             | 0.13                                    |
|                | 5320                          | SISO    | 1       | 1.395     | 1.437       | 97.08             | 0.13                                    |
| 802.11a        | 5500                          | SISO    | 1       | 1.395     | 1.437       | 97.08             | 0.13                                    |
|                | 5580                          | SISO    | 1       | 1.395     | 1.437       | 97.08             | 0.13                                    |
|                | 5600                          | SISO    | 1       | 1.395     | 1.437       | 97.08             | 0.13                                    |
|                | 5700                          | SISO    | 1       | 1.395     | 1.437       | 97.08             | 0.13                                    |
|                | 5745                          | SISO    | 1       | 1.395     | 1.437       | 97.08             | 0.13                                    |
|                | 5785                          | SISO    | 1       | 1.395     | 1.437       | 97.08             | 0.13                                    |
|                | 5825                          | SISO    | 1       | 1.395     | 1.437       | 97.08             | 0.13                                    |
|                | 5180                          | SISO    | 1       | 1.307     | 1.351       | 96.74             | 0.14                                    |
|                | 5200                          | SISO    | 1       | 1.308     | 1.350       | 96.89             | 0.14                                    |
|                | 5240                          | SISO    | 1       | 1.307     | 1.351       | 96.74             | 0.14                                    |
|                | 5260                          | SISO    | 1       | 1.308     | 1.351       | 96.82             | 0.14                                    |
|                | 5300                          | SISO    | 1       | 1.308     | 1.350       | 96.89             | 0.14                                    |
|                | 5320                          | SISO    | 1       | 1.308     | 1.351       | 96.82             | 0.14                                    |
| 802.11n(HT20)  | 5500                          | SISO    | 1       | 1.308     | 1.351       | 96.82             | 0.14                                    |
|                | 5580                          | SISO    | 1       | 1.306     | 1.350       | 96.74             | 0.14                                    |
|                | 5600                          | SISO    | 1       | 1.308     | 1.351       | 96.82             | 0.14                                    |
|                | 5700                          | SISO    | 1       | 1.308     | 1.351       | 96.82             | 0.14                                    |
|                | 5745                          | SISO    | 1       | 1.307     | 1.351       | 96.74             | 0.14                                    |
|                | 5785                          | SISO    | 1       | 1.308     | 1.351       | 96.82             | 0.14                                    |
|                | 5825                          | SISO    | 1       | 1.308     | 1.351       | 96.82             | 0.14                                    |
|                | 5190                          | SISO    | 1       | 0.647     | 0.689       | 93.90             | 0.27                                    |
|                | 5230                          | SISO    | 1       | 0.648     | 0.690       | 93.91             | 0.27                                    |
| 802.11n(HT40)  | 5270                          | SISO    | 1       | 0.647     | 0.689       | 93.90             | 0.27                                    |
| 002.1111(1140) | 5310                          | SISO    | 1       | 0.648     | 0.690       | 93.91             | 0.27                                    |
|                | 5510                          | SISO    | 1       | 0.648     | 0.690       | 93.91             | 0.27                                    |
|                | 5550                          | SISO    | 1       | 0.648     | 0.690       | 93.91             | 0.27                                    |

#### 1.2 Test Graph

Unless otherwise agreed in writing, this document is issued by the Company subject to its General Conditions of Service printed overleaf, available on request or accessible at <a href="http://www.sgs.com/en/Terms-and-Conditions.aspx">http://www.sgs.com/en/Terms-and-Conditions.aspx</a> and, for electronic format documents, subject to Terms and Conditions for Electronic Documents at <a href="http://www.sgs.com/en/Terms-and-Conditions/Terms-e-Document.aspx">http://www.sgs.com/en/Terms-and-Conditions/Terms-e-Document.aspx</a>. Attention is drawn to the limitation of liability, indemnification and jurisdiction issue defined therein. Any holder of this document is advised that information contained hereon reflects the Company's findings at the time of its intervention only and within the limits of Client's instructions, if any. The Company's sole responsibility is to its Client and this document does not exonerate parties to a transaction from exercising all their rights and obligations under the transaction documents. This document cannot be reproduced except in full, without prior written approval of the Company. Any unauthorized attention, forgery or falsification of the content or appearance of this document is unlawful and offenders may be prosecuted to the fullest extent of the law. Unless otherwise stated the results shown in this test report refer only to the sample(s) tested and such sample(s) are retained for 30 days only.