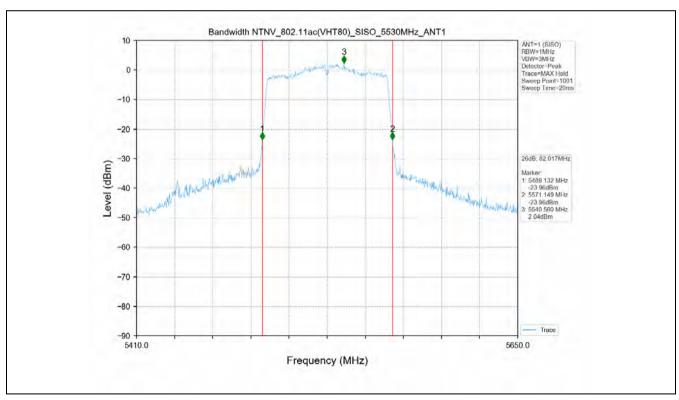

No.1 Workshop, M-10, Middle Section, Science & Technology Park, Shenzhen, China 518057 t (86–755) 26012053 f (86–755) 26710594 www.sgsgroup.com.cn

Report No.: SZEM200800737506

Page: 322 of 459

|                 | 5590 | SISO | 1 | 0.648 | 0.690 | 93.91 | 0.27 |
|-----------------|------|------|---|-------|-------|-------|------|
|                 | 5670 | SISO | 1 | 0.648 | 0.690 | 93.91 | 0.27 |
|                 | 5755 | SISO | 1 | 0.647 | 0.689 | 93.90 | 0.27 |
|                 | 5795 | SISO | 1 | 0.647 | 0.689 | 93.90 | 0.27 |
|                 | 5180 | SISO | 1 | 1.316 | 1.359 | 96.84 | 0.14 |
|                 | 5200 | SISO | 1 | 1.316 | 1.360 | 96.76 | 0.14 |
|                 | 5240 | SISO | 1 | 1.316 | 1.358 | 96.91 | 0.14 |
|                 | 5260 | SISO | 1 | 1.316 | 1.359 | 96.84 | 0.14 |
|                 | 5300 | SISO | 1 | 1.316 | 1.360 | 96.76 | 0.14 |
|                 | 5320 | SISO | 1 | 1.316 | 1.359 | 96.84 | 0.14 |
| 802.11ac(VHT20) | 5500 | SISO | 1 | 1.316 | 1.360 | 96.76 | 0.14 |
|                 | 5580 | SISO | 1 | 1.316 | 1.359 | 96.84 | 0.14 |
|                 | 5600 | SISO | 1 | 1.316 | 1.359 | 96.84 | 0.14 |
|                 | 5700 | SISO | 1 | 1.316 | 1.359 | 96.84 | 0.14 |
|                 | 5745 | SISO | 1 | 1.316 | 1.358 | 96.91 | 0.14 |
|                 | 5785 | SISO | 1 | 1.316 | 1.358 | 96.91 | 0.14 |
|                 | 5825 | SISO | 1 | 1.316 | 1.360 | 96.76 | 0.14 |
|                 | 5190 | SISO | 1 | 0.656 | 0.698 | 93.98 | 0.27 |
|                 | 5230 | SISO | 1 | 0.656 | 0.698 | 93.98 | 0.27 |
|                 | 5270 | SISO | 1 | 0.656 | 0.698 | 93.98 | 0.27 |
|                 | 5310 | SISO | 1 | 0.656 | 0.698 | 93.98 | 0.27 |
| 000 44()/UT40   | 5510 | SISO | 1 | 0.656 | 0.698 | 93.98 | 0.27 |
| 802.11ac(VHT40) | 5550 | SISO | 1 | 0.655 | 0.697 | 93.97 | 0.27 |
|                 | 5590 | SISO | 1 | 0.656 | 0.698 | 93.98 | 0.27 |
|                 | 5670 | SISO | 1 | 0.658 | 0.698 | 94.27 | 0.26 |
|                 | 5755 | SISO | 1 | 0.656 | 0.698 | 93.98 | 0.27 |
|                 | 5795 | SISO | 1 | 0.656 | 0.698 | 93.98 | 0.27 |
|                 | 5210 | SISO | 1 | 0.328 | 0.366 | 89.62 | 0.48 |
|                 | 5290 | SISO | 1 | 0.326 | 0.366 | 89.07 | 0.50 |
| 802.11ac(VHT80) | 5530 | SISO | 1 | 0.328 | 0.367 | 89.37 | 0.49 |
|                 | 5610 | SISO | 1 | 0.328 | 0.367 | 89.37 | 0.49 |
|                 | 5775 | SISO | 1 | 0.328 | 0.366 | 89.62 | 0.48 |