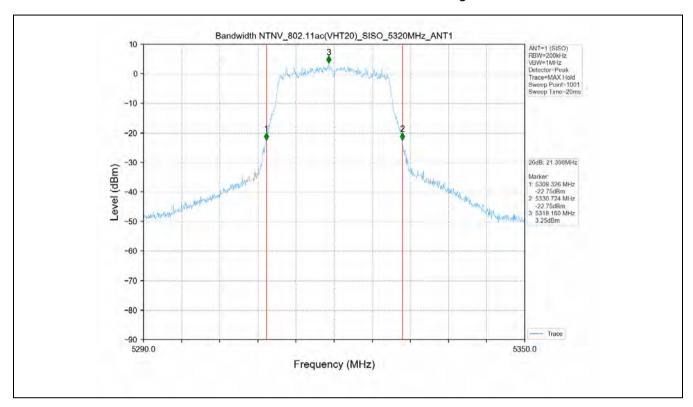

## 10 Appendix

Appendix for 15.407

1. Duty Cycle

#### 1.1 Test Result

| Test Mode      | Channel<br>Frequency<br>(MHz) | ТХ Туре | ANT No. | T_on (ms) | Period (ms) | Duty Cycle<br>(%) | Duty Cycle<br>Correction<br>Factor (dB) |
|----------------|-------------------------------|---------|---------|-----------|-------------|-------------------|-----------------------------------------|
|                | 5180                          | SISO    | 1       | 1.394     | 1.436       | 97.08             | 0.13                                    |
|                | 5200                          | SISO    | 1       | 1.396     | 1.438       | 97.08             | 0.13                                    |
|                | 5240                          | SISO    | 1       | 1.395     | 1.437       | 97.08             | 0.13                                    |
|                | 5260                          | SISO    | 1       | 1.394     | 1.436       | 97.08             | 0.13                                    |
|                | 5300                          | SISO    | 1       | 1.395     | 1.437       | 97.08             | 0.13                                    |
|                | 5320                          | SISO    | 1       | 1.395     | 1.437       | 97.08             | 0.13                                    |
| 802.11a        | 5500                          | SISO    | 1       | 1.395     | 1.437       | 97.08             | 0.13                                    |
|                | 5580                          | SISO    | 1       | 1.395     | 1.437       | 97.08             | 0.13                                    |
|                | 5600                          | SISO    | 1       | 1.395     | 1.437       | 97.08             | 0.13                                    |
|                | 5700                          | SISO    | 1       | 1.395     | 1.437       | 97.08             | 0.13                                    |
|                | 5745                          | SISO    | 1       | 1.395     | 1.437       | 97.08             | 0.13                                    |
|                | 5785                          | SISO    | 1       | 1.395     | 1.437       | 97.08             | 0.13                                    |
|                | 5825                          | SISO    | 1       | 1.395     | 1.437       | 97.08             | 0.13                                    |
|                | 5180                          | SISO    | 1       | 1.307     | 1.351       | 96.74             | 0.14                                    |
|                | 5200                          | SISO    | 1       | 1.308     | 1.350       | 96.89             | 0.14                                    |
|                | 5240                          | SISO    | 1       | 1.307     | 1.351       | 96.74             | 0.14                                    |
|                | 5260                          | SISO    | 1       | 1.308     | 1.351       | 96.82             | 0.14                                    |
|                | 5300                          | SISO    | 1       | 1.308     | 1.350       | 96.89             | 0.14                                    |
|                | 5320                          | SISO    | 1       | 1.308     | 1.351       | 96.82             | 0.14                                    |
| 802.11n(HT20)  | 5500                          | SISO    | 1       | 1.308     | 1.351       | 96.82             | 0.14                                    |
|                | 5580                          | SISO    | 1       | 1.306     | 1.350       | 96.74             | 0.14                                    |
|                | 5600                          | SISO    | 1       | 1.308     | 1.351       | 96.82             | 0.14                                    |
|                | 5700                          | SISO    | 1       | 1.308     | 1.351       | 96.82             | 0.14                                    |
|                | 5745                          | SISO    | 1       | 1.307     | 1.351       | 96.74             | 0.14                                    |
|                | 5785                          | SISO    | 1       | 1.308     | 1.351       | 96.82             | 0.14                                    |
|                | 5825                          | SISO    | 1       | 1.308     | 1.351       | 96.82             | 0.14                                    |
|                | 5190                          | SISO    | 1       | 0.647     | 0.689       | 93.90             | 0.27                                    |
|                | 5230                          | SISO    | 1       | 0.648     | 0.690       | 93.91             | 0.27                                    |
| 802.11n(HT40)  | 5270                          | SISO    | 1       | 0.647     | 0.689       | 93.90             | 0.27                                    |
| 002.1111(1140) | 5310                          | SISO    | 1       | 0.648     | 0.690       | 93.91             | 0.27                                    |
|                | 5510                          | SISO    | 1       | 0.648     | 0.690       | 93.91             | 0.27                                    |
|                | 5550                          | SISO    | 1       | 0.648     | 0.690       | 93.91             | 0.27                                    |

No.1 Workshop, M-10, Middle Section, Science & Technology Park, Shenzhen, China 518057 t (86–755) 26012053 f (86–755) 26710594 www.sgsgroup.com.cn

Report No.: SZEM200800737506

Page: 322 of 459

|                 | 5590 | SISO | 1 | 0.648 | 0.690 | 93.91 | 0.27 |
|-----------------|------|------|---|-------|-------|-------|------|
|                 | 5670 | SISO | 1 | 0.648 | 0.690 | 93.91 | 0.27 |
|                 | 5755 | SISO | 1 | 0.647 | 0.689 | 93.90 | 0.27 |
|                 | 5795 | SISO | 1 | 0.647 | 0.689 | 93.90 | 0.27 |
|                 | 5180 | SISO | 1 | 1.316 | 1.359 | 96.84 | 0.14 |
|                 | 5200 | SISO | 1 | 1.316 | 1.360 | 96.76 | 0.14 |
|                 | 5240 | SISO | 1 | 1.316 | 1.358 | 96.91 | 0.14 |
|                 | 5260 | SISO | 1 | 1.316 | 1.359 | 96.84 | 0.14 |
|                 | 5300 | SISO | 1 | 1.316 | 1.360 | 96.76 | 0.14 |
|                 | 5320 | SISO | 1 | 1.316 | 1.359 | 96.84 | 0.14 |
| 802.11ac(VHT20) | 5500 | SISO | 1 | 1.316 | 1.360 | 96.76 | 0.14 |
|                 | 5580 | SISO | 1 | 1.316 | 1.359 | 96.84 | 0.14 |
|                 | 5600 | SISO | 1 | 1.316 | 1.359 | 96.84 | 0.14 |
|                 | 5700 | SISO | 1 | 1.316 | 1.359 | 96.84 | 0.14 |
|                 | 5745 | SISO | 1 | 1.316 | 1.358 | 96.91 | 0.14 |
|                 | 5785 | SISO | 1 | 1.316 | 1.358 | 96.91 | 0.14 |
|                 | 5825 | SISO | 1 | 1.316 | 1.360 | 96.76 | 0.14 |
|                 | 5190 | SISO | 1 | 0.656 | 0.698 | 93.98 | 0.27 |
|                 | 5230 | SISO | 1 | 0.656 | 0.698 | 93.98 | 0.27 |
|                 | 5270 | SISO | 1 | 0.656 | 0.698 | 93.98 | 0.27 |
|                 | 5310 | SISO | 1 | 0.656 | 0.698 | 93.98 | 0.27 |
| 000 44()/UT40   | 5510 | SISO | 1 | 0.656 | 0.698 | 93.98 | 0.27 |
| 802.11ac(VHT40) | 5550 | SISO | 1 | 0.655 | 0.697 | 93.97 | 0.27 |
|                 | 5590 | SISO | 1 | 0.656 | 0.698 | 93.98 | 0.27 |
|                 | 5670 | SISO | 1 | 0.658 | 0.698 | 94.27 | 0.26 |
|                 | 5755 | SISO | 1 | 0.656 | 0.698 | 93.98 | 0.27 |
|                 | 5795 | SISO | 1 | 0.656 | 0.698 | 93.98 | 0.27 |
|                 | 5210 | SISO | 1 | 0.328 | 0.366 | 89.62 | 0.48 |
|                 | 5290 | SISO | 1 | 0.326 | 0.366 | 89.07 | 0.50 |
| 802.11ac(VHT80) | 5530 | SISO | 1 | 0.328 | 0.367 | 89.37 | 0.49 |
|                 | 5610 | SISO | 1 | 0.328 | 0.367 | 89.37 | 0.49 |
|                 | 5775 | SISO | 1 | 0.328 | 0.366 | 89.62 | 0.48 |

#### 1.2 Test Graph

Unless otherwise agreed in writing, this document is issued by the Company subject to its General Conditions of Service printed overleaf, available on request or accessible at <a href="http://www.sgs.com/en/Terms-and-Conditions.aspx">http://www.sgs.com/en/Terms-and-Conditions.aspx</a> and, for electronic format documents, subject to Terms and Conditions for Electronic Documents at <a href="http://www.sgs.com/en/Terms-and-Conditions/Terms-e-Document.aspx">http://www.sgs.com/en/Terms-and-Conditions/Terms-e-Document.aspx</a>. Attention is drawn to the limitation of liability, indemnification and jurisdiction issue defined therein. Any holder of this document is advised that information contained hereon reflects the Company's findings at the time of its intervention only and within the limits of Client's instructions, if any. The Company's sole responsibility is to its Client and this document does not exonerate parties to a transaction from exercising all their rights and obligations under the transaction documents. This document cannot be reproduced except in full, without prior written approval of the Company. Any unauthorized attention, forgery or falsification of the content or appearance of this document is unlawful and offenders may be prosecuted to the fullest extent of the law. Unless otherwise stated the results shown in this test report refer only to the sample(s) tested and such sample(s) are retained for 30 days only.