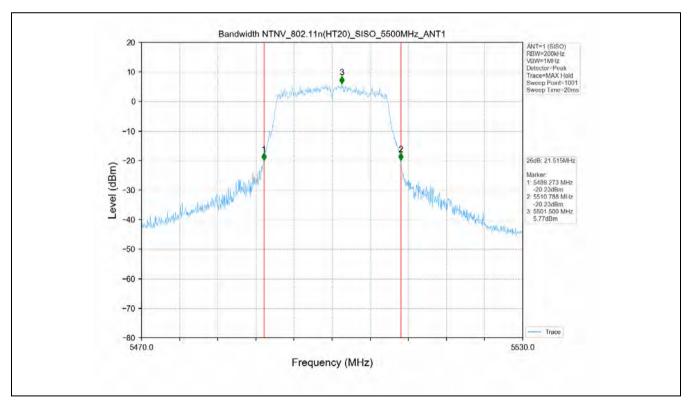

#### 1.1 Test Result

| Test Mode      | Channel<br>Frequency<br>(MHz) | ТХ Туре | ANT No. | T_on (ms) | Period (ms) | Duty Cycle<br>(%) | Duty Cycle<br>Correction<br>Factor (dB) |
|----------------|-------------------------------|---------|---------|-----------|-------------|-------------------|-----------------------------------------|
|                | 5180                          | SISO    | 1       | 1.394     | 1.436       | 97.08             | 0.13                                    |
|                | 5200                          | SISO    | 1       | 1.396     | 1.438       | 97.08             | 0.13                                    |
|                | 5240                          | SISO    | 1       | 1.395     | 1.437       | 97.08             | 0.13                                    |
|                | 5260                          | SISO    | 1       | 1.394     | 1.436       | 97.08             | 0.13                                    |
|                | 5300                          | SISO    | 1       | 1.395     | 1.437       | 97.08             | 0.13                                    |
|                | 5320                          | SISO    | 1       | 1.395     | 1.437       | 97.08             | 0.13                                    |
| 802.11a        | 5500                          | SISO    | 1       | 1.395     | 1.437       | 97.08             | 0.13                                    |
|                | 5580                          | SISO    | 1       | 1.395     | 1.437       | 97.08             | 0.13                                    |
|                | 5600                          | SISO    | 1       | 1.395     | 1.437       | 97.08             | 0.13                                    |
|                | 5700                          | SISO    | 1       | 1.395     | 1.437       | 97.08             | 0.13                                    |
|                | 5745                          | SISO    | 1       | 1.395     | 1.437       | 97.08             | 0.13                                    |
|                | 5785                          | SISO    | 1       | 1.395     | 1.437       | 97.08             | 0.13                                    |
|                | 5825                          | SISO    | 1       | 1.395     | 1.437       | 97.08             | 0.13                                    |
|                | 5180                          | SISO    | 1       | 1.307     | 1.351       | 96.74             | 0.14                                    |
|                | 5200                          | SISO    | 1       | 1.308     | 1.350       | 96.89             | 0.14                                    |
|                | 5240                          | SISO    | 1       | 1.307     | 1.351       | 96.74             | 0.14                                    |
|                | 5260                          | SISO    | 1       | 1.308     | 1.351       | 96.82             | 0.14                                    |
|                | 5300                          | SISO    | 1       | 1.308     | 1.350       | 96.89             | 0.14                                    |
|                | 5320                          | SISO    | 1       | 1.308     | 1.351       | 96.82             | 0.14                                    |
| 802.11n(HT20)  | 5500                          | SISO    | 1       | 1.308     | 1.351       | 96.82             | 0.14                                    |
|                | 5580                          | SISO    | 1       | 1.306     | 1.350       | 96.74             | 0.14                                    |
|                | 5600                          | SISO    | 1       | 1.308     | 1.351       | 96.82             | 0.14                                    |
|                | 5700                          | SISO    | 1       | 1.308     | 1.351       | 96.82             | 0.14                                    |
|                | 5745                          | SISO    | 1       | 1.307     | 1.351       | 96.74             | 0.14                                    |
|                | 5785                          | SISO    | 1       | 1.308     | 1.351       | 96.82             | 0.14                                    |
|                | 5825                          | SISO    | 1       | 1.308     | 1.351       | 96.82             | 0.14                                    |
|                | 5190                          | SISO    | 1       | 0.647     | 0.689       | 93.90             | 0.27                                    |
|                | 5230                          | SISO    | 1       | 0.648     | 0.690       | 93.91             | 0.27                                    |
| 802.11n(HT40)  | 5270                          | SISO    | 1       | 0.647     | 0.689       | 93.90             | 0.27                                    |
| 002.1111(1140) | 5310                          | SISO    | 1       | 0.648     | 0.690       | 93.91             | 0.27                                    |
|                | 5510                          | SISO    | 1       | 0.648     | 0.690       | 93.91             | 0.27                                    |
|                | 5550                          | SISO    | 1       | 0.648     | 0.690       | 93.91             | 0.27                                    |