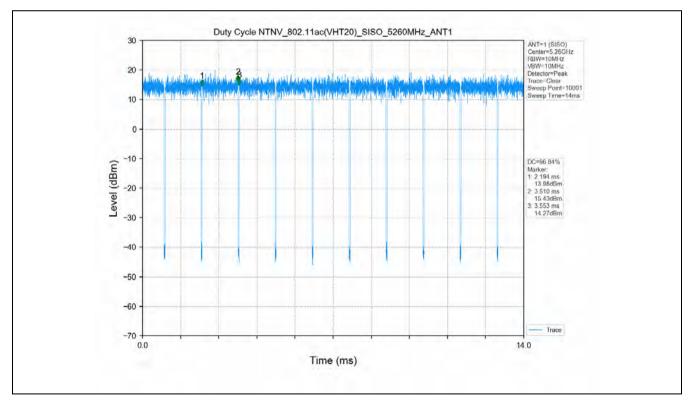

## 10 Appendix

Appendix for 15.407

1. Duty Cycle

#### 1.1 Test Result

| Test Mode      | Channel<br>Frequency<br>(MHz) | ТХ Туре | ANT No. | T_on (ms) | Period (ms) | Duty Cycle<br>(%) | Duty Cycle<br>Correction<br>Factor (dB) |
|----------------|-------------------------------|---------|---------|-----------|-------------|-------------------|-----------------------------------------|
|                | 5180                          | SISO    | 1       | 1.394     | 1.436       | 97.08             | 0.13                                    |
|                | 5200                          | SISO    | 1       | 1.396     | 1.438       | 97.08             | 0.13                                    |
|                | 5240                          | SISO    | 1       | 1.395     | 1.437       | 97.08             | 0.13                                    |
|                | 5260                          | SISO    | 1       | 1.394     | 1.436       | 97.08             | 0.13                                    |
|                | 5300                          | SISO    | 1       | 1.395     | 1.437       | 97.08             | 0.13                                    |
|                | 5320                          | SISO    | 1       | 1.395     | 1.437       | 97.08             | 0.13                                    |
| 802.11a        | 5500                          | SISO    | 1       | 1.395     | 1.437       | 97.08             | 0.13                                    |
|                | 5580                          | SISO    | 1       | 1.395     | 1.437       | 97.08             | 0.13                                    |
|                | 5600                          | SISO    | 1       | 1.395     | 1.437       | 97.08             | 0.13                                    |
|                | 5700                          | SISO    | 1       | 1.395     | 1.437       | 97.08             | 0.13                                    |
|                | 5745                          | SISO    | 1       | 1.395     | 1.437       | 97.08             | 0.13                                    |
|                | 5785                          | SISO    | 1       | 1.395     | 1.437       | 97.08             | 0.13                                    |
|                | 5825                          | SISO    | 1       | 1.395     | 1.437       | 97.08             | 0.13                                    |
|                | 5180                          | SISO    | 1       | 1.307     | 1.351       | 96.74             | 0.14                                    |
|                | 5200                          | SISO    | 1       | 1.308     | 1.350       | 96.89             | 0.14                                    |
|                | 5240                          | SISO    | 1       | 1.307     | 1.351       | 96.74             | 0.14                                    |
|                | 5260                          | SISO    | 1       | 1.308     | 1.351       | 96.82             | 0.14                                    |
|                | 5300                          | SISO    | 1       | 1.308     | 1.350       | 96.89             | 0.14                                    |
|                | 5320                          | SISO    | 1       | 1.308     | 1.351       | 96.82             | 0.14                                    |
| 802.11n(HT20)  | 5500                          | SISO    | 1       | 1.308     | 1.351       | 96.82             | 0.14                                    |
|                | 5580                          | SISO    | 1       | 1.306     | 1.350       | 96.74             | 0.14                                    |
|                | 5600                          | SISO    | 1       | 1.308     | 1.351       | 96.82             | 0.14                                    |
|                | 5700                          | SISO    | 1       | 1.308     | 1.351       | 96.82             | 0.14                                    |
|                | 5745                          | SISO    | 1       | 1.307     | 1.351       | 96.74             | 0.14                                    |
|                | 5785                          | SISO    | 1       | 1.308     | 1.351       | 96.82             | 0.14                                    |
|                | 5825                          | SISO    | 1       | 1.308     | 1.351       | 96.82             | 0.14                                    |
|                | 5190                          | SISO    | 1       | 0.647     | 0.689       | 93.90             | 0.27                                    |
|                | 5230                          | SISO    | 1       | 0.648     | 0.690       | 93.91             | 0.27                                    |
| 802.11n(HT40)  | 5270                          | SISO    | 1       | 0.647     | 0.689       | 93.90             | 0.27                                    |
| 002.1111(1140) | 5310                          | SISO    | 1       | 0.648     | 0.690       | 93.91             | 0.27                                    |
|                | 5510                          | SISO    | 1       | 0.648     | 0.690       | 93.91             | 0.27                                    |
|                | 5550                          | SISO    | 1       | 0.648     | 0.690       | 93.91             | 0.27                                    |

#### 1.2 Test Graph

Unless otherwise agreed in writing, this document is issued by the Company subject to its General Conditions of Service printed overleaf, available on request or accessible at <a href="http://www.sgs.com/en/Terms-and-Conditions.aspx">http://www.sgs.com/en/Terms-and-Conditions.aspx</a> and, for electronic format documents, subject to Terms and Conditions for Electronic Documents at <a href="http://www.sgs.com/en/Terms-and-Conditions/Terms-e-Document.aspx">http://www.sgs.com/en/Terms-and-Conditions/Terms-e-Document.aspx</a>. Attention is drawn to the limitation of liability, indemnification and jurisdiction issue defined therein. Any holder of this document is advised that information contained hereon reflects the Company's findings at the time of its intervention only and within the limits of Client's instructions, if any. The Company's sole responsibility is to its Client and this document does not exonerate parties to a transaction from exercising all their rights and obligations under the transaction documents. This document cannot be reproduced except in full, without prior written approval of the Company. Any unauthorized attention, forgery or falsification of the content or appearance of this document is unlawful and offenders may be prosecuted to the fullest extent of the law. Unless otherwise stated the results shown in this test report refer only to the sample(s) tested and such sample(s) are retained for 30 days only.