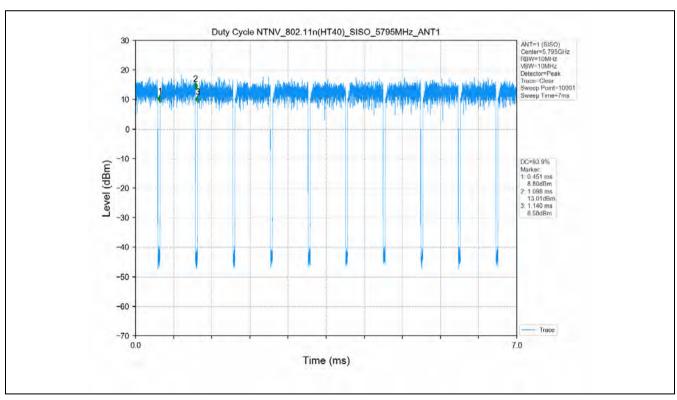

## 10 Appendix

Appendix for 15.407

1. Duty Cycle

#### 1.1 Test Result

| Test Mode      | Channel<br>Frequency<br>(MHz) | ТХ Туре | ANT No. | T_on (ms) | Period (ms) | Duty Cycle<br>(%) | Duty Cycle<br>Correction<br>Factor (dB) |
|----------------|-------------------------------|---------|---------|-----------|-------------|-------------------|-----------------------------------------|
|                | 5180                          | SISO    | 1       | 1.394     | 1.436       | 97.08             | 0.13                                    |
|                | 5200                          | SISO    | 1       | 1.396     | 1.438       | 97.08             | 0.13                                    |
|                | 5240                          | SISO    | 1       | 1.395     | 1.437       | 97.08             | 0.13                                    |
|                | 5260                          | SISO    | 1       | 1.394     | 1.436       | 97.08             | 0.13                                    |
|                | 5300                          | SISO    | 1       | 1.395     | 1.437       | 97.08             | 0.13                                    |
|                | 5320                          | SISO    | 1       | 1.395     | 1.437       | 97.08             | 0.13                                    |
| 802.11a        | 5500                          | SISO    | 1       | 1.395     | 1.437       | 97.08             | 0.13                                    |
|                | 5580                          | SISO    | 1       | 1.395     | 1.437       | 97.08             | 0.13                                    |
|                | 5600                          | SISO    | 1       | 1.395     | 1.437       | 97.08             | 0.13                                    |
|                | 5700                          | SISO    | 1       | 1.395     | 1.437       | 97.08             | 0.13                                    |
|                | 5745                          | SISO    | 1       | 1.395     | 1.437       | 97.08             | 0.13                                    |
|                | 5785                          | SISO    | 1       | 1.395     | 1.437       | 97.08             | 0.13                                    |
|                | 5825                          | SISO    | 1       | 1.395     | 1.437       | 97.08             | 0.13                                    |
|                | 5180                          | SISO    | 1       | 1.307     | 1.351       | 96.74             | 0.14                                    |
|                | 5200                          | SISO    | 1       | 1.308     | 1.350       | 96.89             | 0.14                                    |
|                | 5240                          | SISO    | 1       | 1.307     | 1.351       | 96.74             | 0.14                                    |
|                | 5260                          | SISO    | 1       | 1.308     | 1.351       | 96.82             | 0.14                                    |
|                | 5300                          | SISO    | 1       | 1.308     | 1.350       | 96.89             | 0.14                                    |
|                | 5320                          | SISO    | 1       | 1.308     | 1.351       | 96.82             | 0.14                                    |
| 802.11n(HT20)  | 5500                          | SISO    | 1       | 1.308     | 1.351       | 96.82             | 0.14                                    |
|                | 5580                          | SISO    | 1       | 1.306     | 1.350       | 96.74             | 0.14                                    |
|                | 5600                          | SISO    | 1       | 1.308     | 1.351       | 96.82             | 0.14                                    |
|                | 5700                          | SISO    | 1       | 1.308     | 1.351       | 96.82             | 0.14                                    |
|                | 5745                          | SISO    | 1       | 1.307     | 1.351       | 96.74             | 0.14                                    |
|                | 5785                          | SISO    | 1       | 1.308     | 1.351       | 96.82             | 0.14                                    |
|                | 5825                          | SISO    | 1       | 1.308     | 1.351       | 96.82             | 0.14                                    |
|                | 5190                          | SISO    | 1       | 0.647     | 0.689       | 93.90             | 0.27                                    |
|                | 5230                          | SISO    | 1       | 0.648     | 0.690       | 93.91             | 0.27                                    |
| 802.11n(HT40)  | 5270                          | SISO    | 1       | 0.647     | 0.689       | 93.90             | 0.27                                    |
| 002.1111(1140) | 5310                          | SISO    | 1       | 0.648     | 0.690       | 93.91             | 0.27                                    |
|                | 5510                          | SISO    | 1       | 0.648     | 0.690       | 93.91             | 0.27                                    |
|                | 5550                          | SISO    | 1       | 0.648     | 0.690       | 93.91             | 0.27                                    |

#### 1.2 Test Graph

Unless otherwise agreed in writing, this document is issued by the Company subject to its General Conditions of Service printed overleaf, available on request or accessible at <a href="http://www.sgs.com/en/Terms-and-Conditions.aspx">http://www.sgs.com/en/Terms-and-Conditions.aspx</a> and, for electronic format documents, subject to Terms and Conditions for Electronic Documents at <a href="http://www.sgs.com/en/Terms-and-Conditions/Terms-e-Document.aspx">http://www.sgs.com/en/Terms-and-Conditions/Terms-e-Document.aspx</a>. Attention is drawn to the limitation of liability, indemnification and jurisdiction issue defined therein. Any holder of this document is advised that information contained hereon reflects the Company's findings at the time of its intervention only and within the limits of Client's instructions, if any. The Company's sole responsibility is to its Client and this document does not exonerate parties to a transaction from exercising all their rights and obligations under the transaction documents. This document cannot be reproduced except in full, without prior written approval of the Company. Any unauthorized attention, forgery or falsification of the content or appearance of this document is unlawful and offenders may be prosecuted to the fullest extent of the law. Unless otherwise stated the results shown in this test report refer only to the sample(s) tested and such sample(s) are retained for 30 days only.