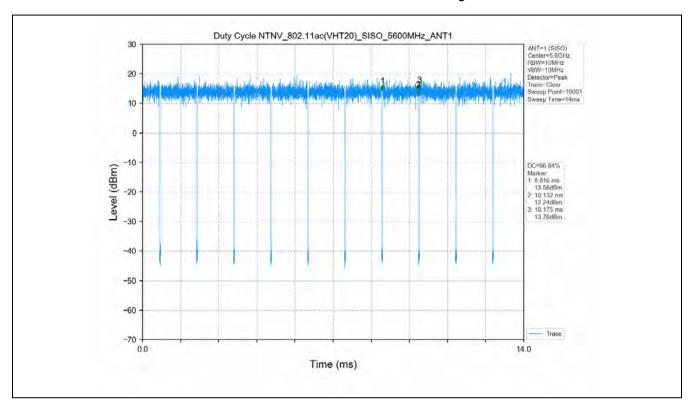

## 10 Appendix

Appendix for 15.407

1. Duty Cycle

#### 1.1 Test Result

| Test Mode      | Channel<br>Frequency<br>(MHz) | ТХ Туре | ANT No. | T_on (ms) | Period (ms) | Duty Cycle<br>(%) | Duty Cycle<br>Correction<br>Factor (dB) |
|----------------|-------------------------------|---------|---------|-----------|-------------|-------------------|-----------------------------------------|
|                | 5180                          | SISO    | 1       | 1.394     | 1.436       | 97.08             | 0.13                                    |
|                | 5200                          | SISO    | 1       | 1.396     | 1.438       | 97.08             | 0.13                                    |
|                | 5240                          | SISO    | 1       | 1.395     | 1.437       | 97.08             | 0.13                                    |
|                | 5260                          | SISO    | 1       | 1.394     | 1.436       | 97.08             | 0.13                                    |
|                | 5300                          | SISO    | 1       | 1.395     | 1.437       | 97.08             | 0.13                                    |
|                | 5320                          | SISO    | 1       | 1.395     | 1.437       | 97.08             | 0.13                                    |
| 802.11a        | 5500                          | SISO    | 1       | 1.395     | 1.437       | 97.08             | 0.13                                    |
|                | 5580                          | SISO    | 1       | 1.395     | 1.437       | 97.08             | 0.13                                    |
|                | 5600                          | SISO    | 1       | 1.395     | 1.437       | 97.08             | 0.13                                    |
|                | 5700                          | SISO    | 1       | 1.395     | 1.437       | 97.08             | 0.13                                    |
|                | 5745                          | SISO    | 1       | 1.395     | 1.437       | 97.08             | 0.13                                    |
|                | 5785                          | SISO    | 1       | 1.395     | 1.437       | 97.08             | 0.13                                    |
|                | 5825                          | SISO    | 1       | 1.395     | 1.437       | 97.08             | 0.13                                    |
|                | 5180                          | SISO    | 1       | 1.307     | 1.351       | 96.74             | 0.14                                    |
|                | 5200                          | SISO    | 1       | 1.308     | 1.350       | 96.89             | 0.14                                    |
|                | 5240                          | SISO    | 1       | 1.307     | 1.351       | 96.74             | 0.14                                    |
|                | 5260                          | SISO    | 1       | 1.308     | 1.351       | 96.82             | 0.14                                    |
|                | 5300                          | SISO    | 1       | 1.308     | 1.350       | 96.89             | 0.14                                    |
|                | 5320                          | SISO    | 1       | 1.308     | 1.351       | 96.82             | 0.14                                    |
| 802.11n(HT20)  | 5500                          | SISO    | 1       | 1.308     | 1.351       | 96.82             | 0.14                                    |
|                | 5580                          | SISO    | 1       | 1.306     | 1.350       | 96.74             | 0.14                                    |
|                | 5600                          | SISO    | 1       | 1.308     | 1.351       | 96.82             | 0.14                                    |
|                | 5700                          | SISO    | 1       | 1.308     | 1.351       | 96.82             | 0.14                                    |
|                | 5745                          | SISO    | 1       | 1.307     | 1.351       | 96.74             | 0.14                                    |
|                | 5785                          | SISO    | 1       | 1.308     | 1.351       | 96.82             | 0.14                                    |
|                | 5825                          | SISO    | 1       | 1.308     | 1.351       | 96.82             | 0.14                                    |
|                | 5190                          | SISO    | 1       | 0.647     | 0.689       | 93.90             | 0.27                                    |
|                | 5230                          | SISO    | 1       | 0.648     | 0.690       | 93.91             | 0.27                                    |
| 802.11n(HT40)  | 5270                          | SISO    | 1       | 0.647     | 0.689       | 93.90             | 0.27                                    |
| 002.1111(1140) | 5310                          | SISO    | 1       | 0.648     | 0.690       | 93.91             | 0.27                                    |
|                | 5510                          | SISO    | 1       | 0.648     | 0.690       | 93.91             | 0.27                                    |
|                | 5550                          | SISO    | 1       | 0.648     | 0.690       | 93.91             | 0.27                                    |

#### 1.2 Test Graph

Unless otherwise agreed in writing, this document is issued by the Company subject to its General Conditions of Service printed overleaf, available on request or accessible at <a href="http://www.sgs.com/en/Terms-and-Conditions.aspx">http://www.sgs.com/en/Terms-and-Conditions.aspx</a> and, for electronic format documents, subject to Terms and Conditions for Electronic Documents at <a href="http://www.sgs.com/en/Terms-and-Conditions/Terms-e-Document.aspx">http://www.sgs.com/en/Terms-and-Conditions/Terms-e-Document.aspx</a>. Attention is drawn to the limitation of liability, indemnification and jurisdiction issue defined therein. Any holder of this document is advised that information contained hereon reflects the Company's findings at the time of its intervention only and within the limits of Client's instructions, if any. The Company's sole responsibility is to its Client and this document does not exonerate parties to a transaction from exercising all their rights and obligations under the transaction documents. This document cannot be reproduced except in full, without prior written approval of the Company. Any unauthorized attention, forgery or falsification of the content or appearance of this document is unlawful and offenders may be prosecuted to the fullest extent of the law. Unless otherwise stated the results shown in this test report refer only to the sample(s) tested and such sample(s) are retained for 30 days only.