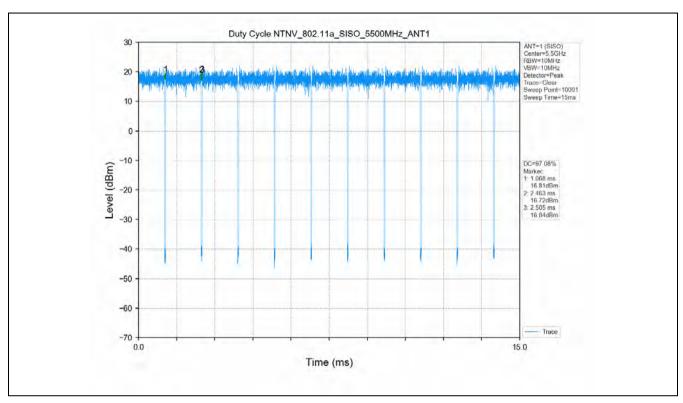

## 10 Appendix

Appendix for 15.407

1. Duty Cycle

#### 1.1 Test Result

| Test Mode      | Channel<br>Frequency<br>(MHz) | ТХ Туре | ANT No. | T_on (ms) | Period (ms) | Duty Cycle<br>(%) | Duty Cycle<br>Correction<br>Factor (dB) |
|----------------|-------------------------------|---------|---------|-----------|-------------|-------------------|-----------------------------------------|
|                | 5180                          | SISO    | 1       | 1.394     | 1.436       | 97.08             | 0.13                                    |
|                | 5200                          | SISO    | 1       | 1.396     | 1.438       | 97.08             | 0.13                                    |
|                | 5240                          | SISO    | 1       | 1.395     | 1.437       | 97.08             | 0.13                                    |
|                | 5260                          | SISO    | 1       | 1.394     | 1.436       | 97.08             | 0.13                                    |
|                | 5300                          | SISO    | 1       | 1.395     | 1.437       | 97.08             | 0.13                                    |
|                | 5320                          | SISO    | 1       | 1.395     | 1.437       | 97.08             | 0.13                                    |
| 802.11a        | 5500                          | SISO    | 1       | 1.395     | 1.437       | 97.08             | 0.13                                    |
|                | 5580                          | SISO    | 1       | 1.395     | 1.437       | 97.08             | 0.13                                    |
|                | 5600                          | SISO    | 1       | 1.395     | 1.437       | 97.08             | 0.13                                    |
|                | 5700                          | SISO    | 1       | 1.395     | 1.437       | 97.08             | 0.13                                    |
|                | 5745                          | SISO    | 1       | 1.395     | 1.437       | 97.08             | 0.13                                    |
|                | 5785                          | SISO    | 1       | 1.395     | 1.437       | 97.08             | 0.13                                    |
|                | 5825                          | SISO    | 1       | 1.395     | 1.437       | 97.08             | 0.13                                    |
|                | 5180                          | SISO    | 1       | 1.307     | 1.351       | 96.74             | 0.14                                    |
|                | 5200                          | SISO    | 1       | 1.308     | 1.350       | 96.89             | 0.14                                    |
|                | 5240                          | SISO    | 1       | 1.307     | 1.351       | 96.74             | 0.14                                    |
|                | 5260                          | SISO    | 1       | 1.308     | 1.351       | 96.82             | 0.14                                    |
|                | 5300                          | SISO    | 1       | 1.308     | 1.350       | 96.89             | 0.14                                    |
|                | 5320                          | SISO    | 1       | 1.308     | 1.351       | 96.82             | 0.14                                    |
| 802.11n(HT20)  | 5500                          | SISO    | 1       | 1.308     | 1.351       | 96.82             | 0.14                                    |
|                | 5580                          | SISO    | 1       | 1.306     | 1.350       | 96.74             | 0.14                                    |
|                | 5600                          | SISO    | 1       | 1.308     | 1.351       | 96.82             | 0.14                                    |
|                | 5700                          | SISO    | 1       | 1.308     | 1.351       | 96.82             | 0.14                                    |
|                | 5745                          | SISO    | 1       | 1.307     | 1.351       | 96.74             | 0.14                                    |
|                | 5785                          | SISO    | 1       | 1.308     | 1.351       | 96.82             | 0.14                                    |
|                | 5825                          | SISO    | 1       | 1.308     | 1.351       | 96.82             | 0.14                                    |
|                | 5190                          | SISO    | 1       | 0.647     | 0.689       | 93.90             | 0.27                                    |
|                | 5230                          | SISO    | 1       | 0.648     | 0.690       | 93.91             | 0.27                                    |
| 802.11n(HT40)  | 5270                          | SISO    | 1       | 0.647     | 0.689       | 93.90             | 0.27                                    |
| 002.1111(1140) | 5310                          | SISO    | 1       | 0.648     | 0.690       | 93.91             | 0.27                                    |
|                | 5510                          | SISO    | 1       | 0.648     | 0.690       | 93.91             | 0.27                                    |
|                | 5550                          | SISO    | 1       | 0.648     | 0.690       | 93.91             | 0.27                                    |