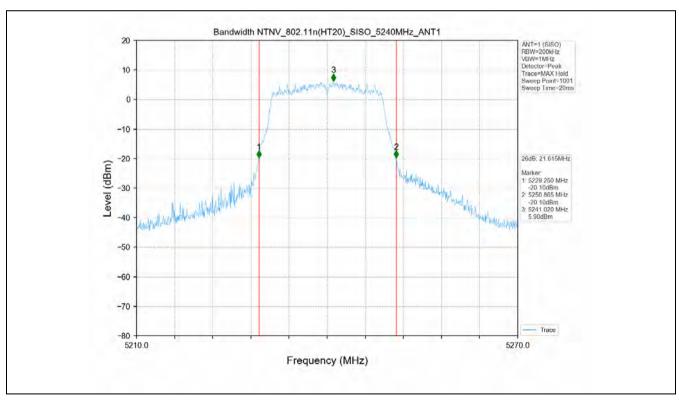

## 10 Appendix

Appendix for 15.407

1. Duty Cycle

#### 1.1 Test Result

| Test Mode      | Channel<br>Frequency<br>(MHz) | ТХ Туре | ANT No. | T_on (ms) | Period (ms) | Duty Cycle<br>(%) | Duty Cycle<br>Correction<br>Factor (dB) |
|----------------|-------------------------------|---------|---------|-----------|-------------|-------------------|-----------------------------------------|
|                | 5180                          | SISO    | 1       | 1.394     | 1.436       | 97.08             | 0.13                                    |
|                | 5200                          | SISO    | 1       | 1.396     | 1.438       | 97.08             | 0.13                                    |
|                | 5240                          | SISO    | 1       | 1.395     | 1.437       | 97.08             | 0.13                                    |
|                | 5260                          | SISO    | 1       | 1.394     | 1.436       | 97.08             | 0.13                                    |
|                | 5300                          | SISO    | 1       | 1.395     | 1.437       | 97.08             | 0.13                                    |
|                | 5320                          | SISO    | 1       | 1.395     | 1.437       | 97.08             | 0.13                                    |
| 802.11a        | 5500                          | SISO    | 1       | 1.395     | 1.437       | 97.08             | 0.13                                    |
|                | 5580                          | SISO    | 1       | 1.395     | 1.437       | 97.08             | 0.13                                    |
|                | 5600                          | SISO    | 1       | 1.395     | 1.437       | 97.08             | 0.13                                    |
|                | 5700                          | SISO    | 1       | 1.395     | 1.437       | 97.08             | 0.13                                    |
|                | 5745                          | SISO    | 1       | 1.395     | 1.437       | 97.08             | 0.13                                    |
|                | 5785                          | SISO    | 1       | 1.395     | 1.437       | 97.08             | 0.13                                    |
|                | 5825                          | SISO    | 1       | 1.395     | 1.437       | 97.08             | 0.13                                    |
|                | 5180                          | SISO    | 1       | 1.307     | 1.351       | 96.74             | 0.14                                    |
|                | 5200                          | SISO    | 1       | 1.308     | 1.350       | 96.89             | 0.14                                    |
|                | 5240                          | SISO    | 1       | 1.307     | 1.351       | 96.74             | 0.14                                    |
|                | 5260                          | SISO    | 1       | 1.308     | 1.351       | 96.82             | 0.14                                    |
|                | 5300                          | SISO    | 1       | 1.308     | 1.350       | 96.89             | 0.14                                    |
|                | 5320                          | SISO    | 1       | 1.308     | 1.351       | 96.82             | 0.14                                    |
| 802.11n(HT20)  | 5500                          | SISO    | 1       | 1.308     | 1.351       | 96.82             | 0.14                                    |
|                | 5580                          | SISO    | 1       | 1.306     | 1.350       | 96.74             | 0.14                                    |
|                | 5600                          | SISO    | 1       | 1.308     | 1.351       | 96.82             | 0.14                                    |
|                | 5700                          | SISO    | 1       | 1.308     | 1.351       | 96.82             | 0.14                                    |
|                | 5745                          | SISO    | 1       | 1.307     | 1.351       | 96.74             | 0.14                                    |
|                | 5785                          | SISO    | 1       | 1.308     | 1.351       | 96.82             | 0.14                                    |
|                | 5825                          | SISO    | 1       | 1.308     | 1.351       | 96.82             | 0.14                                    |
|                | 5190                          | SISO    | 1       | 0.647     | 0.689       | 93.90             | 0.27                                    |
|                | 5230                          | SISO    | 1       | 0.648     | 0.690       | 93.91             | 0.27                                    |
| 802.11n(HT40)  | 5270                          | SISO    | 1       | 0.647     | 0.689       | 93.90             | 0.27                                    |
| 002.1111(1140) | 5310                          | SISO    | 1       | 0.648     | 0.690       | 93.91             | 0.27                                    |
|                | 5510                          | SISO    | 1       | 0.648     | 0.690       | 93.91             | 0.27                                    |
|                | 5550                          | SISO    | 1       | 0.648     | 0.690       | 93.91             | 0.27                                    |