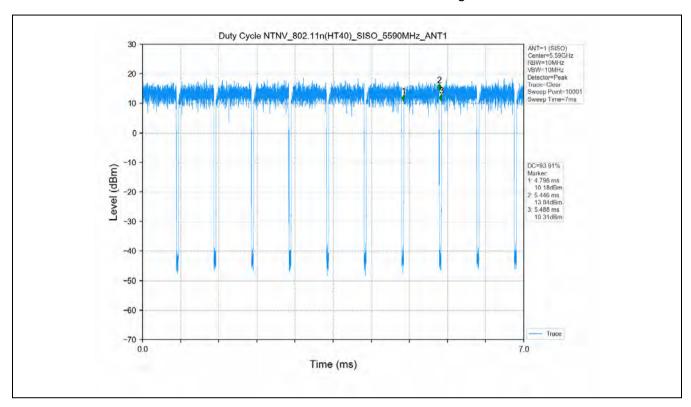

## 10 Appendix

Appendix for 15.407

1. Duty Cycle

#### 1.1 Test Result

| Test Mode      | Channel<br>Frequency<br>(MHz) | ТХ Туре | ANT No. | T_on (ms) | Period (ms) | Duty Cycle<br>(%) | Duty Cycle<br>Correction<br>Factor (dB) |
|----------------|-------------------------------|---------|---------|-----------|-------------|-------------------|-----------------------------------------|
|                | 5180                          | SISO    | 1       | 1.394     | 1.436       | 97.08             | 0.13                                    |
|                | 5200                          | SISO    | 1       | 1.396     | 1.438       | 97.08             | 0.13                                    |
|                | 5240                          | SISO    | 1       | 1.395     | 1.437       | 97.08             | 0.13                                    |
|                | 5260                          | SISO    | 1       | 1.394     | 1.436       | 97.08             | 0.13                                    |
|                | 5300                          | SISO    | 1       | 1.395     | 1.437       | 97.08             | 0.13                                    |
|                | 5320                          | SISO    | 1       | 1.395     | 1.437       | 97.08             | 0.13                                    |
| 802.11a        | 5500                          | SISO    | 1       | 1.395     | 1.437       | 97.08             | 0.13                                    |
|                | 5580                          | SISO    | 1       | 1.395     | 1.437       | 97.08             | 0.13                                    |
|                | 5600                          | SISO    | 1       | 1.395     | 1.437       | 97.08             | 0.13                                    |
|                | 5700                          | SISO    | 1       | 1.395     | 1.437       | 97.08             | 0.13                                    |
|                | 5745                          | SISO    | 1       | 1.395     | 1.437       | 97.08             | 0.13                                    |
|                | 5785                          | SISO    | 1       | 1.395     | 1.437       | 97.08             | 0.13                                    |
|                | 5825                          | SISO    | 1       | 1.395     | 1.437       | 97.08             | 0.13                                    |
|                | 5180                          | SISO    | 1       | 1.307     | 1.351       | 96.74             | 0.14                                    |
|                | 5200                          | SISO    | 1       | 1.308     | 1.350       | 96.89             | 0.14                                    |
|                | 5240                          | SISO    | 1       | 1.307     | 1.351       | 96.74             | 0.14                                    |
|                | 5260                          | SISO    | 1       | 1.308     | 1.351       | 96.82             | 0.14                                    |
|                | 5300                          | SISO    | 1       | 1.308     | 1.350       | 96.89             | 0.14                                    |
|                | 5320                          | SISO    | 1       | 1.308     | 1.351       | 96.82             | 0.14                                    |
| 802.11n(HT20)  | 5500                          | SISO    | 1       | 1.308     | 1.351       | 96.82             | 0.14                                    |
|                | 5580                          | SISO    | 1       | 1.306     | 1.350       | 96.74             | 0.14                                    |
|                | 5600                          | SISO    | 1       | 1.308     | 1.351       | 96.82             | 0.14                                    |
|                | 5700                          | SISO    | 1       | 1.308     | 1.351       | 96.82             | 0.14                                    |
|                | 5745                          | SISO    | 1       | 1.307     | 1.351       | 96.74             | 0.14                                    |
|                | 5785                          | SISO    | 1       | 1.308     | 1.351       | 96.82             | 0.14                                    |
|                | 5825                          | SISO    | 1       | 1.308     | 1.351       | 96.82             | 0.14                                    |
|                | 5190                          | SISO    | 1       | 0.647     | 0.689       | 93.90             | 0.27                                    |
|                | 5230                          | SISO    | 1       | 0.648     | 0.690       | 93.91             | 0.27                                    |
| 802.11n(HT40)  | 5270                          | SISO    | 1       | 0.647     | 0.689       | 93.90             | 0.27                                    |
| 002.1111(1140) | 5310                          | SISO    | 1       | 0.648     | 0.690       | 93.91             | 0.27                                    |
|                | 5510                          | SISO    | 1       | 0.648     | 0.690       | 93.91             | 0.27                                    |
|                | 5550                          | SISO    | 1       | 0.648     | 0.690       | 93.91             | 0.27                                    |

No.1 Workshop, M-10, Middle Section, Science & Technology Park, Shenzhen, China 518057 t (86–755) 26012053 f (86–755) 26710594 www.sgsgroup.com.cn

Report No.: SZEM200800737506

Page: 322 of 459

|                 | 5590 | SISO | 1 | 0.648 | 0.690 | 93.91 | 0.27 |
|-----------------|------|------|---|-------|-------|-------|------|
|                 | 5670 | SISO | 1 | 0.648 | 0.690 | 93.91 | 0.27 |
|                 | 5755 | SISO | 1 | 0.647 | 0.689 | 93.90 | 0.27 |
|                 | 5795 | SISO | 1 | 0.647 | 0.689 | 93.90 | 0.27 |
|                 | 5180 | SISO | 1 | 1.316 | 1.359 | 96.84 | 0.14 |
|                 | 5200 | SISO | 1 | 1.316 | 1.360 | 96.76 | 0.14 |
|                 | 5240 | SISO | 1 | 1.316 | 1.358 | 96.91 | 0.14 |
|                 | 5260 | SISO | 1 | 1.316 | 1.359 | 96.84 | 0.14 |
|                 | 5300 | SISO | 1 | 1.316 | 1.360 | 96.76 | 0.14 |
|                 | 5320 | SISO | 1 | 1.316 | 1.359 | 96.84 | 0.14 |
| 802.11ac(VHT20) | 5500 | SISO | 1 | 1.316 | 1.360 | 96.76 | 0.14 |
|                 | 5580 | SISO | 1 | 1.316 | 1.359 | 96.84 | 0.14 |
|                 | 5600 | SISO | 1 | 1.316 | 1.359 | 96.84 | 0.14 |
|                 | 5700 | SISO | 1 | 1.316 | 1.359 | 96.84 | 0.14 |
|                 | 5745 | SISO | 1 | 1.316 | 1.358 | 96.91 | 0.14 |
|                 | 5785 | SISO | 1 | 1.316 | 1.358 | 96.91 | 0.14 |
|                 | 5825 | SISO | 1 | 1.316 | 1.360 | 96.76 | 0.14 |
|                 | 5190 | SISO | 1 | 0.656 | 0.698 | 93.98 | 0.27 |
|                 | 5230 | SISO | 1 | 0.656 | 0.698 | 93.98 | 0.27 |
|                 | 5270 | SISO | 1 | 0.656 | 0.698 | 93.98 | 0.27 |
|                 | 5310 | SISO | 1 | 0.656 | 0.698 | 93.98 | 0.27 |
| 000 44()/UT40   | 5510 | SISO | 1 | 0.656 | 0.698 | 93.98 | 0.27 |
| 802.11ac(VHT40) | 5550 | SISO | 1 | 0.655 | 0.697 | 93.97 | 0.27 |
|                 | 5590 | SISO | 1 | 0.656 | 0.698 | 93.98 | 0.27 |
|                 | 5670 | SISO | 1 | 0.658 | 0.698 | 94.27 | 0.26 |
|                 | 5755 | SISO | 1 | 0.656 | 0.698 | 93.98 | 0.27 |
|                 | 5795 | SISO | 1 | 0.656 | 0.698 | 93.98 | 0.27 |
|                 | 5210 | SISO | 1 | 0.328 | 0.366 | 89.62 | 0.48 |
|                 | 5290 | SISO | 1 | 0.326 | 0.366 | 89.07 | 0.50 |
| 802.11ac(VHT80) | 5530 | SISO | 1 | 0.328 | 0.367 | 89.37 | 0.49 |
|                 | 5610 | SISO | 1 | 0.328 | 0.367 | 89.37 | 0.49 |
|                 | 5775 | SISO | 1 | 0.328 | 0.366 | 89.62 | 0.48 |

#### 1.2 Test Graph

Unless otherwise agreed in writing, this document is issued by the Company subject to its General Conditions of Service printed overleaf, available on request or accessible at <a href="http://www.sgs.com/en/Terms-and-Conditions.aspx">http://www.sgs.com/en/Terms-and-Conditions.aspx</a> and, for electronic format documents, subject to Terms and Conditions for Electronic Documents at <a href="http://www.sgs.com/en/Terms-and-Conditions/Terms-e-Document.aspx">http://www.sgs.com/en/Terms-and-Conditions/Terms-e-Document.aspx</a>. Attention is drawn to the limitation of liability, indemnification and jurisdiction issue defined therein. Any holder of this document is advised that information contained hereon reflects the Company's findings at the time of its intervention only and within the limits of Client's instructions, if any. The Company's sole responsibility is to its Client and this document does not exonerate parties to a transaction from exercising all their rights and obligations under the transaction documents. This document cannot be reproduced except in full, without prior written approval of the Company. Any unauthorized attention, forgery or falsification of the content or appearance of this document is unlawful and offenders may be prosecuted to the fullest extent of the law. Unless otherwise stated the results shown in this test report refer only to the sample(s) tested and such sample(s) are retained for 30 days only.