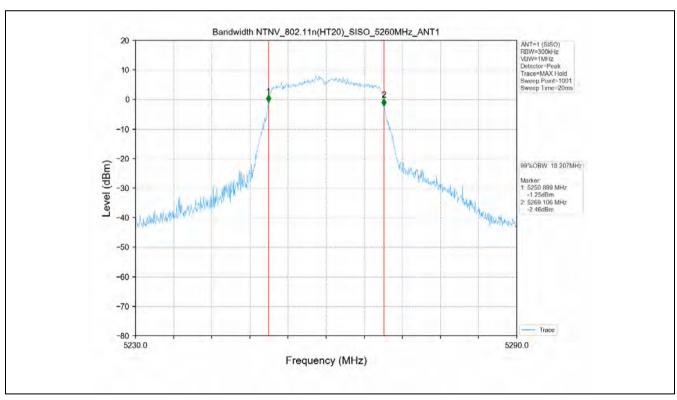

## 10 Appendix

Appendix for 15.407

1. Duty Cycle

#### 1.1 Test Result

| Test Mode      | Channel<br>Frequency<br>(MHz) | ТХ Туре | ANT No. | T_on (ms) | Period (ms) | Duty Cycle<br>(%) | Duty Cycle<br>Correction<br>Factor (dB) |
|----------------|-------------------------------|---------|---------|-----------|-------------|-------------------|-----------------------------------------|
|                | 5180                          | SISO    | 1       | 1.394     | 1.436       | 97.08             | 0.13                                    |
|                | 5200                          | SISO    | 1       | 1.396     | 1.438       | 97.08             | 0.13                                    |
|                | 5240                          | SISO    | 1       | 1.395     | 1.437       | 97.08             | 0.13                                    |
|                | 5260                          | SISO    | 1       | 1.394     | 1.436       | 97.08             | 0.13                                    |
|                | 5300                          | SISO    | 1       | 1.395     | 1.437       | 97.08             | 0.13                                    |
|                | 5320                          | SISO    | 1       | 1.395     | 1.437       | 97.08             | 0.13                                    |
| 802.11a        | 5500                          | SISO    | 1       | 1.395     | 1.437       | 97.08             | 0.13                                    |
|                | 5580                          | SISO    | 1       | 1.395     | 1.437       | 97.08             | 0.13                                    |
|                | 5600                          | SISO    | 1       | 1.395     | 1.437       | 97.08             | 0.13                                    |
|                | 5700                          | SISO    | 1       | 1.395     | 1.437       | 97.08             | 0.13                                    |
|                | 5745                          | SISO    | 1       | 1.395     | 1.437       | 97.08             | 0.13                                    |
|                | 5785                          | SISO    | 1       | 1.395     | 1.437       | 97.08             | 0.13                                    |
|                | 5825                          | SISO    | 1       | 1.395     | 1.437       | 97.08             | 0.13                                    |
|                | 5180                          | SISO    | 1       | 1.307     | 1.351       | 96.74             | 0.14                                    |
|                | 5200                          | SISO    | 1       | 1.308     | 1.350       | 96.89             | 0.14                                    |
|                | 5240                          | SISO    | 1       | 1.307     | 1.351       | 96.74             | 0.14                                    |
|                | 5260                          | SISO    | 1       | 1.308     | 1.351       | 96.82             | 0.14                                    |
|                | 5300                          | SISO    | 1       | 1.308     | 1.350       | 96.89             | 0.14                                    |
|                | 5320                          | SISO    | 1       | 1.308     | 1.351       | 96.82             | 0.14                                    |
| 802.11n(HT20)  | 5500                          | SISO    | 1       | 1.308     | 1.351       | 96.82             | 0.14                                    |
|                | 5580                          | SISO    | 1       | 1.306     | 1.350       | 96.74             | 0.14                                    |
|                | 5600                          | SISO    | 1       | 1.308     | 1.351       | 96.82             | 0.14                                    |
|                | 5700                          | SISO    | 1       | 1.308     | 1.351       | 96.82             | 0.14                                    |
|                | 5745                          | SISO    | 1       | 1.307     | 1.351       | 96.74             | 0.14                                    |
|                | 5785                          | SISO    | 1       | 1.308     | 1.351       | 96.82             | 0.14                                    |
|                | 5825                          | SISO    | 1       | 1.308     | 1.351       | 96.82             | 0.14                                    |
|                | 5190                          | SISO    | 1       | 0.647     | 0.689       | 93.90             | 0.27                                    |
|                | 5230                          | SISO    | 1       | 0.648     | 0.690       | 93.91             | 0.27                                    |
| 802.11n(HT40)  | 5270                          | SISO    | 1       | 0.647     | 0.689       | 93.90             | 0.27                                    |
| 002.1111(1140) | 5310                          | SISO    | 1       | 0.648     | 0.690       | 93.91             | 0.27                                    |
|                | 5510                          | SISO    | 1       | 0.648     | 0.690       | 93.91             | 0.27                                    |
|                | 5550                          | SISO    | 1       | 0.648     | 0.690       | 93.91             | 0.27                                    |