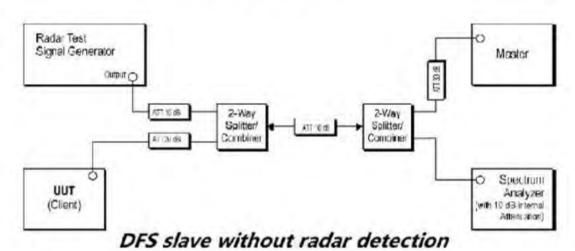

#### 7.11.3 Test Setup Diagram

# DFS slave with radar detection

Unless otherwise agreed in writing, this document is issued by the Company subject to its General Conditions of Service printed overleaf, available on request or accessible at <a href="http://www.sgs.com/en/Terms-and-Conditions.aspx">http://www.sgs.com/en/Terms-and-Conditions.aspx</a> and, for electronic format documents, subject to Terms and Conditions for Electronic Documents at <a href="http://www.sgs.com/en/Terms-and-Conditions/Terms-e-Document.aspx">http://www.sgs.com/en/Terms-and-Conditions/Terms-e-Document.aspx</a>. Attention is drawn to the limitation of liability, indemnification and jurisdiction issue defined therein. Any holder of this document is advised that information contained hereon reflects the Company's findings at the time of its intervention only and within the limits of Client's instructions, if any. The Company's sole responsibility is to its Client and this document does not exonerate parties to a transaction from exercising all their rights and obligations under the transaction documents. This document cannot be reproduced except in full, without prior written approval of the Company. Any unauthorized attention, forgery or falsification of the content or appearance of this document is unlawful and offenders may be prosecuted to the fullest extent of the law. Unless otherwise stated the results shown in this test report refer only to the sample(s) tested and such sample(s) are retained for 30 days only.