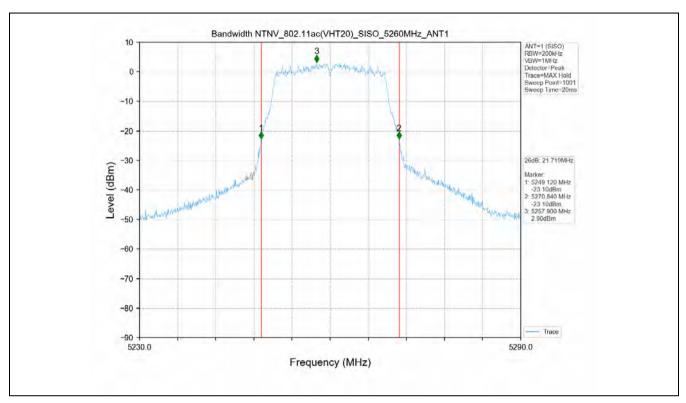

## 10 Appendix

Appendix for 15.407

1. Duty Cycle

#### 1.1 Test Result

| Test Mode      | Channel<br>Frequency<br>(MHz) | ТХ Туре | ANT No. | T_on (ms) | Period (ms) | Duty Cycle<br>(%) | Duty Cycle<br>Correction<br>Factor (dB) |
|----------------|-------------------------------|---------|---------|-----------|-------------|-------------------|-----------------------------------------|
|                | 5180                          | SISO    | 1       | 1.394     | 1.436       | 97.08             | 0.13                                    |
|                | 5200                          | SISO    | 1       | 1.396     | 1.438       | 97.08             | 0.13                                    |
|                | 5240                          | SISO    | 1       | 1.395     | 1.437       | 97.08             | 0.13                                    |
|                | 5260                          | SISO    | 1       | 1.394     | 1.436       | 97.08             | 0.13                                    |
|                | 5300                          | SISO    | 1       | 1.395     | 1.437       | 97.08             | 0.13                                    |
|                | 5320                          | SISO    | 1       | 1.395     | 1.437       | 97.08             | 0.13                                    |
| 802.11a        | 5500                          | SISO    | 1       | 1.395     | 1.437       | 97.08             | 0.13                                    |
|                | 5580                          | SISO    | 1       | 1.395     | 1.437       | 97.08             | 0.13                                    |
|                | 5600                          | SISO    | 1       | 1.395     | 1.437       | 97.08             | 0.13                                    |
|                | 5700                          | SISO    | 1       | 1.395     | 1.437       | 97.08             | 0.13                                    |
|                | 5745                          | SISO    | 1       | 1.395     | 1.437       | 97.08             | 0.13                                    |
|                | 5785                          | SISO    | 1       | 1.395     | 1.437       | 97.08             | 0.13                                    |
|                | 5825                          | SISO    | 1       | 1.395     | 1.437       | 97.08             | 0.13                                    |
|                | 5180                          | SISO    | 1       | 1.307     | 1.351       | 96.74             | 0.14                                    |
|                | 5200                          | SISO    | 1       | 1.308     | 1.350       | 96.89             | 0.14                                    |
|                | 5240                          | SISO    | 1       | 1.307     | 1.351       | 96.74             | 0.14                                    |
|                | 5260                          | SISO    | 1       | 1.308     | 1.351       | 96.82             | 0.14                                    |
|                | 5300                          | SISO    | 1       | 1.308     | 1.350       | 96.89             | 0.14                                    |
|                | 5320                          | SISO    | 1       | 1.308     | 1.351       | 96.82             | 0.14                                    |
| 802.11n(HT20)  | 5500                          | SISO    | 1       | 1.308     | 1.351       | 96.82             | 0.14                                    |
|                | 5580                          | SISO    | 1       | 1.306     | 1.350       | 96.74             | 0.14                                    |
|                | 5600                          | SISO    | 1       | 1.308     | 1.351       | 96.82             | 0.14                                    |
|                | 5700                          | SISO    | 1       | 1.308     | 1.351       | 96.82             | 0.14                                    |
|                | 5745                          | SISO    | 1       | 1.307     | 1.351       | 96.74             | 0.14                                    |
|                | 5785                          | SISO    | 1       | 1.308     | 1.351       | 96.82             | 0.14                                    |
|                | 5825                          | SISO    | 1       | 1.308     | 1.351       | 96.82             | 0.14                                    |
|                | 5190                          | SISO    | 1       | 0.647     | 0.689       | 93.90             | 0.27                                    |
|                | 5230                          | SISO    | 1       | 0.648     | 0.690       | 93.91             | 0.27                                    |
| 802.11n(HT40)  | 5270                          | SISO    | 1       | 0.647     | 0.689       | 93.90             | 0.27                                    |
| 002.1111(1140) | 5310                          | SISO    | 1       | 0.648     | 0.690       | 93.91             | 0.27                                    |
|                | 5510                          | SISO    | 1       | 0.648     | 0.690       | 93.91             | 0.27                                    |
|                | 5550                          | SISO    | 1       | 0.648     | 0.690       | 93.91             | 0.27                                    |

No.1 Workshop, M-10, Middle Section, Science & Technology Park, Shenzhen, China 518057 t (86–755) 26012053 f (86–755) 26710594 www.sgsgroup.com.cn

Report No.: SZEM200800737506

Page: 322 of 459

|                 | 5590 | SISO | 1 | 0.648 | 0.690 | 93.91 | 0.27 |
|-----------------|------|------|---|-------|-------|-------|------|
|                 | 5670 | SISO | 1 | 0.648 | 0.690 | 93.91 | 0.27 |
|                 | 5755 | SISO | 1 | 0.647 | 0.689 | 93.90 | 0.27 |
|                 | 5795 | SISO | 1 | 0.647 | 0.689 | 93.90 | 0.27 |
|                 | 5180 | SISO | 1 | 1.316 | 1.359 | 96.84 | 0.14 |
|                 | 5200 | SISO | 1 | 1.316 | 1.360 | 96.76 | 0.14 |
|                 | 5240 | SISO | 1 | 1.316 | 1.358 | 96.91 | 0.14 |
|                 | 5260 | SISO | 1 | 1.316 | 1.359 | 96.84 | 0.14 |
|                 | 5300 | SISO | 1 | 1.316 | 1.360 | 96.76 | 0.14 |
|                 | 5320 | SISO | 1 | 1.316 | 1.359 | 96.84 | 0.14 |
| 802.11ac(VHT20) | 5500 | SISO | 1 | 1.316 | 1.360 | 96.76 | 0.14 |
|                 | 5580 | SISO | 1 | 1.316 | 1.359 | 96.84 | 0.14 |
|                 | 5600 | SISO | 1 | 1.316 | 1.359 | 96.84 | 0.14 |
|                 | 5700 | SISO | 1 | 1.316 | 1.359 | 96.84 | 0.14 |
|                 | 5745 | SISO | 1 | 1.316 | 1.358 | 96.91 | 0.14 |
|                 | 5785 | SISO | 1 | 1.316 | 1.358 | 96.91 | 0.14 |
|                 | 5825 | SISO | 1 | 1.316 | 1.360 | 96.76 | 0.14 |
|                 | 5190 | SISO | 1 | 0.656 | 0.698 | 93.98 | 0.27 |
|                 | 5230 | SISO | 1 | 0.656 | 0.698 | 93.98 | 0.27 |
|                 | 5270 | SISO | 1 | 0.656 | 0.698 | 93.98 | 0.27 |
|                 | 5310 | SISO | 1 | 0.656 | 0.698 | 93.98 | 0.27 |
| 000 44()/UT40   | 5510 | SISO | 1 | 0.656 | 0.698 | 93.98 | 0.27 |
| 802.11ac(VHT40) | 5550 | SISO | 1 | 0.655 | 0.697 | 93.97 | 0.27 |
|                 | 5590 | SISO | 1 | 0.656 | 0.698 | 93.98 | 0.27 |
|                 | 5670 | SISO | 1 | 0.658 | 0.698 | 94.27 | 0.26 |
|                 | 5755 | SISO | 1 | 0.656 | 0.698 | 93.98 | 0.27 |
|                 | 5795 | SISO | 1 | 0.656 | 0.698 | 93.98 | 0.27 |
|                 | 5210 | SISO | 1 | 0.328 | 0.366 | 89.62 | 0.48 |
|                 | 5290 | SISO | 1 | 0.326 | 0.366 | 89.07 | 0.50 |
| 802.11ac(VHT80) | 5530 | SISO | 1 | 0.328 | 0.367 | 89.37 | 0.49 |
|                 | 5610 | SISO | 1 | 0.328 | 0.367 | 89.37 | 0.49 |
|                 | 5775 | SISO | 1 | 0.328 | 0.366 | 89.62 | 0.48 |

#### 1.2 Test Graph

Unless otherwise agreed in writing, this document is issued by the Company subject to its General Conditions of Service printed overleaf, available on request or accessible at <a href="http://www.sgs.com/en/Terms-and-Conditions.aspx">http://www.sgs.com/en/Terms-and-Conditions.aspx</a> and, for electronic format documents, subject to Terms and Conditions for Electronic Documents at <a href="http://www.sgs.com/en/Terms-and-Conditions/Terms-e-Document.aspx">http://www.sgs.com/en/Terms-and-Conditions/Terms-e-Document.aspx</a>. Attention is drawn to the limitation of liability, indemnification and jurisdiction issue defined therein. Any holder of this document is advised that information contained hereon reflects the Company's findings at the time of its intervention only and within the limits of Client's instructions, if any. The Company's sole responsibility is to its Client and this document does not exonerate parties to a transaction from exercising all their rights and obligations under the transaction documents. This document cannot be reproduced except in full, without prior written approval of the Company. Any unauthorized attention, forgery or falsification of the content or appearance of this document is unlawful and offenders may be prosecuted to the fullest extent of the law. Unless otherwise stated the results shown in this test report refer only to the sample(s) tested and such sample(s) are retained for 30 days only.