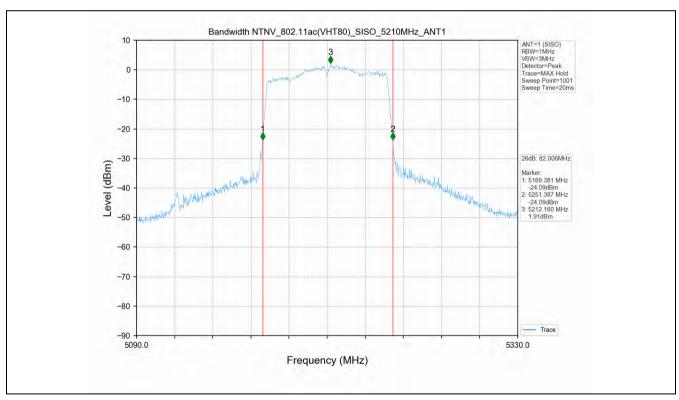

No.1 Workshop, M-10, Middle Section, Science & Technology Park, Shenzhen, China 518057 t (86–755) 26012053 f (86–755) 26710594 www.sgsgroup.com.cn

Report No.: SZEM200800737506

Page: 322 of 459

|                 | 5590 | SISO | 1 | 0.648 | 0.690 | 93.91 | 0.27 |
|-----------------|------|------|---|-------|-------|-------|------|
|                 | 5670 | SISO | 1 | 0.648 | 0.690 | 93.91 | 0.27 |
|                 | 5755 | SISO | 1 | 0.647 | 0.689 | 93.90 | 0.27 |
|                 | 5795 | SISO | 1 | 0.647 | 0.689 | 93.90 | 0.27 |
|                 | 5180 | SISO | 1 | 1.316 | 1.359 | 96.84 | 0.14 |
|                 | 5200 | SISO | 1 | 1.316 | 1.360 | 96.76 | 0.14 |
|                 | 5240 | SISO | 1 | 1.316 | 1.358 | 96.91 | 0.14 |
|                 | 5260 | SISO | 1 | 1.316 | 1.359 | 96.84 | 0.14 |
|                 | 5300 | SISO | 1 | 1.316 | 1.360 | 96.76 | 0.14 |
|                 | 5320 | SISO | 1 | 1.316 | 1.359 | 96.84 | 0.14 |
| 802.11ac(VHT20) | 5500 | SISO | 1 | 1.316 | 1.360 | 96.76 | 0.14 |
|                 | 5580 | SISO | 1 | 1.316 | 1.359 | 96.84 | 0.14 |
|                 | 5600 | SISO | 1 | 1.316 | 1.359 | 96.84 | 0.14 |
|                 | 5700 | SISO | 1 | 1.316 | 1.359 | 96.84 | 0.14 |
|                 | 5745 | SISO | 1 | 1.316 | 1.358 | 96.91 | 0.14 |
|                 | 5785 | SISO | 1 | 1.316 | 1.358 | 96.91 | 0.14 |
|                 | 5825 | SISO | 1 | 1.316 | 1.360 | 96.76 | 0.14 |
|                 | 5190 | SISO | 1 | 0.656 | 0.698 | 93.98 | 0.27 |
|                 | 5230 | SISO | 1 | 0.656 | 0.698 | 93.98 | 0.27 |
|                 | 5270 | SISO | 1 | 0.656 | 0.698 | 93.98 | 0.27 |
|                 | 5310 | SISO | 1 | 0.656 | 0.698 | 93.98 | 0.27 |
| 000 44()/UT40   | 5510 | SISO | 1 | 0.656 | 0.698 | 93.98 | 0.27 |
| 802.11ac(VHT40) | 5550 | SISO | 1 | 0.655 | 0.697 | 93.97 | 0.27 |
|                 | 5590 | SISO | 1 | 0.656 | 0.698 | 93.98 | 0.27 |
|                 | 5670 | SISO | 1 | 0.658 | 0.698 | 94.27 | 0.26 |
|                 | 5755 | SISO | 1 | 0.656 | 0.698 | 93.98 | 0.27 |
|                 | 5795 | SISO | 1 | 0.656 | 0.698 | 93.98 | 0.27 |
|                 | 5210 | SISO | 1 | 0.328 | 0.366 | 89.62 | 0.48 |
|                 | 5290 | SISO | 1 | 0.326 | 0.366 | 89.07 | 0.50 |
| 802.11ac(VHT80) | 5530 | SISO | 1 | 0.328 | 0.367 | 89.37 | 0.49 |
|                 | 5610 | SISO | 1 | 0.328 | 0.367 | 89.37 | 0.49 |
|                 | 5775 | SISO | 1 | 0.328 | 0.366 | 89.62 | 0.48 |