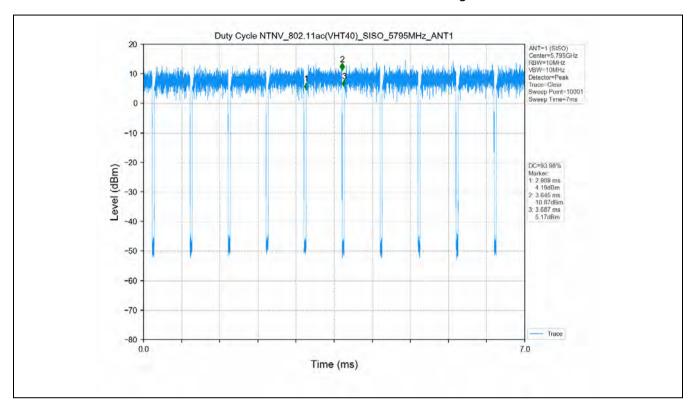

## 10 Appendix

Appendix for 15.407

1. Duty Cycle

#### 1.1 Test Result

| Test Mode      | Channel<br>Frequency<br>(MHz) | ТХ Туре | ANT No. | T_on (ms) | Period (ms) | Duty Cycle<br>(%) | Duty Cycle<br>Correction<br>Factor (dB) |
|----------------|-------------------------------|---------|---------|-----------|-------------|-------------------|-----------------------------------------|
|                | 5180                          | SISO    | 1       | 1.394     | 1.436       | 97.08             | 0.13                                    |
|                | 5200                          | SISO    | 1       | 1.396     | 1.438       | 97.08             | 0.13                                    |
|                | 5240                          | SISO    | 1       | 1.395     | 1.437       | 97.08             | 0.13                                    |
|                | 5260                          | SISO    | 1       | 1.394     | 1.436       | 97.08             | 0.13                                    |
|                | 5300                          | SISO    | 1       | 1.395     | 1.437       | 97.08             | 0.13                                    |
|                | 5320                          | SISO    | 1       | 1.395     | 1.437       | 97.08             | 0.13                                    |
| 802.11a        | 5500                          | SISO    | 1       | 1.395     | 1.437       | 97.08             | 0.13                                    |
|                | 5580                          | SISO    | 1       | 1.395     | 1.437       | 97.08             | 0.13                                    |
|                | 5600                          | SISO    | 1       | 1.395     | 1.437       | 97.08             | 0.13                                    |
|                | 5700                          | SISO    | 1       | 1.395     | 1.437       | 97.08             | 0.13                                    |
|                | 5745                          | SISO    | 1       | 1.395     | 1.437       | 97.08             | 0.13                                    |
|                | 5785                          | SISO    | 1       | 1.395     | 1.437       | 97.08             | 0.13                                    |
|                | 5825                          | SISO    | 1       | 1.395     | 1.437       | 97.08             | 0.13                                    |
|                | 5180                          | SISO    | 1       | 1.307     | 1.351       | 96.74             | 0.14                                    |
|                | 5200                          | SISO    | 1       | 1.308     | 1.350       | 96.89             | 0.14                                    |
|                | 5240                          | SISO    | 1       | 1.307     | 1.351       | 96.74             | 0.14                                    |
|                | 5260                          | SISO    | 1       | 1.308     | 1.351       | 96.82             | 0.14                                    |
|                | 5300                          | SISO    | 1       | 1.308     | 1.350       | 96.89             | 0.14                                    |
|                | 5320                          | SISO    | 1       | 1.308     | 1.351       | 96.82             | 0.14                                    |
| 802.11n(HT20)  | 5500                          | SISO    | 1       | 1.308     | 1.351       | 96.82             | 0.14                                    |
|                | 5580                          | SISO    | 1       | 1.306     | 1.350       | 96.74             | 0.14                                    |
|                | 5600                          | SISO    | 1       | 1.308     | 1.351       | 96.82             | 0.14                                    |
|                | 5700                          | SISO    | 1       | 1.308     | 1.351       | 96.82             | 0.14                                    |
|                | 5745                          | SISO    | 1       | 1.307     | 1.351       | 96.74             | 0.14                                    |
|                | 5785                          | SISO    | 1       | 1.308     | 1.351       | 96.82             | 0.14                                    |
|                | 5825                          | SISO    | 1       | 1.308     | 1.351       | 96.82             | 0.14                                    |
|                | 5190                          | SISO    | 1       | 0.647     | 0.689       | 93.90             | 0.27                                    |
|                | 5230                          | SISO    | 1       | 0.648     | 0.690       | 93.91             | 0.27                                    |
| 802.11n(HT40)  | 5270                          | SISO    | 1       | 0.647     | 0.689       | 93.90             | 0.27                                    |
| 002.1111(1140) | 5310                          | SISO    | 1       | 0.648     | 0.690       | 93.91             | 0.27                                    |
|                | 5510                          | SISO    | 1       | 0.648     | 0.690       | 93.91             | 0.27                                    |
|                | 5550                          | SISO    | 1       | 0.648     | 0.690       | 93.91             | 0.27                                    |

#### 1.2 Test Graph

Unless otherwise agreed in writing, this document is issued by the Company subject to its General Conditions of Service printed overleaf, available on request or accessible at <a href="http://www.sgs.com/en/Terms-and-Conditions.aspx">http://www.sgs.com/en/Terms-and-Conditions.aspx</a> and, for electronic format documents, subject to Terms and Conditions for Electronic Documents at <a href="http://www.sgs.com/en/Terms-and-Conditions/Terms-e-Document.aspx">http://www.sgs.com/en/Terms-and-Conditions/Terms-e-Document.aspx</a>. Attention is drawn to the limitation of liability, indemnification and jurisdiction issue defined therein. Any holder of this document is advised that information contained hereon reflects the Company's findings at the time of its intervention only and within the limits of Client's instructions, if any. The Company's sole responsibility is to its Client and this document does not exonerate parties to a transaction from exercising all their rights and obligations under the transaction documents. This document cannot be reproduced except in full, without prior written approval of the Company. Any unauthorized attention, forgery or falsification of the content or appearance of this document is unlawful and offenders may be prosecuted to the fullest extent of the law. Unless otherwise stated the results shown in this test report refer only to the sample(s) tested and such sample(s) are retained for 30 days only.