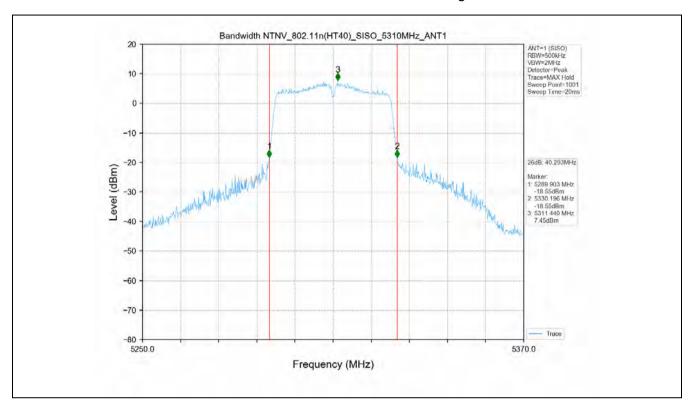

#### 1.1 Test Result

| Test Mode      | Channel<br>Frequency<br>(MHz) | ТХ Туре | ANT No. | T_on (ms) | Period (ms) | Duty Cycle<br>(%) | Duty Cycle<br>Correction<br>Factor (dB) |
|----------------|-------------------------------|---------|---------|-----------|-------------|-------------------|-----------------------------------------|
|                | 5180                          | SISO    | 1       | 1.394     | 1.436       | 97.08             | 0.13                                    |
|                | 5200                          | SISO    | 1       | 1.396     | 1.438       | 97.08             | 0.13                                    |
|                | 5240                          | SISO    | 1       | 1.395     | 1.437       | 97.08             | 0.13                                    |
|                | 5260                          | SISO    | 1       | 1.394     | 1.436       | 97.08             | 0.13                                    |
|                | 5300                          | SISO    | 1       | 1.395     | 1.437       | 97.08             | 0.13                                    |
|                | 5320                          | SISO    | 1       | 1.395     | 1.437       | 97.08             | 0.13                                    |
| 802.11a        | 5500                          | SISO    | 1       | 1.395     | 1.437       | 97.08             | 0.13                                    |
|                | 5580                          | SISO    | 1       | 1.395     | 1.437       | 97.08             | 0.13                                    |
|                | 5600                          | SISO    | 1       | 1.395     | 1.437       | 97.08             | 0.13                                    |
|                | 5700                          | SISO    | 1       | 1.395     | 1.437       | 97.08             | 0.13                                    |
|                | 5745                          | SISO    | 1       | 1.395     | 1.437       | 97.08             | 0.13                                    |
|                | 5785                          | SISO    | 1       | 1.395     | 1.437       | 97.08             | 0.13                                    |
|                | 5825                          | SISO    | 1       | 1.395     | 1.437       | 97.08             | 0.13                                    |
|                | 5180                          | SISO    | 1       | 1.307     | 1.351       | 96.74             | 0.14                                    |
|                | 5200                          | SISO    | 1       | 1.308     | 1.350       | 96.89             | 0.14                                    |
|                | 5240                          | SISO    | 1       | 1.307     | 1.351       | 96.74             | 0.14                                    |
|                | 5260                          | SISO    | 1       | 1.308     | 1.351       | 96.82             | 0.14                                    |
|                | 5300                          | SISO    | 1       | 1.308     | 1.350       | 96.89             | 0.14                                    |
|                | 5320                          | SISO    | 1       | 1.308     | 1.351       | 96.82             | 0.14                                    |
| 802.11n(HT20)  | 5500                          | SISO    | 1       | 1.308     | 1.351       | 96.82             | 0.14                                    |
|                | 5580                          | SISO    | 1       | 1.306     | 1.350       | 96.74             | 0.14                                    |
|                | 5600                          | SISO    | 1       | 1.308     | 1.351       | 96.82             | 0.14                                    |
|                | 5700                          | SISO    | 1       | 1.308     | 1.351       | 96.82             | 0.14                                    |
|                | 5745                          | SISO    | 1       | 1.307     | 1.351       | 96.74             | 0.14                                    |
|                | 5785                          | SISO    | 1       | 1.308     | 1.351       | 96.82             | 0.14                                    |
|                | 5825                          | SISO    | 1       | 1.308     | 1.351       | 96.82             | 0.14                                    |
|                | 5190                          | SISO    | 1       | 0.647     | 0.689       | 93.90             | 0.27                                    |
|                | 5230                          | SISO    | 1       | 0.648     | 0.690       | 93.91             | 0.27                                    |
| 802.11n(HT40)  | 5270                          | SISO    | 1       | 0.647     | 0.689       | 93.90             | 0.27                                    |
| 002.1111(1140) | 5310                          | SISO    | 1       | 0.648     | 0.690       | 93.91             | 0.27                                    |
|                | 5510                          | SISO    | 1       | 0.648     | 0.690       | 93.91             | 0.27                                    |
|                | 5550                          | SISO    | 1       | 0.648     | 0.690       | 93.91             | 0.27                                    |

No.1 Workshop, M-10, Middle Section, Science & Technology Park, Shenzhen, China 518057 t (86–755) 26012053 f (86–755) 26710594 www.sgsgroup.com.cn

Report No.: SZEM200800737506

Page: 322 of 459

|                 | 5590 | SISO | 1 | 0.648 | 0.690 | 93.91 | 0.27 |
|-----------------|------|------|---|-------|-------|-------|------|
|                 | 5670 | SISO | 1 | 0.648 | 0.690 | 93.91 | 0.27 |
|                 | 5755 | SISO | 1 | 0.647 | 0.689 | 93.90 | 0.27 |
|                 | 5795 | SISO | 1 | 0.647 | 0.689 | 93.90 | 0.27 |
|                 | 5180 | SISO | 1 | 1.316 | 1.359 | 96.84 | 0.14 |
|                 | 5200 | SISO | 1 | 1.316 | 1.360 | 96.76 | 0.14 |
|                 | 5240 | SISO | 1 | 1.316 | 1.358 | 96.91 | 0.14 |
|                 | 5260 | SISO | 1 | 1.316 | 1.359 | 96.84 | 0.14 |
|                 | 5300 | SISO | 1 | 1.316 | 1.360 | 96.76 | 0.14 |
|                 | 5320 | SISO | 1 | 1.316 | 1.359 | 96.84 | 0.14 |
| 802.11ac(VHT20) | 5500 | SISO | 1 | 1.316 | 1.360 | 96.76 | 0.14 |
|                 | 5580 | SISO | 1 | 1.316 | 1.359 | 96.84 | 0.14 |
|                 | 5600 | SISO | 1 | 1.316 | 1.359 | 96.84 | 0.14 |
|                 | 5700 | SISO | 1 | 1.316 | 1.359 | 96.84 | 0.14 |
|                 | 5745 | SISO | 1 | 1.316 | 1.358 | 96.91 | 0.14 |
|                 | 5785 | SISO | 1 | 1.316 | 1.358 | 96.91 | 0.14 |
|                 | 5825 | SISO | 1 | 1.316 | 1.360 | 96.76 | 0.14 |
|                 | 5190 | SISO | 1 | 0.656 | 0.698 | 93.98 | 0.27 |
|                 | 5230 | SISO | 1 | 0.656 | 0.698 | 93.98 | 0.27 |
|                 | 5270 | SISO | 1 | 0.656 | 0.698 | 93.98 | 0.27 |
|                 | 5310 | SISO | 1 | 0.656 | 0.698 | 93.98 | 0.27 |
| 000 44()/UT40   | 5510 | SISO | 1 | 0.656 | 0.698 | 93.98 | 0.27 |
| 802.11ac(VHT40) | 5550 | SISO | 1 | 0.655 | 0.697 | 93.97 | 0.27 |
|                 | 5590 | SISO | 1 | 0.656 | 0.698 | 93.98 | 0.27 |
|                 | 5670 | SISO | 1 | 0.658 | 0.698 | 94.27 | 0.26 |
|                 | 5755 | SISO | 1 | 0.656 | 0.698 | 93.98 | 0.27 |
|                 | 5795 | SISO | 1 | 0.656 | 0.698 | 93.98 | 0.27 |
|                 | 5210 | SISO | 1 | 0.328 | 0.366 | 89.62 | 0.48 |
|                 | 5290 | SISO | 1 | 0.326 | 0.366 | 89.07 | 0.50 |
| 802.11ac(VHT80) | 5530 | SISO | 1 | 0.328 | 0.367 | 89.37 | 0.49 |
|                 | 5610 | SISO | 1 | 0.328 | 0.367 | 89.37 | 0.49 |
|                 | 5775 | SISO | 1 | 0.328 | 0.366 | 89.62 | 0.48 |