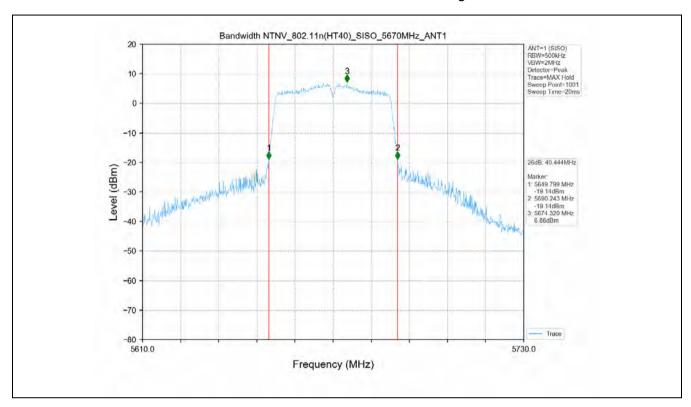

## 10 Appendix

Appendix for 15.407

1. Duty Cycle

#### 1.1 Test Result

| Test Mode      | Channel<br>Frequency<br>(MHz) | ТХ Туре | ANT No. | T_on (ms) | Period (ms) | Duty Cycle<br>(%) | Duty Cycle<br>Correction<br>Factor (dB) |
|----------------|-------------------------------|---------|---------|-----------|-------------|-------------------|-----------------------------------------|
|                | 5180                          | SISO    | 1       | 1.394     | 1.436       | 97.08             | 0.13                                    |
|                | 5200                          | SISO    | 1       | 1.396     | 1.438       | 97.08             | 0.13                                    |
|                | 5240                          | SISO    | 1       | 1.395     | 1.437       | 97.08             | 0.13                                    |
|                | 5260                          | SISO    | 1       | 1.394     | 1.436       | 97.08             | 0.13                                    |
|                | 5300                          | SISO    | 1       | 1.395     | 1.437       | 97.08             | 0.13                                    |
|                | 5320                          | SISO    | 1       | 1.395     | 1.437       | 97.08             | 0.13                                    |
| 802.11a        | 5500                          | SISO    | 1       | 1.395     | 1.437       | 97.08             | 0.13                                    |
|                | 5580                          | SISO    | 1       | 1.395     | 1.437       | 97.08             | 0.13                                    |
|                | 5600                          | SISO    | 1       | 1.395     | 1.437       | 97.08             | 0.13                                    |
|                | 5700                          | SISO    | 1       | 1.395     | 1.437       | 97.08             | 0.13                                    |
|                | 5745                          | SISO    | 1       | 1.395     | 1.437       | 97.08             | 0.13                                    |
|                | 5785                          | SISO    | 1       | 1.395     | 1.437       | 97.08             | 0.13                                    |
|                | 5825                          | SISO    | 1       | 1.395     | 1.437       | 97.08             | 0.13                                    |
|                | 5180                          | SISO    | 1       | 1.307     | 1.351       | 96.74             | 0.14                                    |
|                | 5200                          | SISO    | 1       | 1.308     | 1.350       | 96.89             | 0.14                                    |
|                | 5240                          | SISO    | 1       | 1.307     | 1.351       | 96.74             | 0.14                                    |
|                | 5260                          | SISO    | 1       | 1.308     | 1.351       | 96.82             | 0.14                                    |
|                | 5300                          | SISO    | 1       | 1.308     | 1.350       | 96.89             | 0.14                                    |
|                | 5320                          | SISO    | 1       | 1.308     | 1.351       | 96.82             | 0.14                                    |
| 802.11n(HT20)  | 5500                          | SISO    | 1       | 1.308     | 1.351       | 96.82             | 0.14                                    |
|                | 5580                          | SISO    | 1       | 1.306     | 1.350       | 96.74             | 0.14                                    |
|                | 5600                          | SISO    | 1       | 1.308     | 1.351       | 96.82             | 0.14                                    |
|                | 5700                          | SISO    | 1       | 1.308     | 1.351       | 96.82             | 0.14                                    |
|                | 5745                          | SISO    | 1       | 1.307     | 1.351       | 96.74             | 0.14                                    |
|                | 5785                          | SISO    | 1       | 1.308     | 1.351       | 96.82             | 0.14                                    |
|                | 5825                          | SISO    | 1       | 1.308     | 1.351       | 96.82             | 0.14                                    |
|                | 5190                          | SISO    | 1       | 0.647     | 0.689       | 93.90             | 0.27                                    |
|                | 5230                          | SISO    | 1       | 0.648     | 0.690       | 93.91             | 0.27                                    |
| 802.11n(HT40)  | 5270                          | SISO    | 1       | 0.647     | 0.689       | 93.90             | 0.27                                    |
| 002.1111(1140) | 5310                          | SISO    | 1       | 0.648     | 0.690       | 93.91             | 0.27                                    |
|                | 5510                          | SISO    | 1       | 0.648     | 0.690       | 93.91             | 0.27                                    |
|                | 5550                          | SISO    | 1       | 0.648     | 0.690       | 93.91             | 0.27                                    |

No.1 Workshop, M-10, Middle Section, Science & Technology Park, Shenzhen, China 518057 t (86–755) 26012053 f (86–755) 26710594 www.sgsgroup.com.cn

Report No.: SZEM200800737506

Page: 322 of 459

|                 | 5590 | SISO | 1 | 0.648 | 0.690 | 93.91 | 0.27 |
|-----------------|------|------|---|-------|-------|-------|------|
|                 | 5670 | SISO | 1 | 0.648 | 0.690 | 93.91 | 0.27 |
|                 | 5755 | SISO | 1 | 0.647 | 0.689 | 93.90 | 0.27 |
|                 | 5795 | SISO | 1 | 0.647 | 0.689 | 93.90 | 0.27 |
|                 | 5180 | SISO | 1 | 1.316 | 1.359 | 96.84 | 0.14 |
|                 | 5200 | SISO | 1 | 1.316 | 1.360 | 96.76 | 0.14 |
|                 | 5240 | SISO | 1 | 1.316 | 1.358 | 96.91 | 0.14 |
|                 | 5260 | SISO | 1 | 1.316 | 1.359 | 96.84 | 0.14 |
|                 | 5300 | SISO | 1 | 1.316 | 1.360 | 96.76 | 0.14 |
|                 | 5320 | SISO | 1 | 1.316 | 1.359 | 96.84 | 0.14 |
| 802.11ac(VHT20) | 5500 | SISO | 1 | 1.316 | 1.360 | 96.76 | 0.14 |
|                 | 5580 | SISO | 1 | 1.316 | 1.359 | 96.84 | 0.14 |
|                 | 5600 | SISO | 1 | 1.316 | 1.359 | 96.84 | 0.14 |
|                 | 5700 | SISO | 1 | 1.316 | 1.359 | 96.84 | 0.14 |
|                 | 5745 | SISO | 1 | 1.316 | 1.358 | 96.91 | 0.14 |
|                 | 5785 | SISO | 1 | 1.316 | 1.358 | 96.91 | 0.14 |
|                 | 5825 | SISO | 1 | 1.316 | 1.360 | 96.76 | 0.14 |
|                 | 5190 | SISO | 1 | 0.656 | 0.698 | 93.98 | 0.27 |
|                 | 5230 | SISO | 1 | 0.656 | 0.698 | 93.98 | 0.27 |
|                 | 5270 | SISO | 1 | 0.656 | 0.698 | 93.98 | 0.27 |
|                 | 5310 | SISO | 1 | 0.656 | 0.698 | 93.98 | 0.27 |
| 000 44()/UT40   | 5510 | SISO | 1 | 0.656 | 0.698 | 93.98 | 0.27 |
| 802.11ac(VHT40) | 5550 | SISO | 1 | 0.655 | 0.697 | 93.97 | 0.27 |
|                 | 5590 | SISO | 1 | 0.656 | 0.698 | 93.98 | 0.27 |
|                 | 5670 | SISO | 1 | 0.658 | 0.698 | 94.27 | 0.26 |
|                 | 5755 | SISO | 1 | 0.656 | 0.698 | 93.98 | 0.27 |
|                 | 5795 | SISO | 1 | 0.656 | 0.698 | 93.98 | 0.27 |
|                 | 5210 | SISO | 1 | 0.328 | 0.366 | 89.62 | 0.48 |
|                 | 5290 | SISO | 1 | 0.326 | 0.366 | 89.07 | 0.50 |
| 802.11ac(VHT80) | 5530 | SISO | 1 | 0.328 | 0.367 | 89.37 | 0.49 |
|                 | 5610 | SISO | 1 | 0.328 | 0.367 | 89.37 | 0.49 |
|                 | 5775 | SISO | 1 | 0.328 | 0.366 | 89.62 | 0.48 |

#### 1.2 Test Graph

Unless otherwise agreed in writing, this document is issued by the Company subject to its General Conditions of Service printed overleaf, available on request or accessible at <a href="http://www.sgs.com/en/Terms-and-Conditions.aspx">http://www.sgs.com/en/Terms-and-Conditions.aspx</a> and, for electronic format documents, subject to Terms and Conditions for Electronic Documents at <a href="http://www.sgs.com/en/Terms-and-Conditions/Terms-e-Document.aspx">http://www.sgs.com/en/Terms-and-Conditions/Terms-e-Document.aspx</a>. Attention is drawn to the limitation of liability, indemnification and jurisdiction issue defined therein. Any holder of this document is advised that information contained hereon reflects the Company's findings at the time of its intervention only and within the limits of Client's instructions, if any. The Company's sole responsibility is to its Client and this document does not exonerate parties to a transaction from exercising all their rights and obligations under the transaction documents. This document cannot be reproduced except in full, without prior written approval of the Company. Any unauthorized attention, forgery or falsification of the content or appearance of this document is unlawful and offenders may be prosecuted to the fullest extent of the law. Unless otherwise stated the results shown in this test report refer only to the sample(s) tested and such sample(s) are retained for 30 days only.