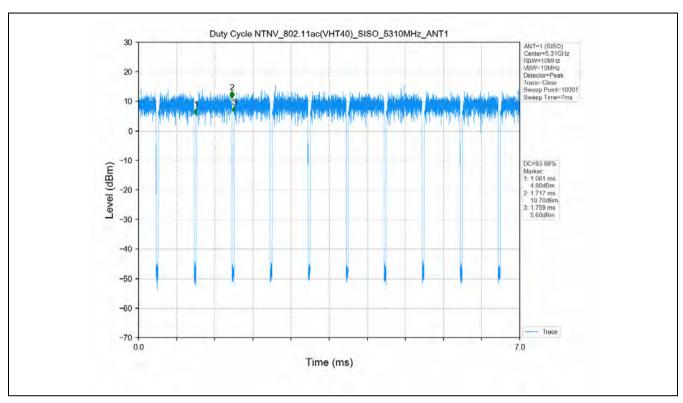

## 10 Appendix

Appendix for 15.407

1. Duty Cycle

#### 1.1 Test Result

| Test Mode      | Channel<br>Frequency<br>(MHz) | ТХ Туре | ANT No. | T_on (ms) | Period (ms) | Duty Cycle<br>(%) | Duty Cycle<br>Correction<br>Factor (dB) |
|----------------|-------------------------------|---------|---------|-----------|-------------|-------------------|-----------------------------------------|
|                | 5180                          | SISO    | 1       | 1.394     | 1.436       | 97.08             | 0.13                                    |
|                | 5200                          | SISO    | 1       | 1.396     | 1.438       | 97.08             | 0.13                                    |
|                | 5240                          | SISO    | 1       | 1.395     | 1.437       | 97.08             | 0.13                                    |
|                | 5260                          | SISO    | 1       | 1.394     | 1.436       | 97.08             | 0.13                                    |
|                | 5300                          | SISO    | 1       | 1.395     | 1.437       | 97.08             | 0.13                                    |
|                | 5320                          | SISO    | 1       | 1.395     | 1.437       | 97.08             | 0.13                                    |
| 802.11a        | 5500                          | SISO    | 1       | 1.395     | 1.437       | 97.08             | 0.13                                    |
|                | 5580                          | SISO    | 1       | 1.395     | 1.437       | 97.08             | 0.13                                    |
|                | 5600                          | SISO    | 1       | 1.395     | 1.437       | 97.08             | 0.13                                    |
|                | 5700                          | SISO    | 1       | 1.395     | 1.437       | 97.08             | 0.13                                    |
|                | 5745                          | SISO    | 1       | 1.395     | 1.437       | 97.08             | 0.13                                    |
|                | 5785                          | SISO    | 1       | 1.395     | 1.437       | 97.08             | 0.13                                    |
|                | 5825                          | SISO    | 1       | 1.395     | 1.437       | 97.08             | 0.13                                    |
|                | 5180                          | SISO    | 1       | 1.307     | 1.351       | 96.74             | 0.14                                    |
|                | 5200                          | SISO    | 1       | 1.308     | 1.350       | 96.89             | 0.14                                    |
|                | 5240                          | SISO    | 1       | 1.307     | 1.351       | 96.74             | 0.14                                    |
|                | 5260                          | SISO    | 1       | 1.308     | 1.351       | 96.82             | 0.14                                    |
|                | 5300                          | SISO    | 1       | 1.308     | 1.350       | 96.89             | 0.14                                    |
|                | 5320                          | SISO    | 1       | 1.308     | 1.351       | 96.82             | 0.14                                    |
| 802.11n(HT20)  | 5500                          | SISO    | 1       | 1.308     | 1.351       | 96.82             | 0.14                                    |
|                | 5580                          | SISO    | 1       | 1.306     | 1.350       | 96.74             | 0.14                                    |
|                | 5600                          | SISO    | 1       | 1.308     | 1.351       | 96.82             | 0.14                                    |
|                | 5700                          | SISO    | 1       | 1.308     | 1.351       | 96.82             | 0.14                                    |
|                | 5745                          | SISO    | 1       | 1.307     | 1.351       | 96.74             | 0.14                                    |
|                | 5785                          | SISO    | 1       | 1.308     | 1.351       | 96.82             | 0.14                                    |
|                | 5825                          | SISO    | 1       | 1.308     | 1.351       | 96.82             | 0.14                                    |
|                | 5190                          | SISO    | 1       | 0.647     | 0.689       | 93.90             | 0.27                                    |
|                | 5230                          | SISO    | 1       | 0.648     | 0.690       | 93.91             | 0.27                                    |
| 802.11n(HT40)  | 5270                          | SISO    | 1       | 0.647     | 0.689       | 93.90             | 0.27                                    |
| 002.1111(1140) | 5310                          | SISO    | 1       | 0.648     | 0.690       | 93.91             | 0.27                                    |
|                | 5510                          | SISO    | 1       | 0.648     | 0.690       | 93.91             | 0.27                                    |
|                | 5550                          | SISO    | 1       | 0.648     | 0.690       | 93.91             | 0.27                                    |

#### 1.2 Test Graph

Unless otherwise agreed in writing, this document is issued by the Company subject to its General Conditions of Service printed overleaf, available on request or accessible at <a href="http://www.sgs.com/en/Terms-and-Conditions.aspx">http://www.sgs.com/en/Terms-and-Conditions.aspx</a> and, for electronic format documents, subject to Terms and Conditions for Electronic Documents at <a href="http://www.sgs.com/en/Terms-and-Conditions/Terms-e-Document.aspx">http://www.sgs.com/en/Terms-and-Conditions/Terms-e-Document.aspx</a>. Attention is drawn to the limitation of liability, indemnification and jurisdiction issue defined therein. Any holder of this document is advised that information contained hereon reflects the Company's findings at the time of its intervention only and within the limits of Client's instructions, if any. The Company's sole responsibility is to its Client and this document does not exonerate parties to a transaction from exercising all their rights and obligations under the transaction documents. This document cannot be reproduced except in full, without prior written approval of the Company. Any unauthorized attention, forgery or falsification of the content or appearance of this document is unlawful and offenders may be prosecuted to the fullest extent of the law. Unless otherwise stated the results shown in this test report refer only to the sample(s) tested and such sample(s) are retained for 30 days only.