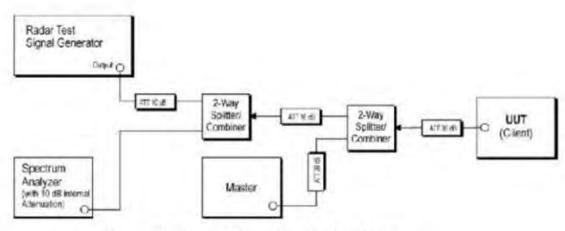

#### 7.12.3 Test Setup Diagram

DFS slave with radar detection

Unless otherwise agreed in writing, this document is issued by the Company subject to its General Conditions of Service printed overleaf, available on request or accessible at <a href="http://www.sgs.com/en/Terms-and-Conditions.aspx">http://www.sgs.com/en/Terms-and-Conditions.aspx</a> and, for electronic format documents, subject to Terms and Conditions for Electronic Documents at <a href="http://www.sgs.com/en/Terms-and-Conditions/Terms-e-Document.aspx">http://www.sgs.com/en/Terms-and-Conditions/Terms-e-Document.aspx</a>. Attention is drawn to the limitation of liability, indemnification and jurisdiction issue defined therein. Any holder of this document is advised that information contained hereon reflects the Company's findings at the time of its intervention only and within the limits of Client's instructions, if any. The Company's sole responsibility is to its Client and this document does not exonerate parties to a transaction from exercising all their rights and obligations under the transaction documents. This document cannot be reproduced except in full, without prior written approval of the Company. Any unauthorized attention, forgery or falsification of the content or appearance of this document is unlawful and offenders may be prosecuted to the fullest extent of the law. Unless otherwise stated the results shown in this test report refer only to the sample(s) tested and such sample(s) are retained for 30 days only.

#### 7.12.4 Measurement Procedure and Data

- 1) The radar pulse generator is setup to provide a pulse at frequency that the master and client are operating. A type 0 radar pulse with a 1us pulse width and a 1428us PRI is used for the testing.
- 2) The vector signal generator is adjusted to provide the radar burst (18 pulses) at the level of approximately -61dBm at the antenna port of the master device.
- 3) A trigger is provided from the pulse generator to the DFS monitoring system in order to capture the traffic and the occurrence of the radar pulse.
- 4) EUT will associate with the master at channel. The file "iperf.exe" specified by the FCC is streamed from the PC 2 through the master and the client device to the PC 1 and played in full motion video using Media Player Classic Ver. 6.4.8.6 in order to properly load the network for the entire period of the test.
- 5) When radar burst with a level equal to the DFS Detection Threshold +1dB is generated on the operating channel of the U-NII device. At time T0 the radar waveform generator sends a burst of pulse of the radar waveform at Detection Threshold +1dB.
- 6) Observe the transmissions of the EUT at the end of the radar Burst on the Operating Channel. Measure and record the transmissions from the UUT during the observation time (Channel Move Time). One 15 seconds plot is reported for the Short Pulse Radar Type 0. The plot for the Short Pulse Radar Types start at the end of the radar burst. The Channel Move Time will be calculated based on the zoom in 600ms plot of the Short Pulse Radar Type.
- 7) Measurement of the aggregate duration of the Channel Closed Transmission Time method. With the spectrum analyzer set to zero span tuned to the center frequency of the EUT operating channel at the radar simulated frequency, peak detection, and max hold, the dwell time per bin is given by: Dwell (0.3ms) =S (12000ms) / B (4000); where Dwell is the dwell time per spectrum analyzer sampling bin, S is sweep time and B is the number of spectrum analyzer sampling bins. An upper bound of the aggregate duration of the intermittent control signals of Channel Closing Transmission Time is calculated by: C (ms)= N X Dwell (0.3ms); where C is the Closing Time, N is the number of spectrum analyzer sampling bins (intermittent control signals) showing a U-NII transmission and Dwell is the dwell time per bin.
- 8) Measurement the EUT for more than 30 minutes following the channel move time to verify that no transmission or beacons occur on this channel.