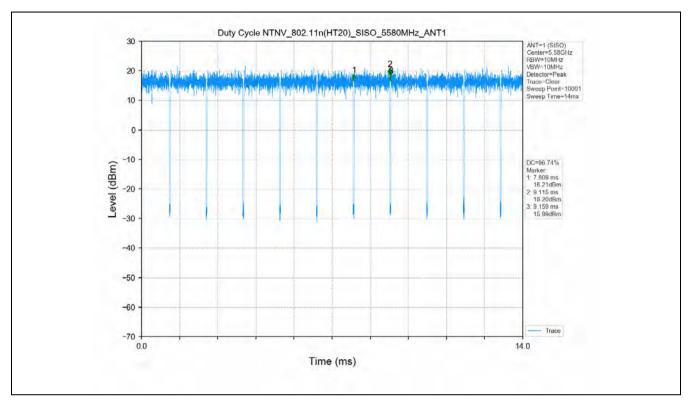

## 10 Appendix

Appendix for 15.407

1. Duty Cycle

#### 1.1 Test Result

| Test Mode      | Channel<br>Frequency<br>(MHz) | ТХ Туре | ANT No. | T_on (ms) | Period (ms) | Duty Cycle<br>(%) | Duty Cycle<br>Correction<br>Factor (dB) |
|----------------|-------------------------------|---------|---------|-----------|-------------|-------------------|-----------------------------------------|
|                | 5180                          | SISO    | 1       | 1.394     | 1.436       | 97.08             | 0.13                                    |
|                | 5200                          | SISO    | 1       | 1.396     | 1.438       | 97.08             | 0.13                                    |
|                | 5240                          | SISO    | 1       | 1.395     | 1.437       | 97.08             | 0.13                                    |
|                | 5260                          | SISO    | 1       | 1.394     | 1.436       | 97.08             | 0.13                                    |
|                | 5300                          | SISO    | 1       | 1.395     | 1.437       | 97.08             | 0.13                                    |
|                | 5320                          | SISO    | 1       | 1.395     | 1.437       | 97.08             | 0.13                                    |
| 802.11a        | 5500                          | SISO    | 1       | 1.395     | 1.437       | 97.08             | 0.13                                    |
|                | 5580                          | SISO    | 1       | 1.395     | 1.437       | 97.08             | 0.13                                    |
|                | 5600                          | SISO    | 1       | 1.395     | 1.437       | 97.08             | 0.13                                    |
|                | 5700                          | SISO    | 1       | 1.395     | 1.437       | 97.08             | 0.13                                    |
|                | 5745                          | SISO    | 1       | 1.395     | 1.437       | 97.08             | 0.13                                    |
|                | 5785                          | SISO    | 1       | 1.395     | 1.437       | 97.08             | 0.13                                    |
|                | 5825                          | SISO    | 1       | 1.395     | 1.437       | 97.08             | 0.13                                    |
|                | 5180                          | SISO    | 1       | 1.307     | 1.351       | 96.74             | 0.14                                    |
|                | 5200                          | SISO    | 1       | 1.308     | 1.350       | 96.89             | 0.14                                    |
|                | 5240                          | SISO    | 1       | 1.307     | 1.351       | 96.74             | 0.14                                    |
|                | 5260                          | SISO    | 1       | 1.308     | 1.351       | 96.82             | 0.14                                    |
|                | 5300                          | SISO    | 1       | 1.308     | 1.350       | 96.89             | 0.14                                    |
|                | 5320                          | SISO    | 1       | 1.308     | 1.351       | 96.82             | 0.14                                    |
| 802.11n(HT20)  | 5500                          | SISO    | 1       | 1.308     | 1.351       | 96.82             | 0.14                                    |
|                | 5580                          | SISO    | 1       | 1.306     | 1.350       | 96.74             | 0.14                                    |
|                | 5600                          | SISO    | 1       | 1.308     | 1.351       | 96.82             | 0.14                                    |
|                | 5700                          | SISO    | 1       | 1.308     | 1.351       | 96.82             | 0.14                                    |
|                | 5745                          | SISO    | 1       | 1.307     | 1.351       | 96.74             | 0.14                                    |
|                | 5785                          | SISO    | 1       | 1.308     | 1.351       | 96.82             | 0.14                                    |
|                | 5825                          | SISO    | 1       | 1.308     | 1.351       | 96.82             | 0.14                                    |
|                | 5190                          | SISO    | 1       | 0.647     | 0.689       | 93.90             | 0.27                                    |
|                | 5230                          | SISO    | 1       | 0.648     | 0.690       | 93.91             | 0.27                                    |
| 802.11n(HT40)  | 5270                          | SISO    | 1       | 0.647     | 0.689       | 93.90             | 0.27                                    |
| 002.1111(1140) | 5310                          | SISO    | 1       | 0.648     | 0.690       | 93.91             | 0.27                                    |
|                | 5510                          | SISO    | 1       | 0.648     | 0.690       | 93.91             | 0.27                                    |
|                | 5550                          | SISO    | 1       | 0.648     | 0.690       | 93.91             | 0.27                                    |

#### 1.2 Test Graph

Unless otherwise agreed in writing, this document is issued by the Company subject to its General Conditions of Service printed overleaf, available on request or accessible at <a href="http://www.sgs.com/en/Terms-and-Conditions.aspx">http://www.sgs.com/en/Terms-and-Conditions.aspx</a> and, for electronic format documents, subject to Terms and Conditions for Electronic Documents at <a href="http://www.sgs.com/en/Terms-and-Conditions/Terms-e-Document.aspx">http://www.sgs.com/en/Terms-and-Conditions/Terms-e-Document.aspx</a>. Attention is drawn to the limitation of liability, indemnification and jurisdiction issue defined therein. Any holder of this document is advised that information contained hereon reflects the Company's findings at the time of its intervention only and within the limits of Client's instructions, if any. The Company's sole responsibility is to its Client and this document does not exonerate parties to a transaction from exercising all their rights and obligations under the transaction documents. This document cannot be reproduced except in full, without prior written approval of the Company. Any unauthorized attention, forgery or falsification of the content or appearance of this document is unlawful and offenders may be prosecuted to the fullest extent of the law. Unless otherwise stated the results shown in this test report refer only to the sample(s) tested and such sample(s) are retained for 30 days only.