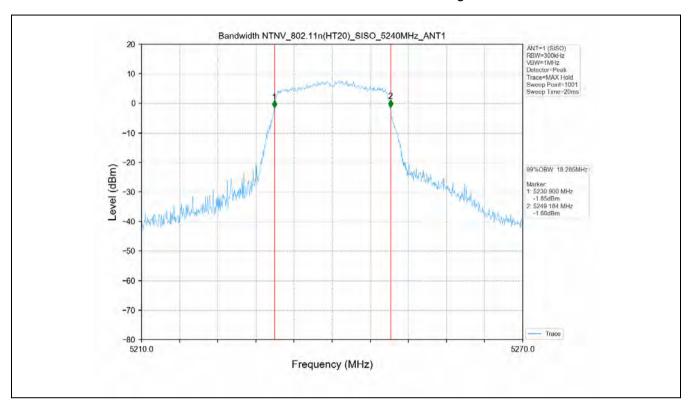

## 10 Appendix

Appendix for 15.407

1. Duty Cycle

#### 1.1 Test Result

| Test Mode      | Channel<br>Frequency<br>(MHz) | ТХ Туре | ANT No. | T_on (ms) | Period (ms) | Duty Cycle<br>(%) | Duty Cycle<br>Correction<br>Factor (dB) |
|----------------|-------------------------------|---------|---------|-----------|-------------|-------------------|-----------------------------------------|
|                | 5180                          | SISO    | 1       | 1.394     | 1.436       | 97.08             | 0.13                                    |
|                | 5200                          | SISO    | 1       | 1.396     | 1.438       | 97.08             | 0.13                                    |
|                | 5240                          | SISO    | 1       | 1.395     | 1.437       | 97.08             | 0.13                                    |
|                | 5260                          | SISO    | 1       | 1.394     | 1.436       | 97.08             | 0.13                                    |
|                | 5300                          | SISO    | 1       | 1.395     | 1.437       | 97.08             | 0.13                                    |
|                | 5320                          | SISO    | 1       | 1.395     | 1.437       | 97.08             | 0.13                                    |
| 802.11a        | 5500                          | SISO    | 1       | 1.395     | 1.437       | 97.08             | 0.13                                    |
|                | 5580                          | SISO    | 1       | 1.395     | 1.437       | 97.08             | 0.13                                    |
|                | 5600                          | SISO    | 1       | 1.395     | 1.437       | 97.08             | 0.13                                    |
|                | 5700                          | SISO    | 1       | 1.395     | 1.437       | 97.08             | 0.13                                    |
|                | 5745                          | SISO    | 1       | 1.395     | 1.437       | 97.08             | 0.13                                    |
|                | 5785                          | SISO    | 1       | 1.395     | 1.437       | 97.08             | 0.13                                    |
|                | 5825                          | SISO    | 1       | 1.395     | 1.437       | 97.08             | 0.13                                    |
|                | 5180                          | SISO    | 1       | 1.307     | 1.351       | 96.74             | 0.14                                    |
|                | 5200                          | SISO    | 1       | 1.308     | 1.350       | 96.89             | 0.14                                    |
|                | 5240                          | SISO    | 1       | 1.307     | 1.351       | 96.74             | 0.14                                    |
|                | 5260                          | SISO    | 1       | 1.308     | 1.351       | 96.82             | 0.14                                    |
|                | 5300                          | SISO    | 1       | 1.308     | 1.350       | 96.89             | 0.14                                    |
|                | 5320                          | SISO    | 1       | 1.308     | 1.351       | 96.82             | 0.14                                    |
| 802.11n(HT20)  | 5500                          | SISO    | 1       | 1.308     | 1.351       | 96.82             | 0.14                                    |
|                | 5580                          | SISO    | 1       | 1.306     | 1.350       | 96.74             | 0.14                                    |
|                | 5600                          | SISO    | 1       | 1.308     | 1.351       | 96.82             | 0.14                                    |
|                | 5700                          | SISO    | 1       | 1.308     | 1.351       | 96.82             | 0.14                                    |
|                | 5745                          | SISO    | 1       | 1.307     | 1.351       | 96.74             | 0.14                                    |
|                | 5785                          | SISO    | 1       | 1.308     | 1.351       | 96.82             | 0.14                                    |
|                | 5825                          | SISO    | 1       | 1.308     | 1.351       | 96.82             | 0.14                                    |
|                | 5190                          | SISO    | 1       | 0.647     | 0.689       | 93.90             | 0.27                                    |
|                | 5230                          | SISO    | 1       | 0.648     | 0.690       | 93.91             | 0.27                                    |
| 802.11n(HT40)  | 5270                          | SISO    | 1       | 0.647     | 0.689       | 93.90             | 0.27                                    |
| 002.1111(1140) | 5310                          | SISO    | 1       | 0.648     | 0.690       | 93.91             | 0.27                                    |
|                | 5510                          | SISO    | 1       | 0.648     | 0.690       | 93.91             | 0.27                                    |
|                | 5550                          | SISO    | 1       | 0.648     | 0.690       | 93.91             | 0.27                                    |