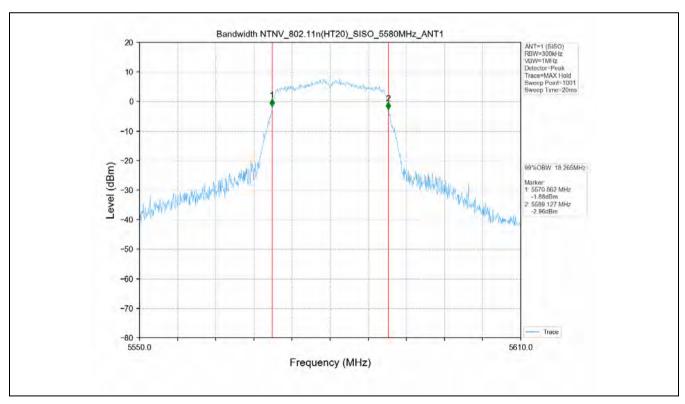

## 10 Appendix

Appendix for 15.407

1. Duty Cycle

#### 1.1 Test Result

| Test Mode      | Channel<br>Frequency<br>(MHz) | ТХ Туре | ANT No. | T_on (ms) | Period (ms) | Duty Cycle<br>(%) | Duty Cycle<br>Correction<br>Factor (dB) |
|----------------|-------------------------------|---------|---------|-----------|-------------|-------------------|-----------------------------------------|
|                | 5180                          | SISO    | 1       | 1.394     | 1.436       | 97.08             | 0.13                                    |
|                | 5200                          | SISO    | 1       | 1.396     | 1.438       | 97.08             | 0.13                                    |
|                | 5240                          | SISO    | 1       | 1.395     | 1.437       | 97.08             | 0.13                                    |
|                | 5260                          | SISO    | 1       | 1.394     | 1.436       | 97.08             | 0.13                                    |
|                | 5300                          | SISO    | 1       | 1.395     | 1.437       | 97.08             | 0.13                                    |
|                | 5320                          | SISO    | 1       | 1.395     | 1.437       | 97.08             | 0.13                                    |
| 802.11a        | 5500                          | SISO    | 1       | 1.395     | 1.437       | 97.08             | 0.13                                    |
|                | 5580                          | SISO    | 1       | 1.395     | 1.437       | 97.08             | 0.13                                    |
|                | 5600                          | SISO    | 1       | 1.395     | 1.437       | 97.08             | 0.13                                    |
|                | 5700                          | SISO    | 1       | 1.395     | 1.437       | 97.08             | 0.13                                    |
|                | 5745                          | SISO    | 1       | 1.395     | 1.437       | 97.08             | 0.13                                    |
|                | 5785                          | SISO    | 1       | 1.395     | 1.437       | 97.08             | 0.13                                    |
|                | 5825                          | SISO    | 1       | 1.395     | 1.437       | 97.08             | 0.13                                    |
|                | 5180                          | SISO    | 1       | 1.307     | 1.351       | 96.74             | 0.14                                    |
|                | 5200                          | SISO    | 1       | 1.308     | 1.350       | 96.89             | 0.14                                    |
|                | 5240                          | SISO    | 1       | 1.307     | 1.351       | 96.74             | 0.14                                    |
|                | 5260                          | SISO    | 1       | 1.308     | 1.351       | 96.82             | 0.14                                    |
|                | 5300                          | SISO    | 1       | 1.308     | 1.350       | 96.89             | 0.14                                    |
|                | 5320                          | SISO    | 1       | 1.308     | 1.351       | 96.82             | 0.14                                    |
| 802.11n(HT20)  | 5500                          | SISO    | 1       | 1.308     | 1.351       | 96.82             | 0.14                                    |
|                | 5580                          | SISO    | 1       | 1.306     | 1.350       | 96.74             | 0.14                                    |
|                | 5600                          | SISO    | 1       | 1.308     | 1.351       | 96.82             | 0.14                                    |
|                | 5700                          | SISO    | 1       | 1.308     | 1.351       | 96.82             | 0.14                                    |
|                | 5745                          | SISO    | 1       | 1.307     | 1.351       | 96.74             | 0.14                                    |
|                | 5785                          | SISO    | 1       | 1.308     | 1.351       | 96.82             | 0.14                                    |
|                | 5825                          | SISO    | 1       | 1.308     | 1.351       | 96.82             | 0.14                                    |
|                | 5190                          | SISO    | 1       | 0.647     | 0.689       | 93.90             | 0.27                                    |
|                | 5230                          | SISO    | 1       | 0.648     | 0.690       | 93.91             | 0.27                                    |
| 802.11n(HT40)  | 5270                          | SISO    | 1       | 0.647     | 0.689       | 93.90             | 0.27                                    |
| 002.1111(1140) | 5310                          | SISO    | 1       | 0.648     | 0.690       | 93.91             | 0.27                                    |
|                | 5510                          | SISO    | 1       | 0.648     | 0.690       | 93.91             | 0.27                                    |
|                | 5550                          | SISO    | 1       | 0.648     | 0.690       | 93.91             | 0.27                                    |

#### 1.2 Test Graph

Unless otherwise agreed in writing, this document is issued by the Company subject to its General Conditions of Service printed overleaf, available on request or accessible at <a href="http://www.sgs.com/en/Terms-and-Conditions.aspx">http://www.sgs.com/en/Terms-and-Conditions.aspx</a> and, for electronic format documents, subject to Terms and Conditions for Electronic Documents at <a href="http://www.sgs.com/en/Terms-and-Conditions/Terms-e-Document.aspx">http://www.sgs.com/en/Terms-and-Conditions/Terms-e-Document.aspx</a>. Attention is drawn to the limitation of liability, indemnification and jurisdiction issue defined therein. Any holder of this document is advised that information contained hereon reflects the Company's findings at the time of its intervention only and within the limits of Client's instructions, if any. The Company's sole responsibility is to its Client and this document does not exonerate parties to a transaction from exercising all their rights and obligations under the transaction documents. This document cannot be reproduced except in full, without prior written approval of the Company. Any unauthorized attention, forgery or falsification of the content or appearance of this document is unlawful and offenders may be prosecuted to the fullest extent of the law. Unless otherwise stated the results shown in this test report refer only to the sample(s) tested and such sample(s) are retained for 30 days only.