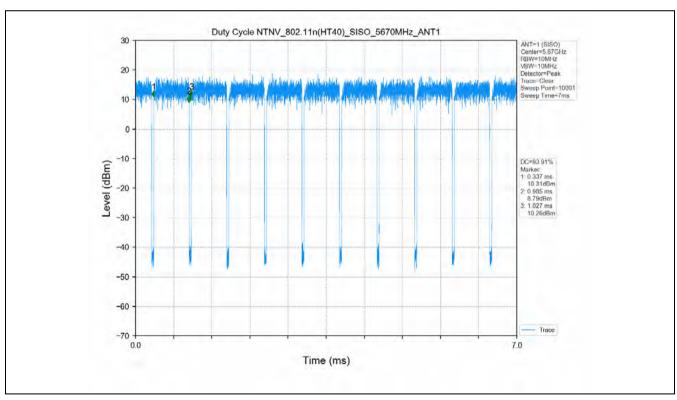

## 10 Appendix

Appendix for 15.407

1. Duty Cycle

#### 1.1 Test Result

| Test Mode      | Channel<br>Frequency<br>(MHz) | ТХ Туре | ANT No. | T_on (ms) | Period (ms) | Duty Cycle<br>(%) | Duty Cycle<br>Correction<br>Factor (dB) |
|----------------|-------------------------------|---------|---------|-----------|-------------|-------------------|-----------------------------------------|
|                | 5180                          | SISO    | 1       | 1.394     | 1.436       | 97.08             | 0.13                                    |
|                | 5200                          | SISO    | 1       | 1.396     | 1.438       | 97.08             | 0.13                                    |
|                | 5240                          | SISO    | 1       | 1.395     | 1.437       | 97.08             | 0.13                                    |
|                | 5260                          | SISO    | 1       | 1.394     | 1.436       | 97.08             | 0.13                                    |
|                | 5300                          | SISO    | 1       | 1.395     | 1.437       | 97.08             | 0.13                                    |
|                | 5320                          | SISO    | 1       | 1.395     | 1.437       | 97.08             | 0.13                                    |
| 802.11a        | 5500                          | SISO    | 1       | 1.395     | 1.437       | 97.08             | 0.13                                    |
|                | 5580                          | SISO    | 1       | 1.395     | 1.437       | 97.08             | 0.13                                    |
|                | 5600                          | SISO    | 1       | 1.395     | 1.437       | 97.08             | 0.13                                    |
|                | 5700                          | SISO    | 1       | 1.395     | 1.437       | 97.08             | 0.13                                    |
|                | 5745                          | SISO    | 1       | 1.395     | 1.437       | 97.08             | 0.13                                    |
|                | 5785                          | SISO    | 1       | 1.395     | 1.437       | 97.08             | 0.13                                    |
|                | 5825                          | SISO    | 1       | 1.395     | 1.437       | 97.08             | 0.13                                    |
|                | 5180                          | SISO    | 1       | 1.307     | 1.351       | 96.74             | 0.14                                    |
|                | 5200                          | SISO    | 1       | 1.308     | 1.350       | 96.89             | 0.14                                    |
|                | 5240                          | SISO    | 1       | 1.307     | 1.351       | 96.74             | 0.14                                    |
|                | 5260                          | SISO    | 1       | 1.308     | 1.351       | 96.82             | 0.14                                    |
|                | 5300                          | SISO    | 1       | 1.308     | 1.350       | 96.89             | 0.14                                    |
|                | 5320                          | SISO    | 1       | 1.308     | 1.351       | 96.82             | 0.14                                    |
| 802.11n(HT20)  | 5500                          | SISO    | 1       | 1.308     | 1.351       | 96.82             | 0.14                                    |
|                | 5580                          | SISO    | 1       | 1.306     | 1.350       | 96.74             | 0.14                                    |
|                | 5600                          | SISO    | 1       | 1.308     | 1.351       | 96.82             | 0.14                                    |
|                | 5700                          | SISO    | 1       | 1.308     | 1.351       | 96.82             | 0.14                                    |
|                | 5745                          | SISO    | 1       | 1.307     | 1.351       | 96.74             | 0.14                                    |
|                | 5785                          | SISO    | 1       | 1.308     | 1.351       | 96.82             | 0.14                                    |
|                | 5825                          | SISO    | 1       | 1.308     | 1.351       | 96.82             | 0.14                                    |
|                | 5190                          | SISO    | 1       | 0.647     | 0.689       | 93.90             | 0.27                                    |
|                | 5230                          | SISO    | 1       | 0.648     | 0.690       | 93.91             | 0.27                                    |
| 802.11n(HT40)  | 5270                          | SISO    | 1       | 0.647     | 0.689       | 93.90             | 0.27                                    |
| 002.1111(1140) | 5310                          | SISO    | 1       | 0.648     | 0.690       | 93.91             | 0.27                                    |
|                | 5510                          | SISO    | 1       | 0.648     | 0.690       | 93.91             | 0.27                                    |
|                | 5550                          | SISO    | 1       | 0.648     | 0.690       | 93.91             | 0.27                                    |

No.1 Workshop, M-10, Middle Section, Science & Technology Park, Shenzhen, China 518057 t (86–755) 26012053 f (86–755) 26710594 www.sgsgroup.com.cn

Report No.: SZEM200800737506

Page: 322 of 459

|                 | 5590 | SISO | 1 | 0.648 | 0.690 | 93.91 | 0.27 |
|-----------------|------|------|---|-------|-------|-------|------|
|                 | 5670 | SISO | 1 | 0.648 | 0.690 | 93.91 | 0.27 |
|                 | 5755 | SISO | 1 | 0.647 | 0.689 | 93.90 | 0.27 |
|                 | 5795 | SISO | 1 | 0.647 | 0.689 | 93.90 | 0.27 |
|                 | 5180 | SISO | 1 | 1.316 | 1.359 | 96.84 | 0.14 |
|                 | 5200 | SISO | 1 | 1.316 | 1.360 | 96.76 | 0.14 |
|                 | 5240 | SISO | 1 | 1.316 | 1.358 | 96.91 | 0.14 |
|                 | 5260 | SISO | 1 | 1.316 | 1.359 | 96.84 | 0.14 |
|                 | 5300 | SISO | 1 | 1.316 | 1.360 | 96.76 | 0.14 |
|                 | 5320 | SISO | 1 | 1.316 | 1.359 | 96.84 | 0.14 |
| 802.11ac(VHT20) | 5500 | SISO | 1 | 1.316 | 1.360 | 96.76 | 0.14 |
|                 | 5580 | SISO | 1 | 1.316 | 1.359 | 96.84 | 0.14 |
|                 | 5600 | SISO | 1 | 1.316 | 1.359 | 96.84 | 0.14 |
|                 | 5700 | SISO | 1 | 1.316 | 1.359 | 96.84 | 0.14 |
|                 | 5745 | SISO | 1 | 1.316 | 1.358 | 96.91 | 0.14 |
|                 | 5785 | SISO | 1 | 1.316 | 1.358 | 96.91 | 0.14 |
|                 | 5825 | SISO | 1 | 1.316 | 1.360 | 96.76 | 0.14 |
|                 | 5190 | SISO | 1 | 0.656 | 0.698 | 93.98 | 0.27 |
|                 | 5230 | SISO | 1 | 0.656 | 0.698 | 93.98 | 0.27 |
|                 | 5270 | SISO | 1 | 0.656 | 0.698 | 93.98 | 0.27 |
|                 | 5310 | SISO | 1 | 0.656 | 0.698 | 93.98 | 0.27 |
| 000 44()/UT40   | 5510 | SISO | 1 | 0.656 | 0.698 | 93.98 | 0.27 |
| 802.11ac(VHT40) | 5550 | SISO | 1 | 0.655 | 0.697 | 93.97 | 0.27 |
|                 | 5590 | SISO | 1 | 0.656 | 0.698 | 93.98 | 0.27 |
|                 | 5670 | SISO | 1 | 0.658 | 0.698 | 94.27 | 0.26 |
|                 | 5755 | SISO | 1 | 0.656 | 0.698 | 93.98 | 0.27 |
|                 | 5795 | SISO | 1 | 0.656 | 0.698 | 93.98 | 0.27 |
|                 | 5210 | SISO | 1 | 0.328 | 0.366 | 89.62 | 0.48 |
|                 | 5290 | SISO | 1 | 0.326 | 0.366 | 89.07 | 0.50 |
| 802.11ac(VHT80) | 5530 | SISO | 1 | 0.328 | 0.367 | 89.37 | 0.49 |
|                 | 5610 | SISO | 1 | 0.328 | 0.367 | 89.37 | 0.49 |
|                 | 5775 | SISO | 1 | 0.328 | 0.366 | 89.62 | 0.48 |

#### 1.2 Test Graph

Unless otherwise agreed in writing, this document is issued by the Company subject to its General Conditions of Service printed overleaf, available on request or accessible at <a href="http://www.sgs.com/en/Terms-and-Conditions.aspx">http://www.sgs.com/en/Terms-and-Conditions.aspx</a> and, for electronic format documents, subject to Terms and Conditions for Electronic Documents at <a href="http://www.sgs.com/en/Terms-and-Conditions/Terms-e-Document.aspx">http://www.sgs.com/en/Terms-and-Conditions/Terms-e-Document.aspx</a>. Attention is drawn to the limitation of liability, indemnification and jurisdiction issue defined therein. Any holder of this document is advised that information contained hereon reflects the Company's findings at the time of its intervention only and within the limits of Client's instructions, if any. The Company's sole responsibility is to its Client and this document does not exonerate parties to a transaction from exercising all their rights and obligations under the transaction documents. This document cannot be reproduced except in full, without prior written approval of the Company. Any unauthorized attention, forgery or falsification of the content or appearance of this document is unlawful and offenders may be prosecuted to the fullest extent of the law. Unless otherwise stated the results shown in this test report refer only to the sample(s) tested and such sample(s) are retained for 30 days only.