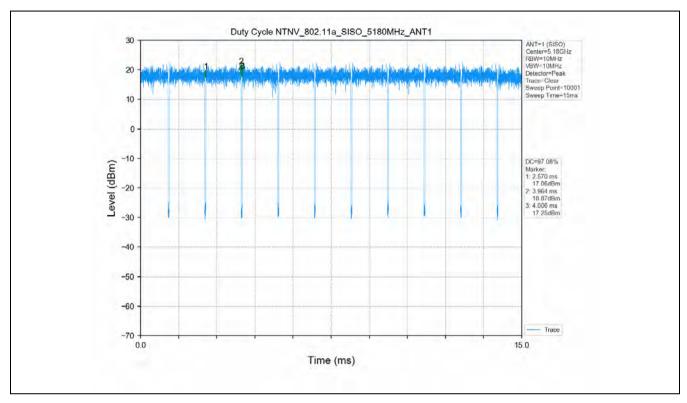

#### 1.1 Test Result

| Test Mode      | Channel<br>Frequency<br>(MHz) | ТХ Туре | ANT No. | T_on (ms) | Period (ms) | Duty Cycle<br>(%) | Duty Cycle<br>Correction<br>Factor (dB) |
|----------------|-------------------------------|---------|---------|-----------|-------------|-------------------|-----------------------------------------|
|                | 5180                          | SISO    | 1       | 1.394     | 1.436       | 97.08             | 0.13                                    |
|                | 5200                          | SISO    | 1       | 1.396     | 1.438       | 97.08             | 0.13                                    |
|                | 5240                          | SISO    | 1       | 1.395     | 1.437       | 97.08             | 0.13                                    |
|                | 5260                          | SISO    | 1       | 1.394     | 1.436       | 97.08             | 0.13                                    |
|                | 5300                          | SISO    | 1       | 1.395     | 1.437       | 97.08             | 0.13                                    |
|                | 5320                          | SISO    | 1       | 1.395     | 1.437       | 97.08             | 0.13                                    |
| 802.11a        | 5500                          | SISO    | 1       | 1.395     | 1.437       | 97.08             | 0.13                                    |
|                | 5580                          | SISO    | 1       | 1.395     | 1.437       | 97.08             | 0.13                                    |
|                | 5600                          | SISO    | 1       | 1.395     | 1.437       | 97.08             | 0.13                                    |
|                | 5700                          | SISO    | 1       | 1.395     | 1.437       | 97.08             | 0.13                                    |
|                | 5745                          | SISO    | 1       | 1.395     | 1.437       | 97.08             | 0.13                                    |
|                | 5785                          | SISO    | 1       | 1.395     | 1.437       | 97.08             | 0.13                                    |
|                | 5825                          | SISO    | 1       | 1.395     | 1.437       | 97.08             | 0.13                                    |
|                | 5180                          | SISO    | 1       | 1.307     | 1.351       | 96.74             | 0.14                                    |
|                | 5200                          | SISO    | 1       | 1.308     | 1.350       | 96.89             | 0.14                                    |
|                | 5240                          | SISO    | 1       | 1.307     | 1.351       | 96.74             | 0.14                                    |
|                | 5260                          | SISO    | 1       | 1.308     | 1.351       | 96.82             | 0.14                                    |
|                | 5300                          | SISO    | 1       | 1.308     | 1.350       | 96.89             | 0.14                                    |
|                | 5320                          | SISO    | 1       | 1.308     | 1.351       | 96.82             | 0.14                                    |
| 802.11n(HT20)  | 5500                          | SISO    | 1       | 1.308     | 1.351       | 96.82             | 0.14                                    |
|                | 5580                          | SISO    | 1       | 1.306     | 1.350       | 96.74             | 0.14                                    |
|                | 5600                          | SISO    | 1       | 1.308     | 1.351       | 96.82             | 0.14                                    |
|                | 5700                          | SISO    | 1       | 1.308     | 1.351       | 96.82             | 0.14                                    |
|                | 5745                          | SISO    | 1       | 1.307     | 1.351       | 96.74             | 0.14                                    |
|                | 5785                          | SISO    | 1       | 1.308     | 1.351       | 96.82             | 0.14                                    |
|                | 5825                          | SISO    | 1       | 1.308     | 1.351       | 96.82             | 0.14                                    |
|                | 5190                          | SISO    | 1       | 0.647     | 0.689       | 93.90             | 0.27                                    |
|                | 5230                          | SISO    | 1       | 0.648     | 0.690       | 93.91             | 0.27                                    |
| 802.11n(HT40)  | 5270                          | SISO    | 1       | 0.647     | 0.689       | 93.90             | 0.27                                    |
| 002.1111(1140) | 5310                          | SISO    | 1       | 0.648     | 0.690       | 93.91             | 0.27                                    |
|                | 5510                          | SISO    | 1       | 0.648     | 0.690       | 93.91             | 0.27                                    |
|                | 5550                          | SISO    | 1       | 0.648     | 0.690       | 93.91             | 0.27                                    |

#### 1.2 Test Graph

Unless otherwise agreed in writing, this document is issued by the Company subject to its General Conditions of Service printed overleaf, available on request or accessible at <a href="http://www.sgs.com/en/Terms-and-Conditions.aspx">http://www.sgs.com/en/Terms-and-Conditions.aspx</a> and, for electronic format documents, subject to Terms and Conditions for Electronic Documents at <a href="http://www.sgs.com/en/Terms-and-Conditions/Terms-e-Document.aspx">http://www.sgs.com/en/Terms-and-Conditions/Terms-e-Document.aspx</a>. Attention is drawn to the limitation of liability, indemnification and jurisdiction issue defined therein. Any holder of this document is advised that information contained hereon reflects the Company's findings at the time of its intervention only and within the limits of Client's instructions, if any. The Company's sole responsibility is to its Client and this document does not exonerate parties to a transaction from exercising all their rights and obligations under the transaction documents. This document cannot be reproduced except in full, without prior written approval of the Company. Any unauthorized attention, forgery or falsification of the content or appearance of this document is unlawful and offenders may be prosecuted to the fullest extent of the law. Unless otherwise stated the results shown in this test report refer only to the sample(s) tested and such sample(s) are retained for 30 days only.