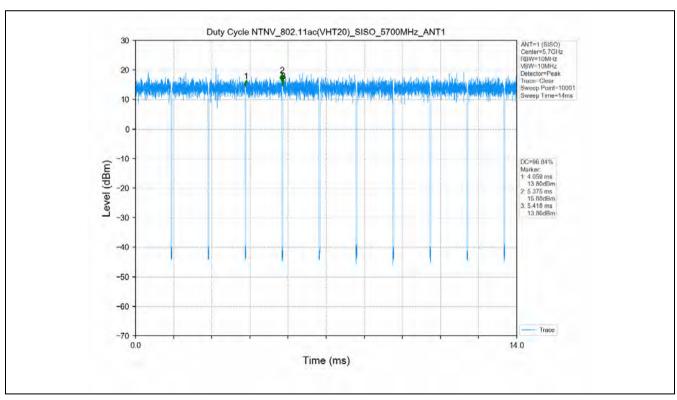

## 10 Appendix

Appendix for 15.407

1. Duty Cycle

#### 1.1 Test Result

| Test Mode      | Channel<br>Frequency<br>(MHz) | ТХ Туре | ANT No. | T_on (ms) | Period (ms) | Duty Cycle<br>(%) | Duty Cycle<br>Correction<br>Factor (dB) |
|----------------|-------------------------------|---------|---------|-----------|-------------|-------------------|-----------------------------------------|
|                | 5180                          | SISO    | 1       | 1.394     | 1.436       | 97.08             | 0.13                                    |
|                | 5200                          | SISO    | 1       | 1.396     | 1.438       | 97.08             | 0.13                                    |
|                | 5240                          | SISO    | 1       | 1.395     | 1.437       | 97.08             | 0.13                                    |
|                | 5260                          | SISO    | 1       | 1.394     | 1.436       | 97.08             | 0.13                                    |
|                | 5300                          | SISO    | 1       | 1.395     | 1.437       | 97.08             | 0.13                                    |
|                | 5320                          | SISO    | 1       | 1.395     | 1.437       | 97.08             | 0.13                                    |
| 802.11a        | 5500                          | SISO    | 1       | 1.395     | 1.437       | 97.08             | 0.13                                    |
|                | 5580                          | SISO    | 1       | 1.395     | 1.437       | 97.08             | 0.13                                    |
|                | 5600                          | SISO    | 1       | 1.395     | 1.437       | 97.08             | 0.13                                    |
|                | 5700                          | SISO    | 1       | 1.395     | 1.437       | 97.08             | 0.13                                    |
|                | 5745                          | SISO    | 1       | 1.395     | 1.437       | 97.08             | 0.13                                    |
|                | 5785                          | SISO    | 1       | 1.395     | 1.437       | 97.08             | 0.13                                    |
|                | 5825                          | SISO    | 1       | 1.395     | 1.437       | 97.08             | 0.13                                    |
|                | 5180                          | SISO    | 1       | 1.307     | 1.351       | 96.74             | 0.14                                    |
|                | 5200                          | SISO    | 1       | 1.308     | 1.350       | 96.89             | 0.14                                    |
|                | 5240                          | SISO    | 1       | 1.307     | 1.351       | 96.74             | 0.14                                    |
|                | 5260                          | SISO    | 1       | 1.308     | 1.351       | 96.82             | 0.14                                    |
|                | 5300                          | SISO    | 1       | 1.308     | 1.350       | 96.89             | 0.14                                    |
|                | 5320                          | SISO    | 1       | 1.308     | 1.351       | 96.82             | 0.14                                    |
| 802.11n(HT20)  | 5500                          | SISO    | 1       | 1.308     | 1.351       | 96.82             | 0.14                                    |
|                | 5580                          | SISO    | 1       | 1.306     | 1.350       | 96.74             | 0.14                                    |
|                | 5600                          | SISO    | 1       | 1.308     | 1.351       | 96.82             | 0.14                                    |
|                | 5700                          | SISO    | 1       | 1.308     | 1.351       | 96.82             | 0.14                                    |
|                | 5745                          | SISO    | 1       | 1.307     | 1.351       | 96.74             | 0.14                                    |
|                | 5785                          | SISO    | 1       | 1.308     | 1.351       | 96.82             | 0.14                                    |
|                | 5825                          | SISO    | 1       | 1.308     | 1.351       | 96.82             | 0.14                                    |
|                | 5190                          | SISO    | 1       | 0.647     | 0.689       | 93.90             | 0.27                                    |
|                | 5230                          | SISO    | 1       | 0.648     | 0.690       | 93.91             | 0.27                                    |
| 802.11n(HT40)  | 5270                          | SISO    | 1       | 0.647     | 0.689       | 93.90             | 0.27                                    |
| 002.1111(1140) | 5310                          | SISO    | 1       | 0.648     | 0.690       | 93.91             | 0.27                                    |
|                | 5510                          | SISO    | 1       | 0.648     | 0.690       | 93.91             | 0.27                                    |
|                | 5550                          | SISO    | 1       | 0.648     | 0.690       | 93.91             | 0.27                                    |

#### 1.2 Test Graph

Unless otherwise agreed in writing, this document is issued by the Company subject to its General Conditions of Service printed overleaf, available on request or accessible at <a href="http://www.sgs.com/en/Terms-and-Conditions.aspx">http://www.sgs.com/en/Terms-and-Conditions.aspx</a> and, for electronic format documents, subject to Terms and Conditions for Electronic Documents at <a href="http://www.sgs.com/en/Terms-and-Conditions/Terms-e-Document.aspx">http://www.sgs.com/en/Terms-and-Conditions/Terms-e-Document.aspx</a>. Attention is drawn to the limitation of liability, indemnification and jurisdiction issue defined therein. Any holder of this document is advised that information contained hereon reflects the Company's findings at the time of its intervention only and within the limits of Client's instructions, if any. The Company's sole responsibility is to its Client and this document does not exonerate parties to a transaction from exercising all their rights and obligations under the transaction documents. This document cannot be reproduced except in full, without prior written approval of the Company. Any unauthorized attention, forgery or falsification of the content or appearance of this document is unlawful and offenders may be prosecuted to the fullest extent of the law. Unless otherwise stated the results shown in this test report refer only to the sample(s) tested and such sample(s) are retained for 30 days only.