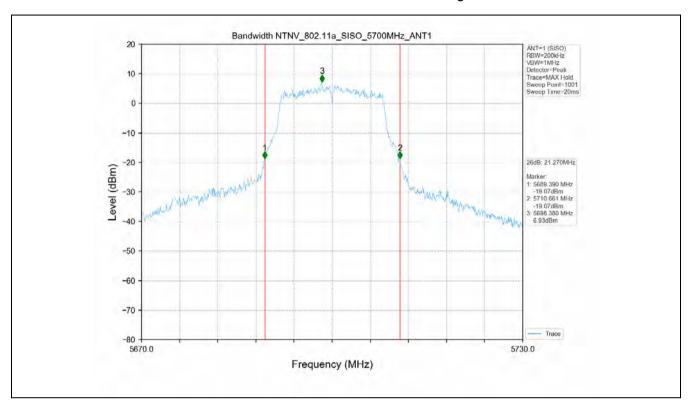

## 10 Appendix

Appendix for 15.407

1. Duty Cycle

#### 1.1 Test Result

| Test Mode      | Channel<br>Frequency<br>(MHz) | ТХ Туре | ANT No. | T_on (ms) | Period (ms) | Duty Cycle<br>(%) | Duty Cycle<br>Correction<br>Factor (dB) |
|----------------|-------------------------------|---------|---------|-----------|-------------|-------------------|-----------------------------------------|
|                | 5180                          | SISO    | 1       | 1.394     | 1.436       | 97.08             | 0.13                                    |
|                | 5200                          | SISO    | 1       | 1.396     | 1.438       | 97.08             | 0.13                                    |
|                | 5240                          | SISO    | 1       | 1.395     | 1.437       | 97.08             | 0.13                                    |
|                | 5260                          | SISO    | 1       | 1.394     | 1.436       | 97.08             | 0.13                                    |
|                | 5300                          | SISO    | 1       | 1.395     | 1.437       | 97.08             | 0.13                                    |
|                | 5320                          | SISO    | 1       | 1.395     | 1.437       | 97.08             | 0.13                                    |
| 802.11a        | 5500                          | SISO    | 1       | 1.395     | 1.437       | 97.08             | 0.13                                    |
|                | 5580                          | SISO    | 1       | 1.395     | 1.437       | 97.08             | 0.13                                    |
|                | 5600                          | SISO    | 1       | 1.395     | 1.437       | 97.08             | 0.13                                    |
|                | 5700                          | SISO    | 1       | 1.395     | 1.437       | 97.08             | 0.13                                    |
|                | 5745                          | SISO    | 1       | 1.395     | 1.437       | 97.08             | 0.13                                    |
|                | 5785                          | SISO    | 1       | 1.395     | 1.437       | 97.08             | 0.13                                    |
|                | 5825                          | SISO    | 1       | 1.395     | 1.437       | 97.08             | 0.13                                    |
|                | 5180                          | SISO    | 1       | 1.307     | 1.351       | 96.74             | 0.14                                    |
|                | 5200                          | SISO    | 1       | 1.308     | 1.350       | 96.89             | 0.14                                    |
|                | 5240                          | SISO    | 1       | 1.307     | 1.351       | 96.74             | 0.14                                    |
|                | 5260                          | SISO    | 1       | 1.308     | 1.351       | 96.82             | 0.14                                    |
|                | 5300                          | SISO    | 1       | 1.308     | 1.350       | 96.89             | 0.14                                    |
|                | 5320                          | SISO    | 1       | 1.308     | 1.351       | 96.82             | 0.14                                    |
| 802.11n(HT20)  | 5500                          | SISO    | 1       | 1.308     | 1.351       | 96.82             | 0.14                                    |
|                | 5580                          | SISO    | 1       | 1.306     | 1.350       | 96.74             | 0.14                                    |
|                | 5600                          | SISO    | 1       | 1.308     | 1.351       | 96.82             | 0.14                                    |
|                | 5700                          | SISO    | 1       | 1.308     | 1.351       | 96.82             | 0.14                                    |
|                | 5745                          | SISO    | 1       | 1.307     | 1.351       | 96.74             | 0.14                                    |
|                | 5785                          | SISO    | 1       | 1.308     | 1.351       | 96.82             | 0.14                                    |
|                | 5825                          | SISO    | 1       | 1.308     | 1.351       | 96.82             | 0.14                                    |
|                | 5190                          | SISO    | 1       | 0.647     | 0.689       | 93.90             | 0.27                                    |
|                | 5230                          | SISO    | 1       | 0.648     | 0.690       | 93.91             | 0.27                                    |
| 802.11n(HT40)  | 5270                          | SISO    | 1       | 0.647     | 0.689       | 93.90             | 0.27                                    |
| 002.1111(1140) | 5310                          | SISO    | 1       | 0.648     | 0.690       | 93.91             | 0.27                                    |
|                | 5510                          | SISO    | 1       | 0.648     | 0.690       | 93.91             | 0.27                                    |
|                | 5550                          | SISO    | 1       | 0.648     | 0.690       | 93.91             | 0.27                                    |