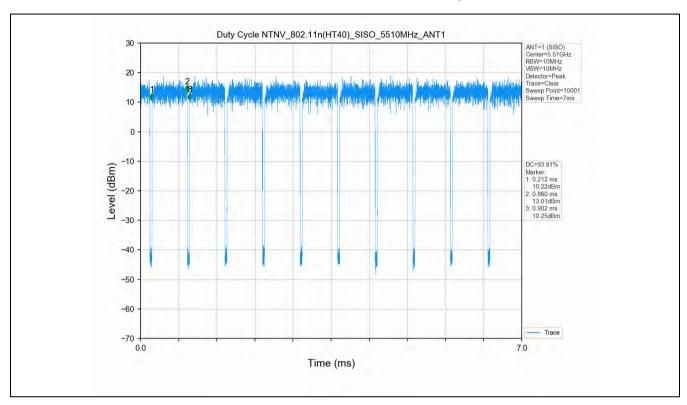

## 10 Appendix

Appendix for 15.407

1. Duty Cycle

#### 1.1 Test Result

| Test Mode      | Channel<br>Frequency<br>(MHz) | ТХ Туре | ANT No. | T_on (ms) | Period (ms) | Duty Cycle<br>(%) | Duty Cycle<br>Correction<br>Factor (dB) |
|----------------|-------------------------------|---------|---------|-----------|-------------|-------------------|-----------------------------------------|
|                | 5180                          | SISO    | 1       | 1.394     | 1.436       | 97.08             | 0.13                                    |
|                | 5200                          | SISO    | 1       | 1.396     | 1.438       | 97.08             | 0.13                                    |
|                | 5240                          | SISO    | 1       | 1.395     | 1.437       | 97.08             | 0.13                                    |
|                | 5260                          | SISO    | 1       | 1.394     | 1.436       | 97.08             | 0.13                                    |
|                | 5300                          | SISO    | 1       | 1.395     | 1.437       | 97.08             | 0.13                                    |
|                | 5320                          | SISO    | 1       | 1.395     | 1.437       | 97.08             | 0.13                                    |
| 802.11a        | 5500                          | SISO    | 1       | 1.395     | 1.437       | 97.08             | 0.13                                    |
|                | 5580                          | SISO    | 1       | 1.395     | 1.437       | 97.08             | 0.13                                    |
|                | 5600                          | SISO    | 1       | 1.395     | 1.437       | 97.08             | 0.13                                    |
|                | 5700                          | SISO    | 1       | 1.395     | 1.437       | 97.08             | 0.13                                    |
|                | 5745                          | SISO    | 1       | 1.395     | 1.437       | 97.08             | 0.13                                    |
|                | 5785                          | SISO    | 1       | 1.395     | 1.437       | 97.08             | 0.13                                    |
|                | 5825                          | SISO    | 1       | 1.395     | 1.437       | 97.08             | 0.13                                    |
|                | 5180                          | SISO    | 1       | 1.307     | 1.351       | 96.74             | 0.14                                    |
|                | 5200                          | SISO    | 1       | 1.308     | 1.350       | 96.89             | 0.14                                    |
|                | 5240                          | SISO    | 1       | 1.307     | 1.351       | 96.74             | 0.14                                    |
|                | 5260                          | SISO    | 1       | 1.308     | 1.351       | 96.82             | 0.14                                    |
|                | 5300                          | SISO    | 1       | 1.308     | 1.350       | 96.89             | 0.14                                    |
|                | 5320                          | SISO    | 1       | 1.308     | 1.351       | 96.82             | 0.14                                    |
| 802.11n(HT20)  | 5500                          | SISO    | 1       | 1.308     | 1.351       | 96.82             | 0.14                                    |
|                | 5580                          | SISO    | 1       | 1.306     | 1.350       | 96.74             | 0.14                                    |
|                | 5600                          | SISO    | 1       | 1.308     | 1.351       | 96.82             | 0.14                                    |
|                | 5700                          | SISO    | 1       | 1.308     | 1.351       | 96.82             | 0.14                                    |
|                | 5745                          | SISO    | 1       | 1.307     | 1.351       | 96.74             | 0.14                                    |
|                | 5785                          | SISO    | 1       | 1.308     | 1.351       | 96.82             | 0.14                                    |
|                | 5825                          | SISO    | 1       | 1.308     | 1.351       | 96.82             | 0.14                                    |
|                | 5190                          | SISO    | 1       | 0.647     | 0.689       | 93.90             | 0.27                                    |
|                | 5230                          | SISO    | 1       | 0.648     | 0.690       | 93.91             | 0.27                                    |
| 802.11n(HT40)  | 5270                          | SISO    | 1       | 0.647     | 0.689       | 93.90             | 0.27                                    |
| 002.1111(1140) | 5310                          | SISO    | 1       | 0.648     | 0.690       | 93.91             | 0.27                                    |
|                | 5510                          | SISO    | 1       | 0.648     | 0.690       | 93.91             | 0.27                                    |
|                | 5550                          | SISO    | 1       | 0.648     | 0.690       | 93.91             | 0.27                                    |

#### 1.2 Test Graph

Unless otherwise agreed in writing, this document is issued by the Company subject to its General Conditions of Service printed overleaf, available on request or accessible at <a href="http://www.sgs.com/en/Terms-and-Conditions.aspx">http://www.sgs.com/en/Terms-and-Conditions.aspx</a> and, for electronic format documents, subject to Terms and Conditions for Electronic Documents at <a href="http://www.sgs.com/en/Terms-and-Conditions/Terms-e-Document.aspx">http://www.sgs.com/en/Terms-and-Conditions/Terms-e-Document.aspx</a>. Attention is drawn to the limitation of liability, indemnification and jurisdiction issue defined therein. Any holder of this document is advised that information contained hereon reflects the Company's findings at the time of its intervention only and within the limits of Client's instructions, if any. The Company's sole responsibility is to its Client and this document does not exonerate parties to a transaction from exercising all their rights and obligations under the transaction documents. This document cannot be reproduced except in full, without prior written approval of the Company. Any unauthorized attention, forgery or falsification of the content or appearance of this document is unlawful and offenders may be prosecuted to the fullest extent of the law. Unless otherwise stated the results shown in this test report refer only to the sample(s) tested and such sample(s) are retained for 30 days only.