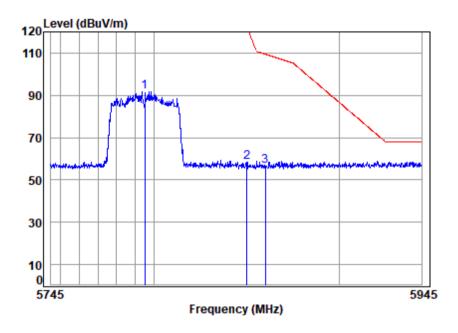

Report No.: SZEM200800737506

Page: 303 of 459

Test Mode: 04; Polarity: Horizontal; Modulation:802.11ac; Bandwidth:40MHz; Channel:High

Site : chamber

Condition: 3m HORIZONTAL Job No : 07375CR/07376CR Mode : 5795 Band edge

: 5G WIFI 11AC40

Cable Ant Preamp Read Limit 0ver Freq Loss Factor Factor Level Level Line Limit Remark MHz dBuV dBuV/m dBuV/m dB dB/m dB 5795.000 34.90 42.37 90.93 91.69 ----- peak 8.23 5850,000 8.24 34.95 42.33 57.45 58.31 122.20 -63.89 peak 5860.000 8.24 34.96 42.33 55.51 56.38 109.40 -53.02 peak