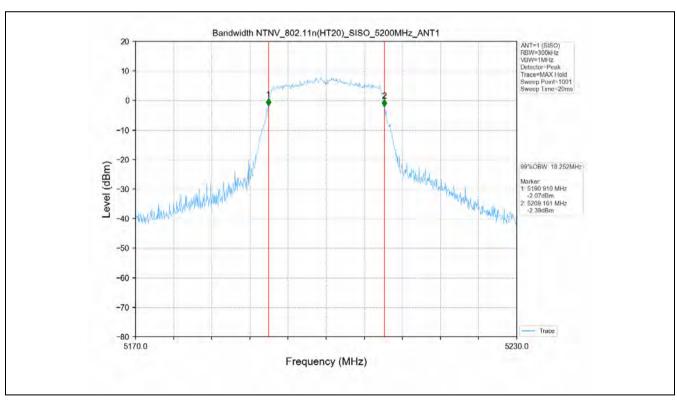

## 10 Appendix

Appendix for 15.407

1. Duty Cycle

#### 1.1 Test Result

| Test Mode      | Channel<br>Frequency<br>(MHz) | ТХ Туре | ANT No. | T_on (ms) | Period (ms) | Duty Cycle<br>(%) | Duty Cycle<br>Correction<br>Factor (dB) |
|----------------|-------------------------------|---------|---------|-----------|-------------|-------------------|-----------------------------------------|
|                | 5180                          | SISO    | 1       | 1.394     | 1.436       | 97.08             | 0.13                                    |
|                | 5200                          | SISO    | 1       | 1.396     | 1.438       | 97.08             | 0.13                                    |
|                | 5240                          | SISO    | 1       | 1.395     | 1.437       | 97.08             | 0.13                                    |
|                | 5260                          | SISO    | 1       | 1.394     | 1.436       | 97.08             | 0.13                                    |
|                | 5300                          | SISO    | 1       | 1.395     | 1.437       | 97.08             | 0.13                                    |
|                | 5320                          | SISO    | 1       | 1.395     | 1.437       | 97.08             | 0.13                                    |
| 802.11a        | 5500                          | SISO    | 1       | 1.395     | 1.437       | 97.08             | 0.13                                    |
|                | 5580                          | SISO    | 1       | 1.395     | 1.437       | 97.08             | 0.13                                    |
|                | 5600                          | SISO    | 1       | 1.395     | 1.437       | 97.08             | 0.13                                    |
|                | 5700                          | SISO    | 1       | 1.395     | 1.437       | 97.08             | 0.13                                    |
|                | 5745                          | SISO    | 1       | 1.395     | 1.437       | 97.08             | 0.13                                    |
|                | 5785                          | SISO    | 1       | 1.395     | 1.437       | 97.08             | 0.13                                    |
|                | 5825                          | SISO    | 1       | 1.395     | 1.437       | 97.08             | 0.13                                    |
|                | 5180                          | SISO    | 1       | 1.307     | 1.351       | 96.74             | 0.14                                    |
|                | 5200                          | SISO    | 1       | 1.308     | 1.350       | 96.89             | 0.14                                    |
|                | 5240                          | SISO    | 1       | 1.307     | 1.351       | 96.74             | 0.14                                    |
|                | 5260                          | SISO    | 1       | 1.308     | 1.351       | 96.82             | 0.14                                    |
|                | 5300                          | SISO    | 1       | 1.308     | 1.350       | 96.89             | 0.14                                    |
|                | 5320                          | SISO    | 1       | 1.308     | 1.351       | 96.82             | 0.14                                    |
| 802.11n(HT20)  | 5500                          | SISO    | 1       | 1.308     | 1.351       | 96.82             | 0.14                                    |
|                | 5580                          | SISO    | 1       | 1.306     | 1.350       | 96.74             | 0.14                                    |
|                | 5600                          | SISO    | 1       | 1.308     | 1.351       | 96.82             | 0.14                                    |
|                | 5700                          | SISO    | 1       | 1.308     | 1.351       | 96.82             | 0.14                                    |
|                | 5745                          | SISO    | 1       | 1.307     | 1.351       | 96.74             | 0.14                                    |
|                | 5785                          | SISO    | 1       | 1.308     | 1.351       | 96.82             | 0.14                                    |
|                | 5825                          | SISO    | 1       | 1.308     | 1.351       | 96.82             | 0.14                                    |
|                | 5190                          | SISO    | 1       | 0.647     | 0.689       | 93.90             | 0.27                                    |
|                | 5230                          | SISO    | 1       | 0.648     | 0.690       | 93.91             | 0.27                                    |
| 802.11n(HT40)  | 5270                          | SISO    | 1       | 0.647     | 0.689       | 93.90             | 0.27                                    |
| 002.1111(1140) | 5310                          | SISO    | 1       | 0.648     | 0.690       | 93.91             | 0.27                                    |
|                | 5510                          | SISO    | 1       | 0.648     | 0.690       | 93.91             | 0.27                                    |
|                | 5550                          | SISO    | 1       | 0.648     | 0.690       | 93.91             | 0.27                                    |