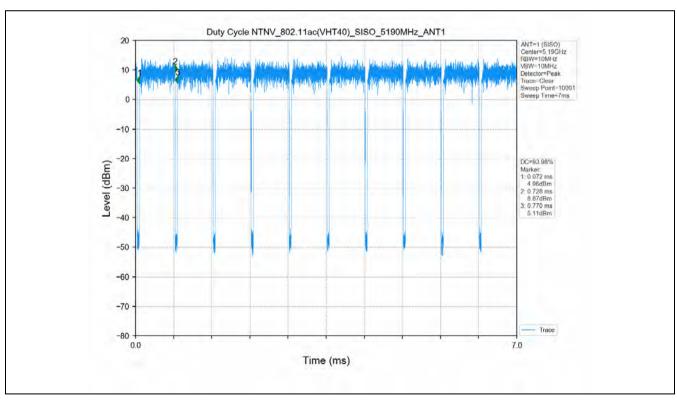

## 10 Appendix

Appendix for 15.407

1. Duty Cycle

#### 1.1 Test Result

| Test Mode      | Channel<br>Frequency<br>(MHz) | ТХ Туре | ANT No. | T_on (ms) | Period (ms) | Duty Cycle<br>(%) | Duty Cycle<br>Correction<br>Factor (dB) |
|----------------|-------------------------------|---------|---------|-----------|-------------|-------------------|-----------------------------------------|
|                | 5180                          | SISO    | 1       | 1.394     | 1.436       | 97.08             | 0.13                                    |
|                | 5200                          | SISO    | 1       | 1.396     | 1.438       | 97.08             | 0.13                                    |
|                | 5240                          | SISO    | 1       | 1.395     | 1.437       | 97.08             | 0.13                                    |
|                | 5260                          | SISO    | 1       | 1.394     | 1.436       | 97.08             | 0.13                                    |
|                | 5300                          | SISO    | 1       | 1.395     | 1.437       | 97.08             | 0.13                                    |
|                | 5320                          | SISO    | 1       | 1.395     | 1.437       | 97.08             | 0.13                                    |
| 802.11a        | 5500                          | SISO    | 1       | 1.395     | 1.437       | 97.08             | 0.13                                    |
|                | 5580                          | SISO    | 1       | 1.395     | 1.437       | 97.08             | 0.13                                    |
|                | 5600                          | SISO    | 1       | 1.395     | 1.437       | 97.08             | 0.13                                    |
|                | 5700                          | SISO    | 1       | 1.395     | 1.437       | 97.08             | 0.13                                    |
|                | 5745                          | SISO    | 1       | 1.395     | 1.437       | 97.08             | 0.13                                    |
|                | 5785                          | SISO    | 1       | 1.395     | 1.437       | 97.08             | 0.13                                    |
|                | 5825                          | SISO    | 1       | 1.395     | 1.437       | 97.08             | 0.13                                    |
|                | 5180                          | SISO    | 1       | 1.307     | 1.351       | 96.74             | 0.14                                    |
|                | 5200                          | SISO    | 1       | 1.308     | 1.350       | 96.89             | 0.14                                    |
|                | 5240                          | SISO    | 1       | 1.307     | 1.351       | 96.74             | 0.14                                    |
|                | 5260                          | SISO    | 1       | 1.308     | 1.351       | 96.82             | 0.14                                    |
|                | 5300                          | SISO    | 1       | 1.308     | 1.350       | 96.89             | 0.14                                    |
|                | 5320                          | SISO    | 1       | 1.308     | 1.351       | 96.82             | 0.14                                    |
| 802.11n(HT20)  | 5500                          | SISO    | 1       | 1.308     | 1.351       | 96.82             | 0.14                                    |
|                | 5580                          | SISO    | 1       | 1.306     | 1.350       | 96.74             | 0.14                                    |
|                | 5600                          | SISO    | 1       | 1.308     | 1.351       | 96.82             | 0.14                                    |
|                | 5700                          | SISO    | 1       | 1.308     | 1.351       | 96.82             | 0.14                                    |
|                | 5745                          | SISO    | 1       | 1.307     | 1.351       | 96.74             | 0.14                                    |
|                | 5785                          | SISO    | 1       | 1.308     | 1.351       | 96.82             | 0.14                                    |
|                | 5825                          | SISO    | 1       | 1.308     | 1.351       | 96.82             | 0.14                                    |
|                | 5190                          | SISO    | 1       | 0.647     | 0.689       | 93.90             | 0.27                                    |
|                | 5230                          | SISO    | 1       | 0.648     | 0.690       | 93.91             | 0.27                                    |
| 802.11n(HT40)  | 5270                          | SISO    | 1       | 0.647     | 0.689       | 93.90             | 0.27                                    |
| 002.1111(1140) | 5310                          | SISO    | 1       | 0.648     | 0.690       | 93.91             | 0.27                                    |
|                | 5510                          | SISO    | 1       | 0.648     | 0.690       | 93.91             | 0.27                                    |
|                | 5550                          | SISO    | 1       | 0.648     | 0.690       | 93.91             | 0.27                                    |

#### 1.2 Test Graph

Unless otherwise agreed in writing, this document is issued by the Company subject to its General Conditions of Service printed overleaf, available on request or accessible at <a href="http://www.sgs.com/en/Terms-and-Conditions.aspx">http://www.sgs.com/en/Terms-and-Conditions.aspx</a> and, for electronic format documents, subject to Terms and Conditions for Electronic Documents at <a href="http://www.sgs.com/en/Terms-and-Conditions/Terms-e-Document.aspx">http://www.sgs.com/en/Terms-and-Conditions/Terms-e-Document.aspx</a>. Attention is drawn to the limitation of liability, indemnification and jurisdiction issue defined therein. Any holder of this document is advised that information contained hereon reflects the Company's findings at the time of its intervention only and within the limits of Client's instructions, if any. The Company's sole responsibility is to its Client and this document does not exonerate parties to a transaction from exercising all their rights and obligations under the transaction documents. This document cannot be reproduced except in full, without prior written approval of the Company. Any unauthorized attention, forgery or falsification of the content or appearance of this document is unlawful and offenders may be prosecuted to the fullest extent of the law. Unless otherwise stated the results shown in this test report refer only to the sample(s) tested and such sample(s) are retained for 30 days only.