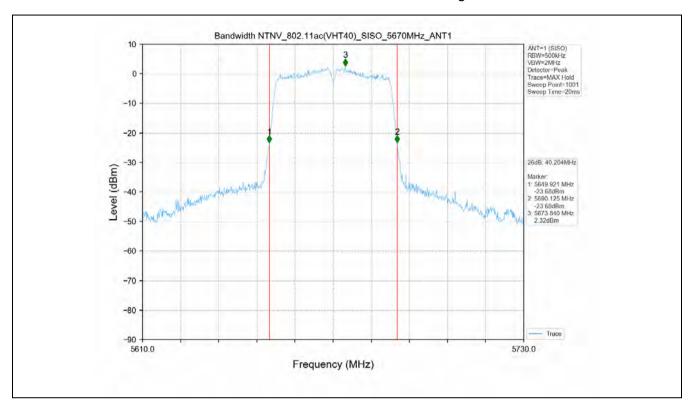

No.1 Workshop, M-10, Middle Section, Science & Technology Park, Shenzhen, China 518057 t (86–755) 26012053 f (86–755) 26710594 www.sgsgroup.com.cn

Report No.: SZEM200800737506

Page: 322 of 459

|                 | 5590 | SISO | 1 | 0.648 | 0.690 | 93.91 | 0.27 |
|-----------------|------|------|---|-------|-------|-------|------|
|                 | 5670 | SISO | 1 | 0.648 | 0.690 | 93.91 | 0.27 |
|                 | 5755 | SISO | 1 | 0.647 | 0.689 | 93.90 | 0.27 |
|                 | 5795 | SISO | 1 | 0.647 | 0.689 | 93.90 | 0.27 |
|                 | 5180 | SISO | 1 | 1.316 | 1.359 | 96.84 | 0.14 |
|                 | 5200 | SISO | 1 | 1.316 | 1.360 | 96.76 | 0.14 |
|                 | 5240 | SISO | 1 | 1.316 | 1.358 | 96.91 | 0.14 |
|                 | 5260 | SISO | 1 | 1.316 | 1.359 | 96.84 | 0.14 |
|                 | 5300 | SISO | 1 | 1.316 | 1.360 | 96.76 | 0.14 |
|                 | 5320 | SISO | 1 | 1.316 | 1.359 | 96.84 | 0.14 |
| 802.11ac(VHT20) | 5500 | SISO | 1 | 1.316 | 1.360 | 96.76 | 0.14 |
|                 | 5580 | SISO | 1 | 1.316 | 1.359 | 96.84 | 0.14 |
|                 | 5600 | SISO | 1 | 1.316 | 1.359 | 96.84 | 0.14 |
|                 | 5700 | SISO | 1 | 1.316 | 1.359 | 96.84 | 0.14 |
|                 | 5745 | SISO | 1 | 1.316 | 1.358 | 96.91 | 0.14 |
|                 | 5785 | SISO | 1 | 1.316 | 1.358 | 96.91 | 0.14 |
|                 | 5825 | SISO | 1 | 1.316 | 1.360 | 96.76 | 0.14 |
|                 | 5190 | SISO | 1 | 0.656 | 0.698 | 93.98 | 0.27 |
|                 | 5230 | SISO | 1 | 0.656 | 0.698 | 93.98 | 0.27 |
|                 | 5270 | SISO | 1 | 0.656 | 0.698 | 93.98 | 0.27 |
|                 | 5310 | SISO | 1 | 0.656 | 0.698 | 93.98 | 0.27 |
| 000 44()/UT40   | 5510 | SISO | 1 | 0.656 | 0.698 | 93.98 | 0.27 |
| 802.11ac(VHT40) | 5550 | SISO | 1 | 0.655 | 0.697 | 93.97 | 0.27 |
|                 | 5590 | SISO | 1 | 0.656 | 0.698 | 93.98 | 0.27 |
|                 | 5670 | SISO | 1 | 0.658 | 0.698 | 94.27 | 0.26 |
|                 | 5755 | SISO | 1 | 0.656 | 0.698 | 93.98 | 0.27 |
|                 | 5795 | SISO | 1 | 0.656 | 0.698 | 93.98 | 0.27 |
|                 | 5210 | SISO | 1 | 0.328 | 0.366 | 89.62 | 0.48 |
|                 | 5290 | SISO | 1 | 0.326 | 0.366 | 89.07 | 0.50 |
| 802.11ac(VHT80) | 5530 | SISO | 1 | 0.328 | 0.367 | 89.37 | 0.49 |
|                 | 5610 | SISO | 1 | 0.328 | 0.367 | 89.37 | 0.49 |
|                 | 5775 | SISO | 1 | 0.328 | 0.366 | 89.62 | 0.48 |