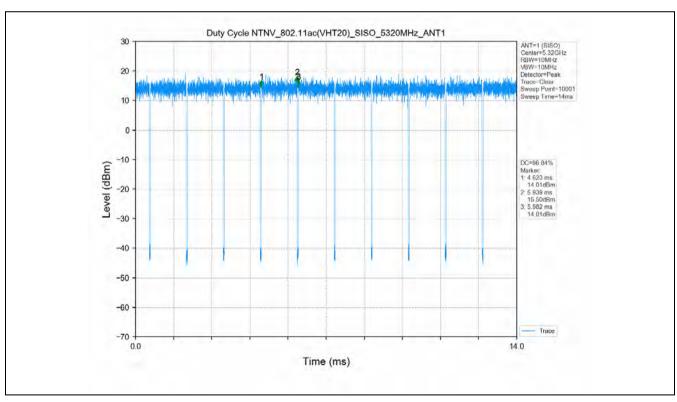

## 10 Appendix

Appendix for 15.407

1. Duty Cycle

#### 1.1 Test Result

| Test Mode      | Channel<br>Frequency<br>(MHz) | ТХ Туре | ANT No. | T_on (ms) | Period (ms) | Duty Cycle<br>(%) | Duty Cycle<br>Correction<br>Factor (dB) |
|----------------|-------------------------------|---------|---------|-----------|-------------|-------------------|-----------------------------------------|
|                | 5180                          | SISO    | 1       | 1.394     | 1.436       | 97.08             | 0.13                                    |
|                | 5200                          | SISO    | 1       | 1.396     | 1.438       | 97.08             | 0.13                                    |
|                | 5240                          | SISO    | 1       | 1.395     | 1.437       | 97.08             | 0.13                                    |
|                | 5260                          | SISO    | 1       | 1.394     | 1.436       | 97.08             | 0.13                                    |
|                | 5300                          | SISO    | 1       | 1.395     | 1.437       | 97.08             | 0.13                                    |
|                | 5320                          | SISO    | 1       | 1.395     | 1.437       | 97.08             | 0.13                                    |
| 802.11a        | 5500                          | SISO    | 1       | 1.395     | 1.437       | 97.08             | 0.13                                    |
|                | 5580                          | SISO    | 1       | 1.395     | 1.437       | 97.08             | 0.13                                    |
|                | 5600                          | SISO    | 1       | 1.395     | 1.437       | 97.08             | 0.13                                    |
|                | 5700                          | SISO    | 1       | 1.395     | 1.437       | 97.08             | 0.13                                    |
|                | 5745                          | SISO    | 1       | 1.395     | 1.437       | 97.08             | 0.13                                    |
|                | 5785                          | SISO    | 1       | 1.395     | 1.437       | 97.08             | 0.13                                    |
|                | 5825                          | SISO    | 1       | 1.395     | 1.437       | 97.08             | 0.13                                    |
|                | 5180                          | SISO    | 1       | 1.307     | 1.351       | 96.74             | 0.14                                    |
|                | 5200                          | SISO    | 1       | 1.308     | 1.350       | 96.89             | 0.14                                    |
|                | 5240                          | SISO    | 1       | 1.307     | 1.351       | 96.74             | 0.14                                    |
|                | 5260                          | SISO    | 1       | 1.308     | 1.351       | 96.82             | 0.14                                    |
|                | 5300                          | SISO    | 1       | 1.308     | 1.350       | 96.89             | 0.14                                    |
|                | 5320                          | SISO    | 1       | 1.308     | 1.351       | 96.82             | 0.14                                    |
| 802.11n(HT20)  | 5500                          | SISO    | 1       | 1.308     | 1.351       | 96.82             | 0.14                                    |
|                | 5580                          | SISO    | 1       | 1.306     | 1.350       | 96.74             | 0.14                                    |
|                | 5600                          | SISO    | 1       | 1.308     | 1.351       | 96.82             | 0.14                                    |
|                | 5700                          | SISO    | 1       | 1.308     | 1.351       | 96.82             | 0.14                                    |
|                | 5745                          | SISO    | 1       | 1.307     | 1.351       | 96.74             | 0.14                                    |
|                | 5785                          | SISO    | 1       | 1.308     | 1.351       | 96.82             | 0.14                                    |
|                | 5825                          | SISO    | 1       | 1.308     | 1.351       | 96.82             | 0.14                                    |
|                | 5190                          | SISO    | 1       | 0.647     | 0.689       | 93.90             | 0.27                                    |
|                | 5230                          | SISO    | 1       | 0.648     | 0.690       | 93.91             | 0.27                                    |
| 802.11n(HT40)  | 5270                          | SISO    | 1       | 0.647     | 0.689       | 93.90             | 0.27                                    |
| 002.1111(1140) | 5310                          | SISO    | 1       | 0.648     | 0.690       | 93.91             | 0.27                                    |
|                | 5510                          | SISO    | 1       | 0.648     | 0.690       | 93.91             | 0.27                                    |
|                | 5550                          | SISO    | 1       | 0.648     | 0.690       | 93.91             | 0.27                                    |

#### 1.2 Test Graph

Unless otherwise agreed in writing, this document is issued by the Company subject to its General Conditions of Service printed overleaf, available on request or accessible at <a href="http://www.sgs.com/en/Terms-and-Conditions.aspx">http://www.sgs.com/en/Terms-and-Conditions.aspx</a> and, for electronic format documents, subject to Terms and Conditions for Electronic Documents at <a href="http://www.sgs.com/en/Terms-and-Conditions/Terms-e-Document.aspx">http://www.sgs.com/en/Terms-and-Conditions/Terms-e-Document.aspx</a>. Attention is drawn to the limitation of liability, indemnification and jurisdiction issue defined therein. Any holder of this document is advised that information contained hereon reflects the Company's findings at the time of its intervention only and within the limits of Client's instructions, if any. The Company's sole responsibility is to its Client and this document does not exonerate parties to a transaction from exercising all their rights and obligations under the transaction documents. This document cannot be reproduced except in full, without prior written approval of the Company. Any unauthorized attention, forgery or falsification of the content or appearance of this document is unlawful and offenders may be prosecuted to the fullest extent of the law. Unless otherwise stated the results shown in this test report refer only to the sample(s) tested and such sample(s) are retained for 30 days only.