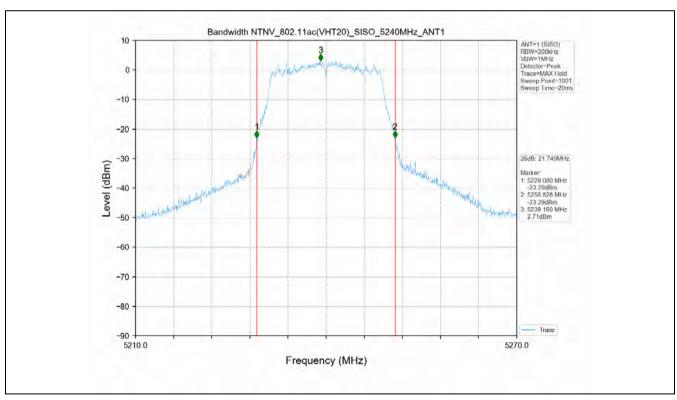

## 10 Appendix

Appendix for 15.407

1. Duty Cycle

#### 1.1 Test Result

| Test Mode      | Channel<br>Frequency<br>(MHz) | ТХ Туре | ANT No. | T_on (ms) | Period (ms) | Duty Cycle<br>(%) | Duty Cycle<br>Correction<br>Factor (dB) |
|----------------|-------------------------------|---------|---------|-----------|-------------|-------------------|-----------------------------------------|
|                | 5180                          | SISO    | 1       | 1.394     | 1.436       | 97.08             | 0.13                                    |
|                | 5200                          | SISO    | 1       | 1.396     | 1.438       | 97.08             | 0.13                                    |
|                | 5240                          | SISO    | 1       | 1.395     | 1.437       | 97.08             | 0.13                                    |
|                | 5260                          | SISO    | 1       | 1.394     | 1.436       | 97.08             | 0.13                                    |
|                | 5300                          | SISO    | 1       | 1.395     | 1.437       | 97.08             | 0.13                                    |
|                | 5320                          | SISO    | 1       | 1.395     | 1.437       | 97.08             | 0.13                                    |
| 802.11a        | 5500                          | SISO    | 1       | 1.395     | 1.437       | 97.08             | 0.13                                    |
|                | 5580                          | SISO    | 1       | 1.395     | 1.437       | 97.08             | 0.13                                    |
|                | 5600                          | SISO    | 1       | 1.395     | 1.437       | 97.08             | 0.13                                    |
|                | 5700                          | SISO    | 1       | 1.395     | 1.437       | 97.08             | 0.13                                    |
|                | 5745                          | SISO    | 1       | 1.395     | 1.437       | 97.08             | 0.13                                    |
|                | 5785                          | SISO    | 1       | 1.395     | 1.437       | 97.08             | 0.13                                    |
|                | 5825                          | SISO    | 1       | 1.395     | 1.437       | 97.08             | 0.13                                    |
|                | 5180                          | SISO    | 1       | 1.307     | 1.351       | 96.74             | 0.14                                    |
|                | 5200                          | SISO    | 1       | 1.308     | 1.350       | 96.89             | 0.14                                    |
|                | 5240                          | SISO    | 1       | 1.307     | 1.351       | 96.74             | 0.14                                    |
|                | 5260                          | SISO    | 1       | 1.308     | 1.351       | 96.82             | 0.14                                    |
|                | 5300                          | SISO    | 1       | 1.308     | 1.350       | 96.89             | 0.14                                    |
|                | 5320                          | SISO    | 1       | 1.308     | 1.351       | 96.82             | 0.14                                    |
| 802.11n(HT20)  | 5500                          | SISO    | 1       | 1.308     | 1.351       | 96.82             | 0.14                                    |
|                | 5580                          | SISO    | 1       | 1.306     | 1.350       | 96.74             | 0.14                                    |
|                | 5600                          | SISO    | 1       | 1.308     | 1.351       | 96.82             | 0.14                                    |
|                | 5700                          | SISO    | 1       | 1.308     | 1.351       | 96.82             | 0.14                                    |
|                | 5745                          | SISO    | 1       | 1.307     | 1.351       | 96.74             | 0.14                                    |
|                | 5785                          | SISO    | 1       | 1.308     | 1.351       | 96.82             | 0.14                                    |
|                | 5825                          | SISO    | 1       | 1.308     | 1.351       | 96.82             | 0.14                                    |
|                | 5190                          | SISO    | 1       | 0.647     | 0.689       | 93.90             | 0.27                                    |
|                | 5230                          | SISO    | 1       | 0.648     | 0.690       | 93.91             | 0.27                                    |
| 802.11n(HT40)  | 5270                          | SISO    | 1       | 0.647     | 0.689       | 93.90             | 0.27                                    |
| 002.1111(1140) | 5310                          | SISO    | 1       | 0.648     | 0.690       | 93.91             | 0.27                                    |
|                | 5510                          | SISO    | 1       | 0.648     | 0.690       | 93.91             | 0.27                                    |
|                | 5550                          | SISO    | 1       | 0.648     | 0.690       | 93.91             | 0.27                                    |

No.1 Workshop, M-10, Middle Section, Science & Technology Park, Shenzhen, China 518057 t (86–755) 26012053 f (86–755) 26710594 www.sgsgroup.com.cn

Report No.: SZEM200800737506

Page: 322 of 459

|                 | 5590 | SISO | 1 | 0.648 | 0.690 | 93.91 | 0.27 |
|-----------------|------|------|---|-------|-------|-------|------|
|                 | 5670 | SISO | 1 | 0.648 | 0.690 | 93.91 | 0.27 |
|                 | 5755 | SISO | 1 | 0.647 | 0.689 | 93.90 | 0.27 |
|                 | 5795 | SISO | 1 | 0.647 | 0.689 | 93.90 | 0.27 |
|                 | 5180 | SISO | 1 | 1.316 | 1.359 | 96.84 | 0.14 |
|                 | 5200 | SISO | 1 | 1.316 | 1.360 | 96.76 | 0.14 |
|                 | 5240 | SISO | 1 | 1.316 | 1.358 | 96.91 | 0.14 |
|                 | 5260 | SISO | 1 | 1.316 | 1.359 | 96.84 | 0.14 |
|                 | 5300 | SISO | 1 | 1.316 | 1.360 | 96.76 | 0.14 |
|                 | 5320 | SISO | 1 | 1.316 | 1.359 | 96.84 | 0.14 |
| 802.11ac(VHT20) | 5500 | SISO | 1 | 1.316 | 1.360 | 96.76 | 0.14 |
|                 | 5580 | SISO | 1 | 1.316 | 1.359 | 96.84 | 0.14 |
|                 | 5600 | SISO | 1 | 1.316 | 1.359 | 96.84 | 0.14 |
|                 | 5700 | SISO | 1 | 1.316 | 1.359 | 96.84 | 0.14 |
|                 | 5745 | SISO | 1 | 1.316 | 1.358 | 96.91 | 0.14 |
|                 | 5785 | SISO | 1 | 1.316 | 1.358 | 96.91 | 0.14 |
|                 | 5825 | SISO | 1 | 1.316 | 1.360 | 96.76 | 0.14 |
|                 | 5190 | SISO | 1 | 0.656 | 0.698 | 93.98 | 0.27 |
|                 | 5230 | SISO | 1 | 0.656 | 0.698 | 93.98 | 0.27 |
|                 | 5270 | SISO | 1 | 0.656 | 0.698 | 93.98 | 0.27 |
|                 | 5310 | SISO | 1 | 0.656 | 0.698 | 93.98 | 0.27 |
| 000 44()/UT40   | 5510 | SISO | 1 | 0.656 | 0.698 | 93.98 | 0.27 |
| 802.11ac(VHT40) | 5550 | SISO | 1 | 0.655 | 0.697 | 93.97 | 0.27 |
|                 | 5590 | SISO | 1 | 0.656 | 0.698 | 93.98 | 0.27 |
|                 | 5670 | SISO | 1 | 0.658 | 0.698 | 94.27 | 0.26 |
|                 | 5755 | SISO | 1 | 0.656 | 0.698 | 93.98 | 0.27 |
|                 | 5795 | SISO | 1 | 0.656 | 0.698 | 93.98 | 0.27 |
|                 | 5210 | SISO | 1 | 0.328 | 0.366 | 89.62 | 0.48 |
|                 | 5290 | SISO | 1 | 0.326 | 0.366 | 89.07 | 0.50 |
| 802.11ac(VHT80) | 5530 | SISO | 1 | 0.328 | 0.367 | 89.37 | 0.49 |
|                 | 5610 | SISO | 1 | 0.328 | 0.367 | 89.37 | 0.49 |
|                 | 5775 | SISO | 1 | 0.328 | 0.366 | 89.62 | 0.48 |

#### 1.2 Test Graph

Unless otherwise agreed in writing, this document is issued by the Company subject to its General Conditions of Service printed overleaf, available on request or accessible at <a href="http://www.sgs.com/en/Terms-and-Conditions.aspx">http://www.sgs.com/en/Terms-and-Conditions.aspx</a> and, for electronic format documents, subject to Terms and Conditions for Electronic Documents at <a href="http://www.sgs.com/en/Terms-and-Conditions/Terms-e-Document.aspx">http://www.sgs.com/en/Terms-and-Conditions/Terms-e-Document.aspx</a>. Attention is drawn to the limitation of liability, indemnification and jurisdiction issue defined therein. Any holder of this document is advised that information contained hereon reflects the Company's findings at the time of its intervention only and within the limits of Client's instructions, if any. The Company's sole responsibility is to its Client and this document does not exonerate parties to a transaction from exercising all their rights and obligations under the transaction documents. This document cannot be reproduced except in full, without prior written approval of the Company. Any unauthorized attention, forgery or falsification of the content or appearance of this document is unlawful and offenders may be prosecuted to the fullest extent of the law. Unless otherwise stated the results shown in this test report refer only to the sample(s) tested and such sample(s) are retained for 30 days only.