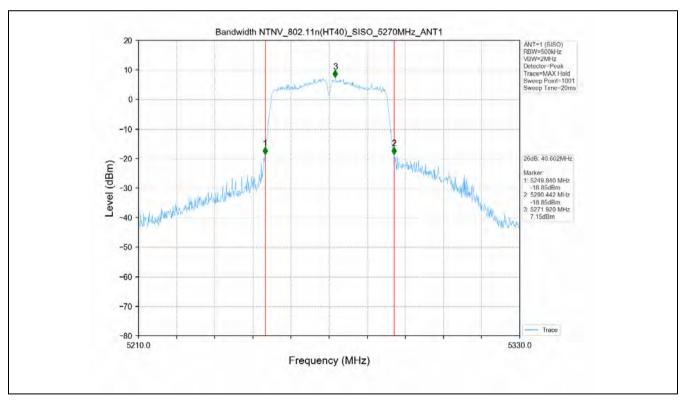

#### 1.1 Test Result

| Test Mode      | Channel<br>Frequency<br>(MHz) | ТХ Туре | ANT No. | T_on (ms) | Period (ms) | Duty Cycle<br>(%) | Duty Cycle<br>Correction<br>Factor (dB) |
|----------------|-------------------------------|---------|---------|-----------|-------------|-------------------|-----------------------------------------|
|                | 5180                          | SISO    | 1       | 1.394     | 1.436       | 97.08             | 0.13                                    |
|                | 5200                          | SISO    | 1       | 1.396     | 1.438       | 97.08             | 0.13                                    |
|                | 5240                          | SISO    | 1       | 1.395     | 1.437       | 97.08             | 0.13                                    |
|                | 5260                          | SISO    | 1       | 1.394     | 1.436       | 97.08             | 0.13                                    |
|                | 5300                          | SISO    | 1       | 1.395     | 1.437       | 97.08             | 0.13                                    |
|                | 5320                          | SISO    | 1       | 1.395     | 1.437       | 97.08             | 0.13                                    |
| 802.11a        | 5500                          | SISO    | 1       | 1.395     | 1.437       | 97.08             | 0.13                                    |
|                | 5580                          | SISO    | 1       | 1.395     | 1.437       | 97.08             | 0.13                                    |
|                | 5600                          | SISO    | 1       | 1.395     | 1.437       | 97.08             | 0.13                                    |
|                | 5700                          | SISO    | 1       | 1.395     | 1.437       | 97.08             | 0.13                                    |
|                | 5745                          | SISO    | 1       | 1.395     | 1.437       | 97.08             | 0.13                                    |
|                | 5785                          | SISO    | 1       | 1.395     | 1.437       | 97.08             | 0.13                                    |
|                | 5825                          | SISO    | 1       | 1.395     | 1.437       | 97.08             | 0.13                                    |
|                | 5180                          | SISO    | 1       | 1.307     | 1.351       | 96.74             | 0.14                                    |
|                | 5200                          | SISO    | 1       | 1.308     | 1.350       | 96.89             | 0.14                                    |
|                | 5240                          | SISO    | 1       | 1.307     | 1.351       | 96.74             | 0.14                                    |
|                | 5260                          | SISO    | 1       | 1.308     | 1.351       | 96.82             | 0.14                                    |
|                | 5300                          | SISO    | 1       | 1.308     | 1.350       | 96.89             | 0.14                                    |
|                | 5320                          | SISO    | 1       | 1.308     | 1.351       | 96.82             | 0.14                                    |
| 802.11n(HT20)  | 5500                          | SISO    | 1       | 1.308     | 1.351       | 96.82             | 0.14                                    |
|                | 5580                          | SISO    | 1       | 1.306     | 1.350       | 96.74             | 0.14                                    |
|                | 5600                          | SISO    | 1       | 1.308     | 1.351       | 96.82             | 0.14                                    |
|                | 5700                          | SISO    | 1       | 1.308     | 1.351       | 96.82             | 0.14                                    |
|                | 5745                          | SISO    | 1       | 1.307     | 1.351       | 96.74             | 0.14                                    |
|                | 5785                          | SISO    | 1       | 1.308     | 1.351       | 96.82             | 0.14                                    |
|                | 5825                          | SISO    | 1       | 1.308     | 1.351       | 96.82             | 0.14                                    |
|                | 5190                          | SISO    | 1       | 0.647     | 0.689       | 93.90             | 0.27                                    |
|                | 5230                          | SISO    | 1       | 0.648     | 0.690       | 93.91             | 0.27                                    |
| 802.11n(HT40)  | 5270                          | SISO    | 1       | 0.647     | 0.689       | 93.90             | 0.27                                    |
| 002.1111(1140) | 5310                          | SISO    | 1       | 0.648     | 0.690       | 93.91             | 0.27                                    |
|                | 5510                          | SISO    | 1       | 0.648     | 0.690       | 93.91             | 0.27                                    |
|                | 5550                          | SISO    | 1       | 0.648     | 0.690       | 93.91             | 0.27                                    |

No.1 Workshop, M-10, Middle Section, Science & Technology Park, Shenzhen, China 518057 t (86–755) 26012053 f (86–755) 26710594 www.sgsgroup.com.cn

Report No.: SZEM200800737506

Page: 322 of 459

|                 | 5590 | SISO | 1 | 0.648 | 0.690 | 93.91 | 0.27 |
|-----------------|------|------|---|-------|-------|-------|------|
|                 | 5670 | SISO | 1 | 0.648 | 0.690 | 93.91 | 0.27 |
|                 | 5755 | SISO | 1 | 0.647 | 0.689 | 93.90 | 0.27 |
|                 | 5795 | SISO | 1 | 0.647 | 0.689 | 93.90 | 0.27 |
|                 | 5180 | SISO | 1 | 1.316 | 1.359 | 96.84 | 0.14 |
|                 | 5200 | SISO | 1 | 1.316 | 1.360 | 96.76 | 0.14 |
|                 | 5240 | SISO | 1 | 1.316 | 1.358 | 96.91 | 0.14 |
|                 | 5260 | SISO | 1 | 1.316 | 1.359 | 96.84 | 0.14 |
|                 | 5300 | SISO | 1 | 1.316 | 1.360 | 96.76 | 0.14 |
|                 | 5320 | SISO | 1 | 1.316 | 1.359 | 96.84 | 0.14 |
| 802.11ac(VHT20) | 5500 | SISO | 1 | 1.316 | 1.360 | 96.76 | 0.14 |
|                 | 5580 | SISO | 1 | 1.316 | 1.359 | 96.84 | 0.14 |
|                 | 5600 | SISO | 1 | 1.316 | 1.359 | 96.84 | 0.14 |
|                 | 5700 | SISO | 1 | 1.316 | 1.359 | 96.84 | 0.14 |
|                 | 5745 | SISO | 1 | 1.316 | 1.358 | 96.91 | 0.14 |
|                 | 5785 | SISO | 1 | 1.316 | 1.358 | 96.91 | 0.14 |
|                 | 5825 | SISO | 1 | 1.316 | 1.360 | 96.76 | 0.14 |
|                 | 5190 | SISO | 1 | 0.656 | 0.698 | 93.98 | 0.27 |
|                 | 5230 | SISO | 1 | 0.656 | 0.698 | 93.98 | 0.27 |
|                 | 5270 | SISO | 1 | 0.656 | 0.698 | 93.98 | 0.27 |
|                 | 5310 | SISO | 1 | 0.656 | 0.698 | 93.98 | 0.27 |
| 000 44()/UT40   | 5510 | SISO | 1 | 0.656 | 0.698 | 93.98 | 0.27 |
| 802.11ac(VHT40) | 5550 | SISO | 1 | 0.655 | 0.697 | 93.97 | 0.27 |
|                 | 5590 | SISO | 1 | 0.656 | 0.698 | 93.98 | 0.27 |
|                 | 5670 | SISO | 1 | 0.658 | 0.698 | 94.27 | 0.26 |
|                 | 5755 | SISO | 1 | 0.656 | 0.698 | 93.98 | 0.27 |
|                 | 5795 | SISO | 1 | 0.656 | 0.698 | 93.98 | 0.27 |
|                 | 5210 | SISO | 1 | 0.328 | 0.366 | 89.62 | 0.48 |
|                 | 5290 | SISO | 1 | 0.326 | 0.366 | 89.07 | 0.50 |
| 802.11ac(VHT80) | 5530 | SISO | 1 | 0.328 | 0.367 | 89.37 | 0.49 |
|                 | 5610 | SISO | 1 | 0.328 | 0.367 | 89.37 | 0.49 |
|                 | 5775 | SISO | 1 | 0.328 | 0.366 | 89.62 | 0.48 |