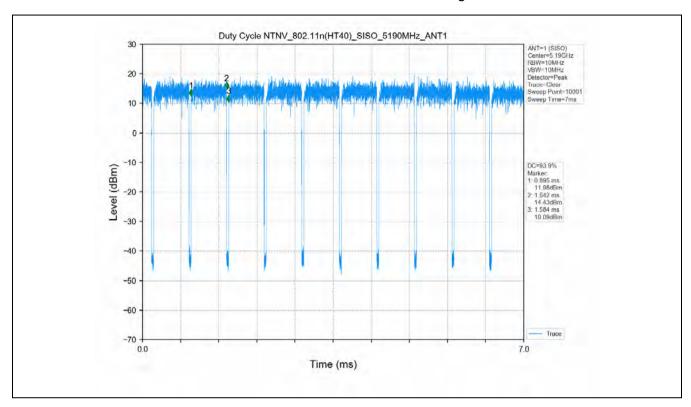

## 10 Appendix

Appendix for 15.407

1. Duty Cycle

#### 1.1 Test Result

| Test Mode      | Channel<br>Frequency<br>(MHz) | ТХ Туре | ANT No. | T_on (ms) | Period (ms) | Duty Cycle<br>(%) | Duty Cycle<br>Correction<br>Factor (dB) |
|----------------|-------------------------------|---------|---------|-----------|-------------|-------------------|-----------------------------------------|
|                | 5180                          | SISO    | 1       | 1.394     | 1.436       | 97.08             | 0.13                                    |
|                | 5200                          | SISO    | 1       | 1.396     | 1.438       | 97.08             | 0.13                                    |
|                | 5240                          | SISO    | 1       | 1.395     | 1.437       | 97.08             | 0.13                                    |
|                | 5260                          | SISO    | 1       | 1.394     | 1.436       | 97.08             | 0.13                                    |
|                | 5300                          | SISO    | 1       | 1.395     | 1.437       | 97.08             | 0.13                                    |
|                | 5320                          | SISO    | 1       | 1.395     | 1.437       | 97.08             | 0.13                                    |
| 802.11a        | 5500                          | SISO    | 1       | 1.395     | 1.437       | 97.08             | 0.13                                    |
|                | 5580                          | SISO    | 1       | 1.395     | 1.437       | 97.08             | 0.13                                    |
|                | 5600                          | SISO    | 1       | 1.395     | 1.437       | 97.08             | 0.13                                    |
|                | 5700                          | SISO    | 1       | 1.395     | 1.437       | 97.08             | 0.13                                    |
|                | 5745                          | SISO    | 1       | 1.395     | 1.437       | 97.08             | 0.13                                    |
|                | 5785                          | SISO    | 1       | 1.395     | 1.437       | 97.08             | 0.13                                    |
|                | 5825                          | SISO    | 1       | 1.395     | 1.437       | 97.08             | 0.13                                    |
|                | 5180                          | SISO    | 1       | 1.307     | 1.351       | 96.74             | 0.14                                    |
|                | 5200                          | SISO    | 1       | 1.308     | 1.350       | 96.89             | 0.14                                    |
|                | 5240                          | SISO    | 1       | 1.307     | 1.351       | 96.74             | 0.14                                    |
|                | 5260                          | SISO    | 1       | 1.308     | 1.351       | 96.82             | 0.14                                    |
|                | 5300                          | SISO    | 1       | 1.308     | 1.350       | 96.89             | 0.14                                    |
|                | 5320                          | SISO    | 1       | 1.308     | 1.351       | 96.82             | 0.14                                    |
| 802.11n(HT20)  | 5500                          | SISO    | 1       | 1.308     | 1.351       | 96.82             | 0.14                                    |
|                | 5580                          | SISO    | 1       | 1.306     | 1.350       | 96.74             | 0.14                                    |
|                | 5600                          | SISO    | 1       | 1.308     | 1.351       | 96.82             | 0.14                                    |
|                | 5700                          | SISO    | 1       | 1.308     | 1.351       | 96.82             | 0.14                                    |
|                | 5745                          | SISO    | 1       | 1.307     | 1.351       | 96.74             | 0.14                                    |
|                | 5785                          | SISO    | 1       | 1.308     | 1.351       | 96.82             | 0.14                                    |
|                | 5825                          | SISO    | 1       | 1.308     | 1.351       | 96.82             | 0.14                                    |
|                | 5190                          | SISO    | 1       | 0.647     | 0.689       | 93.90             | 0.27                                    |
|                | 5230                          | SISO    | 1       | 0.648     | 0.690       | 93.91             | 0.27                                    |
| 802.11n(HT40)  | 5270                          | SISO    | 1       | 0.647     | 0.689       | 93.90             | 0.27                                    |
| 002.1111(1140) | 5310                          | SISO    | 1       | 0.648     | 0.690       | 93.91             | 0.27                                    |
|                | 5510                          | SISO    | 1       | 0.648     | 0.690       | 93.91             | 0.27                                    |
|                | 5550                          | SISO    | 1       | 0.648     | 0.690       | 93.91             | 0.27                                    |

#### 1.2 Test Graph

Unless otherwise agreed in writing, this document is issued by the Company subject to its General Conditions of Service printed overleaf, available on request or accessible at <a href="http://www.sgs.com/en/Terms-and-Conditions.aspx">http://www.sgs.com/en/Terms-and-Conditions.aspx</a> and, for electronic format documents, subject to Terms and Conditions for Electronic Documents at <a href="http://www.sgs.com/en/Terms-and-Conditions/Terms-e-Document.aspx">http://www.sgs.com/en/Terms-and-Conditions/Terms-e-Document.aspx</a>. Attention is drawn to the limitation of liability, indemnification and jurisdiction issue defined therein. Any holder of this document is advised that information contained hereon reflects the Company's findings at the time of its intervention only and within the limits of Client's instructions, if any. The Company's sole responsibility is to its Client and this document does not exonerate parties to a transaction from exercising all their rights and obligations under the transaction documents. This document cannot be reproduced except in full, without prior written approval of the Company. Any unauthorized attention, forgery or falsification of the content or appearance of this document is unlawful and offenders may be prosecuted to the fullest extent of the law. Unless otherwise stated the results shown in this test report refer only to the sample(s) tested and such sample(s) are retained for 30 days only.