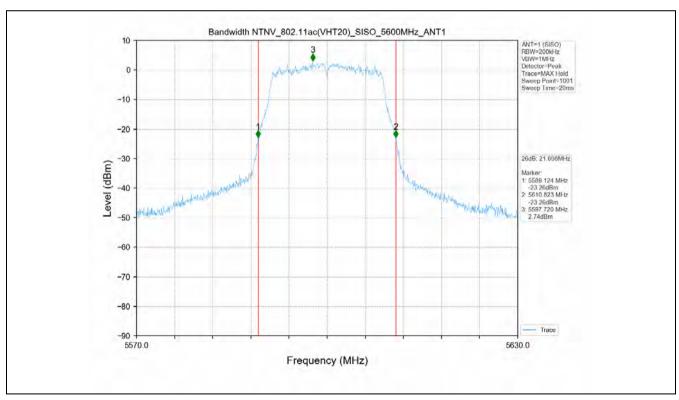

## 10 Appendix

Appendix for 15.407

1. Duty Cycle

#### 1.1 Test Result

| Test Mode      | Channel<br>Frequency<br>(MHz) | ТХ Туре | ANT No. | T_on (ms) | Period (ms) | Duty Cycle<br>(%) | Duty Cycle<br>Correction<br>Factor (dB) |
|----------------|-------------------------------|---------|---------|-----------|-------------|-------------------|-----------------------------------------|
|                | 5180                          | SISO    | 1       | 1.394     | 1.436       | 97.08             | 0.13                                    |
|                | 5200                          | SISO    | 1       | 1.396     | 1.438       | 97.08             | 0.13                                    |
|                | 5240                          | SISO    | 1       | 1.395     | 1.437       | 97.08             | 0.13                                    |
|                | 5260                          | SISO    | 1       | 1.394     | 1.436       | 97.08             | 0.13                                    |
|                | 5300                          | SISO    | 1       | 1.395     | 1.437       | 97.08             | 0.13                                    |
|                | 5320                          | SISO    | 1       | 1.395     | 1.437       | 97.08             | 0.13                                    |
| 802.11a        | 5500                          | SISO    | 1       | 1.395     | 1.437       | 97.08             | 0.13                                    |
|                | 5580                          | SISO    | 1       | 1.395     | 1.437       | 97.08             | 0.13                                    |
|                | 5600                          | SISO    | 1       | 1.395     | 1.437       | 97.08             | 0.13                                    |
|                | 5700                          | SISO    | 1       | 1.395     | 1.437       | 97.08             | 0.13                                    |
|                | 5745                          | SISO    | 1       | 1.395     | 1.437       | 97.08             | 0.13                                    |
|                | 5785                          | SISO    | 1       | 1.395     | 1.437       | 97.08             | 0.13                                    |
|                | 5825                          | SISO    | 1       | 1.395     | 1.437       | 97.08             | 0.13                                    |
|                | 5180                          | SISO    | 1       | 1.307     | 1.351       | 96.74             | 0.14                                    |
|                | 5200                          | SISO    | 1       | 1.308     | 1.350       | 96.89             | 0.14                                    |
|                | 5240                          | SISO    | 1       | 1.307     | 1.351       | 96.74             | 0.14                                    |
|                | 5260                          | SISO    | 1       | 1.308     | 1.351       | 96.82             | 0.14                                    |
|                | 5300                          | SISO    | 1       | 1.308     | 1.350       | 96.89             | 0.14                                    |
|                | 5320                          | SISO    | 1       | 1.308     | 1.351       | 96.82             | 0.14                                    |
| 802.11n(HT20)  | 5500                          | SISO    | 1       | 1.308     | 1.351       | 96.82             | 0.14                                    |
|                | 5580                          | SISO    | 1       | 1.306     | 1.350       | 96.74             | 0.14                                    |
|                | 5600                          | SISO    | 1       | 1.308     | 1.351       | 96.82             | 0.14                                    |
|                | 5700                          | SISO    | 1       | 1.308     | 1.351       | 96.82             | 0.14                                    |
|                | 5745                          | SISO    | 1       | 1.307     | 1.351       | 96.74             | 0.14                                    |
|                | 5785                          | SISO    | 1       | 1.308     | 1.351       | 96.82             | 0.14                                    |
|                | 5825                          | SISO    | 1       | 1.308     | 1.351       | 96.82             | 0.14                                    |
|                | 5190                          | SISO    | 1       | 0.647     | 0.689       | 93.90             | 0.27                                    |
|                | 5230                          | SISO    | 1       | 0.648     | 0.690       | 93.91             | 0.27                                    |
| 802.11n(HT40)  | 5270                          | SISO    | 1       | 0.647     | 0.689       | 93.90             | 0.27                                    |
| 002.1111(1140) | 5310                          | SISO    | 1       | 0.648     | 0.690       | 93.91             | 0.27                                    |
|                | 5510                          | SISO    | 1       | 0.648     | 0.690       | 93.91             | 0.27                                    |
|                | 5550                          | SISO    | 1       | 0.648     | 0.690       | 93.91             | 0.27                                    |

No.1 Workshop, M-10, Middle Section, Science & Technology Park, Shenzhen, China 518057 t (86–755) 26012053 f (86–755) 26710594 www.sgsgroup.com.cn

Report No.: SZEM200800737506

Page: 322 of 459

|                 | 5590 | SISO | 1 | 0.648 | 0.690 | 93.91 | 0.27 |
|-----------------|------|------|---|-------|-------|-------|------|
|                 | 5670 | SISO | 1 | 0.648 | 0.690 | 93.91 | 0.27 |
|                 | 5755 | SISO | 1 | 0.647 | 0.689 | 93.90 | 0.27 |
|                 | 5795 | SISO | 1 | 0.647 | 0.689 | 93.90 | 0.27 |
|                 | 5180 | SISO | 1 | 1.316 | 1.359 | 96.84 | 0.14 |
|                 | 5200 | SISO | 1 | 1.316 | 1.360 | 96.76 | 0.14 |
|                 | 5240 | SISO | 1 | 1.316 | 1.358 | 96.91 | 0.14 |
|                 | 5260 | SISO | 1 | 1.316 | 1.359 | 96.84 | 0.14 |
|                 | 5300 | SISO | 1 | 1.316 | 1.360 | 96.76 | 0.14 |
|                 | 5320 | SISO | 1 | 1.316 | 1.359 | 96.84 | 0.14 |
| 802.11ac(VHT20) | 5500 | SISO | 1 | 1.316 | 1.360 | 96.76 | 0.14 |
|                 | 5580 | SISO | 1 | 1.316 | 1.359 | 96.84 | 0.14 |
|                 | 5600 | SISO | 1 | 1.316 | 1.359 | 96.84 | 0.14 |
|                 | 5700 | SISO | 1 | 1.316 | 1.359 | 96.84 | 0.14 |
|                 | 5745 | SISO | 1 | 1.316 | 1.358 | 96.91 | 0.14 |
|                 | 5785 | SISO | 1 | 1.316 | 1.358 | 96.91 | 0.14 |
|                 | 5825 | SISO | 1 | 1.316 | 1.360 | 96.76 | 0.14 |
|                 | 5190 | SISO | 1 | 0.656 | 0.698 | 93.98 | 0.27 |
|                 | 5230 | SISO | 1 | 0.656 | 0.698 | 93.98 | 0.27 |
|                 | 5270 | SISO | 1 | 0.656 | 0.698 | 93.98 | 0.27 |
|                 | 5310 | SISO | 1 | 0.656 | 0.698 | 93.98 | 0.27 |
| 000 44()/UT40   | 5510 | SISO | 1 | 0.656 | 0.698 | 93.98 | 0.27 |
| 802.11ac(VHT40) | 5550 | SISO | 1 | 0.655 | 0.697 | 93.97 | 0.27 |
|                 | 5590 | SISO | 1 | 0.656 | 0.698 | 93.98 | 0.27 |
|                 | 5670 | SISO | 1 | 0.658 | 0.698 | 94.27 | 0.26 |
|                 | 5755 | SISO | 1 | 0.656 | 0.698 | 93.98 | 0.27 |
|                 | 5795 | SISO | 1 | 0.656 | 0.698 | 93.98 | 0.27 |
|                 | 5210 | SISO | 1 | 0.328 | 0.366 | 89.62 | 0.48 |
|                 | 5290 | SISO | 1 | 0.326 | 0.366 | 89.07 | 0.50 |
| 802.11ac(VHT80) | 5530 | SISO | 1 | 0.328 | 0.367 | 89.37 | 0.49 |
|                 | 5610 | SISO | 1 | 0.328 | 0.367 | 89.37 | 0.49 |
|                 | 5775 | SISO | 1 | 0.328 | 0.366 | 89.62 | 0.48 |

#### 1.2 Test Graph

Unless otherwise agreed in writing, this document is issued by the Company subject to its General Conditions of Service printed overleaf, available on request or accessible at <a href="http://www.sgs.com/en/Terms-and-Conditions.aspx">http://www.sgs.com/en/Terms-and-Conditions.aspx</a> and, for electronic format documents, subject to Terms and Conditions for Electronic Documents at <a href="http://www.sgs.com/en/Terms-and-Conditions/Terms-e-Document.aspx">http://www.sgs.com/en/Terms-and-Conditions/Terms-e-Document.aspx</a>. Attention is drawn to the limitation of liability, indemnification and jurisdiction issue defined therein. Any holder of this document is advised that information contained hereon reflects the Company's findings at the time of its intervention only and within the limits of Client's instructions, if any. The Company's sole responsibility is to its Client and this document does not exonerate parties to a transaction from exercising all their rights and obligations under the transaction documents. This document cannot be reproduced except in full, without prior written approval of the Company. Any unauthorized attention, forgery or falsification of the content or appearance of this document is unlawful and offenders may be prosecuted to the fullest extent of the law. Unless otherwise stated the results shown in this test report refer only to the sample(s) tested and such sample(s) are retained for 30 days only.