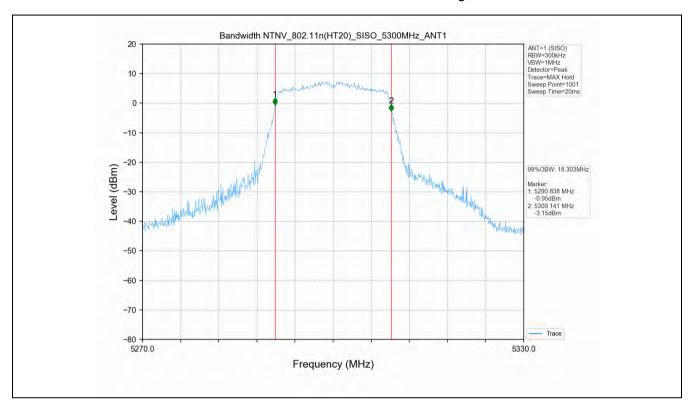

## 10 Appendix

Appendix for 15.407

1. Duty Cycle

#### 1.1 Test Result

| Test Mode      | Channel<br>Frequency<br>(MHz) | ТХ Туре | ANT No. | T_on (ms) | Period (ms) | Duty Cycle<br>(%) | Duty Cycle<br>Correction<br>Factor (dB) |
|----------------|-------------------------------|---------|---------|-----------|-------------|-------------------|-----------------------------------------|
|                | 5180                          | SISO    | 1       | 1.394     | 1.436       | 97.08             | 0.13                                    |
|                | 5200                          | SISO    | 1       | 1.396     | 1.438       | 97.08             | 0.13                                    |
|                | 5240                          | SISO    | 1       | 1.395     | 1.437       | 97.08             | 0.13                                    |
|                | 5260                          | SISO    | 1       | 1.394     | 1.436       | 97.08             | 0.13                                    |
|                | 5300                          | SISO    | 1       | 1.395     | 1.437       | 97.08             | 0.13                                    |
|                | 5320                          | SISO    | 1       | 1.395     | 1.437       | 97.08             | 0.13                                    |
| 802.11a        | 5500                          | SISO    | 1       | 1.395     | 1.437       | 97.08             | 0.13                                    |
|                | 5580                          | SISO    | 1       | 1.395     | 1.437       | 97.08             | 0.13                                    |
|                | 5600                          | SISO    | 1       | 1.395     | 1.437       | 97.08             | 0.13                                    |
|                | 5700                          | SISO    | 1       | 1.395     | 1.437       | 97.08             | 0.13                                    |
|                | 5745                          | SISO    | 1       | 1.395     | 1.437       | 97.08             | 0.13                                    |
|                | 5785                          | SISO    | 1       | 1.395     | 1.437       | 97.08             | 0.13                                    |
|                | 5825                          | SISO    | 1       | 1.395     | 1.437       | 97.08             | 0.13                                    |
|                | 5180                          | SISO    | 1       | 1.307     | 1.351       | 96.74             | 0.14                                    |
|                | 5200                          | SISO    | 1       | 1.308     | 1.350       | 96.89             | 0.14                                    |
|                | 5240                          | SISO    | 1       | 1.307     | 1.351       | 96.74             | 0.14                                    |
|                | 5260                          | SISO    | 1       | 1.308     | 1.351       | 96.82             | 0.14                                    |
|                | 5300                          | SISO    | 1       | 1.308     | 1.350       | 96.89             | 0.14                                    |
|                | 5320                          | SISO    | 1       | 1.308     | 1.351       | 96.82             | 0.14                                    |
| 802.11n(HT20)  | 5500                          | SISO    | 1       | 1.308     | 1.351       | 96.82             | 0.14                                    |
|                | 5580                          | SISO    | 1       | 1.306     | 1.350       | 96.74             | 0.14                                    |
|                | 5600                          | SISO    | 1       | 1.308     | 1.351       | 96.82             | 0.14                                    |
|                | 5700                          | SISO    | 1       | 1.308     | 1.351       | 96.82             | 0.14                                    |
|                | 5745                          | SISO    | 1       | 1.307     | 1.351       | 96.74             | 0.14                                    |
|                | 5785                          | SISO    | 1       | 1.308     | 1.351       | 96.82             | 0.14                                    |
|                | 5825                          | SISO    | 1       | 1.308     | 1.351       | 96.82             | 0.14                                    |
|                | 5190                          | SISO    | 1       | 0.647     | 0.689       | 93.90             | 0.27                                    |
|                | 5230                          | SISO    | 1       | 0.648     | 0.690       | 93.91             | 0.27                                    |
| 802.11n(HT40)  | 5270                          | SISO    | 1       | 0.647     | 0.689       | 93.90             | 0.27                                    |
| 002.1111(1140) | 5310                          | SISO    | 1       | 0.648     | 0.690       | 93.91             | 0.27                                    |
|                | 5510                          | SISO    | 1       | 0.648     | 0.690       | 93.91             | 0.27                                    |
|                | 5550                          | SISO    | 1       | 0.648     | 0.690       | 93.91             | 0.27                                    |

#### 1.2 Test Graph

Unless otherwise agreed in writing, this document is issued by the Company subject to its General Conditions of Service printed overleaf, available on request or accessible at <a href="http://www.sgs.com/en/Terms-and-Conditions.aspx">http://www.sgs.com/en/Terms-and-Conditions.aspx</a> and, for electronic format documents, subject to Terms and Conditions for Electronic Documents at <a href="http://www.sgs.com/en/Terms-and-Conditions/Terms-e-Document.aspx">http://www.sgs.com/en/Terms-and-Conditions/Terms-e-Document.aspx</a>. Attention is drawn to the limitation of liability, indemnification and jurisdiction issue defined therein. Any holder of this document is advised that information contained hereon reflects the Company's findings at the time of its intervention only and within the limits of Client's instructions, if any. The Company's sole responsibility is to its Client and this document does not exonerate parties to a transaction from exercising all their rights and obligations under the transaction documents. This document cannot be reproduced except in full, without prior written approval of the Company. Any unauthorized attention, forgery or falsification of the content or appearance of this document is unlawful and offenders may be prosecuted to the fullest extent of the law. Unless otherwise stated the results shown in this test report refer only to the sample(s) tested and such sample(s) are retained for 30 days only.