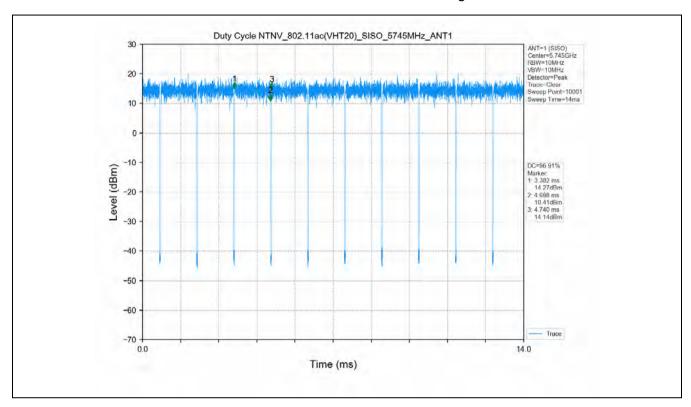

## 10 Appendix

Appendix for 15.407

1. Duty Cycle

#### 1.1 Test Result

| Test Mode      | Channel<br>Frequency<br>(MHz) | ТХ Туре | ANT No. | T_on (ms) | Period (ms) | Duty Cycle<br>(%) | Duty Cycle<br>Correction<br>Factor (dB) |
|----------------|-------------------------------|---------|---------|-----------|-------------|-------------------|-----------------------------------------|
|                | 5180                          | SISO    | 1       | 1.394     | 1.436       | 97.08             | 0.13                                    |
|                | 5200                          | SISO    | 1       | 1.396     | 1.438       | 97.08             | 0.13                                    |
|                | 5240                          | SISO    | 1       | 1.395     | 1.437       | 97.08             | 0.13                                    |
|                | 5260                          | SISO    | 1       | 1.394     | 1.436       | 97.08             | 0.13                                    |
|                | 5300                          | SISO    | 1       | 1.395     | 1.437       | 97.08             | 0.13                                    |
|                | 5320                          | SISO    | 1       | 1.395     | 1.437       | 97.08             | 0.13                                    |
| 802.11a        | 5500                          | SISO    | 1       | 1.395     | 1.437       | 97.08             | 0.13                                    |
|                | 5580                          | SISO    | 1       | 1.395     | 1.437       | 97.08             | 0.13                                    |
|                | 5600                          | SISO    | 1       | 1.395     | 1.437       | 97.08             | 0.13                                    |
|                | 5700                          | SISO    | 1       | 1.395     | 1.437       | 97.08             | 0.13                                    |
|                | 5745                          | SISO    | 1       | 1.395     | 1.437       | 97.08             | 0.13                                    |
|                | 5785                          | SISO    | 1       | 1.395     | 1.437       | 97.08             | 0.13                                    |
|                | 5825                          | SISO    | 1       | 1.395     | 1.437       | 97.08             | 0.13                                    |
|                | 5180                          | SISO    | 1       | 1.307     | 1.351       | 96.74             | 0.14                                    |
|                | 5200                          | SISO    | 1       | 1.308     | 1.350       | 96.89             | 0.14                                    |
|                | 5240                          | SISO    | 1       | 1.307     | 1.351       | 96.74             | 0.14                                    |
|                | 5260                          | SISO    | 1       | 1.308     | 1.351       | 96.82             | 0.14                                    |
|                | 5300                          | SISO    | 1       | 1.308     | 1.350       | 96.89             | 0.14                                    |
|                | 5320                          | SISO    | 1       | 1.308     | 1.351       | 96.82             | 0.14                                    |
| 802.11n(HT20)  | 5500                          | SISO    | 1       | 1.308     | 1.351       | 96.82             | 0.14                                    |
|                | 5580                          | SISO    | 1       | 1.306     | 1.350       | 96.74             | 0.14                                    |
|                | 5600                          | SISO    | 1       | 1.308     | 1.351       | 96.82             | 0.14                                    |
|                | 5700                          | SISO    | 1       | 1.308     | 1.351       | 96.82             | 0.14                                    |
|                | 5745                          | SISO    | 1       | 1.307     | 1.351       | 96.74             | 0.14                                    |
|                | 5785                          | SISO    | 1       | 1.308     | 1.351       | 96.82             | 0.14                                    |
|                | 5825                          | SISO    | 1       | 1.308     | 1.351       | 96.82             | 0.14                                    |
|                | 5190                          | SISO    | 1       | 0.647     | 0.689       | 93.90             | 0.27                                    |
|                | 5230                          | SISO    | 1       | 0.648     | 0.690       | 93.91             | 0.27                                    |
| 802.11n(HT40)  | 5270                          | SISO    | 1       | 0.647     | 0.689       | 93.90             | 0.27                                    |
| 002.1111(1140) | 5310                          | SISO    | 1       | 0.648     | 0.690       | 93.91             | 0.27                                    |
|                | 5510                          | SISO    | 1       | 0.648     | 0.690       | 93.91             | 0.27                                    |
|                | 5550                          | SISO    | 1       | 0.648     | 0.690       | 93.91             | 0.27                                    |

#### 1.2 Test Graph

Unless otherwise agreed in writing, this document is issued by the Company subject to its General Conditions of Service printed overleaf, available on request or accessible at <a href="http://www.sgs.com/en/Terms-and-Conditions.aspx">http://www.sgs.com/en/Terms-and-Conditions.aspx</a> and, for electronic format documents, subject to Terms and Conditions for Electronic Documents at <a href="http://www.sgs.com/en/Terms-and-Conditions/Terms-e-Document.aspx">http://www.sgs.com/en/Terms-and-Conditions/Terms-e-Document.aspx</a>. Attention is drawn to the limitation of liability, indemnification and jurisdiction issue defined therein. Any holder of this document is advised that information contained hereon reflects the Company's findings at the time of its intervention only and within the limits of Client's instructions, if any. The Company's sole responsibility is to its Client and this document does not exonerate parties to a transaction from exercising all their rights and obligations under the transaction documents. This document cannot be reproduced except in full, without prior written approval of the Company. Any unauthorized attention, forgery or falsification of the content or appearance of this document is unlawful and offenders may be prosecuted to the fullest extent of the law. Unless otherwise stated the results shown in this test report refer only to the sample(s) tested and such sample(s) are retained for 30 days only.