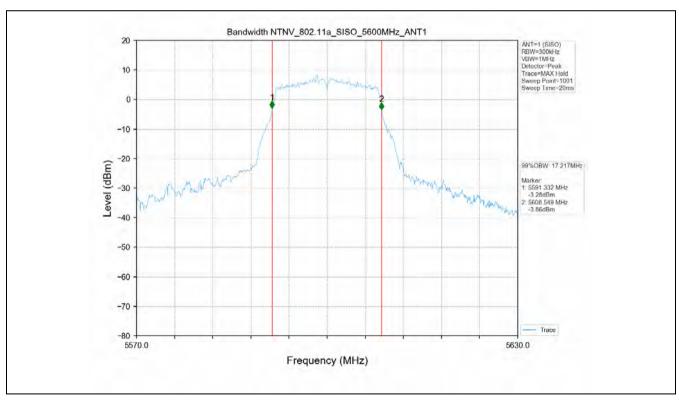

#### 1.1 Test Result

| Test Mode      | Channel<br>Frequency<br>(MHz) | ТХ Туре | ANT No. | T_on (ms) | Period (ms) | Duty Cycle<br>(%) | Duty Cycle<br>Correction<br>Factor (dB) |
|----------------|-------------------------------|---------|---------|-----------|-------------|-------------------|-----------------------------------------|
|                | 5180                          | SISO    | 1       | 1.394     | 1.436       | 97.08             | 0.13                                    |
|                | 5200                          | SISO    | 1       | 1.396     | 1.438       | 97.08             | 0.13                                    |
|                | 5240                          | SISO    | 1       | 1.395     | 1.437       | 97.08             | 0.13                                    |
|                | 5260                          | SISO    | 1       | 1.394     | 1.436       | 97.08             | 0.13                                    |
|                | 5300                          | SISO    | 1       | 1.395     | 1.437       | 97.08             | 0.13                                    |
|                | 5320                          | SISO    | 1       | 1.395     | 1.437       | 97.08             | 0.13                                    |
| 802.11a        | 5500                          | SISO    | 1       | 1.395     | 1.437       | 97.08             | 0.13                                    |
|                | 5580                          | SISO    | 1       | 1.395     | 1.437       | 97.08             | 0.13                                    |
|                | 5600                          | SISO    | 1       | 1.395     | 1.437       | 97.08             | 0.13                                    |
|                | 5700                          | SISO    | 1       | 1.395     | 1.437       | 97.08             | 0.13                                    |
|                | 5745                          | SISO    | 1       | 1.395     | 1.437       | 97.08             | 0.13                                    |
|                | 5785                          | SISO    | 1       | 1.395     | 1.437       | 97.08             | 0.13                                    |
|                | 5825                          | SISO    | 1       | 1.395     | 1.437       | 97.08             | 0.13                                    |
|                | 5180                          | SISO    | 1       | 1.307     | 1.351       | 96.74             | 0.14                                    |
|                | 5200                          | SISO    | 1       | 1.308     | 1.350       | 96.89             | 0.14                                    |
|                | 5240                          | SISO    | 1       | 1.307     | 1.351       | 96.74             | 0.14                                    |
|                | 5260                          | SISO    | 1       | 1.308     | 1.351       | 96.82             | 0.14                                    |
|                | 5300                          | SISO    | 1       | 1.308     | 1.350       | 96.89             | 0.14                                    |
|                | 5320                          | SISO    | 1       | 1.308     | 1.351       | 96.82             | 0.14                                    |
| 802.11n(HT20)  | 5500                          | SISO    | 1       | 1.308     | 1.351       | 96.82             | 0.14                                    |
|                | 5580                          | SISO    | 1       | 1.306     | 1.350       | 96.74             | 0.14                                    |
|                | 5600                          | SISO    | 1       | 1.308     | 1.351       | 96.82             | 0.14                                    |
|                | 5700                          | SISO    | 1       | 1.308     | 1.351       | 96.82             | 0.14                                    |
|                | 5745                          | SISO    | 1       | 1.307     | 1.351       | 96.74             | 0.14                                    |
|                | 5785                          | SISO    | 1       | 1.308     | 1.351       | 96.82             | 0.14                                    |
|                | 5825                          | SISO    | 1       | 1.308     | 1.351       | 96.82             | 0.14                                    |
|                | 5190                          | SISO    | 1       | 0.647     | 0.689       | 93.90             | 0.27                                    |
|                | 5230                          | SISO    | 1       | 0.648     | 0.690       | 93.91             | 0.27                                    |
| 802.11n(HT40)  | 5270                          | SISO    | 1       | 0.647     | 0.689       | 93.90             | 0.27                                    |
| 002.1111(1140) | 5310                          | SISO    | 1       | 0.648     | 0.690       | 93.91             | 0.27                                    |
|                | 5510                          | SISO    | 1       | 0.648     | 0.690       | 93.91             | 0.27                                    |
|                | 5550                          | SISO    | 1       | 0.648     | 0.690       | 93.91             | 0.27                                    |