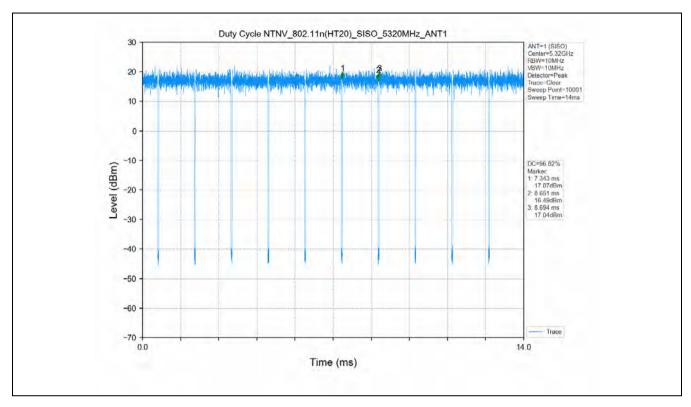

## 10 Appendix

Appendix for 15.407

1. Duty Cycle

#### 1.1 Test Result

| Test Mode      | Channel<br>Frequency<br>(MHz) | ТХ Туре | ANT No. | T_on (ms) | Period (ms) | Duty Cycle<br>(%) | Duty Cycle<br>Correction<br>Factor (dB) |
|----------------|-------------------------------|---------|---------|-----------|-------------|-------------------|-----------------------------------------|
|                | 5180                          | SISO    | 1       | 1.394     | 1.436       | 97.08             | 0.13                                    |
|                | 5200                          | SISO    | 1       | 1.396     | 1.438       | 97.08             | 0.13                                    |
|                | 5240                          | SISO    | 1       | 1.395     | 1.437       | 97.08             | 0.13                                    |
|                | 5260                          | SISO    | 1       | 1.394     | 1.436       | 97.08             | 0.13                                    |
|                | 5300                          | SISO    | 1       | 1.395     | 1.437       | 97.08             | 0.13                                    |
|                | 5320                          | SISO    | 1       | 1.395     | 1.437       | 97.08             | 0.13                                    |
| 802.11a        | 5500                          | SISO    | 1       | 1.395     | 1.437       | 97.08             | 0.13                                    |
|                | 5580                          | SISO    | 1       | 1.395     | 1.437       | 97.08             | 0.13                                    |
|                | 5600                          | SISO    | 1       | 1.395     | 1.437       | 97.08             | 0.13                                    |
|                | 5700                          | SISO    | 1       | 1.395     | 1.437       | 97.08             | 0.13                                    |
|                | 5745                          | SISO    | 1       | 1.395     | 1.437       | 97.08             | 0.13                                    |
|                | 5785                          | SISO    | 1       | 1.395     | 1.437       | 97.08             | 0.13                                    |
|                | 5825                          | SISO    | 1       | 1.395     | 1.437       | 97.08             | 0.13                                    |
|                | 5180                          | SISO    | 1       | 1.307     | 1.351       | 96.74             | 0.14                                    |
|                | 5200                          | SISO    | 1       | 1.308     | 1.350       | 96.89             | 0.14                                    |
|                | 5240                          | SISO    | 1       | 1.307     | 1.351       | 96.74             | 0.14                                    |
|                | 5260                          | SISO    | 1       | 1.308     | 1.351       | 96.82             | 0.14                                    |
|                | 5300                          | SISO    | 1       | 1.308     | 1.350       | 96.89             | 0.14                                    |
|                | 5320                          | SISO    | 1       | 1.308     | 1.351       | 96.82             | 0.14                                    |
| 802.11n(HT20)  | 5500                          | SISO    | 1       | 1.308     | 1.351       | 96.82             | 0.14                                    |
|                | 5580                          | SISO    | 1       | 1.306     | 1.350       | 96.74             | 0.14                                    |
|                | 5600                          | SISO    | 1       | 1.308     | 1.351       | 96.82             | 0.14                                    |
|                | 5700                          | SISO    | 1       | 1.308     | 1.351       | 96.82             | 0.14                                    |
|                | 5745                          | SISO    | 1       | 1.307     | 1.351       | 96.74             | 0.14                                    |
|                | 5785                          | SISO    | 1       | 1.308     | 1.351       | 96.82             | 0.14                                    |
|                | 5825                          | SISO    | 1       | 1.308     | 1.351       | 96.82             | 0.14                                    |
|                | 5190                          | SISO    | 1       | 0.647     | 0.689       | 93.90             | 0.27                                    |
|                | 5230                          | SISO    | 1       | 0.648     | 0.690       | 93.91             | 0.27                                    |
| 802.11n(HT40)  | 5270                          | SISO    | 1       | 0.647     | 0.689       | 93.90             | 0.27                                    |
| 002.1111(1140) | 5310                          | SISO    | 1       | 0.648     | 0.690       | 93.91             | 0.27                                    |
|                | 5510                          | SISO    | 1       | 0.648     | 0.690       | 93.91             | 0.27                                    |
|                | 5550                          | SISO    | 1       | 0.648     | 0.690       | 93.91             | 0.27                                    |

#### 1.2 Test Graph

Unless otherwise agreed in writing, this document is issued by the Company subject to its General Conditions of Service printed overleaf, available on request or accessible at <a href="http://www.sgs.com/en/Terms-and-Conditions.aspx">http://www.sgs.com/en/Terms-and-Conditions.aspx</a> and, for electronic format documents, subject to Terms and Conditions for Electronic Documents at <a href="http://www.sgs.com/en/Terms-and-Conditions/Terms-e-Document.aspx">http://www.sgs.com/en/Terms-and-Conditions/Terms-e-Document.aspx</a>. Attention is drawn to the limitation of liability, indemnification and jurisdiction issue defined therein. Any holder of this document is advised that information contained hereon reflects the Company's findings at the time of its intervention only and within the limits of Client's instructions, if any. The Company's sole responsibility is to its Client and this document does not exonerate parties to a transaction from exercising all their rights and obligations under the transaction documents. This document cannot be reproduced except in full, without prior written approval of the Company. Any unauthorized attention, forgery or falsification of the content or appearance of this document is unlawful and offenders may be prosecuted to the fullest extent of the law. Unless otherwise stated the results shown in this test report refer only to the sample(s) tested and such sample(s) are retained for 30 days only.