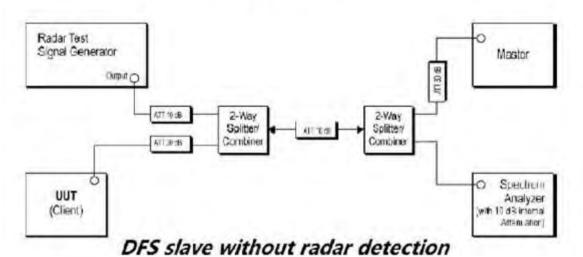

#### 7.11.3 Test Setup Diagram

# DFS slave with radar detection

Unless otherwise agreed in writing, this document is issued by the Company subject to its General Conditions of Service printed overleaf, available on request or accessible at <a href="http://www.sgs.com/en/Terms-and-Conditions.aspx">http://www.sgs.com/en/Terms-and-Conditions.aspx</a> and, for electronic format documents, subject to Terms and Conditions for Electronic Documents at <a href="http://www.sgs.com/en/Terms-and-Conditions/Terms-e-Document.aspx">http://www.sgs.com/en/Terms-and-Conditions/Terms-e-Document.aspx</a>. Attention is drawn to the limitation of liability, indemnification and jurisdiction issue defined therein. Any holder of this document is advised that information contained hereon reflects the Company's findings at the time of its intervention only and within the limits of Client's instructions, if any. The Company's sole responsibility is to its Client and this document does not exonerate parties to a transaction from exercising all their rights and obligations under the transaction documents. This document cannot be reproduced except in full, without prior written approval of the Company. Any unauthorized attention, forgery or falsification of the content or appearance of this document is unlawful and offenders may be prosecuted to the fullest extent of the law. Unless otherwise stated the results shown in this test report refer only to the sample(s) tested and such sample(s) are retained for 30 days only.