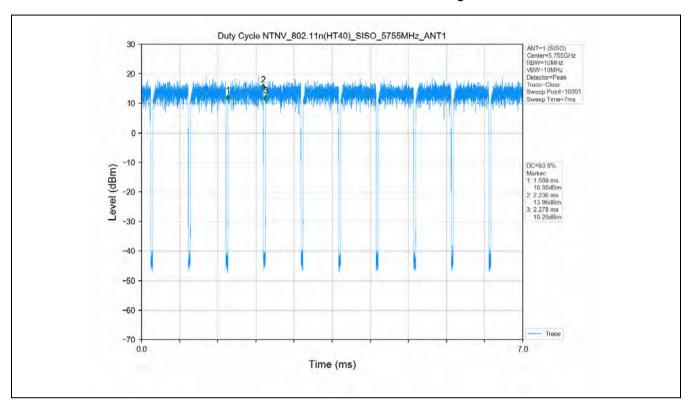

## 10 Appendix

Appendix for 15.407

1. Duty Cycle

#### 1.1 Test Result

| Test Mode      | Channel<br>Frequency<br>(MHz) | ТХ Туре | ANT No. | T_on (ms) | Period (ms) | Duty Cycle<br>(%) | Duty Cycle<br>Correction<br>Factor (dB) |
|----------------|-------------------------------|---------|---------|-----------|-------------|-------------------|-----------------------------------------|
|                | 5180                          | SISO    | 1       | 1.394     | 1.436       | 97.08             | 0.13                                    |
|                | 5200                          | SISO    | 1       | 1.396     | 1.438       | 97.08             | 0.13                                    |
|                | 5240                          | SISO    | 1       | 1.395     | 1.437       | 97.08             | 0.13                                    |
|                | 5260                          | SISO    | 1       | 1.394     | 1.436       | 97.08             | 0.13                                    |
|                | 5300                          | SISO    | 1       | 1.395     | 1.437       | 97.08             | 0.13                                    |
|                | 5320                          | SISO    | 1       | 1.395     | 1.437       | 97.08             | 0.13                                    |
| 802.11a        | 5500                          | SISO    | 1       | 1.395     | 1.437       | 97.08             | 0.13                                    |
|                | 5580                          | SISO    | 1       | 1.395     | 1.437       | 97.08             | 0.13                                    |
|                | 5600                          | SISO    | 1       | 1.395     | 1.437       | 97.08             | 0.13                                    |
|                | 5700                          | SISO    | 1       | 1.395     | 1.437       | 97.08             | 0.13                                    |
|                | 5745                          | SISO    | 1       | 1.395     | 1.437       | 97.08             | 0.13                                    |
|                | 5785                          | SISO    | 1       | 1.395     | 1.437       | 97.08             | 0.13                                    |
|                | 5825                          | SISO    | 1       | 1.395     | 1.437       | 97.08             | 0.13                                    |
|                | 5180                          | SISO    | 1       | 1.307     | 1.351       | 96.74             | 0.14                                    |
|                | 5200                          | SISO    | 1       | 1.308     | 1.350       | 96.89             | 0.14                                    |
|                | 5240                          | SISO    | 1       | 1.307     | 1.351       | 96.74             | 0.14                                    |
|                | 5260                          | SISO    | 1       | 1.308     | 1.351       | 96.82             | 0.14                                    |
|                | 5300                          | SISO    | 1       | 1.308     | 1.350       | 96.89             | 0.14                                    |
|                | 5320                          | SISO    | 1       | 1.308     | 1.351       | 96.82             | 0.14                                    |
| 802.11n(HT20)  | 5500                          | SISO    | 1       | 1.308     | 1.351       | 96.82             | 0.14                                    |
|                | 5580                          | SISO    | 1       | 1.306     | 1.350       | 96.74             | 0.14                                    |
|                | 5600                          | SISO    | 1       | 1.308     | 1.351       | 96.82             | 0.14                                    |
|                | 5700                          | SISO    | 1       | 1.308     | 1.351       | 96.82             | 0.14                                    |
|                | 5745                          | SISO    | 1       | 1.307     | 1.351       | 96.74             | 0.14                                    |
|                | 5785                          | SISO    | 1       | 1.308     | 1.351       | 96.82             | 0.14                                    |
|                | 5825                          | SISO    | 1       | 1.308     | 1.351       | 96.82             | 0.14                                    |
|                | 5190                          | SISO    | 1       | 0.647     | 0.689       | 93.90             | 0.27                                    |
|                | 5230                          | SISO    | 1       | 0.648     | 0.690       | 93.91             | 0.27                                    |
| 802.11n(HT40)  | 5270                          | SISO    | 1       | 0.647     | 0.689       | 93.90             | 0.27                                    |
| 002.1111(1140) | 5310                          | SISO    | 1       | 0.648     | 0.690       | 93.91             | 0.27                                    |
|                | 5510                          | SISO    | 1       | 0.648     | 0.690       | 93.91             | 0.27                                    |
|                | 5550                          | SISO    | 1       | 0.648     | 0.690       | 93.91             | 0.27                                    |

No.1 Workshop, M-10, Middle Section, Science & Technology Park, Shenzhen, China 518057 t (86–755) 26012053 f (86–755) 26710594 www.sgsgroup.com.cn

Report No.: SZEM200800737506

Page: 322 of 459

|                 | 5590 | SISO | 1 | 0.648 | 0.690 | 93.91 | 0.27 |
|-----------------|------|------|---|-------|-------|-------|------|
|                 | 5670 | SISO | 1 | 0.648 | 0.690 | 93.91 | 0.27 |
|                 | 5755 | SISO | 1 | 0.647 | 0.689 | 93.90 | 0.27 |
|                 | 5795 | SISO | 1 | 0.647 | 0.689 | 93.90 | 0.27 |
|                 | 5180 | SISO | 1 | 1.316 | 1.359 | 96.84 | 0.14 |
|                 | 5200 | SISO | 1 | 1.316 | 1.360 | 96.76 | 0.14 |
|                 | 5240 | SISO | 1 | 1.316 | 1.358 | 96.91 | 0.14 |
|                 | 5260 | SISO | 1 | 1.316 | 1.359 | 96.84 | 0.14 |
|                 | 5300 | SISO | 1 | 1.316 | 1.360 | 96.76 | 0.14 |
|                 | 5320 | SISO | 1 | 1.316 | 1.359 | 96.84 | 0.14 |
| 802.11ac(VHT20) | 5500 | SISO | 1 | 1.316 | 1.360 | 96.76 | 0.14 |
|                 | 5580 | SISO | 1 | 1.316 | 1.359 | 96.84 | 0.14 |
|                 | 5600 | SISO | 1 | 1.316 | 1.359 | 96.84 | 0.14 |
|                 | 5700 | SISO | 1 | 1.316 | 1.359 | 96.84 | 0.14 |
|                 | 5745 | SISO | 1 | 1.316 | 1.358 | 96.91 | 0.14 |
|                 | 5785 | SISO | 1 | 1.316 | 1.358 | 96.91 | 0.14 |
|                 | 5825 | SISO | 1 | 1.316 | 1.360 | 96.76 | 0.14 |
|                 | 5190 | SISO | 1 | 0.656 | 0.698 | 93.98 | 0.27 |
|                 | 5230 | SISO | 1 | 0.656 | 0.698 | 93.98 | 0.27 |
|                 | 5270 | SISO | 1 | 0.656 | 0.698 | 93.98 | 0.27 |
|                 | 5310 | SISO | 1 | 0.656 | 0.698 | 93.98 | 0.27 |
| 000 44()/UT40   | 5510 | SISO | 1 | 0.656 | 0.698 | 93.98 | 0.27 |
| 802.11ac(VHT40) | 5550 | SISO | 1 | 0.655 | 0.697 | 93.97 | 0.27 |
|                 | 5590 | SISO | 1 | 0.656 | 0.698 | 93.98 | 0.27 |
|                 | 5670 | SISO | 1 | 0.658 | 0.698 | 94.27 | 0.26 |
|                 | 5755 | SISO | 1 | 0.656 | 0.698 | 93.98 | 0.27 |
|                 | 5795 | SISO | 1 | 0.656 | 0.698 | 93.98 | 0.27 |
|                 | 5210 | SISO | 1 | 0.328 | 0.366 | 89.62 | 0.48 |
|                 | 5290 | SISO | 1 | 0.326 | 0.366 | 89.07 | 0.50 |
| 802.11ac(VHT80) | 5530 | SISO | 1 | 0.328 | 0.367 | 89.37 | 0.49 |
|                 | 5610 | SISO | 1 | 0.328 | 0.367 | 89.37 | 0.49 |
|                 | 5775 | SISO | 1 | 0.328 | 0.366 | 89.62 | 0.48 |

#### 1.2 Test Graph

Unless otherwise agreed in writing, this document is issued by the Company subject to its General Conditions of Service printed overleaf, available on request or accessible at <a href="http://www.sgs.com/en/Terms-and-Conditions.aspx">http://www.sgs.com/en/Terms-and-Conditions.aspx</a> and, for electronic format documents, subject to Terms and Conditions for Electronic Documents at <a href="http://www.sgs.com/en/Terms-and-Conditions/Terms-e-Document.aspx">http://www.sgs.com/en/Terms-and-Conditions/Terms-e-Document.aspx</a>. Attention is drawn to the limitation of liability, indemnification and jurisdiction issue defined therein. Any holder of this document is advised that information contained hereon reflects the Company's findings at the time of its intervention only and within the limits of Client's instructions, if any. The Company's sole responsibility is to its Client and this document does not exonerate parties to a transaction from exercising all their rights and obligations under the transaction documents. This document cannot be reproduced except in full, without prior written approval of the Company. Any unauthorized attention, forgery or falsification of the content or appearance of this document is unlawful and offenders may be prosecuted to the fullest extent of the law. Unless otherwise stated the results shown in this test report refer only to the sample(s) tested and such sample(s) are retained for 30 days only.