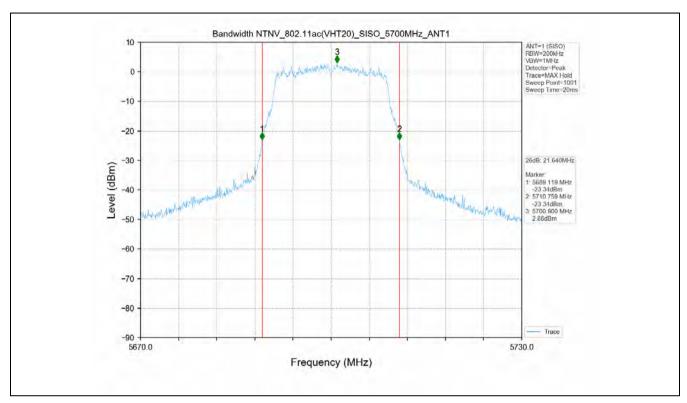

## 10 Appendix

Appendix for 15.407

1. Duty Cycle

#### 1.1 Test Result

| Test Mode      | Channel<br>Frequency<br>(MHz) | ТХ Туре | ANT No. | T_on (ms) | Period (ms) | Duty Cycle<br>(%) | Duty Cycle<br>Correction<br>Factor (dB) |
|----------------|-------------------------------|---------|---------|-----------|-------------|-------------------|-----------------------------------------|
|                | 5180                          | SISO    | 1       | 1.394     | 1.436       | 97.08             | 0.13                                    |
|                | 5200                          | SISO    | 1       | 1.396     | 1.438       | 97.08             | 0.13                                    |
|                | 5240                          | SISO    | 1       | 1.395     | 1.437       | 97.08             | 0.13                                    |
|                | 5260                          | SISO    | 1       | 1.394     | 1.436       | 97.08             | 0.13                                    |
|                | 5300                          | SISO    | 1       | 1.395     | 1.437       | 97.08             | 0.13                                    |
|                | 5320                          | SISO    | 1       | 1.395     | 1.437       | 97.08             | 0.13                                    |
| 802.11a        | 5500                          | SISO    | 1       | 1.395     | 1.437       | 97.08             | 0.13                                    |
|                | 5580                          | SISO    | 1       | 1.395     | 1.437       | 97.08             | 0.13                                    |
|                | 5600                          | SISO    | 1       | 1.395     | 1.437       | 97.08             | 0.13                                    |
|                | 5700                          | SISO    | 1       | 1.395     | 1.437       | 97.08             | 0.13                                    |
|                | 5745                          | SISO    | 1       | 1.395     | 1.437       | 97.08             | 0.13                                    |
|                | 5785                          | SISO    | 1       | 1.395     | 1.437       | 97.08             | 0.13                                    |
|                | 5825                          | SISO    | 1       | 1.395     | 1.437       | 97.08             | 0.13                                    |
|                | 5180                          | SISO    | 1       | 1.307     | 1.351       | 96.74             | 0.14                                    |
|                | 5200                          | SISO    | 1       | 1.308     | 1.350       | 96.89             | 0.14                                    |
|                | 5240                          | SISO    | 1       | 1.307     | 1.351       | 96.74             | 0.14                                    |
|                | 5260                          | SISO    | 1       | 1.308     | 1.351       | 96.82             | 0.14                                    |
|                | 5300                          | SISO    | 1       | 1.308     | 1.350       | 96.89             | 0.14                                    |
|                | 5320                          | SISO    | 1       | 1.308     | 1.351       | 96.82             | 0.14                                    |
| 802.11n(HT20)  | 5500                          | SISO    | 1       | 1.308     | 1.351       | 96.82             | 0.14                                    |
|                | 5580                          | SISO    | 1       | 1.306     | 1.350       | 96.74             | 0.14                                    |
|                | 5600                          | SISO    | 1       | 1.308     | 1.351       | 96.82             | 0.14                                    |
|                | 5700                          | SISO    | 1       | 1.308     | 1.351       | 96.82             | 0.14                                    |
|                | 5745                          | SISO    | 1       | 1.307     | 1.351       | 96.74             | 0.14                                    |
|                | 5785                          | SISO    | 1       | 1.308     | 1.351       | 96.82             | 0.14                                    |
|                | 5825                          | SISO    | 1       | 1.308     | 1.351       | 96.82             | 0.14                                    |
|                | 5190                          | SISO    | 1       | 0.647     | 0.689       | 93.90             | 0.27                                    |
|                | 5230                          | SISO    | 1       | 0.648     | 0.690       | 93.91             | 0.27                                    |
| 802.11n(HT40)  | 5270                          | SISO    | 1       | 0.647     | 0.689       | 93.90             | 0.27                                    |
| 002.1111(1140) | 5310                          | SISO    | 1       | 0.648     | 0.690       | 93.91             | 0.27                                    |
|                | 5510                          | SISO    | 1       | 0.648     | 0.690       | 93.91             | 0.27                                    |
|                | 5550                          | SISO    | 1       | 0.648     | 0.690       | 93.91             | 0.27                                    |

No.1 Workshop, M-10, Middle Section, Science & Technology Park, Shenzhen, China 518057 t (86–755) 26012053 f (86–755) 26710594 www.sgsgroup.com.cn

Report No.: SZEM200800737506

Page: 322 of 459

|                 | 5590 | SISO | 1 | 0.648 | 0.690 | 93.91 | 0.27 |
|-----------------|------|------|---|-------|-------|-------|------|
|                 | 5670 | SISO | 1 | 0.648 | 0.690 | 93.91 | 0.27 |
|                 | 5755 | SISO | 1 | 0.647 | 0.689 | 93.90 | 0.27 |
|                 | 5795 | SISO | 1 | 0.647 | 0.689 | 93.90 | 0.27 |
|                 | 5180 | SISO | 1 | 1.316 | 1.359 | 96.84 | 0.14 |
|                 | 5200 | SISO | 1 | 1.316 | 1.360 | 96.76 | 0.14 |
|                 | 5240 | SISO | 1 | 1.316 | 1.358 | 96.91 | 0.14 |
|                 | 5260 | SISO | 1 | 1.316 | 1.359 | 96.84 | 0.14 |
|                 | 5300 | SISO | 1 | 1.316 | 1.360 | 96.76 | 0.14 |
|                 | 5320 | SISO | 1 | 1.316 | 1.359 | 96.84 | 0.14 |
| 802.11ac(VHT20) | 5500 | SISO | 1 | 1.316 | 1.360 | 96.76 | 0.14 |
|                 | 5580 | SISO | 1 | 1.316 | 1.359 | 96.84 | 0.14 |
|                 | 5600 | SISO | 1 | 1.316 | 1.359 | 96.84 | 0.14 |
|                 | 5700 | SISO | 1 | 1.316 | 1.359 | 96.84 | 0.14 |
|                 | 5745 | SISO | 1 | 1.316 | 1.358 | 96.91 | 0.14 |
|                 | 5785 | SISO | 1 | 1.316 | 1.358 | 96.91 | 0.14 |
|                 | 5825 | SISO | 1 | 1.316 | 1.360 | 96.76 | 0.14 |
|                 | 5190 | SISO | 1 | 0.656 | 0.698 | 93.98 | 0.27 |
|                 | 5230 | SISO | 1 | 0.656 | 0.698 | 93.98 | 0.27 |
|                 | 5270 | SISO | 1 | 0.656 | 0.698 | 93.98 | 0.27 |
|                 | 5310 | SISO | 1 | 0.656 | 0.698 | 93.98 | 0.27 |
| 000 44()/UT40   | 5510 | SISO | 1 | 0.656 | 0.698 | 93.98 | 0.27 |
| 802.11ac(VHT40) | 5550 | SISO | 1 | 0.655 | 0.697 | 93.97 | 0.27 |
|                 | 5590 | SISO | 1 | 0.656 | 0.698 | 93.98 | 0.27 |
|                 | 5670 | SISO | 1 | 0.658 | 0.698 | 94.27 | 0.26 |
|                 | 5755 | SISO | 1 | 0.656 | 0.698 | 93.98 | 0.27 |
|                 | 5795 | SISO | 1 | 0.656 | 0.698 | 93.98 | 0.27 |
|                 | 5210 | SISO | 1 | 0.328 | 0.366 | 89.62 | 0.48 |
|                 | 5290 | SISO | 1 | 0.326 | 0.366 | 89.07 | 0.50 |
| 802.11ac(VHT80) | 5530 | SISO | 1 | 0.328 | 0.367 | 89.37 | 0.49 |
|                 | 5610 | SISO | 1 | 0.328 | 0.367 | 89.37 | 0.49 |
|                 | 5775 | SISO | 1 | 0.328 | 0.366 | 89.62 | 0.48 |