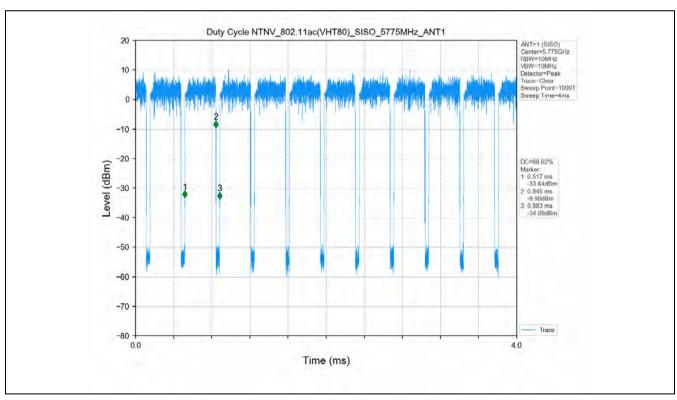

## 10 Appendix

Appendix for 15.407

1. Duty Cycle

#### 1.1 Test Result

| Test Mode      | Channel<br>Frequency<br>(MHz) | ТХ Туре | ANT No. | T_on (ms) | Period (ms) | Duty Cycle<br>(%) | Duty Cycle<br>Correction<br>Factor (dB) |
|----------------|-------------------------------|---------|---------|-----------|-------------|-------------------|-----------------------------------------|
|                | 5180                          | SISO    | 1       | 1.394     | 1.436       | 97.08             | 0.13                                    |
|                | 5200                          | SISO    | 1       | 1.396     | 1.438       | 97.08             | 0.13                                    |
|                | 5240                          | SISO    | 1       | 1.395     | 1.437       | 97.08             | 0.13                                    |
|                | 5260                          | SISO    | 1       | 1.394     | 1.436       | 97.08             | 0.13                                    |
|                | 5300                          | SISO    | 1       | 1.395     | 1.437       | 97.08             | 0.13                                    |
|                | 5320                          | SISO    | 1       | 1.395     | 1.437       | 97.08             | 0.13                                    |
| 802.11a        | 5500                          | SISO    | 1       | 1.395     | 1.437       | 97.08             | 0.13                                    |
|                | 5580                          | SISO    | 1       | 1.395     | 1.437       | 97.08             | 0.13                                    |
|                | 5600                          | SISO    | 1       | 1.395     | 1.437       | 97.08             | 0.13                                    |
|                | 5700                          | SISO    | 1       | 1.395     | 1.437       | 97.08             | 0.13                                    |
|                | 5745                          | SISO    | 1       | 1.395     | 1.437       | 97.08             | 0.13                                    |
|                | 5785                          | SISO    | 1       | 1.395     | 1.437       | 97.08             | 0.13                                    |
|                | 5825                          | SISO    | 1       | 1.395     | 1.437       | 97.08             | 0.13                                    |
|                | 5180                          | SISO    | 1       | 1.307     | 1.351       | 96.74             | 0.14                                    |
|                | 5200                          | SISO    | 1       | 1.308     | 1.350       | 96.89             | 0.14                                    |
|                | 5240                          | SISO    | 1       | 1.307     | 1.351       | 96.74             | 0.14                                    |
|                | 5260                          | SISO    | 1       | 1.308     | 1.351       | 96.82             | 0.14                                    |
|                | 5300                          | SISO    | 1       | 1.308     | 1.350       | 96.89             | 0.14                                    |
|                | 5320                          | SISO    | 1       | 1.308     | 1.351       | 96.82             | 0.14                                    |
| 802.11n(HT20)  | 5500                          | SISO    | 1       | 1.308     | 1.351       | 96.82             | 0.14                                    |
|                | 5580                          | SISO    | 1       | 1.306     | 1.350       | 96.74             | 0.14                                    |
|                | 5600                          | SISO    | 1       | 1.308     | 1.351       | 96.82             | 0.14                                    |
|                | 5700                          | SISO    | 1       | 1.308     | 1.351       | 96.82             | 0.14                                    |
|                | 5745                          | SISO    | 1       | 1.307     | 1.351       | 96.74             | 0.14                                    |
|                | 5785                          | SISO    | 1       | 1.308     | 1.351       | 96.82             | 0.14                                    |
|                | 5825                          | SISO    | 1       | 1.308     | 1.351       | 96.82             | 0.14                                    |
|                | 5190                          | SISO    | 1       | 0.647     | 0.689       | 93.90             | 0.27                                    |
|                | 5230                          | SISO    | 1       | 0.648     | 0.690       | 93.91             | 0.27                                    |
| 802.11n(HT40)  | 5270                          | SISO    | 1       | 0.647     | 0.689       | 93.90             | 0.27                                    |
| 002.1111(1140) | 5310                          | SISO    | 1       | 0.648     | 0.690       | 93.91             | 0.27                                    |
|                | 5510                          | SISO    | 1       | 0.648     | 0.690       | 93.91             | 0.27                                    |
|                | 5550                          | SISO    | 1       | 0.648     | 0.690       | 93.91             | 0.27                                    |

No.1 Workshop, M-10, Middle Section, Science & Technology Park, Shenzhen, China 518057 t (86–755) 26012053 f (86–755) 26710594 www.sgsgroup.com.cn

Report No.: SZEM200800737506

Page: 322 of 459

|                 | 5590 | SISO | 1 | 0.648 | 0.690 | 93.91 | 0.27 |
|-----------------|------|------|---|-------|-------|-------|------|
|                 | 5670 | SISO | 1 | 0.648 | 0.690 | 93.91 | 0.27 |
|                 | 5755 | SISO | 1 | 0.647 | 0.689 | 93.90 | 0.27 |
|                 | 5795 | SISO | 1 | 0.647 | 0.689 | 93.90 | 0.27 |
|                 | 5180 | SISO | 1 | 1.316 | 1.359 | 96.84 | 0.14 |
|                 | 5200 | SISO | 1 | 1.316 | 1.360 | 96.76 | 0.14 |
|                 | 5240 | SISO | 1 | 1.316 | 1.358 | 96.91 | 0.14 |
|                 | 5260 | SISO | 1 | 1.316 | 1.359 | 96.84 | 0.14 |
|                 | 5300 | SISO | 1 | 1.316 | 1.360 | 96.76 | 0.14 |
|                 | 5320 | SISO | 1 | 1.316 | 1.359 | 96.84 | 0.14 |
| 802.11ac(VHT20) | 5500 | SISO | 1 | 1.316 | 1.360 | 96.76 | 0.14 |
|                 | 5580 | SISO | 1 | 1.316 | 1.359 | 96.84 | 0.14 |
|                 | 5600 | SISO | 1 | 1.316 | 1.359 | 96.84 | 0.14 |
|                 | 5700 | SISO | 1 | 1.316 | 1.359 | 96.84 | 0.14 |
|                 | 5745 | SISO | 1 | 1.316 | 1.358 | 96.91 | 0.14 |
|                 | 5785 | SISO | 1 | 1.316 | 1.358 | 96.91 | 0.14 |
|                 | 5825 | SISO | 1 | 1.316 | 1.360 | 96.76 | 0.14 |
|                 | 5190 | SISO | 1 | 0.656 | 0.698 | 93.98 | 0.27 |
|                 | 5230 | SISO | 1 | 0.656 | 0.698 | 93.98 | 0.27 |
|                 | 5270 | SISO | 1 | 0.656 | 0.698 | 93.98 | 0.27 |
|                 | 5310 | SISO | 1 | 0.656 | 0.698 | 93.98 | 0.27 |
| 000 44()/UT40   | 5510 | SISO | 1 | 0.656 | 0.698 | 93.98 | 0.27 |
| 802.11ac(VHT40) | 5550 | SISO | 1 | 0.655 | 0.697 | 93.97 | 0.27 |
|                 | 5590 | SISO | 1 | 0.656 | 0.698 | 93.98 | 0.27 |
|                 | 5670 | SISO | 1 | 0.658 | 0.698 | 94.27 | 0.26 |
|                 | 5755 | SISO | 1 | 0.656 | 0.698 | 93.98 | 0.27 |
|                 | 5795 | SISO | 1 | 0.656 | 0.698 | 93.98 | 0.27 |
|                 | 5210 | SISO | 1 | 0.328 | 0.366 | 89.62 | 0.48 |
|                 | 5290 | SISO | 1 | 0.326 | 0.366 | 89.07 | 0.50 |
| 802.11ac(VHT80) | 5530 | SISO | 1 | 0.328 | 0.367 | 89.37 | 0.49 |
|                 | 5610 | SISO | 1 | 0.328 | 0.367 | 89.37 | 0.49 |
|                 | 5775 | SISO | 1 | 0.328 | 0.366 | 89.62 | 0.48 |

#### 1.2 Test Graph

Unless otherwise agreed in writing, this document is issued by the Company subject to its General Conditions of Service printed overleaf, available on request or accessible at <a href="http://www.sgs.com/en/Terms-and-Conditions.aspx">http://www.sgs.com/en/Terms-and-Conditions.aspx</a> and, for electronic format documents, subject to Terms and Conditions for Electronic Documents at <a href="http://www.sgs.com/en/Terms-and-Conditions/Terms-e-Document.aspx">http://www.sgs.com/en/Terms-and-Conditions/Terms-e-Document.aspx</a>. Attention is drawn to the limitation of liability, indemnification and jurisdiction issue defined therein. Any holder of this document is advised that information contained hereon reflects the Company's findings at the time of its intervention only and within the limits of Client's instructions, if any. The Company's sole responsibility is to its Client and this document does not exonerate parties to a transaction from exercising all their rights and obligations under the transaction documents. This document cannot be reproduced except in full, without prior written approval of the Company. Any unauthorized attention, forgery or falsification of the content or appearance of this document is unlawful and offenders may be prosecuted to the fullest extent of the law. Unless otherwise stated the results shown in this test report refer only to the sample(s) tested and such sample(s) are retained for 30 days only.