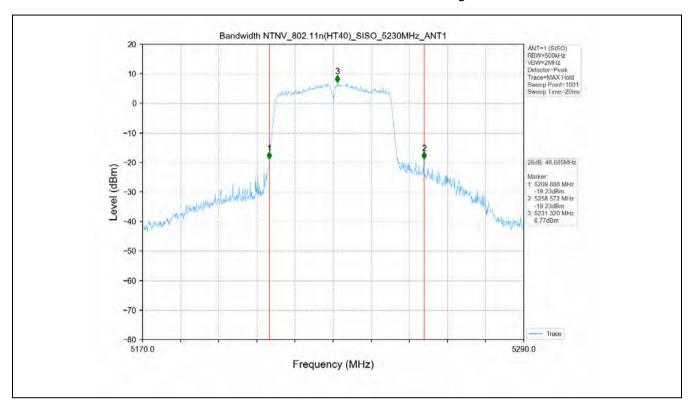

#### 1.1 Test Result

| Test Mode      | Channel<br>Frequency<br>(MHz) | ТХ Туре | ANT No. | T_on (ms) | Period (ms) | Duty Cycle<br>(%) | Duty Cycle<br>Correction<br>Factor (dB) |
|----------------|-------------------------------|---------|---------|-----------|-------------|-------------------|-----------------------------------------|
|                | 5180                          | SISO    | 1       | 1.394     | 1.436       | 97.08             | 0.13                                    |
|                | 5200                          | SISO    | 1       | 1.396     | 1.438       | 97.08             | 0.13                                    |
|                | 5240                          | SISO    | 1       | 1.395     | 1.437       | 97.08             | 0.13                                    |
|                | 5260                          | SISO    | 1       | 1.394     | 1.436       | 97.08             | 0.13                                    |
|                | 5300                          | SISO    | 1       | 1.395     | 1.437       | 97.08             | 0.13                                    |
|                | 5320                          | SISO    | 1       | 1.395     | 1.437       | 97.08             | 0.13                                    |
| 802.11a        | 5500                          | SISO    | 1       | 1.395     | 1.437       | 97.08             | 0.13                                    |
|                | 5580                          | SISO    | 1       | 1.395     | 1.437       | 97.08             | 0.13                                    |
|                | 5600                          | SISO    | 1       | 1.395     | 1.437       | 97.08             | 0.13                                    |
|                | 5700                          | SISO    | 1       | 1.395     | 1.437       | 97.08             | 0.13                                    |
|                | 5745                          | SISO    | 1       | 1.395     | 1.437       | 97.08             | 0.13                                    |
|                | 5785                          | SISO    | 1       | 1.395     | 1.437       | 97.08             | 0.13                                    |
|                | 5825                          | SISO    | 1       | 1.395     | 1.437       | 97.08             | 0.13                                    |
|                | 5180                          | SISO    | 1       | 1.307     | 1.351       | 96.74             | 0.14                                    |
|                | 5200                          | SISO    | 1       | 1.308     | 1.350       | 96.89             | 0.14                                    |
|                | 5240                          | SISO    | 1       | 1.307     | 1.351       | 96.74             | 0.14                                    |
|                | 5260                          | SISO    | 1       | 1.308     | 1.351       | 96.82             | 0.14                                    |
|                | 5300                          | SISO    | 1       | 1.308     | 1.350       | 96.89             | 0.14                                    |
|                | 5320                          | SISO    | 1       | 1.308     | 1.351       | 96.82             | 0.14                                    |
| 802.11n(HT20)  | 5500                          | SISO    | 1       | 1.308     | 1.351       | 96.82             | 0.14                                    |
|                | 5580                          | SISO    | 1       | 1.306     | 1.350       | 96.74             | 0.14                                    |
|                | 5600                          | SISO    | 1       | 1.308     | 1.351       | 96.82             | 0.14                                    |
|                | 5700                          | SISO    | 1       | 1.308     | 1.351       | 96.82             | 0.14                                    |
|                | 5745                          | SISO    | 1       | 1.307     | 1.351       | 96.74             | 0.14                                    |
|                | 5785                          | SISO    | 1       | 1.308     | 1.351       | 96.82             | 0.14                                    |
|                | 5825                          | SISO    | 1       | 1.308     | 1.351       | 96.82             | 0.14                                    |
|                | 5190                          | SISO    | 1       | 0.647     | 0.689       | 93.90             | 0.27                                    |
|                | 5230                          | SISO    | 1       | 0.648     | 0.690       | 93.91             | 0.27                                    |
| 802.11n(HT40)  | 5270                          | SISO    | 1       | 0.647     | 0.689       | 93.90             | 0.27                                    |
| 002.1111(1140) | 5310                          | SISO    | 1       | 0.648     | 0.690       | 93.91             | 0.27                                    |
|                | 5510                          | SISO    | 1       | 0.648     | 0.690       | 93.91             | 0.27                                    |
|                | 5550                          | SISO    | 1       | 0.648     | 0.690       | 93.91             | 0.27                                    |

No.1 Workshop, M-10, Middle Section, Science & Technology Park, Shenzhen, China 518057 t (86–755) 26012053 f (86–755) 26710594 www.sgsgroup.com.cn

Report No.: SZEM200800737506

Page: 322 of 459

|                 | 5590 | SISO | 1 | 0.648 | 0.690 | 93.91 | 0.27 |
|-----------------|------|------|---|-------|-------|-------|------|
|                 | 5670 | SISO | 1 | 0.648 | 0.690 | 93.91 | 0.27 |
|                 | 5755 | SISO | 1 | 0.647 | 0.689 | 93.90 | 0.27 |
|                 | 5795 | SISO | 1 | 0.647 | 0.689 | 93.90 | 0.27 |
|                 | 5180 | SISO | 1 | 1.316 | 1.359 | 96.84 | 0.14 |
|                 | 5200 | SISO | 1 | 1.316 | 1.360 | 96.76 | 0.14 |
|                 | 5240 | SISO | 1 | 1.316 | 1.358 | 96.91 | 0.14 |
|                 | 5260 | SISO | 1 | 1.316 | 1.359 | 96.84 | 0.14 |
|                 | 5300 | SISO | 1 | 1.316 | 1.360 | 96.76 | 0.14 |
|                 | 5320 | SISO | 1 | 1.316 | 1.359 | 96.84 | 0.14 |
| 802.11ac(VHT20) | 5500 | SISO | 1 | 1.316 | 1.360 | 96.76 | 0.14 |
|                 | 5580 | SISO | 1 | 1.316 | 1.359 | 96.84 | 0.14 |
|                 | 5600 | SISO | 1 | 1.316 | 1.359 | 96.84 | 0.14 |
|                 | 5700 | SISO | 1 | 1.316 | 1.359 | 96.84 | 0.14 |
|                 | 5745 | SISO | 1 | 1.316 | 1.358 | 96.91 | 0.14 |
|                 | 5785 | SISO | 1 | 1.316 | 1.358 | 96.91 | 0.14 |
|                 | 5825 | SISO | 1 | 1.316 | 1.360 | 96.76 | 0.14 |
|                 | 5190 | SISO | 1 | 0.656 | 0.698 | 93.98 | 0.27 |
|                 | 5230 | SISO | 1 | 0.656 | 0.698 | 93.98 | 0.27 |
|                 | 5270 | SISO | 1 | 0.656 | 0.698 | 93.98 | 0.27 |
|                 | 5310 | SISO | 1 | 0.656 | 0.698 | 93.98 | 0.27 |
| 000 44()/UT40   | 5510 | SISO | 1 | 0.656 | 0.698 | 93.98 | 0.27 |
| 802.11ac(VHT40) | 5550 | SISO | 1 | 0.655 | 0.697 | 93.97 | 0.27 |
|                 | 5590 | SISO | 1 | 0.656 | 0.698 | 93.98 | 0.27 |
|                 | 5670 | SISO | 1 | 0.658 | 0.698 | 94.27 | 0.26 |
|                 | 5755 | SISO | 1 | 0.656 | 0.698 | 93.98 | 0.27 |
|                 | 5795 | SISO | 1 | 0.656 | 0.698 | 93.98 | 0.27 |
|                 | 5210 | SISO | 1 | 0.328 | 0.366 | 89.62 | 0.48 |
|                 | 5290 | SISO | 1 | 0.326 | 0.366 | 89.07 | 0.50 |
| 802.11ac(VHT80) | 5530 | SISO | 1 | 0.328 | 0.367 | 89.37 | 0.49 |
|                 | 5610 | SISO | 1 | 0.328 | 0.367 | 89.37 | 0.49 |
|                 | 5775 | SISO | 1 | 0.328 | 0.366 | 89.62 | 0.48 |