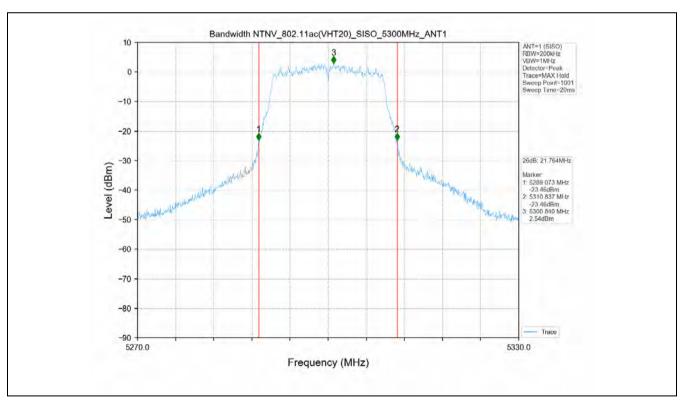

## 10 Appendix

Appendix for 15.407

1. Duty Cycle

#### 1.1 Test Result

| Test Mode      | Channel<br>Frequency<br>(MHz) | ТХ Туре | ANT No. | T_on (ms) | Period (ms) | Duty Cycle<br>(%) | Duty Cycle<br>Correction<br>Factor (dB) |
|----------------|-------------------------------|---------|---------|-----------|-------------|-------------------|-----------------------------------------|
|                | 5180                          | SISO    | 1       | 1.394     | 1.436       | 97.08             | 0.13                                    |
|                | 5200                          | SISO    | 1       | 1.396     | 1.438       | 97.08             | 0.13                                    |
|                | 5240                          | SISO    | 1       | 1.395     | 1.437       | 97.08             | 0.13                                    |
|                | 5260                          | SISO    | 1       | 1.394     | 1.436       | 97.08             | 0.13                                    |
|                | 5300                          | SISO    | 1       | 1.395     | 1.437       | 97.08             | 0.13                                    |
|                | 5320                          | SISO    | 1       | 1.395     | 1.437       | 97.08             | 0.13                                    |
| 802.11a        | 5500                          | SISO    | 1       | 1.395     | 1.437       | 97.08             | 0.13                                    |
|                | 5580                          | SISO    | 1       | 1.395     | 1.437       | 97.08             | 0.13                                    |
|                | 5600                          | SISO    | 1       | 1.395     | 1.437       | 97.08             | 0.13                                    |
|                | 5700                          | SISO    | 1       | 1.395     | 1.437       | 97.08             | 0.13                                    |
|                | 5745                          | SISO    | 1       | 1.395     | 1.437       | 97.08             | 0.13                                    |
|                | 5785                          | SISO    | 1       | 1.395     | 1.437       | 97.08             | 0.13                                    |
|                | 5825                          | SISO    | 1       | 1.395     | 1.437       | 97.08             | 0.13                                    |
|                | 5180                          | SISO    | 1       | 1.307     | 1.351       | 96.74             | 0.14                                    |
|                | 5200                          | SISO    | 1       | 1.308     | 1.350       | 96.89             | 0.14                                    |
|                | 5240                          | SISO    | 1       | 1.307     | 1.351       | 96.74             | 0.14                                    |
|                | 5260                          | SISO    | 1       | 1.308     | 1.351       | 96.82             | 0.14                                    |
|                | 5300                          | SISO    | 1       | 1.308     | 1.350       | 96.89             | 0.14                                    |
|                | 5320                          | SISO    | 1       | 1.308     | 1.351       | 96.82             | 0.14                                    |
| 802.11n(HT20)  | 5500                          | SISO    | 1       | 1.308     | 1.351       | 96.82             | 0.14                                    |
|                | 5580                          | SISO    | 1       | 1.306     | 1.350       | 96.74             | 0.14                                    |
|                | 5600                          | SISO    | 1       | 1.308     | 1.351       | 96.82             | 0.14                                    |
|                | 5700                          | SISO    | 1       | 1.308     | 1.351       | 96.82             | 0.14                                    |
|                | 5745                          | SISO    | 1       | 1.307     | 1.351       | 96.74             | 0.14                                    |
|                | 5785                          | SISO    | 1       | 1.308     | 1.351       | 96.82             | 0.14                                    |
|                | 5825                          | SISO    | 1       | 1.308     | 1.351       | 96.82             | 0.14                                    |
|                | 5190                          | SISO    | 1       | 0.647     | 0.689       | 93.90             | 0.27                                    |
|                | 5230                          | SISO    | 1       | 0.648     | 0.690       | 93.91             | 0.27                                    |
| 802.11n(HT40)  | 5270                          | SISO    | 1       | 0.647     | 0.689       | 93.90             | 0.27                                    |
| 002.1111(1140) | 5310                          | SISO    | 1       | 0.648     | 0.690       | 93.91             | 0.27                                    |
|                | 5510                          | SISO    | 1       | 0.648     | 0.690       | 93.91             | 0.27                                    |
|                | 5550                          | SISO    | 1       | 0.648     | 0.690       | 93.91             | 0.27                                    |

No.1 Workshop, M-10, Middle Section, Science & Technology Park, Shenzhen, China 518057 t (86–755) 26012053 f (86–755) 26710594 www.sgsgroup.com.cn

Report No.: SZEM200800737506

Page: 322 of 459

|                 | 5590 | SISO | 1 | 0.648 | 0.690 | 93.91 | 0.27 |
|-----------------|------|------|---|-------|-------|-------|------|
|                 | 5670 | SISO | 1 | 0.648 | 0.690 | 93.91 | 0.27 |
|                 | 5755 | SISO | 1 | 0.647 | 0.689 | 93.90 | 0.27 |
|                 | 5795 | SISO | 1 | 0.647 | 0.689 | 93.90 | 0.27 |
|                 | 5180 | SISO | 1 | 1.316 | 1.359 | 96.84 | 0.14 |
|                 | 5200 | SISO | 1 | 1.316 | 1.360 | 96.76 | 0.14 |
|                 | 5240 | SISO | 1 | 1.316 | 1.358 | 96.91 | 0.14 |
|                 | 5260 | SISO | 1 | 1.316 | 1.359 | 96.84 | 0.14 |
|                 | 5300 | SISO | 1 | 1.316 | 1.360 | 96.76 | 0.14 |
|                 | 5320 | SISO | 1 | 1.316 | 1.359 | 96.84 | 0.14 |
| 802.11ac(VHT20) | 5500 | SISO | 1 | 1.316 | 1.360 | 96.76 | 0.14 |
|                 | 5580 | SISO | 1 | 1.316 | 1.359 | 96.84 | 0.14 |
|                 | 5600 | SISO | 1 | 1.316 | 1.359 | 96.84 | 0.14 |
|                 | 5700 | SISO | 1 | 1.316 | 1.359 | 96.84 | 0.14 |
|                 | 5745 | SISO | 1 | 1.316 | 1.358 | 96.91 | 0.14 |
|                 | 5785 | SISO | 1 | 1.316 | 1.358 | 96.91 | 0.14 |
|                 | 5825 | SISO | 1 | 1.316 | 1.360 | 96.76 | 0.14 |
|                 | 5190 | SISO | 1 | 0.656 | 0.698 | 93.98 | 0.27 |
|                 | 5230 | SISO | 1 | 0.656 | 0.698 | 93.98 | 0.27 |
|                 | 5270 | SISO | 1 | 0.656 | 0.698 | 93.98 | 0.27 |
|                 | 5310 | SISO | 1 | 0.656 | 0.698 | 93.98 | 0.27 |
| 000 44()/UT40   | 5510 | SISO | 1 | 0.656 | 0.698 | 93.98 | 0.27 |
| 802.11ac(VHT40) | 5550 | SISO | 1 | 0.655 | 0.697 | 93.97 | 0.27 |
|                 | 5590 | SISO | 1 | 0.656 | 0.698 | 93.98 | 0.27 |
|                 | 5670 | SISO | 1 | 0.658 | 0.698 | 94.27 | 0.26 |
|                 | 5755 | SISO | 1 | 0.656 | 0.698 | 93.98 | 0.27 |
|                 | 5795 | SISO | 1 | 0.656 | 0.698 | 93.98 | 0.27 |
|                 | 5210 | SISO | 1 | 0.328 | 0.366 | 89.62 | 0.48 |
|                 | 5290 | SISO | 1 | 0.326 | 0.366 | 89.07 | 0.50 |
| 802.11ac(VHT80) | 5530 | SISO | 1 | 0.328 | 0.367 | 89.37 | 0.49 |
|                 | 5610 | SISO | 1 | 0.328 | 0.367 | 89.37 | 0.49 |
|                 | 5775 | SISO | 1 | 0.328 | 0.366 | 89.62 | 0.48 |

#### 1.2 Test Graph

Unless otherwise agreed in writing, this document is issued by the Company subject to its General Conditions of Service printed overleaf, available on request or accessible at <a href="http://www.sgs.com/en/Terms-and-Conditions.aspx">http://www.sgs.com/en/Terms-and-Conditions.aspx</a> and, for electronic format documents, subject to Terms and Conditions for Electronic Documents at <a href="http://www.sgs.com/en/Terms-and-Conditions/Terms-e-Document.aspx">http://www.sgs.com/en/Terms-and-Conditions/Terms-e-Document.aspx</a>. Attention is drawn to the limitation of liability, indemnification and jurisdiction issue defined therein. Any holder of this document is advised that information contained hereon reflects the Company's findings at the time of its intervention only and within the limits of Client's instructions, if any. The Company's sole responsibility is to its Client and this document does not exonerate parties to a transaction from exercising all their rights and obligations under the transaction documents. This document cannot be reproduced except in full, without prior written approval of the Company. Any unauthorized attention, forgery or falsification of the content or appearance of this document is unlawful and offenders may be prosecuted to the fullest extent of the law. Unless otherwise stated the results shown in this test report refer only to the sample(s) tested and such sample(s) are retained for 30 days only.