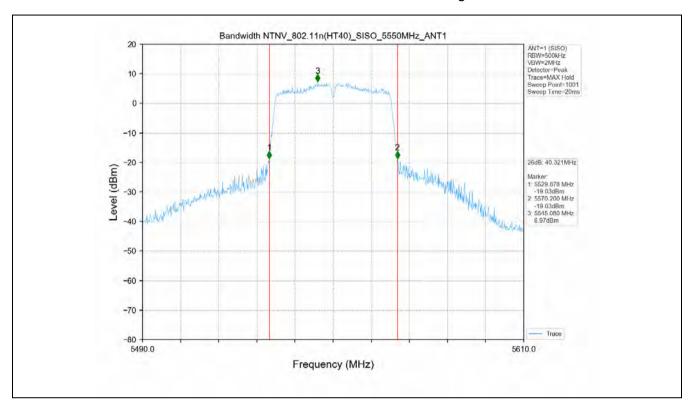

## 10 Appendix

Appendix for 15.407

1. Duty Cycle

#### 1.1 Test Result

| Test Mode      | Channel<br>Frequency<br>(MHz) | ТХ Туре | ANT No. | T_on (ms) | Period (ms) | Duty Cycle<br>(%) | Duty Cycle<br>Correction<br>Factor (dB) |
|----------------|-------------------------------|---------|---------|-----------|-------------|-------------------|-----------------------------------------|
|                | 5180                          | SISO    | 1       | 1.394     | 1.436       | 97.08             | 0.13                                    |
|                | 5200                          | SISO    | 1       | 1.396     | 1.438       | 97.08             | 0.13                                    |
|                | 5240                          | SISO    | 1       | 1.395     | 1.437       | 97.08             | 0.13                                    |
|                | 5260                          | SISO    | 1       | 1.394     | 1.436       | 97.08             | 0.13                                    |
|                | 5300                          | SISO    | 1       | 1.395     | 1.437       | 97.08             | 0.13                                    |
|                | 5320                          | SISO    | 1       | 1.395     | 1.437       | 97.08             | 0.13                                    |
| 802.11a        | 5500                          | SISO    | 1       | 1.395     | 1.437       | 97.08             | 0.13                                    |
|                | 5580                          | SISO    | 1       | 1.395     | 1.437       | 97.08             | 0.13                                    |
|                | 5600                          | SISO    | 1       | 1.395     | 1.437       | 97.08             | 0.13                                    |
|                | 5700                          | SISO    | 1       | 1.395     | 1.437       | 97.08             | 0.13                                    |
|                | 5745                          | SISO    | 1       | 1.395     | 1.437       | 97.08             | 0.13                                    |
|                | 5785                          | SISO    | 1       | 1.395     | 1.437       | 97.08             | 0.13                                    |
|                | 5825                          | SISO    | 1       | 1.395     | 1.437       | 97.08             | 0.13                                    |
|                | 5180                          | SISO    | 1       | 1.307     | 1.351       | 96.74             | 0.14                                    |
|                | 5200                          | SISO    | 1       | 1.308     | 1.350       | 96.89             | 0.14                                    |
|                | 5240                          | SISO    | 1       | 1.307     | 1.351       | 96.74             | 0.14                                    |
|                | 5260                          | SISO    | 1       | 1.308     | 1.351       | 96.82             | 0.14                                    |
|                | 5300                          | SISO    | 1       | 1.308     | 1.350       | 96.89             | 0.14                                    |
|                | 5320                          | SISO    | 1       | 1.308     | 1.351       | 96.82             | 0.14                                    |
| 802.11n(HT20)  | 5500                          | SISO    | 1       | 1.308     | 1.351       | 96.82             | 0.14                                    |
|                | 5580                          | SISO    | 1       | 1.306     | 1.350       | 96.74             | 0.14                                    |
|                | 5600                          | SISO    | 1       | 1.308     | 1.351       | 96.82             | 0.14                                    |
|                | 5700                          | SISO    | 1       | 1.308     | 1.351       | 96.82             | 0.14                                    |
|                | 5745                          | SISO    | 1       | 1.307     | 1.351       | 96.74             | 0.14                                    |
|                | 5785                          | SISO    | 1       | 1.308     | 1.351       | 96.82             | 0.14                                    |
|                | 5825                          | SISO    | 1       | 1.308     | 1.351       | 96.82             | 0.14                                    |
|                | 5190                          | SISO    | 1       | 0.647     | 0.689       | 93.90             | 0.27                                    |
|                | 5230                          | SISO    | 1       | 0.648     | 0.690       | 93.91             | 0.27                                    |
| 802.11n(HT40)  | 5270                          | SISO    | 1       | 0.647     | 0.689       | 93.90             | 0.27                                    |
| 002.1111(1140) | 5310                          | SISO    | 1       | 0.648     | 0.690       | 93.91             | 0.27                                    |
|                | 5510                          | SISO    | 1       | 0.648     | 0.690       | 93.91             | 0.27                                    |
|                | 5550                          | SISO    | 1       | 0.648     | 0.690       | 93.91             | 0.27                                    |

No.1 Workshop, M-10, Middle Section, Science & Technology Park, Shenzhen, China 518057 t (86–755) 26012053 f (86–755) 26710594 www.sgsgroup.com.cn

Report No.: SZEM200800737506

Page: 322 of 459

|                 | 5590 | SISO | 1 | 0.648 | 0.690 | 93.91 | 0.27 |
|-----------------|------|------|---|-------|-------|-------|------|
|                 | 5670 | SISO | 1 | 0.648 | 0.690 | 93.91 | 0.27 |
|                 | 5755 | SISO | 1 | 0.647 | 0.689 | 93.90 | 0.27 |
|                 | 5795 | SISO | 1 | 0.647 | 0.689 | 93.90 | 0.27 |
|                 | 5180 | SISO | 1 | 1.316 | 1.359 | 96.84 | 0.14 |
|                 | 5200 | SISO | 1 | 1.316 | 1.360 | 96.76 | 0.14 |
|                 | 5240 | SISO | 1 | 1.316 | 1.358 | 96.91 | 0.14 |
|                 | 5260 | SISO | 1 | 1.316 | 1.359 | 96.84 | 0.14 |
|                 | 5300 | SISO | 1 | 1.316 | 1.360 | 96.76 | 0.14 |
|                 | 5320 | SISO | 1 | 1.316 | 1.359 | 96.84 | 0.14 |
| 802.11ac(VHT20) | 5500 | SISO | 1 | 1.316 | 1.360 | 96.76 | 0.14 |
|                 | 5580 | SISO | 1 | 1.316 | 1.359 | 96.84 | 0.14 |
|                 | 5600 | SISO | 1 | 1.316 | 1.359 | 96.84 | 0.14 |
|                 | 5700 | SISO | 1 | 1.316 | 1.359 | 96.84 | 0.14 |
|                 | 5745 | SISO | 1 | 1.316 | 1.358 | 96.91 | 0.14 |
|                 | 5785 | SISO | 1 | 1.316 | 1.358 | 96.91 | 0.14 |
|                 | 5825 | SISO | 1 | 1.316 | 1.360 | 96.76 | 0.14 |
|                 | 5190 | SISO | 1 | 0.656 | 0.698 | 93.98 | 0.27 |
|                 | 5230 | SISO | 1 | 0.656 | 0.698 | 93.98 | 0.27 |
|                 | 5270 | SISO | 1 | 0.656 | 0.698 | 93.98 | 0.27 |
|                 | 5310 | SISO | 1 | 0.656 | 0.698 | 93.98 | 0.27 |
| 000 44()/UT40   | 5510 | SISO | 1 | 0.656 | 0.698 | 93.98 | 0.27 |
| 802.11ac(VHT40) | 5550 | SISO | 1 | 0.655 | 0.697 | 93.97 | 0.27 |
|                 | 5590 | SISO | 1 | 0.656 | 0.698 | 93.98 | 0.27 |
|                 | 5670 | SISO | 1 | 0.658 | 0.698 | 94.27 | 0.26 |
|                 | 5755 | SISO | 1 | 0.656 | 0.698 | 93.98 | 0.27 |
|                 | 5795 | SISO | 1 | 0.656 | 0.698 | 93.98 | 0.27 |
|                 | 5210 | SISO | 1 | 0.328 | 0.366 | 89.62 | 0.48 |
|                 | 5290 | SISO | 1 | 0.326 | 0.366 | 89.07 | 0.50 |
| 802.11ac(VHT80) | 5530 | SISO | 1 | 0.328 | 0.367 | 89.37 | 0.49 |
|                 | 5610 | SISO | 1 | 0.328 | 0.367 | 89.37 | 0.49 |
|                 | 5775 | SISO | 1 | 0.328 | 0.366 | 89.62 | 0.48 |

#### 1.2 Test Graph

Unless otherwise agreed in writing, this document is issued by the Company subject to its General Conditions of Service printed overleaf, available on request or accessible at <a href="http://www.sgs.com/en/Terms-and-Conditions.aspx">http://www.sgs.com/en/Terms-and-Conditions.aspx</a> and, for electronic format documents, subject to Terms and Conditions for Electronic Documents at <a href="http://www.sgs.com/en/Terms-and-Conditions/Terms-e-Document.aspx">http://www.sgs.com/en/Terms-and-Conditions/Terms-e-Document.aspx</a>. Attention is drawn to the limitation of liability, indemnification and jurisdiction issue defined therein. Any holder of this document is advised that information contained hereon reflects the Company's findings at the time of its intervention only and within the limits of Client's instructions, if any. The Company's sole responsibility is to its Client and this document does not exonerate parties to a transaction from exercising all their rights and obligations under the transaction documents. This document cannot be reproduced except in full, without prior written approval of the Company. Any unauthorized attention, forgery or falsification of the content or appearance of this document is unlawful and offenders may be prosecuted to the fullest extent of the law. Unless otherwise stated the results shown in this test report refer only to the sample(s) tested and such sample(s) are retained for 30 days only.