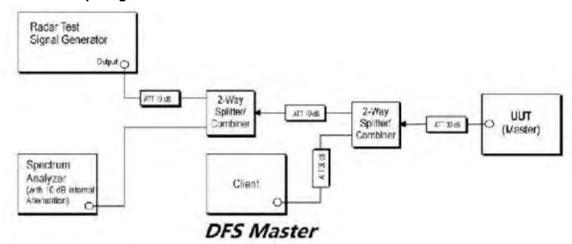

#### 7.13.3 Test Setup Diagram

DFS slave with radar detection

Unless otherwise agreed in writing, this document is issued by the Company subject to its General Conditions of Service printed overleaf, available on request or accessible at <a href="http://www.sgs.com/en/Terms-and-Conditions.aspx">http://www.sgs.com/en/Terms-and-Conditions.aspx</a> and, for electronic format documents, subject to Terms and Conditions for Electronic Documents at <a href="http://www.sgs.com/en/Terms-and-Conditions/Terms-e-Document.aspx">http://www.sgs.com/en/Terms-and-Conditions/Terms-e-Document.aspx</a>. Attention is drawn to the limitation of liability, indemnification and jurisdiction issue defined therein. Any holder of this document is advised that information contained hereon reflects the Company's findings at the time of its intervention only and within the limits of Client's instructions, if any. The Company's sole responsibility is to its Client and this document does not exonerate parties to a transaction from exercising all their rights and obligations under the transaction documents. This document cannot be reproduced except in full, without prior written approval of the Company. Any unauthorized attention, forgery or falsification of the content or appearance of this document is unlawful and offenders may be prosecuted to the fullest extent of the law. Unless otherwise stated the results shown in this test report refer only to the sample(s) tested and such sample(s) are retained for 30 days only.