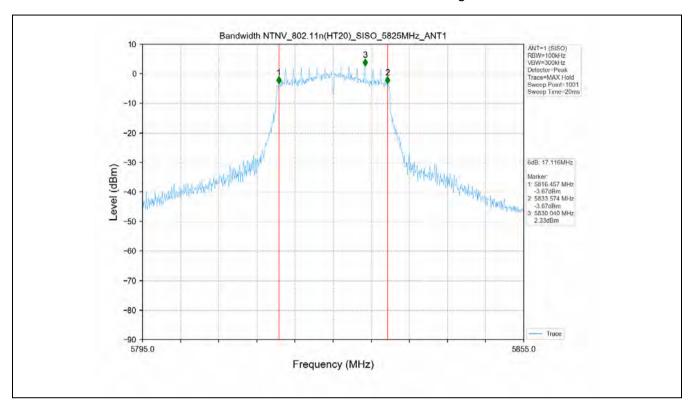

Report No.: SZEM200800737506

Page: 305 of 459

Test Mode: 04; Polarity: Horizontal; Modulation:802.11ac; Bandwidth:80MHz

Site : chamber

Condition: 3m HORIZONTAL : 07375CR/07376CR Job No Mode : 5775 Band edge

: 5G WIFI 11AC80

|          |       | 11,1000 |        |       |        |        |        |        |
|----------|-------|---------|--------|-------|--------|--------|--------|--------|
|          | Cable | Ant     | Preamp | Read  |        | Limit  | 0ver   |        |
| Freq     | Loss  | Factor  | Factor | Level | Level  | Line   | Limit  | Remark |
|          |       |         |        |       |        |        |        |        |
| MHz      | dB    | dB/m    | dB     | dBuV  | dBuV/m | dBuV/m | dB     |        |
|          |       |         |        |       |        |        |        |        |
| 5717.761 | 8.22  | 34.82   | 42.41  | 57.14 | 57.77  | 110.17 | -52.40 | peak   |
| 5775.000 | 8.22  | 34.88   | 42.38  | 85.23 | 85.95  |        |        | peak   |
| 5852.732 |       |         |        |       |        |        |        | •      |