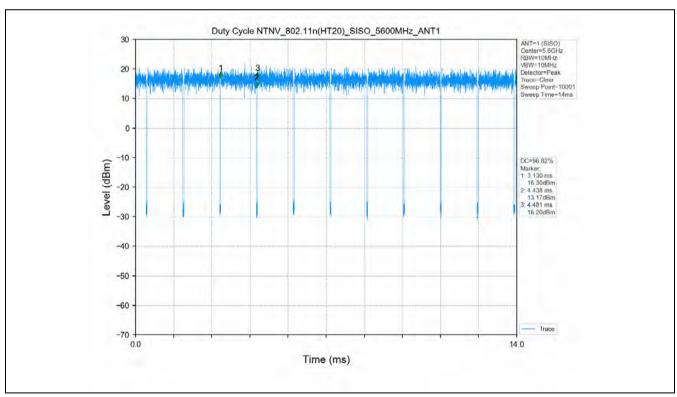

## 10 Appendix

Appendix for 15.407

1. Duty Cycle

#### 1.1 Test Result

| Test Mode      | Channel<br>Frequency<br>(MHz) | ТХ Туре | ANT No. | T_on (ms) | Period (ms) | Duty Cycle<br>(%) | Duty Cycle<br>Correction<br>Factor (dB) |
|----------------|-------------------------------|---------|---------|-----------|-------------|-------------------|-----------------------------------------|
|                | 5180                          | SISO    | 1       | 1.394     | 1.436       | 97.08             | 0.13                                    |
|                | 5200                          | SISO    | 1       | 1.396     | 1.438       | 97.08             | 0.13                                    |
|                | 5240                          | SISO    | 1       | 1.395     | 1.437       | 97.08             | 0.13                                    |
|                | 5260                          | SISO    | 1       | 1.394     | 1.436       | 97.08             | 0.13                                    |
|                | 5300                          | SISO    | 1       | 1.395     | 1.437       | 97.08             | 0.13                                    |
|                | 5320                          | SISO    | 1       | 1.395     | 1.437       | 97.08             | 0.13                                    |
| 802.11a        | 5500                          | SISO    | 1       | 1.395     | 1.437       | 97.08             | 0.13                                    |
|                | 5580                          | SISO    | 1       | 1.395     | 1.437       | 97.08             | 0.13                                    |
|                | 5600                          | SISO    | 1       | 1.395     | 1.437       | 97.08             | 0.13                                    |
|                | 5700                          | SISO    | 1       | 1.395     | 1.437       | 97.08             | 0.13                                    |
|                | 5745                          | SISO    | 1       | 1.395     | 1.437       | 97.08             | 0.13                                    |
|                | 5785                          | SISO    | 1       | 1.395     | 1.437       | 97.08             | 0.13                                    |
|                | 5825                          | SISO    | 1       | 1.395     | 1.437       | 97.08             | 0.13                                    |
|                | 5180                          | SISO    | 1       | 1.307     | 1.351       | 96.74             | 0.14                                    |
|                | 5200                          | SISO    | 1       | 1.308     | 1.350       | 96.89             | 0.14                                    |
|                | 5240                          | SISO    | 1       | 1.307     | 1.351       | 96.74             | 0.14                                    |
|                | 5260                          | SISO    | 1       | 1.308     | 1.351       | 96.82             | 0.14                                    |
|                | 5300                          | SISO    | 1       | 1.308     | 1.350       | 96.89             | 0.14                                    |
|                | 5320                          | SISO    | 1       | 1.308     | 1.351       | 96.82             | 0.14                                    |
| 802.11n(HT20)  | 5500                          | SISO    | 1       | 1.308     | 1.351       | 96.82             | 0.14                                    |
|                | 5580                          | SISO    | 1       | 1.306     | 1.350       | 96.74             | 0.14                                    |
|                | 5600                          | SISO    | 1       | 1.308     | 1.351       | 96.82             | 0.14                                    |
|                | 5700                          | SISO    | 1       | 1.308     | 1.351       | 96.82             | 0.14                                    |
|                | 5745                          | SISO    | 1       | 1.307     | 1.351       | 96.74             | 0.14                                    |
|                | 5785                          | SISO    | 1       | 1.308     | 1.351       | 96.82             | 0.14                                    |
|                | 5825                          | SISO    | 1       | 1.308     | 1.351       | 96.82             | 0.14                                    |
|                | 5190                          | SISO    | 1       | 0.647     | 0.689       | 93.90             | 0.27                                    |
|                | 5230                          | SISO    | 1       | 0.648     | 0.690       | 93.91             | 0.27                                    |
| 802.11n(HT40)  | 5270                          | SISO    | 1       | 0.647     | 0.689       | 93.90             | 0.27                                    |
| 002.1111(1140) | 5310                          | SISO    | 1       | 0.648     | 0.690       | 93.91             | 0.27                                    |
|                | 5510                          | SISO    | 1       | 0.648     | 0.690       | 93.91             | 0.27                                    |
|                | 5550                          | SISO    | 1       | 0.648     | 0.690       | 93.91             | 0.27                                    |

#### 1.2 Test Graph

Unless otherwise agreed in writing, this document is issued by the Company subject to its General Conditions of Service printed overleaf, available on request or accessible at <a href="http://www.sgs.com/en/Terms-and-Conditions.aspx">http://www.sgs.com/en/Terms-and-Conditions.aspx</a> and, for electronic format documents, subject to Terms and Conditions for Electronic Documents at <a href="http://www.sgs.com/en/Terms-and-Conditions/Terms-e-Document.aspx">http://www.sgs.com/en/Terms-and-Conditions/Terms-e-Document.aspx</a>. Attention is drawn to the limitation of liability, indemnification and jurisdiction issue defined therein. Any holder of this document is advised that information contained hereon reflects the Company's findings at the time of its intervention only and within the limits of Client's instructions, if any. The Company's sole responsibility is to its Client and this document does not exonerate parties to a transaction from exercising all their rights and obligations under the transaction documents. This document cannot be reproduced except in full, without prior written approval of the Company. Any unauthorized attention, forgery or falsification of the content or appearance of this document is unlawful and offenders may be prosecuted to the fullest extent of the law. Unless otherwise stated the results shown in this test report refer only to the sample(s) tested and such sample(s) are retained for 30 days only.