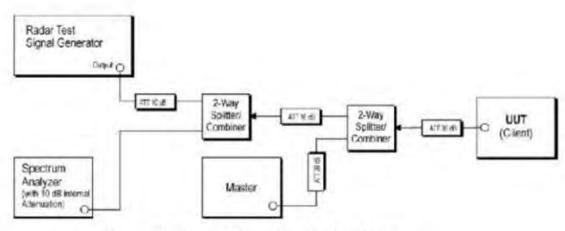

#### 7.11.3 Test Setup Diagram

# DFS slave with radar detection

Unless otherwise agreed in writing, this document is issued by the Company subject to its General Conditions of Service printed overleaf, available on request or accessible at <a href="http://www.sgs.com/en/Terms-and-Conditions.aspx">http://www.sgs.com/en/Terms-and-Conditions.aspx</a> and, for electronic format documents, subject to Terms and Conditions for Electronic Documents at <a href="http://www.sgs.com/en/Terms-and-Conditions/Terms-e-Document.aspx">http://www.sgs.com/en/Terms-and-Conditions/Terms-e-Document.aspx</a>. Attention is drawn to the limitation of liability, indemnification and jurisdiction issue defined therein. Any holder of this document is advised that information contained hereon reflects the Company's findings at the time of its intervention only and within the limits of Client's instructions, if any. The Company's sole responsibility is to its Client and this document does not exonerate parties to a transaction from exercising all their rights and obligations under the transaction documents. This document cannot be reproduced except in full, without prior written approval of the Company. Any unauthorized attention, forgery or falsification of the content or appearance of this document is unlawful and offenders may be prosecuted to the fullest extent of the law. Unless otherwise stated the results shown in this test report refer only to the sample(s) tested and such sample(s) are retained for 30 days only.

#### 7.11.4 Measurement Procedure and Data

- 1) The radar pulse generator is setup to provide a pulse at frequency that the master and client are operating. A type 0 radar pulse with a 1us pulse width and a 1428us PRI is used for the testing.
- 2) The vector signal generator is adjusted to provide the radar burst (18 pulses) at the level of approximately -61dBm at the antenna port of the master device.
- 3) A trigger is provided from the pulse generator to the DFS monitoring system in order to capture the traffic and the occurrence of the radar pulse.
- 4) EUT will associate with the master at channel. The file "iperf.exe" specified by the FCC is streamed from the PC 2 through the master and the client device to the PC 1 and played in full motion video using Media Player Classic Ver. 6.4.8.6 in order to properly load the network for the entire period of the test.
- 5) When radar burst with a level equal to the DFS Detection Threshold +1dB is generated on the operating channel of the U-NII device. At time T0 the radar waveform generator sends a burst of pulse of the radar waveform at Detection Threshold +1dB.
- 6) Observe the transmissions of the EUT at the end of the radar Burst on the Operating Channel. Measure and record the transmissions from the UUT during the observation time (Channel Move Time). One 15 seconds plot is reported for the Short Pulse Radar Type 0. The plot for the Short Pulse Radar Types start at the end of the radar burst. The Channel Move Time will be calculated based on the zoom in 600ms plot of the Short Pulse Radar Type.
- 7) Measurement of the aggregate duration of the Channel Closed Transmission Time method. With the spectrum analyzer set to zero span tuned to the center frequency of the EUT operating channel at the radar simulated frequency, peak detection, and max hold, the dwell time per bin is given by: Dwell (0.3ms) =S (12000ms) / B (4000); where Dwell is the dwell time per spectrum analyzer sampling bin, S is sweep time and B is the number of spectrum analyzer sampling bins. An upper bound of the aggregate duration of the intermittent control signals of Channel Closing Transmission Time is calculated by: C (ms)= N X Dwell (0.3ms); where C is the Closing Time, N is the number of spectrum analyzer sampling bins (intermittent control signals) showing a U-NII transmission and Dwell is the dwell time per bin.
- 8) Measurement the EUT for more than 30 minutes following the channel move time to verify that no transmission or beacons occur on this channel.