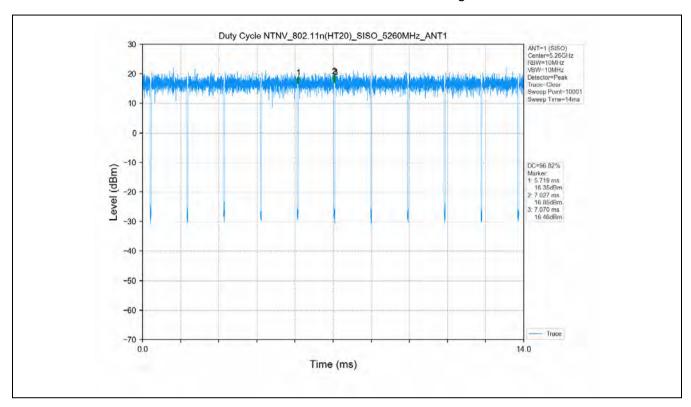

## 10 Appendix

Appendix for 15.407

1. Duty Cycle

#### 1.1 Test Result

| Test Mode      | Channel<br>Frequency<br>(MHz) | ТХ Туре | ANT No. | T_on (ms) | Period (ms) | Duty Cycle<br>(%) | Duty Cycle<br>Correction<br>Factor (dB) |
|----------------|-------------------------------|---------|---------|-----------|-------------|-------------------|-----------------------------------------|
|                | 5180                          | SISO    | 1       | 1.394     | 1.436       | 97.08             | 0.13                                    |
|                | 5200                          | SISO    | 1       | 1.396     | 1.438       | 97.08             | 0.13                                    |
|                | 5240                          | SISO    | 1       | 1.395     | 1.437       | 97.08             | 0.13                                    |
|                | 5260                          | SISO    | 1       | 1.394     | 1.436       | 97.08             | 0.13                                    |
|                | 5300                          | SISO    | 1       | 1.395     | 1.437       | 97.08             | 0.13                                    |
|                | 5320                          | SISO    | 1       | 1.395     | 1.437       | 97.08             | 0.13                                    |
| 802.11a        | 5500                          | SISO    | 1       | 1.395     | 1.437       | 97.08             | 0.13                                    |
|                | 5580                          | SISO    | 1       | 1.395     | 1.437       | 97.08             | 0.13                                    |
|                | 5600                          | SISO    | 1       | 1.395     | 1.437       | 97.08             | 0.13                                    |
|                | 5700                          | SISO    | 1       | 1.395     | 1.437       | 97.08             | 0.13                                    |
|                | 5745                          | SISO    | 1       | 1.395     | 1.437       | 97.08             | 0.13                                    |
|                | 5785                          | SISO    | 1       | 1.395     | 1.437       | 97.08             | 0.13                                    |
|                | 5825                          | SISO    | 1       | 1.395     | 1.437       | 97.08             | 0.13                                    |
|                | 5180                          | SISO    | 1       | 1.307     | 1.351       | 96.74             | 0.14                                    |
|                | 5200                          | SISO    | 1       | 1.308     | 1.350       | 96.89             | 0.14                                    |
|                | 5240                          | SISO    | 1       | 1.307     | 1.351       | 96.74             | 0.14                                    |
|                | 5260                          | SISO    | 1       | 1.308     | 1.351       | 96.82             | 0.14                                    |
|                | 5300                          | SISO    | 1       | 1.308     | 1.350       | 96.89             | 0.14                                    |
|                | 5320                          | SISO    | 1       | 1.308     | 1.351       | 96.82             | 0.14                                    |
| 802.11n(HT20)  | 5500                          | SISO    | 1       | 1.308     | 1.351       | 96.82             | 0.14                                    |
|                | 5580                          | SISO    | 1       | 1.306     | 1.350       | 96.74             | 0.14                                    |
|                | 5600                          | SISO    | 1       | 1.308     | 1.351       | 96.82             | 0.14                                    |
|                | 5700                          | SISO    | 1       | 1.308     | 1.351       | 96.82             | 0.14                                    |
|                | 5745                          | SISO    | 1       | 1.307     | 1.351       | 96.74             | 0.14                                    |
|                | 5785                          | SISO    | 1       | 1.308     | 1.351       | 96.82             | 0.14                                    |
|                | 5825                          | SISO    | 1       | 1.308     | 1.351       | 96.82             | 0.14                                    |
|                | 5190                          | SISO    | 1       | 0.647     | 0.689       | 93.90             | 0.27                                    |
|                | 5230                          | SISO    | 1       | 0.648     | 0.690       | 93.91             | 0.27                                    |
| 802.11n(HT40)  | 5270                          | SISO    | 1       | 0.647     | 0.689       | 93.90             | 0.27                                    |
| 002.1111(1140) | 5310                          | SISO    | 1       | 0.648     | 0.690       | 93.91             | 0.27                                    |
|                | 5510                          | SISO    | 1       | 0.648     | 0.690       | 93.91             | 0.27                                    |
|                | 5550                          | SISO    | 1       | 0.648     | 0.690       | 93.91             | 0.27                                    |