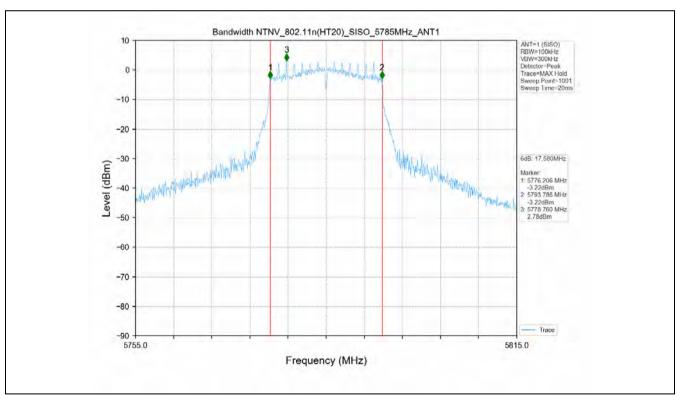

Report No.: SZEM200800737506

Page: 304 of 459

Test Mode: 04; Polarity: Vertical; Modulation:802.11ac; Bandwidth:40MHz; Channel:High

Site : chamber Condition: 3m VERTICAL

: 07375CR/07376CR Job No Mode : 5795 Band edge

: 5G WIFI 11AC40

|          | Cable | Ant    | Preamp | Read  |        | Limit  | 0ver   |        |
|----------|-------|--------|--------|-------|--------|--------|--------|--------|
| Freq     | Loss  | Factor | Factor | Level | Level  | Line   | Limit  | Remark |
|          |       |        |        |       |        |        |        |        |
| MHz      | dB    | dB/m   | dB     | dBuV  | dBuV/m | dBuV/m | dB     |        |
|          |       |        |        |       |        |        |        |        |
| 5795.000 | 8.23  | 34.90  | 42.37  | 95.14 | 95.90  |        |        | peak   |
| 5850.000 | 8.24  | 34.95  | 42.33  | 55.35 | 56.21  | 122.20 | -65.99 | peak   |
| 5860.000 | 8.24  | 34.96  | 42.33  | 55.69 | 56.56  | 109.40 | -52.84 | peak   |