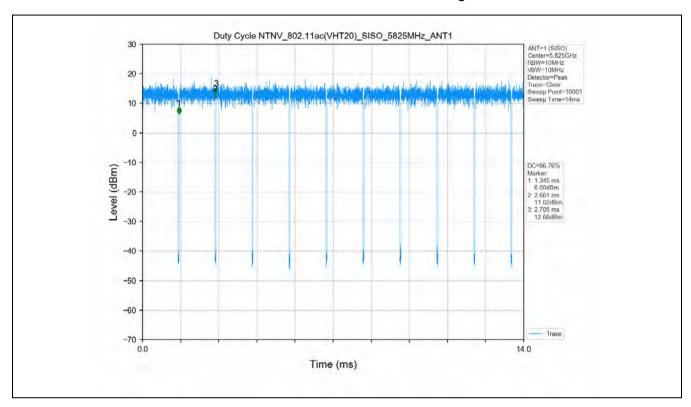

## 10 Appendix

Appendix for 15.407

1. Duty Cycle

#### 1.1 Test Result

| Test Mode      | Channel<br>Frequency<br>(MHz) | ТХ Туре | ANT No. | T_on (ms) | Period (ms) | Duty Cycle<br>(%) | Duty Cycle<br>Correction<br>Factor (dB) |
|----------------|-------------------------------|---------|---------|-----------|-------------|-------------------|-----------------------------------------|
|                | 5180                          | SISO    | 1       | 1.394     | 1.436       | 97.08             | 0.13                                    |
|                | 5200                          | SISO    | 1       | 1.396     | 1.438       | 97.08             | 0.13                                    |
|                | 5240                          | SISO    | 1       | 1.395     | 1.437       | 97.08             | 0.13                                    |
|                | 5260                          | SISO    | 1       | 1.394     | 1.436       | 97.08             | 0.13                                    |
|                | 5300                          | SISO    | 1       | 1.395     | 1.437       | 97.08             | 0.13                                    |
|                | 5320                          | SISO    | 1       | 1.395     | 1.437       | 97.08             | 0.13                                    |
| 802.11a        | 5500                          | SISO    | 1       | 1.395     | 1.437       | 97.08             | 0.13                                    |
|                | 5580                          | SISO    | 1       | 1.395     | 1.437       | 97.08             | 0.13                                    |
|                | 5600                          | SISO    | 1       | 1.395     | 1.437       | 97.08             | 0.13                                    |
|                | 5700                          | SISO    | 1       | 1.395     | 1.437       | 97.08             | 0.13                                    |
|                | 5745                          | SISO    | 1       | 1.395     | 1.437       | 97.08             | 0.13                                    |
|                | 5785                          | SISO    | 1       | 1.395     | 1.437       | 97.08             | 0.13                                    |
|                | 5825                          | SISO    | 1       | 1.395     | 1.437       | 97.08             | 0.13                                    |
|                | 5180                          | SISO    | 1       | 1.307     | 1.351       | 96.74             | 0.14                                    |
|                | 5200                          | SISO    | 1       | 1.308     | 1.350       | 96.89             | 0.14                                    |
|                | 5240                          | SISO    | 1       | 1.307     | 1.351       | 96.74             | 0.14                                    |
|                | 5260                          | SISO    | 1       | 1.308     | 1.351       | 96.82             | 0.14                                    |
|                | 5300                          | SISO    | 1       | 1.308     | 1.350       | 96.89             | 0.14                                    |
|                | 5320                          | SISO    | 1       | 1.308     | 1.351       | 96.82             | 0.14                                    |
| 802.11n(HT20)  | 5500                          | SISO    | 1       | 1.308     | 1.351       | 96.82             | 0.14                                    |
|                | 5580                          | SISO    | 1       | 1.306     | 1.350       | 96.74             | 0.14                                    |
|                | 5600                          | SISO    | 1       | 1.308     | 1.351       | 96.82             | 0.14                                    |
|                | 5700                          | SISO    | 1       | 1.308     | 1.351       | 96.82             | 0.14                                    |
|                | 5745                          | SISO    | 1       | 1.307     | 1.351       | 96.74             | 0.14                                    |
|                | 5785                          | SISO    | 1       | 1.308     | 1.351       | 96.82             | 0.14                                    |
|                | 5825                          | SISO    | 1       | 1.308     | 1.351       | 96.82             | 0.14                                    |
|                | 5190                          | SISO    | 1       | 0.647     | 0.689       | 93.90             | 0.27                                    |
|                | 5230                          | SISO    | 1       | 0.648     | 0.690       | 93.91             | 0.27                                    |
| 802.11n(HT40)  | 5270                          | SISO    | 1       | 0.647     | 0.689       | 93.90             | 0.27                                    |
| 002.1111(1140) | 5310                          | SISO    | 1       | 0.648     | 0.690       | 93.91             | 0.27                                    |
|                | 5510                          | SISO    | 1       | 0.648     | 0.690       | 93.91             | 0.27                                    |
|                | 5550                          | SISO    | 1       | 0.648     | 0.690       | 93.91             | 0.27                                    |

#### 1.2 Test Graph

Unless otherwise agreed in writing, this document is issued by the Company subject to its General Conditions of Service printed overleaf, available on request or accessible at <a href="http://www.sgs.com/en/Terms-and-Conditions.aspx">http://www.sgs.com/en/Terms-and-Conditions.aspx</a> and, for electronic format documents, subject to Terms and Conditions for Electronic Documents at <a href="http://www.sgs.com/en/Terms-and-Conditions/Terms-e-Document.aspx">http://www.sgs.com/en/Terms-and-Conditions/Terms-e-Document.aspx</a>. Attention is drawn to the limitation of liability, indemnification and jurisdiction issue defined therein. Any holder of this document is advised that information contained hereon reflects the Company's findings at the time of its intervention only and within the limits of Client's instructions, if any. The Company's sole responsibility is to its Client and this document does not exonerate parties to a transaction from exercising all their rights and obligations under the transaction documents. This document cannot be reproduced except in full, without prior written approval of the Company. Any unauthorized attention, forgery or falsification of the content or appearance of this document is unlawful and offenders may be prosecuted to the fullest extent of the law. Unless otherwise stated the results shown in this test report refer only to the sample(s) tested and such sample(s) are retained for 30 days only.