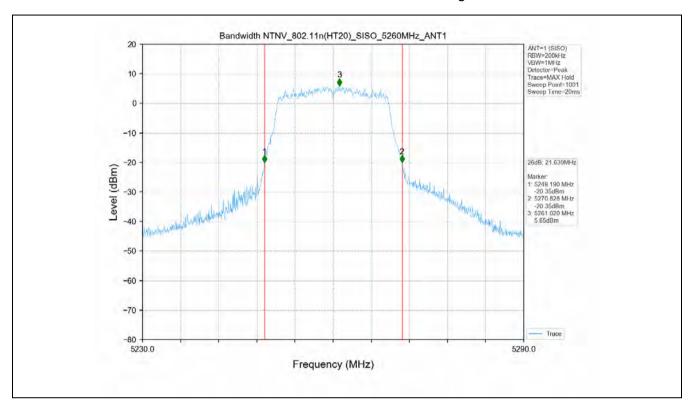

#### 1.1 Test Result

| Test Mode      | Channel<br>Frequency<br>(MHz) | ТХ Туре | ANT No. | T_on (ms) | Period (ms) | Duty Cycle<br>(%) | Duty Cycle<br>Correction<br>Factor (dB) |
|----------------|-------------------------------|---------|---------|-----------|-------------|-------------------|-----------------------------------------|
|                | 5180                          | SISO    | 1       | 1.394     | 1.436       | 97.08             | 0.13                                    |
|                | 5200                          | SISO    | 1       | 1.396     | 1.438       | 97.08             | 0.13                                    |
|                | 5240                          | SISO    | 1       | 1.395     | 1.437       | 97.08             | 0.13                                    |
|                | 5260                          | SISO    | 1       | 1.394     | 1.436       | 97.08             | 0.13                                    |
|                | 5300                          | SISO    | 1       | 1.395     | 1.437       | 97.08             | 0.13                                    |
|                | 5320                          | SISO    | 1       | 1.395     | 1.437       | 97.08             | 0.13                                    |
| 802.11a        | 5500                          | SISO    | 1       | 1.395     | 1.437       | 97.08             | 0.13                                    |
|                | 5580                          | SISO    | 1       | 1.395     | 1.437       | 97.08             | 0.13                                    |
|                | 5600                          | SISO    | 1       | 1.395     | 1.437       | 97.08             | 0.13                                    |
|                | 5700                          | SISO    | 1       | 1.395     | 1.437       | 97.08             | 0.13                                    |
|                | 5745                          | SISO    | 1       | 1.395     | 1.437       | 97.08             | 0.13                                    |
|                | 5785                          | SISO    | 1       | 1.395     | 1.437       | 97.08             | 0.13                                    |
|                | 5825                          | SISO    | 1       | 1.395     | 1.437       | 97.08             | 0.13                                    |
|                | 5180                          | SISO    | 1       | 1.307     | 1.351       | 96.74             | 0.14                                    |
|                | 5200                          | SISO    | 1       | 1.308     | 1.350       | 96.89             | 0.14                                    |
|                | 5240                          | SISO    | 1       | 1.307     | 1.351       | 96.74             | 0.14                                    |
|                | 5260                          | SISO    | 1       | 1.308     | 1.351       | 96.82             | 0.14                                    |
|                | 5300                          | SISO    | 1       | 1.308     | 1.350       | 96.89             | 0.14                                    |
|                | 5320                          | SISO    | 1       | 1.308     | 1.351       | 96.82             | 0.14                                    |
| 802.11n(HT20)  | 5500                          | SISO    | 1       | 1.308     | 1.351       | 96.82             | 0.14                                    |
|                | 5580                          | SISO    | 1       | 1.306     | 1.350       | 96.74             | 0.14                                    |
|                | 5600                          | SISO    | 1       | 1.308     | 1.351       | 96.82             | 0.14                                    |
|                | 5700                          | SISO    | 1       | 1.308     | 1.351       | 96.82             | 0.14                                    |
|                | 5745                          | SISO    | 1       | 1.307     | 1.351       | 96.74             | 0.14                                    |
|                | 5785                          | SISO    | 1       | 1.308     | 1.351       | 96.82             | 0.14                                    |
|                | 5825                          | SISO    | 1       | 1.308     | 1.351       | 96.82             | 0.14                                    |
|                | 5190                          | SISO    | 1       | 0.647     | 0.689       | 93.90             | 0.27                                    |
|                | 5230                          | SISO    | 1       | 0.648     | 0.690       | 93.91             | 0.27                                    |
| 802.11n(HT40)  | 5270                          | SISO    | 1       | 0.647     | 0.689       | 93.90             | 0.27                                    |
| 002.1111(1140) | 5310                          | SISO    | 1       | 0.648     | 0.690       | 93.91             | 0.27                                    |
|                | 5510                          | SISO    | 1       | 0.648     | 0.690       | 93.91             | 0.27                                    |
|                | 5550                          | SISO    | 1       | 0.648     | 0.690       | 93.91             | 0.27                                    |