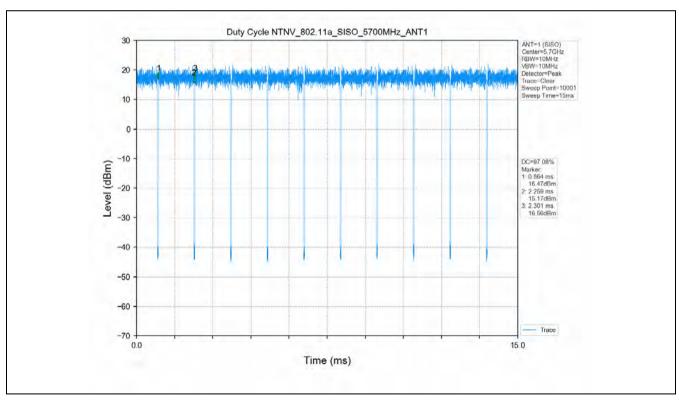

## 10 Appendix

Appendix for 15.407

1. Duty Cycle

#### 1.1 Test Result

| Test Mode      | Channel<br>Frequency<br>(MHz) | ТХ Туре | ANT No. | T_on (ms) | Period (ms) | Duty Cycle<br>(%) | Duty Cycle<br>Correction<br>Factor (dB) |
|----------------|-------------------------------|---------|---------|-----------|-------------|-------------------|-----------------------------------------|
|                | 5180                          | SISO    | 1       | 1.394     | 1.436       | 97.08             | 0.13                                    |
|                | 5200                          | SISO    | 1       | 1.396     | 1.438       | 97.08             | 0.13                                    |
|                | 5240                          | SISO    | 1       | 1.395     | 1.437       | 97.08             | 0.13                                    |
|                | 5260                          | SISO    | 1       | 1.394     | 1.436       | 97.08             | 0.13                                    |
|                | 5300                          | SISO    | 1       | 1.395     | 1.437       | 97.08             | 0.13                                    |
|                | 5320                          | SISO    | 1       | 1.395     | 1.437       | 97.08             | 0.13                                    |
| 802.11a        | 5500                          | SISO    | 1       | 1.395     | 1.437       | 97.08             | 0.13                                    |
|                | 5580                          | SISO    | 1       | 1.395     | 1.437       | 97.08             | 0.13                                    |
|                | 5600                          | SISO    | 1       | 1.395     | 1.437       | 97.08             | 0.13                                    |
|                | 5700                          | SISO    | 1       | 1.395     | 1.437       | 97.08             | 0.13                                    |
|                | 5745                          | SISO    | 1       | 1.395     | 1.437       | 97.08             | 0.13                                    |
|                | 5785                          | SISO    | 1       | 1.395     | 1.437       | 97.08             | 0.13                                    |
|                | 5825                          | SISO    | 1       | 1.395     | 1.437       | 97.08             | 0.13                                    |
|                | 5180                          | SISO    | 1       | 1.307     | 1.351       | 96.74             | 0.14                                    |
|                | 5200                          | SISO    | 1       | 1.308     | 1.350       | 96.89             | 0.14                                    |
|                | 5240                          | SISO    | 1       | 1.307     | 1.351       | 96.74             | 0.14                                    |
|                | 5260                          | SISO    | 1       | 1.308     | 1.351       | 96.82             | 0.14                                    |
|                | 5300                          | SISO    | 1       | 1.308     | 1.350       | 96.89             | 0.14                                    |
|                | 5320                          | SISO    | 1       | 1.308     | 1.351       | 96.82             | 0.14                                    |
| 802.11n(HT20)  | 5500                          | SISO    | 1       | 1.308     | 1.351       | 96.82             | 0.14                                    |
|                | 5580                          | SISO    | 1       | 1.306     | 1.350       | 96.74             | 0.14                                    |
|                | 5600                          | SISO    | 1       | 1.308     | 1.351       | 96.82             | 0.14                                    |
|                | 5700                          | SISO    | 1       | 1.308     | 1.351       | 96.82             | 0.14                                    |
|                | 5745                          | SISO    | 1       | 1.307     | 1.351       | 96.74             | 0.14                                    |
|                | 5785                          | SISO    | 1       | 1.308     | 1.351       | 96.82             | 0.14                                    |
|                | 5825                          | SISO    | 1       | 1.308     | 1.351       | 96.82             | 0.14                                    |
|                | 5190                          | SISO    | 1       | 0.647     | 0.689       | 93.90             | 0.27                                    |
|                | 5230                          | SISO    | 1       | 0.648     | 0.690       | 93.91             | 0.27                                    |
| 802.11n(HT40)  | 5270                          | SISO    | 1       | 0.647     | 0.689       | 93.90             | 0.27                                    |
| 002.1111(1140) | 5310                          | SISO    | 1       | 0.648     | 0.690       | 93.91             | 0.27                                    |
|                | 5510                          | SISO    | 1       | 0.648     | 0.690       | 93.91             | 0.27                                    |
|                | 5550                          | SISO    | 1       | 0.648     | 0.690       | 93.91             | 0.27                                    |