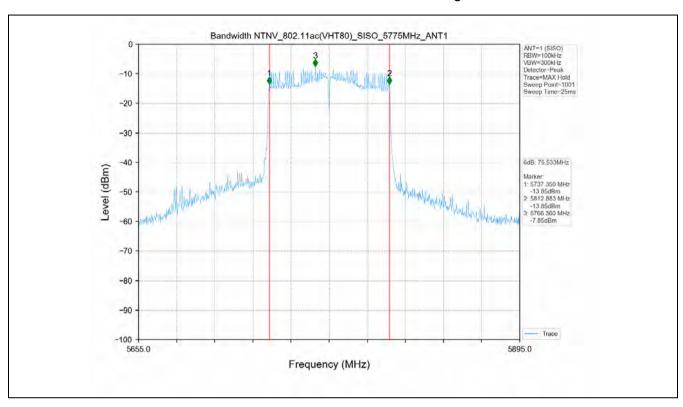

Report No.: SZEM200800737506

Page: 305 of 459

Test Mode: 04; Polarity: Horizontal; Modulation:802.11ac; Bandwidth:80MHz

Site : chamber

Condition: 3m HORIZONTAL : 07375CR/07376CR Job No Mode : 5775 Band edge

: 5G WIFI 11AC80

|          |       | 11,1000 |        |       |        |        |        |        |
|----------|-------|---------|--------|-------|--------|--------|--------|--------|
|          | Cable | Ant     | Preamp | Read  |        | Limit  | 0ver   |        |
| Freq     | Loss  | Factor  | Factor | Level | Level  | Line   | Limit  | Remark |
|          |       |         |        |       |        |        |        |        |
| MHz      | dB    | dB/m    | dB     | dBuV  | dBuV/m | dBuV/m | dB     |        |
|          |       |         |        |       |        |        |        |        |
| 5717.761 | 8.22  | 34.82   | 42.41  | 57.14 | 57.77  | 110.17 | -52.40 | peak   |
| 5775.000 | 8.22  | 34.88   | 42.38  | 85.23 | 85.95  |        |        | peak   |
| 5852.732 |       |         |        |       |        |        |        | •      |