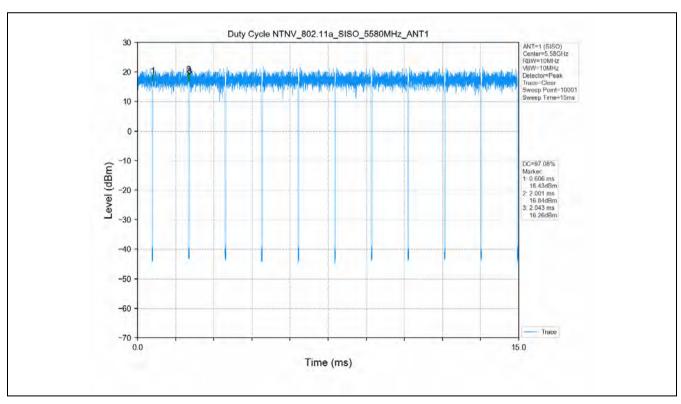

## 10 Appendix

Appendix for 15.407

1. Duty Cycle

#### 1.1 Test Result

| Test Mode      | Channel<br>Frequency<br>(MHz) | ТХ Туре | ANT No. | T_on (ms) | Period (ms) | Duty Cycle<br>(%) | Duty Cycle<br>Correction<br>Factor (dB) |
|----------------|-------------------------------|---------|---------|-----------|-------------|-------------------|-----------------------------------------|
|                | 5180                          | SISO    | 1       | 1.394     | 1.436       | 97.08             | 0.13                                    |
|                | 5200                          | SISO    | 1       | 1.396     | 1.438       | 97.08             | 0.13                                    |
|                | 5240                          | SISO    | 1       | 1.395     | 1.437       | 97.08             | 0.13                                    |
|                | 5260                          | SISO    | 1       | 1.394     | 1.436       | 97.08             | 0.13                                    |
|                | 5300                          | SISO    | 1       | 1.395     | 1.437       | 97.08             | 0.13                                    |
|                | 5320                          | SISO    | 1       | 1.395     | 1.437       | 97.08             | 0.13                                    |
| 802.11a        | 5500                          | SISO    | 1       | 1.395     | 1.437       | 97.08             | 0.13                                    |
|                | 5580                          | SISO    | 1       | 1.395     | 1.437       | 97.08             | 0.13                                    |
|                | 5600                          | SISO    | 1       | 1.395     | 1.437       | 97.08             | 0.13                                    |
|                | 5700                          | SISO    | 1       | 1.395     | 1.437       | 97.08             | 0.13                                    |
|                | 5745                          | SISO    | 1       | 1.395     | 1.437       | 97.08             | 0.13                                    |
|                | 5785                          | SISO    | 1       | 1.395     | 1.437       | 97.08             | 0.13                                    |
|                | 5825                          | SISO    | 1       | 1.395     | 1.437       | 97.08             | 0.13                                    |
|                | 5180                          | SISO    | 1       | 1.307     | 1.351       | 96.74             | 0.14                                    |
|                | 5200                          | SISO    | 1       | 1.308     | 1.350       | 96.89             | 0.14                                    |
|                | 5240                          | SISO    | 1       | 1.307     | 1.351       | 96.74             | 0.14                                    |
|                | 5260                          | SISO    | 1       | 1.308     | 1.351       | 96.82             | 0.14                                    |
|                | 5300                          | SISO    | 1       | 1.308     | 1.350       | 96.89             | 0.14                                    |
|                | 5320                          | SISO    | 1       | 1.308     | 1.351       | 96.82             | 0.14                                    |
| 802.11n(HT20)  | 5500                          | SISO    | 1       | 1.308     | 1.351       | 96.82             | 0.14                                    |
|                | 5580                          | SISO    | 1       | 1.306     | 1.350       | 96.74             | 0.14                                    |
|                | 5600                          | SISO    | 1       | 1.308     | 1.351       | 96.82             | 0.14                                    |
|                | 5700                          | SISO    | 1       | 1.308     | 1.351       | 96.82             | 0.14                                    |
|                | 5745                          | SISO    | 1       | 1.307     | 1.351       | 96.74             | 0.14                                    |
|                | 5785                          | SISO    | 1       | 1.308     | 1.351       | 96.82             | 0.14                                    |
|                | 5825                          | SISO    | 1       | 1.308     | 1.351       | 96.82             | 0.14                                    |
|                | 5190                          | SISO    | 1       | 0.647     | 0.689       | 93.90             | 0.27                                    |
|                | 5230                          | SISO    | 1       | 0.648     | 0.690       | 93.91             | 0.27                                    |
| 802.11n(HT40)  | 5270                          | SISO    | 1       | 0.647     | 0.689       | 93.90             | 0.27                                    |
| 002.1111(1140) | 5310                          | SISO    | 1       | 0.648     | 0.690       | 93.91             | 0.27                                    |
|                | 5510                          | SISO    | 1       | 0.648     | 0.690       | 93.91             | 0.27                                    |
|                | 5550                          | SISO    | 1       | 0.648     | 0.690       | 93.91             | 0.27                                    |