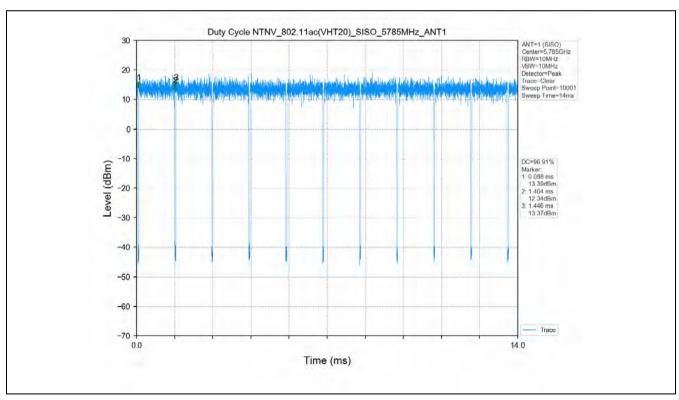

## 10 Appendix

Appendix for 15.407

1. Duty Cycle

#### 1.1 Test Result

| Test Mode      | Channel<br>Frequency<br>(MHz) | ТХ Туре | ANT No. | T_on (ms) | Period (ms) | Duty Cycle<br>(%) | Duty Cycle<br>Correction<br>Factor (dB) |
|----------------|-------------------------------|---------|---------|-----------|-------------|-------------------|-----------------------------------------|
|                | 5180                          | SISO    | 1       | 1.394     | 1.436       | 97.08             | 0.13                                    |
|                | 5200                          | SISO    | 1       | 1.396     | 1.438       | 97.08             | 0.13                                    |
|                | 5240                          | SISO    | 1       | 1.395     | 1.437       | 97.08             | 0.13                                    |
|                | 5260                          | SISO    | 1       | 1.394     | 1.436       | 97.08             | 0.13                                    |
|                | 5300                          | SISO    | 1       | 1.395     | 1.437       | 97.08             | 0.13                                    |
|                | 5320                          | SISO    | 1       | 1.395     | 1.437       | 97.08             | 0.13                                    |
| 802.11a        | 5500                          | SISO    | 1       | 1.395     | 1.437       | 97.08             | 0.13                                    |
|                | 5580                          | SISO    | 1       | 1.395     | 1.437       | 97.08             | 0.13                                    |
|                | 5600                          | SISO    | 1       | 1.395     | 1.437       | 97.08             | 0.13                                    |
|                | 5700                          | SISO    | 1       | 1.395     | 1.437       | 97.08             | 0.13                                    |
|                | 5745                          | SISO    | 1       | 1.395     | 1.437       | 97.08             | 0.13                                    |
|                | 5785                          | SISO    | 1       | 1.395     | 1.437       | 97.08             | 0.13                                    |
|                | 5825                          | SISO    | 1       | 1.395     | 1.437       | 97.08             | 0.13                                    |
|                | 5180                          | SISO    | 1       | 1.307     | 1.351       | 96.74             | 0.14                                    |
|                | 5200                          | SISO    | 1       | 1.308     | 1.350       | 96.89             | 0.14                                    |
|                | 5240                          | SISO    | 1       | 1.307     | 1.351       | 96.74             | 0.14                                    |
|                | 5260                          | SISO    | 1       | 1.308     | 1.351       | 96.82             | 0.14                                    |
|                | 5300                          | SISO    | 1       | 1.308     | 1.350       | 96.89             | 0.14                                    |
|                | 5320                          | SISO    | 1       | 1.308     | 1.351       | 96.82             | 0.14                                    |
| 802.11n(HT20)  | 5500                          | SISO    | 1       | 1.308     | 1.351       | 96.82             | 0.14                                    |
|                | 5580                          | SISO    | 1       | 1.306     | 1.350       | 96.74             | 0.14                                    |
|                | 5600                          | SISO    | 1       | 1.308     | 1.351       | 96.82             | 0.14                                    |
|                | 5700                          | SISO    | 1       | 1.308     | 1.351       | 96.82             | 0.14                                    |
|                | 5745                          | SISO    | 1       | 1.307     | 1.351       | 96.74             | 0.14                                    |
|                | 5785                          | SISO    | 1       | 1.308     | 1.351       | 96.82             | 0.14                                    |
|                | 5825                          | SISO    | 1       | 1.308     | 1.351       | 96.82             | 0.14                                    |
|                | 5190                          | SISO    | 1       | 0.647     | 0.689       | 93.90             | 0.27                                    |
|                | 5230                          | SISO    | 1       | 0.648     | 0.690       | 93.91             | 0.27                                    |
| 802.11n(HT40)  | 5270                          | SISO    | 1       | 0.647     | 0.689       | 93.90             | 0.27                                    |
| 002.1111(1140) | 5310                          | SISO    | 1       | 0.648     | 0.690       | 93.91             | 0.27                                    |
|                | 5510                          | SISO    | 1       | 0.648     | 0.690       | 93.91             | 0.27                                    |
|                | 5550                          | SISO    | 1       | 0.648     | 0.690       | 93.91             | 0.27                                    |

#### 1.2 Test Graph

Unless otherwise agreed in writing, this document is issued by the Company subject to its General Conditions of Service printed overleaf, available on request or accessible at <a href="http://www.sgs.com/en/Terms-and-Conditions.aspx">http://www.sgs.com/en/Terms-and-Conditions.aspx</a> and, for electronic format documents, subject to Terms and Conditions for Electronic Documents at <a href="http://www.sgs.com/en/Terms-and-Conditions/Terms-e-Document.aspx">http://www.sgs.com/en/Terms-and-Conditions/Terms-e-Document.aspx</a>. Attention is drawn to the limitation of liability, indemnification and jurisdiction issue defined therein. Any holder of this document is advised that information contained hereon reflects the Company's findings at the time of its intervention only and within the limits of Client's instructions, if any. The Company's sole responsibility is to its Client and this document does not exonerate parties to a transaction from exercising all their rights and obligations under the transaction documents. This document cannot be reproduced except in full, without prior written approval of the Company. Any unauthorized attention, forgery or falsification of the content or appearance of this document is unlawful and offenders may be prosecuted to the fullest extent of the law. Unless otherwise stated the results shown in this test report refer only to the sample(s) tested and such sample(s) are retained for 30 days only.