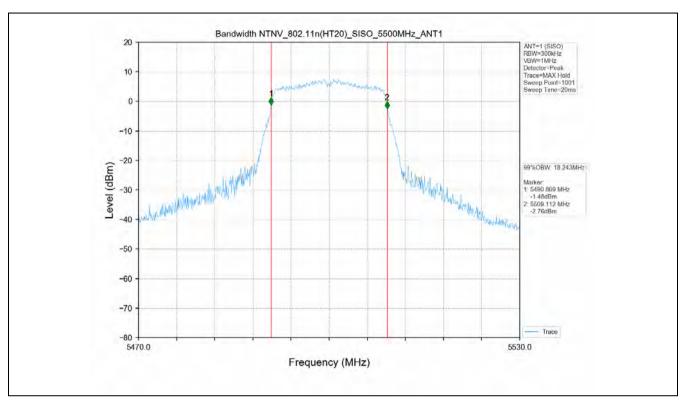

## 10 Appendix

Appendix for 15.407

1. Duty Cycle

#### 1.1 Test Result

| Test Mode      | Channel<br>Frequency<br>(MHz) | ТХ Туре | ANT No. | T_on (ms) | Period (ms) | Duty Cycle<br>(%) | Duty Cycle<br>Correction<br>Factor (dB) |
|----------------|-------------------------------|---------|---------|-----------|-------------|-------------------|-----------------------------------------|
|                | 5180                          | SISO    | 1       | 1.394     | 1.436       | 97.08             | 0.13                                    |
|                | 5200                          | SISO    | 1       | 1.396     | 1.438       | 97.08             | 0.13                                    |
|                | 5240                          | SISO    | 1       | 1.395     | 1.437       | 97.08             | 0.13                                    |
|                | 5260                          | SISO    | 1       | 1.394     | 1.436       | 97.08             | 0.13                                    |
|                | 5300                          | SISO    | 1       | 1.395     | 1.437       | 97.08             | 0.13                                    |
|                | 5320                          | SISO    | 1       | 1.395     | 1.437       | 97.08             | 0.13                                    |
| 802.11a        | 5500                          | SISO    | 1       | 1.395     | 1.437       | 97.08             | 0.13                                    |
|                | 5580                          | SISO    | 1       | 1.395     | 1.437       | 97.08             | 0.13                                    |
|                | 5600                          | SISO    | 1       | 1.395     | 1.437       | 97.08             | 0.13                                    |
|                | 5700                          | SISO    | 1       | 1.395     | 1.437       | 97.08             | 0.13                                    |
|                | 5745                          | SISO    | 1       | 1.395     | 1.437       | 97.08             | 0.13                                    |
|                | 5785                          | SISO    | 1       | 1.395     | 1.437       | 97.08             | 0.13                                    |
|                | 5825                          | SISO    | 1       | 1.395     | 1.437       | 97.08             | 0.13                                    |
|                | 5180                          | SISO    | 1       | 1.307     | 1.351       | 96.74             | 0.14                                    |
|                | 5200                          | SISO    | 1       | 1.308     | 1.350       | 96.89             | 0.14                                    |
|                | 5240                          | SISO    | 1       | 1.307     | 1.351       | 96.74             | 0.14                                    |
|                | 5260                          | SISO    | 1       | 1.308     | 1.351       | 96.82             | 0.14                                    |
|                | 5300                          | SISO    | 1       | 1.308     | 1.350       | 96.89             | 0.14                                    |
|                | 5320                          | SISO    | 1       | 1.308     | 1.351       | 96.82             | 0.14                                    |
| 802.11n(HT20)  | 5500                          | SISO    | 1       | 1.308     | 1.351       | 96.82             | 0.14                                    |
|                | 5580                          | SISO    | 1       | 1.306     | 1.350       | 96.74             | 0.14                                    |
|                | 5600                          | SISO    | 1       | 1.308     | 1.351       | 96.82             | 0.14                                    |
|                | 5700                          | SISO    | 1       | 1.308     | 1.351       | 96.82             | 0.14                                    |
|                | 5745                          | SISO    | 1       | 1.307     | 1.351       | 96.74             | 0.14                                    |
|                | 5785                          | SISO    | 1       | 1.308     | 1.351       | 96.82             | 0.14                                    |
|                | 5825                          | SISO    | 1       | 1.308     | 1.351       | 96.82             | 0.14                                    |
|                | 5190                          | SISO    | 1       | 0.647     | 0.689       | 93.90             | 0.27                                    |
|                | 5230                          | SISO    | 1       | 0.648     | 0.690       | 93.91             | 0.27                                    |
| 802.11n(HT40)  | 5270                          | SISO    | 1       | 0.647     | 0.689       | 93.90             | 0.27                                    |
| 002.1111(1140) | 5310                          | SISO    | 1       | 0.648     | 0.690       | 93.91             | 0.27                                    |
|                | 5510                          | SISO    | 1       | 0.648     | 0.690       | 93.91             | 0.27                                    |
|                | 5550                          | SISO    | 1       | 0.648     | 0.690       | 93.91             | 0.27                                    |

#### 1.2 Test Graph

Unless otherwise agreed in writing, this document is issued by the Company subject to its General Conditions of Service printed overleaf, available on request or accessible at <a href="http://www.sgs.com/en/Terms-and-Conditions.aspx">http://www.sgs.com/en/Terms-and-Conditions.aspx</a> and, for electronic format documents, subject to Terms and Conditions for Electronic Documents at <a href="http://www.sgs.com/en/Terms-and-Conditions/Terms-e-Document.aspx">http://www.sgs.com/en/Terms-and-Conditions/Terms-e-Document.aspx</a>. Attention is drawn to the limitation of liability, indemnification and jurisdiction issue defined therein. Any holder of this document is advised that information contained hereon reflects the Company's findings at the time of its intervention only and within the limits of Client's instructions, if any. The Company's sole responsibility is to its Client and this document does not exonerate parties to a transaction from exercising all their rights and obligations under the transaction documents. This document cannot be reproduced except in full, without prior written approval of the Company. Any unauthorized attention, forgery or falsification of the content or appearance of this document is unlawful and offenders may be prosecuted to the fullest extent of the law. Unless otherwise stated the results shown in this test report refer only to the sample(s) tested and such sample(s) are retained for 30 days only.