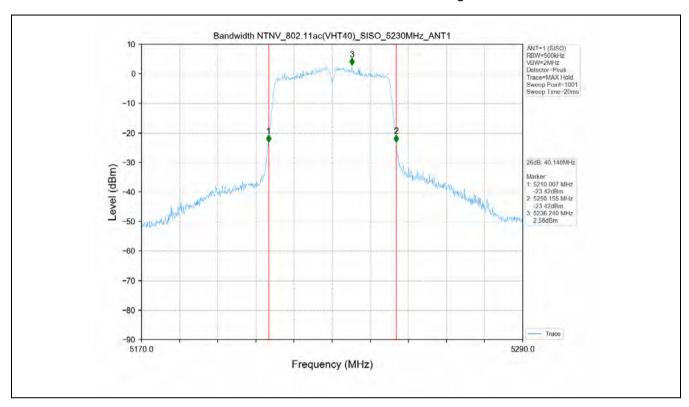

## 10 Appendix

Appendix for 15.407

1. Duty Cycle

#### 1.1 Test Result

| Test Mode      | Channel<br>Frequency<br>(MHz) | ТХ Туре | ANT No. | T_on (ms) | Period (ms) | Duty Cycle<br>(%) | Duty Cycle<br>Correction<br>Factor (dB) |
|----------------|-------------------------------|---------|---------|-----------|-------------|-------------------|-----------------------------------------|
|                | 5180                          | SISO    | 1       | 1.394     | 1.436       | 97.08             | 0.13                                    |
|                | 5200                          | SISO    | 1       | 1.396     | 1.438       | 97.08             | 0.13                                    |
|                | 5240                          | SISO    | 1       | 1.395     | 1.437       | 97.08             | 0.13                                    |
|                | 5260                          | SISO    | 1       | 1.394     | 1.436       | 97.08             | 0.13                                    |
|                | 5300                          | SISO    | 1       | 1.395     | 1.437       | 97.08             | 0.13                                    |
|                | 5320                          | SISO    | 1       | 1.395     | 1.437       | 97.08             | 0.13                                    |
| 802.11a        | 5500                          | SISO    | 1       | 1.395     | 1.437       | 97.08             | 0.13                                    |
|                | 5580                          | SISO    | 1       | 1.395     | 1.437       | 97.08             | 0.13                                    |
|                | 5600                          | SISO    | 1       | 1.395     | 1.437       | 97.08             | 0.13                                    |
|                | 5700                          | SISO    | 1       | 1.395     | 1.437       | 97.08             | 0.13                                    |
|                | 5745                          | SISO    | 1       | 1.395     | 1.437       | 97.08             | 0.13                                    |
|                | 5785                          | SISO    | 1       | 1.395     | 1.437       | 97.08             | 0.13                                    |
|                | 5825                          | SISO    | 1       | 1.395     | 1.437       | 97.08             | 0.13                                    |
|                | 5180                          | SISO    | 1       | 1.307     | 1.351       | 96.74             | 0.14                                    |
|                | 5200                          | SISO    | 1       | 1.308     | 1.350       | 96.89             | 0.14                                    |
|                | 5240                          | SISO    | 1       | 1.307     | 1.351       | 96.74             | 0.14                                    |
|                | 5260                          | SISO    | 1       | 1.308     | 1.351       | 96.82             | 0.14                                    |
|                | 5300                          | SISO    | 1       | 1.308     | 1.350       | 96.89             | 0.14                                    |
|                | 5320                          | SISO    | 1       | 1.308     | 1.351       | 96.82             | 0.14                                    |
| 802.11n(HT20)  | 5500                          | SISO    | 1       | 1.308     | 1.351       | 96.82             | 0.14                                    |
|                | 5580                          | SISO    | 1       | 1.306     | 1.350       | 96.74             | 0.14                                    |
|                | 5600                          | SISO    | 1       | 1.308     | 1.351       | 96.82             | 0.14                                    |
|                | 5700                          | SISO    | 1       | 1.308     | 1.351       | 96.82             | 0.14                                    |
|                | 5745                          | SISO    | 1       | 1.307     | 1.351       | 96.74             | 0.14                                    |
|                | 5785                          | SISO    | 1       | 1.308     | 1.351       | 96.82             | 0.14                                    |
|                | 5825                          | SISO    | 1       | 1.308     | 1.351       | 96.82             | 0.14                                    |
|                | 5190                          | SISO    | 1       | 0.647     | 0.689       | 93.90             | 0.27                                    |
|                | 5230                          | SISO    | 1       | 0.648     | 0.690       | 93.91             | 0.27                                    |
| 802.11n(HT40)  | 5270                          | SISO    | 1       | 0.647     | 0.689       | 93.90             | 0.27                                    |
| 002.1111(1140) | 5310                          | SISO    | 1       | 0.648     | 0.690       | 93.91             | 0.27                                    |
|                | 5510                          | SISO    | 1       | 0.648     | 0.690       | 93.91             | 0.27                                    |
|                | 5550                          | SISO    | 1       | 0.648     | 0.690       | 93.91             | 0.27                                    |

No.1 Workshop, M-10, Middle Section, Science & Technology Park, Shenzhen, China 518057 t (86–755) 26012053 f (86–755) 26710594 www.sgsgroup.com.cn

Report No.: SZEM200800737506

Page: 322 of 459

|                 | 5590 | SISO | 1 | 0.648 | 0.690 | 93.91 | 0.27 |
|-----------------|------|------|---|-------|-------|-------|------|
|                 | 5670 | SISO | 1 | 0.648 | 0.690 | 93.91 | 0.27 |
|                 | 5755 | SISO | 1 | 0.647 | 0.689 | 93.90 | 0.27 |
|                 | 5795 | SISO | 1 | 0.647 | 0.689 | 93.90 | 0.27 |
|                 | 5180 | SISO | 1 | 1.316 | 1.359 | 96.84 | 0.14 |
|                 | 5200 | SISO | 1 | 1.316 | 1.360 | 96.76 | 0.14 |
|                 | 5240 | SISO | 1 | 1.316 | 1.358 | 96.91 | 0.14 |
|                 | 5260 | SISO | 1 | 1.316 | 1.359 | 96.84 | 0.14 |
|                 | 5300 | SISO | 1 | 1.316 | 1.360 | 96.76 | 0.14 |
|                 | 5320 | SISO | 1 | 1.316 | 1.359 | 96.84 | 0.14 |
| 802.11ac(VHT20) | 5500 | SISO | 1 | 1.316 | 1.360 | 96.76 | 0.14 |
|                 | 5580 | SISO | 1 | 1.316 | 1.359 | 96.84 | 0.14 |
|                 | 5600 | SISO | 1 | 1.316 | 1.359 | 96.84 | 0.14 |
|                 | 5700 | SISO | 1 | 1.316 | 1.359 | 96.84 | 0.14 |
|                 | 5745 | SISO | 1 | 1.316 | 1.358 | 96.91 | 0.14 |
|                 | 5785 | SISO | 1 | 1.316 | 1.358 | 96.91 | 0.14 |
|                 | 5825 | SISO | 1 | 1.316 | 1.360 | 96.76 | 0.14 |
|                 | 5190 | SISO | 1 | 0.656 | 0.698 | 93.98 | 0.27 |
|                 | 5230 | SISO | 1 | 0.656 | 0.698 | 93.98 | 0.27 |
|                 | 5270 | SISO | 1 | 0.656 | 0.698 | 93.98 | 0.27 |
|                 | 5310 | SISO | 1 | 0.656 | 0.698 | 93.98 | 0.27 |
| 000 44()/UT40   | 5510 | SISO | 1 | 0.656 | 0.698 | 93.98 | 0.27 |
| 802.11ac(VHT40) | 5550 | SISO | 1 | 0.655 | 0.697 | 93.97 | 0.27 |
|                 | 5590 | SISO | 1 | 0.656 | 0.698 | 93.98 | 0.27 |
|                 | 5670 | SISO | 1 | 0.658 | 0.698 | 94.27 | 0.26 |
|                 | 5755 | SISO | 1 | 0.656 | 0.698 | 93.98 | 0.27 |
|                 | 5795 | SISO | 1 | 0.656 | 0.698 | 93.98 | 0.27 |
|                 | 5210 | SISO | 1 | 0.328 | 0.366 | 89.62 | 0.48 |
|                 | 5290 | SISO | 1 | 0.326 | 0.366 | 89.07 | 0.50 |
| 802.11ac(VHT80) | 5530 | SISO | 1 | 0.328 | 0.367 | 89.37 | 0.49 |
|                 | 5610 | SISO | 1 | 0.328 | 0.367 | 89.37 | 0.49 |
|                 | 5775 | SISO | 1 | 0.328 | 0.366 | 89.62 | 0.48 |