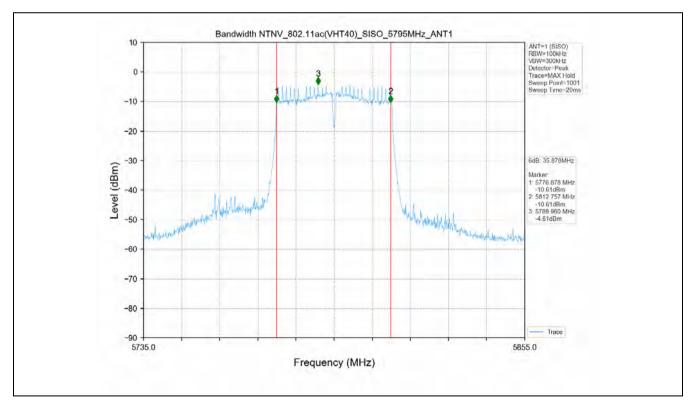

Report No.: SZEM200800737506

Page: 304 of 459

Test Mode: 04; Polarity: Vertical; Modulation:802.11ac; Bandwidth:40MHz; Channel:High

Site : chamber Condition: 3m VERTICAL

: 07375CR/07376CR Job No Mode : 5795 Band edge

: 5G WIFI 11AC40

|          | Cable | Ant    | Preamp | Read  |        | Limit  | 0ver   |        |
|----------|-------|--------|--------|-------|--------|--------|--------|--------|
| Freq     | Loss  | Factor | Factor | Level | Level  | Line   | Limit  | Remark |
|          |       |        |        |       |        |        |        |        |
| MHz      | dB    | dB/m   | dB     | dBuV  | dBuV/m | dBuV/m | dB     |        |
|          |       |        |        |       |        |        |        |        |
| 5795.000 | 8.23  | 34.90  | 42.37  | 95.14 | 95.90  |        |        | peak   |
| 5850.000 | 8.24  | 34.95  | 42.33  | 55.35 | 56.21  | 122.20 | -65.99 | peak   |
| 5860.000 | 8.24  | 34.96  | 42.33  | 55.69 | 56.56  | 109.40 | -52.84 | peak   |