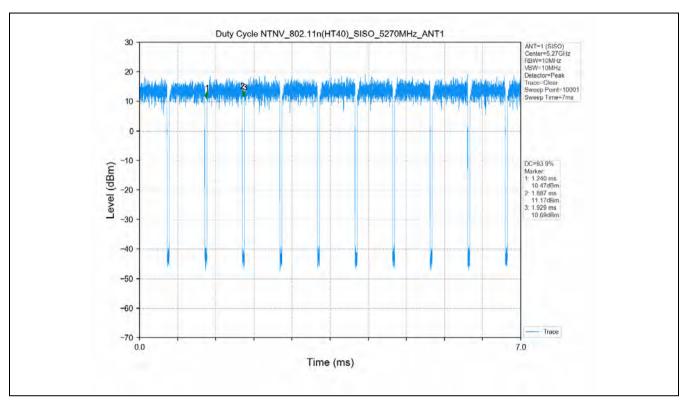

## 10 Appendix

Appendix for 15.407

1. Duty Cycle

#### 1.1 Test Result

| Test Mode      | Channel<br>Frequency<br>(MHz) | ТХ Туре | ANT No. | T_on (ms) | Period (ms) | Duty Cycle<br>(%) | Duty Cycle<br>Correction<br>Factor (dB) |
|----------------|-------------------------------|---------|---------|-----------|-------------|-------------------|-----------------------------------------|
|                | 5180                          | SISO    | 1       | 1.394     | 1.436       | 97.08             | 0.13                                    |
|                | 5200                          | SISO    | 1       | 1.396     | 1.438       | 97.08             | 0.13                                    |
|                | 5240                          | SISO    | 1       | 1.395     | 1.437       | 97.08             | 0.13                                    |
|                | 5260                          | SISO    | 1       | 1.394     | 1.436       | 97.08             | 0.13                                    |
|                | 5300                          | SISO    | 1       | 1.395     | 1.437       | 97.08             | 0.13                                    |
|                | 5320                          | SISO    | 1       | 1.395     | 1.437       | 97.08             | 0.13                                    |
| 802.11a        | 5500                          | SISO    | 1       | 1.395     | 1.437       | 97.08             | 0.13                                    |
|                | 5580                          | SISO    | 1       | 1.395     | 1.437       | 97.08             | 0.13                                    |
|                | 5600                          | SISO    | 1       | 1.395     | 1.437       | 97.08             | 0.13                                    |
|                | 5700                          | SISO    | 1       | 1.395     | 1.437       | 97.08             | 0.13                                    |
|                | 5745                          | SISO    | 1       | 1.395     | 1.437       | 97.08             | 0.13                                    |
|                | 5785                          | SISO    | 1       | 1.395     | 1.437       | 97.08             | 0.13                                    |
|                | 5825                          | SISO    | 1       | 1.395     | 1.437       | 97.08             | 0.13                                    |
|                | 5180                          | SISO    | 1       | 1.307     | 1.351       | 96.74             | 0.14                                    |
|                | 5200                          | SISO    | 1       | 1.308     | 1.350       | 96.89             | 0.14                                    |
|                | 5240                          | SISO    | 1       | 1.307     | 1.351       | 96.74             | 0.14                                    |
|                | 5260                          | SISO    | 1       | 1.308     | 1.351       | 96.82             | 0.14                                    |
|                | 5300                          | SISO    | 1       | 1.308     | 1.350       | 96.89             | 0.14                                    |
|                | 5320                          | SISO    | 1       | 1.308     | 1.351       | 96.82             | 0.14                                    |
| 802.11n(HT20)  | 5500                          | SISO    | 1       | 1.308     | 1.351       | 96.82             | 0.14                                    |
|                | 5580                          | SISO    | 1       | 1.306     | 1.350       | 96.74             | 0.14                                    |
|                | 5600                          | SISO    | 1       | 1.308     | 1.351       | 96.82             | 0.14                                    |
|                | 5700                          | SISO    | 1       | 1.308     | 1.351       | 96.82             | 0.14                                    |
|                | 5745                          | SISO    | 1       | 1.307     | 1.351       | 96.74             | 0.14                                    |
|                | 5785                          | SISO    | 1       | 1.308     | 1.351       | 96.82             | 0.14                                    |
|                | 5825                          | SISO    | 1       | 1.308     | 1.351       | 96.82             | 0.14                                    |
|                | 5190                          | SISO    | 1       | 0.647     | 0.689       | 93.90             | 0.27                                    |
|                | 5230                          | SISO    | 1       | 0.648     | 0.690       | 93.91             | 0.27                                    |
| 802.11n(HT40)  | 5270                          | SISO    | 1       | 0.647     | 0.689       | 93.90             | 0.27                                    |
| 002.1111(1140) | 5310                          | SISO    | 1       | 0.648     | 0.690       | 93.91             | 0.27                                    |
|                | 5510                          | SISO    | 1       | 0.648     | 0.690       | 93.91             | 0.27                                    |
|                | 5550                          | SISO    | 1       | 0.648     | 0.690       | 93.91             | 0.27                                    |

#### 1.2 Test Graph

Unless otherwise agreed in writing, this document is issued by the Company subject to its General Conditions of Service printed overleaf, available on request or accessible at <a href="http://www.sgs.com/en/Terms-and-Conditions.aspx">http://www.sgs.com/en/Terms-and-Conditions.aspx</a> and, for electronic format documents, subject to Terms and Conditions for Electronic Documents at <a href="http://www.sgs.com/en/Terms-and-Conditions/Terms-e-Document.aspx">http://www.sgs.com/en/Terms-and-Conditions/Terms-e-Document.aspx</a>. Attention is drawn to the limitation of liability, indemnification and jurisdiction issue defined therein. Any holder of this document is advised that information contained hereon reflects the Company's findings at the time of its intervention only and within the limits of Client's instructions, if any. The Company's sole responsibility is to its Client and this document does not exonerate parties to a transaction from exercising all their rights and obligations under the transaction documents. This document cannot be reproduced except in full, without prior written approval of the Company. Any unauthorized attention, forgery or falsification of the content or appearance of this document is unlawful and offenders may be prosecuted to the fullest extent of the law. Unless otherwise stated the results shown in this test report refer only to the sample(s) tested and such sample(s) are retained for 30 days only.