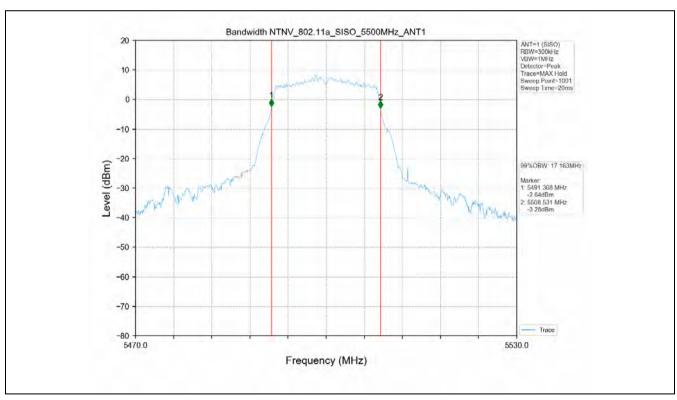

#### 1.1 Test Result

| Test Mode      | Channel<br>Frequency<br>(MHz) | ТХ Туре | ANT No. | T_on (ms) | Period (ms) | Duty Cycle<br>(%) | Duty Cycle<br>Correction<br>Factor (dB) |
|----------------|-------------------------------|---------|---------|-----------|-------------|-------------------|-----------------------------------------|
|                | 5180                          | SISO    | 1       | 1.394     | 1.436       | 97.08             | 0.13                                    |
|                | 5200                          | SISO    | 1       | 1.396     | 1.438       | 97.08             | 0.13                                    |
|                | 5240                          | SISO    | 1       | 1.395     | 1.437       | 97.08             | 0.13                                    |
|                | 5260                          | SISO    | 1       | 1.394     | 1.436       | 97.08             | 0.13                                    |
|                | 5300                          | SISO    | 1       | 1.395     | 1.437       | 97.08             | 0.13                                    |
|                | 5320                          | SISO    | 1       | 1.395     | 1.437       | 97.08             | 0.13                                    |
| 802.11a        | 5500                          | SISO    | 1       | 1.395     | 1.437       | 97.08             | 0.13                                    |
|                | 5580                          | SISO    | 1       | 1.395     | 1.437       | 97.08             | 0.13                                    |
|                | 5600                          | SISO    | 1       | 1.395     | 1.437       | 97.08             | 0.13                                    |
|                | 5700                          | SISO    | 1       | 1.395     | 1.437       | 97.08             | 0.13                                    |
|                | 5745                          | SISO    | 1       | 1.395     | 1.437       | 97.08             | 0.13                                    |
|                | 5785                          | SISO    | 1       | 1.395     | 1.437       | 97.08             | 0.13                                    |
|                | 5825                          | SISO    | 1       | 1.395     | 1.437       | 97.08             | 0.13                                    |
|                | 5180                          | SISO    | 1       | 1.307     | 1.351       | 96.74             | 0.14                                    |
|                | 5200                          | SISO    | 1       | 1.308     | 1.350       | 96.89             | 0.14                                    |
|                | 5240                          | SISO    | 1       | 1.307     | 1.351       | 96.74             | 0.14                                    |
|                | 5260                          | SISO    | 1       | 1.308     | 1.351       | 96.82             | 0.14                                    |
|                | 5300                          | SISO    | 1       | 1.308     | 1.350       | 96.89             | 0.14                                    |
|                | 5320                          | SISO    | 1       | 1.308     | 1.351       | 96.82             | 0.14                                    |
| 802.11n(HT20)  | 5500                          | SISO    | 1       | 1.308     | 1.351       | 96.82             | 0.14                                    |
|                | 5580                          | SISO    | 1       | 1.306     | 1.350       | 96.74             | 0.14                                    |
|                | 5600                          | SISO    | 1       | 1.308     | 1.351       | 96.82             | 0.14                                    |
|                | 5700                          | SISO    | 1       | 1.308     | 1.351       | 96.82             | 0.14                                    |
|                | 5745                          | SISO    | 1       | 1.307     | 1.351       | 96.74             | 0.14                                    |
|                | 5785                          | SISO    | 1       | 1.308     | 1.351       | 96.82             | 0.14                                    |
|                | 5825                          | SISO    | 1       | 1.308     | 1.351       | 96.82             | 0.14                                    |
|                | 5190                          | SISO    | 1       | 0.647     | 0.689       | 93.90             | 0.27                                    |
|                | 5230                          | SISO    | 1       | 0.648     | 0.690       | 93.91             | 0.27                                    |
| 802.11n(HT40)  | 5270                          | SISO    | 1       | 0.647     | 0.689       | 93.90             | 0.27                                    |
| 002.1111(1140) | 5310                          | SISO    | 1       | 0.648     | 0.690       | 93.91             | 0.27                                    |
|                | 5510                          | SISO    | 1       | 0.648     | 0.690       | 93.91             | 0.27                                    |
|                | 5550                          | SISO    | 1       | 0.648     | 0.690       | 93.91             | 0.27                                    |