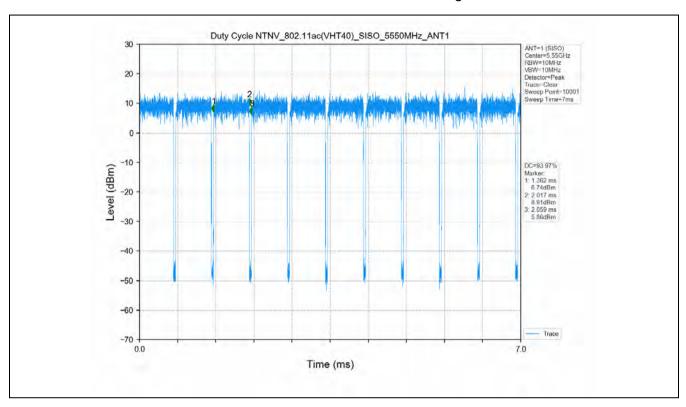

## 10 Appendix

Appendix for 15.407

1. Duty Cycle

#### 1.1 Test Result

| Test Mode      | Channel<br>Frequency<br>(MHz) | ТХ Туре | ANT No. | T_on (ms) | Period (ms) | Duty Cycle<br>(%) | Duty Cycle<br>Correction<br>Factor (dB) |
|----------------|-------------------------------|---------|---------|-----------|-------------|-------------------|-----------------------------------------|
|                | 5180                          | SISO    | 1       | 1.394     | 1.436       | 97.08             | 0.13                                    |
|                | 5200                          | SISO    | 1       | 1.396     | 1.438       | 97.08             | 0.13                                    |
|                | 5240                          | SISO    | 1       | 1.395     | 1.437       | 97.08             | 0.13                                    |
|                | 5260                          | SISO    | 1       | 1.394     | 1.436       | 97.08             | 0.13                                    |
|                | 5300                          | SISO    | 1       | 1.395     | 1.437       | 97.08             | 0.13                                    |
|                | 5320                          | SISO    | 1       | 1.395     | 1.437       | 97.08             | 0.13                                    |
| 802.11a        | 5500                          | SISO    | 1       | 1.395     | 1.437       | 97.08             | 0.13                                    |
|                | 5580                          | SISO    | 1       | 1.395     | 1.437       | 97.08             | 0.13                                    |
|                | 5600                          | SISO    | 1       | 1.395     | 1.437       | 97.08             | 0.13                                    |
|                | 5700                          | SISO    | 1       | 1.395     | 1.437       | 97.08             | 0.13                                    |
|                | 5745                          | SISO    | 1       | 1.395     | 1.437       | 97.08             | 0.13                                    |
|                | 5785                          | SISO    | 1       | 1.395     | 1.437       | 97.08             | 0.13                                    |
|                | 5825                          | SISO    | 1       | 1.395     | 1.437       | 97.08             | 0.13                                    |
|                | 5180                          | SISO    | 1       | 1.307     | 1.351       | 96.74             | 0.14                                    |
|                | 5200                          | SISO    | 1       | 1.308     | 1.350       | 96.89             | 0.14                                    |
|                | 5240                          | SISO    | 1       | 1.307     | 1.351       | 96.74             | 0.14                                    |
|                | 5260                          | SISO    | 1       | 1.308     | 1.351       | 96.82             | 0.14                                    |
|                | 5300                          | SISO    | 1       | 1.308     | 1.350       | 96.89             | 0.14                                    |
|                | 5320                          | SISO    | 1       | 1.308     | 1.351       | 96.82             | 0.14                                    |
| 802.11n(HT20)  | 5500                          | SISO    | 1       | 1.308     | 1.351       | 96.82             | 0.14                                    |
|                | 5580                          | SISO    | 1       | 1.306     | 1.350       | 96.74             | 0.14                                    |
|                | 5600                          | SISO    | 1       | 1.308     | 1.351       | 96.82             | 0.14                                    |
|                | 5700                          | SISO    | 1       | 1.308     | 1.351       | 96.82             | 0.14                                    |
|                | 5745                          | SISO    | 1       | 1.307     | 1.351       | 96.74             | 0.14                                    |
|                | 5785                          | SISO    | 1       | 1.308     | 1.351       | 96.82             | 0.14                                    |
|                | 5825                          | SISO    | 1       | 1.308     | 1.351       | 96.82             | 0.14                                    |
|                | 5190                          | SISO    | 1       | 0.647     | 0.689       | 93.90             | 0.27                                    |
|                | 5230                          | SISO    | 1       | 0.648     | 0.690       | 93.91             | 0.27                                    |
| 802.11n(HT40)  | 5270                          | SISO    | 1       | 0.647     | 0.689       | 93.90             | 0.27                                    |
| 002.1111(1140) | 5310                          | SISO    | 1       | 0.648     | 0.690       | 93.91             | 0.27                                    |
|                | 5510                          | SISO    | 1       | 0.648     | 0.690       | 93.91             | 0.27                                    |
|                | 5550                          | SISO    | 1       | 0.648     | 0.690       | 93.91             | 0.27                                    |

#### 1.2 Test Graph

Unless otherwise agreed in writing, this document is issued by the Company subject to its General Conditions of Service printed overleaf, available on request or accessible at <a href="http://www.sgs.com/en/Terms-and-Conditions.aspx">http://www.sgs.com/en/Terms-and-Conditions.aspx</a> and, for electronic format documents, subject to Terms and Conditions for Electronic Documents at <a href="http://www.sgs.com/en/Terms-and-Conditions/Terms-e-Document.aspx">http://www.sgs.com/en/Terms-and-Conditions/Terms-e-Document.aspx</a>. Attention is drawn to the limitation of liability, indemnification and jurisdiction issue defined therein. Any holder of this document is advised that information contained hereon reflects the Company's findings at the time of its intervention only and within the limits of Client's instructions, if any. The Company's sole responsibility is to its Client and this document does not exonerate parties to a transaction from exercising all their rights and obligations under the transaction documents. This document cannot be reproduced except in full, without prior written approval of the Company. Any unauthorized attention, forgery or falsification of the content or appearance of this document is unlawful and offenders may be prosecuted to the fullest extent of the law. Unless otherwise stated the results shown in this test report refer only to the sample(s) tested and such sample(s) are retained for 30 days only.