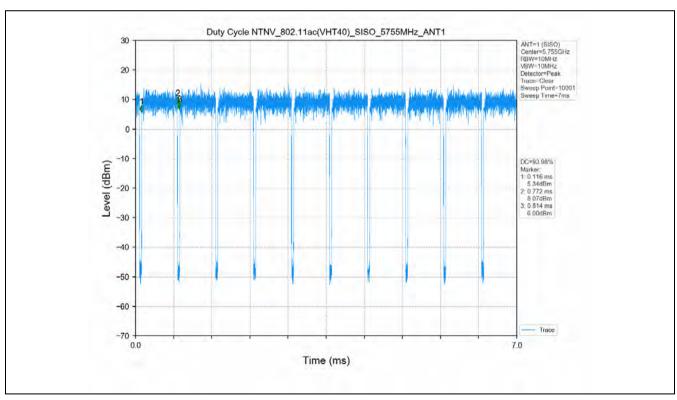

## 10 Appendix

Appendix for 15.407

1. Duty Cycle

#### 1.1 Test Result

| Test Mode      | Channel<br>Frequency<br>(MHz) | ТХ Туре | ANT No. | T_on (ms) | Period (ms) | Duty Cycle<br>(%) | Duty Cycle<br>Correction<br>Factor (dB) |
|----------------|-------------------------------|---------|---------|-----------|-------------|-------------------|-----------------------------------------|
|                | 5180                          | SISO    | 1       | 1.394     | 1.436       | 97.08             | 0.13                                    |
|                | 5200                          | SISO    | 1       | 1.396     | 1.438       | 97.08             | 0.13                                    |
|                | 5240                          | SISO    | 1       | 1.395     | 1.437       | 97.08             | 0.13                                    |
|                | 5260                          | SISO    | 1       | 1.394     | 1.436       | 97.08             | 0.13                                    |
|                | 5300                          | SISO    | 1       | 1.395     | 1.437       | 97.08             | 0.13                                    |
|                | 5320                          | SISO    | 1       | 1.395     | 1.437       | 97.08             | 0.13                                    |
| 802.11a        | 5500                          | SISO    | 1       | 1.395     | 1.437       | 97.08             | 0.13                                    |
|                | 5580                          | SISO    | 1       | 1.395     | 1.437       | 97.08             | 0.13                                    |
|                | 5600                          | SISO    | 1       | 1.395     | 1.437       | 97.08             | 0.13                                    |
|                | 5700                          | SISO    | 1       | 1.395     | 1.437       | 97.08             | 0.13                                    |
|                | 5745                          | SISO    | 1       | 1.395     | 1.437       | 97.08             | 0.13                                    |
|                | 5785                          | SISO    | 1       | 1.395     | 1.437       | 97.08             | 0.13                                    |
|                | 5825                          | SISO    | 1       | 1.395     | 1.437       | 97.08             | 0.13                                    |
|                | 5180                          | SISO    | 1       | 1.307     | 1.351       | 96.74             | 0.14                                    |
|                | 5200                          | SISO    | 1       | 1.308     | 1.350       | 96.89             | 0.14                                    |
|                | 5240                          | SISO    | 1       | 1.307     | 1.351       | 96.74             | 0.14                                    |
|                | 5260                          | SISO    | 1       | 1.308     | 1.351       | 96.82             | 0.14                                    |
|                | 5300                          | SISO    | 1       | 1.308     | 1.350       | 96.89             | 0.14                                    |
|                | 5320                          | SISO    | 1       | 1.308     | 1.351       | 96.82             | 0.14                                    |
| 802.11n(HT20)  | 5500                          | SISO    | 1       | 1.308     | 1.351       | 96.82             | 0.14                                    |
|                | 5580                          | SISO    | 1       | 1.306     | 1.350       | 96.74             | 0.14                                    |
|                | 5600                          | SISO    | 1       | 1.308     | 1.351       | 96.82             | 0.14                                    |
|                | 5700                          | SISO    | 1       | 1.308     | 1.351       | 96.82             | 0.14                                    |
|                | 5745                          | SISO    | 1       | 1.307     | 1.351       | 96.74             | 0.14                                    |
|                | 5785                          | SISO    | 1       | 1.308     | 1.351       | 96.82             | 0.14                                    |
|                | 5825                          | SISO    | 1       | 1.308     | 1.351       | 96.82             | 0.14                                    |
|                | 5190                          | SISO    | 1       | 0.647     | 0.689       | 93.90             | 0.27                                    |
|                | 5230                          | SISO    | 1       | 0.648     | 0.690       | 93.91             | 0.27                                    |
| 802.11n(HT40)  | 5270                          | SISO    | 1       | 0.647     | 0.689       | 93.90             | 0.27                                    |
| 002.1111(1140) | 5310                          | SISO    | 1       | 0.648     | 0.690       | 93.91             | 0.27                                    |
|                | 5510                          | SISO    | 1       | 0.648     | 0.690       | 93.91             | 0.27                                    |
|                | 5550                          | SISO    | 1       | 0.648     | 0.690       | 93.91             | 0.27                                    |

#### 1.2 Test Graph

Unless otherwise agreed in writing, this document is issued by the Company subject to its General Conditions of Service printed overleaf, available on request or accessible at <a href="http://www.sgs.com/en/Terms-and-Conditions.aspx">http://www.sgs.com/en/Terms-and-Conditions.aspx</a> and, for electronic format documents, subject to Terms and Conditions for Electronic Documents at <a href="http://www.sgs.com/en/Terms-and-Conditions/Terms-e-Document.aspx">http://www.sgs.com/en/Terms-and-Conditions/Terms-e-Document.aspx</a>. Attention is drawn to the limitation of liability, indemnification and jurisdiction issue defined therein. Any holder of this document is advised that information contained hereon reflects the Company's findings at the time of its intervention only and within the limits of Client's instructions, if any. The Company's sole responsibility is to its Client and this document does not exonerate parties to a transaction from exercising all their rights and obligations under the transaction documents. This document cannot be reproduced except in full, without prior written approval of the Company. Any unauthorized attention, forgery or falsification of the content or appearance of this document is unlawful and offenders may be prosecuted to the fullest extent of the law. Unless otherwise stated the results shown in this test report refer only to the sample(s) tested and such sample(s) are retained for 30 days only.