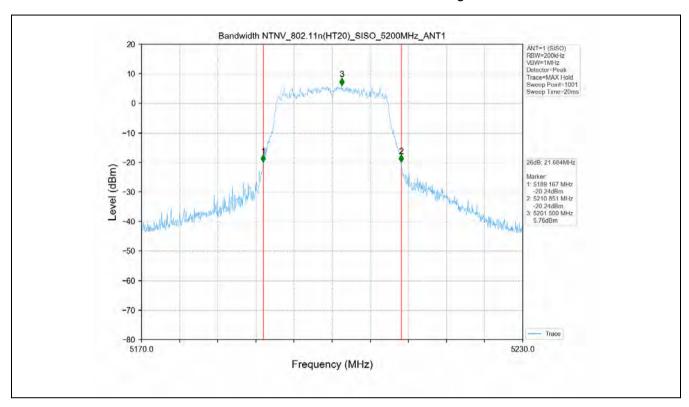

## 10 Appendix

Appendix for 15.407

1. Duty Cycle

#### 1.1 Test Result

| Test Mode      | Channel<br>Frequency<br>(MHz) | ТХ Туре | ANT No. | T_on (ms) | Period (ms) | Duty Cycle<br>(%) | Duty Cycle<br>Correction<br>Factor (dB) |
|----------------|-------------------------------|---------|---------|-----------|-------------|-------------------|-----------------------------------------|
|                | 5180                          | SISO    | 1       | 1.394     | 1.436       | 97.08             | 0.13                                    |
|                | 5200                          | SISO    | 1       | 1.396     | 1.438       | 97.08             | 0.13                                    |
|                | 5240                          | SISO    | 1       | 1.395     | 1.437       | 97.08             | 0.13                                    |
|                | 5260                          | SISO    | 1       | 1.394     | 1.436       | 97.08             | 0.13                                    |
|                | 5300                          | SISO    | 1       | 1.395     | 1.437       | 97.08             | 0.13                                    |
|                | 5320                          | SISO    | 1       | 1.395     | 1.437       | 97.08             | 0.13                                    |
| 802.11a        | 5500                          | SISO    | 1       | 1.395     | 1.437       | 97.08             | 0.13                                    |
|                | 5580                          | SISO    | 1       | 1.395     | 1.437       | 97.08             | 0.13                                    |
|                | 5600                          | SISO    | 1       | 1.395     | 1.437       | 97.08             | 0.13                                    |
|                | 5700                          | SISO    | 1       | 1.395     | 1.437       | 97.08             | 0.13                                    |
|                | 5745                          | SISO    | 1       | 1.395     | 1.437       | 97.08             | 0.13                                    |
|                | 5785                          | SISO    | 1       | 1.395     | 1.437       | 97.08             | 0.13                                    |
|                | 5825                          | SISO    | 1       | 1.395     | 1.437       | 97.08             | 0.13                                    |
|                | 5180                          | SISO    | 1       | 1.307     | 1.351       | 96.74             | 0.14                                    |
|                | 5200                          | SISO    | 1       | 1.308     | 1.350       | 96.89             | 0.14                                    |
|                | 5240                          | SISO    | 1       | 1.307     | 1.351       | 96.74             | 0.14                                    |
|                | 5260                          | SISO    | 1       | 1.308     | 1.351       | 96.82             | 0.14                                    |
|                | 5300                          | SISO    | 1       | 1.308     | 1.350       | 96.89             | 0.14                                    |
|                | 5320                          | SISO    | 1       | 1.308     | 1.351       | 96.82             | 0.14                                    |
| 802.11n(HT20)  | 5500                          | SISO    | 1       | 1.308     | 1.351       | 96.82             | 0.14                                    |
|                | 5580                          | SISO    | 1       | 1.306     | 1.350       | 96.74             | 0.14                                    |
|                | 5600                          | SISO    | 1       | 1.308     | 1.351       | 96.82             | 0.14                                    |
|                | 5700                          | SISO    | 1       | 1.308     | 1.351       | 96.82             | 0.14                                    |
|                | 5745                          | SISO    | 1       | 1.307     | 1.351       | 96.74             | 0.14                                    |
|                | 5785                          | SISO    | 1       | 1.308     | 1.351       | 96.82             | 0.14                                    |
|                | 5825                          | SISO    | 1       | 1.308     | 1.351       | 96.82             | 0.14                                    |
|                | 5190                          | SISO    | 1       | 0.647     | 0.689       | 93.90             | 0.27                                    |
|                | 5230                          | SISO    | 1       | 0.648     | 0.690       | 93.91             | 0.27                                    |
| 802.11n(HT40)  | 5270                          | SISO    | 1       | 0.647     | 0.689       | 93.90             | 0.27                                    |
| 002.1111(1140) | 5310                          | SISO    | 1       | 0.648     | 0.690       | 93.91             | 0.27                                    |
|                | 5510                          | SISO    | 1       | 0.648     | 0.690       | 93.91             | 0.27                                    |
|                | 5550                          | SISO    | 1       | 0.648     | 0.690       | 93.91             | 0.27                                    |