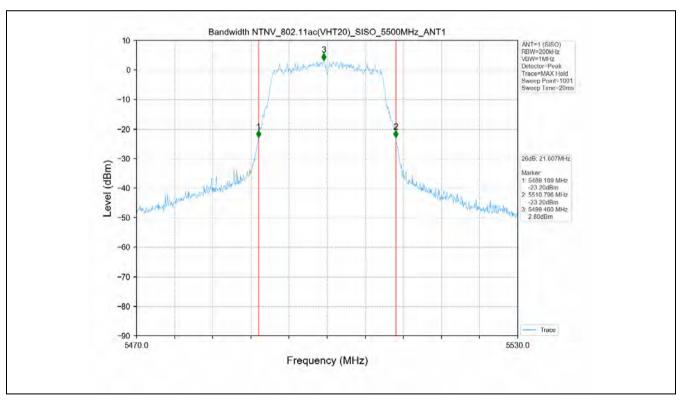

## 10 Appendix

Appendix for 15.407

1. Duty Cycle

#### 1.1 Test Result

| Test Mode      | Channel<br>Frequency<br>(MHz) | ТХ Туре | ANT No. | T_on (ms) | Period (ms) | Duty Cycle<br>(%) | Duty Cycle<br>Correction<br>Factor (dB) |
|----------------|-------------------------------|---------|---------|-----------|-------------|-------------------|-----------------------------------------|
|                | 5180                          | SISO    | 1       | 1.394     | 1.436       | 97.08             | 0.13                                    |
|                | 5200                          | SISO    | 1       | 1.396     | 1.438       | 97.08             | 0.13                                    |
|                | 5240                          | SISO    | 1       | 1.395     | 1.437       | 97.08             | 0.13                                    |
|                | 5260                          | SISO    | 1       | 1.394     | 1.436       | 97.08             | 0.13                                    |
|                | 5300                          | SISO    | 1       | 1.395     | 1.437       | 97.08             | 0.13                                    |
|                | 5320                          | SISO    | 1       | 1.395     | 1.437       | 97.08             | 0.13                                    |
| 802.11a        | 5500                          | SISO    | 1       | 1.395     | 1.437       | 97.08             | 0.13                                    |
|                | 5580                          | SISO    | 1       | 1.395     | 1.437       | 97.08             | 0.13                                    |
|                | 5600                          | SISO    | 1       | 1.395     | 1.437       | 97.08             | 0.13                                    |
|                | 5700                          | SISO    | 1       | 1.395     | 1.437       | 97.08             | 0.13                                    |
|                | 5745                          | SISO    | 1       | 1.395     | 1.437       | 97.08             | 0.13                                    |
|                | 5785                          | SISO    | 1       | 1.395     | 1.437       | 97.08             | 0.13                                    |
|                | 5825                          | SISO    | 1       | 1.395     | 1.437       | 97.08             | 0.13                                    |
|                | 5180                          | SISO    | 1       | 1.307     | 1.351       | 96.74             | 0.14                                    |
|                | 5200                          | SISO    | 1       | 1.308     | 1.350       | 96.89             | 0.14                                    |
|                | 5240                          | SISO    | 1       | 1.307     | 1.351       | 96.74             | 0.14                                    |
|                | 5260                          | SISO    | 1       | 1.308     | 1.351       | 96.82             | 0.14                                    |
|                | 5300                          | SISO    | 1       | 1.308     | 1.350       | 96.89             | 0.14                                    |
|                | 5320                          | SISO    | 1       | 1.308     | 1.351       | 96.82             | 0.14                                    |
| 802.11n(HT20)  | 5500                          | SISO    | 1       | 1.308     | 1.351       | 96.82             | 0.14                                    |
|                | 5580                          | SISO    | 1       | 1.306     | 1.350       | 96.74             | 0.14                                    |
|                | 5600                          | SISO    | 1       | 1.308     | 1.351       | 96.82             | 0.14                                    |
|                | 5700                          | SISO    | 1       | 1.308     | 1.351       | 96.82             | 0.14                                    |
|                | 5745                          | SISO    | 1       | 1.307     | 1.351       | 96.74             | 0.14                                    |
|                | 5785                          | SISO    | 1       | 1.308     | 1.351       | 96.82             | 0.14                                    |
|                | 5825                          | SISO    | 1       | 1.308     | 1.351       | 96.82             | 0.14                                    |
|                | 5190                          | SISO    | 1       | 0.647     | 0.689       | 93.90             | 0.27                                    |
|                | 5230                          | SISO    | 1       | 0.648     | 0.690       | 93.91             | 0.27                                    |
| 802.11n(HT40)  | 5270                          | SISO    | 1       | 0.647     | 0.689       | 93.90             | 0.27                                    |
| 002.1111(1140) | 5310                          | SISO    | 1       | 0.648     | 0.690       | 93.91             | 0.27                                    |
|                | 5510                          | SISO    | 1       | 0.648     | 0.690       | 93.91             | 0.27                                    |
|                | 5550                          | SISO    | 1       | 0.648     | 0.690       | 93.91             | 0.27                                    |

No.1 Workshop, M-10, Middle Section, Science & Technology Park, Shenzhen, China 518057 t (86–755) 26012053 f (86–755) 26710594 www.sgsgroup.com.cn

Report No.: SZEM200800737506

Page: 322 of 459

|                 | 5590 | SISO | 1 | 0.648 | 0.690 | 93.91 | 0.27 |
|-----------------|------|------|---|-------|-------|-------|------|
|                 | 5670 | SISO | 1 | 0.648 | 0.690 | 93.91 | 0.27 |
|                 | 5755 | SISO | 1 | 0.647 | 0.689 | 93.90 | 0.27 |
|                 | 5795 | SISO | 1 | 0.647 | 0.689 | 93.90 | 0.27 |
|                 | 5180 | SISO | 1 | 1.316 | 1.359 | 96.84 | 0.14 |
|                 | 5200 | SISO | 1 | 1.316 | 1.360 | 96.76 | 0.14 |
|                 | 5240 | SISO | 1 | 1.316 | 1.358 | 96.91 | 0.14 |
|                 | 5260 | SISO | 1 | 1.316 | 1.359 | 96.84 | 0.14 |
|                 | 5300 | SISO | 1 | 1.316 | 1.360 | 96.76 | 0.14 |
|                 | 5320 | SISO | 1 | 1.316 | 1.359 | 96.84 | 0.14 |
| 802.11ac(VHT20) | 5500 | SISO | 1 | 1.316 | 1.360 | 96.76 | 0.14 |
|                 | 5580 | SISO | 1 | 1.316 | 1.359 | 96.84 | 0.14 |
|                 | 5600 | SISO | 1 | 1.316 | 1.359 | 96.84 | 0.14 |
|                 | 5700 | SISO | 1 | 1.316 | 1.359 | 96.84 | 0.14 |
|                 | 5745 | SISO | 1 | 1.316 | 1.358 | 96.91 | 0.14 |
|                 | 5785 | SISO | 1 | 1.316 | 1.358 | 96.91 | 0.14 |
|                 | 5825 | SISO | 1 | 1.316 | 1.360 | 96.76 | 0.14 |
|                 | 5190 | SISO | 1 | 0.656 | 0.698 | 93.98 | 0.27 |
|                 | 5230 | SISO | 1 | 0.656 | 0.698 | 93.98 | 0.27 |
|                 | 5270 | SISO | 1 | 0.656 | 0.698 | 93.98 | 0.27 |
|                 | 5310 | SISO | 1 | 0.656 | 0.698 | 93.98 | 0.27 |
| 000 44()/UT40   | 5510 | SISO | 1 | 0.656 | 0.698 | 93.98 | 0.27 |
| 802.11ac(VHT40) | 5550 | SISO | 1 | 0.655 | 0.697 | 93.97 | 0.27 |
|                 | 5590 | SISO | 1 | 0.656 | 0.698 | 93.98 | 0.27 |
|                 | 5670 | SISO | 1 | 0.658 | 0.698 | 94.27 | 0.26 |
|                 | 5755 | SISO | 1 | 0.656 | 0.698 | 93.98 | 0.27 |
|                 | 5795 | SISO | 1 | 0.656 | 0.698 | 93.98 | 0.27 |
|                 | 5210 | SISO | 1 | 0.328 | 0.366 | 89.62 | 0.48 |
|                 | 5290 | SISO | 1 | 0.326 | 0.366 | 89.07 | 0.50 |
| 802.11ac(VHT80) | 5530 | SISO | 1 | 0.328 | 0.367 | 89.37 | 0.49 |
|                 | 5610 | SISO | 1 | 0.328 | 0.367 | 89.37 | 0.49 |
|                 | 5775 | SISO | 1 | 0.328 | 0.366 | 89.62 | 0.48 |

#### 1.2 Test Graph

Unless otherwise agreed in writing, this document is issued by the Company subject to its General Conditions of Service printed overleaf, available on request or accessible at <a href="http://www.sgs.com/en/Terms-and-Conditions.aspx">http://www.sgs.com/en/Terms-and-Conditions.aspx</a> and, for electronic format documents, subject to Terms and Conditions for Electronic Documents at <a href="http://www.sgs.com/en/Terms-and-Conditions/Terms-e-Document.aspx">http://www.sgs.com/en/Terms-and-Conditions/Terms-e-Document.aspx</a>. Attention is drawn to the limitation of liability, indemnification and jurisdiction issue defined therein. Any holder of this document is advised that information contained hereon reflects the Company's findings at the time of its intervention only and within the limits of Client's instructions, if any. The Company's sole responsibility is to its Client and this document does not exonerate parties to a transaction from exercising all their rights and obligations under the transaction documents. This document cannot be reproduced except in full, without prior written approval of the Company. Any unauthorized attention, forgery or falsification of the content or appearance of this document is unlawful and offenders may be prosecuted to the fullest extent of the law. Unless otherwise stated the results shown in this test report refer only to the sample(s) tested and such sample(s) are retained for 30 days only.