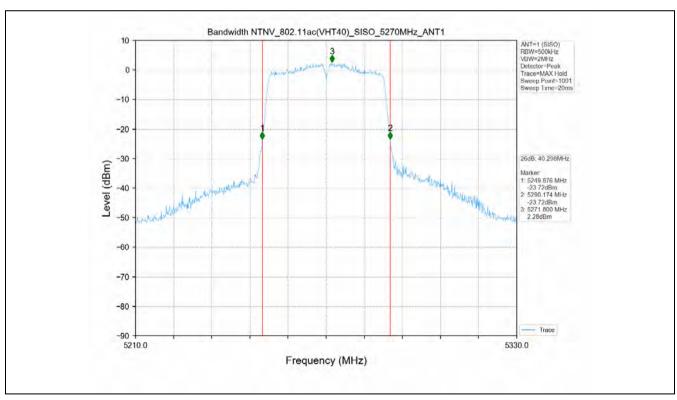

## 10 Appendix

Appendix for 15.407

1. Duty Cycle

#### 1.1 Test Result

| Test Mode      | Channel<br>Frequency<br>(MHz) | ТХ Туре | ANT No. | T_on (ms) | Period (ms) | Duty Cycle<br>(%) | Duty Cycle<br>Correction<br>Factor (dB) |
|----------------|-------------------------------|---------|---------|-----------|-------------|-------------------|-----------------------------------------|
|                | 5180                          | SISO    | 1       | 1.394     | 1.436       | 97.08             | 0.13                                    |
|                | 5200                          | SISO    | 1       | 1.396     | 1.438       | 97.08             | 0.13                                    |
|                | 5240                          | SISO    | 1       | 1.395     | 1.437       | 97.08             | 0.13                                    |
|                | 5260                          | SISO    | 1       | 1.394     | 1.436       | 97.08             | 0.13                                    |
|                | 5300                          | SISO    | 1       | 1.395     | 1.437       | 97.08             | 0.13                                    |
|                | 5320                          | SISO    | 1       | 1.395     | 1.437       | 97.08             | 0.13                                    |
| 802.11a        | 5500                          | SISO    | 1       | 1.395     | 1.437       | 97.08             | 0.13                                    |
|                | 5580                          | SISO    | 1       | 1.395     | 1.437       | 97.08             | 0.13                                    |
|                | 5600                          | SISO    | 1       | 1.395     | 1.437       | 97.08             | 0.13                                    |
|                | 5700                          | SISO    | 1       | 1.395     | 1.437       | 97.08             | 0.13                                    |
|                | 5745                          | SISO    | 1       | 1.395     | 1.437       | 97.08             | 0.13                                    |
|                | 5785                          | SISO    | 1       | 1.395     | 1.437       | 97.08             | 0.13                                    |
|                | 5825                          | SISO    | 1       | 1.395     | 1.437       | 97.08             | 0.13                                    |
|                | 5180                          | SISO    | 1       | 1.307     | 1.351       | 96.74             | 0.14                                    |
|                | 5200                          | SISO    | 1       | 1.308     | 1.350       | 96.89             | 0.14                                    |
|                | 5240                          | SISO    | 1       | 1.307     | 1.351       | 96.74             | 0.14                                    |
|                | 5260                          | SISO    | 1       | 1.308     | 1.351       | 96.82             | 0.14                                    |
|                | 5300                          | SISO    | 1       | 1.308     | 1.350       | 96.89             | 0.14                                    |
|                | 5320                          | SISO    | 1       | 1.308     | 1.351       | 96.82             | 0.14                                    |
| 802.11n(HT20)  | 5500                          | SISO    | 1       | 1.308     | 1.351       | 96.82             | 0.14                                    |
|                | 5580                          | SISO    | 1       | 1.306     | 1.350       | 96.74             | 0.14                                    |
|                | 5600                          | SISO    | 1       | 1.308     | 1.351       | 96.82             | 0.14                                    |
|                | 5700                          | SISO    | 1       | 1.308     | 1.351       | 96.82             | 0.14                                    |
|                | 5745                          | SISO    | 1       | 1.307     | 1.351       | 96.74             | 0.14                                    |
|                | 5785                          | SISO    | 1       | 1.308     | 1.351       | 96.82             | 0.14                                    |
|                | 5825                          | SISO    | 1       | 1.308     | 1.351       | 96.82             | 0.14                                    |
|                | 5190                          | SISO    | 1       | 0.647     | 0.689       | 93.90             | 0.27                                    |
|                | 5230                          | SISO    | 1       | 0.648     | 0.690       | 93.91             | 0.27                                    |
| 802.11n(HT40)  | 5270                          | SISO    | 1       | 0.647     | 0.689       | 93.90             | 0.27                                    |
| 002.1111(1140) | 5310                          | SISO    | 1       | 0.648     | 0.690       | 93.91             | 0.27                                    |
|                | 5510                          | SISO    | 1       | 0.648     | 0.690       | 93.91             | 0.27                                    |
|                | 5550                          | SISO    | 1       | 0.648     | 0.690       | 93.91             | 0.27                                    |

No.1 Workshop, M-10, Middle Section, Science & Technology Park, Shenzhen, China 518057 t (86–755) 26012053 f (86–755) 26710594 www.sgsgroup.com.cn

Report No.: SZEM200800737506

Page: 322 of 459

|                 | 5590 | SISO | 1 | 0.648 | 0.690 | 93.91 | 0.27 |
|-----------------|------|------|---|-------|-------|-------|------|
|                 | 5670 | SISO | 1 | 0.648 | 0.690 | 93.91 | 0.27 |
|                 | 5755 | SISO | 1 | 0.647 | 0.689 | 93.90 | 0.27 |
|                 | 5795 | SISO | 1 | 0.647 | 0.689 | 93.90 | 0.27 |
|                 | 5180 | SISO | 1 | 1.316 | 1.359 | 96.84 | 0.14 |
|                 | 5200 | SISO | 1 | 1.316 | 1.360 | 96.76 | 0.14 |
|                 | 5240 | SISO | 1 | 1.316 | 1.358 | 96.91 | 0.14 |
|                 | 5260 | SISO | 1 | 1.316 | 1.359 | 96.84 | 0.14 |
|                 | 5300 | SISO | 1 | 1.316 | 1.360 | 96.76 | 0.14 |
|                 | 5320 | SISO | 1 | 1.316 | 1.359 | 96.84 | 0.14 |
| 802.11ac(VHT20) | 5500 | SISO | 1 | 1.316 | 1.360 | 96.76 | 0.14 |
|                 | 5580 | SISO | 1 | 1.316 | 1.359 | 96.84 | 0.14 |
|                 | 5600 | SISO | 1 | 1.316 | 1.359 | 96.84 | 0.14 |
|                 | 5700 | SISO | 1 | 1.316 | 1.359 | 96.84 | 0.14 |
|                 | 5745 | SISO | 1 | 1.316 | 1.358 | 96.91 | 0.14 |
|                 | 5785 | SISO | 1 | 1.316 | 1.358 | 96.91 | 0.14 |
|                 | 5825 | SISO | 1 | 1.316 | 1.360 | 96.76 | 0.14 |
|                 | 5190 | SISO | 1 | 0.656 | 0.698 | 93.98 | 0.27 |
|                 | 5230 | SISO | 1 | 0.656 | 0.698 | 93.98 | 0.27 |
|                 | 5270 | SISO | 1 | 0.656 | 0.698 | 93.98 | 0.27 |
|                 | 5310 | SISO | 1 | 0.656 | 0.698 | 93.98 | 0.27 |
| 000 44()/UT40   | 5510 | SISO | 1 | 0.656 | 0.698 | 93.98 | 0.27 |
| 802.11ac(VHT40) | 5550 | SISO | 1 | 0.655 | 0.697 | 93.97 | 0.27 |
|                 | 5590 | SISO | 1 | 0.656 | 0.698 | 93.98 | 0.27 |
|                 | 5670 | SISO | 1 | 0.658 | 0.698 | 94.27 | 0.26 |
|                 | 5755 | SISO | 1 | 0.656 | 0.698 | 93.98 | 0.27 |
|                 | 5795 | SISO | 1 | 0.656 | 0.698 | 93.98 | 0.27 |
|                 | 5210 | SISO | 1 | 0.328 | 0.366 | 89.62 | 0.48 |
|                 | 5290 | SISO | 1 | 0.326 | 0.366 | 89.07 | 0.50 |
| 802.11ac(VHT80) | 5530 | SISO | 1 | 0.328 | 0.367 | 89.37 | 0.49 |
|                 | 5610 | SISO | 1 | 0.328 | 0.367 | 89.37 | 0.49 |
|                 | 5775 | SISO | 1 | 0.328 | 0.366 | 89.62 | 0.48 |