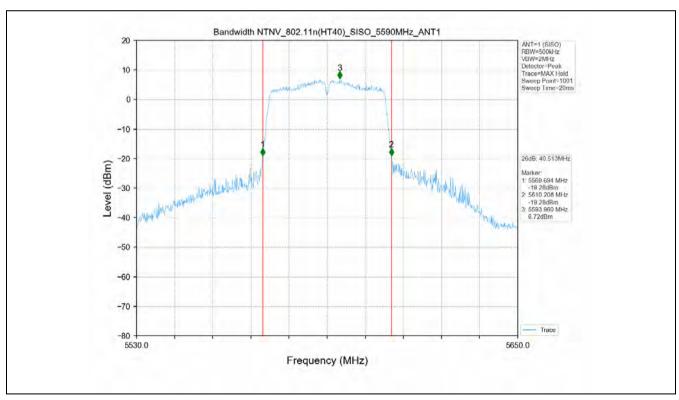

## 10 Appendix

Appendix for 15.407

1. Duty Cycle

#### 1.1 Test Result

| Test Mode      | Channel<br>Frequency<br>(MHz) | ТХ Туре | ANT No. | T_on (ms) | Period (ms) | Duty Cycle<br>(%) | Duty Cycle<br>Correction<br>Factor (dB) |
|----------------|-------------------------------|---------|---------|-----------|-------------|-------------------|-----------------------------------------|
|                | 5180                          | SISO    | 1       | 1.394     | 1.436       | 97.08             | 0.13                                    |
|                | 5200                          | SISO    | 1       | 1.396     | 1.438       | 97.08             | 0.13                                    |
|                | 5240                          | SISO    | 1       | 1.395     | 1.437       | 97.08             | 0.13                                    |
|                | 5260                          | SISO    | 1       | 1.394     | 1.436       | 97.08             | 0.13                                    |
|                | 5300                          | SISO    | 1       | 1.395     | 1.437       | 97.08             | 0.13                                    |
|                | 5320                          | SISO    | 1       | 1.395     | 1.437       | 97.08             | 0.13                                    |
| 802.11a        | 5500                          | SISO    | 1       | 1.395     | 1.437       | 97.08             | 0.13                                    |
|                | 5580                          | SISO    | 1       | 1.395     | 1.437       | 97.08             | 0.13                                    |
|                | 5600                          | SISO    | 1       | 1.395     | 1.437       | 97.08             | 0.13                                    |
|                | 5700                          | SISO    | 1       | 1.395     | 1.437       | 97.08             | 0.13                                    |
|                | 5745                          | SISO    | 1       | 1.395     | 1.437       | 97.08             | 0.13                                    |
|                | 5785                          | SISO    | 1       | 1.395     | 1.437       | 97.08             | 0.13                                    |
|                | 5825                          | SISO    | 1       | 1.395     | 1.437       | 97.08             | 0.13                                    |
|                | 5180                          | SISO    | 1       | 1.307     | 1.351       | 96.74             | 0.14                                    |
|                | 5200                          | SISO    | 1       | 1.308     | 1.350       | 96.89             | 0.14                                    |
|                | 5240                          | SISO    | 1       | 1.307     | 1.351       | 96.74             | 0.14                                    |
|                | 5260                          | SISO    | 1       | 1.308     | 1.351       | 96.82             | 0.14                                    |
|                | 5300                          | SISO    | 1       | 1.308     | 1.350       | 96.89             | 0.14                                    |
|                | 5320                          | SISO    | 1       | 1.308     | 1.351       | 96.82             | 0.14                                    |
| 802.11n(HT20)  | 5500                          | SISO    | 1       | 1.308     | 1.351       | 96.82             | 0.14                                    |
|                | 5580                          | SISO    | 1       | 1.306     | 1.350       | 96.74             | 0.14                                    |
|                | 5600                          | SISO    | 1       | 1.308     | 1.351       | 96.82             | 0.14                                    |
|                | 5700                          | SISO    | 1       | 1.308     | 1.351       | 96.82             | 0.14                                    |
|                | 5745                          | SISO    | 1       | 1.307     | 1.351       | 96.74             | 0.14                                    |
|                | 5785                          | SISO    | 1       | 1.308     | 1.351       | 96.82             | 0.14                                    |
|                | 5825                          | SISO    | 1       | 1.308     | 1.351       | 96.82             | 0.14                                    |
|                | 5190                          | SISO    | 1       | 0.647     | 0.689       | 93.90             | 0.27                                    |
|                | 5230                          | SISO    | 1       | 0.648     | 0.690       | 93.91             | 0.27                                    |
| 802.11n(HT40)  | 5270                          | SISO    | 1       | 0.647     | 0.689       | 93.90             | 0.27                                    |
| 002.1111(1140) | 5310                          | SISO    | 1       | 0.648     | 0.690       | 93.91             | 0.27                                    |
|                | 5510                          | SISO    | 1       | 0.648     | 0.690       | 93.91             | 0.27                                    |
|                | 5550                          | SISO    | 1       | 0.648     | 0.690       | 93.91             | 0.27                                    |

No.1 Workshop, M-10, Middle Section, Science & Technology Park, Shenzhen, China 518057 t (86–755) 26012053 f (86–755) 26710594 www.sgsgroup.com.cn

Report No.: SZEM200800737506

Page: 322 of 459

|                 | 5590 | SISO | 1 | 0.648 | 0.690 | 93.91 | 0.27 |
|-----------------|------|------|---|-------|-------|-------|------|
|                 | 5670 | SISO | 1 | 0.648 | 0.690 | 93.91 | 0.27 |
|                 | 5755 | SISO | 1 | 0.647 | 0.689 | 93.90 | 0.27 |
|                 | 5795 | SISO | 1 | 0.647 | 0.689 | 93.90 | 0.27 |
|                 | 5180 | SISO | 1 | 1.316 | 1.359 | 96.84 | 0.14 |
|                 | 5200 | SISO | 1 | 1.316 | 1.360 | 96.76 | 0.14 |
|                 | 5240 | SISO | 1 | 1.316 | 1.358 | 96.91 | 0.14 |
|                 | 5260 | SISO | 1 | 1.316 | 1.359 | 96.84 | 0.14 |
|                 | 5300 | SISO | 1 | 1.316 | 1.360 | 96.76 | 0.14 |
|                 | 5320 | SISO | 1 | 1.316 | 1.359 | 96.84 | 0.14 |
| 802.11ac(VHT20) | 5500 | SISO | 1 | 1.316 | 1.360 | 96.76 | 0.14 |
|                 | 5580 | SISO | 1 | 1.316 | 1.359 | 96.84 | 0.14 |
|                 | 5600 | SISO | 1 | 1.316 | 1.359 | 96.84 | 0.14 |
|                 | 5700 | SISO | 1 | 1.316 | 1.359 | 96.84 | 0.14 |
|                 | 5745 | SISO | 1 | 1.316 | 1.358 | 96.91 | 0.14 |
|                 | 5785 | SISO | 1 | 1.316 | 1.358 | 96.91 | 0.14 |
|                 | 5825 | SISO | 1 | 1.316 | 1.360 | 96.76 | 0.14 |
|                 | 5190 | SISO | 1 | 0.656 | 0.698 | 93.98 | 0.27 |
|                 | 5230 | SISO | 1 | 0.656 | 0.698 | 93.98 | 0.27 |
|                 | 5270 | SISO | 1 | 0.656 | 0.698 | 93.98 | 0.27 |
|                 | 5310 | SISO | 1 | 0.656 | 0.698 | 93.98 | 0.27 |
| 000 44()/UT40   | 5510 | SISO | 1 | 0.656 | 0.698 | 93.98 | 0.27 |
| 802.11ac(VHT40) | 5550 | SISO | 1 | 0.655 | 0.697 | 93.97 | 0.27 |
|                 | 5590 | SISO | 1 | 0.656 | 0.698 | 93.98 | 0.27 |
|                 | 5670 | SISO | 1 | 0.658 | 0.698 | 94.27 | 0.26 |
|                 | 5755 | SISO | 1 | 0.656 | 0.698 | 93.98 | 0.27 |
|                 | 5795 | SISO | 1 | 0.656 | 0.698 | 93.98 | 0.27 |
|                 | 5210 | SISO | 1 | 0.328 | 0.366 | 89.62 | 0.48 |
|                 | 5290 | SISO | 1 | 0.326 | 0.366 | 89.07 | 0.50 |
| 802.11ac(VHT80) | 5530 | SISO | 1 | 0.328 | 0.367 | 89.37 | 0.49 |
|                 | 5610 | SISO | 1 | 0.328 | 0.367 | 89.37 | 0.49 |
|                 | 5775 | SISO | 1 | 0.328 | 0.366 | 89.62 | 0.48 |

#### 1.2 Test Graph

Unless otherwise agreed in writing, this document is issued by the Company subject to its General Conditions of Service printed overleaf, available on request or accessible at <a href="http://www.sgs.com/en/Terms-and-Conditions.aspx">http://www.sgs.com/en/Terms-and-Conditions.aspx</a> and, for electronic format documents, subject to Terms and Conditions for Electronic Documents at <a href="http://www.sgs.com/en/Terms-and-Conditions/Terms-e-Document.aspx">http://www.sgs.com/en/Terms-and-Conditions/Terms-e-Document.aspx</a>. Attention is drawn to the limitation of liability, indemnification and jurisdiction issue defined therein. Any holder of this document is advised that information contained hereon reflects the Company's findings at the time of its intervention only and within the limits of Client's instructions, if any. The Company's sole responsibility is to its Client and this document does not exonerate parties to a transaction from exercising all their rights and obligations under the transaction documents. This document cannot be reproduced except in full, without prior written approval of the Company. Any unauthorized attention, forgery or falsification of the content or appearance of this document is unlawful and offenders may be prosecuted to the fullest extent of the law. Unless otherwise stated the results shown in this test report refer only to the sample(s) tested and such sample(s) are retained for 30 days only.