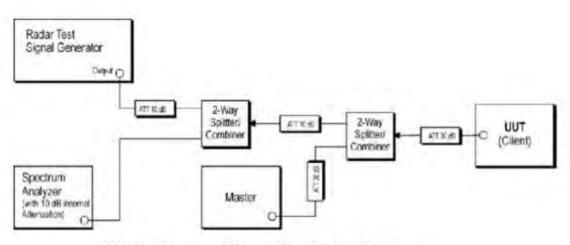

#### 7.12.3 Test Setup Diagram

DFS slave with radar detection

Unless otherwise agreed in writing, this document is issued by the Company subject to its General Conditions of Service printed overleaf, available on request or accessible at <a href="http://www.sgs.com/en/Terms-and-Conditions.aspx">http://www.sgs.com/en/Terms-and-Conditions.aspx</a> and, for electronic format documents, subject to Terms and Conditions for Electronic Documents at <a href="http://www.sgs.com/en/Terms-and-Conditions/Terms-e-Document.aspx">http://www.sgs.com/en/Terms-and-Conditions/Terms-e-Document.aspx</a>. Attention is drawn to the limitation of liability, indemnification and jurisdiction issue defined therein. Any holder of this document is advised that information contained hereon reflects the Company's findings at the time of its intervention only and within the limits of Client's instructions, if any. The Company's sole responsibility is to its Client and this document does not exonerate parties to a transaction from exercising all their rights and obligations under the transaction documents. This document cannot be reproduced except in full, without prior written approval of the Company. Any unauthorized attention, forgery or falsification of the content or appearance of this document is unlawful and offenders may be prosecuted to the fullest extent of the law. Unless otherwise stated the results shown in this test report refer only to the sample(s) tested and such sample(s) are retained for 30 days only.