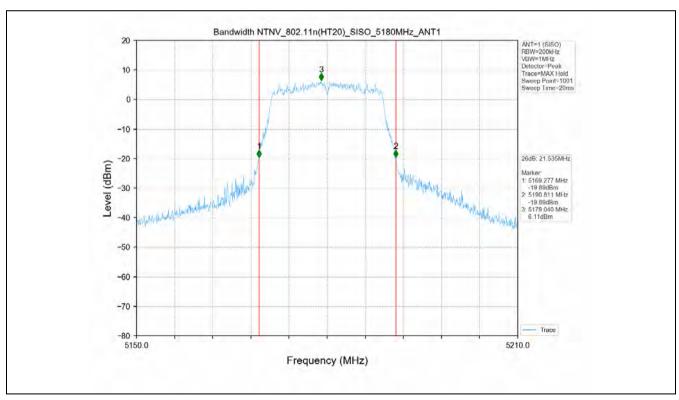

## 10 Appendix

Appendix for 15.407

1. Duty Cycle

#### 1.1 Test Result

| Test Mode      | Channel<br>Frequency<br>(MHz) | ТХ Туре | ANT No. | T_on (ms) | Period (ms) | Duty Cycle<br>(%) | Duty Cycle<br>Correction<br>Factor (dB) |
|----------------|-------------------------------|---------|---------|-----------|-------------|-------------------|-----------------------------------------|
|                | 5180                          | SISO    | 1       | 1.394     | 1.436       | 97.08             | 0.13                                    |
|                | 5200                          | SISO    | 1       | 1.396     | 1.438       | 97.08             | 0.13                                    |
|                | 5240                          | SISO    | 1       | 1.395     | 1.437       | 97.08             | 0.13                                    |
|                | 5260                          | SISO    | 1       | 1.394     | 1.436       | 97.08             | 0.13                                    |
|                | 5300                          | SISO    | 1       | 1.395     | 1.437       | 97.08             | 0.13                                    |
|                | 5320                          | SISO    | 1       | 1.395     | 1.437       | 97.08             | 0.13                                    |
| 802.11a        | 5500                          | SISO    | 1       | 1.395     | 1.437       | 97.08             | 0.13                                    |
|                | 5580                          | SISO    | 1       | 1.395     | 1.437       | 97.08             | 0.13                                    |
|                | 5600                          | SISO    | 1       | 1.395     | 1.437       | 97.08             | 0.13                                    |
|                | 5700                          | SISO    | 1       | 1.395     | 1.437       | 97.08             | 0.13                                    |
|                | 5745                          | SISO    | 1       | 1.395     | 1.437       | 97.08             | 0.13                                    |
|                | 5785                          | SISO    | 1       | 1.395     | 1.437       | 97.08             | 0.13                                    |
|                | 5825                          | SISO    | 1       | 1.395     | 1.437       | 97.08             | 0.13                                    |
|                | 5180                          | SISO    | 1       | 1.307     | 1.351       | 96.74             | 0.14                                    |
|                | 5200                          | SISO    | 1       | 1.308     | 1.350       | 96.89             | 0.14                                    |
|                | 5240                          | SISO    | 1       | 1.307     | 1.351       | 96.74             | 0.14                                    |
|                | 5260                          | SISO    | 1       | 1.308     | 1.351       | 96.82             | 0.14                                    |
|                | 5300                          | SISO    | 1       | 1.308     | 1.350       | 96.89             | 0.14                                    |
|                | 5320                          | SISO    | 1       | 1.308     | 1.351       | 96.82             | 0.14                                    |
| 802.11n(HT20)  | 5500                          | SISO    | 1       | 1.308     | 1.351       | 96.82             | 0.14                                    |
|                | 5580                          | SISO    | 1       | 1.306     | 1.350       | 96.74             | 0.14                                    |
|                | 5600                          | SISO    | 1       | 1.308     | 1.351       | 96.82             | 0.14                                    |
|                | 5700                          | SISO    | 1       | 1.308     | 1.351       | 96.82             | 0.14                                    |
|                | 5745                          | SISO    | 1       | 1.307     | 1.351       | 96.74             | 0.14                                    |
|                | 5785                          | SISO    | 1       | 1.308     | 1.351       | 96.82             | 0.14                                    |
|                | 5825                          | SISO    | 1       | 1.308     | 1.351       | 96.82             | 0.14                                    |
|                | 5190                          | SISO    | 1       | 0.647     | 0.689       | 93.90             | 0.27                                    |
|                | 5230                          | SISO    | 1       | 0.648     | 0.690       | 93.91             | 0.27                                    |
| 802.11n(HT40)  | 5270                          | SISO    | 1       | 0.647     | 0.689       | 93.90             | 0.27                                    |
| 002.1111(1140) | 5310                          | SISO    | 1       | 0.648     | 0.690       | 93.91             | 0.27                                    |
|                | 5510                          | SISO    | 1       | 0.648     | 0.690       | 93.91             | 0.27                                    |
|                | 5550                          | SISO    | 1       | 0.648     | 0.690       | 93.91             | 0.27                                    |