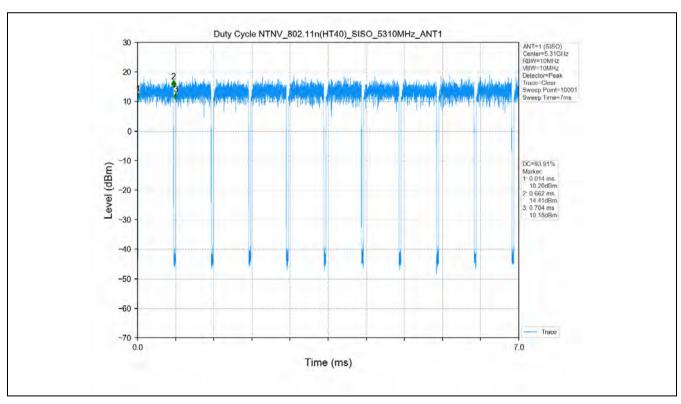

## 10 Appendix

Appendix for 15.407

1. Duty Cycle

#### 1.1 Test Result

| Test Mode      | Channel<br>Frequency<br>(MHz) | ТХ Туре | ANT No. | T_on (ms) | Period (ms) | Duty Cycle<br>(%) | Duty Cycle<br>Correction<br>Factor (dB) |
|----------------|-------------------------------|---------|---------|-----------|-------------|-------------------|-----------------------------------------|
|                | 5180                          | SISO    | 1       | 1.394     | 1.436       | 97.08             | 0.13                                    |
|                | 5200                          | SISO    | 1       | 1.396     | 1.438       | 97.08             | 0.13                                    |
|                | 5240                          | SISO    | 1       | 1.395     | 1.437       | 97.08             | 0.13                                    |
|                | 5260                          | SISO    | 1       | 1.394     | 1.436       | 97.08             | 0.13                                    |
|                | 5300                          | SISO    | 1       | 1.395     | 1.437       | 97.08             | 0.13                                    |
|                | 5320                          | SISO    | 1       | 1.395     | 1.437       | 97.08             | 0.13                                    |
| 802.11a        | 5500                          | SISO    | 1       | 1.395     | 1.437       | 97.08             | 0.13                                    |
|                | 5580                          | SISO    | 1       | 1.395     | 1.437       | 97.08             | 0.13                                    |
|                | 5600                          | SISO    | 1       | 1.395     | 1.437       | 97.08             | 0.13                                    |
|                | 5700                          | SISO    | 1       | 1.395     | 1.437       | 97.08             | 0.13                                    |
|                | 5745                          | SISO    | 1       | 1.395     | 1.437       | 97.08             | 0.13                                    |
|                | 5785                          | SISO    | 1       | 1.395     | 1.437       | 97.08             | 0.13                                    |
|                | 5825                          | SISO    | 1       | 1.395     | 1.437       | 97.08             | 0.13                                    |
|                | 5180                          | SISO    | 1       | 1.307     | 1.351       | 96.74             | 0.14                                    |
|                | 5200                          | SISO    | 1       | 1.308     | 1.350       | 96.89             | 0.14                                    |
|                | 5240                          | SISO    | 1       | 1.307     | 1.351       | 96.74             | 0.14                                    |
|                | 5260                          | SISO    | 1       | 1.308     | 1.351       | 96.82             | 0.14                                    |
|                | 5300                          | SISO    | 1       | 1.308     | 1.350       | 96.89             | 0.14                                    |
|                | 5320                          | SISO    | 1       | 1.308     | 1.351       | 96.82             | 0.14                                    |
| 802.11n(HT20)  | 5500                          | SISO    | 1       | 1.308     | 1.351       | 96.82             | 0.14                                    |
|                | 5580                          | SISO    | 1       | 1.306     | 1.350       | 96.74             | 0.14                                    |
|                | 5600                          | SISO    | 1       | 1.308     | 1.351       | 96.82             | 0.14                                    |
|                | 5700                          | SISO    | 1       | 1.308     | 1.351       | 96.82             | 0.14                                    |
|                | 5745                          | SISO    | 1       | 1.307     | 1.351       | 96.74             | 0.14                                    |
|                | 5785                          | SISO    | 1       | 1.308     | 1.351       | 96.82             | 0.14                                    |
|                | 5825                          | SISO    | 1       | 1.308     | 1.351       | 96.82             | 0.14                                    |
|                | 5190                          | SISO    | 1       | 0.647     | 0.689       | 93.90             | 0.27                                    |
|                | 5230                          | SISO    | 1       | 0.648     | 0.690       | 93.91             | 0.27                                    |
| 802.11n(HT40)  | 5270                          | SISO    | 1       | 0.647     | 0.689       | 93.90             | 0.27                                    |
| 002.1111(1140) | 5310                          | SISO    | 1       | 0.648     | 0.690       | 93.91             | 0.27                                    |
|                | 5510                          | SISO    | 1       | 0.648     | 0.690       | 93.91             | 0.27                                    |
|                | 5550                          | SISO    | 1       | 0.648     | 0.690       | 93.91             | 0.27                                    |

#### 1.2 Test Graph

Unless otherwise agreed in writing, this document is issued by the Company subject to its General Conditions of Service printed overleaf, available on request or accessible at <a href="http://www.sgs.com/en/Terms-and-Conditions.aspx">http://www.sgs.com/en/Terms-and-Conditions.aspx</a> and, for electronic format documents, subject to Terms and Conditions for Electronic Documents at <a href="http://www.sgs.com/en/Terms-and-Conditions/Terms-e-Document.aspx">http://www.sgs.com/en/Terms-and-Conditions/Terms-e-Document.aspx</a>. Attention is drawn to the limitation of liability, indemnification and jurisdiction issue defined therein. Any holder of this document is advised that information contained hereon reflects the Company's findings at the time of its intervention only and within the limits of Client's instructions, if any. The Company's sole responsibility is to its Client and this document does not exonerate parties to a transaction from exercising all their rights and obligations under the transaction documents. This document cannot be reproduced except in full, without prior written approval of the Company. Any unauthorized attention, forgery or falsification of the content or appearance of this document is unlawful and offenders may be prosecuted to the fullest extent of the law. Unless otherwise stated the results shown in this test report refer only to the sample(s) tested and such sample(s) are retained for 30 days only.