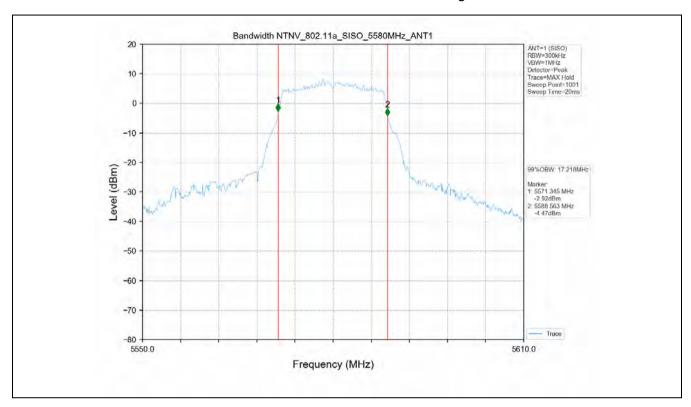

#### 1.1 Test Result

| Test Mode      | Channel<br>Frequency<br>(MHz) | ТХ Туре | ANT No. | T_on (ms) | Period (ms) | Duty Cycle<br>(%) | Duty Cycle<br>Correction<br>Factor (dB) |
|----------------|-------------------------------|---------|---------|-----------|-------------|-------------------|-----------------------------------------|
|                | 5180                          | SISO    | 1       | 1.394     | 1.436       | 97.08             | 0.13                                    |
|                | 5200                          | SISO    | 1       | 1.396     | 1.438       | 97.08             | 0.13                                    |
|                | 5240                          | SISO    | 1       | 1.395     | 1.437       | 97.08             | 0.13                                    |
|                | 5260                          | SISO    | 1       | 1.394     | 1.436       | 97.08             | 0.13                                    |
|                | 5300                          | SISO    | 1       | 1.395     | 1.437       | 97.08             | 0.13                                    |
|                | 5320                          | SISO    | 1       | 1.395     | 1.437       | 97.08             | 0.13                                    |
| 802.11a        | 5500                          | SISO    | 1       | 1.395     | 1.437       | 97.08             | 0.13                                    |
|                | 5580                          | SISO    | 1       | 1.395     | 1.437       | 97.08             | 0.13                                    |
|                | 5600                          | SISO    | 1       | 1.395     | 1.437       | 97.08             | 0.13                                    |
|                | 5700                          | SISO    | 1       | 1.395     | 1.437       | 97.08             | 0.13                                    |
|                | 5745                          | SISO    | 1       | 1.395     | 1.437       | 97.08             | 0.13                                    |
|                | 5785                          | SISO    | 1       | 1.395     | 1.437       | 97.08             | 0.13                                    |
|                | 5825                          | SISO    | 1       | 1.395     | 1.437       | 97.08             | 0.13                                    |
|                | 5180                          | SISO    | 1       | 1.307     | 1.351       | 96.74             | 0.14                                    |
|                | 5200                          | SISO    | 1       | 1.308     | 1.350       | 96.89             | 0.14                                    |
|                | 5240                          | SISO    | 1       | 1.307     | 1.351       | 96.74             | 0.14                                    |
|                | 5260                          | SISO    | 1       | 1.308     | 1.351       | 96.82             | 0.14                                    |
|                | 5300                          | SISO    | 1       | 1.308     | 1.350       | 96.89             | 0.14                                    |
|                | 5320                          | SISO    | 1       | 1.308     | 1.351       | 96.82             | 0.14                                    |
| 802.11n(HT20)  | 5500                          | SISO    | 1       | 1.308     | 1.351       | 96.82             | 0.14                                    |
|                | 5580                          | SISO    | 1       | 1.306     | 1.350       | 96.74             | 0.14                                    |
|                | 5600                          | SISO    | 1       | 1.308     | 1.351       | 96.82             | 0.14                                    |
|                | 5700                          | SISO    | 1       | 1.308     | 1.351       | 96.82             | 0.14                                    |
|                | 5745                          | SISO    | 1       | 1.307     | 1.351       | 96.74             | 0.14                                    |
|                | 5785                          | SISO    | 1       | 1.308     | 1.351       | 96.82             | 0.14                                    |
|                | 5825                          | SISO    | 1       | 1.308     | 1.351       | 96.82             | 0.14                                    |
|                | 5190                          | SISO    | 1       | 0.647     | 0.689       | 93.90             | 0.27                                    |
|                | 5230                          | SISO    | 1       | 0.648     | 0.690       | 93.91             | 0.27                                    |
| 802.11n(HT40)  | 5270                          | SISO    | 1       | 0.647     | 0.689       | 93.90             | 0.27                                    |
| 002.1111(1140) | 5310                          | SISO    | 1       | 0.648     | 0.690       | 93.91             | 0.27                                    |
|                | 5510                          | SISO    | 1       | 0.648     | 0.690       | 93.91             | 0.27                                    |
|                | 5550                          | SISO    | 1       | 0.648     | 0.690       | 93.91             | 0.27                                    |