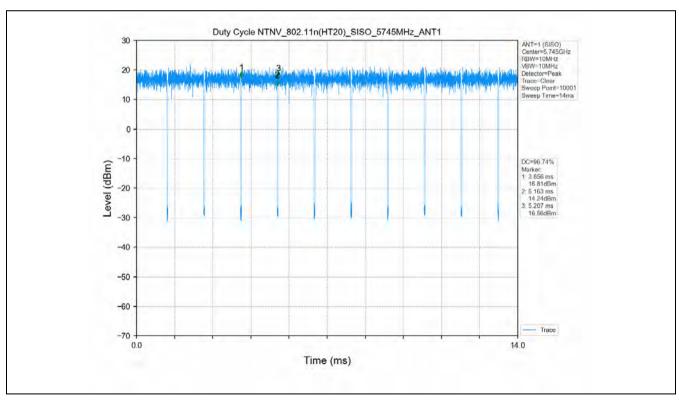

## 10 Appendix

Appendix for 15.407

1. Duty Cycle

#### 1.1 Test Result

| Test Mode      | Channel<br>Frequency<br>(MHz) | ТХ Туре | ANT No. | T_on (ms) | Period (ms) | Duty Cycle<br>(%) | Duty Cycle<br>Correction<br>Factor (dB) |
|----------------|-------------------------------|---------|---------|-----------|-------------|-------------------|-----------------------------------------|
|                | 5180                          | SISO    | 1       | 1.394     | 1.436       | 97.08             | 0.13                                    |
|                | 5200                          | SISO    | 1       | 1.396     | 1.438       | 97.08             | 0.13                                    |
|                | 5240                          | SISO    | 1       | 1.395     | 1.437       | 97.08             | 0.13                                    |
|                | 5260                          | SISO    | 1       | 1.394     | 1.436       | 97.08             | 0.13                                    |
|                | 5300                          | SISO    | 1       | 1.395     | 1.437       | 97.08             | 0.13                                    |
|                | 5320                          | SISO    | 1       | 1.395     | 1.437       | 97.08             | 0.13                                    |
| 802.11a        | 5500                          | SISO    | 1       | 1.395     | 1.437       | 97.08             | 0.13                                    |
|                | 5580                          | SISO    | 1       | 1.395     | 1.437       | 97.08             | 0.13                                    |
|                | 5600                          | SISO    | 1       | 1.395     | 1.437       | 97.08             | 0.13                                    |
|                | 5700                          | SISO    | 1       | 1.395     | 1.437       | 97.08             | 0.13                                    |
|                | 5745                          | SISO    | 1       | 1.395     | 1.437       | 97.08             | 0.13                                    |
|                | 5785                          | SISO    | 1       | 1.395     | 1.437       | 97.08             | 0.13                                    |
|                | 5825                          | SISO    | 1       | 1.395     | 1.437       | 97.08             | 0.13                                    |
|                | 5180                          | SISO    | 1       | 1.307     | 1.351       | 96.74             | 0.14                                    |
|                | 5200                          | SISO    | 1       | 1.308     | 1.350       | 96.89             | 0.14                                    |
|                | 5240                          | SISO    | 1       | 1.307     | 1.351       | 96.74             | 0.14                                    |
|                | 5260                          | SISO    | 1       | 1.308     | 1.351       | 96.82             | 0.14                                    |
|                | 5300                          | SISO    | 1       | 1.308     | 1.350       | 96.89             | 0.14                                    |
|                | 5320                          | SISO    | 1       | 1.308     | 1.351       | 96.82             | 0.14                                    |
| 802.11n(HT20)  | 5500                          | SISO    | 1       | 1.308     | 1.351       | 96.82             | 0.14                                    |
|                | 5580                          | SISO    | 1       | 1.306     | 1.350       | 96.74             | 0.14                                    |
|                | 5600                          | SISO    | 1       | 1.308     | 1.351       | 96.82             | 0.14                                    |
|                | 5700                          | SISO    | 1       | 1.308     | 1.351       | 96.82             | 0.14                                    |
|                | 5745                          | SISO    | 1       | 1.307     | 1.351       | 96.74             | 0.14                                    |
|                | 5785                          | SISO    | 1       | 1.308     | 1.351       | 96.82             | 0.14                                    |
|                | 5825                          | SISO    | 1       | 1.308     | 1.351       | 96.82             | 0.14                                    |
|                | 5190                          | SISO    | 1       | 0.647     | 0.689       | 93.90             | 0.27                                    |
|                | 5230                          | SISO    | 1       | 0.648     | 0.690       | 93.91             | 0.27                                    |
| 802.11n(HT40)  | 5270                          | SISO    | 1       | 0.647     | 0.689       | 93.90             | 0.27                                    |
| 002.1111(1140) | 5310                          | SISO    | 1       | 0.648     | 0.690       | 93.91             | 0.27                                    |
|                | 5510                          | SISO    | 1       | 0.648     | 0.690       | 93.91             | 0.27                                    |
|                | 5550                          | SISO    | 1       | 0.648     | 0.690       | 93.91             | 0.27                                    |

#### 1.2 Test Graph

Unless otherwise agreed in writing, this document is issued by the Company subject to its General Conditions of Service printed overleaf, available on request or accessible at <a href="http://www.sgs.com/en/Terms-and-Conditions.aspx">http://www.sgs.com/en/Terms-and-Conditions.aspx</a> and, for electronic format documents, subject to Terms and Conditions for Electronic Documents at <a href="http://www.sgs.com/en/Terms-and-Conditions/Terms-e-Document.aspx">http://www.sgs.com/en/Terms-and-Conditions/Terms-e-Document.aspx</a>. Attention is drawn to the limitation of liability, indemnification and jurisdiction issue defined therein. Any holder of this document is advised that information contained hereon reflects the Company's findings at the time of its intervention only and within the limits of Client's instructions, if any. The Company's sole responsibility is to its Client and this document does not exonerate parties to a transaction from exercising all their rights and obligations under the transaction documents. This document cannot be reproduced except in full, without prior written approval of the Company. Any unauthorized attention, forgery or falsification of the content or appearance of this document is unlawful and offenders may be prosecuted to the fullest extent of the law. Unless otherwise stated the results shown in this test report refer only to the sample(s) tested and such sample(s) are retained for 30 days only.