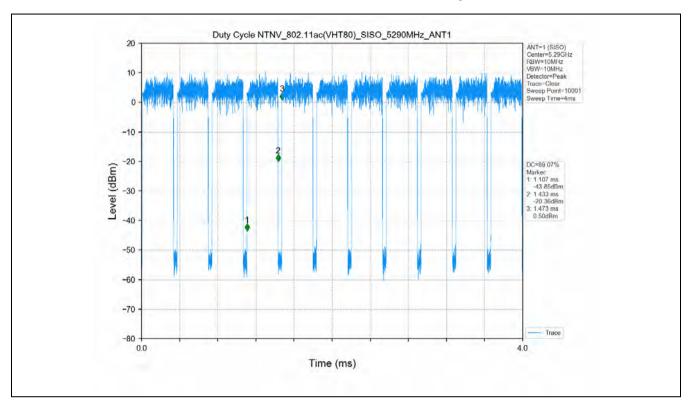

## 10 Appendix

Appendix for 15.407

1. Duty Cycle

No.1 Workshop, M-10, Middle Section, Science & Technology Park, Shenzhen, China 518057 t (86–755) 26012053 f (86–755) 26710594 www.sgsgroup.com.cn

Report No.: SZEM200800737506

Page: 322 of 459

|                 | 5590 | SISO | 1 | 0.648 | 0.690 | 93.91 | 0.27 |
|-----------------|------|------|---|-------|-------|-------|------|
|                 | 5670 | SISO | 1 | 0.648 | 0.690 | 93.91 | 0.27 |
|                 | 5755 | SISO | 1 | 0.647 | 0.689 | 93.90 | 0.27 |
|                 | 5795 | SISO | 1 | 0.647 | 0.689 | 93.90 | 0.27 |
|                 | 5180 | SISO | 1 | 1.316 | 1.359 | 96.84 | 0.14 |
|                 | 5200 | SISO | 1 | 1.316 | 1.360 | 96.76 | 0.14 |
|                 | 5240 | SISO | 1 | 1.316 | 1.358 | 96.91 | 0.14 |
|                 | 5260 | SISO | 1 | 1.316 | 1.359 | 96.84 | 0.14 |
|                 | 5300 | SISO | 1 | 1.316 | 1.360 | 96.76 | 0.14 |
|                 | 5320 | SISO | 1 | 1.316 | 1.359 | 96.84 | 0.14 |
| 802.11ac(VHT20) | 5500 | SISO | 1 | 1.316 | 1.360 | 96.76 | 0.14 |
|                 | 5580 | SISO | 1 | 1.316 | 1.359 | 96.84 | 0.14 |
|                 | 5600 | SISO | 1 | 1.316 | 1.359 | 96.84 | 0.14 |
|                 | 5700 | SISO | 1 | 1.316 | 1.359 | 96.84 | 0.14 |
|                 | 5745 | SISO | 1 | 1.316 | 1.358 | 96.91 | 0.14 |
|                 | 5785 | SISO | 1 | 1.316 | 1.358 | 96.91 | 0.14 |
|                 | 5825 | SISO | 1 | 1.316 | 1.360 | 96.76 | 0.14 |
|                 | 5190 | SISO | 1 | 0.656 | 0.698 | 93.98 | 0.27 |
|                 | 5230 | SISO | 1 | 0.656 | 0.698 | 93.98 | 0.27 |
|                 | 5270 | SISO | 1 | 0.656 | 0.698 | 93.98 | 0.27 |
|                 | 5310 | SISO | 1 | 0.656 | 0.698 | 93.98 | 0.27 |
| 000 44()/UT40   | 5510 | SISO | 1 | 0.656 | 0.698 | 93.98 | 0.27 |
| 802.11ac(VHT40) | 5550 | SISO | 1 | 0.655 | 0.697 | 93.97 | 0.27 |
|                 | 5590 | SISO | 1 | 0.656 | 0.698 | 93.98 | 0.27 |
|                 | 5670 | SISO | 1 | 0.658 | 0.698 | 94.27 | 0.26 |
|                 | 5755 | SISO | 1 | 0.656 | 0.698 | 93.98 | 0.27 |
|                 | 5795 | SISO | 1 | 0.656 | 0.698 | 93.98 | 0.27 |
|                 | 5210 | SISO | 1 | 0.328 | 0.366 | 89.62 | 0.48 |
|                 | 5290 | SISO | 1 | 0.326 | 0.366 | 89.07 | 0.50 |
| 802.11ac(VHT80) | 5530 | SISO | 1 | 0.328 | 0.367 | 89.37 | 0.49 |
|                 | 5610 | SISO | 1 | 0.328 | 0.367 | 89.37 | 0.49 |
|                 | 5775 | SISO | 1 | 0.328 | 0.366 | 89.62 | 0.48 |

#### 1.2 Test Graph

Unless otherwise agreed in writing, this document is issued by the Company subject to its General Conditions of Service printed overleaf, available on request or accessible at <a href="http://www.sgs.com/en/Terms-and-Conditions.aspx">http://www.sgs.com/en/Terms-and-Conditions.aspx</a> and, for electronic format documents, subject to Terms and Conditions for Electronic Documents at <a href="http://www.sgs.com/en/Terms-and-Conditions/Terms-e-Document.aspx">http://www.sgs.com/en/Terms-and-Conditions/Terms-e-Document.aspx</a>. Attention is drawn to the limitation of liability, indemnification and jurisdiction issue defined therein. Any holder of this document is advised that information contained hereon reflects the Company's findings at the time of its intervention only and within the limits of Client's instructions, if any. The Company's sole responsibility is to its Client and this document does not exonerate parties to a transaction from exercising all their rights and obligations under the transaction documents. This document cannot be reproduced except in full, without prior written approval of the Company. Any unauthorized attention, forgery or falsification of the content or appearance of this document is unlawful and offenders may be prosecuted to the fullest extent of the law. Unless otherwise stated the results shown in this test report refer only to the sample(s) tested and such sample(s) are retained for 30 days only.