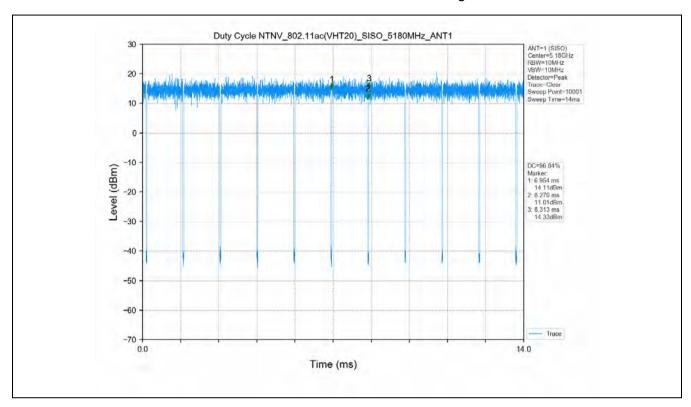

## 10 Appendix

Appendix for 15.407

1. Duty Cycle

#### 1.1 Test Result

| Test Mode      | Channel<br>Frequency<br>(MHz) | ТХ Туре | ANT No. | T_on (ms) | Period (ms) | Duty Cycle<br>(%) | Duty Cycle<br>Correction<br>Factor (dB) |
|----------------|-------------------------------|---------|---------|-----------|-------------|-------------------|-----------------------------------------|
|                | 5180                          | SISO    | 1       | 1.394     | 1.436       | 97.08             | 0.13                                    |
|                | 5200                          | SISO    | 1       | 1.396     | 1.438       | 97.08             | 0.13                                    |
|                | 5240                          | SISO    | 1       | 1.395     | 1.437       | 97.08             | 0.13                                    |
|                | 5260                          | SISO    | 1       | 1.394     | 1.436       | 97.08             | 0.13                                    |
|                | 5300                          | SISO    | 1       | 1.395     | 1.437       | 97.08             | 0.13                                    |
|                | 5320                          | SISO    | 1       | 1.395     | 1.437       | 97.08             | 0.13                                    |
| 802.11a        | 5500                          | SISO    | 1       | 1.395     | 1.437       | 97.08             | 0.13                                    |
|                | 5580                          | SISO    | 1       | 1.395     | 1.437       | 97.08             | 0.13                                    |
|                | 5600                          | SISO    | 1       | 1.395     | 1.437       | 97.08             | 0.13                                    |
|                | 5700                          | SISO    | 1       | 1.395     | 1.437       | 97.08             | 0.13                                    |
|                | 5745                          | SISO    | 1       | 1.395     | 1.437       | 97.08             | 0.13                                    |
|                | 5785                          | SISO    | 1       | 1.395     | 1.437       | 97.08             | 0.13                                    |
|                | 5825                          | SISO    | 1       | 1.395     | 1.437       | 97.08             | 0.13                                    |
|                | 5180                          | SISO    | 1       | 1.307     | 1.351       | 96.74             | 0.14                                    |
|                | 5200                          | SISO    | 1       | 1.308     | 1.350       | 96.89             | 0.14                                    |
|                | 5240                          | SISO    | 1       | 1.307     | 1.351       | 96.74             | 0.14                                    |
|                | 5260                          | SISO    | 1       | 1.308     | 1.351       | 96.82             | 0.14                                    |
|                | 5300                          | SISO    | 1       | 1.308     | 1.350       | 96.89             | 0.14                                    |
|                | 5320                          | SISO    | 1       | 1.308     | 1.351       | 96.82             | 0.14                                    |
| 802.11n(HT20)  | 5500                          | SISO    | 1       | 1.308     | 1.351       | 96.82             | 0.14                                    |
|                | 5580                          | SISO    | 1       | 1.306     | 1.350       | 96.74             | 0.14                                    |
|                | 5600                          | SISO    | 1       | 1.308     | 1.351       | 96.82             | 0.14                                    |
|                | 5700                          | SISO    | 1       | 1.308     | 1.351       | 96.82             | 0.14                                    |
|                | 5745                          | SISO    | 1       | 1.307     | 1.351       | 96.74             | 0.14                                    |
|                | 5785                          | SISO    | 1       | 1.308     | 1.351       | 96.82             | 0.14                                    |
|                | 5825                          | SISO    | 1       | 1.308     | 1.351       | 96.82             | 0.14                                    |
|                | 5190                          | SISO    | 1       | 0.647     | 0.689       | 93.90             | 0.27                                    |
|                | 5230                          | SISO    | 1       | 0.648     | 0.690       | 93.91             | 0.27                                    |
| 802.11n(HT40)  | 5270                          | SISO    | 1       | 0.647     | 0.689       | 93.90             | 0.27                                    |
| 002.1111(1140) | 5310                          | SISO    | 1       | 0.648     | 0.690       | 93.91             | 0.27                                    |
|                | 5510                          | SISO    | 1       | 0.648     | 0.690       | 93.91             | 0.27                                    |
|                | 5550                          | SISO    | 1       | 0.648     | 0.690       | 93.91             | 0.27                                    |

#### 1.2 Test Graph

Unless otherwise agreed in writing, this document is issued by the Company subject to its General Conditions of Service printed overleaf, available on request or accessible at <a href="http://www.sgs.com/en/Terms-and-Conditions.aspx">http://www.sgs.com/en/Terms-and-Conditions.aspx</a> and, for electronic format documents, subject to Terms and Conditions for Electronic Documents at <a href="http://www.sgs.com/en/Terms-and-Conditions/Terms-e-Document.aspx">http://www.sgs.com/en/Terms-and-Conditions/Terms-e-Document.aspx</a>. Attention is drawn to the limitation of liability, indemnification and jurisdiction issue defined therein. Any holder of this document is advised that information contained hereon reflects the Company's findings at the time of its intervention only and within the limits of Client's instructions, if any. The Company's sole responsibility is to its Client and this document does not exonerate parties to a transaction from exercising all their rights and obligations under the transaction documents. This document cannot be reproduced except in full, without prior written approval of the Company. Any unauthorized attention, forgery or falsification of the content or appearance of this document is unlawful and offenders may be prosecuted to the fullest extent of the law. Unless otherwise stated the results shown in this test report refer only to the sample(s) tested and such sample(s) are retained for 30 days only.