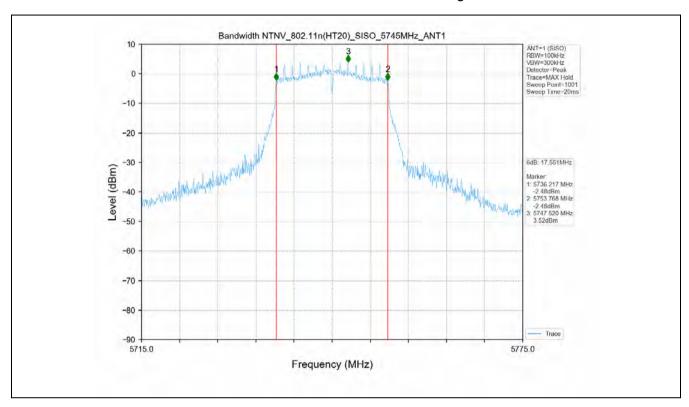

Report No.: SZEM200800737506

Page: 303 of 459

Test Mode: 04; Polarity: Horizontal; Modulation:802.11ac; Bandwidth:40MHz; Channel:High

Site : chamber

Condition: 3m HORIZONTAL Job No : 07375CR/07376CR Mode : 5795 Band edge

: 5G WIFI 11AC40

Cable Ant Preamp Read Limit 0ver Freq Loss Factor Factor Level Level Line Limit Remark MHz dBuV dBuV/m dBuV/m dB dB/m dB 5795.000 34.90 42.37 90.93 91.69 ----- peak 8.23 5850,000 8.24 34.95 42.33 57.45 58.31 122.20 -63.89 peak 5860.000 8.24 34.96 42.33 55.51 56.38 109.40 -53.02 peak