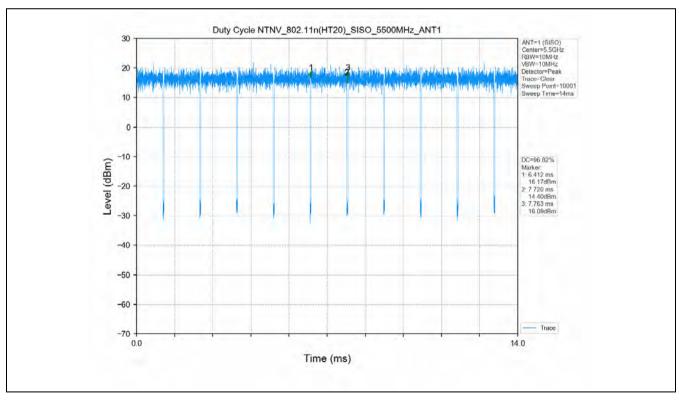

## 10 Appendix

Appendix for 15.407

1. Duty Cycle

#### 1.1 Test Result

| Test Mode      | Channel<br>Frequency<br>(MHz) | ТХ Туре | ANT No. | T_on (ms) | Period (ms) | Duty Cycle<br>(%) | Duty Cycle<br>Correction<br>Factor (dB) |
|----------------|-------------------------------|---------|---------|-----------|-------------|-------------------|-----------------------------------------|
|                | 5180                          | SISO    | 1       | 1.394     | 1.436       | 97.08             | 0.13                                    |
|                | 5200                          | SISO    | 1       | 1.396     | 1.438       | 97.08             | 0.13                                    |
|                | 5240                          | SISO    | 1       | 1.395     | 1.437       | 97.08             | 0.13                                    |
|                | 5260                          | SISO    | 1       | 1.394     | 1.436       | 97.08             | 0.13                                    |
|                | 5300                          | SISO    | 1       | 1.395     | 1.437       | 97.08             | 0.13                                    |
|                | 5320                          | SISO    | 1       | 1.395     | 1.437       | 97.08             | 0.13                                    |
| 802.11a        | 5500                          | SISO    | 1       | 1.395     | 1.437       | 97.08             | 0.13                                    |
|                | 5580                          | SISO    | 1       | 1.395     | 1.437       | 97.08             | 0.13                                    |
|                | 5600                          | SISO    | 1       | 1.395     | 1.437       | 97.08             | 0.13                                    |
|                | 5700                          | SISO    | 1       | 1.395     | 1.437       | 97.08             | 0.13                                    |
|                | 5745                          | SISO    | 1       | 1.395     | 1.437       | 97.08             | 0.13                                    |
|                | 5785                          | SISO    | 1       | 1.395     | 1.437       | 97.08             | 0.13                                    |
|                | 5825                          | SISO    | 1       | 1.395     | 1.437       | 97.08             | 0.13                                    |
|                | 5180                          | SISO    | 1       | 1.307     | 1.351       | 96.74             | 0.14                                    |
|                | 5200                          | SISO    | 1       | 1.308     | 1.350       | 96.89             | 0.14                                    |
|                | 5240                          | SISO    | 1       | 1.307     | 1.351       | 96.74             | 0.14                                    |
|                | 5260                          | SISO    | 1       | 1.308     | 1.351       | 96.82             | 0.14                                    |
|                | 5300                          | SISO    | 1       | 1.308     | 1.350       | 96.89             | 0.14                                    |
|                | 5320                          | SISO    | 1       | 1.308     | 1.351       | 96.82             | 0.14                                    |
| 802.11n(HT20)  | 5500                          | SISO    | 1       | 1.308     | 1.351       | 96.82             | 0.14                                    |
|                | 5580                          | SISO    | 1       | 1.306     | 1.350       | 96.74             | 0.14                                    |
|                | 5600                          | SISO    | 1       | 1.308     | 1.351       | 96.82             | 0.14                                    |
|                | 5700                          | SISO    | 1       | 1.308     | 1.351       | 96.82             | 0.14                                    |
|                | 5745                          | SISO    | 1       | 1.307     | 1.351       | 96.74             | 0.14                                    |
|                | 5785                          | SISO    | 1       | 1.308     | 1.351       | 96.82             | 0.14                                    |
|                | 5825                          | SISO    | 1       | 1.308     | 1.351       | 96.82             | 0.14                                    |
|                | 5190                          | SISO    | 1       | 0.647     | 0.689       | 93.90             | 0.27                                    |
|                | 5230                          | SISO    | 1       | 0.648     | 0.690       | 93.91             | 0.27                                    |
| 802.11n(HT40)  | 5270                          | SISO    | 1       | 0.647     | 0.689       | 93.90             | 0.27                                    |
| 002.1111(1140) | 5310                          | SISO    | 1       | 0.648     | 0.690       | 93.91             | 0.27                                    |
|                | 5510                          | SISO    | 1       | 0.648     | 0.690       | 93.91             | 0.27                                    |
|                | 5550                          | SISO    | 1       | 0.648     | 0.690       | 93.91             | 0.27                                    |

#### 1.2 Test Graph

Unless otherwise agreed in writing, this document is issued by the Company subject to its General Conditions of Service printed overleaf, available on request or accessible at <a href="http://www.sgs.com/en/Terms-and-Conditions.aspx">http://www.sgs.com/en/Terms-and-Conditions.aspx</a> and, for electronic format documents, subject to Terms and Conditions for Electronic Documents at <a href="http://www.sgs.com/en/Terms-and-Conditions/Terms-e-Document.aspx">http://www.sgs.com/en/Terms-and-Conditions/Terms-e-Document.aspx</a>. Attention is drawn to the limitation of liability, indemnification and jurisdiction issue defined therein. Any holder of this document is advised that information contained hereon reflects the Company's findings at the time of its intervention only and within the limits of Client's instructions, if any. The Company's sole responsibility is to its Client and this document does not exonerate parties to a transaction from exercising all their rights and obligations under the transaction documents. This document cannot be reproduced except in full, without prior written approval of the Company. Any unauthorized attention, forgery or falsification of the content or appearance of this document is unlawful and offenders may be prosecuted to the fullest extent of the law. Unless otherwise stated the results shown in this test report refer only to the sample(s) tested and such sample(s) are retained for 30 days only.