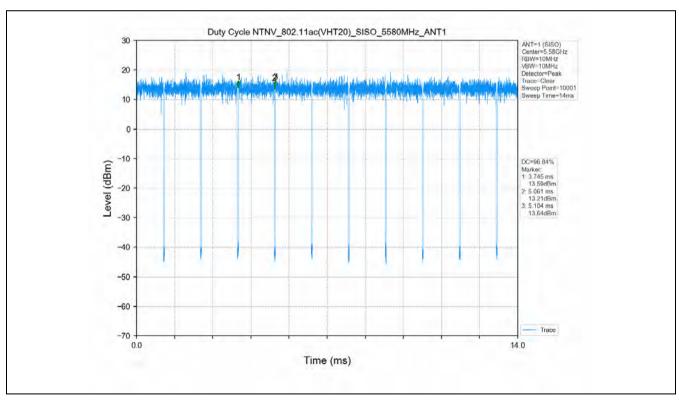

## 10 Appendix

Appendix for 15.407

1. Duty Cycle

#### 1.1 Test Result

| Test Mode      | Channel<br>Frequency<br>(MHz) | ТХ Туре | ANT No. | T_on (ms) | Period (ms) | Duty Cycle<br>(%) | Duty Cycle<br>Correction<br>Factor (dB) |
|----------------|-------------------------------|---------|---------|-----------|-------------|-------------------|-----------------------------------------|
|                | 5180                          | SISO    | 1       | 1.394     | 1.436       | 97.08             | 0.13                                    |
|                | 5200                          | SISO    | 1       | 1.396     | 1.438       | 97.08             | 0.13                                    |
|                | 5240                          | SISO    | 1       | 1.395     | 1.437       | 97.08             | 0.13                                    |
|                | 5260                          | SISO    | 1       | 1.394     | 1.436       | 97.08             | 0.13                                    |
|                | 5300                          | SISO    | 1       | 1.395     | 1.437       | 97.08             | 0.13                                    |
|                | 5320                          | SISO    | 1       | 1.395     | 1.437       | 97.08             | 0.13                                    |
| 802.11a        | 5500                          | SISO    | 1       | 1.395     | 1.437       | 97.08             | 0.13                                    |
|                | 5580                          | SISO    | 1       | 1.395     | 1.437       | 97.08             | 0.13                                    |
|                | 5600                          | SISO    | 1       | 1.395     | 1.437       | 97.08             | 0.13                                    |
|                | 5700                          | SISO    | 1       | 1.395     | 1.437       | 97.08             | 0.13                                    |
|                | 5745                          | SISO    | 1       | 1.395     | 1.437       | 97.08             | 0.13                                    |
|                | 5785                          | SISO    | 1       | 1.395     | 1.437       | 97.08             | 0.13                                    |
|                | 5825                          | SISO    | 1       | 1.395     | 1.437       | 97.08             | 0.13                                    |
|                | 5180                          | SISO    | 1       | 1.307     | 1.351       | 96.74             | 0.14                                    |
|                | 5200                          | SISO    | 1       | 1.308     | 1.350       | 96.89             | 0.14                                    |
|                | 5240                          | SISO    | 1       | 1.307     | 1.351       | 96.74             | 0.14                                    |
|                | 5260                          | SISO    | 1       | 1.308     | 1.351       | 96.82             | 0.14                                    |
|                | 5300                          | SISO    | 1       | 1.308     | 1.350       | 96.89             | 0.14                                    |
|                | 5320                          | SISO    | 1       | 1.308     | 1.351       | 96.82             | 0.14                                    |
| 802.11n(HT20)  | 5500                          | SISO    | 1       | 1.308     | 1.351       | 96.82             | 0.14                                    |
|                | 5580                          | SISO    | 1       | 1.306     | 1.350       | 96.74             | 0.14                                    |
|                | 5600                          | SISO    | 1       | 1.308     | 1.351       | 96.82             | 0.14                                    |
|                | 5700                          | SISO    | 1       | 1.308     | 1.351       | 96.82             | 0.14                                    |
|                | 5745                          | SISO    | 1       | 1.307     | 1.351       | 96.74             | 0.14                                    |
|                | 5785                          | SISO    | 1       | 1.308     | 1.351       | 96.82             | 0.14                                    |
|                | 5825                          | SISO    | 1       | 1.308     | 1.351       | 96.82             | 0.14                                    |
|                | 5190                          | SISO    | 1       | 0.647     | 0.689       | 93.90             | 0.27                                    |
|                | 5230                          | SISO    | 1       | 0.648     | 0.690       | 93.91             | 0.27                                    |
| 802.11n(HT40)  | 5270                          | SISO    | 1       | 0.647     | 0.689       | 93.90             | 0.27                                    |
| 002.1111(1140) | 5310                          | SISO    | 1       | 0.648     | 0.690       | 93.91             | 0.27                                    |
|                | 5510                          | SISO    | 1       | 0.648     | 0.690       | 93.91             | 0.27                                    |
|                | 5550                          | SISO    | 1       | 0.648     | 0.690       | 93.91             | 0.27                                    |

#### 1.2 Test Graph

Unless otherwise agreed in writing, this document is issued by the Company subject to its General Conditions of Service printed overleaf, available on request or accessible at <a href="http://www.sgs.com/en/Terms-and-Conditions.aspx">http://www.sgs.com/en/Terms-and-Conditions.aspx</a> and, for electronic format documents, subject to Terms and Conditions for Electronic Documents at <a href="http://www.sgs.com/en/Terms-and-Conditions/Terms-e-Document.aspx">http://www.sgs.com/en/Terms-and-Conditions/Terms-e-Document.aspx</a>. Attention is drawn to the limitation of liability, indemnification and jurisdiction issue defined therein. Any holder of this document is advised that information contained hereon reflects the Company's findings at the time of its intervention only and within the limits of Client's instructions, if any. The Company's sole responsibility is to its Client and this document does not exonerate parties to a transaction from exercising all their rights and obligations under the transaction documents. This document cannot be reproduced except in full, without prior written approval of the Company. Any unauthorized attention, forgery or falsification of the content or appearance of this document is unlawful and offenders may be prosecuted to the fullest extent of the law. Unless otherwise stated the results shown in this test report refer only to the sample(s) tested and such sample(s) are retained for 30 days only.