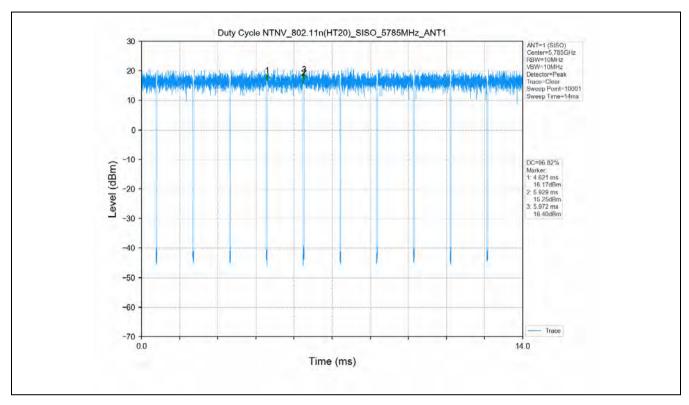

## 10 Appendix

Appendix for 15.407

1. Duty Cycle

#### 1.1 Test Result

| Test Mode      | Channel<br>Frequency<br>(MHz) | ТХ Туре | ANT No. | T_on (ms) | Period (ms) | Duty Cycle<br>(%) | Duty Cycle<br>Correction<br>Factor (dB) |
|----------------|-------------------------------|---------|---------|-----------|-------------|-------------------|-----------------------------------------|
|                | 5180                          | SISO    | 1       | 1.394     | 1.436       | 97.08             | 0.13                                    |
|                | 5200                          | SISO    | 1       | 1.396     | 1.438       | 97.08             | 0.13                                    |
|                | 5240                          | SISO    | 1       | 1.395     | 1.437       | 97.08             | 0.13                                    |
|                | 5260                          | SISO    | 1       | 1.394     | 1.436       | 97.08             | 0.13                                    |
|                | 5300                          | SISO    | 1       | 1.395     | 1.437       | 97.08             | 0.13                                    |
|                | 5320                          | SISO    | 1       | 1.395     | 1.437       | 97.08             | 0.13                                    |
| 802.11a        | 5500                          | SISO    | 1       | 1.395     | 1.437       | 97.08             | 0.13                                    |
|                | 5580                          | SISO    | 1       | 1.395     | 1.437       | 97.08             | 0.13                                    |
|                | 5600                          | SISO    | 1       | 1.395     | 1.437       | 97.08             | 0.13                                    |
|                | 5700                          | SISO    | 1       | 1.395     | 1.437       | 97.08             | 0.13                                    |
|                | 5745                          | SISO    | 1       | 1.395     | 1.437       | 97.08             | 0.13                                    |
|                | 5785                          | SISO    | 1       | 1.395     | 1.437       | 97.08             | 0.13                                    |
|                | 5825                          | SISO    | 1       | 1.395     | 1.437       | 97.08             | 0.13                                    |
|                | 5180                          | SISO    | 1       | 1.307     | 1.351       | 96.74             | 0.14                                    |
|                | 5200                          | SISO    | 1       | 1.308     | 1.350       | 96.89             | 0.14                                    |
|                | 5240                          | SISO    | 1       | 1.307     | 1.351       | 96.74             | 0.14                                    |
|                | 5260                          | SISO    | 1       | 1.308     | 1.351       | 96.82             | 0.14                                    |
|                | 5300                          | SISO    | 1       | 1.308     | 1.350       | 96.89             | 0.14                                    |
|                | 5320                          | SISO    | 1       | 1.308     | 1.351       | 96.82             | 0.14                                    |
| 802.11n(HT20)  | 5500                          | SISO    | 1       | 1.308     | 1.351       | 96.82             | 0.14                                    |
|                | 5580                          | SISO    | 1       | 1.306     | 1.350       | 96.74             | 0.14                                    |
|                | 5600                          | SISO    | 1       | 1.308     | 1.351       | 96.82             | 0.14                                    |
|                | 5700                          | SISO    | 1       | 1.308     | 1.351       | 96.82             | 0.14                                    |
|                | 5745                          | SISO    | 1       | 1.307     | 1.351       | 96.74             | 0.14                                    |
|                | 5785                          | SISO    | 1       | 1.308     | 1.351       | 96.82             | 0.14                                    |
|                | 5825                          | SISO    | 1       | 1.308     | 1.351       | 96.82             | 0.14                                    |
|                | 5190                          | SISO    | 1       | 0.647     | 0.689       | 93.90             | 0.27                                    |
|                | 5230                          | SISO    | 1       | 0.648     | 0.690       | 93.91             | 0.27                                    |
| 802.11n(HT40)  | 5270                          | SISO    | 1       | 0.647     | 0.689       | 93.90             | 0.27                                    |
| 002.1111(1140) | 5310                          | SISO    | 1       | 0.648     | 0.690       | 93.91             | 0.27                                    |
|                | 5510                          | SISO    | 1       | 0.648     | 0.690       | 93.91             | 0.27                                    |
|                | 5550                          | SISO    | 1       | 0.648     | 0.690       | 93.91             | 0.27                                    |

#### 1.2 Test Graph

Unless otherwise agreed in writing, this document is issued by the Company subject to its General Conditions of Service printed overleaf, available on request or accessible at <a href="http://www.sgs.com/en/Terms-and-Conditions.aspx">http://www.sgs.com/en/Terms-and-Conditions.aspx</a> and, for electronic format documents, subject to Terms and Conditions for Electronic Documents at <a href="http://www.sgs.com/en/Terms-and-Conditions/Terms-e-Document.aspx">http://www.sgs.com/en/Terms-and-Conditions/Terms-e-Document.aspx</a>. Attention is drawn to the limitation of liability, indemnification and jurisdiction issue defined therein. Any holder of this document is advised that information contained hereon reflects the Company's findings at the time of its intervention only and within the limits of Client's instructions, if any. The Company's sole responsibility is to its Client and this document does not exonerate parties to a transaction from exercising all their rights and obligations under the transaction documents. This document cannot be reproduced except in full, without prior written approval of the Company. Any unauthorized attention, forgery or falsification of the content or appearance of this document is unlawful and offenders may be prosecuted to the fullest extent of the law. Unless otherwise stated the results shown in this test report refer only to the sample(s) tested and such sample(s) are retained for 30 days only.