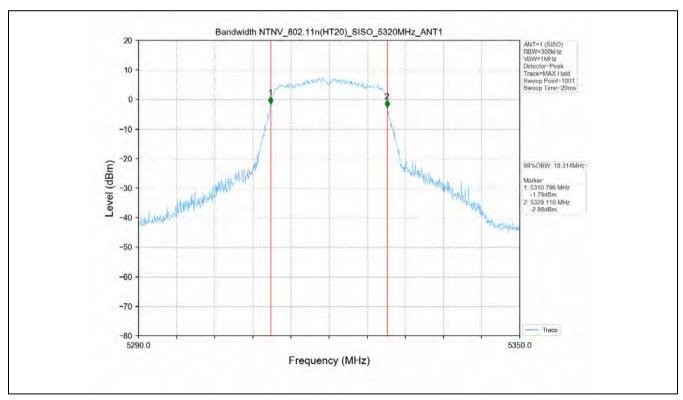

## 10 Appendix

Appendix for 15.407

1. Duty Cycle

#### 1.1 Test Result

| Test Mode      | Channel<br>Frequency<br>(MHz) | ТХ Туре | ANT No. | T_on (ms) | Period (ms) | Duty Cycle<br>(%) | Duty Cycle<br>Correction<br>Factor (dB) |
|----------------|-------------------------------|---------|---------|-----------|-------------|-------------------|-----------------------------------------|
|                | 5180                          | SISO    | 1       | 1.394     | 1.436       | 97.08             | 0.13                                    |
|                | 5200                          | SISO    | 1       | 1.396     | 1.438       | 97.08             | 0.13                                    |
|                | 5240                          | SISO    | 1       | 1.395     | 1.437       | 97.08             | 0.13                                    |
|                | 5260                          | SISO    | 1       | 1.394     | 1.436       | 97.08             | 0.13                                    |
|                | 5300                          | SISO    | 1       | 1.395     | 1.437       | 97.08             | 0.13                                    |
|                | 5320                          | SISO    | 1       | 1.395     | 1.437       | 97.08             | 0.13                                    |
| 802.11a        | 5500                          | SISO    | 1       | 1.395     | 1.437       | 97.08             | 0.13                                    |
|                | 5580                          | SISO    | 1       | 1.395     | 1.437       | 97.08             | 0.13                                    |
|                | 5600                          | SISO    | 1       | 1.395     | 1.437       | 97.08             | 0.13                                    |
|                | 5700                          | SISO    | 1       | 1.395     | 1.437       | 97.08             | 0.13                                    |
|                | 5745                          | SISO    | 1       | 1.395     | 1.437       | 97.08             | 0.13                                    |
|                | 5785                          | SISO    | 1       | 1.395     | 1.437       | 97.08             | 0.13                                    |
|                | 5825                          | SISO    | 1       | 1.395     | 1.437       | 97.08             | 0.13                                    |
|                | 5180                          | SISO    | 1       | 1.307     | 1.351       | 96.74             | 0.14                                    |
|                | 5200                          | SISO    | 1       | 1.308     | 1.350       | 96.89             | 0.14                                    |
|                | 5240                          | SISO    | 1       | 1.307     | 1.351       | 96.74             | 0.14                                    |
|                | 5260                          | SISO    | 1       | 1.308     | 1.351       | 96.82             | 0.14                                    |
|                | 5300                          | SISO    | 1       | 1.308     | 1.350       | 96.89             | 0.14                                    |
|                | 5320                          | SISO    | 1       | 1.308     | 1.351       | 96.82             | 0.14                                    |
| 802.11n(HT20)  | 5500                          | SISO    | 1       | 1.308     | 1.351       | 96.82             | 0.14                                    |
|                | 5580                          | SISO    | 1       | 1.306     | 1.350       | 96.74             | 0.14                                    |
|                | 5600                          | SISO    | 1       | 1.308     | 1.351       | 96.82             | 0.14                                    |
|                | 5700                          | SISO    | 1       | 1.308     | 1.351       | 96.82             | 0.14                                    |
|                | 5745                          | SISO    | 1       | 1.307     | 1.351       | 96.74             | 0.14                                    |
|                | 5785                          | SISO    | 1       | 1.308     | 1.351       | 96.82             | 0.14                                    |
|                | 5825                          | SISO    | 1       | 1.308     | 1.351       | 96.82             | 0.14                                    |
|                | 5190                          | SISO    | 1       | 0.647     | 0.689       | 93.90             | 0.27                                    |
|                | 5230                          | SISO    | 1       | 0.648     | 0.690       | 93.91             | 0.27                                    |
| 802.11n(HT40)  | 5270                          | SISO    | 1       | 0.647     | 0.689       | 93.90             | 0.27                                    |
| 002.1111(1140) | 5310                          | SISO    | 1       | 0.648     | 0.690       | 93.91             | 0.27                                    |
|                | 5510                          | SISO    | 1       | 0.648     | 0.690       | 93.91             | 0.27                                    |
|                | 5550                          | SISO    | 1       | 0.648     | 0.690       | 93.91             | 0.27                                    |

#### 1.2 Test Graph

Unless otherwise agreed in writing, this document is issued by the Company subject to its General Conditions of Service printed overleaf, available on request or accessible at <a href="http://www.sgs.com/en/Terms-and-Conditions.aspx">http://www.sgs.com/en/Terms-and-Conditions.aspx</a> and, for electronic format documents, subject to Terms and Conditions for Electronic Documents at <a href="http://www.sgs.com/en/Terms-and-Conditions/Terms-e-Document.aspx">http://www.sgs.com/en/Terms-and-Conditions/Terms-e-Document.aspx</a>. Attention is drawn to the limitation of liability, indemnification and jurisdiction issue defined therein. Any holder of this document is advised that information contained hereon reflects the Company's findings at the time of its intervention only and within the limits of Client's instructions, if any. The Company's sole responsibility is to its Client and this document does not exonerate parties to a transaction from exercising all their rights and obligations under the transaction documents. This document cannot be reproduced except in full, without prior written approval of the Company. Any unauthorized attention, forgery or falsification of the content or appearance of this document is unlawful and offenders may be prosecuted to the fullest extent of the law. Unless otherwise stated the results shown in this test report refer only to the sample(s) tested and such sample(s) are retained for 30 days only.