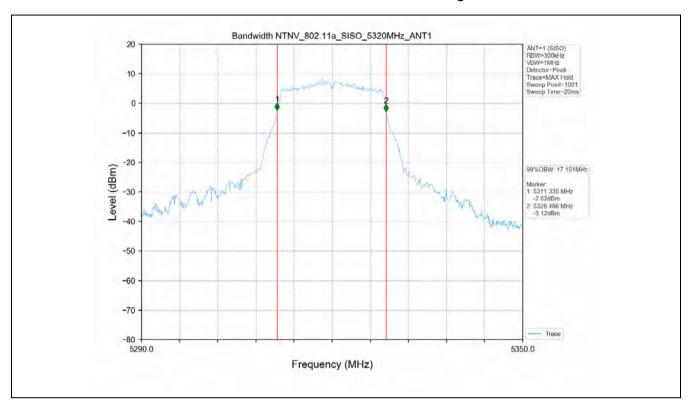

#### 1.1 Test Result

| Test Mode      | Channel<br>Frequency<br>(MHz) | ТХ Туре | ANT No. | T_on (ms) | Period (ms) | Duty Cycle<br>(%) | Duty Cycle<br>Correction<br>Factor (dB) |
|----------------|-------------------------------|---------|---------|-----------|-------------|-------------------|-----------------------------------------|
|                | 5180                          | SISO    | 1       | 1.394     | 1.436       | 97.08             | 0.13                                    |
|                | 5200                          | SISO    | 1       | 1.396     | 1.438       | 97.08             | 0.13                                    |
|                | 5240                          | SISO    | 1       | 1.395     | 1.437       | 97.08             | 0.13                                    |
|                | 5260                          | SISO    | 1       | 1.394     | 1.436       | 97.08             | 0.13                                    |
|                | 5300                          | SISO    | 1       | 1.395     | 1.437       | 97.08             | 0.13                                    |
|                | 5320                          | SISO    | 1       | 1.395     | 1.437       | 97.08             | 0.13                                    |
| 802.11a        | 5500                          | SISO    | 1       | 1.395     | 1.437       | 97.08             | 0.13                                    |
|                | 5580                          | SISO    | 1       | 1.395     | 1.437       | 97.08             | 0.13                                    |
|                | 5600                          | SISO    | 1       | 1.395     | 1.437       | 97.08             | 0.13                                    |
|                | 5700                          | SISO    | 1       | 1.395     | 1.437       | 97.08             | 0.13                                    |
|                | 5745                          | SISO    | 1       | 1.395     | 1.437       | 97.08             | 0.13                                    |
|                | 5785                          | SISO    | 1       | 1.395     | 1.437       | 97.08             | 0.13                                    |
|                | 5825                          | SISO    | 1       | 1.395     | 1.437       | 97.08             | 0.13                                    |
|                | 5180                          | SISO    | 1       | 1.307     | 1.351       | 96.74             | 0.14                                    |
|                | 5200                          | SISO    | 1       | 1.308     | 1.350       | 96.89             | 0.14                                    |
|                | 5240                          | SISO    | 1       | 1.307     | 1.351       | 96.74             | 0.14                                    |
|                | 5260                          | SISO    | 1       | 1.308     | 1.351       | 96.82             | 0.14                                    |
|                | 5300                          | SISO    | 1       | 1.308     | 1.350       | 96.89             | 0.14                                    |
|                | 5320                          | SISO    | 1       | 1.308     | 1.351       | 96.82             | 0.14                                    |
| 802.11n(HT20)  | 5500                          | SISO    | 1       | 1.308     | 1.351       | 96.82             | 0.14                                    |
|                | 5580                          | SISO    | 1       | 1.306     | 1.350       | 96.74             | 0.14                                    |
|                | 5600                          | SISO    | 1       | 1.308     | 1.351       | 96.82             | 0.14                                    |
|                | 5700                          | SISO    | 1       | 1.308     | 1.351       | 96.82             | 0.14                                    |
|                | 5745                          | SISO    | 1       | 1.307     | 1.351       | 96.74             | 0.14                                    |
|                | 5785                          | SISO    | 1       | 1.308     | 1.351       | 96.82             | 0.14                                    |
|                | 5825                          | SISO    | 1       | 1.308     | 1.351       | 96.82             | 0.14                                    |
|                | 5190                          | SISO    | 1       | 0.647     | 0.689       | 93.90             | 0.27                                    |
|                | 5230                          | SISO    | 1       | 0.648     | 0.690       | 93.91             | 0.27                                    |
| 802.11n(HT40)  | 5270                          | SISO    | 1       | 0.647     | 0.689       | 93.90             | 0.27                                    |
| 002.1111(1140) | 5310                          | SISO    | 1       | 0.648     | 0.690       | 93.91             | 0.27                                    |
|                | 5510                          | SISO    | 1       | 0.648     | 0.690       | 93.91             | 0.27                                    |
|                | 5550                          | SISO    | 1       | 0.648     | 0.690       | 93.91             | 0.27                                    |