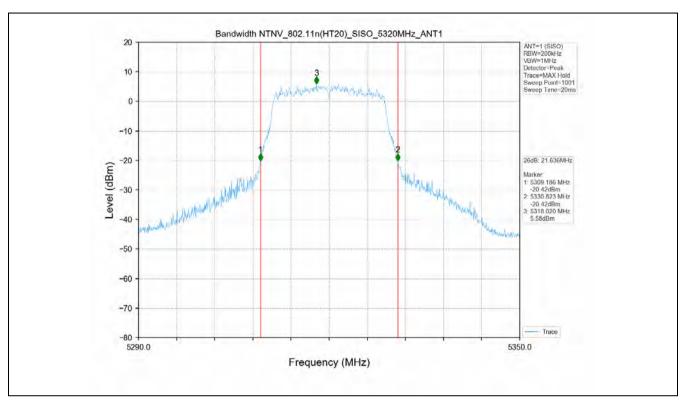

#### 1.1 Test Result

| Test Mode      | Channel<br>Frequency<br>(MHz) | ТХ Туре | ANT No. | T_on (ms) | Period (ms) | Duty Cycle<br>(%) | Duty Cycle<br>Correction<br>Factor (dB) |
|----------------|-------------------------------|---------|---------|-----------|-------------|-------------------|-----------------------------------------|
|                | 5180                          | SISO    | 1       | 1.394     | 1.436       | 97.08             | 0.13                                    |
|                | 5200                          | SISO    | 1       | 1.396     | 1.438       | 97.08             | 0.13                                    |
|                | 5240                          | SISO    | 1       | 1.395     | 1.437       | 97.08             | 0.13                                    |
|                | 5260                          | SISO    | 1       | 1.394     | 1.436       | 97.08             | 0.13                                    |
|                | 5300                          | SISO    | 1       | 1.395     | 1.437       | 97.08             | 0.13                                    |
|                | 5320                          | SISO    | 1       | 1.395     | 1.437       | 97.08             | 0.13                                    |
| 802.11a        | 5500                          | SISO    | 1       | 1.395     | 1.437       | 97.08             | 0.13                                    |
|                | 5580                          | SISO    | 1       | 1.395     | 1.437       | 97.08             | 0.13                                    |
|                | 5600                          | SISO    | 1       | 1.395     | 1.437       | 97.08             | 0.13                                    |
|                | 5700                          | SISO    | 1       | 1.395     | 1.437       | 97.08             | 0.13                                    |
|                | 5745                          | SISO    | 1       | 1.395     | 1.437       | 97.08             | 0.13                                    |
|                | 5785                          | SISO    | 1       | 1.395     | 1.437       | 97.08             | 0.13                                    |
|                | 5825                          | SISO    | 1       | 1.395     | 1.437       | 97.08             | 0.13                                    |
|                | 5180                          | SISO    | 1       | 1.307     | 1.351       | 96.74             | 0.14                                    |
|                | 5200                          | SISO    | 1       | 1.308     | 1.350       | 96.89             | 0.14                                    |
|                | 5240                          | SISO    | 1       | 1.307     | 1.351       | 96.74             | 0.14                                    |
|                | 5260                          | SISO    | 1       | 1.308     | 1.351       | 96.82             | 0.14                                    |
|                | 5300                          | SISO    | 1       | 1.308     | 1.350       | 96.89             | 0.14                                    |
|                | 5320                          | SISO    | 1       | 1.308     | 1.351       | 96.82             | 0.14                                    |
| 802.11n(HT20)  | 5500                          | SISO    | 1       | 1.308     | 1.351       | 96.82             | 0.14                                    |
|                | 5580                          | SISO    | 1       | 1.306     | 1.350       | 96.74             | 0.14                                    |
|                | 5600                          | SISO    | 1       | 1.308     | 1.351       | 96.82             | 0.14                                    |
|                | 5700                          | SISO    | 1       | 1.308     | 1.351       | 96.82             | 0.14                                    |
|                | 5745                          | SISO    | 1       | 1.307     | 1.351       | 96.74             | 0.14                                    |
|                | 5785                          | SISO    | 1       | 1.308     | 1.351       | 96.82             | 0.14                                    |
|                | 5825                          | SISO    | 1       | 1.308     | 1.351       | 96.82             | 0.14                                    |
|                | 5190                          | SISO    | 1       | 0.647     | 0.689       | 93.90             | 0.27                                    |
|                | 5230                          | SISO    | 1       | 0.648     | 0.690       | 93.91             | 0.27                                    |
| 802.11n(HT40)  | 5270                          | SISO    | 1       | 0.647     | 0.689       | 93.90             | 0.27                                    |
| 002.1111(1140) | 5310                          | SISO    | 1       | 0.648     | 0.690       | 93.91             | 0.27                                    |
|                | 5510                          | SISO    | 1       | 0.648     | 0.690       | 93.91             | 0.27                                    |
|                | 5550                          | SISO    | 1       | 0.648     | 0.690       | 93.91             | 0.27                                    |