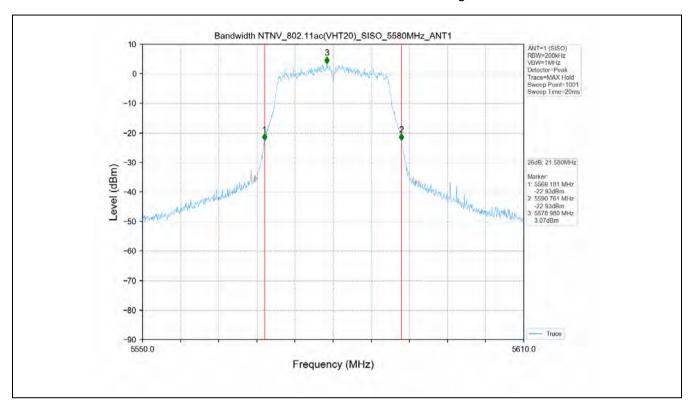

## 10 Appendix

Appendix for 15.407

1. Duty Cycle

#### 1.1 Test Result

| Test Mode      | Channel<br>Frequency<br>(MHz) | ТХ Туре | ANT No. | T_on (ms) | Period (ms) | Duty Cycle<br>(%) | Duty Cycle<br>Correction<br>Factor (dB) |
|----------------|-------------------------------|---------|---------|-----------|-------------|-------------------|-----------------------------------------|
|                | 5180                          | SISO    | 1       | 1.394     | 1.436       | 97.08             | 0.13                                    |
|                | 5200                          | SISO    | 1       | 1.396     | 1.438       | 97.08             | 0.13                                    |
|                | 5240                          | SISO    | 1       | 1.395     | 1.437       | 97.08             | 0.13                                    |
|                | 5260                          | SISO    | 1       | 1.394     | 1.436       | 97.08             | 0.13                                    |
|                | 5300                          | SISO    | 1       | 1.395     | 1.437       | 97.08             | 0.13                                    |
|                | 5320                          | SISO    | 1       | 1.395     | 1.437       | 97.08             | 0.13                                    |
| 802.11a        | 5500                          | SISO    | 1       | 1.395     | 1.437       | 97.08             | 0.13                                    |
|                | 5580                          | SISO    | 1       | 1.395     | 1.437       | 97.08             | 0.13                                    |
|                | 5600                          | SISO    | 1       | 1.395     | 1.437       | 97.08             | 0.13                                    |
|                | 5700                          | SISO    | 1       | 1.395     | 1.437       | 97.08             | 0.13                                    |
|                | 5745                          | SISO    | 1       | 1.395     | 1.437       | 97.08             | 0.13                                    |
|                | 5785                          | SISO    | 1       | 1.395     | 1.437       | 97.08             | 0.13                                    |
|                | 5825                          | SISO    | 1       | 1.395     | 1.437       | 97.08             | 0.13                                    |
|                | 5180                          | SISO    | 1       | 1.307     | 1.351       | 96.74             | 0.14                                    |
|                | 5200                          | SISO    | 1       | 1.308     | 1.350       | 96.89             | 0.14                                    |
|                | 5240                          | SISO    | 1       | 1.307     | 1.351       | 96.74             | 0.14                                    |
|                | 5260                          | SISO    | 1       | 1.308     | 1.351       | 96.82             | 0.14                                    |
|                | 5300                          | SISO    | 1       | 1.308     | 1.350       | 96.89             | 0.14                                    |
|                | 5320                          | SISO    | 1       | 1.308     | 1.351       | 96.82             | 0.14                                    |
| 802.11n(HT20)  | 5500                          | SISO    | 1       | 1.308     | 1.351       | 96.82             | 0.14                                    |
|                | 5580                          | SISO    | 1       | 1.306     | 1.350       | 96.74             | 0.14                                    |
|                | 5600                          | SISO    | 1       | 1.308     | 1.351       | 96.82             | 0.14                                    |
|                | 5700                          | SISO    | 1       | 1.308     | 1.351       | 96.82             | 0.14                                    |
|                | 5745                          | SISO    | 1       | 1.307     | 1.351       | 96.74             | 0.14                                    |
|                | 5785                          | SISO    | 1       | 1.308     | 1.351       | 96.82             | 0.14                                    |
|                | 5825                          | SISO    | 1       | 1.308     | 1.351       | 96.82             | 0.14                                    |
|                | 5190                          | SISO    | 1       | 0.647     | 0.689       | 93.90             | 0.27                                    |
|                | 5230                          | SISO    | 1       | 0.648     | 0.690       | 93.91             | 0.27                                    |
| 802.11n(HT40)  | 5270                          | SISO    | 1       | 0.647     | 0.689       | 93.90             | 0.27                                    |
| 002.1111(1140) | 5310                          | SISO    | 1       | 0.648     | 0.690       | 93.91             | 0.27                                    |
|                | 5510                          | SISO    | 1       | 0.648     | 0.690       | 93.91             | 0.27                                    |
|                | 5550                          | SISO    | 1       | 0.648     | 0.690       | 93.91             | 0.27                                    |

No.1 Workshop, M-10, Middle Section, Science & Technology Park, Shenzhen, China 518057 t (86–755) 26012053 f (86–755) 26710594 www.sgsgroup.com.cn

Report No.: SZEM200800737506

Page: 322 of 459

|                 | 5590 | SISO | 1 | 0.648 | 0.690 | 93.91 | 0.27 |
|-----------------|------|------|---|-------|-------|-------|------|
|                 | 5670 | SISO | 1 | 0.648 | 0.690 | 93.91 | 0.27 |
|                 | 5755 | SISO | 1 | 0.647 | 0.689 | 93.90 | 0.27 |
|                 | 5795 | SISO | 1 | 0.647 | 0.689 | 93.90 | 0.27 |
|                 | 5180 | SISO | 1 | 1.316 | 1.359 | 96.84 | 0.14 |
|                 | 5200 | SISO | 1 | 1.316 | 1.360 | 96.76 | 0.14 |
|                 | 5240 | SISO | 1 | 1.316 | 1.358 | 96.91 | 0.14 |
|                 | 5260 | SISO | 1 | 1.316 | 1.359 | 96.84 | 0.14 |
|                 | 5300 | SISO | 1 | 1.316 | 1.360 | 96.76 | 0.14 |
|                 | 5320 | SISO | 1 | 1.316 | 1.359 | 96.84 | 0.14 |
| 802.11ac(VHT20) | 5500 | SISO | 1 | 1.316 | 1.360 | 96.76 | 0.14 |
|                 | 5580 | SISO | 1 | 1.316 | 1.359 | 96.84 | 0.14 |
|                 | 5600 | SISO | 1 | 1.316 | 1.359 | 96.84 | 0.14 |
|                 | 5700 | SISO | 1 | 1.316 | 1.359 | 96.84 | 0.14 |
|                 | 5745 | SISO | 1 | 1.316 | 1.358 | 96.91 | 0.14 |
|                 | 5785 | SISO | 1 | 1.316 | 1.358 | 96.91 | 0.14 |
|                 | 5825 | SISO | 1 | 1.316 | 1.360 | 96.76 | 0.14 |
|                 | 5190 | SISO | 1 | 0.656 | 0.698 | 93.98 | 0.27 |
|                 | 5230 | SISO | 1 | 0.656 | 0.698 | 93.98 | 0.27 |
|                 | 5270 | SISO | 1 | 0.656 | 0.698 | 93.98 | 0.27 |
|                 | 5310 | SISO | 1 | 0.656 | 0.698 | 93.98 | 0.27 |
| 000 44()/UT40   | 5510 | SISO | 1 | 0.656 | 0.698 | 93.98 | 0.27 |
| 802.11ac(VHT40) | 5550 | SISO | 1 | 0.655 | 0.697 | 93.97 | 0.27 |
|                 | 5590 | SISO | 1 | 0.656 | 0.698 | 93.98 | 0.27 |
|                 | 5670 | SISO | 1 | 0.658 | 0.698 | 94.27 | 0.26 |
|                 | 5755 | SISO | 1 | 0.656 | 0.698 | 93.98 | 0.27 |
|                 | 5795 | SISO | 1 | 0.656 | 0.698 | 93.98 | 0.27 |
|                 | 5210 | SISO | 1 | 0.328 | 0.366 | 89.62 | 0.48 |
|                 | 5290 | SISO | 1 | 0.326 | 0.366 | 89.07 | 0.50 |
| 802.11ac(VHT80) | 5530 | SISO | 1 | 0.328 | 0.367 | 89.37 | 0.49 |
|                 | 5610 | SISO | 1 | 0.328 | 0.367 | 89.37 | 0.49 |
|                 | 5775 | SISO | 1 | 0.328 | 0.366 | 89.62 | 0.48 |

#### 1.2 Test Graph

Unless otherwise agreed in writing, this document is issued by the Company subject to its General Conditions of Service printed overleaf, available on request or accessible at <a href="http://www.sgs.com/en/Terms-and-Conditions.aspx">http://www.sgs.com/en/Terms-and-Conditions.aspx</a> and, for electronic format documents, subject to Terms and Conditions for Electronic Documents at <a href="http://www.sgs.com/en/Terms-and-Conditions/Terms-e-Document.aspx">http://www.sgs.com/en/Terms-and-Conditions/Terms-e-Document.aspx</a>. Attention is drawn to the limitation of liability, indemnification and jurisdiction issue defined therein. Any holder of this document is advised that information contained hereon reflects the Company's findings at the time of its intervention only and within the limits of Client's instructions, if any. The Company's sole responsibility is to its Client and this document does not exonerate parties to a transaction from exercising all their rights and obligations under the transaction documents. This document cannot be reproduced except in full, without prior written approval of the Company. Any unauthorized attention, forgery or falsification of the content or appearance of this document is unlawful and offenders may be prosecuted to the fullest extent of the law. Unless otherwise stated the results shown in this test report refer only to the sample(s) tested and such sample(s) are retained for 30 days only.