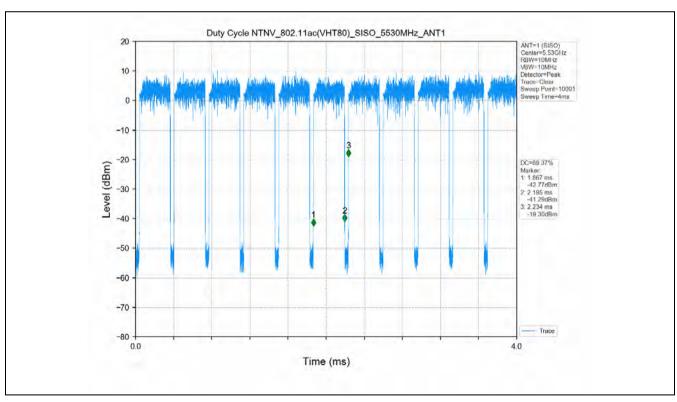

## 10 Appendix

Appendix for 15.407

1. Duty Cycle

#### 1.1 Test Result

| Test Mode      | Channel<br>Frequency<br>(MHz) | ТХ Туре | ANT No. | T_on (ms) | Period (ms) | Duty Cycle<br>(%) | Duty Cycle<br>Correction<br>Factor (dB) |
|----------------|-------------------------------|---------|---------|-----------|-------------|-------------------|-----------------------------------------|
|                | 5180                          | SISO    | 1       | 1.394     | 1.436       | 97.08             | 0.13                                    |
|                | 5200                          | SISO    | 1       | 1.396     | 1.438       | 97.08             | 0.13                                    |
|                | 5240                          | SISO    | 1       | 1.395     | 1.437       | 97.08             | 0.13                                    |
|                | 5260                          | SISO    | 1       | 1.394     | 1.436       | 97.08             | 0.13                                    |
|                | 5300                          | SISO    | 1       | 1.395     | 1.437       | 97.08             | 0.13                                    |
|                | 5320                          | SISO    | 1       | 1.395     | 1.437       | 97.08             | 0.13                                    |
| 802.11a        | 5500                          | SISO    | 1       | 1.395     | 1.437       | 97.08             | 0.13                                    |
|                | 5580                          | SISO    | 1       | 1.395     | 1.437       | 97.08             | 0.13                                    |
|                | 5600                          | SISO    | 1       | 1.395     | 1.437       | 97.08             | 0.13                                    |
|                | 5700                          | SISO    | 1       | 1.395     | 1.437       | 97.08             | 0.13                                    |
|                | 5745                          | SISO    | 1       | 1.395     | 1.437       | 97.08             | 0.13                                    |
|                | 5785                          | SISO    | 1       | 1.395     | 1.437       | 97.08             | 0.13                                    |
|                | 5825                          | SISO    | 1       | 1.395     | 1.437       | 97.08             | 0.13                                    |
|                | 5180                          | SISO    | 1       | 1.307     | 1.351       | 96.74             | 0.14                                    |
|                | 5200                          | SISO    | 1       | 1.308     | 1.350       | 96.89             | 0.14                                    |
|                | 5240                          | SISO    | 1       | 1.307     | 1.351       | 96.74             | 0.14                                    |
|                | 5260                          | SISO    | 1       | 1.308     | 1.351       | 96.82             | 0.14                                    |
|                | 5300                          | SISO    | 1       | 1.308     | 1.350       | 96.89             | 0.14                                    |
|                | 5320                          | SISO    | 1       | 1.308     | 1.351       | 96.82             | 0.14                                    |
| 802.11n(HT20)  | 5500                          | SISO    | 1       | 1.308     | 1.351       | 96.82             | 0.14                                    |
|                | 5580                          | SISO    | 1       | 1.306     | 1.350       | 96.74             | 0.14                                    |
|                | 5600                          | SISO    | 1       | 1.308     | 1.351       | 96.82             | 0.14                                    |
|                | 5700                          | SISO    | 1       | 1.308     | 1.351       | 96.82             | 0.14                                    |
|                | 5745                          | SISO    | 1       | 1.307     | 1.351       | 96.74             | 0.14                                    |
|                | 5785                          | SISO    | 1       | 1.308     | 1.351       | 96.82             | 0.14                                    |
|                | 5825                          | SISO    | 1       | 1.308     | 1.351       | 96.82             | 0.14                                    |
|                | 5190                          | SISO    | 1       | 0.647     | 0.689       | 93.90             | 0.27                                    |
|                | 5230                          | SISO    | 1       | 0.648     | 0.690       | 93.91             | 0.27                                    |
| 802.11n(HT40)  | 5270                          | SISO    | 1       | 0.647     | 0.689       | 93.90             | 0.27                                    |
| 002.1111(1140) | 5310                          | SISO    | 1       | 0.648     | 0.690       | 93.91             | 0.27                                    |
|                | 5510                          | SISO    | 1       | 0.648     | 0.690       | 93.91             | 0.27                                    |
|                | 5550                          | SISO    | 1       | 0.648     | 0.690       | 93.91             | 0.27                                    |

No.1 Workshop, M-10, Middle Section, Science & Technology Park, Shenzhen, China 518057 t (86–755) 26012053 f (86–755) 26710594 www.sgsgroup.com.cn

Report No.: SZEM200800737506

Page: 322 of 459

|                 | 5590 | SISO | 1 | 0.648 | 0.690 | 93.91 | 0.27 |
|-----------------|------|------|---|-------|-------|-------|------|
|                 | 5670 | SISO | 1 | 0.648 | 0.690 | 93.91 | 0.27 |
|                 | 5755 | SISO | 1 | 0.647 | 0.689 | 93.90 | 0.27 |
|                 | 5795 | SISO | 1 | 0.647 | 0.689 | 93.90 | 0.27 |
|                 | 5180 | SISO | 1 | 1.316 | 1.359 | 96.84 | 0.14 |
|                 | 5200 | SISO | 1 | 1.316 | 1.360 | 96.76 | 0.14 |
|                 | 5240 | SISO | 1 | 1.316 | 1.358 | 96.91 | 0.14 |
|                 | 5260 | SISO | 1 | 1.316 | 1.359 | 96.84 | 0.14 |
|                 | 5300 | SISO | 1 | 1.316 | 1.360 | 96.76 | 0.14 |
|                 | 5320 | SISO | 1 | 1.316 | 1.359 | 96.84 | 0.14 |
| 802.11ac(VHT20) | 5500 | SISO | 1 | 1.316 | 1.360 | 96.76 | 0.14 |
|                 | 5580 | SISO | 1 | 1.316 | 1.359 | 96.84 | 0.14 |
|                 | 5600 | SISO | 1 | 1.316 | 1.359 | 96.84 | 0.14 |
|                 | 5700 | SISO | 1 | 1.316 | 1.359 | 96.84 | 0.14 |
|                 | 5745 | SISO | 1 | 1.316 | 1.358 | 96.91 | 0.14 |
|                 | 5785 | SISO | 1 | 1.316 | 1.358 | 96.91 | 0.14 |
|                 | 5825 | SISO | 1 | 1.316 | 1.360 | 96.76 | 0.14 |
|                 | 5190 | SISO | 1 | 0.656 | 0.698 | 93.98 | 0.27 |
|                 | 5230 | SISO | 1 | 0.656 | 0.698 | 93.98 | 0.27 |
|                 | 5270 | SISO | 1 | 0.656 | 0.698 | 93.98 | 0.27 |
|                 | 5310 | SISO | 1 | 0.656 | 0.698 | 93.98 | 0.27 |
| 000 44()/UT40   | 5510 | SISO | 1 | 0.656 | 0.698 | 93.98 | 0.27 |
| 802.11ac(VHT40) | 5550 | SISO | 1 | 0.655 | 0.697 | 93.97 | 0.27 |
|                 | 5590 | SISO | 1 | 0.656 | 0.698 | 93.98 | 0.27 |
|                 | 5670 | SISO | 1 | 0.658 | 0.698 | 94.27 | 0.26 |
|                 | 5755 | SISO | 1 | 0.656 | 0.698 | 93.98 | 0.27 |
|                 | 5795 | SISO | 1 | 0.656 | 0.698 | 93.98 | 0.27 |
|                 | 5210 | SISO | 1 | 0.328 | 0.366 | 89.62 | 0.48 |
|                 | 5290 | SISO | 1 | 0.326 | 0.366 | 89.07 | 0.50 |
| 802.11ac(VHT80) | 5530 | SISO | 1 | 0.328 | 0.367 | 89.37 | 0.49 |
|                 | 5610 | SISO | 1 | 0.328 | 0.367 | 89.37 | 0.49 |
|                 | 5775 | SISO | 1 | 0.328 | 0.366 | 89.62 | 0.48 |

#### 1.2 Test Graph

Unless otherwise agreed in writing, this document is issued by the Company subject to its General Conditions of Service printed overleaf, available on request or accessible at <a href="http://www.sgs.com/en/Terms-and-Conditions.aspx">http://www.sgs.com/en/Terms-and-Conditions.aspx</a> and, for electronic format documents, subject to Terms and Conditions for Electronic Documents at <a href="http://www.sgs.com/en/Terms-and-Conditions/Terms-e-Document.aspx">http://www.sgs.com/en/Terms-and-Conditions/Terms-e-Document.aspx</a>. Attention is drawn to the limitation of liability, indemnification and jurisdiction issue defined therein. Any holder of this document is advised that information contained hereon reflects the Company's findings at the time of its intervention only and within the limits of Client's instructions, if any. The Company's sole responsibility is to its Client and this document does not exonerate parties to a transaction from exercising all their rights and obligations under the transaction documents. This document cannot be reproduced except in full, without prior written approval of the Company. Any unauthorized attention, forgery or falsification of the content or appearance of this document is unlawful and offenders may be prosecuted to the fullest extent of the law. Unless otherwise stated the results shown in this test report refer only to the sample(s) tested and such sample(s) are retained for 30 days only.