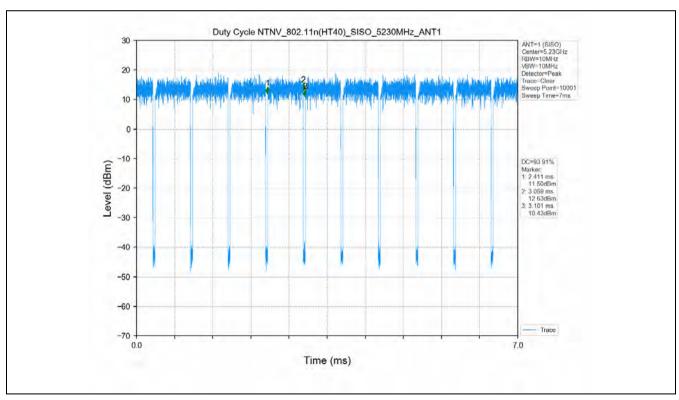

## 10 Appendix

Appendix for 15.407

1. Duty Cycle

#### 1.1 Test Result

| Test Mode      | Channel<br>Frequency<br>(MHz) | ТХ Туре | ANT No. | T_on (ms) | Period (ms) | Duty Cycle<br>(%) | Duty Cycle<br>Correction<br>Factor (dB) |
|----------------|-------------------------------|---------|---------|-----------|-------------|-------------------|-----------------------------------------|
|                | 5180                          | SISO    | 1       | 1.394     | 1.436       | 97.08             | 0.13                                    |
|                | 5200                          | SISO    | 1       | 1.396     | 1.438       | 97.08             | 0.13                                    |
|                | 5240                          | SISO    | 1       | 1.395     | 1.437       | 97.08             | 0.13                                    |
|                | 5260                          | SISO    | 1       | 1.394     | 1.436       | 97.08             | 0.13                                    |
|                | 5300                          | SISO    | 1       | 1.395     | 1.437       | 97.08             | 0.13                                    |
|                | 5320                          | SISO    | 1       | 1.395     | 1.437       | 97.08             | 0.13                                    |
| 802.11a        | 5500                          | SISO    | 1       | 1.395     | 1.437       | 97.08             | 0.13                                    |
|                | 5580                          | SISO    | 1       | 1.395     | 1.437       | 97.08             | 0.13                                    |
|                | 5600                          | SISO    | 1       | 1.395     | 1.437       | 97.08             | 0.13                                    |
|                | 5700                          | SISO    | 1       | 1.395     | 1.437       | 97.08             | 0.13                                    |
|                | 5745                          | SISO    | 1       | 1.395     | 1.437       | 97.08             | 0.13                                    |
|                | 5785                          | SISO    | 1       | 1.395     | 1.437       | 97.08             | 0.13                                    |
|                | 5825                          | SISO    | 1       | 1.395     | 1.437       | 97.08             | 0.13                                    |
|                | 5180                          | SISO    | 1       | 1.307     | 1.351       | 96.74             | 0.14                                    |
|                | 5200                          | SISO    | 1       | 1.308     | 1.350       | 96.89             | 0.14                                    |
|                | 5240                          | SISO    | 1       | 1.307     | 1.351       | 96.74             | 0.14                                    |
|                | 5260                          | SISO    | 1       | 1.308     | 1.351       | 96.82             | 0.14                                    |
|                | 5300                          | SISO    | 1       | 1.308     | 1.350       | 96.89             | 0.14                                    |
|                | 5320                          | SISO    | 1       | 1.308     | 1.351       | 96.82             | 0.14                                    |
| 802.11n(HT20)  | 5500                          | SISO    | 1       | 1.308     | 1.351       | 96.82             | 0.14                                    |
|                | 5580                          | SISO    | 1       | 1.306     | 1.350       | 96.74             | 0.14                                    |
|                | 5600                          | SISO    | 1       | 1.308     | 1.351       | 96.82             | 0.14                                    |
|                | 5700                          | SISO    | 1       | 1.308     | 1.351       | 96.82             | 0.14                                    |
|                | 5745                          | SISO    | 1       | 1.307     | 1.351       | 96.74             | 0.14                                    |
|                | 5785                          | SISO    | 1       | 1.308     | 1.351       | 96.82             | 0.14                                    |
|                | 5825                          | SISO    | 1       | 1.308     | 1.351       | 96.82             | 0.14                                    |
|                | 5190                          | SISO    | 1       | 0.647     | 0.689       | 93.90             | 0.27                                    |
|                | 5230                          | SISO    | 1       | 0.648     | 0.690       | 93.91             | 0.27                                    |
| 802.11n(HT40)  | 5270                          | SISO    | 1       | 0.647     | 0.689       | 93.90             | 0.27                                    |
| 002.1111(1140) | 5310                          | SISO    | 1       | 0.648     | 0.690       | 93.91             | 0.27                                    |
|                | 5510                          | SISO    | 1       | 0.648     | 0.690       | 93.91             | 0.27                                    |
|                | 5550                          | SISO    | 1       | 0.648     | 0.690       | 93.91             | 0.27                                    |

#### 1.2 Test Graph

Unless otherwise agreed in writing, this document is issued by the Company subject to its General Conditions of Service printed overleaf, available on request or accessible at <a href="http://www.sgs.com/en/Terms-and-Conditions.aspx">http://www.sgs.com/en/Terms-and-Conditions.aspx</a> and, for electronic format documents, subject to Terms and Conditions for Electronic Documents at <a href="http://www.sgs.com/en/Terms-and-Conditions/Terms-e-Document.aspx">http://www.sgs.com/en/Terms-and-Conditions/Terms-e-Document.aspx</a>. Attention is drawn to the limitation of liability, indemnification and jurisdiction issue defined therein. Any holder of this document is advised that information contained hereon reflects the Company's findings at the time of its intervention only and within the limits of Client's instructions, if any. The Company's sole responsibility is to its Client and this document does not exonerate parties to a transaction from exercising all their rights and obligations under the transaction documents. This document cannot be reproduced except in full, without prior written approval of the Company. Any unauthorized attention, forgery or falsification of the content or appearance of this document is unlawful and offenders may be prosecuted to the fullest extent of the law. Unless otherwise stated the results shown in this test report refer only to the sample(s) tested and such sample(s) are retained for 30 days only.