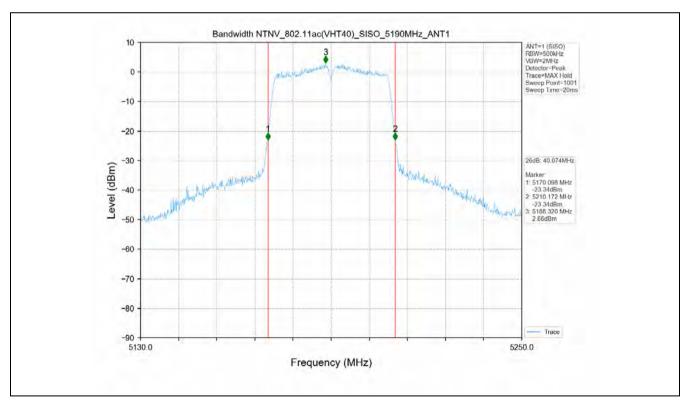

## 10 Appendix

Appendix for 15.407

1. Duty Cycle

#### 1.1 Test Result

| Test Mode      | Channel<br>Frequency<br>(MHz) | ТХ Туре | ANT No. | T_on (ms) | Period (ms) | Duty Cycle<br>(%) | Duty Cycle<br>Correction<br>Factor (dB) |
|----------------|-------------------------------|---------|---------|-----------|-------------|-------------------|-----------------------------------------|
|                | 5180                          | SISO    | 1       | 1.394     | 1.436       | 97.08             | 0.13                                    |
|                | 5200                          | SISO    | 1       | 1.396     | 1.438       | 97.08             | 0.13                                    |
|                | 5240                          | SISO    | 1       | 1.395     | 1.437       | 97.08             | 0.13                                    |
|                | 5260                          | SISO    | 1       | 1.394     | 1.436       | 97.08             | 0.13                                    |
|                | 5300                          | SISO    | 1       | 1.395     | 1.437       | 97.08             | 0.13                                    |
|                | 5320                          | SISO    | 1       | 1.395     | 1.437       | 97.08             | 0.13                                    |
| 802.11a        | 5500                          | SISO    | 1       | 1.395     | 1.437       | 97.08             | 0.13                                    |
|                | 5580                          | SISO    | 1       | 1.395     | 1.437       | 97.08             | 0.13                                    |
|                | 5600                          | SISO    | 1       | 1.395     | 1.437       | 97.08             | 0.13                                    |
|                | 5700                          | SISO    | 1       | 1.395     | 1.437       | 97.08             | 0.13                                    |
|                | 5745                          | SISO    | 1       | 1.395     | 1.437       | 97.08             | 0.13                                    |
|                | 5785                          | SISO    | 1       | 1.395     | 1.437       | 97.08             | 0.13                                    |
|                | 5825                          | SISO    | 1       | 1.395     | 1.437       | 97.08             | 0.13                                    |
|                | 5180                          | SISO    | 1       | 1.307     | 1.351       | 96.74             | 0.14                                    |
|                | 5200                          | SISO    | 1       | 1.308     | 1.350       | 96.89             | 0.14                                    |
|                | 5240                          | SISO    | 1       | 1.307     | 1.351       | 96.74             | 0.14                                    |
|                | 5260                          | SISO    | 1       | 1.308     | 1.351       | 96.82             | 0.14                                    |
|                | 5300                          | SISO    | 1       | 1.308     | 1.350       | 96.89             | 0.14                                    |
|                | 5320                          | SISO    | 1       | 1.308     | 1.351       | 96.82             | 0.14                                    |
| 802.11n(HT20)  | 5500                          | SISO    | 1       | 1.308     | 1.351       | 96.82             | 0.14                                    |
|                | 5580                          | SISO    | 1       | 1.306     | 1.350       | 96.74             | 0.14                                    |
|                | 5600                          | SISO    | 1       | 1.308     | 1.351       | 96.82             | 0.14                                    |
|                | 5700                          | SISO    | 1       | 1.308     | 1.351       | 96.82             | 0.14                                    |
|                | 5745                          | SISO    | 1       | 1.307     | 1.351       | 96.74             | 0.14                                    |
|                | 5785                          | SISO    | 1       | 1.308     | 1.351       | 96.82             | 0.14                                    |
|                | 5825                          | SISO    | 1       | 1.308     | 1.351       | 96.82             | 0.14                                    |
|                | 5190                          | SISO    | 1       | 0.647     | 0.689       | 93.90             | 0.27                                    |
|                | 5230                          | SISO    | 1       | 0.648     | 0.690       | 93.91             | 0.27                                    |
| 802.11n(HT40)  | 5270                          | SISO    | 1       | 0.647     | 0.689       | 93.90             | 0.27                                    |
| 002.1111(1140) | 5310                          | SISO    | 1       | 0.648     | 0.690       | 93.91             | 0.27                                    |
|                | 5510                          | SISO    | 1       | 0.648     | 0.690       | 93.91             | 0.27                                    |
|                | 5550                          | SISO    | 1       | 0.648     | 0.690       | 93.91             | 0.27                                    |

No.1 Workshop, M-10, Middle Section, Science & Technology Park, Shenzhen, China 518057 t (86–755) 26012053 f (86–755) 26710594 www.sgsgroup.com.cn

Report No.: SZEM200800737506

Page: 322 of 459

|                 | 5590 | SISO | 1 | 0.648 | 0.690 | 93.91 | 0.27 |
|-----------------|------|------|---|-------|-------|-------|------|
|                 | 5670 | SISO | 1 | 0.648 | 0.690 | 93.91 | 0.27 |
|                 | 5755 | SISO | 1 | 0.647 | 0.689 | 93.90 | 0.27 |
|                 | 5795 | SISO | 1 | 0.647 | 0.689 | 93.90 | 0.27 |
|                 | 5180 | SISO | 1 | 1.316 | 1.359 | 96.84 | 0.14 |
|                 | 5200 | SISO | 1 | 1.316 | 1.360 | 96.76 | 0.14 |
|                 | 5240 | SISO | 1 | 1.316 | 1.358 | 96.91 | 0.14 |
|                 | 5260 | SISO | 1 | 1.316 | 1.359 | 96.84 | 0.14 |
|                 | 5300 | SISO | 1 | 1.316 | 1.360 | 96.76 | 0.14 |
|                 | 5320 | SISO | 1 | 1.316 | 1.359 | 96.84 | 0.14 |
| 802.11ac(VHT20) | 5500 | SISO | 1 | 1.316 | 1.360 | 96.76 | 0.14 |
|                 | 5580 | SISO | 1 | 1.316 | 1.359 | 96.84 | 0.14 |
|                 | 5600 | SISO | 1 | 1.316 | 1.359 | 96.84 | 0.14 |
|                 | 5700 | SISO | 1 | 1.316 | 1.359 | 96.84 | 0.14 |
|                 | 5745 | SISO | 1 | 1.316 | 1.358 | 96.91 | 0.14 |
|                 | 5785 | SISO | 1 | 1.316 | 1.358 | 96.91 | 0.14 |
|                 | 5825 | SISO | 1 | 1.316 | 1.360 | 96.76 | 0.14 |
|                 | 5190 | SISO | 1 | 0.656 | 0.698 | 93.98 | 0.27 |
|                 | 5230 | SISO | 1 | 0.656 | 0.698 | 93.98 | 0.27 |
|                 | 5270 | SISO | 1 | 0.656 | 0.698 | 93.98 | 0.27 |
|                 | 5310 | SISO | 1 | 0.656 | 0.698 | 93.98 | 0.27 |
| 000 44()/UT40   | 5510 | SISO | 1 | 0.656 | 0.698 | 93.98 | 0.27 |
| 802.11ac(VHT40) | 5550 | SISO | 1 | 0.655 | 0.697 | 93.97 | 0.27 |
|                 | 5590 | SISO | 1 | 0.656 | 0.698 | 93.98 | 0.27 |
|                 | 5670 | SISO | 1 | 0.658 | 0.698 | 94.27 | 0.26 |
|                 | 5755 | SISO | 1 | 0.656 | 0.698 | 93.98 | 0.27 |
|                 | 5795 | SISO | 1 | 0.656 | 0.698 | 93.98 | 0.27 |
|                 | 5210 | SISO | 1 | 0.328 | 0.366 | 89.62 | 0.48 |
|                 | 5290 | SISO | 1 | 0.326 | 0.366 | 89.07 | 0.50 |
| 802.11ac(VHT80) | 5530 | SISO | 1 | 0.328 | 0.367 | 89.37 | 0.49 |
|                 | 5610 | SISO | 1 | 0.328 | 0.367 | 89.37 | 0.49 |
|                 | 5775 | SISO | 1 | 0.328 | 0.366 | 89.62 | 0.48 |