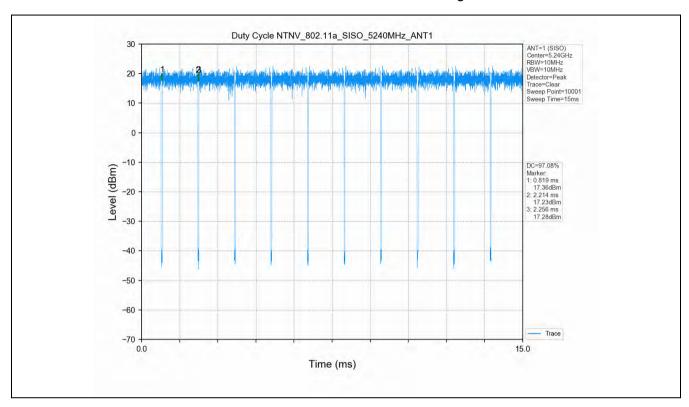

## 10 Appendix

Appendix for 15.407

1. Duty Cycle

#### 1.1 Test Result

| Test Mode      | Channel<br>Frequency<br>(MHz) | ТХ Туре | ANT No. | T_on (ms) | Period (ms) | Duty Cycle<br>(%) | Duty Cycle<br>Correction<br>Factor (dB) |
|----------------|-------------------------------|---------|---------|-----------|-------------|-------------------|-----------------------------------------|
|                | 5180                          | SISO    | 1       | 1.394     | 1.436       | 97.08             | 0.13                                    |
|                | 5200                          | SISO    | 1       | 1.396     | 1.438       | 97.08             | 0.13                                    |
|                | 5240                          | SISO    | 1       | 1.395     | 1.437       | 97.08             | 0.13                                    |
|                | 5260                          | SISO    | 1       | 1.394     | 1.436       | 97.08             | 0.13                                    |
|                | 5300                          | SISO    | 1       | 1.395     | 1.437       | 97.08             | 0.13                                    |
|                | 5320                          | SISO    | 1       | 1.395     | 1.437       | 97.08             | 0.13                                    |
| 802.11a        | 5500                          | SISO    | 1       | 1.395     | 1.437       | 97.08             | 0.13                                    |
|                | 5580                          | SISO    | 1       | 1.395     | 1.437       | 97.08             | 0.13                                    |
|                | 5600                          | SISO    | 1       | 1.395     | 1.437       | 97.08             | 0.13                                    |
|                | 5700                          | SISO    | 1       | 1.395     | 1.437       | 97.08             | 0.13                                    |
|                | 5745                          | SISO    | 1       | 1.395     | 1.437       | 97.08             | 0.13                                    |
|                | 5785                          | SISO    | 1       | 1.395     | 1.437       | 97.08             | 0.13                                    |
|                | 5825                          | SISO    | 1       | 1.395     | 1.437       | 97.08             | 0.13                                    |
|                | 5180                          | SISO    | 1       | 1.307     | 1.351       | 96.74             | 0.14                                    |
|                | 5200                          | SISO    | 1       | 1.308     | 1.350       | 96.89             | 0.14                                    |
|                | 5240                          | SISO    | 1       | 1.307     | 1.351       | 96.74             | 0.14                                    |
|                | 5260                          | SISO    | 1       | 1.308     | 1.351       | 96.82             | 0.14                                    |
|                | 5300                          | SISO    | 1       | 1.308     | 1.350       | 96.89             | 0.14                                    |
|                | 5320                          | SISO    | 1       | 1.308     | 1.351       | 96.82             | 0.14                                    |
| 802.11n(HT20)  | 5500                          | SISO    | 1       | 1.308     | 1.351       | 96.82             | 0.14                                    |
|                | 5580                          | SISO    | 1       | 1.306     | 1.350       | 96.74             | 0.14                                    |
|                | 5600                          | SISO    | 1       | 1.308     | 1.351       | 96.82             | 0.14                                    |
|                | 5700                          | SISO    | 1       | 1.308     | 1.351       | 96.82             | 0.14                                    |
|                | 5745                          | SISO    | 1       | 1.307     | 1.351       | 96.74             | 0.14                                    |
|                | 5785                          | SISO    | 1       | 1.308     | 1.351       | 96.82             | 0.14                                    |
|                | 5825                          | SISO    | 1       | 1.308     | 1.351       | 96.82             | 0.14                                    |
|                | 5190                          | SISO    | 1       | 0.647     | 0.689       | 93.90             | 0.27                                    |
|                | 5230                          | SISO    | 1       | 0.648     | 0.690       | 93.91             | 0.27                                    |
| 802.11n(HT40)  | 5270                          | SISO    | 1       | 0.647     | 0.689       | 93.90             | 0.27                                    |
| 002.1111(1140) | 5310                          | SISO    | 1       | 0.648     | 0.690       | 93.91             | 0.27                                    |
|                | 5510                          | SISO    | 1       | 0.648     | 0.690       | 93.91             | 0.27                                    |
|                | 5550                          | SISO    | 1       | 0.648     | 0.690       | 93.91             | 0.27                                    |