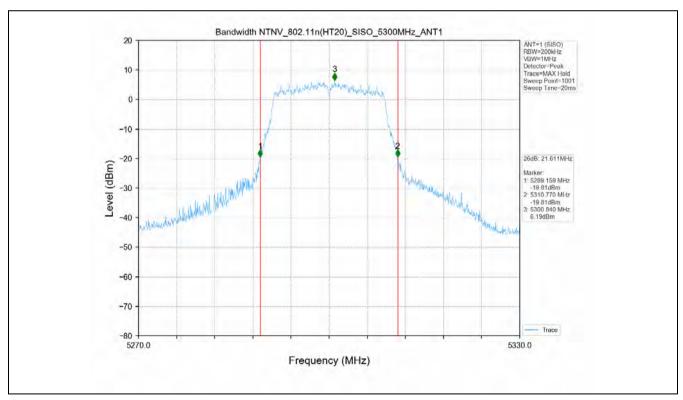

#### 1.1 Test Result

| Test Mode      | Channel<br>Frequency<br>(MHz) | ТХ Туре | ANT No. | T_on (ms) | Period (ms) | Duty Cycle<br>(%) | Duty Cycle<br>Correction<br>Factor (dB) |
|----------------|-------------------------------|---------|---------|-----------|-------------|-------------------|-----------------------------------------|
|                | 5180                          | SISO    | 1       | 1.394     | 1.436       | 97.08             | 0.13                                    |
|                | 5200                          | SISO    | 1       | 1.396     | 1.438       | 97.08             | 0.13                                    |
|                | 5240                          | SISO    | 1       | 1.395     | 1.437       | 97.08             | 0.13                                    |
|                | 5260                          | SISO    | 1       | 1.394     | 1.436       | 97.08             | 0.13                                    |
|                | 5300                          | SISO    | 1       | 1.395     | 1.437       | 97.08             | 0.13                                    |
|                | 5320                          | SISO    | 1       | 1.395     | 1.437       | 97.08             | 0.13                                    |
| 802.11a        | 5500                          | SISO    | 1       | 1.395     | 1.437       | 97.08             | 0.13                                    |
|                | 5580                          | SISO    | 1       | 1.395     | 1.437       | 97.08             | 0.13                                    |
|                | 5600                          | SISO    | 1       | 1.395     | 1.437       | 97.08             | 0.13                                    |
|                | 5700                          | SISO    | 1       | 1.395     | 1.437       | 97.08             | 0.13                                    |
|                | 5745                          | SISO    | 1       | 1.395     | 1.437       | 97.08             | 0.13                                    |
|                | 5785                          | SISO    | 1       | 1.395     | 1.437       | 97.08             | 0.13                                    |
|                | 5825                          | SISO    | 1       | 1.395     | 1.437       | 97.08             | 0.13                                    |
|                | 5180                          | SISO    | 1       | 1.307     | 1.351       | 96.74             | 0.14                                    |
|                | 5200                          | SISO    | 1       | 1.308     | 1.350       | 96.89             | 0.14                                    |
|                | 5240                          | SISO    | 1       | 1.307     | 1.351       | 96.74             | 0.14                                    |
|                | 5260                          | SISO    | 1       | 1.308     | 1.351       | 96.82             | 0.14                                    |
|                | 5300                          | SISO    | 1       | 1.308     | 1.350       | 96.89             | 0.14                                    |
|                | 5320                          | SISO    | 1       | 1.308     | 1.351       | 96.82             | 0.14                                    |
| 802.11n(HT20)  | 5500                          | SISO    | 1       | 1.308     | 1.351       | 96.82             | 0.14                                    |
|                | 5580                          | SISO    | 1       | 1.306     | 1.350       | 96.74             | 0.14                                    |
|                | 5600                          | SISO    | 1       | 1.308     | 1.351       | 96.82             | 0.14                                    |
|                | 5700                          | SISO    | 1       | 1.308     | 1.351       | 96.82             | 0.14                                    |
|                | 5745                          | SISO    | 1       | 1.307     | 1.351       | 96.74             | 0.14                                    |
|                | 5785                          | SISO    | 1       | 1.308     | 1.351       | 96.82             | 0.14                                    |
|                | 5825                          | SISO    | 1       | 1.308     | 1.351       | 96.82             | 0.14                                    |
|                | 5190                          | SISO    | 1       | 0.647     | 0.689       | 93.90             | 0.27                                    |
|                | 5230                          | SISO    | 1       | 0.648     | 0.690       | 93.91             | 0.27                                    |
| 802.11n(HT40)  | 5270                          | SISO    | 1       | 0.647     | 0.689       | 93.90             | 0.27                                    |
| 002.1111(1140) | 5310                          | SISO    | 1       | 0.648     | 0.690       | 93.91             | 0.27                                    |
|                | 5510                          | SISO    | 1       | 0.648     | 0.690       | 93.91             | 0.27                                    |
|                | 5550                          | SISO    | 1       | 0.648     | 0.690       | 93.91             | 0.27                                    |