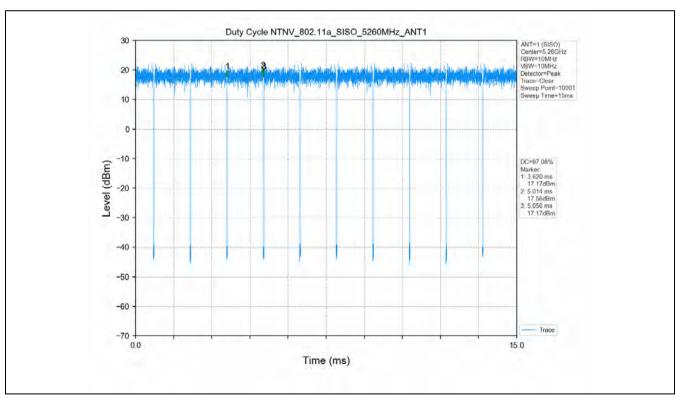

## 10 Appendix

Appendix for 15.407

1. Duty Cycle

#### 1.1 Test Result

| Test Mode      | Channel<br>Frequency<br>(MHz) | ТХ Туре | ANT No. | T_on (ms) | Period (ms) | Duty Cycle<br>(%) | Duty Cycle<br>Correction<br>Factor (dB) |
|----------------|-------------------------------|---------|---------|-----------|-------------|-------------------|-----------------------------------------|
|                | 5180                          | SISO    | 1       | 1.394     | 1.436       | 97.08             | 0.13                                    |
|                | 5200                          | SISO    | 1       | 1.396     | 1.438       | 97.08             | 0.13                                    |
|                | 5240                          | SISO    | 1       | 1.395     | 1.437       | 97.08             | 0.13                                    |
|                | 5260                          | SISO    | 1       | 1.394     | 1.436       | 97.08             | 0.13                                    |
|                | 5300                          | SISO    | 1       | 1.395     | 1.437       | 97.08             | 0.13                                    |
|                | 5320                          | SISO    | 1       | 1.395     | 1.437       | 97.08             | 0.13                                    |
| 802.11a        | 5500                          | SISO    | 1       | 1.395     | 1.437       | 97.08             | 0.13                                    |
|                | 5580                          | SISO    | 1       | 1.395     | 1.437       | 97.08             | 0.13                                    |
|                | 5600                          | SISO    | 1       | 1.395     | 1.437       | 97.08             | 0.13                                    |
|                | 5700                          | SISO    | 1       | 1.395     | 1.437       | 97.08             | 0.13                                    |
|                | 5745                          | SISO    | 1       | 1.395     | 1.437       | 97.08             | 0.13                                    |
|                | 5785                          | SISO    | 1       | 1.395     | 1.437       | 97.08             | 0.13                                    |
|                | 5825                          | SISO    | 1       | 1.395     | 1.437       | 97.08             | 0.13                                    |
|                | 5180                          | SISO    | 1       | 1.307     | 1.351       | 96.74             | 0.14                                    |
|                | 5200                          | SISO    | 1       | 1.308     | 1.350       | 96.89             | 0.14                                    |
|                | 5240                          | SISO    | 1       | 1.307     | 1.351       | 96.74             | 0.14                                    |
|                | 5260                          | SISO    | 1       | 1.308     | 1.351       | 96.82             | 0.14                                    |
|                | 5300                          | SISO    | 1       | 1.308     | 1.350       | 96.89             | 0.14                                    |
|                | 5320                          | SISO    | 1       | 1.308     | 1.351       | 96.82             | 0.14                                    |
| 802.11n(HT20)  | 5500                          | SISO    | 1       | 1.308     | 1.351       | 96.82             | 0.14                                    |
|                | 5580                          | SISO    | 1       | 1.306     | 1.350       | 96.74             | 0.14                                    |
|                | 5600                          | SISO    | 1       | 1.308     | 1.351       | 96.82             | 0.14                                    |
|                | 5700                          | SISO    | 1       | 1.308     | 1.351       | 96.82             | 0.14                                    |
|                | 5745                          | SISO    | 1       | 1.307     | 1.351       | 96.74             | 0.14                                    |
|                | 5785                          | SISO    | 1       | 1.308     | 1.351       | 96.82             | 0.14                                    |
|                | 5825                          | SISO    | 1       | 1.308     | 1.351       | 96.82             | 0.14                                    |
|                | 5190                          | SISO    | 1       | 0.647     | 0.689       | 93.90             | 0.27                                    |
|                | 5230                          | SISO    | 1       | 0.648     | 0.690       | 93.91             | 0.27                                    |
| 802.11n(HT40)  | 5270                          | SISO    | 1       | 0.647     | 0.689       | 93.90             | 0.27                                    |
| 002.1111(1140) | 5310                          | SISO    | 1       | 0.648     | 0.690       | 93.91             | 0.27                                    |
|                | 5510                          | SISO    | 1       | 0.648     | 0.690       | 93.91             | 0.27                                    |
|                | 5550                          | SISO    | 1       | 0.648     | 0.690       | 93.91             | 0.27                                    |