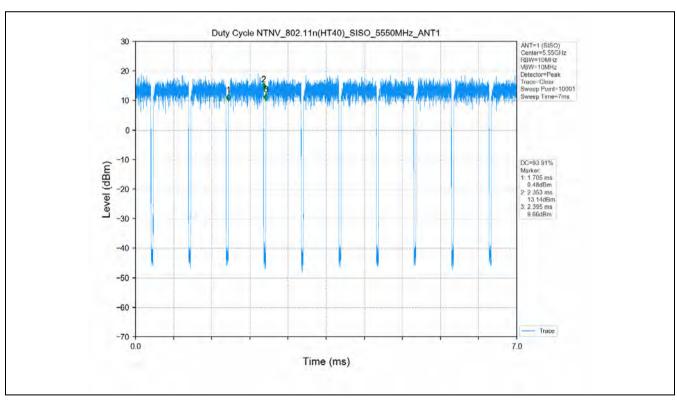

## 10 Appendix

Appendix for 15.407

1. Duty Cycle

#### 1.1 Test Result

| Test Mode      | Channel<br>Frequency<br>(MHz) | ТХ Туре | ANT No. | T_on (ms) | Period (ms) | Duty Cycle<br>(%) | Duty Cycle<br>Correction<br>Factor (dB) |
|----------------|-------------------------------|---------|---------|-----------|-------------|-------------------|-----------------------------------------|
|                | 5180                          | SISO    | 1       | 1.394     | 1.436       | 97.08             | 0.13                                    |
|                | 5200                          | SISO    | 1       | 1.396     | 1.438       | 97.08             | 0.13                                    |
|                | 5240                          | SISO    | 1       | 1.395     | 1.437       | 97.08             | 0.13                                    |
|                | 5260                          | SISO    | 1       | 1.394     | 1.436       | 97.08             | 0.13                                    |
|                | 5300                          | SISO    | 1       | 1.395     | 1.437       | 97.08             | 0.13                                    |
|                | 5320                          | SISO    | 1       | 1.395     | 1.437       | 97.08             | 0.13                                    |
| 802.11a        | 5500                          | SISO    | 1       | 1.395     | 1.437       | 97.08             | 0.13                                    |
|                | 5580                          | SISO    | 1       | 1.395     | 1.437       | 97.08             | 0.13                                    |
|                | 5600                          | SISO    | 1       | 1.395     | 1.437       | 97.08             | 0.13                                    |
|                | 5700                          | SISO    | 1       | 1.395     | 1.437       | 97.08             | 0.13                                    |
|                | 5745                          | SISO    | 1       | 1.395     | 1.437       | 97.08             | 0.13                                    |
|                | 5785                          | SISO    | 1       | 1.395     | 1.437       | 97.08             | 0.13                                    |
|                | 5825                          | SISO    | 1       | 1.395     | 1.437       | 97.08             | 0.13                                    |
|                | 5180                          | SISO    | 1       | 1.307     | 1.351       | 96.74             | 0.14                                    |
|                | 5200                          | SISO    | 1       | 1.308     | 1.350       | 96.89             | 0.14                                    |
|                | 5240                          | SISO    | 1       | 1.307     | 1.351       | 96.74             | 0.14                                    |
|                | 5260                          | SISO    | 1       | 1.308     | 1.351       | 96.82             | 0.14                                    |
|                | 5300                          | SISO    | 1       | 1.308     | 1.350       | 96.89             | 0.14                                    |
|                | 5320                          | SISO    | 1       | 1.308     | 1.351       | 96.82             | 0.14                                    |
| 802.11n(HT20)  | 5500                          | SISO    | 1       | 1.308     | 1.351       | 96.82             | 0.14                                    |
|                | 5580                          | SISO    | 1       | 1.306     | 1.350       | 96.74             | 0.14                                    |
|                | 5600                          | SISO    | 1       | 1.308     | 1.351       | 96.82             | 0.14                                    |
|                | 5700                          | SISO    | 1       | 1.308     | 1.351       | 96.82             | 0.14                                    |
|                | 5745                          | SISO    | 1       | 1.307     | 1.351       | 96.74             | 0.14                                    |
|                | 5785                          | SISO    | 1       | 1.308     | 1.351       | 96.82             | 0.14                                    |
|                | 5825                          | SISO    | 1       | 1.308     | 1.351       | 96.82             | 0.14                                    |
|                | 5190                          | SISO    | 1       | 0.647     | 0.689       | 93.90             | 0.27                                    |
|                | 5230                          | SISO    | 1       | 0.648     | 0.690       | 93.91             | 0.27                                    |
| 802.11n(HT40)  | 5270                          | SISO    | 1       | 0.647     | 0.689       | 93.90             | 0.27                                    |
| 002.1111(1140) | 5310                          | SISO    | 1       | 0.648     | 0.690       | 93.91             | 0.27                                    |
|                | 5510                          | SISO    | 1       | 0.648     | 0.690       | 93.91             | 0.27                                    |
|                | 5550                          | SISO    | 1       | 0.648     | 0.690       | 93.91             | 0.27                                    |

No.1 Workshop, M-10, Middle Section, Science & Technology Park, Shenzhen, China 518057 t (86–755) 26012053 f (86–755) 26710594 www.sgsgroup.com.cn

Report No.: SZEM200800737506

Page: 322 of 459

|                 | 5590 | SISO | 1 | 0.648 | 0.690 | 93.91 | 0.27 |
|-----------------|------|------|---|-------|-------|-------|------|
|                 | 5670 | SISO | 1 | 0.648 | 0.690 | 93.91 | 0.27 |
|                 | 5755 | SISO | 1 | 0.647 | 0.689 | 93.90 | 0.27 |
|                 | 5795 | SISO | 1 | 0.647 | 0.689 | 93.90 | 0.27 |
|                 | 5180 | SISO | 1 | 1.316 | 1.359 | 96.84 | 0.14 |
|                 | 5200 | SISO | 1 | 1.316 | 1.360 | 96.76 | 0.14 |
|                 | 5240 | SISO | 1 | 1.316 | 1.358 | 96.91 | 0.14 |
|                 | 5260 | SISO | 1 | 1.316 | 1.359 | 96.84 | 0.14 |
|                 | 5300 | SISO | 1 | 1.316 | 1.360 | 96.76 | 0.14 |
|                 | 5320 | SISO | 1 | 1.316 | 1.359 | 96.84 | 0.14 |
| 802.11ac(VHT20) | 5500 | SISO | 1 | 1.316 | 1.360 | 96.76 | 0.14 |
|                 | 5580 | SISO | 1 | 1.316 | 1.359 | 96.84 | 0.14 |
|                 | 5600 | SISO | 1 | 1.316 | 1.359 | 96.84 | 0.14 |
|                 | 5700 | SISO | 1 | 1.316 | 1.359 | 96.84 | 0.14 |
|                 | 5745 | SISO | 1 | 1.316 | 1.358 | 96.91 | 0.14 |
|                 | 5785 | SISO | 1 | 1.316 | 1.358 | 96.91 | 0.14 |
|                 | 5825 | SISO | 1 | 1.316 | 1.360 | 96.76 | 0.14 |
|                 | 5190 | SISO | 1 | 0.656 | 0.698 | 93.98 | 0.27 |
|                 | 5230 | SISO | 1 | 0.656 | 0.698 | 93.98 | 0.27 |
|                 | 5270 | SISO | 1 | 0.656 | 0.698 | 93.98 | 0.27 |
|                 | 5310 | SISO | 1 | 0.656 | 0.698 | 93.98 | 0.27 |
| 000 44()/UT40   | 5510 | SISO | 1 | 0.656 | 0.698 | 93.98 | 0.27 |
| 802.11ac(VHT40) | 5550 | SISO | 1 | 0.655 | 0.697 | 93.97 | 0.27 |
|                 | 5590 | SISO | 1 | 0.656 | 0.698 | 93.98 | 0.27 |
|                 | 5670 | SISO | 1 | 0.658 | 0.698 | 94.27 | 0.26 |
|                 | 5755 | SISO | 1 | 0.656 | 0.698 | 93.98 | 0.27 |
|                 | 5795 | SISO | 1 | 0.656 | 0.698 | 93.98 | 0.27 |
|                 | 5210 | SISO | 1 | 0.328 | 0.366 | 89.62 | 0.48 |
|                 | 5290 | SISO | 1 | 0.326 | 0.366 | 89.07 | 0.50 |
| 802.11ac(VHT80) | 5530 | SISO | 1 | 0.328 | 0.367 | 89.37 | 0.49 |
|                 | 5610 | SISO | 1 | 0.328 | 0.367 | 89.37 | 0.49 |
|                 | 5775 | SISO | 1 | 0.328 | 0.366 | 89.62 | 0.48 |

#### 1.2 Test Graph

Unless otherwise agreed in writing, this document is issued by the Company subject to its General Conditions of Service printed overleaf, available on request or accessible at <a href="http://www.sgs.com/en/Terms-and-Conditions.aspx">http://www.sgs.com/en/Terms-and-Conditions.aspx</a> and, for electronic format documents, subject to Terms and Conditions for Electronic Documents at <a href="http://www.sgs.com/en/Terms-and-Conditions/Terms-e-Document.aspx">http://www.sgs.com/en/Terms-and-Conditions/Terms-e-Document.aspx</a>. Attention is drawn to the limitation of liability, indemnification and jurisdiction issue defined therein. Any holder of this document is advised that information contained hereon reflects the Company's findings at the time of its intervention only and within the limits of Client's instructions, if any. The Company's sole responsibility is to its Client and this document does not exonerate parties to a transaction from exercising all their rights and obligations under the transaction documents. This document cannot be reproduced except in full, without prior written approval of the Company. Any unauthorized attention, forgery or falsification of the content or appearance of this document is unlawful and offenders may be prosecuted to the fullest extent of the law. Unless otherwise stated the results shown in this test report refer only to the sample(s) tested and such sample(s) are retained for 30 days only.