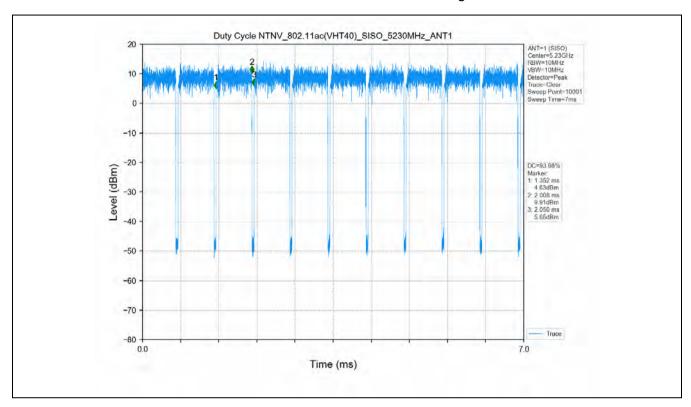

## 10 Appendix

Appendix for 15.407

1. Duty Cycle

#### 1.1 Test Result

| Test Mode      | Channel<br>Frequency<br>(MHz) | ТХ Туре | ANT No. | T_on (ms) | Period (ms) | Duty Cycle<br>(%) | Duty Cycle<br>Correction<br>Factor (dB) |
|----------------|-------------------------------|---------|---------|-----------|-------------|-------------------|-----------------------------------------|
|                | 5180                          | SISO    | 1       | 1.394     | 1.436       | 97.08             | 0.13                                    |
|                | 5200                          | SISO    | 1       | 1.396     | 1.438       | 97.08             | 0.13                                    |
|                | 5240                          | SISO    | 1       | 1.395     | 1.437       | 97.08             | 0.13                                    |
|                | 5260                          | SISO    | 1       | 1.394     | 1.436       | 97.08             | 0.13                                    |
|                | 5300                          | SISO    | 1       | 1.395     | 1.437       | 97.08             | 0.13                                    |
|                | 5320                          | SISO    | 1       | 1.395     | 1.437       | 97.08             | 0.13                                    |
| 802.11a        | 5500                          | SISO    | 1       | 1.395     | 1.437       | 97.08             | 0.13                                    |
|                | 5580                          | SISO    | 1       | 1.395     | 1.437       | 97.08             | 0.13                                    |
|                | 5600                          | SISO    | 1       | 1.395     | 1.437       | 97.08             | 0.13                                    |
|                | 5700                          | SISO    | 1       | 1.395     | 1.437       | 97.08             | 0.13                                    |
|                | 5745                          | SISO    | 1       | 1.395     | 1.437       | 97.08             | 0.13                                    |
|                | 5785                          | SISO    | 1       | 1.395     | 1.437       | 97.08             | 0.13                                    |
|                | 5825                          | SISO    | 1       | 1.395     | 1.437       | 97.08             | 0.13                                    |
|                | 5180                          | SISO    | 1       | 1.307     | 1.351       | 96.74             | 0.14                                    |
|                | 5200                          | SISO    | 1       | 1.308     | 1.350       | 96.89             | 0.14                                    |
|                | 5240                          | SISO    | 1       | 1.307     | 1.351       | 96.74             | 0.14                                    |
|                | 5260                          | SISO    | 1       | 1.308     | 1.351       | 96.82             | 0.14                                    |
|                | 5300                          | SISO    | 1       | 1.308     | 1.350       | 96.89             | 0.14                                    |
|                | 5320                          | SISO    | 1       | 1.308     | 1.351       | 96.82             | 0.14                                    |
| 802.11n(HT20)  | 5500                          | SISO    | 1       | 1.308     | 1.351       | 96.82             | 0.14                                    |
|                | 5580                          | SISO    | 1       | 1.306     | 1.350       | 96.74             | 0.14                                    |
|                | 5600                          | SISO    | 1       | 1.308     | 1.351       | 96.82             | 0.14                                    |
|                | 5700                          | SISO    | 1       | 1.308     | 1.351       | 96.82             | 0.14                                    |
|                | 5745                          | SISO    | 1       | 1.307     | 1.351       | 96.74             | 0.14                                    |
|                | 5785                          | SISO    | 1       | 1.308     | 1.351       | 96.82             | 0.14                                    |
|                | 5825                          | SISO    | 1       | 1.308     | 1.351       | 96.82             | 0.14                                    |
|                | 5190                          | SISO    | 1       | 0.647     | 0.689       | 93.90             | 0.27                                    |
|                | 5230                          | SISO    | 1       | 0.648     | 0.690       | 93.91             | 0.27                                    |
| 802.11n(HT40)  | 5270                          | SISO    | 1       | 0.647     | 0.689       | 93.90             | 0.27                                    |
| 002.1111(1140) | 5310                          | SISO    | 1       | 0.648     | 0.690       | 93.91             | 0.27                                    |
|                | 5510                          | SISO    | 1       | 0.648     | 0.690       | 93.91             | 0.27                                    |
|                | 5550                          | SISO    | 1       | 0.648     | 0.690       | 93.91             | 0.27                                    |

#### 1.2 Test Graph

Unless otherwise agreed in writing, this document is issued by the Company subject to its General Conditions of Service printed overleaf, available on request or accessible at <a href="http://www.sgs.com/en/Terms-and-Conditions.aspx">http://www.sgs.com/en/Terms-and-Conditions.aspx</a> and, for electronic format documents, subject to Terms and Conditions for Electronic Documents at <a href="http://www.sgs.com/en/Terms-and-Conditions/Terms-e-Document.aspx">http://www.sgs.com/en/Terms-and-Conditions/Terms-e-Document.aspx</a>. Attention is drawn to the limitation of liability, indemnification and jurisdiction issue defined therein. Any holder of this document is advised that information contained hereon reflects the Company's findings at the time of its intervention only and within the limits of Client's instructions, if any. The Company's sole responsibility is to its Client and this document does not exonerate parties to a transaction from exercising all their rights and obligations under the transaction documents. This document cannot be reproduced except in full, without prior written approval of the Company. Any unauthorized attention, forgery or falsification of the content or appearance of this document is unlawful and offenders may be prosecuted to the fullest extent of the law. Unless otherwise stated the results shown in this test report refer only to the sample(s) tested and such sample(s) are retained for 30 days only.