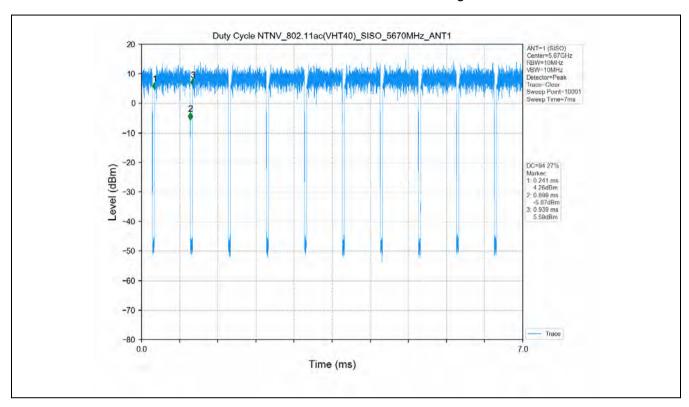

## 10 Appendix

Appendix for 15.407

1. Duty Cycle

#### 1.1 Test Result

| Test Mode      | Channel<br>Frequency<br>(MHz) | ТХ Туре | ANT No. | T_on (ms) | Period (ms) | Duty Cycle<br>(%) | Duty Cycle<br>Correction<br>Factor (dB) |
|----------------|-------------------------------|---------|---------|-----------|-------------|-------------------|-----------------------------------------|
|                | 5180                          | SISO    | 1       | 1.394     | 1.436       | 97.08             | 0.13                                    |
|                | 5200                          | SISO    | 1       | 1.396     | 1.438       | 97.08             | 0.13                                    |
|                | 5240                          | SISO    | 1       | 1.395     | 1.437       | 97.08             | 0.13                                    |
|                | 5260                          | SISO    | 1       | 1.394     | 1.436       | 97.08             | 0.13                                    |
|                | 5300                          | SISO    | 1       | 1.395     | 1.437       | 97.08             | 0.13                                    |
|                | 5320                          | SISO    | 1       | 1.395     | 1.437       | 97.08             | 0.13                                    |
| 802.11a        | 5500                          | SISO    | 1       | 1.395     | 1.437       | 97.08             | 0.13                                    |
|                | 5580                          | SISO    | 1       | 1.395     | 1.437       | 97.08             | 0.13                                    |
|                | 5600                          | SISO    | 1       | 1.395     | 1.437       | 97.08             | 0.13                                    |
|                | 5700                          | SISO    | 1       | 1.395     | 1.437       | 97.08             | 0.13                                    |
|                | 5745                          | SISO    | 1       | 1.395     | 1.437       | 97.08             | 0.13                                    |
|                | 5785                          | SISO    | 1       | 1.395     | 1.437       | 97.08             | 0.13                                    |
|                | 5825                          | SISO    | 1       | 1.395     | 1.437       | 97.08             | 0.13                                    |
|                | 5180                          | SISO    | 1       | 1.307     | 1.351       | 96.74             | 0.14                                    |
|                | 5200                          | SISO    | 1       | 1.308     | 1.350       | 96.89             | 0.14                                    |
|                | 5240                          | SISO    | 1       | 1.307     | 1.351       | 96.74             | 0.14                                    |
|                | 5260                          | SISO    | 1       | 1.308     | 1.351       | 96.82             | 0.14                                    |
|                | 5300                          | SISO    | 1       | 1.308     | 1.350       | 96.89             | 0.14                                    |
|                | 5320                          | SISO    | 1       | 1.308     | 1.351       | 96.82             | 0.14                                    |
| 802.11n(HT20)  | 5500                          | SISO    | 1       | 1.308     | 1.351       | 96.82             | 0.14                                    |
|                | 5580                          | SISO    | 1       | 1.306     | 1.350       | 96.74             | 0.14                                    |
|                | 5600                          | SISO    | 1       | 1.308     | 1.351       | 96.82             | 0.14                                    |
|                | 5700                          | SISO    | 1       | 1.308     | 1.351       | 96.82             | 0.14                                    |
|                | 5745                          | SISO    | 1       | 1.307     | 1.351       | 96.74             | 0.14                                    |
|                | 5785                          | SISO    | 1       | 1.308     | 1.351       | 96.82             | 0.14                                    |
|                | 5825                          | SISO    | 1       | 1.308     | 1.351       | 96.82             | 0.14                                    |
|                | 5190                          | SISO    | 1       | 0.647     | 0.689       | 93.90             | 0.27                                    |
|                | 5230                          | SISO    | 1       | 0.648     | 0.690       | 93.91             | 0.27                                    |
| 802.11n(HT40)  | 5270                          | SISO    | 1       | 0.647     | 0.689       | 93.90             | 0.27                                    |
| 002.1111(1140) | 5310                          | SISO    | 1       | 0.648     | 0.690       | 93.91             | 0.27                                    |
|                | 5510                          | SISO    | 1       | 0.648     | 0.690       | 93.91             | 0.27                                    |
|                | 5550                          | SISO    | 1       | 0.648     | 0.690       | 93.91             | 0.27                                    |

#### 1.2 Test Graph

Unless otherwise agreed in writing, this document is issued by the Company subject to its General Conditions of Service printed overleaf, available on request or accessible at <a href="http://www.sgs.com/en/Terms-and-Conditions.aspx">http://www.sgs.com/en/Terms-and-Conditions.aspx</a> and, for electronic format documents, subject to Terms and Conditions for Electronic Documents at <a href="http://www.sgs.com/en/Terms-and-Conditions/Terms-e-Document.aspx">http://www.sgs.com/en/Terms-and-Conditions/Terms-e-Document.aspx</a>. Attention is drawn to the limitation of liability, indemnification and jurisdiction issue defined therein. Any holder of this document is advised that information contained hereon reflects the Company's findings at the time of its intervention only and within the limits of Client's instructions, if any. The Company's sole responsibility is to its Client and this document does not exonerate parties to a transaction from exercising all their rights and obligations under the transaction documents. This document cannot be reproduced except in full, without prior written approval of the Company. Any unauthorized attention, forgery or falsification of the content or appearance of this document is unlawful and offenders may be prosecuted to the fullest extent of the law. Unless otherwise stated the results shown in this test report refer only to the sample(s) tested and such sample(s) are retained for 30 days only.