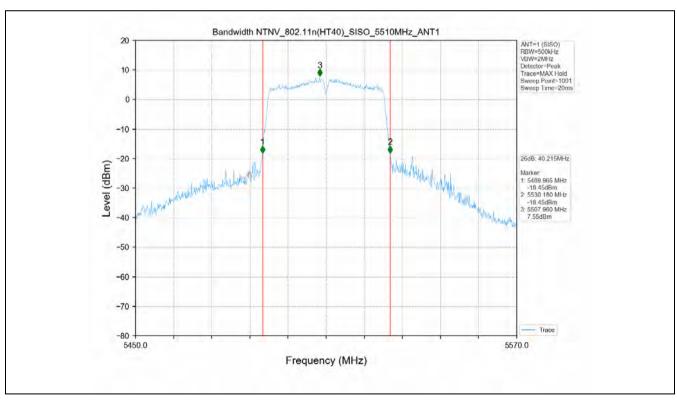

#### 1.1 Test Result

| Test Mode      | Channel<br>Frequency<br>(MHz) | ТХ Туре | ANT No. | T_on (ms) | Period (ms) | Duty Cycle<br>(%) | Duty Cycle<br>Correction<br>Factor (dB) |
|----------------|-------------------------------|---------|---------|-----------|-------------|-------------------|-----------------------------------------|
|                | 5180                          | SISO    | 1       | 1.394     | 1.436       | 97.08             | 0.13                                    |
|                | 5200                          | SISO    | 1       | 1.396     | 1.438       | 97.08             | 0.13                                    |
|                | 5240                          | SISO    | 1       | 1.395     | 1.437       | 97.08             | 0.13                                    |
|                | 5260                          | SISO    | 1       | 1.394     | 1.436       | 97.08             | 0.13                                    |
|                | 5300                          | SISO    | 1       | 1.395     | 1.437       | 97.08             | 0.13                                    |
|                | 5320                          | SISO    | 1       | 1.395     | 1.437       | 97.08             | 0.13                                    |
| 802.11a        | 5500                          | SISO    | 1       | 1.395     | 1.437       | 97.08             | 0.13                                    |
|                | 5580                          | SISO    | 1       | 1.395     | 1.437       | 97.08             | 0.13                                    |
|                | 5600                          | SISO    | 1       | 1.395     | 1.437       | 97.08             | 0.13                                    |
|                | 5700                          | SISO    | 1       | 1.395     | 1.437       | 97.08             | 0.13                                    |
|                | 5745                          | SISO    | 1       | 1.395     | 1.437       | 97.08             | 0.13                                    |
|                | 5785                          | SISO    | 1       | 1.395     | 1.437       | 97.08             | 0.13                                    |
|                | 5825                          | SISO    | 1       | 1.395     | 1.437       | 97.08             | 0.13                                    |
|                | 5180                          | SISO    | 1       | 1.307     | 1.351       | 96.74             | 0.14                                    |
|                | 5200                          | SISO    | 1       | 1.308     | 1.350       | 96.89             | 0.14                                    |
|                | 5240                          | SISO    | 1       | 1.307     | 1.351       | 96.74             | 0.14                                    |
|                | 5260                          | SISO    | 1       | 1.308     | 1.351       | 96.82             | 0.14                                    |
|                | 5300                          | SISO    | 1       | 1.308     | 1.350       | 96.89             | 0.14                                    |
|                | 5320                          | SISO    | 1       | 1.308     | 1.351       | 96.82             | 0.14                                    |
| 802.11n(HT20)  | 5500                          | SISO    | 1       | 1.308     | 1.351       | 96.82             | 0.14                                    |
|                | 5580                          | SISO    | 1       | 1.306     | 1.350       | 96.74             | 0.14                                    |
|                | 5600                          | SISO    | 1       | 1.308     | 1.351       | 96.82             | 0.14                                    |
|                | 5700                          | SISO    | 1       | 1.308     | 1.351       | 96.82             | 0.14                                    |
|                | 5745                          | SISO    | 1       | 1.307     | 1.351       | 96.74             | 0.14                                    |
|                | 5785                          | SISO    | 1       | 1.308     | 1.351       | 96.82             | 0.14                                    |
|                | 5825                          | SISO    | 1       | 1.308     | 1.351       | 96.82             | 0.14                                    |
|                | 5190                          | SISO    | 1       | 0.647     | 0.689       | 93.90             | 0.27                                    |
|                | 5230                          | SISO    | 1       | 0.648     | 0.690       | 93.91             | 0.27                                    |
| 802.11n(HT40)  | 5270                          | SISO    | 1       | 0.647     | 0.689       | 93.90             | 0.27                                    |
| 002.1111(1140) | 5310                          | SISO    | 1       | 0.648     | 0.690       | 93.91             | 0.27                                    |
|                | 5510                          | SISO    | 1       | 0.648     | 0.690       | 93.91             | 0.27                                    |
|                | 5550                          | SISO    | 1       | 0.648     | 0.690       | 93.91             | 0.27                                    |

No.1 Workshop, M-10, Middle Section, Science & Technology Park, Shenzhen, China 518057 t (86–755) 26012053 f (86–755) 26710594 www.sgsgroup.com.cn

Report No.: SZEM200800737506

Page: 322 of 459

|                 | 5590 | SISO | 1 | 0.648 | 0.690 | 93.91 | 0.27 |
|-----------------|------|------|---|-------|-------|-------|------|
|                 | 5670 | SISO | 1 | 0.648 | 0.690 | 93.91 | 0.27 |
|                 | 5755 | SISO | 1 | 0.647 | 0.689 | 93.90 | 0.27 |
|                 | 5795 | SISO | 1 | 0.647 | 0.689 | 93.90 | 0.27 |
|                 | 5180 | SISO | 1 | 1.316 | 1.359 | 96.84 | 0.14 |
|                 | 5200 | SISO | 1 | 1.316 | 1.360 | 96.76 | 0.14 |
|                 | 5240 | SISO | 1 | 1.316 | 1.358 | 96.91 | 0.14 |
|                 | 5260 | SISO | 1 | 1.316 | 1.359 | 96.84 | 0.14 |
|                 | 5300 | SISO | 1 | 1.316 | 1.360 | 96.76 | 0.14 |
|                 | 5320 | SISO | 1 | 1.316 | 1.359 | 96.84 | 0.14 |
| 802.11ac(VHT20) | 5500 | SISO | 1 | 1.316 | 1.360 | 96.76 | 0.14 |
|                 | 5580 | SISO | 1 | 1.316 | 1.359 | 96.84 | 0.14 |
|                 | 5600 | SISO | 1 | 1.316 | 1.359 | 96.84 | 0.14 |
|                 | 5700 | SISO | 1 | 1.316 | 1.359 | 96.84 | 0.14 |
|                 | 5745 | SISO | 1 | 1.316 | 1.358 | 96.91 | 0.14 |
|                 | 5785 | SISO | 1 | 1.316 | 1.358 | 96.91 | 0.14 |
|                 | 5825 | SISO | 1 | 1.316 | 1.360 | 96.76 | 0.14 |
|                 | 5190 | SISO | 1 | 0.656 | 0.698 | 93.98 | 0.27 |
|                 | 5230 | SISO | 1 | 0.656 | 0.698 | 93.98 | 0.27 |
|                 | 5270 | SISO | 1 | 0.656 | 0.698 | 93.98 | 0.27 |
|                 | 5310 | SISO | 1 | 0.656 | 0.698 | 93.98 | 0.27 |
| 000 44()/UT40   | 5510 | SISO | 1 | 0.656 | 0.698 | 93.98 | 0.27 |
| 802.11ac(VHT40) | 5550 | SISO | 1 | 0.655 | 0.697 | 93.97 | 0.27 |
|                 | 5590 | SISO | 1 | 0.656 | 0.698 | 93.98 | 0.27 |
|                 | 5670 | SISO | 1 | 0.658 | 0.698 | 94.27 | 0.26 |
|                 | 5755 | SISO | 1 | 0.656 | 0.698 | 93.98 | 0.27 |
|                 | 5795 | SISO | 1 | 0.656 | 0.698 | 93.98 | 0.27 |
|                 | 5210 | SISO | 1 | 0.328 | 0.366 | 89.62 | 0.48 |
|                 | 5290 | SISO | 1 | 0.326 | 0.366 | 89.07 | 0.50 |
| 802.11ac(VHT80) | 5530 | SISO | 1 | 0.328 | 0.367 | 89.37 | 0.49 |
|                 | 5610 | SISO | 1 | 0.328 | 0.367 | 89.37 | 0.49 |
|                 | 5775 | SISO | 1 | 0.328 | 0.366 | 89.62 | 0.48 |