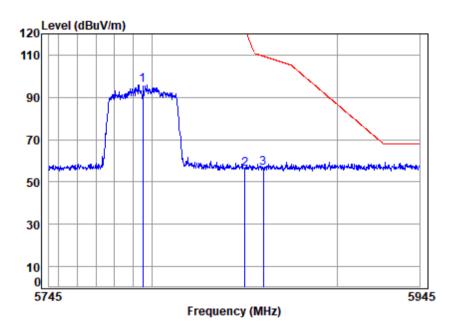

Report No.: SZEM200800737506

Page: 304 of 459

Test Mode: 04; Polarity: Vertical; Modulation:802.11ac; Bandwidth:40MHz; Channel:High

Site : chamber Condition: 3m VERTICAL

: 07375CR/07376CR Job No Mode : 5795 Band edge

: 5G WIFI 11AC40

|          | Cable | Ant    | Preamp | Read  |        | Limit  | 0ver   |        |
|----------|-------|--------|--------|-------|--------|--------|--------|--------|
| Freq     | Loss  | Factor | Factor | Level | Level  | Line   | Limit  | Remark |
|          |       |        |        |       |        |        |        |        |
| MHz      | dB    | dB/m   | dB     | dBuV  | dBuV/m | dBuV/m | dB     |        |
|          |       |        |        |       |        |        |        |        |
| 5795.000 | 8.23  | 34.90  | 42.37  | 95.14 | 95.90  |        |        | peak   |
| 5850.000 | 8.24  | 34.95  | 42.33  | 55.35 | 56.21  | 122.20 | -65.99 | peak   |
| 5860.000 | 8.24  | 34.96  | 42.33  | 55.69 | 56.56  | 109.40 | -52.84 | peak   |