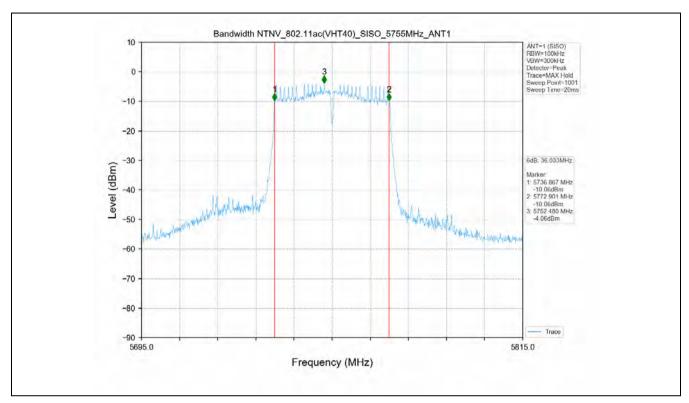

Report No.: SZEM200800737506

Page: 303 of 459

Test Mode: 04; Polarity: Horizontal; Modulation:802.11ac; Bandwidth:40MHz; Channel:High

Site : chamber

Condition: 3m HORIZONTAL Job No : 07375CR/07376CR Mode : 5795 Band edge

: 5G WIFI 11AC40

Cable Ant Preamp Read Limit 0ver Freq Loss Factor Factor Level Level Line Limit Remark MHz dBuV dBuV/m dBuV/m dB dB/m dB 5795.000 34.90 42.37 90.93 91.69 ----- peak 8.23 5850,000 8.24 34.95 42.33 57.45 58.31 122.20 -63.89 peak 5860.000 8.24 34.96 42.33 55.51 56.38 109.40 -53.02 peak