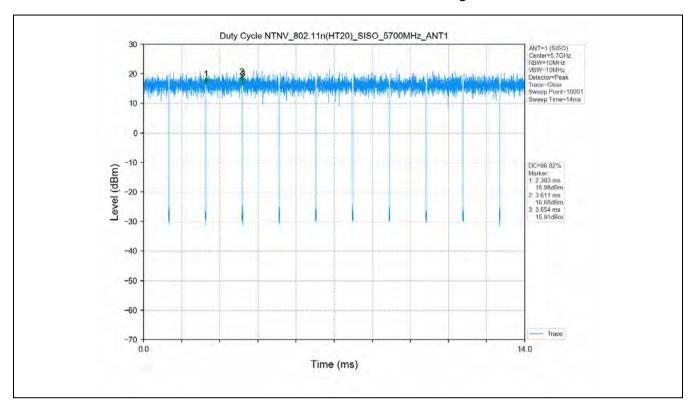

## 10 Appendix

Appendix for 15.407

1. Duty Cycle

#### 1.1 Test Result

| Test Mode      | Channel<br>Frequency<br>(MHz) | ТХ Туре | ANT No. | T_on (ms) | Period (ms) | Duty Cycle<br>(%) | Duty Cycle<br>Correction<br>Factor (dB) |
|----------------|-------------------------------|---------|---------|-----------|-------------|-------------------|-----------------------------------------|
|                | 5180                          | SISO    | 1       | 1.394     | 1.436       | 97.08             | 0.13                                    |
|                | 5200                          | SISO    | 1       | 1.396     | 1.438       | 97.08             | 0.13                                    |
|                | 5240                          | SISO    | 1       | 1.395     | 1.437       | 97.08             | 0.13                                    |
|                | 5260                          | SISO    | 1       | 1.394     | 1.436       | 97.08             | 0.13                                    |
|                | 5300                          | SISO    | 1       | 1.395     | 1.437       | 97.08             | 0.13                                    |
|                | 5320                          | SISO    | 1       | 1.395     | 1.437       | 97.08             | 0.13                                    |
| 802.11a        | 5500                          | SISO    | 1       | 1.395     | 1.437       | 97.08             | 0.13                                    |
|                | 5580                          | SISO    | 1       | 1.395     | 1.437       | 97.08             | 0.13                                    |
|                | 5600                          | SISO    | 1       | 1.395     | 1.437       | 97.08             | 0.13                                    |
|                | 5700                          | SISO    | 1       | 1.395     | 1.437       | 97.08             | 0.13                                    |
|                | 5745                          | SISO    | 1       | 1.395     | 1.437       | 97.08             | 0.13                                    |
|                | 5785                          | SISO    | 1       | 1.395     | 1.437       | 97.08             | 0.13                                    |
|                | 5825                          | SISO    | 1       | 1.395     | 1.437       | 97.08             | 0.13                                    |
|                | 5180                          | SISO    | 1       | 1.307     | 1.351       | 96.74             | 0.14                                    |
|                | 5200                          | SISO    | 1       | 1.308     | 1.350       | 96.89             | 0.14                                    |
|                | 5240                          | SISO    | 1       | 1.307     | 1.351       | 96.74             | 0.14                                    |
|                | 5260                          | SISO    | 1       | 1.308     | 1.351       | 96.82             | 0.14                                    |
|                | 5300                          | SISO    | 1       | 1.308     | 1.350       | 96.89             | 0.14                                    |
|                | 5320                          | SISO    | 1       | 1.308     | 1.351       | 96.82             | 0.14                                    |
| 802.11n(HT20)  | 5500                          | SISO    | 1       | 1.308     | 1.351       | 96.82             | 0.14                                    |
|                | 5580                          | SISO    | 1       | 1.306     | 1.350       | 96.74             | 0.14                                    |
|                | 5600                          | SISO    | 1       | 1.308     | 1.351       | 96.82             | 0.14                                    |
|                | 5700                          | SISO    | 1       | 1.308     | 1.351       | 96.82             | 0.14                                    |
|                | 5745                          | SISO    | 1       | 1.307     | 1.351       | 96.74             | 0.14                                    |
|                | 5785                          | SISO    | 1       | 1.308     | 1.351       | 96.82             | 0.14                                    |
|                | 5825                          | SISO    | 1       | 1.308     | 1.351       | 96.82             | 0.14                                    |
|                | 5190                          | SISO    | 1       | 0.647     | 0.689       | 93.90             | 0.27                                    |
|                | 5230                          | SISO    | 1       | 0.648     | 0.690       | 93.91             | 0.27                                    |
| 802.11n(HT40)  | 5270                          | SISO    | 1       | 0.647     | 0.689       | 93.90             | 0.27                                    |
| 002.1111(1140) | 5310                          | SISO    | 1       | 0.648     | 0.690       | 93.91             | 0.27                                    |
|                | 5510                          | SISO    | 1       | 0.648     | 0.690       | 93.91             | 0.27                                    |
|                | 5550                          | SISO    | 1       | 0.648     | 0.690       | 93.91             | 0.27                                    |

#### 1.2 Test Graph

Unless otherwise agreed in writing, this document is issued by the Company subject to its General Conditions of Service printed overleaf, available on request or accessible at <a href="http://www.sgs.com/en/Terms-and-Conditions.aspx">http://www.sgs.com/en/Terms-and-Conditions.aspx</a> and, for electronic format documents, subject to Terms and Conditions for Electronic Documents at <a href="http://www.sgs.com/en/Terms-and-Conditions/Terms-e-Document.aspx">http://www.sgs.com/en/Terms-and-Conditions/Terms-e-Document.aspx</a>. Attention is drawn to the limitation of liability, indemnification and jurisdiction issue defined therein. Any holder of this document is advised that information contained hereon reflects the Company's findings at the time of its intervention only and within the limits of Client's instructions, if any. The Company's sole responsibility is to its Client and this document does not exonerate parties to a transaction from exercising all their rights and obligations under the transaction documents. This document cannot be reproduced except in full, without prior written approval of the Company. Any unauthorized attention, forgery or falsification of the content or appearance of this document is unlawful and offenders may be prosecuted to the fullest extent of the law. Unless otherwise stated the results shown in this test report refer only to the sample(s) tested and such sample(s) are retained for 30 days only.