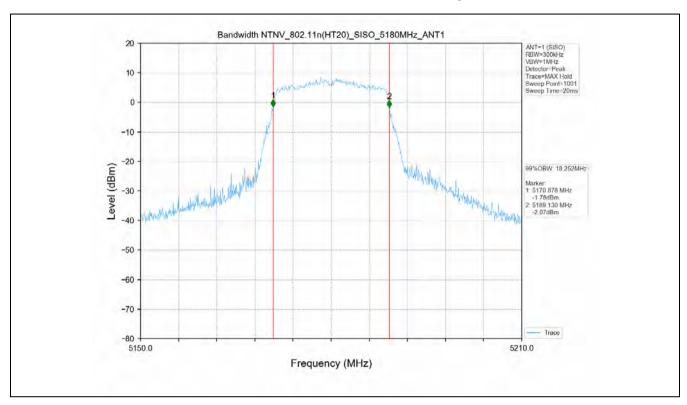

## 10 Appendix

Appendix for 15.407

1. Duty Cycle

#### 1.1 Test Result

| Test Mode      | Channel<br>Frequency<br>(MHz) | ТХ Туре | ANT No. | T_on (ms) | Period (ms) | Duty Cycle<br>(%) | Duty Cycle<br>Correction<br>Factor (dB) |
|----------------|-------------------------------|---------|---------|-----------|-------------|-------------------|-----------------------------------------|
|                | 5180                          | SISO    | 1       | 1.394     | 1.436       | 97.08             | 0.13                                    |
|                | 5200                          | SISO    | 1       | 1.396     | 1.438       | 97.08             | 0.13                                    |
|                | 5240                          | SISO    | 1       | 1.395     | 1.437       | 97.08             | 0.13                                    |
|                | 5260                          | SISO    | 1       | 1.394     | 1.436       | 97.08             | 0.13                                    |
|                | 5300                          | SISO    | 1       | 1.395     | 1.437       | 97.08             | 0.13                                    |
|                | 5320                          | SISO    | 1       | 1.395     | 1.437       | 97.08             | 0.13                                    |
| 802.11a        | 5500                          | SISO    | 1       | 1.395     | 1.437       | 97.08             | 0.13                                    |
|                | 5580                          | SISO    | 1       | 1.395     | 1.437       | 97.08             | 0.13                                    |
|                | 5600                          | SISO    | 1       | 1.395     | 1.437       | 97.08             | 0.13                                    |
|                | 5700                          | SISO    | 1       | 1.395     | 1.437       | 97.08             | 0.13                                    |
|                | 5745                          | SISO    | 1       | 1.395     | 1.437       | 97.08             | 0.13                                    |
|                | 5785                          | SISO    | 1       | 1.395     | 1.437       | 97.08             | 0.13                                    |
|                | 5825                          | SISO    | 1       | 1.395     | 1.437       | 97.08             | 0.13                                    |
|                | 5180                          | SISO    | 1       | 1.307     | 1.351       | 96.74             | 0.14                                    |
|                | 5200                          | SISO    | 1       | 1.308     | 1.350       | 96.89             | 0.14                                    |
|                | 5240                          | SISO    | 1       | 1.307     | 1.351       | 96.74             | 0.14                                    |
|                | 5260                          | SISO    | 1       | 1.308     | 1.351       | 96.82             | 0.14                                    |
|                | 5300                          | SISO    | 1       | 1.308     | 1.350       | 96.89             | 0.14                                    |
|                | 5320                          | SISO    | 1       | 1.308     | 1.351       | 96.82             | 0.14                                    |
| 802.11n(HT20)  | 5500                          | SISO    | 1       | 1.308     | 1.351       | 96.82             | 0.14                                    |
|                | 5580                          | SISO    | 1       | 1.306     | 1.350       | 96.74             | 0.14                                    |
|                | 5600                          | SISO    | 1       | 1.308     | 1.351       | 96.82             | 0.14                                    |
|                | 5700                          | SISO    | 1       | 1.308     | 1.351       | 96.82             | 0.14                                    |
|                | 5745                          | SISO    | 1       | 1.307     | 1.351       | 96.74             | 0.14                                    |
|                | 5785                          | SISO    | 1       | 1.308     | 1.351       | 96.82             | 0.14                                    |
|                | 5825                          | SISO    | 1       | 1.308     | 1.351       | 96.82             | 0.14                                    |
|                | 5190                          | SISO    | 1       | 0.647     | 0.689       | 93.90             | 0.27                                    |
|                | 5230                          | SISO    | 1       | 0.648     | 0.690       | 93.91             | 0.27                                    |
| 802.11n(HT40)  | 5270                          | SISO    | 1       | 0.647     | 0.689       | 93.90             | 0.27                                    |
| 002.1111(1140) | 5310                          | SISO    | 1       | 0.648     | 0.690       | 93.91             | 0.27                                    |
|                | 5510                          | SISO    | 1       | 0.648     | 0.690       | 93.91             | 0.27                                    |
|                | 5550                          | SISO    | 1       | 0.648     | 0.690       | 93.91             | 0.27                                    |