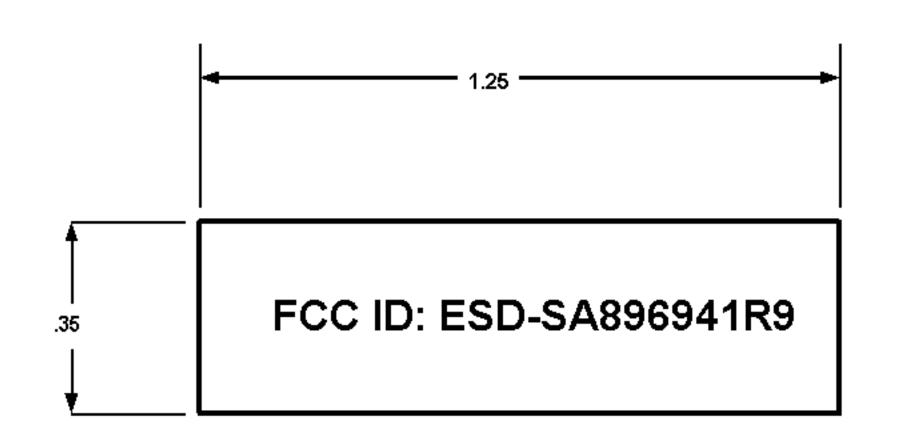

**FCC ID: ESD-SA896941R9** 

## Exhibit 4

**FCC ID Label/Location** 

### NOTES:

- 1. MATERIAL: .005 LEXAN CLEAR.
- 2. FINISH: VELVET ONE SIDE (OUTSIDE).
- 3. TO BE AHESIVE BACKED, WITH .001 THICK ACRYLIC BASED PERMANANT.
- 4. COLORS AS FOLLOWS:

TEXT AND BORDER LINES: PANTONE PROCESS WITH OR EQIV.

BACKGROUND: PANTONE PROCESS BLACK-2C OR EQUIV.

- 5. TEXT FONT TO BE: EXECUTIVE, SIZE AS REQUIRED.
- 6. LABEL TO BE SUPPLIED WITH RELEASE LINER.