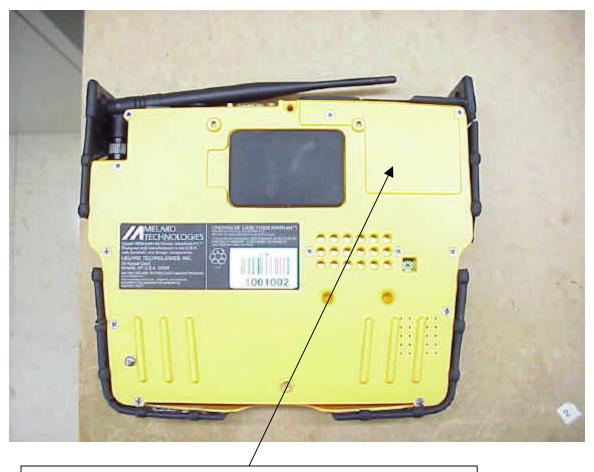

# Melard Technologies, Inc. SIDEARM PRODUCT FCC LABEL LOCATION

Bottom view of SIDEARM. FCC ID Label to be placed here.

Page 1 of 1 1/10/01