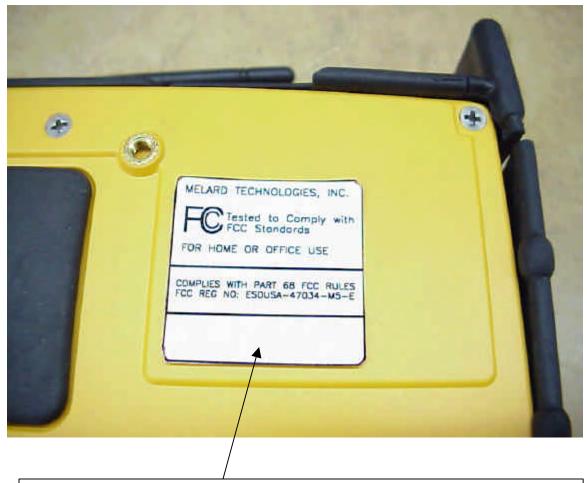

## Melard Technologies, Inc. SIDEARM PRODUCT FCC LABEL LOCATION

Insert radio modem FCC ID labels in this area.

Page 2 of 2