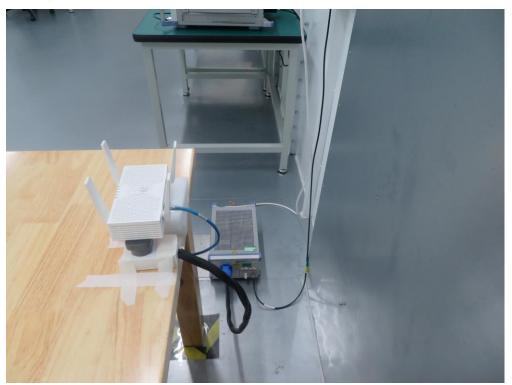

Description: Radiated Spurious Emission Test Setup for Above 18GHz

Description: Front View of Conducted Emission Test Setup

Description: Side View of Conducted Emission Test Setup

Description: Conducted Test Setup