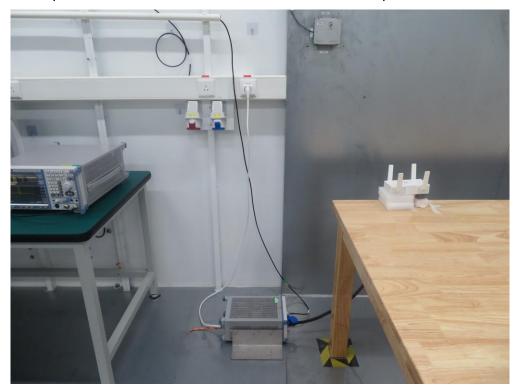

## **RF Test Setup Photograph**

Description: Radiated Spurious Emission Test Setup for Below 30MHz

Description: Radiated Spurious Emission Test Setup for Below 1GHz

Description: Radiated Spurious Emission Test Setup for Above 1GHz