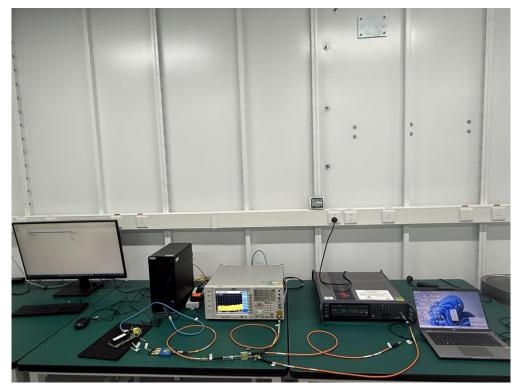

## **DFS Test Setup Photograph**

Description: DFS Master Mode Test Setup

Description: DFS Slave with Radar Detection Mode Test Setup

Description: DFS Slave without Radar Detection Mode Test Setup