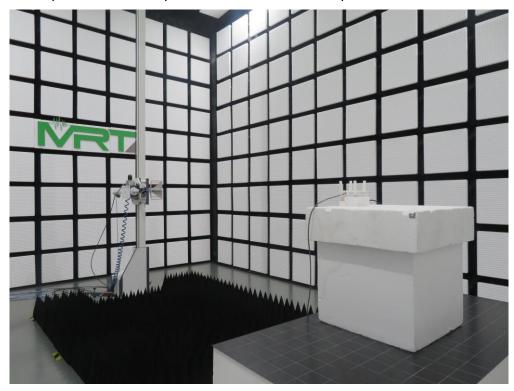

Description: Radiated Spurious Emission Test Setup for Above 18GHz

Description: Front View of Conducted Emission Test Setup

Description: Side View of Conducted Emission Test Setup

Description: Conducted Test Setup