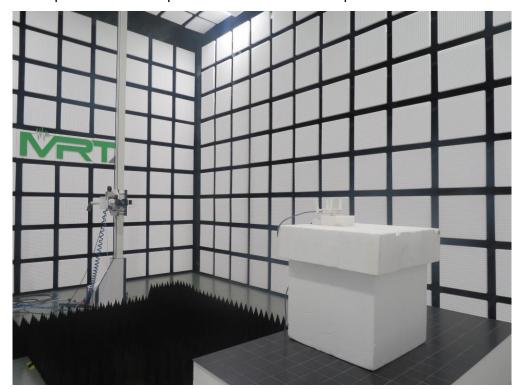

Description: Radiated Spurious Emission Test Setup for Above 18GHz

Description: Front View of Conducted Emission Test Setup

Description: Side View of Conducted Emission Test Setup

Description: Conducted Test Setup