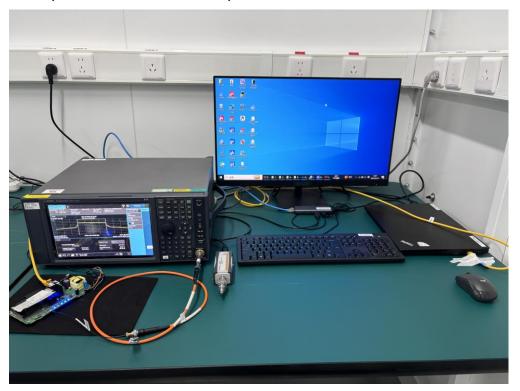

Description: Radiated Spurious Emission Test Setup for Above 18GHz

Description: Front View of Conducted Emission Test Setup

Description: Side View of Conducted Emission Test Setup

Description: Conducted Test Setup