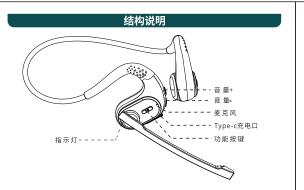

### 功能按键

开机:长按功能键3秒,白光闪3次。

关机:长按功能键3秒,橙灯常亮1秒。 手机配对: 开机后G9自动进入配对状态, 打开手机设置中寻找G9设

备,选择G9后连接,LED灯熄灭。

配对模式: 再次使用时,耳机将会自动连接。当连接失败时,再次进入

配对状态,橙光和白光闪烁。

接听来电: 短按MFB键接听来电

拒接电话: 长按2秒MFB拒接来电

挂断电话: 通话结束后,短按MFB,挂断电话 末号重播:双击MFB后,再次拨打上次的电话

游戏/音乐模式切换: 单击3次MFB

播放/暂停: 短按MFB

上一曲: 长按音量1秒"-"键,进入上一曲

下一曲: 长按音量1秒"+"键,进入下一曲 麦克风控制

麦克风启用:通话中,长按1秒音量"+"键 麦克风关闭:通话中,长按1秒音量"-"键

### LED指示灯

充电时: 橙色灯常亮 充满电: 白色灯常亮

低电提醒: 每3分钟语音提示一次

语言切换:在没有连接耳机的情况下,双击功能键切换语言

语音助理:长按MFB2秒

恢复出厂设置: 在配对状态下, 3秒同时长按MFB和音量"-", 出厂重

置成功后耳机自动关机。