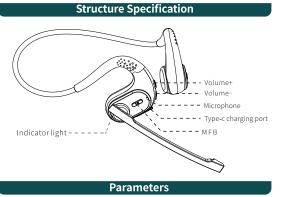

### Basic Function—

Power On: Long press 3s MFB, white light flashes 3 times.

Power Off: Long press 3s MFB, orange light keeping on 1s First Pairing: By first using G9 headset, open the BT set on your devices, then search the BT devices and choose pairing name "G9", the LED light

### Call Control-

Answer phone call: Short press the MFB once to answer any incoming call Reject phone call:Long press the MFB 2 second to reject incoming call Hang up phone call: Short press the MFB, once again to hang up once done

### Music Control —

Play/Pause:Short press MFB

Previous song:Long press volume" -" button for 1 second Next song:Long press volume"+" button for 1 second

Microphone Control—

Turn on:Long press volume"+" button for 1 second during a call Turn off:Long press volume"-" button for 1 second during a call

### LED Indicator —

In Charging:Orange light keeping on

Fully Charged: White light keeping on Battery low tips: Voice prompt every 3 minutes

Language switch—

Double click the MFB to select the language in the pairing state, and save it after shutdown

# Voice assistant—

Long press the MFB for 2 second Factory Reset—

In the pairing state, click the MFB and volume"-" for 3s, headset will autopower off after factory resetting successfully.