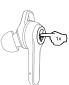

Noise Cancellation

Left Side or Right Side

On and "Off

Asien Noise Canceling (NAC) Cn'OT
September Asien du Brait (Side)

Concellation (Asien de Brait (Side)

Asien (Asien Asien (Asien Canada)

Asien (Asien Asien (Asien Canada)