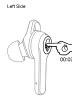

Noise Cancellation

Left Side or Right Side

On and "Off

Asien Noise Canceling (NAC) Cn'OT
September Asien du Brait (Side)

Concellation (Asien de Brait (Side)

Asien (Asien Asien (Asien Canada)

Asien (Asien Asien (Asien Canada)