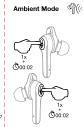

Noise Cancellation

Left Side or Right Side

On and "Off

Asien Noise Canceling (NAC) Cn'OT
September Asien du Brait (Side)

Concellation (Asien de Brait (Side)

Asien (Asien Asien (Asien Canada)

Asien (Asien Asien (Asien Canada)

Asien (Side)

Asien (Asien (Asien (Asien))

Asien (Side)

Asi

Different Distriction (2007a), TO Child the L. Vallage Regulator (Different Distriction (2007a), TO Child the L. Vallage Regulator (Different Distriction (2007a), TO Child the L. Vallage Regulator (Different Distriction (2007a), TO Child the Chi