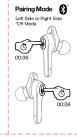

Skullcandy. **USER GUIDE** Indy ANC

Pairing Mode
Mode Couplings
Mode De Vinculación
Mode De Vinculación
Model De Vinculación
Model De Di Accoppiame
Mode Emparé manerio
Koppelmindus
Paramrouta
Paramro

Encendido Accessione Ugar En Aan-Toand Virta Paalle Strom Av Strom Av Bensoems 开机 電源 On 전원 커기

Noise Cancellation

Left Side or Right Side

On and "Off

Asien Noise Canceling (NAC) Cn'OT
September Asien du Brait (Side)

Concellation (Asien de Brait (Side)

Asien (Asien Asien (Asien Canada)

Asien (Asien Asien (Asien Canada)