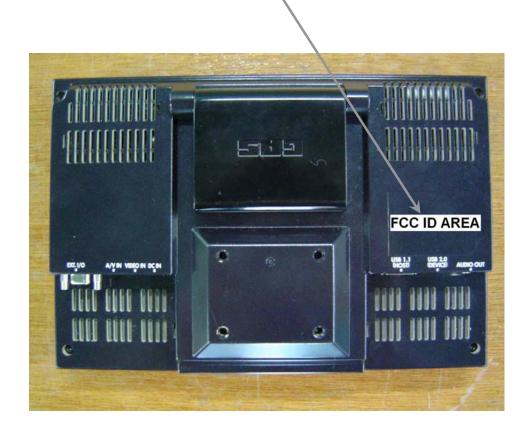

## PROPOSED FCC ID LABEL

The FCC ID shall be permanently affixed to the rear side of the equipment