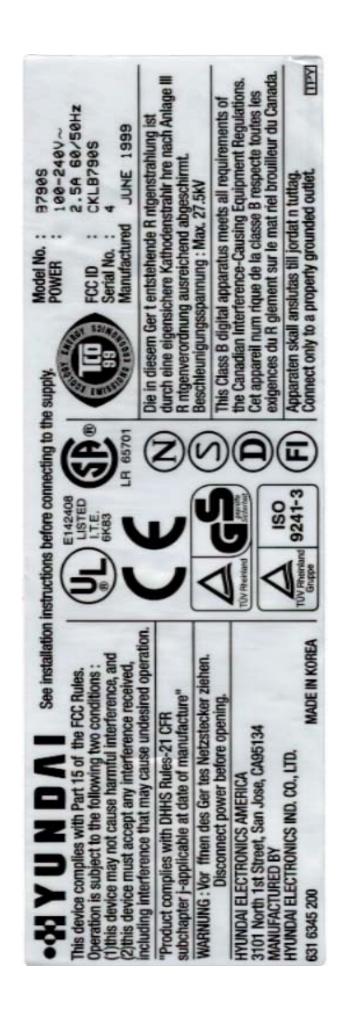

## Figure 3.1 PRODUCT LABEL

Both the FCC ID and compliance statement are included in the product label

| • X Y U N D A I                                                                             |
|---------------------------------------------------------------------------------------------|
|                                                                                             |
| Model NO : B790S                                                                            |
| POWER : AC 100-240VAC                                                                       |
| 2.5 A 60/50Hz                                                                               |
| FCC ID : CKLB790S                                                                           |
| Serial No :                                                                                 |
| This device complies with part 15 of the FCC Rules. Operation                               |
| is subject to the following two conditions:                                                 |
| (1) This device may not cause harmful interference, and                                     |
| (2) This device must accept any interference received,                                      |
| including interference that may cause undesired operation.                                  |
| Product complies with DHHS Rules-21 CFR subchapter J-applicable<br>at date of manufacture'' |
| HYUNDAI ELECTRONICS AMERICA                                                                 |
| 166 Baypoint Parkway, San Jose , CA 95134                                                   |
| MANUFACTURED BY HYUNDAI ELECTRONICS IND. CO., LTD.                                          |
|                                                                                             |
| MADE IN KOREA                                                                               |