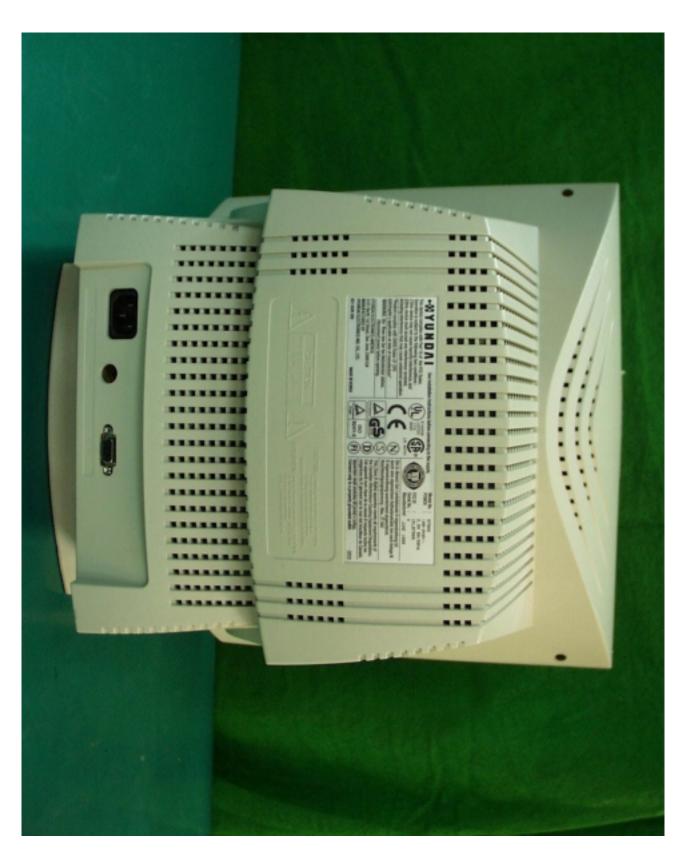

## **1.2 Label Location Photos**

The label shown shall be permanently affixed at a conspicuous location on the device and be readily visible to the user at the time purchase.(Labeling requirements per 2.925)