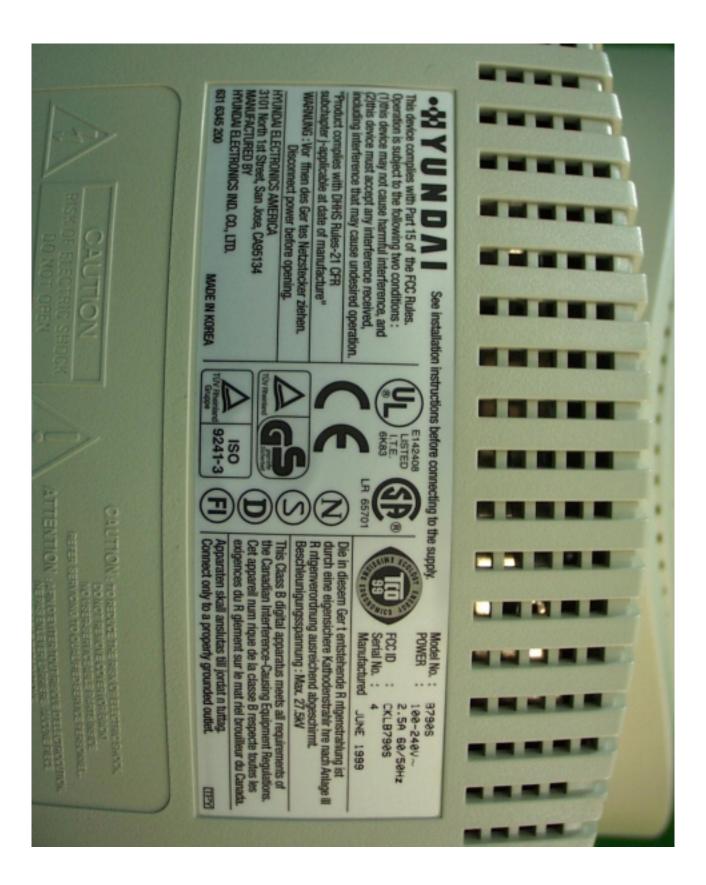

## **1.2 Label Location Photos**

The label shown shall be permanently affixed at a conspicuous location on the device and be readily visible to the user at the time purchase.(Labeling requirements per 2.925)