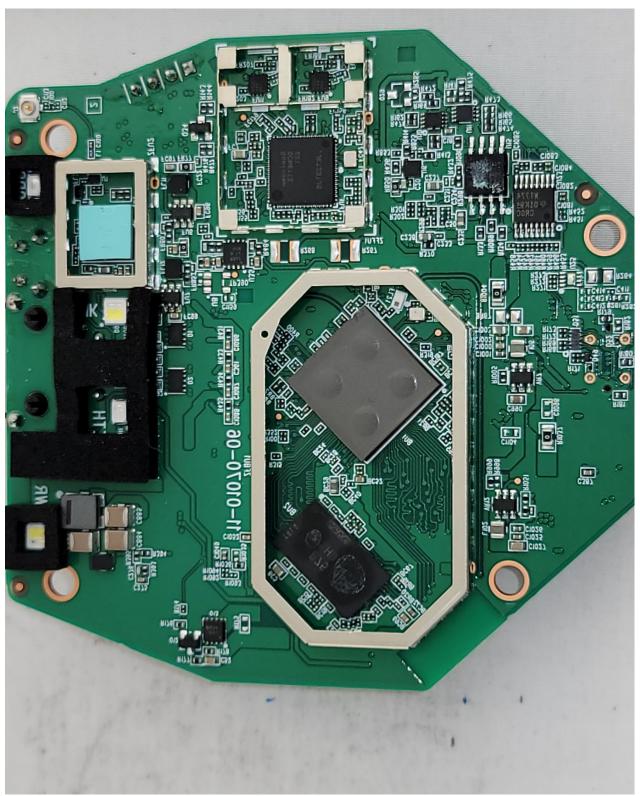

**Photograph 1: Front View of DUT With Reflector** 

60 GHz Antenna

Photograph 2: Front View of DUT Reflector and 5 GHz Array Removed

Photograph 3: View of DUT 60 GHz Array Removed

Bluetooth Antenna

Photograph 4: Front View Main Printed Circuit Board & Bluetooth Antenna