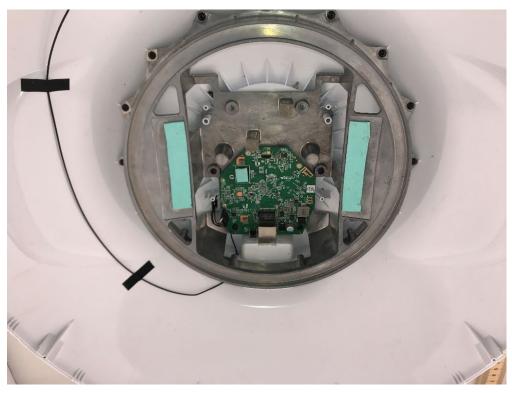

**Photograph 1: Front View of DUT With Reflector** 

60 GHz Antenna

Photograph 2: Front View of DUT Reflector and 5 GHz Array Removed

Photograph 3: View of DUT 60 GHz Array Removed

Bluetooth Antenna

Photograph 4: Front View Main Printed Circuit Board & Bluetooth Antenna