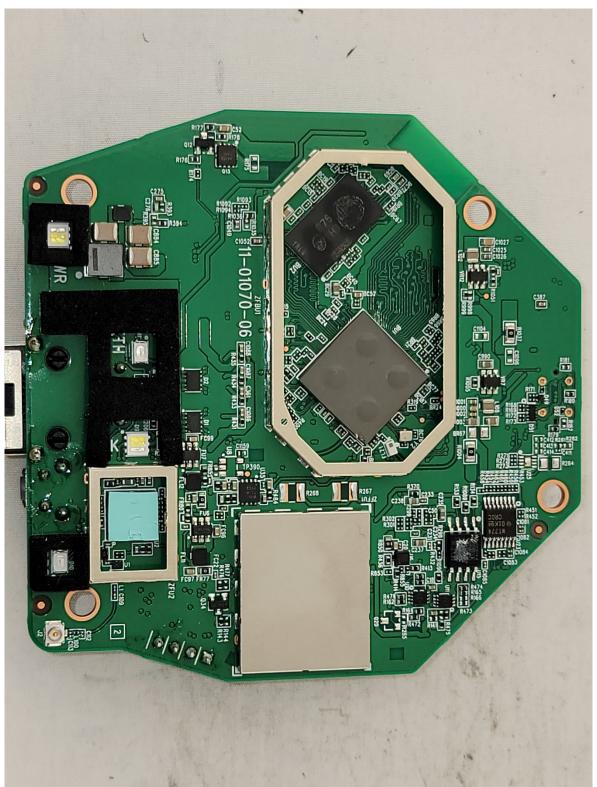

**Photograph 1: Front View of DUT With Reflector** 

60 GHz Antenna

Photograph 2: Front View of DUT Reflector and 5 GHz Array Removed

Photograph 3: View of DUT 60 GHz Array Removed

Bluetooth Antenna

Photograph 4: Front View Main Printed Circuit Board & Bluetooth Antenna