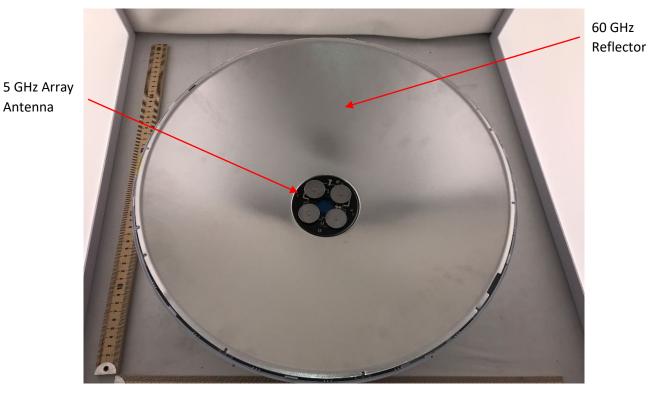

**Photograph 1: Front View of DUT With Reflector** 

60 GHz Antenna

Photograph 2: Front View of DUT Reflector and 5 GHz Array Removed

Photograph 3: View of DUT 60 GHz Array Removed

Bluetooth Antenna

Photograph 4: Front View Main Printed Circuit Board & Bluetooth Antenna