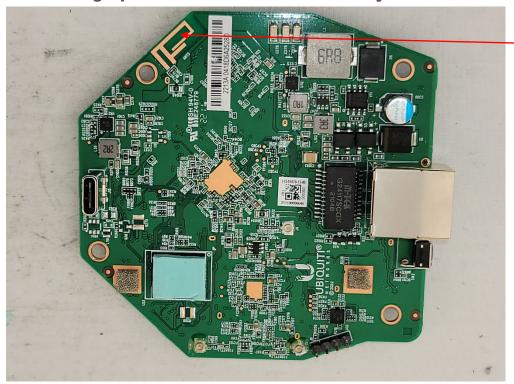

**Photograph 1: Front View of DUT With Reflector** 

60 GHz Antenna

Photograph 2: Front View of DUT Reflector and 5 GHz Array Removed

Photograph 3: View of DUT 60 GHz Array Removed

Bluetooth Antenna

Photograph 4: Front View Main Printed Circuit Board & Bluetooth Antenna