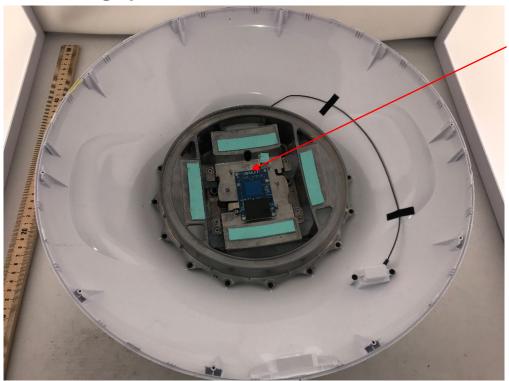

**Photograph 1: Front View of DUT With Reflector** 

60 GHz Antenna

Photograph 2: Front View of DUT Reflector and 5 GHz Array Removed

Photograph 3: View of DUT 60 GHz Array Removed

Bluetooth Antenna

Photograph 4: Front View Main Printed Circuit Board & Bluetooth Antenna