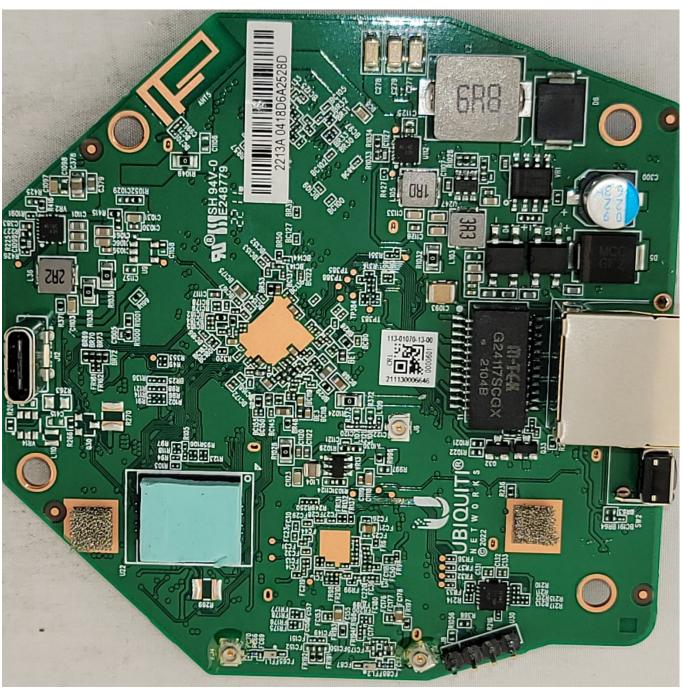

**Photograph 5: Front View of Main Printed Circuit Board** 

Photograph 6: Back View of Main Printed Circuit Board EMI Can Installed

Photograph 7: Back View of Main Printed Circuit Board EMI Can removed

Photograph 8: Front View of the 5GHz Antenna