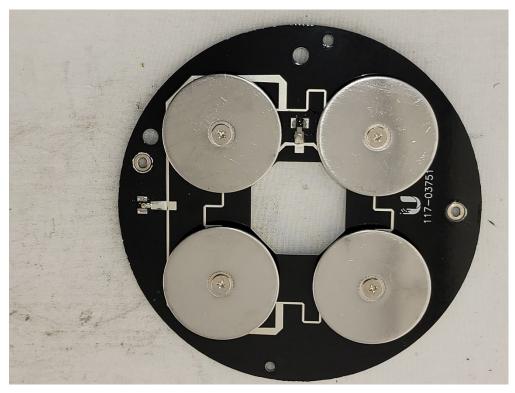

Photograph 10: Front View of the 60GHz Antenna PCB

Photograph 11: Rear View of the 60GHz Antenna PCB