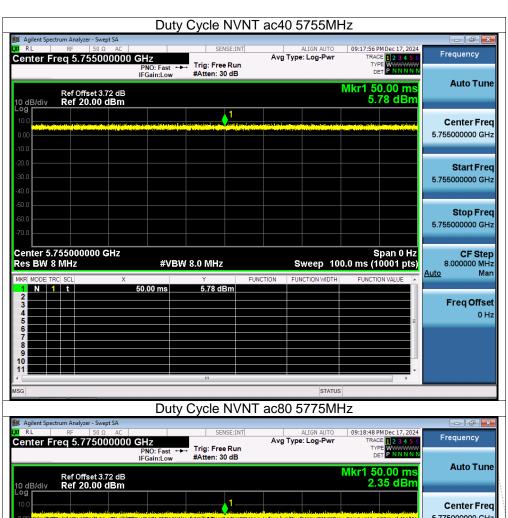

No.: BCTC/RF-EMC-005 Page: 139 of 144 / / / Edition: B.2



## 15. Antenna Requirement

### 15.1 Limit

15.203 requirement: For intentional device, according to 15.203: an intentional radiator shall be designed to ensure that no antenna other than that furnished by the responsible party shall be used with the device.

## 15.2 Test Result

The EUT antenna is Internal antenna (Antenna A gain: 2.78 dBi, Antenna B gain: 3.22 dBi). It comply with the standard requirement.



No.: BCTC/RF-EMC-005 Page: 140 of 144 / / / Edition: B.2



# 16. EUT Photographs

## **EUT Photo 1**



### **EUT Photo 2**



NOTE: Appendix-Photographs Of EUT Constructional Details.

No.: BCTC/RF-EMC-005 Page: 141 of 144 / / Edition: B.2



# 17. EUT Test Setup Photographs

# **Conducted Measurement Photo**



### *