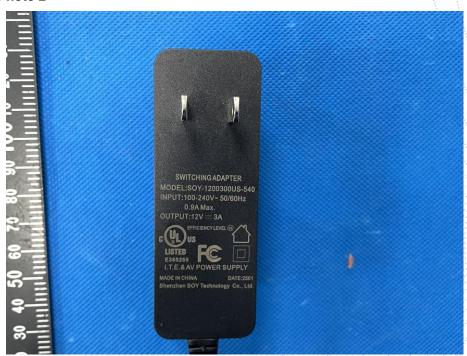

No.: BCTC/RF-EMC-005 Page: 139 of 144 / / / Edition: B.2



## 15. Antenna Requirement

### 15.1 Limit

15.203 requirement: For intentional device, according to 15.203: an intentional radiator shall be designed to ensure that no antenna other than that furnished by the responsible party shall be used with the device.

## 15.2 Test Result

The EUT antenna is Internal antenna (Antenna A gain: 2.78 dBi, Antenna B gain: 3.22 dBi). It comply with the standard requirement.



No.: BCTC/RF-EMC-005 Page: 140 of 144 / / / Edition: B.2



# 16. EUT Photographs

## **EUT Photo 1**



### **EUT Photo 2**



NOTE: Appendix-Photographs Of EUT Constructional Details.

No.: BCTC/RF-EMC-005 Page: 141 of 144 / / Edition: B.2



# 17. EUT Test Setup Photographs

# **Conducted Measurement Photo**



### **Radiated Measurement Photos**



No.: BCTC/RF-EMC-005 Page: 142 of 144 / / Edition: B.2







No.: BCTC/RF-EMC-005 Page: 143 of 144 / Edition: B.2



### **STATEMENT**

- 1. The equipment lists are traceable to the national reference standards.
- 2. The test report can not be partially copied unless prior written approval is issued from our lab.
- 3. The test report is invalid without the "special seal for inspection and testing".
- 4. The test report is invalid without the signature of the approver.
- 5. The test process and test result is only related to the Unit Under Test.
- 6. Sample informa