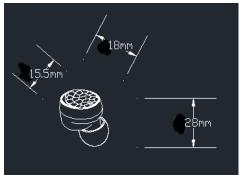

The measurement of Earphone: Length (15.5mm)\*Width (18.0mm)\*High (28mm), The label width 49.5mm, Referring to the above quote, as the Earphone are too small for the FCC ID label to be printed, so the FCC ID label will be moved to the Charging Case. Below photo will show the detail: