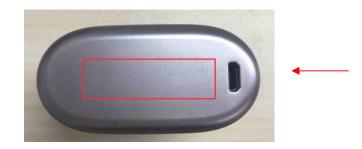

The measurement of Earphone: Length (15.5mm)\*Width (18.0mm)\*High (28mm), The label width 49.5mm, Referring to the above quote, as the Earphone are too small for the FCC ID label to be printed, so the FCC ID label will be moved to the Charging Case. Below photo will show the detail:

## Earphone

FCC ID label will be moved from Earphone to the Charging Case

Sincerely Yours,

Signature: Amy Wer Print name: Amy Weng Title: Manager Date:2019.07.02