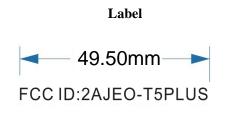

The measurement of Earphone: Length (15.5mm)\*Width (18.0mm)\*High (28mm), The label width 49.5mm, Referring to the above quote, as the Earphone are too small for the FCC ID label to be printed, so the FCC ID label will be moved to the Charging Case. Below photo will show the detail: