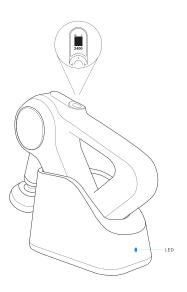

## Charging your Theragun PRO

- Plug the power adapter into the Wireless Charging Stand's charging port.
- 2. Turn off your Theragun PRO.
- Place your Theragun PRO in the cradle of the Wireless Charging Stand and push forward until fully inserted.
- The LED light of the wireless charging stand will light up when properly connected. The Theragun PRO is fully charged when the battery icon on the device's OLED screen is full.

The Theragun PRO can remain in the Wireless Charging Stand even when fully charged.