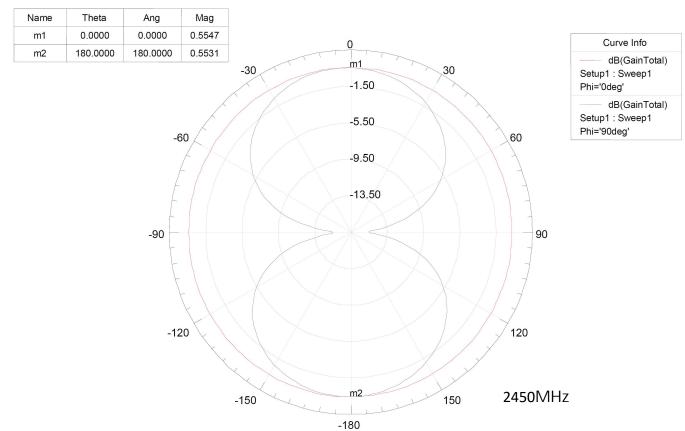

The gain of this antenna 2D and 3D as blow show and the maximum gain is about 0.5547dB.

3-3 Normal Module Wiggle gain