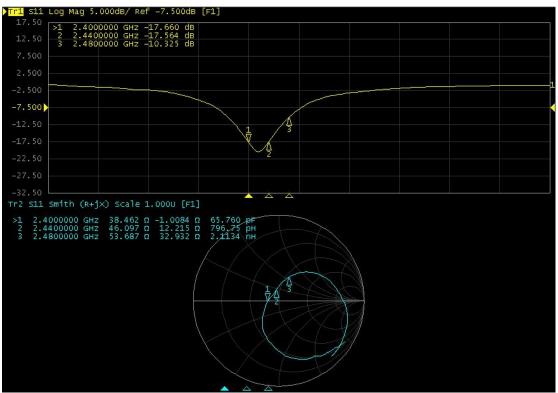

The performance of S11 as blow show and the working frequency band cover 2.4G  $\ensuremath{\mathsf{ISM}}$  .

**3-2 Normal Module Wiggle S11 performance** 

Manufacture's Name : shenzhen Meyatek Technology Co., Ltd Address : Floor 13, Building B, JieShun Technology Center, GuanLan, LongHua District, Shenzhen