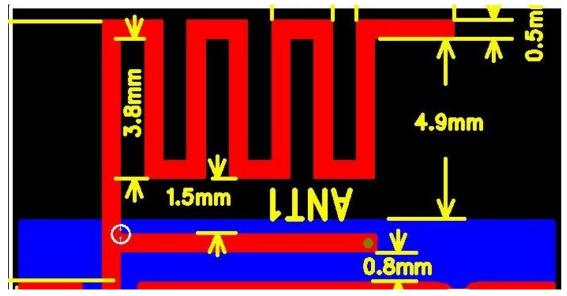

## • Normal Module Wiggle antenna design specification:

This Wiggle antenna is used in normal module with whole layout board which size is 13mm\*18mm and thickness is 1.0mm (FR4)

**3-1** Normal Module Wiggle Antenna