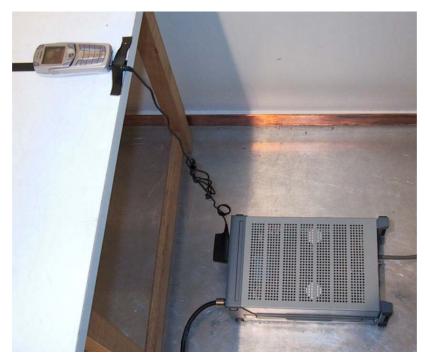

## **17 TEST SETUP PHOTOGRAPHS**

Picture 1: test set-up for conducted measurements from antenna port

Picture 2: AC-power line conducted emissions test setup

Test results are valid for the tested unit only.