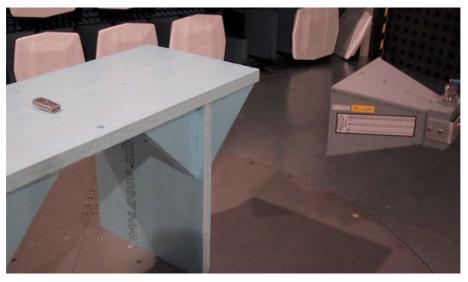

Picture 4: Radiated spurious emission measurement set-up for above 3 GHz measurements, EUT in horizontal orientation

Page: 3 of 3 MS-Word2000

EMC Laboratory

Picture 6: EUT flip open

Test results are valid for the tested unit only.