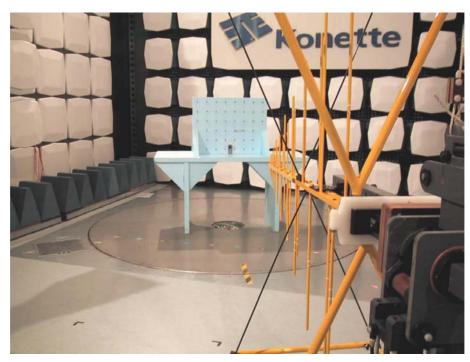

Business Identity Code: 1538517-7

This report shall not be reproduced except in full

**EMC** Laboratory

Page: 2 of 3 MS-Word2000

Picture 3: Radiated spurious emission measurement set-up for below 3 GHz measurements, EUT in vertical orientation