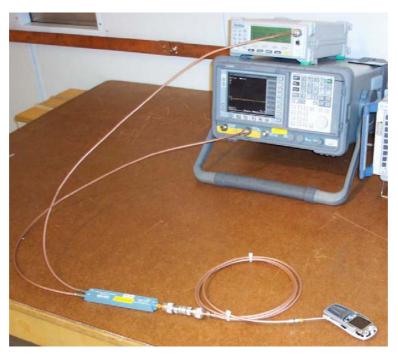

## **17 TEST SETUP PHOTOGRAPHS**

Picture 1: test set-up for conducted measurements from antenna port

Picture 2: AC-power line conducted emissions test setup

Test results are valid for the tested unit only.