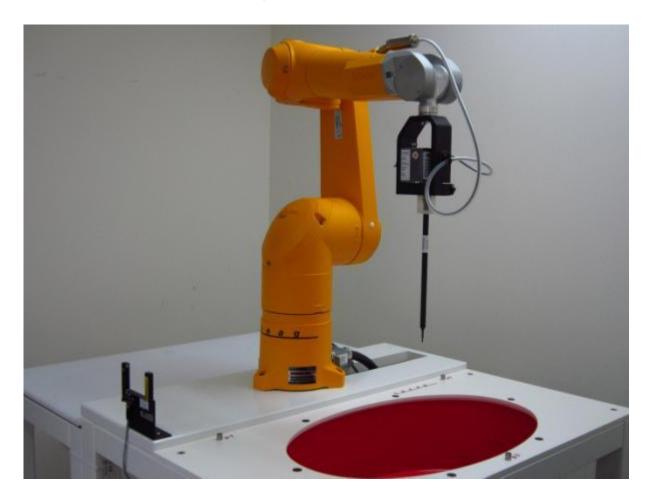

# **Appendix D**

# **Photographs**

- 1. SAR measurement System
- 2. Photographs of Tissue Simulate Liquid
- 3. Photographs of EUT test position
- 4. EUT Constructional Details
- 5. EUT Antenna location



## 1. SAR measurement System





### 2. Photographs of Tissue Simulate Liquid

Photo 1: Tissue Simulate Liquid for Head 750 Photo 2: Tissue Simulate Liquid for Head 835 15cm 15cm Photo 3: Tissue Simulate Liquid for Head 1800 Photo 4: Tissue Simulate Liquid for Head 1900







Photo 6: Tissue Simulate Liquid for Head 2600





# Photo 7: Tissue Simulate Liquid for Head 5GHz



### 3. Photographs of EUT test position









Photo 20: Left side 15mm Photo 21: Right side 15mm Photo 22: Top side 15mm Photo 23: Bottom side 15mm Photo 24: Right side 0mm



### 4. EUT Constructional Details

Details please Refer to the <External Photos> & <Internal Photos>.