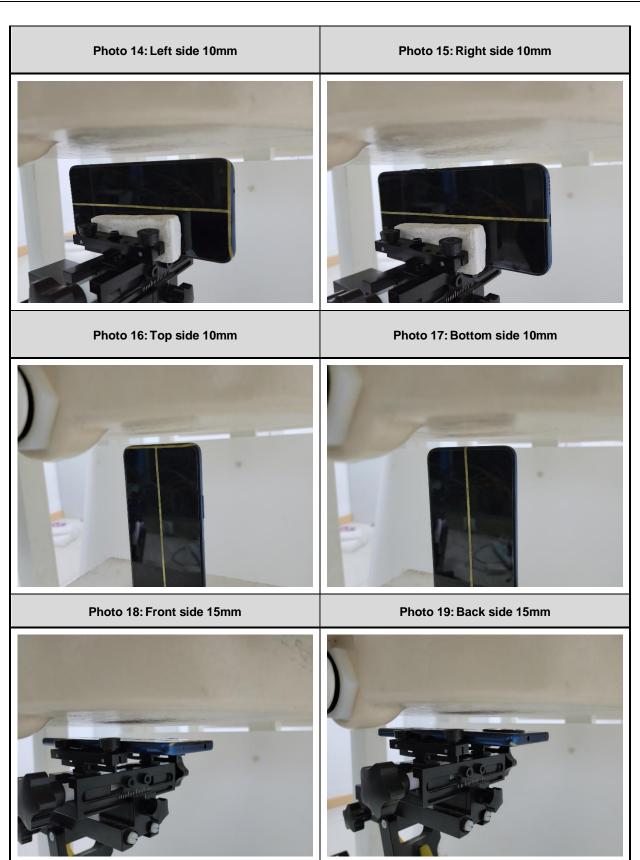

### 3. Photographs of EUT test position

Photo 20: Left side 15mm Photo 21: Right side 15mm Photo 22: Top side 15mm Photo 23: Bottom side 15mm Photo 24: Right side 0mm