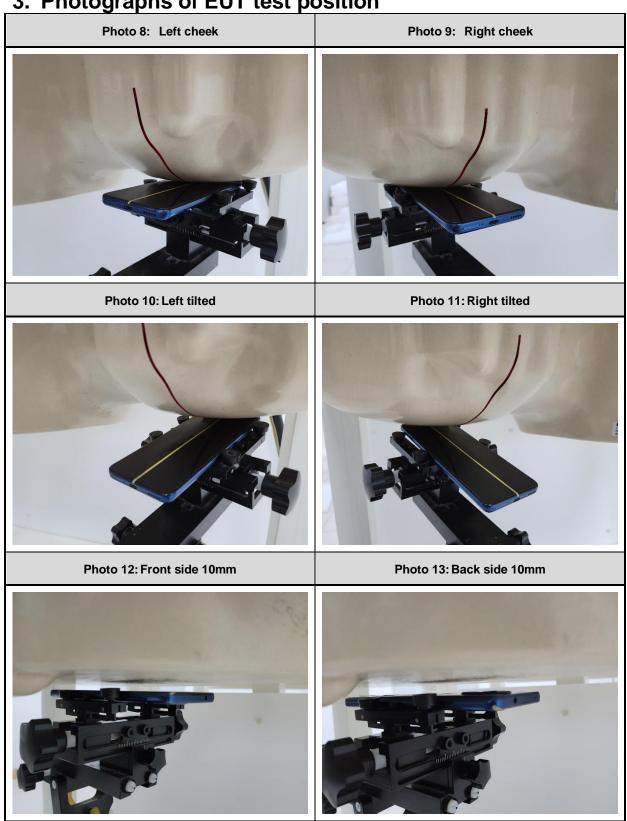

### 3. Photographs of EUT test position

Photo 20: Left side 15mm Photo 21: Right side 15mm Photo 22: Top side 15mm Photo 23: Bottom side 15mm Photo 24: Right side 0mm