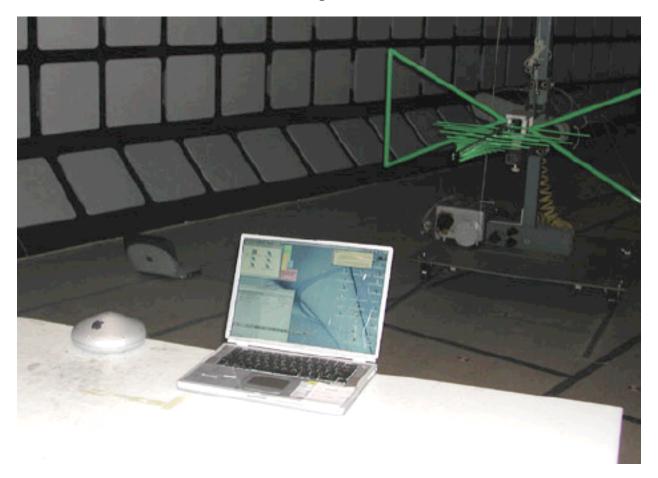

## **Apple Airport Base Station Test Setup Photos**

Apple File No. 1874-R

Photo 1 Power Line Conducted Emissions Test Setup - Front View

Photo 2 Power Line Conducted Emissions Test Setup - Side View

**Photo 3** Radiated Emissions Test Setup Above 1 GHz - Front View

Photo 4 Radiated Emissions Test Setup Above 1 GHz - Side View

Photo 5 Radiated Emissions Test Setup below 1 GHz