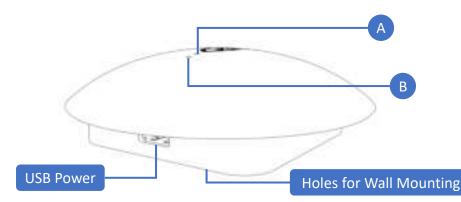

## **SENTINEL SCANNER**

Manufacturer: HCS (Suzhou) Ltd | Model: TRX2101

| Indicator       | Status                    |
|-----------------|---------------------------|
| A Constant      | Powered on                |
| B Fast Blinking | Searching for Reader      |
| B Constant      | Connected to Reader       |
| B Intermittent  | Data transfer in progress |