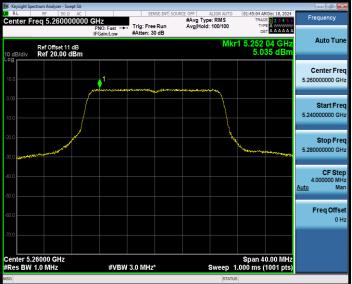

Freq Offset Span 160.0 MHz Sweep 1.000 ms (1001 pts) Center 5.29000 GHz #Res BW 1.0 MHz

### 11AX80MIMO\_Ant1\_5530

#VBW 3.0 MHz\*



### 11AX80MIMO\_Ant2\_5530





### 11AX80MIMO\_Ant1\_5610



### 11AX80MIMO\_Ant2\_5610



### 11AX80MIMO\_Ant1\_5690\_UNII-2C





### 11AX80MIMO\_Ant2\_5690\_UNII-2C



### 11AX80MIMO\_Ant1\_5690\_UNII-3



### 11AX80MIMO\_Ant2\_5690\_UNII-3





### 11AX80MIMO\_Ant1\_5775



### 11AX80MIMO\_Ant2\_5775



### 11AX160MIMO\_Ant1\_5250\_UNII-1



### 11AX160MIMO\_Ant2\_5250\_UNII-1



### 11AX160MIMO\_Ant1\_5250\_UNII-2A



### 11AX160MIMO\_Ant2\_5250\_UNII-2A









### 11AX160MIMO\_Ant2\_5570







### 11BE20MIMO\_Ant2\_5180



### 11BE20MIMO\_Ant1\_5200







### 11BE20MIMO\_Ant1\_5240



### 11BE20MIMO\_Ant2\_5240







### 11BE20MIMO\_Ant2\_5260



### 11BE20MIMO\_Ant1\_5280







### 11BE20MIMO\_Ant1\_5320



### 11BE20MIMO\_Ant2\_5320







### 11BE20MIMO\_Ant2\_5500



### 11BE20MIMO\_Ant1\_5580







### 11BE20MIMO\_Ant1\_5700



### 11BE20MIMO\_Ant2\_5700



### 11BE20MIMO\_Ant1\_5720\_UNII-2C





### 11BE20MIMO\_Ant2\_5720\_UNII-2C



### 11BE20MIMO\_Ant1\_5720\_UNII-3



### 11BE20MIMO\_Ant2\_5720\_UNII-3





# 11BE20MIMO\_Ant1\_5745



### 11BE20MIMO\_Ant2\_5745







## 11BE20MIMO\_Ant2\_5785



### 11BE20MIMO\_Ant1\_5825