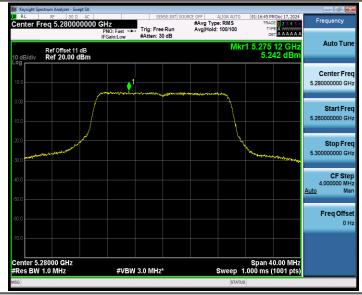

ep 1.000 ms (1001 pts) Center 5.29000 GHz #Res BW 1.0 MHz

### 11AX80MIMO\_Ant1\_5530

#VBW 3.0 MHz\*



### 11AX80MIMO\_Ant2\_5530





### 11AX80MIMO\_Ant1\_5610



### 11AX80MIMO\_Ant2\_5610



### 11AX80MIMO\_Ant1\_5690\_UNII-2C





### 11AX80MIMO\_Ant2\_5690\_UNII-2C



### 11AX80MIMO\_Ant1\_5690\_UNII-3



### 11AX80MIMO\_Ant2\_5690\_UNII-3





### 11AX80MIMO\_Ant1\_5775



### 11AX80MIMO\_Ant2\_5775



### 11AX160MIMO\_Ant1\_5250\_UNII-1



### 11AX160MIMO\_Ant2\_5250\_UNII-1



### 11AX160MIMO\_Ant1\_5250\_UNII-2A



### 11AX160MIMO\_Ant2\_5250\_UNII-2A









### 11AX160MIMO\_Ant2\_5570







### 11BE20MIMO\_Ant2\_5180



### 11BE20MIMO\_Ant1\_5200







### 11BE20MIMO\_Ant1\_5240



### 11BE20MIMO\_Ant2\_5240







### 11BE20MIMO\_Ant2\_5260



### 11BE20MIMO\_Ant1\_5280







### 11BE20MIMO\_Ant1\_5320



### 11BE20MIMO\_Ant2\_5320







### 11BE20MIMO\_Ant2\_5500



### 11BE20MIMO\_Ant1\_5580







### 11BE20MIMO\_Ant1\_5700



### 11BE20MIMO\_Ant2\_5700



### 11BE20MIMO\_Ant1\_5720\_UNII-2C





### 11BE20MIMO\_Ant2\_5720\_UNII-2C



### 11BE20MIMO\_Ant1\_5720\_UNII-3



### 11BE20MIMO\_Ant2\_5720\_UNII-3





# 11BE20MIMO\_Ant1\_5745



### 11BE20MIMO\_Ant2\_5745







## 11BE20MIMO\_Ant2\_5785



### 11BE20MIMO\_Ant1\_5825