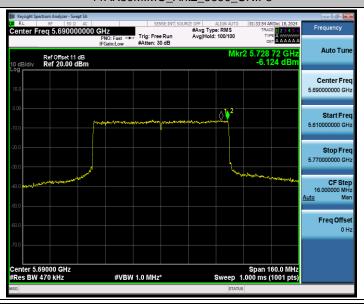

11AX40MIMO\_Ant2\_5710\_UNII-3



### 11AX40MIMO\_Ant1\_5755





### 11AX40MIMO\_Ant2\_5755



### 11AX40MIMO\_Ant1\_5795



### 11AX40MIMO\_Ant2\_5795





### 11AX80MIMO\_Ant1\_5210



### 11AX80MIMO\_Ant2\_5210



### 11AX80MIMO\_Ant1\_5290





### 11AX80MIMO\_Ant2\_5290 #Avg Type: RMS Avg|Hold: 100/100 Auto Tun Ref Offset 11 dB Ref 20.00 dBm Center Freq 5.290000000 GHz 5.210000000 GH Stop Freq 5.370000000 GHz Freq Offset Span 160.0 MHz Sweep 1.000 ms (1001 pts) Center 5.29000 GHz #Res BW 1.0 MHz

### 11AX80MIMO\_Ant1\_5530

#VBW 3.0 MHz\*



### 11AX80MIMO\_Ant2\_5530





### 11AX80MIMO\_Ant1\_5610



### 11AX80MIMO\_Ant2\_5610



### 11AX80MIMO\_Ant1\_5690\_UNII-2C





### 11AX80MIMO\_Ant2\_5690\_UNII-2C



### 11AX80MIMO\_Ant1\_5690\_UNII-3



### 11AX80MIMO\_Ant2\_5690\_UNII-3





### 11AX80MIMO\_Ant1\_5775



### 11AX80MIMO\_Ant2\_5775



### 11AX160MIMO\_Ant1\_5250\_UNII-1



### 11AX160MIMO\_Ant2\_5250\_UNII-1



### 11AX160MIMO\_Ant1\_5250\_UNII-2A



### 11AX160MIMO\_Ant2\_5250\_UNII-2A









### 11AX160MIMO\_Ant2\_5570







### 11BE20MIMO\_Ant2\_5180



### 11BE20MIMO\_Ant1\_5200







### 11BE20MIMO\_Ant1\_5240



### 11BE20MIMO\_Ant2\_5240







### 11BE20MIMO\_Ant2\_5260



### 11BE20MIMO\_Ant1\_5280







### 11BE20MIMO\_Ant1\_5320



### 11BE20MIMO\_Ant2\_5320







### 11BE20MIMO\_Ant2\_5500



### 11BE20MIMO\_Ant1\_5580







### 11BE20MIMO\_Ant1\_5700



### 11BE20MIMO\_Ant2\_5700



### 11BE20MIMO\_Ant1\_5720\_UNII-2C





### 11BE20MIMO\_Ant2\_5720\_UNII-2C



### 11BE20MIMO\_Ant1\_5720\_UNII-3



### 11BE20MIMO\_Ant2\_5720\_UNII-3