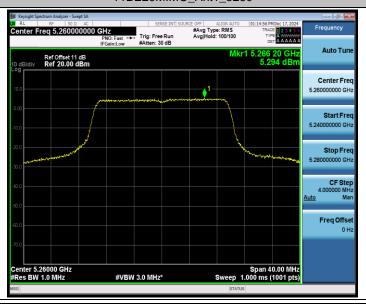

00 GH Stop Freq 5.370000000 GHz Freq Offset Span 160.0 MHz Sweep 1.000 ms (1001 pts) Center 5.29000 GHz #Res BW 1.0 MHz

### 11AX80MIMO\_Ant1\_5530

#VBW 3.0 MHz\*



### 11AX80MIMO\_Ant2\_5530





### 11AX80MIMO\_Ant1\_5610



### 11AX80MIMO\_Ant2\_5610



### 11AX80MIMO\_Ant1\_5690\_UNII-2C





### 11AX80MIMO\_Ant2\_5690\_UNII-2C



### 11AX80MIMO\_Ant1\_5690\_UNII-3



### 11AX80MIMO\_Ant2\_5690\_UNII-3





### 11AX80MIMO\_Ant1\_5775



### 11AX80MIMO\_Ant2\_5775



### 11AX160MIMO\_Ant1\_5250\_UNII-1



### 11AX160MIMO\_Ant2\_5250\_UNII-1



### 11AX160MIMO\_Ant1\_5250\_UNII-2A



### 11AX160MIMO\_Ant2\_5250\_UNII-2A









### 11AX160MIMO\_Ant2\_5570







### 11BE20MIMO\_Ant2\_5180



### 11BE20MIMO\_Ant1\_5200







### 11BE20MIMO\_Ant1\_5240



### 11BE20MIMO\_Ant2\_5240







### 11BE20MIMO\_Ant2\_5260



### 11BE20MIMO\_Ant1\_5280







### 11BE20MIMO\_Ant1\_5320



### 11BE20MIMO\_Ant2\_5320







### 11BE20MIMO\_Ant2\_5500



### 11BE20MIMO\_Ant1\_5580







### 11BE20MIMO\_Ant1\_5700



### 11BE20MIMO\_Ant2\_5700



### 11BE20MIMO\_Ant1\_5720\_UNII-2C





### 11BE20MIMO\_Ant2\_5720\_UNII-2C



### 11BE20MIMO\_Ant1\_5720\_UNII-3



### 11BE20MIMO\_Ant2\_5720\_UNII-3





# 11BE20MIMO\_Ant1\_5745



### 11BE20MIMO\_Ant2\_5745







## 11BE20MIMO\_Ant2\_5785



### 11BE20MIMO\_Ant1\_5825