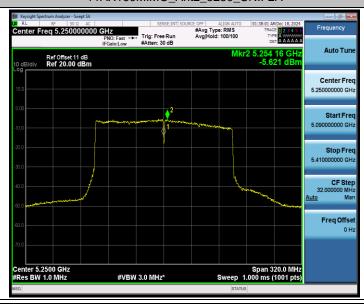

# 11AX80MIMO\_Ant1\_5290





### 11AX80MIMO\_Ant2\_5290 #Avg Type: RMS Avg|Hold: 100/100 Auto Tun Ref Offset 11 dB Ref 20.00 dBm Center Freq 5.290000000 GHz 5.210000000 GH Stop Freq 5.370000000 GHz Freq Offset Span 160.0 MHz Sweep 1.000 ms (1001 pts) Center 5.29000 GHz #Res BW 1.0 MHz

### 11AX80MIMO\_Ant1\_5530

#VBW 3.0 MHz\*



### 11AX80MIMO\_Ant2\_5530





### 11AX80MIMO\_Ant1\_5610



### 11AX80MIMO\_Ant2\_5610



### 11AX80MIMO\_Ant1\_5690\_UNII-2C





### 11AX80MIMO\_Ant2\_5690\_UNII-2C



### 11AX80MIMO\_Ant1\_5690\_UNII-3



### 11AX80MIMO\_Ant2\_5690\_UNII-3





### 11AX80MIMO\_Ant1\_5775



### 11AX80MIMO\_Ant2\_5775



### 11AX160MIMO\_Ant1\_5250\_UNII-1



### 11AX160MIMO\_Ant2\_5250\_UNII-1



### 11AX160MIMO\_Ant1\_5250\_UNII-2A



### 11AX160MIMO\_Ant2\_5250\_UNII-2A









### 11AX160MIMO\_Ant2\_5570







### 11BE20MIMO\_Ant2\_5180



### 11BE20MIMO\_Ant1\_5200







### 11BE20MIMO\_Ant1\_5240



### 11BE20MIMO\_Ant2\_5240







### 11BE20MIMO\_Ant2\_5260



### 11BE20MIMO\_Ant1\_5280







### 11BE20MIMO\_Ant1\_5320



### 11BE20MIMO\_Ant2\_5320







### 11BE20MIMO\_Ant2\_5500



### 11BE20MIMO\_Ant1\_5580







### 11BE20MIMO\_Ant1\_5700



### 11BE20MIMO\_Ant2\_5700



### 11BE20MIMO\_Ant1\_5720\_UNII-2C





### 11BE20MIMO\_Ant2\_5720\_UNII-2C



### 11BE20MIMO\_Ant1\_5720\_UNII-3



### 11BE20MIMO\_Ant2\_5720\_UNII-3





# 11BE20MIMO\_Ant1\_5745



### 11BE20MIMO\_Ant2\_5745







## 11BE20MIMO\_Ant2\_5785



### 11BE20MIMO\_Ant1\_5825