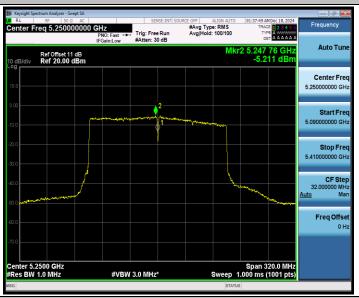

\_Ant2\_5795





### 11AX80MIMO\_Ant1\_5210



### 11AX80MIMO\_Ant2\_5210



### 11AX80MIMO\_Ant1\_5290





### 11AX80MIMO\_Ant2\_5290 #Avg Type: RMS Avg|Hold: 100/100 Auto Tun Ref Offset 11 dB Ref 20.00 dBm Center Freq 5.290000000 GHz 5.210000000 GH Stop Freq 5.370000000 GHz Freq Offset Span 160.0 MHz Sweep 1.000 ms (1001 pts) Center 5.29000 GHz #Res BW 1.0 MHz

### 11AX80MIMO\_Ant1\_5530

#VBW 3.0 MHz\*



### 11AX80MIMO\_Ant2\_5530





### 11AX80MIMO\_Ant1\_5610



### 11AX80MIMO\_Ant2\_5610



### 11AX80MIMO\_Ant1\_5690\_UNII-2C





### 11AX80MIMO\_Ant2\_5690\_UNII-2C



### 11AX80MIMO\_Ant1\_5690\_UNII-3



### 11AX80MIMO\_Ant2\_5690\_UNII-3





### 11AX80MIMO\_Ant1\_5775



### 11AX80MIMO\_Ant2\_5775



### 11AX160MIMO\_Ant1\_5250\_UNII-1



### 11AX160MIMO\_Ant2\_5250\_UNII-1



### 11AX160MIMO\_Ant1\_5250\_UNII-2A



### 11AX160MIMO\_Ant2\_5250\_UNII-2A









### 11AX160MIMO\_Ant2\_5570







### 11BE20MIMO\_Ant2\_5180



### 11BE20MIMO\_Ant1\_5200







### 11BE20MIMO\_Ant1\_5240



### 11BE20MIMO\_Ant2\_5240







### 11BE20MIMO\_Ant2\_5260



### 11BE20MIMO\_Ant1\_5280







### 11BE20MIMO\_Ant1\_5320



### 11BE20MIMO\_Ant2\_5320







### 11BE20MIMO\_Ant2\_5500



### 11BE20MIMO\_Ant1\_5580







### 11BE20MIMO\_Ant1\_5700



### 11BE20MIMO\_Ant2\_5700



### 11BE20MIMO\_Ant1\_5720\_UNII-2C





### 11BE20MIMO\_Ant2\_5720\_UNII-2C



### 11BE20MIMO\_Ant1\_5720\_UNII-3



### 11BE20MIMO\_Ant2\_5720\_UNII-3





# 11BE20MIMO\_Ant1\_5745



### 11BE20MIMO\_Ant2\_5745







## 11BE20MIMO\_Ant2\_5785



### 11BE20MIMO\_Ant1\_5825