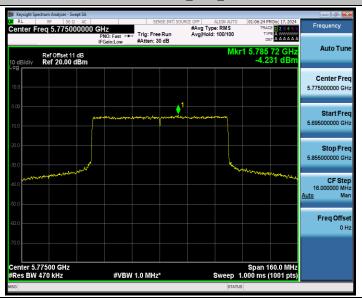

### 11AX40MIMO\_Ant1\_5755





### 11AX40MIMO\_Ant2\_5755



### 11AX40MIMO\_Ant1\_5795



### 11AX40MIMO\_Ant2\_5795





### 11AX80MIMO\_Ant1\_5210



### 11AX80MIMO\_Ant2\_5210



### 11AX80MIMO\_Ant1\_5290





### 11AX80MIMO\_Ant2\_5290 #Avg Type: RMS Avg|Hold: 100/100 Auto Tun Ref Offset 11 dB Ref 20.00 dBm Center Freq 5.290000000 GHz 5.210000000 GH Stop Freq 5.370000000 GHz Freq Offset Span 160.0 MHz Sweep 1.000 ms (1001 pts) Center 5.29000 GHz #Res BW 1.0 MHz

### 11AX80MIMO\_Ant1\_5530

#VBW 3.0 MHz\*



### 11AX80MIMO\_Ant2\_5530





### 11AX80MIMO\_Ant1\_5610



### 11AX80MIMO\_Ant2\_5610



### 11AX80MIMO\_Ant1\_5690\_UNII-2C





### 11AX80MIMO\_Ant2\_5690\_UNII-2C



### 11AX80MIMO\_Ant1\_5690\_UNII-3



### 11AX80MIMO\_Ant2\_5690\_UNII-3





### 11AX80MIMO\_Ant1\_5775



### 11AX80MIMO\_Ant2\_5775



### 11AX160MIMO\_Ant1\_5250\_UNII-1



### 11AX160MIMO\_Ant2\_5250\_UNII-1



### 11AX160MIMO\_Ant1\_5250\_UNII-2A



### 11AX160MIMO\_Ant2\_5250\_UNII-2A









### 11AX160MIMO\_Ant2\_5570







### 11BE20MIMO\_Ant2\_5180



### 11BE20MIMO\_Ant1\_5200







### 11BE20MIMO\_Ant1\_5240



### 11BE20MIMO\_Ant2\_5240







### 11BE20MIMO\_Ant2\_5260



### 11BE20MIMO\_Ant1\_5280







### 11BE20MIMO\_Ant1\_5320



### 11BE20MIMO\_Ant2\_5320







### 11BE20MIMO\_Ant2\_5500



### 11BE20MIMO\_Ant1\_5580







### 11BE20MIMO\_Ant1\_5700



### 11BE20MIMO\_Ant2\_5700



### 11BE20MIMO\_Ant1\_5720\_UNII-2C





### 11BE20MIMO\_Ant2\_5720\_UNII-2C



### 11BE20MIMO\_Ant1\_5720\_UNII-3



### 11BE20MIMO\_Ant2\_5720\_UNII-3





# 11BE20MIMO\_Ant1\_5745



###