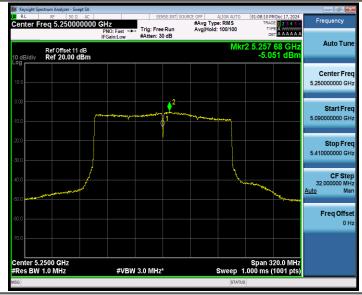

5210



### 11AX80MIMO\_Ant2\_5210



### 11AX80MIMO\_Ant1\_5290





### 11AX80MIMO\_Ant2\_5290 #Avg Type: RMS Avg|Hold: 100/100 Auto Tun Ref Offset 11 dB Ref 20.00 dBm Center Freq 5.290000000 GHz 5.210000000 GH Stop Freq 5.370000000 GHz Freq Offset Span 160.0 MHz Sweep 1.000 ms (1001 pts) Center 5.29000 GHz #Res BW 1.0 MHz

### 11AX80MIMO\_Ant1\_5530

#VBW 3.0 MHz\*



### 11AX80MIMO\_Ant2\_5530





### 11AX80MIMO\_Ant1\_5610



### 11AX80MIMO\_Ant2\_5610



### 11AX80MIMO\_Ant1\_5690\_UNII-2C





### 11AX80MIMO\_Ant2\_5690\_UNII-2C



### 11AX80MIMO\_Ant1\_5690\_UNII-3



### 11AX80MIMO\_Ant2\_5690\_UNII-3





### 11AX80MIMO\_Ant1\_5775



### 11AX80MIMO\_Ant2\_5775



### 11AX160MIMO\_Ant1\_5250\_UNII-1



### 11AX160MIMO\_Ant2\_5250\_UNII-1



### 11AX160MIMO\_Ant1\_5250\_UNII-2A



### 11AX160MIMO\_Ant2\_5250\_UNII-2A









### 11AX160MIMO\_Ant2\_5570







### 11BE20MIMO\_Ant2\_5180



### 11BE20MIMO\_Ant1\_5200







### 11BE20MIMO\_Ant1\_5240



### 11BE20MIMO\_Ant2\_5240







### 11BE20MIMO\_Ant2\_5260



### 11BE20MIMO\_Ant1\_5280







### 11BE20MIMO\_Ant1\_5320



### 11BE20MIMO\_Ant2\_5320







### 11BE20MIMO\_Ant2\_5500



### 11BE20MIMO\_Ant1\_5580







### 11BE20MIMO\_Ant1\_5700



### 11BE20MIMO\_Ant2\_5700



### 11BE20MIMO\_Ant1\_5720\_UNII-2C





### 11BE20MIMO\_Ant2\_5720\_UNII-2C



### 11BE20MIMO\_Ant1\_5720\_UNII-3



### 11BE20MIMO\_Ant2\_5720\_UNII-3





# 11BE20MIMO\_Ant1\_5745



### 11BE20MIMO\_Ant2\_5745







## 11BE20MIMO\_Ant2\_5785



### 11BE20MIMO\_Ant1\_5825