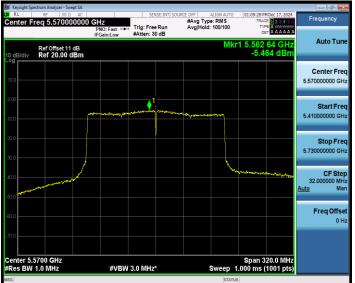

80MIMO\_Ant1\_5290





### 11AX80MIMO\_Ant2\_5290 #Avg Type: RMS Avg|Hold: 100/100 Auto Tun Ref Offset 11 dB Ref 20.00 dBm Center Freq 5.290000000 GHz 5.210000000 GH Stop Freq 5.370000000 GHz Freq Offset Span 160.0 MHz Sweep 1.000 ms (1001 pts) Center 5.29000 GHz #Res BW 1.0 MHz

### 11AX80MIMO\_Ant1\_5530

#VBW 3.0 MHz\*



### 11AX80MIMO\_Ant2\_5530





### 11AX80MIMO\_Ant1\_5610



### 11AX80MIMO\_Ant2\_5610



### 11AX80MIMO\_Ant1\_5690\_UNII-2C





### 11AX80MIMO\_Ant2\_5690\_UNII-2C



### 11AX80MIMO\_Ant1\_5690\_UNII-3



### 11AX80MIMO\_Ant2\_5690\_UNII-3





### 11AX80MIMO\_Ant1\_5775



### 11AX80MIMO\_Ant2\_5775



### 11AX160MIMO\_Ant1\_5250\_UNII-1



### 11AX160MIMO\_Ant2\_5250\_UNII-1



### 11AX160MIMO\_Ant1\_5250\_UNII-2A



### 11AX160MIMO\_Ant2\_5250\_UNII-2A









### 11AX160MIMO\_Ant2\_5570







### 11BE20MIMO\_Ant2\_5180



### 11BE20MIMO\_Ant1\_5200







### 11BE20MIMO\_Ant1\_5240



### 11BE20MIMO\_Ant2\_5240







### 11BE20MIMO\_Ant2\_5260



### 11BE20MIMO\_Ant1\_5280







### 11BE20MIMO\_Ant1\_5320



### 11BE20MIMO\_Ant2\_5320







### 11BE20MIMO\_Ant2\_5500



### 11BE20MIMO\_Ant1\_5580







### 11BE20MIMO\_Ant1\_5700



### 11BE20MIMO\_Ant2\_5700



### 11BE20MIMO\_Ant1\_5720\_UNII-2C





### 11BE20MIMO\_Ant2\_5720\_UNII-2C



### 11BE20MIMO\_Ant1\_5720\_UNII-3



### 11BE20MIMO\_Ant2\_5720\_UNII-3





# 11BE20MIMO\_Ant1\_5745



### 11BE20MIMO\_Ant2\_5745







## 11BE20MIMO\_Ant2\_5785



### 11BE20MIMO\_Ant1\_5825