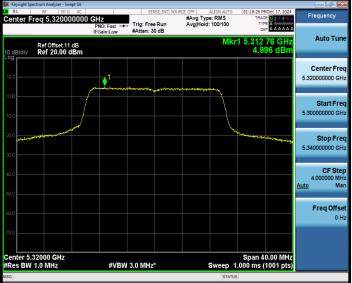

000 GHz #Res BW 1.0 MHz

### 11AX80MIMO\_Ant1\_5530

#VBW 3.0 MHz\*



### 11AX80MIMO\_Ant2\_5530





### 11AX80MIMO\_Ant1\_5610



### 11AX80MIMO\_Ant2\_5610



### 11AX80MIMO\_Ant1\_5690\_UNII-2C





### 11AX80MIMO\_Ant2\_5690\_UNII-2C



### 11AX80MIMO\_Ant1\_5690\_UNII-3



### 11AX80MIMO\_Ant2\_5690\_UNII-3





### 11AX80MIMO\_Ant1\_5775



### 11AX80MIMO\_Ant2\_5775



### 11AX160MIMO\_Ant1\_5250\_UNII-1



### 11AX160MIMO\_Ant2\_5250\_UNII-1



### 11AX160MIMO\_Ant1\_5250\_UNII-2A



### 11AX160MIMO\_Ant2\_5250\_UNII-2A









### 11AX160MIMO\_Ant2\_5570







### 11BE20MIMO\_Ant2\_5180



### 11BE20MIMO\_Ant1\_5200







### 11BE20MIMO\_Ant1\_5240



### 11BE20MIMO\_Ant2\_5240







### 11BE20MIMO\_Ant2\_5260



### 11BE20MIMO\_Ant1\_5280







### 11BE20MIMO\_Ant1\_5320



### 11BE20MIMO\_Ant2\_5320







### 11BE20MIMO\_Ant2\_5500



### 11BE20MIMO\_Ant1\_5580







### 11BE20MIMO\_Ant1\_5700



### 11BE20MIMO\_Ant2\_5700



### 11BE20MIMO\_Ant1\_5720\_UNII-2C





### 11BE20MIMO\_Ant2\_5720\_UNII-2C



### 11BE20MIMO\_Ant1\_5720\_UNII-3



### 11BE20MIMO\_Ant2\_5720\_UNII-3





# 11BE20MIMO\_Ant1\_5745



### 11BE20MIMO\_Ant2\_5745







## 11BE20MIMO\_Ant2\_5785



### 11BE20MIMO\_Ant1\_5825