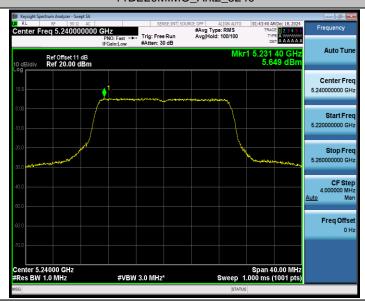

0000 GH Stop Freq 5.370000000 GHz Freq Offset Span 160.0 MHz Sweep 1.000 ms (1001 pts) Center 5.29000 GHz #Res BW 1.0 MHz

### 11AX80MIMO\_Ant1\_5530

#VBW 3.0 MHz\*



### 11AX80MIMO\_Ant2\_5530





### 11AX80MIMO\_Ant1\_5610



### 11AX80MIMO\_Ant2\_5610



### 11AX80MIMO\_Ant1\_5690\_UNII-2C





### 11AX80MIMO\_Ant2\_5690\_UNII-2C



### 11AX80MIMO\_Ant1\_5690\_UNII-3



### 11AX80MIMO\_Ant2\_5690\_UNII-3





### 11AX80MIMO\_Ant1\_5775



### 11AX80MIMO\_Ant2\_5775



### 11AX160MIMO\_Ant1\_5250\_UNII-1



### 11AX160MIMO\_Ant2\_5250\_UNII-1



### 11AX160MIMO\_Ant1\_5250\_UNII-2A



### 11AX160MIMO\_Ant2\_5250\_UNII-2A









### 11AX160MIMO\_Ant2\_5570







### 11BE20MIMO\_Ant2\_5180



### 11BE20MIMO\_Ant1\_5200







### 11BE20MIMO\_Ant1\_5240



### 11BE20MIMO\_Ant2\_5240







### 11BE20MIMO\_Ant2\_5260



### 11BE20MIMO\_Ant1\_5280







### 11BE20MIMO\_Ant1\_5320



### 11BE20MIMO\_Ant2\_5320







### 11BE20MIMO\_Ant2\_5500



### 11BE20MIMO\_Ant1\_5580







### 11BE20MIMO\_Ant1\_5700



### 11BE20MIMO\_Ant2\_5700



### 11BE20MIMO\_Ant1\_5720\_UNII-2C





### 11BE20MIMO\_Ant2\_5720\_UNII-2C



### 11BE20MIMO\_Ant1\_5720\_UNII-3



### 11BE20MIMO\_Ant2\_5720\_UNII-3





# 11BE20MIMO\_Ant1\_5745



### 11BE20MIMO\_Ant2\_5745







## 11BE20MIMO\_Ant2\_5785



### 11BE20MIMO\_Ant1\_5825