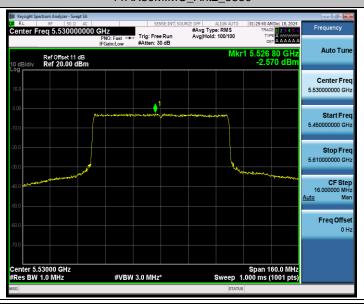

### 11AX40MIMO\_Ant1\_5710\_UNII-3



### 11AX40MIMO\_Ant2\_5710\_UNII-3



### 11AX40MIMO\_Ant1\_5755





### 11AX40MIMO\_Ant2\_5755



### 11AX40MIMO\_Ant1\_5795



### 11AX40MIMO\_Ant2\_5795





### 11AX80MIMO\_Ant1\_5210



### 11AX80MIMO\_Ant2\_5210



### 11AX80MIMO\_Ant1\_5290





### 11AX80MIMO\_Ant2\_5290 #Avg Type: RMS Avg|Hold: 100/100 Auto Tun Ref Offset 11 dB Ref 20.00 dBm Center Freq 5.290000000 GHz 5.210000000 GH Stop Freq 5.370000000 GHz Freq Offset Span 160.0 MHz Sweep 1.000 ms (1001 pts) Center 5.29000 GHz #Res BW 1.0 MHz

### 11AX80MIMO\_Ant1\_5530

#VBW 3.0 MHz\*



### 11AX80MIMO\_Ant2\_5530





### 11AX80MIMO\_Ant1\_5610



### 11AX80MIMO\_Ant2\_5610



### 11AX80MIMO\_Ant1\_5690\_UNII-2C





### 11AX80MIMO\_Ant2\_5690\_UNII-2C



### 11AX80MIMO\_Ant1\_5690\_UNII-3



### 11AX80MIMO\_Ant2\_5690\_UNII-3





### 11AX80MIMO\_Ant1\_5775



### 11AX80MIMO\_Ant2\_5775



### 11AX160MIMO\_Ant1\_5250\_UNII-1



### 11AX160MIMO\_Ant2\_5250\_UNII-1



### 11AX160MIMO\_Ant1\_5250\_UNII-2A



### 11AX160MIMO\_Ant2\_5250\_UNII-2A









### 11AX160MIMO\_Ant2\_5570







### 11BE20MIMO\_Ant2\_5180



### 11BE20MIMO\_Ant1\_5200







### 11BE20MIMO\_Ant1\_5240



### 11BE20MIMO\_Ant2\_5240







### 11BE20MIMO\_Ant2\_5260



### 11BE20MIMO\_Ant1\_5280







### 11BE20MIMO\_Ant1\_5320



### 11BE20MIMO\_Ant2\_5320







### 11BE20MIMO\_Ant2\_5500



### 11BE20MIMO\_Ant1\_5580