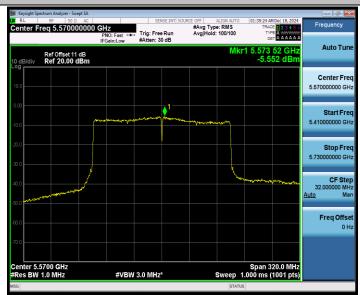

X80MIMO\_Ant2\_5290 #Avg Type: RMS Avg|Hold: 100/100 Auto Tun Ref Offset 11 dB Ref 20.00 dBm Center Freq 5.290000000 GHz 5.210000000 GH Stop Freq 5.370000000 GHz Freq Offset Span 160.0 MHz Sweep 1.000 ms (1001 pts) Center 5.29000 GHz #Res BW 1.0 MHz

### 11AX80MIMO\_Ant1\_5530

#VBW 3.0 MHz\*



### 11AX80MIMO\_Ant2\_5530





### 11AX80MIMO\_Ant1\_5610



### 11AX80MIMO\_Ant2\_5610



### 11AX80MIMO\_Ant1\_5690\_UNII-2C





### 11AX80MIMO\_Ant2\_5690\_UNII-2C



### 11AX80MIMO\_Ant1\_5690\_UNII-3



### 11AX80MIMO\_Ant2\_5690\_UNII-3





### 11AX80MIMO\_Ant1\_5775



### 11AX80MIMO\_Ant2\_5775



### 11AX160MIMO\_Ant1\_5250\_UNII-1



### 11AX160MIMO\_Ant2\_5250\_UNII-1



### 11AX160MIMO\_Ant1\_5250\_UNII-2A



### 11AX160MIMO\_Ant2\_5250\_UNII-2A









### 11AX160MIMO\_Ant2\_5570







### 11BE20MIMO\_Ant2\_5180



### 11BE20MIMO\_Ant1\_5200







### 11BE20MIMO\_Ant1\_5240



### 11BE20MIMO\_Ant2\_5240







### 11BE20MIMO\_Ant2\_5260



### 11BE20MIMO\_Ant1\_5280







### 11BE20MIMO\_Ant1\_5320



### 11BE20MIMO\_Ant2\_5320







### 11BE20MIMO\_Ant2\_5500



### 11BE20MIMO\_Ant1\_5580







### 11BE20MIMO\_Ant1\_5700



### 11BE20MIMO\_Ant2\_5700



### 11BE20MIMO\_Ant1\_5720\_UNII-2C





### 11BE20MIMO\_Ant2\_5720\_UNII-2C



### 11BE20MIMO\_Ant1\_5720\_UNII-3



### 11BE20MIMO\_Ant2\_5720\_UNII-3





# 11BE20MIMO\_Ant1\_5745



### 11BE20MIMO\_Ant2\_5745







## 11BE20MIMO\_Ant2\_5785



### 11BE20MIMO\_Ant1\_5825