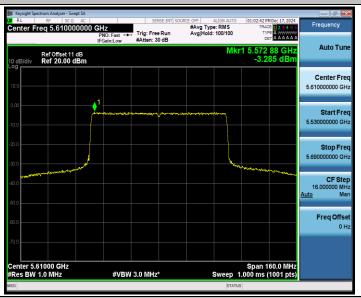

### 11AX40MIMO\_Ant1\_5710\_UNII-3



### 11AX40MIMO\_Ant2\_5710\_UNII-3



### 11AX40MIMO\_Ant1\_5755





### 11AX40MIMO\_Ant2\_5755



### 11AX40MIMO\_Ant1\_5795



### 11AX40MIMO\_Ant2\_5795





### 11AX80MIMO\_Ant1\_5210



### 11AX80MIMO\_Ant2\_5210



### 11AX80MIMO\_Ant1\_5290





### 11AX80MIMO\_Ant2\_5290 #Avg Type: RMS Avg|Hold: 100/100 Auto Tun Ref Offset 11 dB Ref 20.00 dBm Center Freq 5.290000000 GHz 5.210000000 GH Stop Freq 5.370000000 GHz Freq Offset Span 160.0 MHz Sweep 1.000 ms (1001 pts) Center 5.29000 GHz #Res BW 1.0 MHz

### 11AX80MIMO\_Ant1\_5530

#VBW 3.0 MHz\*



### 11AX80MIMO\_Ant2\_5530





### 11AX80MIMO\_Ant1\_5610



### 11AX80MIMO\_Ant2\_5610



### 11AX80MIMO\_Ant1\_5690\_UNII-2C





### 11AX80MIMO\_Ant2\_5690\_UNII-2C



### 11AX80MIMO\_Ant1\_5690\_UNII-3



### 11AX80MIMO\_Ant2\_5690\_UNII-3





### 11AX80MIMO\_Ant1\_5775



### 11AX80MIMO\_Ant2\_5775



### 11AX160MIMO\_Ant1\_5250\_UNII-1



### 11AX160MIMO\_Ant2\_5250\_UNII-1



### 11AX160MIMO\_Ant1\_5250\_UNII-2A



### 11AX160MIMO\_Ant2\_5250\_UNII-2A









### 11AX160MIMO\_Ant2\_5570







### 11BE20MIMO\_Ant2\_5180



### 11BE20MIMO\_Ant1\_5200







### 11BE20MIMO\_Ant1\_5240



### 11BE20MIMO\_Ant2\_5240







### 11BE20MIMO\_Ant2\_5260



### 11BE20MIMO\_Ant1\_5280







### 11BE20MIMO\_Ant1\_5320



### 11BE20MIMO\_Ant2\_5320







### 11BE20MIMO\_Ant2\_5500



### 11BE20MIMO\_Ant1\_5580







### 11BE20MIMO\_Ant1\_5700



#