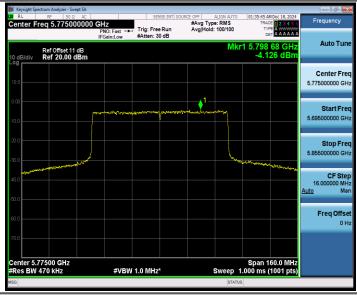

### 11AX40MIMO\_Ant2\_5755



### 11AX40MIMO\_Ant1\_5795



### 11AX40MIMO\_Ant2\_5795





### 11AX80MIMO\_Ant1\_5210



### 11AX80MIMO\_Ant2\_5210



### 11AX80MIMO\_Ant1\_5290





### 11AX80MIMO\_Ant2\_5290 #Avg Type: RMS Avg|Hold: 100/100 Auto Tun Ref Offset 11 dB Ref 20.00 dBm Center Freq 5.290000000 GHz 5.210000000 GH Stop Freq 5.370000000 GHz Freq Offset Span 160.0 MHz Sweep 1.000 ms (1001 pts) Center 5.29000 GHz #Res BW 1.0 MHz

### 11AX80MIMO\_Ant1\_5530

#VBW 3.0 MHz\*



### 11AX80MIMO\_Ant2\_5530





### 11AX80MIMO\_Ant1\_5610



### 11AX80MIMO\_Ant2\_5610



### 11AX80MIMO\_Ant1\_5690\_UNII-2C





### 11AX80MIMO\_Ant2\_5690\_UNII-2C



### 11AX80MIMO\_Ant1\_5690\_UNII-3



### 11AX80MIMO\_Ant2\_5690\_UNII-3





### 11AX80MIMO\_Ant1\_5775



### 11AX80MIMO\_Ant2\_5775



### 11AX160MIMO\_Ant1\_5250\_UNII-1



### 11AX160MIMO\_Ant2\_5250\_UNII-1



### 11AX160MIMO\_Ant1\_5250\_UNII-2A



### 11AX160MIMO\_Ant2\_5250\_UNII-2A









### 11AX160MIMO\_Ant2\_5570







### 11BE20MIMO\_Ant2\_5180



### 11BE20MIMO\_Ant1\_5200







### 11BE20MIMO\_Ant1\_5240



### 11BE20MIMO\_Ant2\_5240







### 11BE20MIMO\_Ant2\_5260



### 11BE20MIMO\_Ant1\_5280







### 11BE20MIMO\_Ant1\_5320



### 11BE20MIMO\_Ant2\_5320







### 11BE20MIMO\_Ant2\_5500



### 11BE20MIMO\_Ant1\_5580







### 11BE20MIMO\_Ant1\_5700



### 11BE20MIMO\_Ant2\_5700



### 11BE20MIMO\_Ant1\_5720\_UNII-2C





### 11BE20MIMO\_Ant2\_5720\_UNII-2C



### 11BE20MIMO\_Ant1\_5720\_UNII-3



### 11BE20MIMO\_Ant2\_5720\_UNII-3





# 11BE20MIMO\_Ant1\_5745



### 11BE20MIMO\_Ant2\_5745