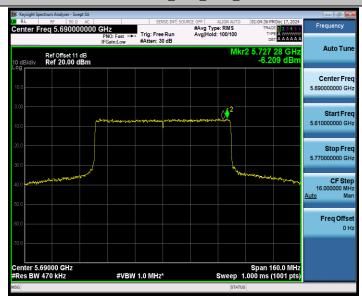

11AX40MIMO\_Ant1\_5710\_UNII-3



### 11AX40MIMO\_Ant2\_5710\_UNII-3



### 11AX40MIMO\_Ant1\_5755





### 11AX40MIMO\_Ant2\_5755



### 11AX40MIMO\_Ant1\_5795



### 11AX40MIMO\_Ant2\_5795





### 11AX80MIMO\_Ant1\_5210



### 11AX80MIMO\_Ant2\_5210



### 11AX80MIMO\_Ant1\_5290





### 11AX80MIMO\_Ant2\_5290 #Avg Type: RMS Avg|Hold: 100/100 Auto Tun Ref Offset 11 dB Ref 20.00 dBm Center Freq 5.290000000 GHz 5.210000000 GH Stop Freq 5.370000000 GHz Freq Offset Span 160.0 MHz Sweep 1.000 ms (1001 pts) Center 5.29000 GHz #Res BW 1.0 MHz

### 11AX80MIMO\_Ant1\_5530

#VBW 3.0 MHz\*



### 11AX80MIMO\_Ant2\_5530





### 11AX80MIMO\_Ant1\_5610



### 11AX80MIMO\_Ant2\_5610



### 11AX80MIMO\_Ant1\_5690\_UNII-2C





### 11AX80MIMO\_Ant2\_5690\_UNII-2C



### 11AX80MIMO\_Ant1\_5690\_UNII-3



### 11AX80MIMO\_Ant2\_5690\_UNII-3





### 11AX80MIMO\_Ant1\_5775



### 11AX80MIMO\_Ant2\_5775



### 11AX160MIMO\_Ant1\_5250\_UNII-1



### 11AX160MIMO\_Ant2\_5250\_UNII-1



### 11AX160MIMO\_Ant1\_5250\_UNII-2A



### 11AX160MIMO\_Ant2\_5250\_UNII-2A









### 11AX160MIMO\_Ant2\_5570







### 11BE20MIMO\_Ant2\_5180



### 11BE20MIMO\_Ant1\_5200







### 11BE20MIMO\_Ant1\_5240



### 11BE20MIMO\_Ant2\_5240







### 11BE20MIMO\_Ant2\_5260



### 11BE20MIMO\_Ant1\_5280







### 11BE20MIMO\_Ant1\_5320



### 11BE20MIMO\_Ant2\_5320







### 11BE20MIMO\_Ant2\_5500



### 11BE20MIMO\_Ant1\_5580







### 11BE20MIMO\_Ant1\_5700



### 11BE20MIMO\_Ant2\_5700



### 11BE20MIMO\_Ant1\_5720\_UNII-2C





### 11BE20MIMO\_Ant2\_5720\_UNII-2C



### 11BE20MIMO\_Ant1\_5720\_UNII-3



#