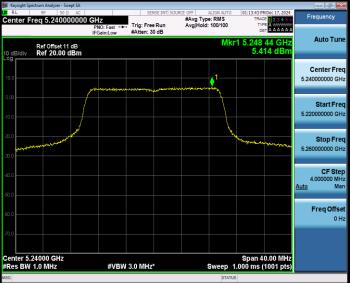

r Freq 5.290000000 GHz 5.210000000 GH Stop Freq 5.370000000 GHz Freq Offset Span 160.0 MHz Sweep 1.000 ms (1001 pts) Center 5.29000 GHz #Res BW 1.0 MHz

### 11AX80MIMO\_Ant1\_5530

#VBW 3.0 MHz\*



### 11AX80MIMO\_Ant2\_5530





### 11AX80MIMO\_Ant1\_5610



### 11AX80MIMO\_Ant2\_5610



### 11AX80MIMO\_Ant1\_5690\_UNII-2C





### 11AX80MIMO\_Ant2\_5690\_UNII-2C



### 11AX80MIMO\_Ant1\_5690\_UNII-3



### 11AX80MIMO\_Ant2\_5690\_UNII-3





### 11AX80MIMO\_Ant1\_5775



### 11AX80MIMO\_Ant2\_5775



### 11AX160MIMO\_Ant1\_5250\_UNII-1



### 11AX160MIMO\_Ant2\_5250\_UNII-1



### 11AX160MIMO\_Ant1\_5250\_UNII-2A



### 11AX160MIMO\_Ant2\_5250\_UNII-2A









### 11AX160MIMO\_Ant2\_5570







### 11BE20MIMO\_Ant2\_5180



### 11BE20MIMO\_Ant1\_5200







### 11BE20MIMO\_Ant1\_5240



### 11BE20MIMO\_Ant2\_5240







### 11BE20MIMO\_Ant2\_5260



### 11BE20MIMO\_Ant1\_5280







### 11BE20MIMO\_Ant1\_5320



### 11BE20MIMO\_Ant2\_5320







### 11BE20MIMO\_Ant2\_5500



### 11BE20MIMO\_Ant1\_5580







### 11BE20MIMO\_Ant1\_5700



### 11BE20MIMO\_Ant2\_5700



### 11BE20MIMO\_Ant1\_5720\_UNII-2C





### 11BE20MIMO\_Ant2\_5720\_UNII-2C



### 11BE20MIMO\_Ant1\_5720\_UNII-3



### 11BE20MIMO\_Ant2\_5720\_UNII-3





# 11BE20MIMO\_Ant1\_5745



### 11BE20MIMO\_Ant2\_5745







## 11BE20MIMO\_Ant2\_5785



### 11BE20MIMO\_Ant1\_5825