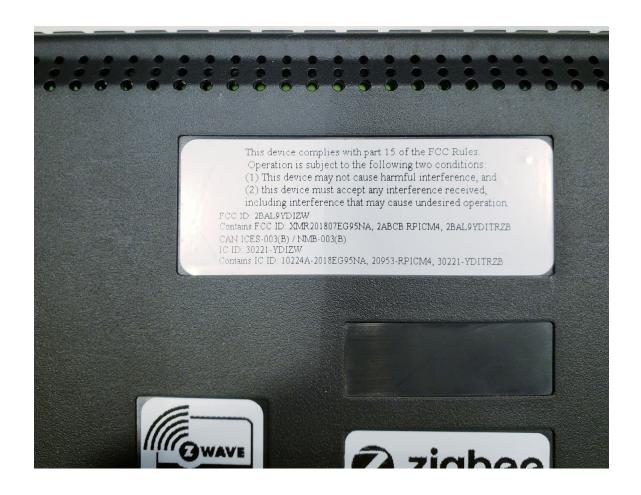

story

| Revision | Date    | Author(s)   | Comments                            |
|----------|---------|-------------|-------------------------------------|
| 1.0      | 6/6/23  | Dan Cedrone | Initial version preliminary release |
| 1.1      | 4/8/24  | Dan Cedrone | Updated all photos                  |
| 1.2      | 5/15/24 | Dan Cedrone | Changed Title and HVIN              |
| 1.3      | 6/17/24 | Dan Cedrone | Changed Title. Updated ZWave label  |

### 2. ZWave 800 Radio

FCC ID 2BAL9YDIZW IC ID 30221 -YDIZW HVIN H4P3-TWC

## 3. H4P3-TWC External Photos

## 3.1 Top View



Material contained in this document is property of Yardi Systems. Reproduction of this document is prohibited without prior written approval of an authorized representative of Yardi Systems

#### 3.2 Bottom View





#### 3.3 Front View



#### 3.4 Back View



#### 3.5 Left Side View



## 3.6 Right Side View