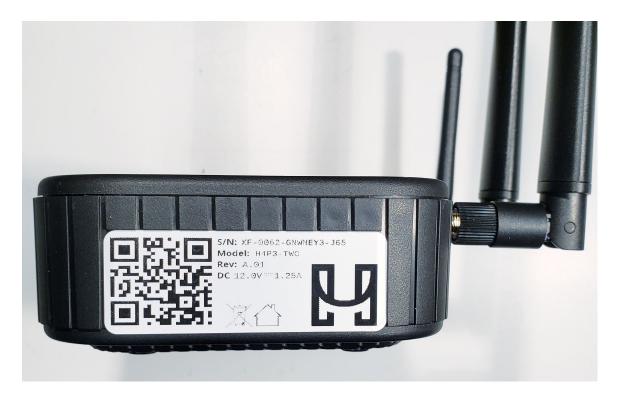

-----|-------------|-------------------------------------|
| 1.0      | 6/6/23  | Dan Cedrone | Initial version preliminary release |
| 1.1      | 4/8/24  | Dan Cedrone | Updated all photos                  |
| 1.2      | 5/15/24 | Dan Cedrone | Changed Title and HVIN              |
| 1.3      | 6/17/24 | Dan Cedrone | Changed Title. Updated ZWave label  |

### 2. ZWave 800 Radio

FCC ID 2BAL9YDIZW IC ID 30221 -YDIZW HVIN H4P3-TWC

## 3. H4P3-TWC External Photos

## 3.1 Top View



Material contained in this document is property of Yardi Systems. Reproduction of this document is prohibited without prior written approval of an authorized representative of Yardi Systems

#### 3.2 Bottom View





#### 3.3 Front View



#### 3.4 Back View



#### 3.5 Left Side View



## 3.6 Right Side View