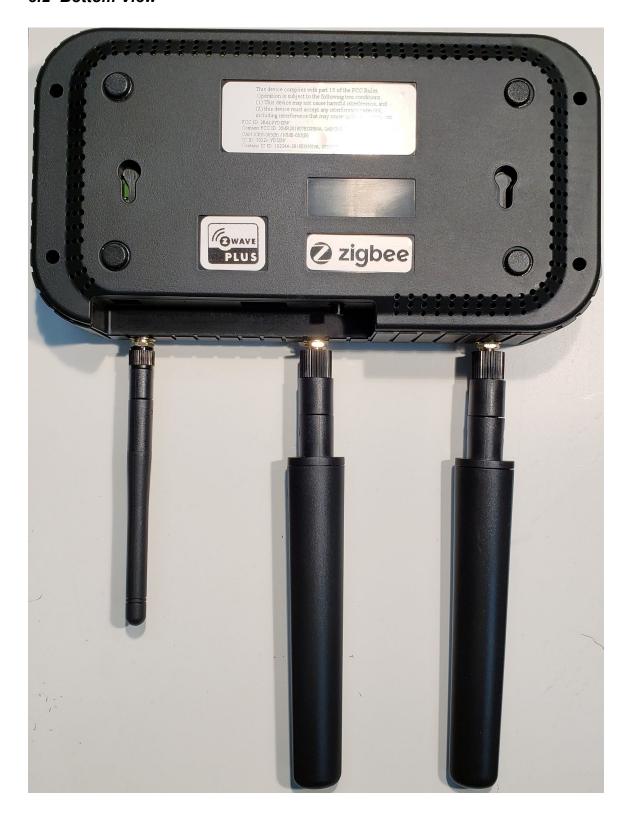

History

| Revision | Date    | Author(s)   | Comments                            |
|----------|---------|-------------|-------------------------------------|
| 1.0      | 6/6/23  | Dan Cedrone | Initial version preliminary release |
| 1.1      | 4/8/24  | Dan Cedrone | Updated all photos                  |
| 1.2      | 5/15/24 | Dan Cedrone | Changed Title and HVIN              |
| 1.3      | 6/17/24 | Dan Cedrone | Changed Title. Updated ZWave label  |

### 2. ZWave 800 Radio

FCC ID 2BAL9YDIZW IC ID 30221 -YDIZW HVIN H4P3-TWC

## 3. H4P3-TWC External Photos

## 3.1 Top View



Material contained in this document is property of Yardi Systems. Reproduction of this document is prohibited without prior written approval of an authorized representative of Yardi Systems

#### 3.2 Bottom View





#### 3.3 Front View



#### 3.4 Back View



#### 3.5 Left Side View



## 3.6 Right Side View