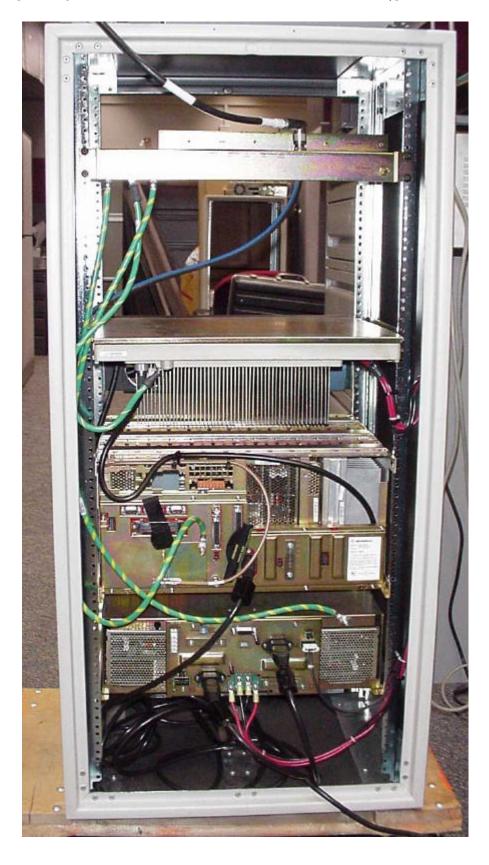

\_\_\_\_\_Back Of Radio Under Belt Clip

Rear View of Booster Amp Racked with Associated Base Station

Rear of Booster Amp Including Location of the FCC ID Label

APPLICANT: MOTOROLA INC. **EQUIPMENT TYPE: ABZ89FC3788** 