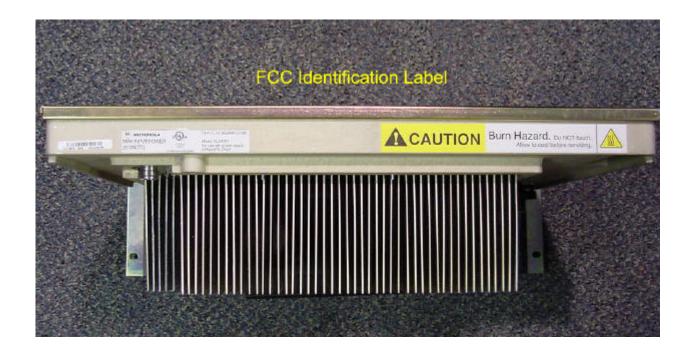

\_\_\_\_\_Back Of Radio Under Belt Clip

Rear View of Booster Amp Racked with Associated Base Station

Rear of Booster Amp Including Location of the FCC ID Label

APPLICANT: MOTOROLA INC. **EQUIPMENT TYPE: ABZ89FC3788** 

For use with power supply

CPN6087A ONLY

Note: Label is not to Scale

FCC Identification Label