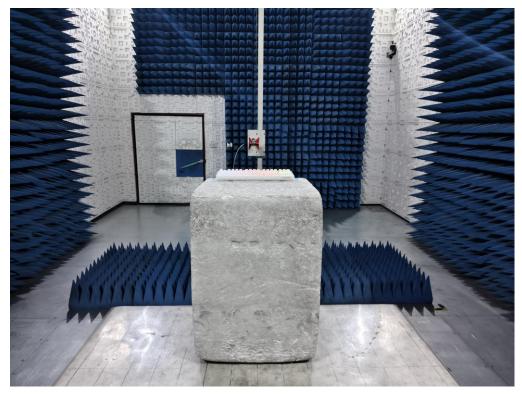

## **TEST SETUP PHOTOS** RADIATED EMISSION TEST SETUP BELOW 1GHz

RADIATED EMISSION TEST SETUP ABOVE 1GHz

Any report having not been signed by authorized approver, or having been altered without authorization, or having not been stamped by the "Dedicated Testing/Inspection Stamp" is deemed to be invalid. Copying or excerpting portion of, or altering the content of the report is not permitted without the written authorization of AGC. The test results presented in the report apply only to the tested sample. Any objections to report issued by AGC should be submitted to AGC within 15days after the issuance of the test report. Further enquiry of validity or verification of the test report should be addressed to AGC by agc01@agccert.com.