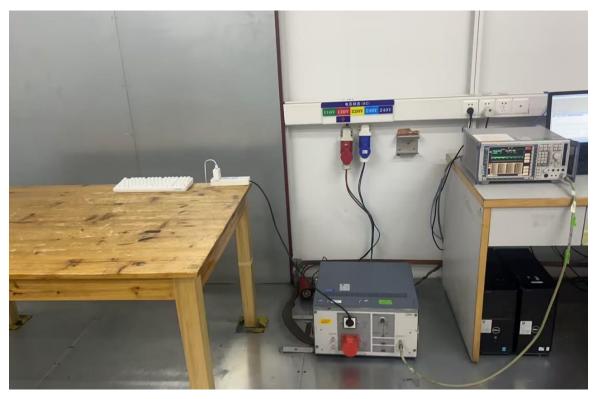

## AC POWER LINE CONDUCTED TEST SETUP

RF CONDUCTED TEST SETUP-FOR BLE

Any report having not been signed by authorized approver, or having been altered without authorization, or having not been stamped by the "Dedicated Testing/Inspection Stamp" is deemed to be invalid. Copying or excerpting portion of, or altering the content of the report is not permitted without the written authorization of AGC. The test results presented in the report apply only to the tested sample. Any objections to report issued by AGC should be submitted to AGC within 15days after the issuance of the test report. Further enquiry of validity or verification of the test report should be addressed to AGC by agc01@agccert.com.