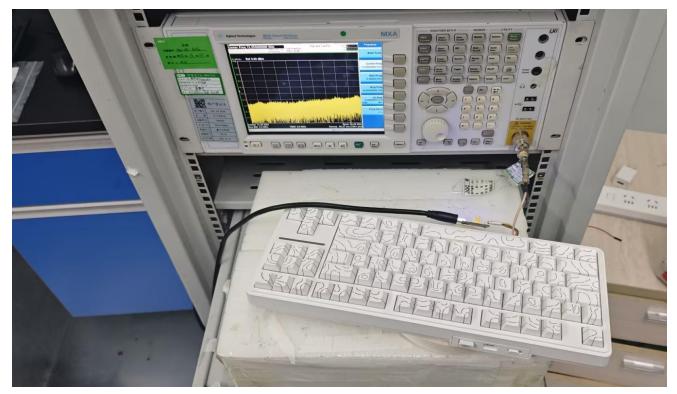

## AC POWER LINE CONDUCTED TEST SETUP

RF CONDUCTED TEST SETUP-FOR BLE

Any report having not been signed by authorized approver, or having been altered without authorization, or having not been stamped by the "Dedicated Testing/Inspection Stamp" is deemed to be invalid. Copying or excerpting portion of, or altering the content of the report is not permitted without the written authorization of AGC. The test results presented in the report apply only to the tested sample. Any objections to report issued by AGC should be submitted to AGC within 15days after the issuance of the test report. Further enquiry of validity or verification of the test report should be addressed to AGC by agc01@agccert.com.