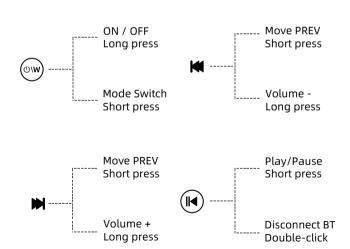

|
| Playtime                | Around 3-6 Hours |
| Charging Time           | Around 1-2 Hours |
| Input                   | 5v-1A            |
| Dimension               | 101mm*78mm*55mm  |
| Weight                  | 200g             |

### Care & Maintenance

- -Do not use any form of detergents or cleaning material to clean the product as any type of chemical may make this device unusable.
- -Do not disassemble this product. It contains no user serviceable parts.
- -Do not drop or jump on it and treat it with care for the best performance.
- -Keep the product in a dry location. Dust, dirt & moisture from humidity can accumulate on the body of the product of kept at an unfriendly place.
- -Do not place this product in a fire, or the battery may explode or leak.

### **How to Use**





### 产品检验合格证 PRODUCT INSPECTION CERTIFICATE

| ì         | 部記:   | 格<br>路<br>四:<br>」 | 产品检验: |
|-----------|-------|-------------------|-------|
| / FQC 008 |       | = 0               |       |
|           | 生产日期: |                   |       |

## (凭本卡保修请注意保留

地方标准: |

| 品名及规格 | 张系电话 | 通讯地址 | 用户姓名 | 用户档案:    |
|-------|------|------|------|----------|
|       |      |      |      |          |
|       |      |      |      |          |
|       |      |      |      | #        |
|       |      |      |      | BI       |
|       |      |      |      | <u> </u> |

经销商签名

- 非特别标注,用户自购之日起,所购产品因自身品质问题(非产品软件故障),用户 可选择的退货期限为7日:换货期限为15日:保修期限为12月;
- 用户遇到产品品质问题,可向我司指定的服务部要求提供三包服务,如需要运送,用 户自行承担运送等相关费用:
- 用户要求三包服务时,需主动提供此有效的保修服务凭证或发票
- 超出产品三包服务的额外服务,需按照相关的规定收取费用,收费维修后的产品保修
- 我司提供的三包服务,仅限于出现品质问题的产品,不包括赔偿