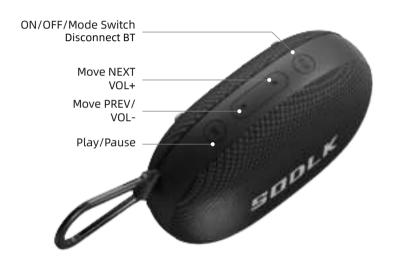

### **SODLK TX7**Portable Speaker



### **Button Function**





### **Read Before Use**

Thank you for purchasing the SODLK Portable Speaker. Please read the user manual before use and keep it handy for future reference. If you have any additional questions or comments, please contact us by service hotline at: 13729877298

### **Package Contents**

1x SODLK Portable Speaker 1x Charging Cable

1x User Manual

### **Charging port**

5V-1A

### **TF Card Slot Mode**

The Speaker will play the music from your TF/SD card automatically when plugging the card into the slot.

### **Auto Power Off**

The speaker will power off automatically after 10 minutes if it does not pair with any device through BT.

### **Charging Indicator**

The indicator will always on when charging, the indicator will goes off after fully charged.

### Specification

| FCC ID