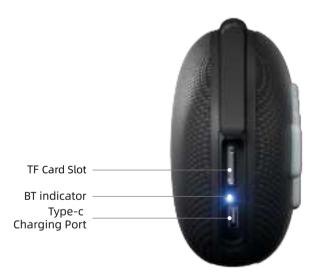

### **Charging port**

5V-1A

### **TF Card Slot Mode**

The Speaker will play the music from your TF/SD card automatically when plugging the card into the slot.

### **Charging Indicator**

The indicator will always on when charging, the indicator will goes off after fully charged.