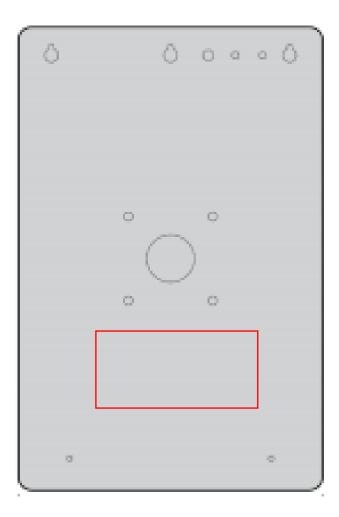

Artwork: 40-37178-20-A 2.35" x 1.30" x .10" (W x H x R) Shown at 100% ECN: 52185 12 Dec 2019

## **LiftMaster**

Model: CAPXLV2 Description: CONNECTED ACCESS PORTAL LARGE Serial Number: CONTAINS FCC ID: VPYLBEE5HY1MW Contains IC: 772C-LBEE5HY1MW

Serial Number: Manufacturing Date: MAC: WI-FI MAC: INDOOR/OUTODOR USE NEC CLASS 2 COUNTRY OF ORIGIN: INDIA INSTRUCTIONS: 114-5891-000 REV May be pat: www.fitmaster.com/patent

GATE & DOOR ACCESS EQUIPMENT BP 9399 ACCES LEVEL 1 CONNECT POWER INPUT TO UNSWITCHED OUTLET ONLY 132-3278-020

> Artwork: 132-3278-020 Rev A 2in x 1.25in x 0.05in (W x H x R) Shown at 100% ECN: 60451 09 March 2023



Location on the inside back of the enclosure