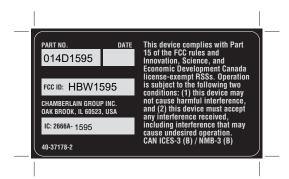

Artwork: 40-37178-20-A 2.35" x 1.30" x .10" (W x H x R) Shown at 100% ECN: 52185 12 Dec 2019